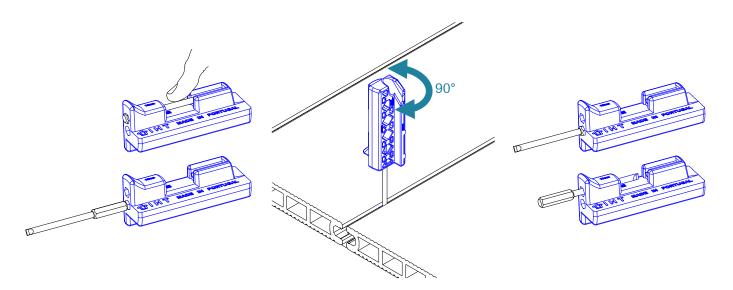

ards be supported by less than 3 Joists.



3.2



For assembly involving boards arranged top to top, 2 Joists should always be used (1 for each board) with the respective Clips.



















# 3.6 FASTENING THE BOARD IN THE CENTRAL JOIST (TO AVOID SLIPPAGE)







3.8



# 3.9.1 HOLLOW BOARD



#### 3.9.2 SOLID BOARD



# 4. CDECK STEP ASSEMBLY





# 5. FASTENING THE CDECK FASTENER





# 5.2.1 HOLLOW BOARD



5.2.2 SOLID BOARD





# 6.HOLLOW BOARD END CAP ASSEMBLY

### 6.1 OPENING OF HOLES IN THE LOWER PART FOR DRAINAGE/VENTILATION



# 6.2 PLACING THE HOLLOW BOARD END CAP OF THE BOARD



# 7. USING THE CTOOL TOOL



## 7.4 ALIGNING THE JOISTS



#### 7.5 POSITIONING OF THE BOARD'S CENTRAL CLAMPING SCREW





# 7.6 OPENING AND CLOSING KEY FOR THE QUICK-FIX PRO INTERMEDIATE CLIP



# 8. UNINSTALLING AND REINSTALLING BOARDS WITH THE QUICK-FIX PRO INTERMEDIATE CLIP

# 8.1 INDIVIDUAL OPENING OF THE BOARD





# 8.2 REINSTALLING THE OPEN BOARD







# 9. CDECK MAINTENANCE

#### 9.1 INITIAL MAINTENANCE

During fitting it is common for a lot of dust to be produced, so we recommend the deck to be thoroughly cleaned with water, mild detergent and a soft brush. You can use a garden hose or a high pressure apparatus (at a minimum distance of 30 cm and a maximum pressure of 150 bar), always washing the boards lengthwise.

#### 9.2 REGULAR MAINTENANCE

CDECK products are easy to maintain; however, this does not mean that they should not be cleaned regularly.

Like any wood, synthetic materials, stone, etc. coating, signs of fungus, moss, etc. can also appear on CDECK products