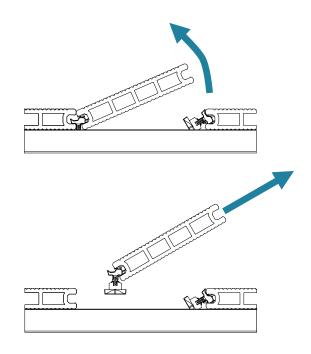

used (1 for each board) with the respective Clips.



















# 3.6 FASTENING THE BOARD IN THE CENTRAL JOIST (TO AVOID SLIPPAGE)







3.8



# 3.9.1 HOLLOW BOARD



#### 3.9.2 SOLID BOARD



# 4. CDECK STEP ASSEMBLY





# 5. FASTENING THE CDECK FASTENER





# 5.2.1 HOLLOW BOARD



5.2.2 SOLID BOARD





# 6.HOLLOW BOARD END CAP ASSEMBLY

### 6.1 OPENING OF HOLES IN THE LOWER PART FOR DRAINAGE/VENTILATION



# 6.2 PLACING THE HOLLOW BOARD END CAP OF THE BOARD



# 7. USING THE CTOOL TOOL



## 7.4 ALIGNING THE JOISTS



#### 7.5 POSITIONING OF THE BOARD'S CENTRAL CLAMPING SCREW





# 7.6 OPENING AND CLOSING KEY FOR THE QUICK-FIX PRO INTERMEDIATE CLIP



# 8. UNINSTALLING AND REINSTALLING BOARDS WITH THE QUICK-FIX PRO INTERMEDIATE CLIP

# 8.1 INDIVIDUAL OPENING OF THE BOARD





# 8.2 REINSTALLING THE OPEN BOARD







# 9. CDECK MAINTENANCE

#### 9.1 INITIAL MAINTENANCE

During fitting it is common for a lot of dust to be produced, so we recommend the deck to be thoroughly cleaned with water, mild detergent and a soft brush. You can use a garden hose or a high pressure apparatus (at a minimum distance of 30 cm and a maximum pressure of 150 bar), always washing the boards lengthwise.

#### 9.2 REGULAR MAINTENANCE

CDECK products are easy to maintain; however, this does not mean that they should not be cleaned regularly.

Like any wood, synthetic materials, stone, etc. coating, signs of fungus, moss, etc. can also appear on CDECK products when certain environmental factors are present. Therefore, periodic cleaning is recommended to maintain their good appearance