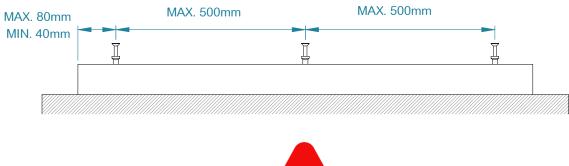

# TECHNICAL DATASHEET

| and the second sec | Reference                                                                                                                                                                                                                                                                                                                                                                                                                                                                                                                                                                                                                                                                                                                                                                                                                                                                                                                                                                                                                                                                                                                                                                                                                                                                                                                                                                                                                                                                                                                                                                                                                                                                                                                                                                                                                                                                                                                                                                                                                                                                                                                            |                                                                                                                                                                                                                                                                                                                                                                                                                                                                                                                                                                                                                                                                                                                                                                       | 4                                                                                                                                                                                                                                                                                                                                                                                                                                                                                                                                                                                                                                                                                                                                                                                                                                                                                                                                                                                                                                                                                            |                                                                                                                                                                                                                                                                                                                                                                                                                                                                                                                                                                                                                                                                                                                                                                                                                                                                                                                                                                                                                                                                                       |                                                                                                                                                                                                                                                                                                                                                                                                                                                                                                                                                                                                                                                                                                                                                                                                                                                                                                                                               |  |
|------------------------------------------------------------------------------------------------------------------------------------------------------------------------------------------------------------------------------------------------------------------------------------------------------------------------------------------------------------------------------------------------------------------------------------------------------------------------------------------------------------------------------------------------------------------------------------------------------------------------------------------------------------------------------------------------------------------------------------------------------------------------------------------------------------------------------------------------------------------------------------------------------------------------------------------------------------------------------------------------------------------------------------------------------------------------------------------------------------------------------------------------------------------------------------------------------------------------------------------------------------------------------------------------------------------------------------------------------------------------------------------------------------------------------------------------------------------------------------------------------------------------------------------------------------------------------------------------------------------------------------------------------------------------------------------------------------------------------------------------------------------------------------------------------------------------------------------------------------------------------------|--------------------------------------------------------------------------------------------------------------------------------------------------------------------------------------------------------------------------------------------------------------------------------------------------------------------------------------------------------------------------------------------------------------------------------------------------------------------------------------------------------------------------------------------------------------------------------------------------------------------------------------------------------------------------------------------------------------------------------------------------------------------------------------------------------------------------------------------------------------------------------------------------------------------------------------------------------------------------------------------------------------------------------------------------------------------------------------------------------------------------------------------------------------------------------------------------------------------------------------------------------------------------------------------------------------------------------------------------------------------------------------------------------------------------------------------------------------------------------------------------------------------------------------------------------------------------------------------------------------------------------------------------------------------------------------------------------------------------------------------------------------------------------------------------------------------------------------------------------------------------------------------------------------------------------------------------------------------------------------------------------------------------------------------------------------------------------------------------------------------------------------|-----------------------------------------------------------------------------------------------------------------------------------------------------------------------------------------------------------------------------------------------------------------------------------------------------------------------------------------------------------------------------------------------------------------------------------------------------------------------------------------------------------------------------------------------------------------------------------------------------------------------------------------------------------------------------------------------------------------------------------------------------------------------|----------------------------------------------------------------------------------------------------------------------------------------------------------------------------------------------------------------------------------------------------------------------------------------------------------------------------------------------------------------------------------------------------------------------------------------------------------------------------------------------------------------------------------------------------------------------------------------------------------------------------------------------------------------------------------------------------------------------------------------------------------------------------------------------------------------------------------------------------------------------------------------------------------------------------------------------------------------------------------------------------------------------------------------------------------------------------------------------|---------------------------------------------------------------------------------------------------------------------------------------------------------------------------------------------------------------------------------------------------------------------------------------------------------------------------------------------------------------------------------------------------------------------------------------------------------------------------------------------------------------------------------------------------------------------------------------------------------------------------------------------------------------------------------------------------------------------------------------------------------------------------------------------------------------------------------------------------------------------------------------------------------------------------------------------------------------------------------------------------------------------------------------------------------------------------------------|-----------------------------------------------------------------------------------------------------------------------------------------------------------------------------------------------------------------------------------------------------------------------------------------------------------------------------------------------------------------------------------------------------------------------------------------------------------------------------------------------------------------------------------------------------------------------------------------------------------------------------------------------------------------------------------------------------------------------------------------------------------------------------------------------------------------------------------------------------------------------------------------------------------------------------------------------|--|
|                                                                                                                                                                                                                                                                                                                                                                                                                                                                                                                                                                                                                                                                                                                                                                                                                                                                                                                                                                                                                                                                                                                                                                                                                                                                                                                                                                                                                                                                                                                                                                                                                                                                                                                                                                                                                                                                                    |                                                                                                                                                                                                                                                                                                                                                                                                                                                                                                                                                                                                                                                                                                                                                                                                                                                                                                                                                                                                                                                                                                                                                                                                                                                                                                                                                                                                                                                                                                                                                                                                                                                                                                                                                                                                                                                                                                                                                                                                                                                                                                                                      | Color                                                                                                                                                                                                                                                                                                                                                                                                                                                                                                                                                                                                                                                                                                                                                                 |                                                                                                                                                                                                                                                                                                                                                                                                                                                                                                                                                                                                                                                                                                                                                                                                                                                                                                                                                                                                                                                                                              | Dimensions<br>(LxWxH) mm                                                                                                                                                                                                                                                                                                                                                                                                                                                                                                                                                                                                                                                                                                                                                                                                                                                                                                                                                                                                                                                              | Weight<br>(kg/Board)                                                                                                                                                                                                                                                                                                                                                                                                                                                                                                                                                                                                                                                                                                                                                                                                                                                                                                                          |  |
|                                                                                                                                                                                                                                                                                                                                                                                                                                                                                                                                                                                                                                                                                                                                                                                                                                                                                                                                                                                                                                                                                                                                                                                                                                                                                                                                                                                                                                                                                                                                                                                                                                                                                                                                                                                                                                                                                    | DEU01230BF                                                                                                                                                                                                                                                                                                                                                                                                                                                                                                                                                                                                                                                                                                                                                                                                                                                                                                                                                                                                                                                                                                                                                                                                                                                                                                                                                                                                                                                                                                                                                                                                                                                                                                                                                                                                                                                                                                                                                                                                                                                                                                                           | BF-Beech Beige                                                                                                                                                                                                                                                                                                                                                                                                                                                                                                                                                                                                                                                                                                                                                        | 2                                                                                                                                                                                                                                                                                                                                                                                                                                                                                                                                                                                                                                                                                                                                                                                                                                                                                                                                                                                                                                                                                            | 2300 x 140 x 24                                                                                                                                                                                                                                                                                                                                                                                                                                                                                                                                                                                                                                                                                                                                                                                                                                                                                                                                                                                                                                                                       | 5,58 Kg                                                                                                                                                                                                                                                                                                                                                                                                                                                                                                                                                                                                                                                                                                                                                                                                                                                                                                                                       |  |
|                                                                                                                                                                                                                                                                                                                                                                                                                                                                                                                                                                                                                                                                                                                                                                                                                                                                                                                                                                                                                                                                                                                                                                                                                                                                                                                                                                                                                                                                                                                                                                                                                                                                                                                                                                                                                                                                                    | DEU01230BR                                                                                                                                                                                                                                                                                                                                                                                                                                                                                                                                                                                                                                                                                                                                                                                                                                                                                                                                                                                                                                                                                                                                                                                                                                                                                                                                                                                                                                                                                                                                                                                                                                                                                                                                                                                                                                                                                                                                                                                                                                                                                                                           | BR-Rose Beige                                                                                                                                                                                                                                                                                                                                                                                                                                                                                                                                                                                                                                                                                                                                                         |                                                                                                                                                                                                                                                                                                                                                                                                                                                                                                                                                                                                                                                                                                                                                                                                                                                                                                                                                                                                                                                                                              | 2300 x 140 x 24                                                                                                                                                                                                                                                                                                                                                                                                                                                                                                                                                                                                                                                                                                                                                                                                                                                                                                                                                                                                                                                                       | 5,58 Kg                                                                                                                                                                                                                                                                                                                                                                                                                                                                                                                                                                                                                                                                                                                                                                                                                                                                                                                                       |  |
|                                                                                                                                                                                                                                                                                                                                                                                                                                                                                                                                                                                                                                                                                                                                                                                                                                                                                                                                                                                                                                                                                                                                                                                                                                                                                                                                                                                                                                                                                                                                                                                                                                                                                                                                                                                                                                                                                    | DEU01230CI                                                                                                                                                                                                                                                                                                                                                                                                                                                                                                                                                                                                                                                                                                                                                                                                                                                                                                                                                                                                                                                                                                                                                                                                                                                                                                                                                                                                                                                                                                                                                                                                                                                                                                                                                                                                                                                                                                                                                                                                                                                                                                                           | CI-Grey                                                                                                                                                                                                                                                                                                                                                                                                                                                                                                                                                                                                                                                                                                                                                               |                                                                                                                                                                                                                                                                                                                                                                                                                                                                                                                                                                                                                                                                                                                                                                                                                                                                                                                                                                                                                                                                                              | 2300 x 140 x 24                                                                                                                                                                                                                                                                                                                                                                                                                                                                                                                                                                                                                                                                                                                                                                                                                                                                                                                                                                                                                                                                       | 5,58 Kg                                                                                                                                                                                                                                                                                                                                                                                                                                                                                                                                                                                                                                                                                                                                                                                                                                                                                                                                       |  |
|                                                                                                                                                                                                                                                                                                                                                                                                                                                                                                                                                                                                                                                                                                                                                                                                                                                                                                                                                                                                                                                                                                                                                                                                                                                                                                                                                                                                                                                                                                                                                                                                                                                                                                                                                                                                                                                                                    | DEU01230RW                                                                                                                                                                                                                                                                                                                                                                                                                                                                                                                                                                                                                                                                                                                                                                                                                                                                                                                                                                                                                                                                                                                                                                                                                                                                                                                                                                                                                                                                                                                                                                                                                                                                                                                                                                                                                                                                                                                                                                                                                                                                                                                           | RW-RedWood                                                                                                                                                                                                                                                                                                                                                                                                                                                                                                                                                                                                                                                                                                                                                            |                                                                                                                                                                                                                                                                                                                                                                                                                                                                                                                                                                                                                                                                                                                                                                                                                                                                                                                                                                                                                                                                                              | 2300 x 140 x 24                                                                                                                                                                                                                                                                                                                                                                                                                                                                                                                                                                                                                                                                                                                                                                                                                                                                                                                                                                                                                                                                       | 5,58 Kg                                                                                                                                                                                                                                                                                                                                                                                                                                                                                                                                                                                                                                                                                                                                                                                                                                                                                                                                       |  |
| (± 0,2)<br>/+15mm                                                                                                                                                                                                                                                                                                                                                                                                                                                                                                                                                                                                                                                                                                                                                                                                                                                                                                                                                                                                                                                                                                                                                                                                                                                                                                                                                                                                                                                                                                                                                                                                                                                                                                                                                                                                                                                                  | DEU01230CH                                                                                                                                                                                                                                                                                                                                                                                                                                                                                                                                                                                                                                                                                                                                                                                                                                                                                                                                                                                                                                                                                                                                                                                                                                                                                                                                                                                                                                                                                                                                                                                                                                                                                                                                                                                                                                                                                                                                                                                                                                                                                                                           | CH-Chocolate                                                                                                                                                                                                                                                                                                                                                                                                                                                                                                                                                                                                                                                                                                                                                          |                                                                                                                                                                                                                                                                                                                                                                                                                                                                                                                                                                                                                                                                                                                                                                                                                                                                                                                                                                                                                                                                                              | 2300 x 140 x 24                                                                                                                                                                                                                                                                                                                                                                                                                                                                                                                                                                                                                                                                                                                                                                                                                                                                                                                                                                                                                                                                       | 5,58 Kg                                                                                                                                                                                                                                                                                                                                                                                                                                                                                                                                                                                                                                                                                                                                                                                                                                                                                                                                       |  |
| un allia                                                                                                                                                                                                                                                                                                                                                                                                                                                                                                                                                                                                                                                                                                                                                                                                                                                                                                                                                                                                                                                                                                                                                                                                                                                                                                                                                                                                                                                                                                                                                                                                                                                                                                                                                                                                                                                                           | DEU01230NE                                                                                                                                                                                                                                                                                                                                                                                                                                                                                                                                                                                                                                                                                                                                                                                                                                                                                                                                                                                                                                                                                                                                                                                                                                                                                                                                                                                                                                                                                                                                                                                                                                                                                                                                                                                                                                                                                                                                                                                                                                                                                                                           | NE-Dark Black                                                                                                                                                                                                                                                                                                                                                                                                                                                                                                                                                                                                                                                                                                                                                         | 2                                                                                                                                                                                                                                                                                                                                                                                                                                                                                                                                                                                                                                                                                                                                                                                                                                                                                                                                                                                                                                                                                            | 2300 x 140 x 24                                                                                                                                                                                                                                                                                                                                                                                                                                                                                                                                                                                                                                                                                                                                                                                                                                                                                                                                                                                                                                                                       | 5,58 Kg                                                                                                                                                                                                                                                                                                                                                                                                                                                                                                                                                                                                                                                                                                                                                                                                                                                                                                                                       |  |
|                                                                                                                                                                                                                                                                                                                                                                                                                                                                                                                                                                                                                                                                                                                                                                                                                                                                                                                                                                                                                                                                                                                                                                                                                                                                                                                                                                                                                                                                                                                                                                                                                                                                                                                                                                                                                                                                                    |                                                                                                                                                                                                                                                                                                                                                                                                                                                                                                                                                                                                                                                                                                                                                                                                                                                                                                                                                                                                                                                                                                                                                                                                                                                                                                                                                                                                                                                                                                                                                                                                                                                                                                                                                                                                                                                                                                                                                                                                                                                                                                                                      | Length:                                                                                                                                                                                                                                                                                                                                                                                                                                                                                                                                                                                                                                                                                                                                                               | 2,32 m                                                                                                                                                                                                                                                                                                                                                                                                                                                                                                                                                                                                                                                                                                                                                                                                                                                                                                                                                                                                                                                                                       | No. of profiles:                                                                                                                                                                                                                                                                                                                                                                                                                                                                                                                                                                                                                                                                                                                                                                                                                                                                                                                                                                                                                                                                      | 175                                                                                                                                                                                                                                                                                                                                                                                                                                                                                                                                                                                                                                                                                                                                                                                                                                                                                                                                           |  |
|                                                                                                                                                                                                                                                                                                                                                                                                                                                                                                                                                                                                                                                                                                                                                                                                                                                                                                                                                                                                                                                                                                                                                                                                                                                                                                                                                                                                                                                                                                                                                                                                                                                                                                                                                                                                                                                                                    | Features Pallet:                                                                                                                                                                                                                                                                                                                                                                                                                                                                                                                                                                                                                                                                                                                                                                                                                                                                                                                                                                                                                                                                                                                                                                                                                                                                                                                                                                                                                                                                                                                                                                                                                                                                                                                                                                                                                                                                                                                                                                                                                                                                                                                     | Width:                                                                                                                                                                                                                                                                                                                                                                                                                                                                                                                                                                                                                                                                                                                                                                | 0,72 m                                                                                                                                                                                                                                                                                                                                                                                                                                                                                                                                                                                                                                                                                                                                                                                                                                                                                                                                                                                                                                                                                       |                                                                                                                                                                                                                                                                                                                                                                                                                                                                                                                                                                                                                                                                                                                                                                                                                                                                                                                                                                                                                                                                                       | ,57 m <sup>3</sup>                                                                                                                                                                                                                                                                                                                                                                                                                                                                                                                                                                                                                                                                                                                                                                                                                                                                                                                            |  |
|                                                                                                                                                                                                                                                                                                                                                                                                                                                                                                                                                                                                                                                                                                                                                                                                                                                                                                                                                                                                                                                                                                                                                                                                                                                                                                                                                                                                                                                                                                                                                                                                                                                                                                                                                                                                                                                                                    |                                                                                                                                                                                                                                                                                                                                                                                                                                                                                                                                                                                                                                                                                                                                                                                                                                                                                                                                                                                                                                                                                                                                                                                                                                                                                                                                                                                                                                                                                                                                                                                                                                                                                                                                                                                                                                                                                                                                                                                                                                                                                                                                      |                                                                                                                                                                                                                                                                                                                                                                                                                                                                                                                                                                                                                                                                                                                                                                       | 0,94 m                                                                                                                                                                                                                                                                                                                                                                                                                                                                                                                                                                                                                                                                                                                                                                                                                                                                                                                                                                                                                                                                                       | Weight: 98.                                                                                                                                                                                                                                                                                                                                                                                                                                                                                                                                                                                                                                                                                                                                                                                                                                                                                                                                                                                                                                                                           | 3,9 Kg                                                                                                                                                                                                                                                                                                                                                                                                                                                                                                                                                                                                                                                                                                                                                                                                                                                                                                                                        |  |
| 189900                                                                                                                                                                                                                                                                                                                                                                                                                                                                                                                                                                                                                                                                                                                                                                                                                                                                                                                                                                                                                                                                                                                                                                                                                                                                                                                                                                                                                                                                                                                                                                                                                                                                                                                                                                                                                                                                             | Solid Board                                                                                                                                                                                                                                                                                                                                                                                                                                                                                                                                                                                                                                                                                                                                                                                                                                                                                                                                                                                                                                                                                                                                                                                                                                                                                                                                                                                                                                                                                                                                                                                                                                                                                                                                                                                                                                                                                                                                                                                                                                                                                                                          |                                                                                                                                                                                                                                                                                                                                                                                                                                                                                                                                                                                                                                                                                                                                                                       |                                                                                                                                                                                                                                                                                                                                                                                                                                                                                                                                                                                                                                                                                                                                                                                                                                                                                                                                                                                                                                                                                              | Dimensions                                                                                                                                                                                                                                                                                                                                                                                                                                                                                                                                                                                                                                                                                                                                                                                                                                                                                                                                                                                                                                                                            | Weight                                                                                                                                                                                                                                                                                                                                                                                                                                                                                                                                                                                                                                                                                                                                                                                                                                                                                                                                        |  |
|                                                                                                                                                                                                                                                                                                                                                                                                                                                                                                                                                                                                                                                                                                                                                                                                                                                                                                                                                                                                                                                                                                                                                                                                                                                                                                                                                                                                                                                                                                                                                                                                                                                                                                                                                                                                                                                                                    | Reference                                                                                                                                                                                                                                                                                                                                                                                                                                                                                                                                                                                                                                                                                                                                                                                                                                                                                                                                                                                                                                                                                                                                                                                                                                                                                                                                                                                                                                                                                                                                                                                                                                                                                                                                                                                                                                                                                                                                                                                                                                                                                                                            | Color                                                                                                                                                                                                                                                                                                                                                                                                                                                                                                                                                                                                                                                                                                                                                                 |                                                                                                                                                                                                                                                                                                                                                                                                                                                                                                                                                                                                                                                                                                                                                                                                                                                                                                                                                                                                                                                                                              | (LxWxH) mm                                                                                                                                                                                                                                                                                                                                                                                                                                                                                                                                                                                                                                                                                                                                                                                                                                                                                                                                                                                                                                                                            | (kg/Board)                                                                                                                                                                                                                                                                                                                                                                                                                                                                                                                                                                                                                                                                                                                                                                                                                                                                                                                                    |  |
|                                                                                                                                                                                                                                                                                                                                                                                                                                                                                                                                                                                                                                                                                                                                                                                                                                                                                                                                                                                                                                                                                                                                                                                                                                                                                                                                                                                                                                                                                                                                                                                                                                                                                                                                                                                                                                                                                    | DEU03230BF                                                                                                                                                                                                                                                                                                                                                                                                                                                                                                                                                                                                                                                                                                                                                                                                                                                                                                                                                                                                                                                                                                                                                                                                                                                                                                                                                                                                                                                                                                                                                                                                                                                                                                                                                                                                                                                                                                                                                                                                                                                                                                                           | BF-Beech Beige                                                                                                                                                                                                                                                                                                                                                                                                                                                                                                                                                                                                                                                                                                                                                        | 2                                                                                                                                                                                                                                                                                                                                                                                                                                                                                                                                                                                                                                                                                                                                                                                                                                                                                                                                                                                                                                                                                            | 2300 x 140 x 24                                                                                                                                                                                                                                                                                                                                                                                                                                                                                                                                                                                                                                                                                                                                                                                                                                                                                                                                                                                                                                                                       | 9,58 Kg                                                                                                                                                                                                                                                                                                                                                                                                                                                                                                                                                                                                                                                                                                                                                                                                                                                                                                                                       |  |
|                                                                                                                                                                                                                                                                                                                                                                                                                                                                                                                                                                                                                                                                                                                                                                                                                                                                                                                                                                                                                                                                                                                                                                                                                                                                                                                                                                                                                                                                                                                                                                                                                                                                                                                                                                                                                                                                                    | DEU03230BR                                                                                                                                                                                                                                                                                                                                                                                                                                                                                                                                                                                                                                                                                                                                                                                                                                                                                                                                                                                                                                                                                                                                                                                                                                                                                                                                                                                                                                                                                                                                                                                                                                                                                                                                                                                                                                                                                                                                                                                                                                                                                                                           | BR-Rose Beige                                                                                                                                                                                                                                                                                                                                                                                                                                                                                                                                                                                                                                                                                                                                                         |                                                                                                                                                                                                                                                                                                                                                                                                                                                                                                                                                                                                                                                                                                                                                                                                                                                                                                                                                                                                                                                                                              | 2300 x 140 x 24                                                                                                                                                                                                                                                                                                                                                                                                                                                                                                                                                                                                                                                                                                                                                                                                                                                                                                                                                                                                                                                                       | 9,58 Kg                                                                                                                                                                                                                                                                                                                                                                                                                                                                                                                                                                                                                                                                                                                                                                                                                                                                                                                                       |  |
|                                                                                                                                                                                                                                                                                                                                                                                                                                                                                                                                                                                                                                                                                                                                                                                                                                                                                                                                                                                                                                                                                                                                                                                                                                                                                                                                                                                                                                                                                                                                                                                                                                                                                                                                                                                                                                                                                    | DEU03230CI                                                                                                                                                                                                                                                                                                                                                                                                                                                                                                                                                                                                                                                                                                                                                                                                                                                                                                                                                                                                                                                                                                                                                                                                                                                                                                                                                                                                                                                                                                                                                                                                                                                                                                                                                                                                                                                                                                                                                                                                                                                                                                                           | CI-Grey                                                                                                                                                                                                                                                                                                                                                                                                                                                                                                                                                                                                                                                                                                                                                               |                                                                                                                                                                                                                                                                                                                                                                                                                                                                                                                                                                                                                                                                                                                                                                                                                                                                                                                                                                                                                                                                                              | 2300 x 140 x 24                                                                                                                                                                                                                                                                                                                                                                                                                                                                                                                                                                                                                                                                                                                                                                                                                                                                                                                                                                                                                                                                       | 9,58 Kg                                                                                                                                                                                                                                                                                                                                                                                                                                                                                                                                                                                                                                                                                                                                                                                                                                                                                                                                       |  |
|                                                                                                                                                                                                                                                                                                                                                                                                                                                                                                                                                                                                                                                                                                                                                                                                                                                                                                                                                                                                                                                                                                                                                                                                                                                                                                                                                                                                                                                                                                                                                                                                                                                                                                                                                                                                                                                                                    | DEU03230RW                                                                                                                                                                                                                                                                                                                                                                                                                                                                                                                                                                                                                                                                                                                                                                                                                                                                                                                                                                                                                                                                                                                                                                                                                                                                                                                                                                                                                                                                                                                                                                                                                                                                                                                                                                                                                                                                                                                                                                                                                                                                                                                           | RW-RedWood                                                                                                                                                                                                                                                                                                                                                                                                                                                                                                                                                                                                                                                                                                                                                            |                                                                                                                                                                                                                                                                                                                                                                                                                                                                                                                                                                                                                                                                                                                                                                                                                                                                                                                                                                                                                                                                                              | 2300 x 140 x 24                                                                                                                                                                                                                                                                                                                                                                                                                                                                                                                                                                                                                                                                                                                                                                                                                                                                                                                                                                                                                                                                       | 9,58 Kg                                                                                                                                                                                                                                                                                                                                                                                                                                                                                                                                                                                                                                                                                                                                                                                                                                                                                                                                       |  |
| (± 0,2)<br>/+15mm                                                                                                                                                                                                                                                                                                                                                                                                                                                                                                                                                                                                                                                                                                                                                                                                                                                                                                                                                                                                                                                                                                                                                                                                                                                                                                                                                                                                                                                                                                                                                                                                                                                                                                                                                                                                                                                                  | DEU03230CH                                                                                                                                                                                                                                                                                                                                                                                                                                                                                                                                                                                                                                                                                                                                                                                                                                                                                                                                                                                                                                                                                                                                                                                                                                                                                                                                                                                                                                                                                                                                                                                                                                                                                                                                                                                                                                                                                                                                                                                                                                                                                                                           | CH-Chocolate                                                                                                                                                                                                                                                                                                                                                                                                                                                                                                                                                                                                                                                                                                                                                          |                                                                                                                                                                                                                                                                                                                                                                                                                                                                                                                                                                                                                                                                                                                                                                                                                                                                                                                                                                                                                                                                                              | 2300 x 140 x 24                                                                                                                                                                                                                                                                                                                                                                                                                                                                                                                                                                                                                                                                                                                                                                                                                                                                                                                                                                                                                                                                       | 9,58 Kg                                                                                                                                                                                                                                                                                                                                                                                                                                                                                                                                                                                                                                                                                                                                                                                                                                                                                                                                       |  |
|                                                                                                                                                                                                                                                                                                                                                                                                                                                                                                                                                                                                                                                                                                                                                                                                                                                                                                                                                                                                                                                                                                                                                                                                                                                                                                                                                                                                                                                                                                                                                                                                                                                                                                                                                                                                                                                                                    | DEU03230NE                                                                                                                                                                                                                                                                                                                                                                                                                                                                                                                                                                                                                                                                                                                                                                                                                                                                                                                                                                                                                                                                                                                                                                                                                                                                                                                                                                                                                                                                                                                                                                                                                                                                                                                                                                                                                                                                                                                                                                                                                                                                                                                           | NE-Dark Black                                                                                                                                                                                                                                                                                                                                                                                                                                                                                                                                                                                                                                                                                                                                                         | 2                                                                                                                                                                                                                                                                                                                                                                                                                                                                                                                                                                                                                                                                                                                                                                                                                                                                                                                                                                                                                                                                                            | 2300 x 140 x 24                                                                                                                                                                                                                                                                                                                                                                                                                                                                                                                                                                                                                                                                                                                                                                                                                                                                                                                                                                                                                                                                       | 9,58 Kg                                                                                                                                                                                                                                                                                                                                                                                                                                                                                                                                                                                                                                                                                                                                                                                                                                                                                                                                       |  |
|                                                                                                                                                                                                                                                                                                                                                                                                                                                                                                                                                                                                                                                                                                                                                                                                                                                                                                                                                                                                                                                                                                                                                                                                                                                                                                                                                                                                                                                                                                                                                                                                                                                                                                                                                                                                                                                                                    |                                                                                                                                                                                                                                                                                                                                                                                                                                                                                                                                                                                                                                                                                                                                                                                                                                                                                                                                                                                                                                                                                                                                                                                                                                                                                                                                                                                                                                                                                                                                                                                                                                                                                                                                                                                                                                                                                                                                                                                                                                                                                                                                      | Length:                                                                                                                                                                                                                                                                                                                                                                                                                                                                                                                                                                                                                                                                                                                                                               | 2,32 m                                                                                                                                                                                                                                                                                                                                                                                                                                                                                                                                                                                                                                                                                                                                                                                                                                                                                                                                                                                                                                                                                       | No. of profiles:                                                                                                                                                                                                                                                                                                                                                                                                                                                                                                                                                                                                                                                                                                                                                                                                                                                                                                                                                                                                                                                                      | 100                                                                                                                                                                                                                                                                                                                                                                                                                                                                                                                                                                                                                                                                                                                                                                                                                                                                                                                                           |  |
|                                                                                                                                                                                                                                                                                                                                                                                                                                                                                                                                                                                                                                                                                                                                                                                                                                                                                                                                                                                                                                                                                                                                                                                                                                                                                                                                                                                                                                                                                                                                                                                                                                                                                                                                                                                                                                                                                    | Features Pallet:                                                                                                                                                                                                                                                                                                                                                                                                                                                                                                                                                                                                                                                                                                                                                                                                                                                                                                                                                                                                                                                                                                                                                                                                                                                                                                                                                                                                                                                                                                                                                                                                                                                                                                                                                                                                                                                                                                                                                                                                                                                                                                                     | Width:                                                                                                                                                                                                                                                                                                                                                                                                                                                                                                                                                                                                                                                                                                                                                                | 0,72 m                                                                                                                                                                                                                                                                                                                                                                                                                                                                                                                                                                                                                                                                                                                                                                                                                                                                                                                                                                                                                                                                                       | Volume: 0                                                                                                                                                                                                                                                                                                                                                                                                                                                                                                                                                                                                                                                                                                                                                                                                                                                                                                                                                                                                                                                                             | ,97 m <sup>3</sup>                                                                                                                                                                                                                                                                                                                                                                                                                                                                                                                                                                                                                                                                                                                                                                                                                                                                                                                            |  |
| 140,0 ±1.0                                                                                                                                                                                                                                                                                                                                                                                                                                                                                                                                                                                                                                                                                                                                                                                                                                                                                                                                                                                                                                                                                                                                                                                                                                                                                                                                                                                                                                                                                                                                                                                                                                                                                                                                                                                                                                                                         |                                                                                                                                                                                                                                                                                                                                                                                                                                                                                                                                                                                                                                                                                                                                                                                                                                                                                                                                                                                                                                                                                                                                                                                                                                                                                                                                                                                                                                                                                                                                                                                                                                                                                                                                                                                                                                                                                                                                                                                                                                                                                                                                      | Height:                                                                                                                                                                                                                                                                                                                                                                                                                                                                                                                                                                                                                                                                                                                                                               | 0,58 m                                                                                                                                                                                                                                                                                                                                                                                                                                                                                                                                                                                                                                                                                                                                                                                                                                                                                                                                                                                                                                                                                       | Weight: 96                                                                                                                                                                                                                                                                                                                                                                                                                                                                                                                                                                                                                                                                                                                                                                                                                                                                                                                                                                                                                                                                            | 5,9 Kg                                                                                                                                                                                                                                                                                                                                                                                                                                                                                                                                                                                                                                                                                                                                                                                                                                                                                                                                        |  |
| 189900                                                                                                                                                                                                                                                                                                                                                                                                                                                                                                                                                                                                                                                                                                                                                                                                                                                                                                                                                                                                                                                                                                                                                                                                                                                                                                                                                                                                                                                                                                                                                                                                                                                                                                                                                                                                                                                                             | Hollow Boar                                                                                                                                                                                                                                                                                                                                                                                                                                                                                                                                                                                                                                                                                                                                                                                                                                                                                                                                                                                                                                                                                                                                                                                                                                                                                                                                                                                                                                                                                                                                                                                                                                                                                                                                                                                                                                                                                                                                                                                                                                                                                                                          | d Wuude 2300                                                                                                                                                                                                                                                                                                                                                                                                                                                                                                                                                                                                                                                                                                                                                          | 0x140                                                                                                                                                                                                                                                                                                                                                                                                                                                                                                                                                                                                                                                                                                                                                                                                                                                                                                                                                                                                                                                                                        | x24                                                                                                                                                                                                                                                                                                                                                                                                                                                                                                                                                                                                                                                                                                                                                                                                                                                                                                                                                                                                                                                                                   |                                                                                                                                                                                                                                                                                                                                                                                                                                                                                                                                                                                                                                                                                                                                                                                                                                                                                                                                               |  |
|                                                                                                                                                                                                                                                                                                                                                                                                                                                                                                                                                                                                                                                                                                                                                                                                                                                                                                                                                                                                                                                                                                                                                                                                                                                                                                                                                                                                                                                                                                                                                                                                                                                                                                                                                                                                                                                                                    | Reference                                                                                                                                                                                                                                                                                                                                                                                                                                                                                                                                                                                                                                                                                                                                                                                                                                                                                                                                                                                                                                                                                                                                                                                                                                                                                                                                                                                                                                                                                                                                                                                                                                                                                                                                                                                                                                                                                                                                                                                                                                                                                                                            | Color                                                                                                                                                                                                                                                                                                                                                                                                                                                                                                                                                                                                                                                                                                                                                                 |                                                                                                                                                                                                                                                                                                                                                                                                                                                                                                                                                                                                                                                                                                                                                                                                                                                                                                                                                                                                                                                                                              | Dimensions<br>(LxWxH) mm                                                                                                                                                                                                                                                                                                                                                                                                                                                                                                                                                                                                                                                                                                                                                                                                                                                                                                                                                                                                                                                              | Weight<br>(kg/Board)                                                                                                                                                                                                                                                                                                                                                                                                                                                                                                                                                                                                                                                                                                                                                                                                                                                                                                                          |  |
|                                                                                                                                                                                                                                                                                                                                                                                                                                                                                                                                                                                                                                                                                                                                                                                                                                                                                                                                                                                                                                                                                                                                                                                                                                                                                                                                                                                                                                                                                                                                                                                                                                                                                                                                                                                                                                                                                    | DEU08230NO                                                                                                                                                                                                                                                                                                                                                                                                                                                                                                                                                                                                                                                                                                                                                                                                                                                                                                                                                                                                                                                                                                                                                                                                                                                                                                                                                                                                                                                                                                                                                                                                                                                                                                                                                                                                                                                                                                                                                                                                                                                                                                                           | NO-Nordic Oak                                                                                                                                                                                                                                                                                                                                                                                                                                                                                                                                                                                                                                                                                                                                                         |                                                                                                                                                                                                                                                                                                                                                                                                                                                                                                                                                                                                                                                                                                                                                                                                                                                                                                                                                                                                                                                                                              |                                                                                                                                                                                                                                                                                                                                                                                                                                                                                                                                                                                                                                                                                                                                                                                                                                                                                                                                                                                                                                                                                       | 5,80 Kg                                                                                                                                                                                                                                                                                                                                                                                                                                                                                                                                                                                                                                                                                                                                                                                                                                                                                                                                       |  |
|                                                                                                                                                                                                                                                                                                                                                                                                                                                                                                                                                                                                                                                                                                                                                                                                                                                                                                                                                                                                                                                                                                                                                                                                                                                                                                                                                                                                                                                                                                                                                                                                                                                                                                                                                                                                                                                                                    | DEU08230NB                                                                                                                                                                                                                                                                                                                                                                                                                                                                                                                                                                                                                                                                                                                                                                                                                                                                                                                                                                                                                                                                                                                                                                                                                                                                                                                                                                                                                                                                                                                                                                                                                                                                                                                                                                                                                                                                                                                                                                                                                                                                                                                           | NB-Natural Beecl                                                                                                                                                                                                                                                                                                                                                                                                                                                                                                                                                                                                                                                                                                                                                      | h 2                                                                                                                                                                                                                                                                                                                                                                                                                                                                                                                                                                                                                                                                                                                                                                                                                                                                                                                                                                                                                                                                                          | 2300 x 140 x 24                                                                                                                                                                                                                                                                                                                                                                                                                                                                                                                                                                                                                                                                                                                                                                                                                                                                                                                                                                                                                                                                       | 5,80 Kg                                                                                                                                                                                                                                                                                                                                                                                                                                                                                                                                                                                                                                                                                                                                                                                                                                                                                                                                       |  |
|                                                                                                                                                                                                                                                                                                                                                                                                                                                                                                                                                                                                                                                                                                                                                                                                                                                                                                                                                                                                                                                                                                                                                                                                                                                                                                                                                                                                                                                                                                                                                                                                                                                                                                                                                                                                                                                                                    | DEU08230SO                                                                                                                                                                                                                                                                                                                                                                                                                                                                                                                                                                                                                                                                                                                                                                                                                                                                                                                                                                                                                                                                                                                                                                                                                                                                                                                                                                                                                                                                                                                                                                                                                                                                                                                                                                                                                                                                                                                                                                                                                                                                                                                           | SO-Soft Oak                                                                                                                                                                                                                                                                                                                                                                                                                                                                                                                                                                                                                                                                                                                                                           |                                                                                                                                                                                                                                                                                                                                                                                                                                                                                                                                                                                                                                                                                                                                                                                                                                                                                                                                                                                                                                                                                              | 2300 x 140 x 24                                                                                                                                                                                                                                                                                                                                                                                                                                                                                                                                                                                                                                                                                                                                                                                                                                                                                                                                                                                                                                                                       | 5,80 Kg                                                                                                                                                                                                                                                                                                                                                                                                                                                                                                                                                                                                                                                                                                                                                                                                                                                                                                                                       |  |
|                                                                                                                                                                                                                                                                                                                                                                                                                                                                                                                                                                                                                                                                                                                                                                                                                                                                                                                                                                                                                                                                                                                                                                                                                                                                                                                                                                                                                                                                                                                                                                                                                                                                                                                                                                                                                                                                                    | DEU08230AW                                                                                                                                                                                                                                                                                                                                                                                                                                                                                                                                                                                                                                                                                                                                                                                                                                                                                                                                                                                                                                                                                                                                                                                                                                                                                                                                                                                                                                                                                                                                                                                                                                                                                                                                                                                                                                                                                                                                                                                                                                                                                                                           | AW-American Wa                                                                                                                                                                                                                                                                                                                                                                                                                                                                                                                                                                                                                                                                                                                                                        | ilnut 2                                                                                                                                                                                                                                                                                                                                                                                                                                                                                                                                                                                                                                                                                                                                                                                                                                                                                                                                                                                                                                                                                      | 2300 x 140 x 24                                                                                                                                                                                                                                                                                                                                                                                                                                                                                                                                                                                                                                                                                                                                                                                                                                                                                                                                                                                                                                                                       | 5,80 Kg                                                                                                                                                                                                                                                                                                                                                                                                                                                                                                                                                                                                                                                                                                                                                                                                                                                                                                                                       |  |
| (± 0,2)                                                                                                                                                                                                                                                                                                                                                                                                                                                                                                                                                                                                                                                                                                                                                                                                                                                                                                                                                                                                                                                                                                                                                                                                                                                                                                                                                                                                                                                                                                                                                                                                                                                                                                                                                                                                                                                                            | DEU08230DW                                                                                                                                                                                                                                                                                                                                                                                                                                                                                                                                                                                                                                                                                                                                                                                                                                                                                                                                                                                                                                                                                                                                                                                                                                                                                                                                                                                                                                                                                                                                                                                                                                                                                                                                                                                                                                                                                                                                                                                                                                                                                                                           | DW-Dark Walnut                                                                                                                                                                                                                                                                                                                                                                                                                                                                                                                                                                                                                                                                                                                                                        | 2                                                                                                                                                                                                                                                                                                                                                                                                                                                                                                                                                                                                                                                                                                                                                                                                                                                                                                                                                                                                                                                                                            | 2300 x 140 x 24                                                                                                                                                                                                                                                                                                                                                                                                                                                                                                                                                                                                                                                                                                                                                                                                                                                                                                                                                                                                                                                                       | 5,80 Kg                                                                                                                                                                                                                                                                                                                                                                                                                                                                                                                                                                                                                                                                                                                                                                                                                                                                                                                                       |  |
| /+15mm                                                                                                                                                                                                                                                                                                                                                                                                                                                                                                                                                                                                                                                                                                                                                                                                                                                                                                                                                                                                                                                                                                                                                                                                                                                                                                                                                                                                                                                                                                                                                                                                                                                                                                                                                                                                                                                                             |                                                                                                                                                                                                                                                                                                                                                                                                                                                                                                                                                                                                                                                                                                                                                                                                                                                                                                                                                                                                                                                                                                                                                                                                                                                                                                                                                                                                                                                                                                                                                                                                                                                                                                                                                                                                                                                                                                                                                                                                                                                                                                                                      |                                                                                                                                                                                                                                                                                                                                                                                                                                                                                                                                                                                                                                                                                                                                                                       |                                                                                                                                                                                                                                                                                                                                                                                                                                                                                                                                                                                                                                                                                                                                                                                                                                                                                                                                                                                                                                                                                              |                                                                                                                                                                                                                                                                                                                                                                                                                                                                                                                                                                                                                                                                                                                                                                                                                                                                                                                                                                                                                                                                                       |                                                                                                                                                                                                                                                                                                                                                                                                                                                                                                                                                                                                                                                                                                                                                                                                                                                                                                                                               |  |
|                                                                                                                                                                                                                                                                                                                                                                                                                                                                                                                                                                                                                                                                                                                                                                                                                                                                                                                                                                                                                                                                                                                                                                                                                                                                                                                                                                                                                                                                                                                                                                                                                                                                                                                                                                                                                                                                                    |                                                                                                                                                                                                                                                                                                                                                                                                                                                                                                                                                                                                                                                                                                                                                                                                                                                                                                                                                                                                                                                                                                                                                                                                                                                                                                                                                                                                                                                                                                                                                                                                                                                                                                                                                                                                                                                                                                                                                                                                                                                                                                                                      | Length:                                                                                                                                                                                                                                                                                                                                                                                                                                                                                                                                                                                                                                                                                                                                                               | 2,32 m                                                                                                                                                                                                                                                                                                                                                                                                                                                                                                                                                                                                                                                                                                                                                                                                                                                                                                                                                                                                                                                                                       | No. of profiles:                                                                                                                                                                                                                                                                                                                                                                                                                                                                                                                                                                                                                                                                                                                                                                                                                                                                                                                                                                                                                                                                      | 175                                                                                                                                                                                                                                                                                                                                                                                                                                                                                                                                                                                                                                                                                                                                                                                                                                                                                                                                           |  |
|                                                                                                                                                                                                                                                                                                                                                                                                                                                                                                                                                                                                                                                                                                                                                                                                                                                                                                                                                                                                                                                                                                                                                                                                                                                                                                                                                                                                                                                                                                                                                                                                                                                                                                                                                                                                                                                                                    |                                                                                                                                                                                                                                                                                                                                                                                                                                                                                                                                                                                                                                                                                                                                                                                                                                                                                                                                                                                                                                                                                                                                                                                                                                                                                                                                                                                                                                                                                                                                                                                                                                                                                                                                                                                                                                                                                                                                                                                                                                                                                                                                      |                                                                                                                                                                                                                                                                                                                                                                                                                                                                                                                                                                                                                                                                                                                                                                       |                                                                                                                                                                                                                                                                                                                                                                                                                                                                                                                                                                                                                                                                                                                                                                                                                                                                                                                                                                                                                                                                                              |                                                                                                                                                                                                                                                                                                                                                                                                                                                                                                                                                                                                                                                                                                                                                                                                                                                                                                                                                                                                                                                                                       |                                                                                                                                                                                                                                                                                                                                                                                                                                                                                                                                                                                                                                                                                                                                                                                                                                                                                                                                               |  |
| 24,0 ±1,0                                                                                                                                                                                                                                                                                                                                                                                                                                                                                                                                                                                                                                                                                                                                                                                                                                                                                                                                                                                                                                                                                                                                                                                                                                                                                                                                                                                                                                                                                                                                                                                                                                                                                                                                                                                                                                                                          | Features Pallet:                                                                                                                                                                                                                                                                                                                                                                                                                                                                                                                                                                                                                                                                                                                                                                                                                                                                                                                                                                                                                                                                                                                                                                                                                                                                                                                                                                                                                                                                                                                                                                                                                                                                                                                                                                                                                                                                                                                                                                                                                                                                                                                     | Width:<br>Height:                                                                                                                                                                                                                                                                                                                                                                                                                                                                                                                                                                                                                                                                                                                                                     | 0,72 m<br>0,94 m                                                                                                                                                                                                                                                                                                                                                                                                                                                                                                                                                                                                                                                                                                                                                                                                                                                                                                                                                                                                                                                                             |                                                                                                                                                                                                                                                                                                                                                                                                                                                                                                                                                                                                                                                                                                                                                                                                                                                                                                                                                                                                                                                                                       | ,57 m <sup>3</sup><br>3,2 Kg                                                                                                                                                                                                                                                                                                                                                                                                                                                                                                                                                                                                                                                                                                                                                                                                                                                                                                                  |  |
|                                                                                                                                                                                                                                                                                                                                                                                                                                                                                                                                                                                                                                                                                                                                                                                                                                                                                                                                                                                                                                                                                                                                                                                                                                                                                                                                                                                                                                                                                                                                                                                                                                                                                                                                                                                                                                                                                    | <pre>/+15mm n_slip 140,0 138 189900  *± 0,2) ++15mm n_slip 140,0 138 189900 189900 189900 189900 189900 189900 189900 189900 189900 189900 189900 189900 189900 189900 189900 189900 189900 189900 189900 189900 189900 189900 189900 189900 189900 189900 189900 189900 189900 189900 189900 189900 189900 189900 189900 189900 189900 189900 189900 189900 189900 189900 189900 189900 189900 189900 189900 189900 189900 189900 189900 189900 189900 189900 189900 189900 189900 189900 189900 189900 189900 189900 189900 189900 189900 189900 189900 189900 189900 189900 189900 189900 189900 189900 189900 189900 189900 189900 189900 189900 189900 189900 189900 189900 189900 189900 189900 189900 189900 189900 189900 189900 189900 189900 189900 189900 189900 189900 189900 189900 189900 189900 189900 189900 189900 189900 189900 189900 189900 189900 189900 189900 189900 189900 189900 189900 189900 189900 189900 189900 18900 18900 18900 18900 18900 18900 18900 18900 18900 18900 18900 18900 18900 18900 18900 18900 18900 18900 18900 18900 18900 18900 18900 18900 18900 18900 18900 18900 18900 18900 18900 18900 18900 18900 18900 18900 18900 18900 18900 18900 18900 18900 18900 18900 18900 18900 18900 18900 18900 18900 18900 18900 18900 18900 18900 18900 18900 18900 18900 18900 18900 18900 18900 18900 18900 18900 18900 18900 18900 18900 18900 18900 18900 18900 18900 18900 18900 18900 18900 18900 18900 18900 18900 18900 18900 18900 18900 18900 18900 18900 18900 18900 18900 18900 18900 18900 18900 18900 18900 18900 18900 18900 18900 18900 18900 18900 18900 18900 18900 18900 18900 18900 18900 18900 18900 18900 18900 18900 18900 18900 18900 18900 18900 18900 18900 18900 18900 18900 18900 18900 18900 18900 18900 18900 18900 18900 18900 18900 18900 18900 18900 18900 18900 18900 18900 18900 18900 18900 18900 18900 18900 18900 18900 18900 18900 18900 18900 18900 18900 18900 18900 18900 18900 18900 18900 18900 18900 18900 18900 18900 18900 18900 18900 18900 18900 18900 18900 18900 18900 18900 18900 18900 18900 18900 18900 18900 18900 18900 18900 189</pre> | A+15mm         DEU01230NE           DEU01230NE         DEU01230NE           DEU01230NE         Features Pallet:           140,0 :13         Features Pallet: | A+15mm       DEU0120001       OTFORDUCIALS         DEU01230NE       NE-Dark Black         DEU01230NE       NE-Dark Black         DEU01230NE       NE-Dark Black         DEU01230NE       Vidth:         Height:       Vidth:         Height:       NE-Dark Black         NE-Dark Black       Vidth:         Height:       Vidth:         Height:       NE-Dark Black         NE-Dark Black       NE-Dark Black         NE-Dark Black       NE-Dark Black         NE-Dark Black       NE-Dark Black         DEU03230BF       BF-Beech Beige         DEU03230CI       Cl-Grey         DEU03230CH       CH-Chocolate         DEU03230NE       NE-Dark Black         NE-Dark Black       NE-Dark Black | *+15mm       DEU01230NE       NE-Dark Black         DEU01230NE       NE-Dark Black       2,32 m         reslip       Features Pallet:       Width:       0,72 m         140.0 138       Features Pallet:       Width:       0,94 m         189900       Solid Board 2300x140x24         Reference       Color         DEU03230BF       BF-Beech Beige       2         DEU03230BR       BR-Rose Beige       2         DEU03230CI       CI-Grey       2         DEU03230RW       RW-RedWood       2         DEU03230NE       NE-Dark Black       2         PE003230NE       NE-Dark Black       2         DEU03230NE       NE-Dark Black       2         PE003230NE       NE-Dark Black       2         PE008230NO       NO-Nordic Oak       2 | hartSmmDECOTESSONCheronocolate2000 x 140 x 24DEU01230NENE-Dark Black2300 x 140 x 24DEU01230NENE-Dark Black2300 x 140 x 24DesignFeatures Pallet:Width:0.72 m140.0 :13Solid Board 2300x140x24Dimensions<br>(LxWxH) mmDEU03230BFBF-Beech Beige2300 x 140 x 24DEU03230BFBF-Beech Beige2300 x 140 x 24DEU03230BRBR-Rose Beige2300 x 140 x 24DEU03230CICI-Grey2300 x 140 x 24DEU03230RWRW-RedWood2300 x 140 x 24DEU03230RHDEU03230CHCH-ChocolateDEU03230NENE-Dark Black2300 x 140 x 24DEU03230NENE-Dark Black2300 x 140 x 24DEU03230NENo. of profiles:<br>Vidth:00140.0 :13DEU03230NENo. of profiles:<br>OOOHollow Board Wuude 2300x140x24Dimensions<br>(LxWxH) mmDEU08230NONo. of profiles:<br>ODimensions<br>(LxWxH) mmDEU08230NODimensions<br>(LxWxH) mmDimensions<br>(LxWxH) mmDEU08230NONO-Nordic Oak <td co<="" td=""></td> |  |