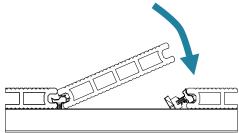

ctive Clips.



















# 3.6 FASTENING THE BOARD IN THE CENTRAL JOIST (TO AVOID SLIPPAGE)







3.8



# 3.9.1 HOLLOW BOARD



#### 3.9.2 SOLID BOARD



# 4. CDECK STEP ASSEMBLY





# 5. FASTENING THE CDECK FASTENER





# 5.2.1 HOLLOW BOARD



5.2.2 SOLID BOARD





# 6.HOLLOW BOARD END CAP ASSEMBLY

### 6.1 OPENING OF HOLES IN THE LOWER PART FOR DRAINAGE/VENTILATION



# 6.2 PLACING THE HOLLOW BOARD END CAP OF THE BOARD



# 7. USING THE CTOOL TOOL



## 7.4 ALIGNING THE JOISTS



#### 7.5 POSITIONING OF THE BOARD'S CENTRAL CLAMPING SCREW





# 7.6 OPENING AND CLOSING KEY FOR THE QUICK-FIX PRO INTERMEDIATE CLIP



# 8. UNINSTALLING AND REINSTALLING BOARDS WITH THE QUICK-FIX PRO INTERMEDIATE CLIP

# 8.1 INDIVIDUAL OPENING OF THE BOARD





# 8.2 REINSTALLING THE OPEN BOARD







# 9. CDECK MAINTENANCE

#### 9.1 INITIAL MAINTENANCE

During fitting it is common for a lot of dust to be produced, so we recommend the deck to be thoroughly cleaned with water, mild detergent and a soft brush. You can use a garden hose or a high pressure apparatus (at a minimum distance of 30 cm and a maximum pressure of 150 bar), always washing the boards lengthwise.

#### 9.2 REGULAR MAINTENANCE

CDECK products are easy to maintain; however, this does not mean that they should not be cleaned regularly.

Like any wood, synthetic materials, stone, etc. coating, signs of fungus, moss, etc. can also appear on CDECK products when certain environmental factors are present. Therefore, periodic cleaning is recommended to maintain their good appearance and to ensure that residues do not depo