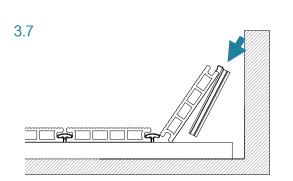

---------------|-------------------------------|
|   | 1150 mm         | 600 mm          | 200 Kg/sq.m                   |
| • | 770 mm          | 500 mm          | 350 Kg/sq.m                   |
|   | 575 mm          | 400 mm          | 500 Kg/sq.m                   |

To ensure the stability of the system, it is mandatory that aluminum structure must be attached to at least one external fixed element



# 3. FASTENING THE CDECK BOARDS

3.1



Irrespective of the distance between the Joists, under no circumstances can the Boards be supported by less than 3 Joists.



3.2



For assembly involving boards arranged top to top, 2 Joists should always be used (1 for each board) with the respective Clips.



















# 3.6 FASTENING THE BOARD IN THE CENTRAL JOIST (TO AVOID SLIPPAGE)







3.8



# 3.9.1 HOLLOW BOARD



#### 3.9.2 SOLID BOARD



# 4. CDECK STEP ASSEMBLY





# 5. FASTENING THE CDECK FASTENER





# 5.2.1 HOLLOW BOARD



5.2.2 SOLID BOARD





# 6.HOLLOW BOARD END CAP ASSEMBLY

### 6.1 OPENING OF HOLES IN THE LOWER PART FOR DRAINAGE/VENTILATION



# 6.2 PLACING THE HOLLOW BOARD END CAP OF THE BOARD



# 7. USING THE CTOOL TOOL



## 7.4 ALIGNING THE JOISTS



#### 7.5 POSITIONING OF THE BOARD'S CENTRAL CLAMPING SCREW





# 7.6 OPENING AND CLOSING KEY FOR THE QUICK-FIX PRO INTERMEDIATE CLIP



# 8. UNINSTALLING AND REINSTALLING BOARDS WITH THE QUICK-FIX PRO INTERMEDIATE CLIP

# 8.1 INDIVIDUAL OPENING OF THE BOARD





# 8.2 REINSTALLING THE OPEN BOARD







# 9. CDECK MAINTENANCE

#### 9.1 INITIAL MAINTENANCE

During fitting it is common for a lot of dus