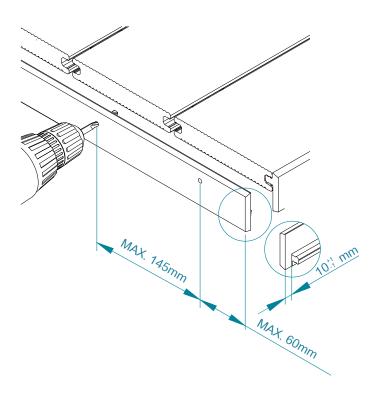

# TECHNICAL DATASHEET

| and the second sec | Reference                                                                                                                                                                                                                                                                                                                                                                                                                                                                                                                                                                                                                                                                                                                                                                                                                                                                                                                                                                                                                                                                                                                                                                                                                                                                                                                                                                                                                                                                                                                                                                                                                                                                                                                                                                                                                                                                                                                                                                                                                                                                                                                            |                                                                                                                                                                                                                                                                                                                                                                                                                                                                                                                                                                                                                                                                                                                                                                       | 4                                                                                                                                                                                                                                                                                                                                                                                                                                                                                                                                                                                                                                                                                                                                                                                                                                                                                                                                                                                                                                                                                            |                                                                                                                                                                                                                                                                                                                                                                                                                                                                                                                                                                                                                                                                                                                                                                                                                                                                                                                                                                                                                                                                                       |                                                                                                                                                                                                                                                                                                                                                                                                                                                                                                                                                                                                                                                                                                                                                                                                                                                                                                                                               |  |
|------------------------------------------------------------------------------------------------------------------------------------------------------------------------------------------------------------------------------------------------------------------------------------------------------------------------------------------------------------------------------------------------------------------------------------------------------------------------------------------------------------------------------------------------------------------------------------------------------------------------------------------------------------------------------------------------------------------------------------------------------------------------------------------------------------------------------------------------------------------------------------------------------------------------------------------------------------------------------------------------------------------------------------------------------------------------------------------------------------------------------------------------------------------------------------------------------------------------------------------------------------------------------------------------------------------------------------------------------------------------------------------------------------------------------------------------------------------------------------------------------------------------------------------------------------------------------------------------------------------------------------------------------------------------------------------------------------------------------------------------------------------------------------------------------------------------------------------------------------------------------------|--------------------------------------------------------------------------------------------------------------------------------------------------------------------------------------------------------------------------------------------------------------------------------------------------------------------------------------------------------------------------------------------------------------------------------------------------------------------------------------------------------------------------------------------------------------------------------------------------------------------------------------------------------------------------------------------------------------------------------------------------------------------------------------------------------------------------------------------------------------------------------------------------------------------------------------------------------------------------------------------------------------------------------------------------------------------------------------------------------------------------------------------------------------------------------------------------------------------------------------------------------------------------------------------------------------------------------------------------------------------------------------------------------------------------------------------------------------------------------------------------------------------------------------------------------------------------------------------------------------------------------------------------------------------------------------------------------------------------------------------------------------------------------------------------------------------------------------------------------------------------------------------------------------------------------------------------------------------------------------------------------------------------------------------------------------------------------------------------------------------------------------|-----------------------------------------------------------------------------------------------------------------------------------------------------------------------------------------------------------------------------------------------------------------------------------------------------------------------------------------------------------------------------------------------------------------------------------------------------------------------------------------------------------------------------------------------------------------------------------------------------------------------------------------------------------------------------------------------------------------------------------------------------------------------|----------------------------------------------------------------------------------------------------------------------------------------------------------------------------------------------------------------------------------------------------------------------------------------------------------------------------------------------------------------------------------------------------------------------------------------------------------------------------------------------------------------------------------------------------------------------------------------------------------------------------------------------------------------------------------------------------------------------------------------------------------------------------------------------------------------------------------------------------------------------------------------------------------------------------------------------------------------------------------------------------------------------------------------------------------------------------------------------|---------------------------------------------------------------------------------------------------------------------------------------------------------------------------------------------------------------------------------------------------------------------------------------------------------------------------------------------------------------------------------------------------------------------------------------------------------------------------------------------------------------------------------------------------------------------------------------------------------------------------------------------------------------------------------------------------------------------------------------------------------------------------------------------------------------------------------------------------------------------------------------------------------------------------------------------------------------------------------------------------------------------------------------------------------------------------------------|-----------------------------------------------------------------------------------------------------------------------------------------------------------------------------------------------------------------------------------------------------------------------------------------------------------------------------------------------------------------------------------------------------------------------------------------------------------------------------------------------------------------------------------------------------------------------------------------------------------------------------------------------------------------------------------------------------------------------------------------------------------------------------------------------------------------------------------------------------------------------------------------------------------------------------------------------|--|
|                                                                                                                                                                                                                                                                                                                                                                                                                                                                                                                                                                                                                                                                                                                                                                                                                                                                                                                                                                                                                                                                                                                                                                                                                                                                                                                                                                                                                                                                                                                                                                                                                                                                                                                                                                                                                                                                                    |                                                                                                                                                                                                                                                                                                                                                                                                                                                                                                                                                                                                                                                                                                                                                                                                                                                                                                                                                                                                                                                                                                                                                                                                                                                                                                                                                                                                                                                                                                                                                                                                                                                                                                                                                                                                                                                                                                                                                                                                                                                                                                                                      | Color                                                                                                                                                                                                                                                                                                                                                                                                                                                                                                                                                                                                                                                                                                                                                                 |                                                                                                                                                                                                                                                                                                                                                                                                                                                                                                                                                                                                                                                                                                                                                                                                                                                                                                                                                                                                                                                                                              | Dimensions<br>(LxWxH) mm                                                                                                                                                                                                                                                                                                                                                                                                                                                                                                                                                                                                                                                                                                                                                                                                                                                                                                                                                                                                                                                              | Weight<br>(kg/Board)                                                                                                                                                                                                                                                                                                                                                                                                                                                                                                                                                                                                                                                                                                                                                                                                                                                                                                                          |  |
|                                                                                                                                                                                                                                                                                                                                                                                                                                                                                                                                                                                                                                                                                                                                                                                                                                                                                                                                                                                                                                                                                                                                                                                                                                                                                                                                                                                                                                                                                                                                                                                                                                                                                                                                                                                                                                                                                    | DEU01230BF                                                                                                                                                                                                                                                                                                                                                                                                                                                                                                                                                                                                                                                                                                                                                                                                                                                                                                                                                                                                                                                                                                                                                                                                                                                                                                                                                                                                                                                                                                                                                                                                                                                                                                                                                                                                                                                                                                                                                                                                                                                                                                                           | BF-Beech Beige                                                                                                                                                                                                                                                                                                                                                                                                                                                                                                                                                                                                                                                                                                                                                        | 2                                                                                                                                                                                                                                                                                                                                                                                                                                                                                                                                                                                                                                                                                                                                                                                                                                                                                                                                                                                                                                                                                            | 2300 x 140 x 24                                                                                                                                                                                                                                                                                                                                                                                                                                                                                                                                                                                                                                                                                                                                                                                                                                                                                                                                                                                                                                                                       | 5,58 Kg                                                                                                                                                                                                                                                                                                                                                                                                                                                                                                                                                                                                                                                                                                                                                                                                                                                                                                                                       |  |
|                                                                                                                                                                                                                                                                                                                                                                                                                                                                                                                                                                                                                                                                                                                                                                                                                                                                                                                                                                                                                                                                                                                                                                                                                                                                                                                                                                                                                                                                                                                                                                                                                                                                                                                                                                                                                                                                                    | DEU01230BR                                                                                                                                                                                                                                                                                                                                                                                                                                                                                                                                                                                                                                                                                                                                                                                                                                                                                                                                                                                                                                                                                                                                                                                                                                                                                                                                                                                                                                                                                                                                                                                                                                                                                                                                                                                                                                                                                                                                                                                                                                                                                                                           | BR-Rose Beige                                                                                                                                                                                                                                                                                                                                                                                                                                                                                                                                                                                                                                                                                                                                                         |                                                                                                                                                                                                                                                                                                                                                                                                                                                                                                                                                                                                                                                                                                                                                                                                                                                                                                                                                                                                                                                                                              | 2300 x 140 x 24                                                                                                                                                                                                                                                                                                                                                                                                                                                                                                                                                                                                                                                                                                                                                                                                                                                                                                                                                                                                                                                                       | 5,58 Kg                                                                                                                                                                                                                                                                                                                                                                                                                                                                                                                                                                                                                                                                                                                                                                                                                                                                                                                                       |  |
|                                                                                                                                                                                                                                                                                                                                                                                                                                                                                                                                                                                                                                                                                                                                                                                                                                                                                                                                                                                                                                                                                                                                                                                                                                                                                                                                                                                                                                                                                                                                                                                                                                                                                                                                                                                                                                                                                    | DEU01230CI                                                                                                                                                                                                                                                                                                                                                                                                                                                                                                                                                                                                                                                                                                                                                                                                                                                                                                                                                                                                                                                                                                                                                                                                                                                                                                                                                                                                                                                                                                                                                                                                                                                                                                                                                                                                                                                                                                                                                                                                                                                                                                                           | CI-Grey                                                                                                                                                                                                                                                                                                                                                                                                                                                                                                                                                                                                                                                                                                                                                               |                                                                                                                                                                                                                                                                                                                                                                                                                                                                                                                                                                                                                                                                                                                                                                                                                                                                                                                                                                                                                                                                                              | 2300 x 140 x 24                                                                                                                                                                                                                                                                                                                                                                                                                                                                                                                                                                                                                                                                                                                                                                                                                                                                                                                                                                                                                                                                       | 5,58 Kg                                                                                                                                                                                                                                                                                                                                                                                                                                                                                                                                                                                                                                                                                                                                                                                                                                                                                                                                       |  |
|                                                                                                                                                                                                                                                                                                                                                                                                                                                                                                                                                                                                                                                                                                                                                                                                                                                                                                                                                                                                                                                                                                                                                                                                                                                                                                                                                                                                                                                                                                                                                                                                                                                                                                                                                                                                                                                                                    | DEU01230RW                                                                                                                                                                                                                                                                                                                                                                                                                                                                                                                                                                                                                                                                                                                                                                                                                                                                                                                                                                                                                                                                                                                                                                                                                                                                                                                                                                                                                                                                                                                                                                                                                                                                                                                                                                                                                                                                                                                                                                                                                                                                                                                           | RW-RedWood                                                                                                                                                                                                                                                                                                                                                                                                                                                                                                                                                                                                                                                                                                                                                            |                                                                                                                                                                                                                                                                                                                                                                                                                                                                                                                                                                                                                                                                                                                                                                                                                                                                                                                                                                                                                                                                                              | 2300 x 140 x 24                                                                                                                                                                                                                                                                                                                                                                                                                                                                                                                                                                                                                                                                                                                                                                                                                                                                                                                                                                                                                                                                       | 5,58 Kg                                                                                                                                                                                                                                                                                                                                                                                                                                                                                                                                                                                                                                                                                                                                                                                                                                                                                                                                       |  |
| (± 0,2)<br>/+15mm                                                                                                                                                                                                                                                                                                                                                                                                                                                                                                                                                                                                                                                                                                                                                                                                                                                                                                                                                                                                                                                                                                                                                                                                                                                                                                                                                                                                                                                                                                                                                                                                                                                                                                                                                                                                                                                                  | DEU01230CH                                                                                                                                                                                                                                                                                                                                                                                                                                                                                                                                                                                                                                                                                                                                                                                                                                                                                                                                                                                                                                                                                                                                                                                                                                                                                                                                                                                                                                                                                                                                                                                                                                                                                                                                                                                                                                                                                                                                                                                                                                                                                                                           | CH-Chocolate                                                                                                                                                                                                                                                                                                                                                                                                                                                                                                                                                                                                                                                                                                                                                          |                                                                                                                                                                                                                                                                                                                                                                                                                                                                                                                                                                                                                                                                                                                                                                                                                                                                                                                                                                                                                                                                                              | 2300 x 140 x 24                                                                                                                                                                                                                                                                                                                                                                                                                                                                                                                                                                                                                                                                                                                                                                                                                                                                                                                                                                                                                                                                       | 5,58 Kg                                                                                                                                                                                                                                                                                                                                                                                                                                                                                                                                                                                                                                                                                                                                                                                                                                                                                                                                       |  |
| un allia                                                                                                                                                                                                                                                                                                                                                                                                                                                                                                                                                                                                                                                                                                                                                                                                                                                                                                                                                                                                                                                                                                                                                                                                                                                                                                                                                                                                                                                                                                                                                                                                                                                                                                                                                                                                                                                                           | DEU01230NE                                                                                                                                                                                                                                                                                                                                                                                                                                                                                                                                                                                                                                                                                                                                                                                                                                                                                                                                                                                                                                                                                                                                                                                                                                                                                                                                                                                                                                                                                                                                                                                                                                                                                                                                                                                                                                                                                                                                                                                                                                                                                                                           | NE-Dark Black                                                                                                                                                                                                                                                                                                                                                                                                                                                                                                                                                                                                                                                                                                                                                         | 2                                                                                                                                                                                                                                                                                                                                                                                                                                                                                                                                                                                                                                                                                                                                                                                                                                                                                                                                                                                                                                                                                            | 2300 x 140 x 24                                                                                                                                                                                                                                                                                                                                                                                                                                                                                                                                                                                                                                                                                                                                                                                                                                                                                                                                                                                                                                                                       | 5,58 Kg                                                                                                                                                                                                                                                                                                                                                                                                                                                                                                                                                                                                                                                                                                                                                                                                                                                                                                                                       |  |
|                                                                                                                                                                                                                                                                                                                                                                                                                                                                                                                                                                                                                                                                                                                                                                                                                                                                                                                                                                                                                                                                                                                                                                                                                                                                                                                                                                                                                                                                                                                                                                                                                                                                                                                                                                                                                                                                                    |                                                                                                                                                                                                                                                                                                                                                                                                                                                                                                                                                                                                                                                                                                                                                                                                                                                                                                                                                                                                                                                                                                                                                                                                                                                                                                                                                                                                                                                                                                                                                                                                                                                                                                                                                                                                                                                                                                                                                                                                                                                                                                                                      | Length:                                                                                                                                                                                                                                                                                                                                                                                                                                                                                                                                                                                                                                                                                                                                                               | 2,32 m                                                                                                                                                                                                                                                                                                                                                                                                                                                                                                                                                                                                                                                                                                                                                                                                                                                                                                                                                                                                                                                                                       | No. of profiles:                                                                                                                                                                                                                                                                                                                                                                                                                                                                                                                                                                                                                                                                                                                                                                                                                                                                                                                                                                                                                                                                      | 175                                                                                                                                                                                                                                                                                                                                                                                                                                                                                                                                                                                                                                                                                                                                                                                                                                                                                                                                           |  |
|                                                                                                                                                                                                                                                                                                                                                                                                                                                                                                                                                                                                                                                                                                                                                                                                                                                                                                                                                                                                                                                                                                                                                                                                                                                                                                                                                                                                                                                                                                                                                                                                                                                                                                                                                                                                                                                                                    | Features Pallet:                                                                                                                                                                                                                                                                                                                                                                                                                                                                                                                                                                                                                                                                                                                                                                                                                                                                                                                                                                                                                                                                                                                                                                                                                                                                                                                                                                                                                                                                                                                                                                                                                                                                                                                                                                                                                                                                                                                                                                                                                                                                                                                     | Width:                                                                                                                                                                                                                                                                                                                                                                                                                                                                                                                                                                                                                                                                                                                                                                | 0,72 m                                                                                                                                                                                                                                                                                                                                                                                                                                                                                                                                                                                                                                                                                                                                                                                                                                                                                                                                                                                                                                                                                       |                                                                                                                                                                                                                                                                                                                                                                                                                                                                                                                                                                                                                                                                                                                                                                                                                                                                                                                                                                                                                                                                                       | ,57 m <sup>3</sup>                                                                                                                                                                                                                                                                                                                                                                                                                                                                                                                                                                                                                                                                                                                                                                                                                                                                                                                            |  |
|                                                                                                                                                                                                                                                                                                                                                                                                                                                                                                                                                                                                                                                                                                                                                                                                                                                                                                                                                                                                                                                                                                                                                                                                                                                                                                                                                                                                                                                                                                                                                                                                                                                                                                                                                                                                                                                                                    |                                                                                                                                                                                                                                                                                                                                                                                                                                                                                                                                                                                                                                                                                                                                                                                                                                                                                                                                                                                                                                                                                                                                                                                                                                                                                                                                                                                                                                                                                                                                                                                                                                                                                                                                                                                                                                                                                                                                                                                                                                                                                                                                      |                                                                                                                                                                                                                                                                                                                                                                                                                                                                                                                                                                                                                                                                                                                                                                       | 0,94 m                                                                                                                                                                                                                                                                                                                                                                                                                                                                                                                                                                                                                                                                                                                                                                                                                                                                                                                                                                                                                                                                                       | Weight: 98.                                                                                                                                                                                                                                                                                                                                                                                                                                                                                                                                                                                                                                                                                                                                                                                                                                                                                                                                                                                                                                                                           | 3,9 Kg                                                                                                                                                                                                                                                                                                                                                                                                                                                                                                                                                                                                                                                                                                                                                                                                                                                                                                                                        |  |
| 189900                                                                                                                                                                                                                                                                                                                                                                                                                                                                                                                                                                                                                                                                                                                                                                                                                                                                                                                                                                                                                                                                                                                                                                                                                                                                                                                                                                                                                                                                                                                                                                                                                                                                                                                                                                                                                                                                             | Solid Board                                                                                                                                                                                                                                                                                                                                                                                                                                                                                                                                                                                                                                                                                                                                                                                                                                                                                                                                                                                                                                                                                                                                                                                                                                                                                                                                                                                                                                                                                                                                                                                                                                                                                                                                                                                                                                                                                                                                                                                                                                                                                                                          |                                                                                                                                                                                                                                                                                                                                                                                                                                                                                                                                                                                                                                                                                                                                                                       |                                                                                                                                                                                                                                                                                                                                                                                                                                                                                                                                                                                                                                                                                                                                                                                                                                                                                                                                                                                                                                                                                              | Dimensions                                                                                                                                                                                                                                                                                                                                                                                                                                                                                                                                                                                                                                                                                                                                                                                                                                                                                                                                                                                                                                                                            | Weight                                                                                                                                                                                                                                                                                                                                                                                                                                                                                                                                                                                                                                                                                                                                                                                                                                                                                                                                        |  |
|                                                                                                                                                                                                                                                                                                                                                                                                                                                                                                                                                                                                                                                                                                                                                                                                                                                                                                                                                                                                                                                                                                                                                                                                                                                                                                                                                                                                                                                                                                                                                                                                                                                                                                                                                                                                                                                                                    | Reference                                                                                                                                                                                                                                                                                                                                                                                                                                                                                                                                                                                                                                                                                                                                                                                                                                                                                                                                                                                                                                                                                                                                                                                                                                                                                                                                                                                                                                                                                                                                                                                                                                                                                                                                                                                                                                                                                                                                                                                                                                                                                                                            | Color                                                                                                                                                                                                                                                                                                                                                                                                                                                                                                                                                                                                                                                                                                                                                                 |                                                                                                                                                                                                                                                                                                                                                                                                                                                                                                                                                                                                                                                                                                                                                                                                                                                                                                                                                                                                                                                                                              | (LxWxH) mm                                                                                                                                                                                                                                                                                                                                                                                                                                                                                                                                                                                                                                                                                                                                                                                                                                                                                                                                                                                                                                                                            | (kg/Board)                                                                                                                                                                                                                                                                                                                                                                                                                                                                                                                                                                                                                                                                                                                                                                                                                                                                                                                                    |  |
|                                                                                                                                                                                                                                                                                                                                                                                                                                                                                                                                                                                                                                                                                                                                                                                                                                                                                                                                                                                                                                                                                                                                                                                                                                                                                                                                                                                                                                                                                                                                                                                                                                                                                                                                                                                                                                                                                    | DEU03230BF                                                                                                                                                                                                                                                                                                                                                                                                                                                                                                                                                                                                                                                                                                                                                                                                                                                                                                                                                                                                                                                                                                                                                                                                                                                                                                                                                                                                                                                                                                                                                                                                                                                                                                                                                                                                                                                                                                                                                                                                                                                                                                                           | BF-Beech Beige                                                                                                                                                                                                                                                                                                                                                                                                                                                                                                                                                                                                                                                                                                                                                        | 2                                                                                                                                                                                                                                                                                                                                                                                                                                                                                                                                                                                                                                                                                                                                                                                                                                                                                                                                                                                                                                                                                            | 2300 x 140 x 24                                                                                                                                                                                                                                                                                                                                                                                                                                                                                                                                                                                                                                                                                                                                                                                                                                                                                                                                                                                                                                                                       | 9,58 Kg                                                                                                                                                                                                                                                                                                                                                                                                                                                                                                                                                                                                                                                                                                                                                                                                                                                                                                                                       |  |
|                                                                                                                                                                                                                                                                                                                                                                                                                                                                                                                                                                                                                                                                                                                                                                                                                                                                                                                                                                                                                                                                                                                                                                                                                                                                                                                                                                                                                                                                                                                                                                                                                                                                                                                                                                                                                                                                                    | DEU03230BR                                                                                                                                                                                                                                                                                                                                                                                                                                                                                                                                                                                                                                                                                                                                                                                                                                                                                                                                                                                                                                                                                                                                                                                                                                                                                                                                                                                                                                                                                                                                                                                                                                                                                                                                                                                                                                                                                                                                                                                                                                                                                                                           | BR-Rose Beige                                                                                                                                                                                                                                                                                                                                                                                                                                                                                                                                                                                                                                                                                                                                                         |                                                                                                                                                                                                                                                                                                                                                                                                                                                                                                                                                                                                                                                                                                                                                                                                                                                                                                                                                                                                                                                                                              | 2300 x 140 x 24                                                                                                                                                                                                                                                                                                                                                                                                                                                                                                                                                                                                                                                                                                                                                                                                                                                                                                                                                                                                                                                                       | 9,58 Kg                                                                                                                                                                                                                                                                                                                                                                                                                                                                                                                                                                                                                                                                                                                                                                                                                                                                                                                                       |  |
|                                                                                                                                                                                                                                                                                                                                                                                                                                                                                                                                                                                                                                                                                                                                                                                                                                                                                                                                                                                                                                                                                                                                                                                                                                                                                                                                                                                                                                                                                                                                                                                                                                                                                                                                                                                                                                                                                    | DEU03230CI                                                                                                                                                                                                                                                                                                                                                                                                                                                                                                                                                                                                                                                                                                                                                                                                                                                                                                                                                                                                                                                                                                                                                                                                                                                                                                                                                                                                                                                                                                                                                                                                                                                                                                                                                                                                                                                                                                                                                                                                                                                                                                                           | CI-Grey                                                                                                                                                                                                                                                                                                                                                                                                                                                                                                                                                                                                                                                                                                                                                               |                                                                                                                                                                                                                                                                                                                                                                                                                                                                                                                                                                                                                                                                                                                                                                                                                                                                                                                                                                                                                                                                                              | 2300 x 140 x 24                                                                                                                                                                                                                                                                                                                                                                                                                                                                                                                                                                                                                                                                                                                                                                                                                                                                                                                                                                                                                                                                       | 9,58 Kg                                                                                                                                                                                                                                                                                                                                                                                                                                                                                                                                                                                                                                                                                                                                                                                                                                                                                                                                       |  |
|                                                                                                                                                                                                                                                                                                                                                                                                                                                                                                                                                                                                                                                                                                                                                                                                                                                                                                                                                                                                                                                                                                                                                                                                                                                                                                                                                                                                                                                                                                                                                                                                                                                                                                                                                                                                                                                                                    | DEU03230RW                                                                                                                                                                                                                                                                                                                                                                                                                                                                                                                                                                                                                                                                                                                                                                                                                                                                                                                                                                                                                                                                                                                                                                                                                                                                                                                                                                                                                                                                                                                                                                                                                                                                                                                                                                                                                                                                                                                                                                                                                                                                                                                           | RW-RedWood                                                                                                                                                                                                                                                                                                                                                                                                                                                                                                                                                                                                                                                                                                                                                            |                                                                                                                                                                                                                                                                                                                                                                                                                                                                                                                                                                                                                                                                                                                                                                                                                                                                                                                                                                                                                                                                                              | 2300 x 140 x 24                                                                                                                                                                                                                                                                                                                                                                                                                                                                                                                                                                                                                                                                                                                                                                                                                                                                                                                                                                                                                                                                       | 9,58 Kg                                                                                                                                                                                                                                                                                                                                                                                                                                                                                                                                                                                                                                                                                                                                                                                                                                                                                                                                       |  |
| (± 0,2)<br>/+15mm                                                                                                                                                                                                                                                                                                                                                                                                                                                                                                                                                                                                                                                                                                                                                                                                                                                                                                                                                                                                                                                                                                                                                                                                                                                                                                                                                                                                                                                                                                                                                                                                                                                                                                                                                                                                                                                                  | DEU03230CH                                                                                                                                                                                                                                                                                                                                                                                                                                                                                                                                                                                                                                                                                                                                                                                                                                                                                                                                                                                                                                                                                                                                                                                                                                                                                                                                                                                                                                                                                                                                                                                                                                                                                                                                                                                                                                                                                                                                                                                                                                                                                                                           | CH-Chocolate                                                                                                                                                                                                                                                                                                                                                                                                                                                                                                                                                                                                                                                                                                                                                          |                                                                                                                                                                                                                                                                                                                                                                                                                                                                                                                                                                                                                                                                                                                                                                                                                                                                                                                                                                                                                                                                                              | 2300 x 140 x 24                                                                                                                                                                                                                                                                                                                                                                                                                                                                                                                                                                                                                                                                                                                                                                                                                                                                                                                                                                                                                                                                       | 9,58 Kg                                                                                                                                                                                                                                                                                                                                                                                                                                                                                                                                                                                                                                                                                                                                                                                                                                                                                                                                       |  |
|                                                                                                                                                                                                                                                                                                                                                                                                                                                                                                                                                                                                                                                                                                                                                                                                                                                                                                                                                                                                                                                                                                                                                                                                                                                                                                                                                                                                                                                                                                                                                                                                                                                                                                                                                                                                                                                                                    | DEU03230NE                                                                                                                                                                                                                                                                                                                                                                                                                                                                                                                                                                                                                                                                                                                                                                                                                                                                                                                                                                                                                                                                                                                                                                                                                                                                                                                                                                                                                                                                                                                                                                                                                                                                                                                                                                                                                                                                                                                                                                                                                                                                                                                           | NE-Dark Black                                                                                                                                                                                                                                                                                                                                                                                                                                                                                                                                                                                                                                                                                                                                                         | 2                                                                                                                                                                                                                                                                                                                                                                                                                                                                                                                                                                                                                                                                                                                                                                                                                                                                                                                                                                                                                                                                                            | 2300 x 140 x 24                                                                                                                                                                                                                                                                                                                                                                                                                                                                                                                                                                                                                                                                                                                                                                                                                                                                                                                                                                                                                                                                       | 9,58 Kg                                                                                                                                                                                                                                                                                                                                                                                                                                                                                                                                                                                                                                                                                                                                                                                                                                                                                                                                       |  |
|                                                                                                                                                                                                                                                                                                                                                                                                                                                                                                                                                                                                                                                                                                                                                                                                                                                                                                                                                                                                                                                                                                                                                                                                                                                                                                                                                                                                                                                                                                                                                                                                                                                                                                                                                                                                                                                                                    |                                                                                                                                                                                                                                                                                                                                                                                                                                                                                                                                                                                                                                                                                                                                                                                                                                                                                                                                                                                                                                                                                                                                                                                                                                                                                                                                                                                                                                                                                                                                                                                                                                                                                                                                                                                                                                                                                                                                                                                                                                                                                                                                      | Length:                                                                                                                                                                                                                                                                                                                                                                                                                                                                                                                                                                                                                                                                                                                                                               | 2,32 m                                                                                                                                                                                                                                                                                                                                                                                                                                                                                                                                                                                                                                                                                                                                                                                                                                                                                                                                                                                                                                                                                       | No. of profiles:                                                                                                                                                                                                                                                                                                                                                                                                                                                                                                                                                                                                                                                                                                                                                                                                                                                                                                                                                                                                                                                                      | 100                                                                                                                                                                                                                                                                                                                                                                                                                                                                                                                                                                                                                                                                                                                                                                                                                                                                                                                                           |  |
|                                                                                                                                                                                                                                                                                                                                                                                                                                                                                                                                                                                                                                                                                                                                                                                                                                                                                                                                                                                                                                                                                                                                                                                                                                                                                                                                                                                                                                                                                                                                                                                                                                                                                                                                                                                                                                                                                    | Features Pallet:                                                                                                                                                                                                                                                                                                                                                                                                                                                                                                                                                                                                                                                                                                                                                                                                                                                                                                                                                                                                                                                                                                                                                                                                                                                                                                                                                                                                                                                                                                                                                                                                                                                                                                                                                                                                                                                                                                                                                                                                                                                                                                                     | Width:                                                                                                                                                                                                                                                                                                                                                                                                                                                                                                                                                                                                                                                                                                                                                                | 0,72 m                                                                                                                                                                                                                                                                                                                                                                                                                                                                                                                                                                                                                                                                                                                                                                                                                                                                                                                                                                                                                                                                                       | Volume: 0                                                                                                                                                                                                                                                                                                                                                                                                                                                                                                                                                                                                                                                                                                                                                                                                                                                                                                                                                                                                                                                                             | ,97 m <sup>3</sup>                                                                                                                                                                                                                                                                                                                                                                                                                                                                                                                                                                                                                                                                                                                                                                                                                                                                                                                            |  |
| 140,0 ±1.0                                                                                                                                                                                                                                                                                                                                                                                                                                                                                                                                                                                                                                                                                                                                                                                                                                                                                                                                                                                                                                                                                                                                                                                                                                                                                                                                                                                                                                                                                                                                                                                                                                                                                                                                                                                                                                                                         |                                                                                                                                                                                                                                                                                                                                                                                                                                                                                                                                                                                                                                                                                                                                                                                                                                                                                                                                                                                                                                                                                                                                                                                                                                                                                                                                                                                                                                                                                                                                                                                                                                                                                                                                                                                                                                                                                                                                                                                                                                                                                                                                      | Height:                                                                                                                                                                                                                                                                                                                                                                                                                                                                                                                                                                                                                                                                                                                                                               | 0,58 m                                                                                                                                                                                                                                                                                                                                                                                                                                                                                                                                                                                                                                                                                                                                                                                                                                                                                                                                                                                                                                                                                       | Weight: 96                                                                                                                                                                                                                                                                                                                                                                                                                                                                                                                                                                                                                                                                                                                                                                                                                                                                                                                                                                                                                                                                            | 5,9 Kg                                                                                                                                                                                                                                                                                                                                                                                                                                                                                                                                                                                                                                                                                                                                                                                                                                                                                                                                        |  |
| 189900                                                                                                                                                                                                                                                                                                                                                                                                                                                                                                                                                                                                                                                                                                                                                                                                                                                                                                                                                                                                                                                                                                                                                                                                                                                                                                                                                                                                                                                                                                                                                                                                                                                                                                                                                                                                                                                                             | Hollow Boar                                                                                                                                                                                                                                                                                                                                                                                                                                                                                                                                                                                                                                                                                                                                                                                                                                                                                                                                                                                                                                                                                                                                                                                                                                                                                                                                                                                                                                                                                                                                                                                                                                                                                                                                                                                                                                                                                                                                                                                                                                                                                                                          | d Wuude 2300                                                                                                                                                                                                                                                                                                                                                                                                                                                                                                                                                                                                                                                                                                                                                          | 0x140                                                                                                                                                                                                                                                                                                                                                                                                                                                                                                                                                                                                                                                                                                                                                                                                                                                                                                                                                                                                                                                                                        | x24                                                                                                                                                                                                                                                                                                                                                                                                                                                                                                                                                                                                                                                                                                                                                                                                                                                                                                                                                                                                                                                                                   |                                                                                                                                                                                                                                                                                                                                                                                                                                                                                                                                                                                                                                                                                                                                                                                                                                                                                                                                               |  |
|                                                                                                                                                                                                                                                                                                                                                                                                                                                                                                                                                                                                                                                                                                                                                                                                                                                                                                                                                                                                                                                                                                                                                                                                                                                                                                                                                                                                                                                                                                                                                                                                                                                                                                                                                                                                                                                                                    | Reference                                                                                                                                                                                                                                                                                                                                                                                                                                                                                                                                                                                                                                                                                                                                                                                                                                                                                                                                                                                                                                                                                                                                                                                                                                                                                                                                                                                                                                                                                                                                                                                                                                                                                                                                                                                                                                                                                                                                                                                                                                                                                                                            | Color                                                                                                                                                                                                                                                                                                                                                                                                                                                                                                                                                                                                                                                                                                                                                                 |                                                                                                                                                                                                                                                                                                                                                                                                                                                                                                                                                                                                                                                                                                                                                                                                                                                                                                                                                                                                                                                                                              | Dimensions<br>(LxWxH) mm                                                                                                                                                                                                                                                                                                                                                                                                                                                                                                                                                                                                                                                                                                                                                                                                                                                                                                                                                                                                                                                              | Weight<br>(kg/Board)                                                                                                                                                                                                                                                                                                                                                                                                                                                                                                                                                                                                                                                                                                                                                                                                                                                                                                                          |  |
|                                                                                                                                                                                                                                                                                                                                                                                                                                                                                                                                                                                                                                                                                                                                                                                                                                                                                                                                                                                                                                                                                                                                                                                                                                                                                                                                                                                                                                                                                                                                                                                                                                                                                                                                                                                                                                                                                    | DEU08230NO                                                                                                                                                                                                                                                                                                                                                                                                                                                                                                                                                                                                                                                                                                                                                                                                                                                                                                                                                                                                                                                                                                                                                                                                                                                                                                                                                                                                                                                                                                                                                                                                                                                                                                                                                                                                                                                                                                                                                                                                                                                                                                                           | NO-Nordic Oak                                                                                                                                                                                                                                                                                                                                                                                                                                                                                                                                                                                                                                                                                                                                                         |                                                                                                                                                                                                                                                                                                                                                                                                                                                                                                                                                                                                                                                                                                                                                                                                                                                                                                                                                                                                                                                                                              |                                                                                                                                                                                                                                                                                                                                                                                                                                                                                                                                                                                                                                                                                                                                                                                                                                                                                                                                                                                                                                                                                       | 5,80 Kg                                                                                                                                                                                                                                                                                                                                                                                                                                                                                                                                                                                                                                                                                                                                                                                                                                                                                                                                       |  |
|                                                                                                                                                                                                                                                                                                                                                                                                                                                                                                                                                                                                                                                                                                                                                                                                                                                                                                                                                                                                                                                                                                                                                                                                                                                                                                                                                                                                                                                                                                                                                                                                                                                                                                                                                                                                                                                                                    | DEU08230NB                                                                                                                                                                                                                                                                                                                                                                                                                                                                                                                                                                                                                                                                                                                                                                                                                                                                                                                                                                                                                                                                                                                                                                                                                                                                                                                                                                                                                                                                                                                                                                                                                                                                                                                                                                                                                                                                                                                                                                                                                                                                                                                           | NB-Natural Beecl                                                                                                                                                                                                                                                                                                                                                                                                                                                                                                                                                                                                                                                                                                                                                      | h 2                                                                                                                                                                                                                                                                                                                                                                                                                                                                                                                                                                                                                                                                                                                                                                                                                                                                                                                                                                                                                                                                                          | 2300 x 140 x 24                                                                                                                                                                                                                                                                                                                                                                                                                                                                                                                                                                                                                                                                                                                                                                                                                                                                                                                                                                                                                                                                       | 5,80 Kg                                                                                                                                                                                                                                                                                                                                                                                                                                                                                                                                                                                                                                                                                                                                                                                                                                                                                                                                       |  |
|                                                                                                                                                                                                                                                                                                                                                                                                                                                                                                                                                                                                                                                                                                                                                                                                                                                                                                                                                                                                                                                                                                                                                                                                                                                                                                                                                                                                                                                                                                                                                                                                                                                                                                                                                                                                                                                                                    | DEU08230SO                                                                                                                                                                                                                                                                                                                                                                                                                                                                                                                                                                                                                                                                                                                                                                                                                                                                                                                                                                                                                                                                                                                                                                                                                                                                                                                                                                                                                                                                                                                                                                                                                                                                                                                                                                                                                                                                                                                                                                                                                                                                                                                           | SO-Soft Oak                                                                                                                                                                                                                                                                                                                                                                                                                                                                                                                                                                                                                                                                                                                                                           |                                                                                                                                                                                                                                                                                                                                                                                                                                                                                                                                                                                                                                                                                                                                                                                                                                                                                                                                                                                                                                                                                              | 2300 x 140 x 24                                                                                                                                                                                                                                                                                                                                                                                                                                                                                                                                                                                                                                                                                                                                                                                                                                                                                                                                                                                                                                                                       | 5,80 Kg                                                                                                                                                                                                                                                                                                                                                                                                                                                                                                                                                                                                                                                                                                                                                                                                                                                                                                                                       |  |
|                                                                                                                                                                                                                                                                                                                                                                                                                                                                                                                                                                                                                                                                                                                                                                                                                                                                                                                                                                                                                                                                                                                                                                                                                                                                                                                                                                                                                                                                                                                                                                                                                                                                                                                                                                                                                                                                                    | DEU08230AW                                                                                                                                                                                                                                                                                                                                                                                                                                                                                                                                                                                                                                                                                                                                                                                                                                                                                                                                                                                                                                                                                                                                                                                                                                                                                                                                                                                                                                                                                                                                                                                                                                                                                                                                                                                                                                                                                                                                                                                                                                                                                                                           | AW-American Wa                                                                                                                                                                                                                                                                                                                                                                                                                                                                                                                                                                                                                                                                                                                                                        | ilnut 2                                                                                                                                                                                                                                                                                                                                                                                                                                                                                                                                                                                                                                                                                                                                                                                                                                                                                                                                                                                                                                                                                      | 2300 x 140 x 24                                                                                                                                                                                                                                                                                                                                                                                                                                                                                                                                                                                                                                                                                                                                                                                                                                                                                                                                                                                                                                                                       | 5,80 Kg                                                                                                                                                                                                                                                                                                                                                                                                                                                                                                                                                                                                                                                                                                                                                                                                                                                                                                                                       |  |
| (± 0,2)                                                                                                                                                                                                                                                                                                                                                                                                                                                                                                                                                                                                                                                                                                                                                                                                                                                                                                                                                                                                                                                                                                                                                                                                                                                                                                                                                                                                                                                                                                                                                                                                                                                                                                                                                                                                                                                                            | DEU08230DW                                                                                                                                                                                                                                                                                                                                                                                                                                                                                                                                                                                                                                                                                                                                                                                                                                                                                                                                                                                                                                                                                                                                                                                                                                                                                                                                                                                                                                                                                                                                                                                                                                                                                                                                                                                                                                                                                                                                                                                                                                                                                                                           | DW-Dark Walnut                                                                                                                                                                                                                                                                                                                                                                                                                                                                                                                                                                                                                                                                                                                                                        | 2                                                                                                                                                                                                                                                                                                                                                                                                                                                                                                                                                                                                                                                                                                                                                                                                                                                                                                                                                                                                                                                                                            | 2300 x 140 x 24                                                                                                                                                                                                                                                                                                                                                                                                                                                                                                                                                                                                                                                                                                                                                                                                                                                                                                                                                                                                                                                                       | 5,80 Kg                                                                                                                                                                                                                                                                                                                                                                                                                                                                                                                                                                                                                                                                                                                                                                                                                                                                                                                                       |  |
| /+15mm                                                                                                                                                                                                                                                                                                                                                                                                                                                                                                                                                                                                                                                                                                                                                                                                                                                                                                                                                                                                                                                                                                                                                                                                                                                                                                                                                                                                                                                                                                                                                                                                                                                                                                                                                                                                                                                                             |                                                                                                                                                                                                                                                                                                                                                                                                                                                                                                                                                                                                                                                                                                                                                                                                                                                                                                                                                                                                                                                                                                                                                                                                                                                                                                                                                                                                                                                                                                                                                                                                                                                                                                                                                                                                                                                                                                                                                                                                                                                                                                                                      |                                                                                                                                                                                                                                                                                                                                                                                                                                                                                                                                                                                                                                                                                                                                                                       |                                                                                                                                                                                                                                                                                                                                                                                                                                                                                                                                                                                                                                                                                                                                                                                                                                                                                                                                                                                                                                                                                              |                                                                                                                                                                                                                                                                                                                                                                                                                                                                                                                                                                                                                                                                                                                                                                                                                                                                                                                                                                                                                                                                                       |                                                                                                                                                                                                                                                                                                                                                                                                                                                                                                                                                                                                                                                                                                                                                                                                                                                                                                                                               |  |
|                                                                                                                                                                                                                                                                                                                                                                                                                                                                                                                                                                                                                                                                                                                                                                                                                                                                                                                                                                                                                                                                                                                                                                                                                                                                                                                                                                                                                                                                                                                                                                                                                                                                                                                                                                                                                                                                                    |                                                                                                                                                                                                                                                                                                                                                                                                                                                                                                                                                                                                                                                                                                                                                                                                                                                                                                                                                                                                                                                                                                                                                                                                                                                                                                                                                                                                                                                                                                                                                                                                                                                                                                                                                                                                                                                                                                                                                                                                                                                                                                                                      | Length:                                                                                                                                                                                                                                                                                                                                                                                                                                                                                                                                                                                                                                                                                                                                                               | 2,32 m                                                                                                                                                                                                                                                                                                                                                                                                                                                                                                                                                                                                                                                                                                                                                                                                                                                                                                                                                                                                                                                                                       | No. of profiles:                                                                                                                                                                                                                                                                                                                                                                                                                                                                                                                                                                                                                                                                                                                                                                                                                                                                                                                                                                                                                                                                      | 175                                                                                                                                                                                                                                                                                                                                                                                                                                                                                                                                                                                                                                                                                                                                                                                                                                                                                                                                           |  |
|                                                                                                                                                                                                                                                                                                                                                                                                                                                                                                                                                                                                                                                                                                                                                                                                                                                                                                                                                                                                                                                                                                                                                                                                                                                                                                                                                                                                                                                                                                                                                                                                                                                                                                                                                                                                                                                                                    |                                                                                                                                                                                                                                                                                                                                                                                                                                                                                                                                                                                                                                                                                                                                                                                                                                                                                                                                                                                                                                                                                                                                                                                                                                                                                                                                                                                                                                                                                                                                                                                                                                                                                                                                                                                                                                                                                                                                                                                                                                                                                                                                      |                                                                                                                                                                                                                                                                                                                                                                                                                                                                                                                                                                                                                                                                                                                                                                       |                                                                                                                                                                                                                                                                                                                                                                                                                                                                                                                                                                                                                                                                                                                                                                                                                                                                                                                                                                                                                                                                                              |                                                                                                                                                                                                                                                                                                                                                                                                                                                                                                                                                                                                                                                                                                                                                                                                                                                                                                                                                                                                                                                                                       |                                                                                                                                                                                                                                                                                                                                                                                                                                                                                                                                                                                                                                                                                                                                                                                                                                                                                                                                               |  |
| 24,0 ±1,0                                                                                                                                                                                                                                                                                                                                                                                                                                                                                                                                                                                                                                                                                                                                                                                                                                                                                                                                                                                                                                                                                                                                                                                                                                                                                                                                                                                                                                                                                                                                                                                                                                                                                                                                                                                                                                                                          | Features Pallet:                                                                                                                                                                                                                                                                                                                                                                                                                                                                                                                                                                                                                                                                                                                                                                                                                                                                                                                                                                                                                                                                                                                                                                                                                                                                                                                                                                                                                                                                                                                                                                                                                                                                                                                                                                                                                                                                                                                                                                                                                                                                                                                     | Width:<br>Height:                                                                                                                                                                                                                                                                                                                                                                                                                                                                                                                                                                                                                                                                                                                                                     | 0,72 m<br>0,94 m                                                                                                                                                                                                                                                                                                                                                                                                                                                                                                                                                                                                                                                                                                                                                                                                                                                                                                                                                                                                                                                                             |                                                                                                                                                                                                                                                                                                                                                                                                                                                                                                                                                                                                                                                                                                                                                                                                                                                                                                                                                                                                                                                                                       | ,57 m <sup>3</sup><br>3,2 Kg                                                                                                                                                                                                                                                                                                                                                                                                                                                                                                                                                                                                                                                                                                                                                                                                                                                                                                                  |  |
|                                                                                                                                                                                                                                                                                                                                                                                                                                                                                                                                                                                                                                                                                                                                                                                                                                                                                                                                                                                                                                                                                                                                                                                                                                                                                                                                                                                                                                                                                                                                                                                                                                                                                                                                                                                                                                                                                    | <pre>/+15mm n_slip 140,0 138 189900  *± 0,2) ++15mm n_slip 140,0 138 189900 189900 189900 189900 189900 189900 189900 189900 189900 189900 189900 189900 189900 189900 189900 189900 189900 189900 189900 189900 189900 189900 189900 189900 189900 189900 189900 189900 189900 189900 189900 189900 189900 189900 189900 189900 189900 189900 189900 189900 189900 189900 189900 189900 189900 189900 189900 189900 189900 189900 189900 189900 189900 189900 189900 189900 189900 189900 189900 189900 189900 189900 189900 189900 189900 189900 189900 189900 189900 189900 189900 189900 189900 189900 189900 189900 189900 189900 189900 189900 189900 189900 189900 189900 189900 189900 189900 189900 189900 189900 189900 189900 189900 189900 189900 189900 189900 189900 189900 189900 189900 189900 189900 189900 189900 189900 189900 189900 189900 189900 189900 189900 189900 189900 189900 189900 189900 189900 189900 189900 18900 18900 18900 18900 18900 18900 18900 18900 18900 18900 18900 18900 18900 18900 18900 18900 18900 18900 18900 18900 18900 18900 18900 18900 18900 18900 18900 18900 18900 18900 18900 18900 18900 18900 18900 18900 18900 18900 18900 18900 18900 18900 18900 18900 18900 18900 18900 18900 18900 18900 18900 18900 18900 18900 18900 18900 18900 18900 18900 18900 18900 18900 18900 18900 18900 18900 18900 18900 18900 18900 18900 18900 18900 18900 18900 18900 18900 18900 18900 18900 18900 18900 18900 18900 18900 18900 18900 18900 18900 18900 18900 18900 18900 18900 18900 18900 18900 18900 18900 18900 18900 18900 18900 18900 18900 18900 18900 18900 18900 18900 18900 18900 18900 18900 18900 18900 18900 18900 18900 18900 18900 18900 18900 18900 18900 18900 18900 18900 18900 18900 18900 18900 18900 18900 18900 18900 18900 18900 18900 18900 18900 18900 18900 18900 18900 18900 18900 18900 18900 18900 18900 18900 18900 18900 18900 18900 18900 18900 18900 18900 18900 18900 18900 18900 18900 18900 18900 18900 18900 18900 18900 18900 18900 18900 18900 18900 18900 18900 18900 18900 18900 18900 18900 18900 18900 18900 18900 18900 18900 189</pre> | A+15mm         DEU01230NE           DEU01230NE         DEU01230NE           DEU01230NE         Features Pallet:           140,0 :13         Features Pallet: | A+15mm       DEU0120001       OTFORDUCIALS         DEU01230NE       NE-Dark Black         DEU01230NE       NE-Dark Black         DEU01230NE       NE-Dark Black         DEU01230NE       Vidth:         Height:       Vidth:         Height:       NE-Dark Black         NE-Dark Black       Vidth:         Height:       Vidth:         Height:       NE-Dark Black         NE-Dark Black       NE-Dark Black         NE-Dark Black       NE-Dark Black         NE-Dark Black       NE-Dark Black         DEU03230BF       BF-Beech Beige         DEU03230CI       Cl-Grey         DEU03230CH       CH-Chocolate         DEU03230NE       NE-Dark Black         NE-Dark Black       NE-Dark Black | *+15mm       DEU01230NE       NE-Dark Black         DEU01230NE       NE-Dark Black       2,32 m         reslip       Features Pallet:       Width:       0,72 m         140.0 138       Features Pallet:       Width:       0,94 m         189900       Solid Board 2300x140x24         Reference       Color         DEU03230BF       BF-Beech Beige       2         DEU03230BR       BR-Rose Beige       2         DEU03230CI       CI-Grey       2         DEU03230RW       RW-RedWood       2         DEU03230NE       NE-Dark Black       2         PE003230NE       NE-Dark Black       2         DEU03230NE       NE-Dark Black       2         PE003230NE       NE-Dark Black       2         PE008230NO       NO-Nordic Oak       2 | hartSmmDECOTESSONCheronocolate2000 x 140 x 24DEU01230NENE-Dark Black2300 x 140 x 24DEU01230NENE-Dark Black2300 x 140 x 24DesignFeatures Pallet:Width:0.72 m140.0 :13Solid Board 2300x140x24Dimensions<br>(LxWxH) mmDEU03230BFBF-Beech Beige2300 x 140 x 24DEU03230BFBF-Beech Beige2300 x 140 x 24DEU03230BRBR-Rose Beige2300 x 140 x 24DEU03230CICI-Grey2300 x 140 x 24DEU03230RWRW-RedWood2300 x 140 x 24DEU03230RHDEU03230CHCH-ChocolateDEU03230NENE-Dark Black2300 x 140 x 24DEU03230NENE-Dark Black2300 x 140 x 24DEU03230NENo. of profiles:<br>Vidth:00140.0 :13DEU03230NENo. of profiles:<br>OOOHollow Board Wuude 2300x140x24Dimensions<br>(LxWxH) mmDEU08230NONo. of profiles:<br>ODimensions<br>(LxWxH) mmDEU08230NODimensions<br>(LxWxH) mmDimensions<br>(LxWxH) mmDEU08230NONO-Nordic Oak <td co<="" td=""></td> |  |