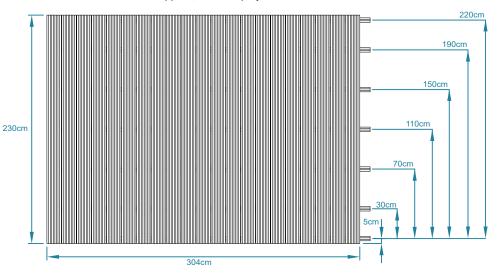

| QUICK FIX JOIST 2300x45x27                | 1,31     | Unit |  |  |  |  |
| DEC70001xxx                                         | QUICK-FIX INTERMEDIATE CLIP               | 20       | Unit |  |  |  |  |
| DEC70002xxx                                         | QUICK-FIX TERMINAL CLIP                   | 2        | Unit |  |  |  |  |
| DEC80001IXX                                         | INOX SCREW 6X60 WITH PLUG Ø8              | 9        | Unit |  |  |  |  |
| DEC80002IXC                                         | SELF DRILLING SREW 3,5X25 STAINLESS STEEL | 3        | Unit |  |  |  |  |

Note: The amounts shown are merely examples, given that actual need will depend on the typology of the area and the way the CDECK is applied, with the project below as a reference.



# Estimated Material by SQ.M. for Commercial Use

#### Board 2,30m - Quick-Fix joist and Intermediate Clip

| Reference   | Designation                               | Qt/sq.m. |      |
|-------------|-------------------------------------------|----------|------|
| DEU0x230xx  | BOARD 2300x140x24                         | 3,00     | Unit |
| DEU11230xx  | QUICK FIX JOIST 2300x45x27                | 1,52     | Unit |
| DEC70001xxx | QUICK-FIX INTERMEDIATE CLIP               | 23       | Unit |
| DEC70002PRQ | QUICK-FIX TERMINAL CLIP                   | 3        | Unit |
| DEC80001IXX | INOX SCREW 6X60 WITH PLUG Ø8              | 11       | Unit |
| DEC80002IXC | SELF DRILLING SREW 3,5X25 STAINLESS STEEL | 4        | Unit |

Note: The amounts shown are merely examples, given that actual ne