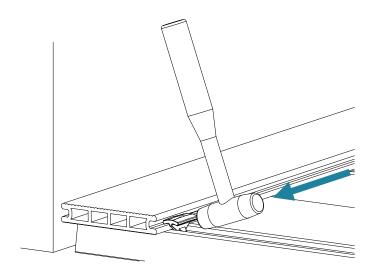

Max. distance B | Uniform load Max. por<br>sq.m |
|---|-----------------|-----------------|-------------------------------|
|   | 1150 mm         | 600 mm          | 200 Kg/sq.m                   |
| • | 770 mm          | 500 mm          | 350 Kg/sq.m                   |
|   | 575 mm          | 400 mm          | 500 Kg/sq.m                   |

To ensure the stability of the system, it is mandatory that aluminum structure must be attached to at least one external fixed element



# 3. FASTENING THE CDECK BOARDS

3.1



Irrespective of the distance between the Joists, under no circumstances can the Boards be supported by less than 3 Joists.



3.2



For assembly involving boards arranged top to top, 2 Joists should always be used (1 for each board) with the respective Clips.



















# 3.6 FASTENING THE BOARD IN THE CENTRAL JOIST (TO AVOID SLIPPAGE)







3.8



# 3.9.1 HOLLOW BOARD



#### 3.9.2 SOLID BOARD



# 4. CDECK STEP ASSEMBLY





# 5. FASTENING THE CDECK FASTENER





# 5.2.1 HOLLOW BOARD



5.2.2 SOLID BOARD





# 6.HOLLOW BOARD END CAP ASSEMBLY

### 6.1 OPENING OF HOLES IN THE LOWER PART FOR DRAINAGE/VENTILATION



# 6.2 PLACING THE HOLLOW BOARD END CAP OF THE BOARD



# 7. USING THE CTOOL TOOL



## 7.4 ALIGNING THE JOISTS



#### 7.5 POSITIONING OF THE BOARD'S CENTRAL CLAMPING SCREW





# 7.6 OPENING AND CLOSING KEY FOR THE QUICK-FIX PRO INTERMEDIATE CLIP



# 8. UNINSTALLING AND REINSTALLING BOARDS WITH THE QUICK-FIX PRO INTERMEDIATE CLIP

# 8.1 INDIVIDUAL OPENING OF THE BOARD





# 8.2 REINSTALLING THE OPEN BOARD







# 9. CDECK MAINTENANCE