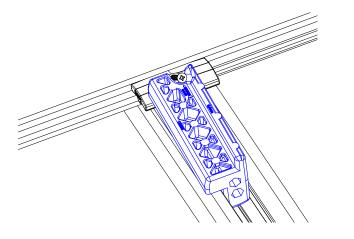

ctive of the distance between the Joists, under no circumstances can the Boards be supported by less than 3 Joists.



3.2



For assembly involving boards arranged top to top, 2 Joists should always be used (1 for each board) with the respective Clips.



















# 3.6 FASTENING THE BOARD IN THE CENTRAL JOIST (TO AVOID SLIPPAGE)







3.8



# 3.9.1 HOLLOW BOARD



#### 3.9.2 SOLID BOARD



# 4. CDECK STEP ASSEMBLY





# 5. FASTENING THE CDECK FASTENER





# 5.2.1 HOLLOW BOARD



5.2.2 SOLID BOARD





# 6.HOLLOW BOARD END CAP ASSEMBLY

### 6.1 OPENING OF HOLES IN THE LOWER PART FOR DRAINAGE/VENTILATION



# 6.2 PLACING THE HOLLOW BOARD END CAP OF THE BOARD



# 7. USING THE CTOOL TOOL



## 7.4 ALIGNING THE JOISTS



#### 7.5 POSITIONING OF THE BOARD'S CENTRAL CLAMPING SCREW





# 7.6 OPENING AND CLOSING KEY FOR THE QUICK-FIX PRO INTERMEDIATE CLIP



# 8. UNINSTALLING AND REINSTALLING BOARDS WITH THE QUICK-FIX PRO INTERMEDIATE CLIP

# 8.1 INDIVIDUAL OPENING OF THE BOARD





# 8.2 REINSTALLING THE OPEN BOARD







# 9. CDECK MAINTENANCE

#### 9.1 INITIAL MAINTENANCE

During fitting it is common for a lot of dust to be produced, so we recommend the deck to be thoroughly cleaned with water, mild detergent and a soft brush. You can use a garden hose or a high pressure apparatus (at a minimum distance of 30 cm and a maximum pressure of 150 bar), always washing the boards lengthwise.

#### 9.2 REGULAR MAINTENANCE

CDECK products are easy to maintain; however, this does not mean that they should not be cleaned regularly.

Like any wood, synthetic materials, stone,