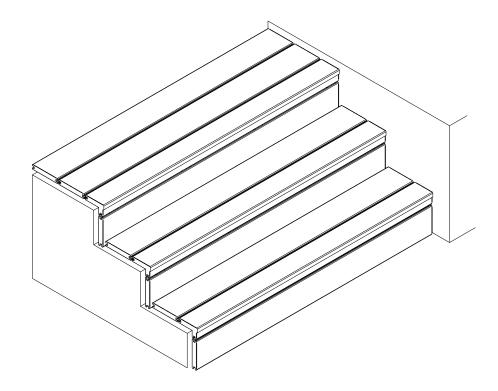

| 200 Kg/sq.m                   |
| • | 770 mm          | 500 mm          | 350 Kg/sq.m                   |
|   | 575 mm          | 400 mm          | 500 Kg/sq.m                   |

To ensure the stability of the system, it is mandatory that aluminum structure must be attached to at least one external fixed element



# 3. FASTENING THE CDECK BOARDS

3.1



Irrespective of the distance between the Joists, under no circumstances can the Boards be supported by less than 3 Joists.



3.2



For assembly involving boards arranged top to top, 2 Joists should always be used (1 for each board) with the respective Clips.



















# 3.6 FASTENING THE BOARD IN THE CENTRAL JOIST (TO AVOID SLIPPAGE)







3.8



# 3.9.1 HOLLOW BOARD



#### 3.9.2 SOLID BOARD



# 4. CDECK STEP ASSEMBLY





# 5. FASTENING THE CDECK FASTENER





# 5.2.1 HOLLOW BOARD



5.2.2 SOLID BOARD





# 6.HOLLOW BOARD END CAP ASSEMBLY

### 6.1 OPENING OF HOLES IN THE LOWER PART FOR DRAINAGE/VENTILATION



# 6.2 PLACING THE HOLLOW BOARD END CAP OF THE BOARD



# 7. USING THE CTOOL TOOL



## 7.4 ALIGNING THE JOISTS



#### 7.5 POSITIONING OF THE BOARD'S CENTRAL CLAMPING SCREW





# 7.6 OPENING AND CLOSING KEY FOR THE QUICK-FIX PRO INTERMEDIATE CLIP



# 8. UNINSTALLING AND REINSTALLING BOARDS WITH THE QUICK-FIX PRO INTERMEDIATE CLIP

# 8.1 INDIVIDUAL OPENING OF THE BOARD





# 8.2 REINSTALLING THE OPEN BOARD







# 9. CDECK MAINTENANCE

#### 9.1 INITIAL MAINTENANCE

During fitting it is common for a lot of dust to be produced, so we recommend the deck to be thoroughly cleaned with water, mild dete