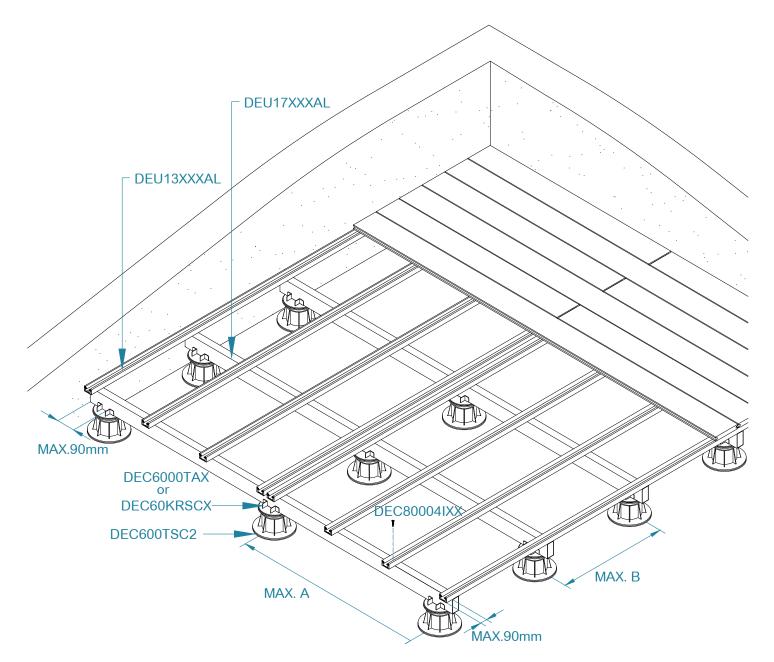

# TECHNICAL DATASHEET

| and the second sec | Reference                                                                                                                                                                                                                                                                                                                                                                                                                                                                                                                                                                                                                                                                                                                                                                                                                                                                                                                                                                                                                                                                                                                                                                                                                                                                                                                                                                                                                                                                                                                                                                                                                                                                                                                                                                                                                                                                                                                                                                                                                                                                                                                            |                                                                                                                                                                                                                                                                                                                                                                                                                                                                                                                                                                                                                                                                                                                                                                       | 4                                                                                                                                                                                                                                                                                                                                                                                                                                                                                                                                                                                                                                                                                                                                                                                                                                                                                                                                                                                                                                                                                            |                                                                                                                                                                                                                                                                                                                                                                                                                                                                                                                                                                                                                                                                                                                                                                                                                                                                                                                                                                                                                                                                                       |                                                                                                                                                                                                                                                                                                                                                                                                                                                                                                                                                                                                                                                                                                                                                                                                                                                                                                                                               |  |
|------------------------------------------------------------------------------------------------------------------------------------------------------------------------------------------------------------------------------------------------------------------------------------------------------------------------------------------------------------------------------------------------------------------------------------------------------------------------------------------------------------------------------------------------------------------------------------------------------------------------------------------------------------------------------------------------------------------------------------------------------------------------------------------------------------------------------------------------------------------------------------------------------------------------------------------------------------------------------------------------------------------------------------------------------------------------------------------------------------------------------------------------------------------------------------------------------------------------------------------------------------------------------------------------------------------------------------------------------------------------------------------------------------------------------------------------------------------------------------------------------------------------------------------------------------------------------------------------------------------------------------------------------------------------------------------------------------------------------------------------------------------------------------------------------------------------------------------------------------------------------------|--------------------------------------------------------------------------------------------------------------------------------------------------------------------------------------------------------------------------------------------------------------------------------------------------------------------------------------------------------------------------------------------------------------------------------------------------------------------------------------------------------------------------------------------------------------------------------------------------------------------------------------------------------------------------------------------------------------------------------------------------------------------------------------------------------------------------------------------------------------------------------------------------------------------------------------------------------------------------------------------------------------------------------------------------------------------------------------------------------------------------------------------------------------------------------------------------------------------------------------------------------------------------------------------------------------------------------------------------------------------------------------------------------------------------------------------------------------------------------------------------------------------------------------------------------------------------------------------------------------------------------------------------------------------------------------------------------------------------------------------------------------------------------------------------------------------------------------------------------------------------------------------------------------------------------------------------------------------------------------------------------------------------------------------------------------------------------------------------------------------------------------|-----------------------------------------------------------------------------------------------------------------------------------------------------------------------------------------------------------------------------------------------------------------------------------------------------------------------------------------------------------------------------------------------------------------------------------------------------------------------------------------------------------------------------------------------------------------------------------------------------------------------------------------------------------------------------------------------------------------------------------------------------------------------|----------------------------------------------------------------------------------------------------------------------------------------------------------------------------------------------------------------------------------------------------------------------------------------------------------------------------------------------------------------------------------------------------------------------------------------------------------------------------------------------------------------------------------------------------------------------------------------------------------------------------------------------------------------------------------------------------------------------------------------------------------------------------------------------------------------------------------------------------------------------------------------------------------------------------------------------------------------------------------------------------------------------------------------------------------------------------------------------|---------------------------------------------------------------------------------------------------------------------------------------------------------------------------------------------------------------------------------------------------------------------------------------------------------------------------------------------------------------------------------------------------------------------------------------------------------------------------------------------------------------------------------------------------------------------------------------------------------------------------------------------------------------------------------------------------------------------------------------------------------------------------------------------------------------------------------------------------------------------------------------------------------------------------------------------------------------------------------------------------------------------------------------------------------------------------------------|-----------------------------------------------------------------------------------------------------------------------------------------------------------------------------------------------------------------------------------------------------------------------------------------------------------------------------------------------------------------------------------------------------------------------------------------------------------------------------------------------------------------------------------------------------------------------------------------------------------------------------------------------------------------------------------------------------------------------------------------------------------------------------------------------------------------------------------------------------------------------------------------------------------------------------------------------|--|
|                                                                                                                                                                                                                                                                                                                                                                                                                                                                                                                                                                                                                                                                                                                                                                                                                                                                                                                                                                                                                                                                                                                                                                                                                                                                                                                                                                                                                                                                                                                                                                                                                                                                                                                                                                                                                                                                                    |                                                                                                                                                                                                                                                                                                                                                                                                                                                                                                                                                                                                                                                                                                                                                                                                                                                                                                                                                                                                                                                                                                                                                                                                                                                                                                                                                                                                                                                                                                                                                                                                                                                                                                                                                                                                                                                                                                                                                                                                                                                                                                                                      | Color                                                                                                                                                                                                                                                                                                                                                                                                                                                                                                                                                                                                                                                                                                                                                                 |                                                                                                                                                                                                                                                                                                                                                                                                                                                                                                                                                                                                                                                                                                                                                                                                                                                                                                                                                                                                                                                                                              | Dimensions<br>(LxWxH) mm                                                                                                                                                                                                                                                                                                                                                                                                                                                                                                                                                                                                                                                                                                                                                                                                                                                                                                                                                                                                                                                              | Weight<br>(kg/Board)                                                                                                                                                                                                                                                                                                                                                                                                                                                                                                                                                                                                                                                                                                                                                                                                                                                                                                                          |  |
|                                                                                                                                                                                                                                                                                                                                                                                                                                                                                                                                                                                                                                                                                                                                                                                                                                                                                                                                                                                                                                                                                                                                                                                                                                                                                                                                                                                                                                                                                                                                                                                                                                                                                                                                                                                                                                                                                    | DEU01230BF                                                                                                                                                                                                                                                                                                                                                                                                                                                                                                                                                                                                                                                                                                                                                                                                                                                                                                                                                                                                                                                                                                                                                                                                                                                                                                                                                                                                                                                                                                                                                                                                                                                                                                                                                                                                                                                                                                                                                                                                                                                                                                                           | BF-Beech Beige                                                                                                                                                                                                                                                                                                                                                                                                                                                                                                                                                                                                                                                                                                                                                        | 2                                                                                                                                                                                                                                                                                                                                                                                                                                                                                                                                                                                                                                                                                                                                                                                                                                                                                                                                                                                                                                                                                            | 2300 x 140 x 24                                                                                                                                                                                                                                                                                                                                                                                                                                                                                                                                                                                                                                                                                                                                                                                                                                                                                                                                                                                                                                                                       | 5,58 Kg                                                                                                                                                                                                                                                                                                                                                                                                                                                                                                                                                                                                                                                                                                                                                                                                                                                                                                                                       |  |
|                                                                                                                                                                                                                                                                                                                                                                                                                                                                                                                                                                                                                                                                                                                                                                                                                                                                                                                                                                                                                                                                                                                                                                                                                                                                                                                                                                                                                                                                                                                                                                                                                                                                                                                                                                                                                                                                                    | DEU01230BR                                                                                                                                                                                                                                                                                                                                                                                                                                                                                                                                                                                                                                                                                                                                                                                                                                                                                                                                                                                                                                                                                                                                                                                                                                                                                                                                                                                                                                                                                                                                                                                                                                                                                                                                                                                                                                                                                                                                                                                                                                                                                                                           | BR-Rose Beige                                                                                                                                                                                                                                                                                                                                                                                                                                                                                                                                                                                                                                                                                                                                                         |                                                                                                                                                                                                                                                                                                                                                                                                                                                                                                                                                                                                                                                                                                                                                                                                                                                                                                                                                                                                                                                                                              | 2300 x 140 x 24                                                                                                                                                                                                                                                                                                                                                                                                                                                                                                                                                                                                                                                                                                                                                                                                                                                                                                                                                                                                                                                                       | 5,58 Kg                                                                                                                                                                                                                                                                                                                                                                                                                                                                                                                                                                                                                                                                                                                                                                                                                                                                                                                                       |  |
|                                                                                                                                                                                                                                                                                                                                                                                                                                                                                                                                                                                                                                                                                                                                                                                                                                                                                                                                                                                                                                                                                                                                                                                                                                                                                                                                                                                                                                                                                                                                                                                                                                                                                                                                                                                                                                                                                    | DEU01230CI                                                                                                                                                                                                                                                                                                                                                                                                                                                                                                                                                                                                                                                                                                                                                                                                                                                                                                                                                                                                                                                                                                                                                                                                                                                                                                                                                                                                                                                                                                                                                                                                                                                                                                                                                                                                                                                                                                                                                                                                                                                                                                                           | CI-Grey                                                                                                                                                                                                                                                                                                                                                                                                                                                                                                                                                                                                                                                                                                                                                               |                                                                                                                                                                                                                                                                                                                                                                                                                                                                                                                                                                                                                                                                                                                                                                                                                                                                                                                                                                                                                                                                                              | 2300 x 140 x 24                                                                                                                                                                                                                                                                                                                                                                                                                                                                                                                                                                                                                                                                                                                                                                                                                                                                                                                                                                                                                                                                       | 5,58 Kg                                                                                                                                                                                                                                                                                                                                                                                                                                                                                                                                                                                                                                                                                                                                                                                                                                                                                                                                       |  |
|                                                                                                                                                                                                                                                                                                                                                                                                                                                                                                                                                                                                                                                                                                                                                                                                                                                                                                                                                                                                                                                                                                                                                                                                                                                                                                                                                                                                                                                                                                                                                                                                                                                                                                                                                                                                                                                                                    | DEU01230RW                                                                                                                                                                                                                                                                                                                                                                                                                                                                                                                                                                                                                                                                                                                                                                                                                                                                                                                                                                                                                                                                                                                                                                                                                                                                                                                                                                                                                                                                                                                                                                                                                                                                                                                                                                                                                                                                                                                                                                                                                                                                                                                           | RW-RedWood                                                                                                                                                                                                                                                                                                                                                                                                                                                                                                                                                                                                                                                                                                                                                            |                                                                                                                                                                                                                                                                                                                                                                                                                                                                                                                                                                                                                                                                                                                                                                                                                                                                                                                                                                                                                                                                                              | 2300 x 140 x 24                                                                                                                                                                                                                                                                                                                                                                                                                                                                                                                                                                                                                                                                                                                                                                                                                                                                                                                                                                                                                                                                       | 5,58 Kg                                                                                                                                                                                                                                                                                                                                                                                                                                                                                                                                                                                                                                                                                                                                                                                                                                                                                                                                       |  |
| (± 0,2)<br>/+15mm                                                                                                                                                                                                                                                                                                                                                                                                                                                                                                                                                                                                                                                                                                                                                                                                                                                                                                                                                                                                                                                                                                                                                                                                                                                                                                                                                                                                                                                                                                                                                                                                                                                                                                                                                                                                                                                                  | DEU01230CH                                                                                                                                                                                                                                                                                                                                                                                                                                                                                                                                                                                                                                                                                                                                                                                                                                                                                                                                                                                                                                                                                                                                                                                                                                                                                                                                                                                                                                                                                                                                                                                                                                                                                                                                                                                                                                                                                                                                                                                                                                                                                                                           | CH-Chocolate                                                                                                                                                                                                                                                                                                                                                                                                                                                                                                                                                                                                                                                                                                                                                          |                                                                                                                                                                                                                                                                                                                                                                                                                                                                                                                                                                                                                                                                                                                                                                                                                                                                                                                                                                                                                                                                                              | 2300 x 140 x 24                                                                                                                                                                                                                                                                                                                                                                                                                                                                                                                                                                                                                                                                                                                                                                                                                                                                                                                                                                                                                                                                       | 5,58 Kg                                                                                                                                                                                                                                                                                                                                                                                                                                                                                                                                                                                                                                                                                                                                                                                                                                                                                                                                       |  |
| un allia                                                                                                                                                                                                                                                                                                                                                                                                                                                                                                                                                                                                                                                                                                                                                                                                                                                                                                                                                                                                                                                                                                                                                                                                                                                                                                                                                                                                                                                                                                                                                                                                                                                                                                                                                                                                                                                                           | DEU01230NE                                                                                                                                                                                                                                                                                                                                                                                                                                                                                                                                                                                                                                                                                                                                                                                                                                                                                                                                                                                                                                                                                                                                                                                                                                                                                                                                                                                                                                                                                                                                                                                                                                                                                                                                                                                                                                                                                                                                                                                                                                                                                                                           | NE-Dark Black                                                                                                                                                                                                                                                                                                                                                                                                                                                                                                                                                                                                                                                                                                                                                         | 2                                                                                                                                                                                                                                                                                                                                                                                                                                                                                                                                                                                                                                                                                                                                                                                                                                                                                                                                                                                                                                                                                            | 2300 x 140 x 24                                                                                                                                                                                                                                                                                                                                                                                                                                                                                                                                                                                                                                                                                                                                                                                                                                                                                                                                                                                                                                                                       | 5,58 Kg                                                                                                                                                                                                                                                                                                                                                                                                                                                                                                                                                                                                                                                                                                                                                                                                                                                                                                                                       |  |
|                                                                                                                                                                                                                                                                                                                                                                                                                                                                                                                                                                                                                                                                                                                                                                                                                                                                                                                                                                                                                                                                                                                                                                                                                                                                                                                                                                                                                                                                                                                                                                                                                                                                                                                                                                                                                                                                                    |                                                                                                                                                                                                                                                                                                                                                                                                                                                                                                                                                                                                                                                                                                                                                                                                                                                                                                                                                                                                                                                                                                                                                                                                                                                                                                                                                                                                                                                                                                                                                                                                                                                                                                                                                                                                                                                                                                                                                                                                                                                                                                                                      | Length:                                                                                                                                                                                                                                                                                                                                                                                                                                                                                                                                                                                                                                                                                                                                                               | 2,32 m                                                                                                                                                                                                                                                                                                                                                                                                                                                                                                                                                                                                                                                                                                                                                                                                                                                                                                                                                                                                                                                                                       | No. of profiles:                                                                                                                                                                                                                                                                                                                                                                                                                                                                                                                                                                                                                                                                                                                                                                                                                                                                                                                                                                                                                                                                      | 175                                                                                                                                                                                                                                                                                                                                                                                                                                                                                                                                                                                                                                                                                                                                                                                                                                                                                                                                           |  |
|                                                                                                                                                                                                                                                                                                                                                                                                                                                                                                                                                                                                                                                                                                                                                                                                                                                                                                                                                                                                                                                                                                                                                                                                                                                                                                                                                                                                                                                                                                                                                                                                                                                                                                                                                                                                                                                                                    | Features Pallet:                                                                                                                                                                                                                                                                                                                                                                                                                                                                                                                                                                                                                                                                                                                                                                                                                                                                                                                                                                                                                                                                                                                                                                                                                                                                                                                                                                                                                                                                                                                                                                                                                                                                                                                                                                                                                                                                                                                                                                                                                                                                                                                     | Width:                                                                                                                                                                                                                                                                                                                                                                                                                                                                                                                                                                                                                                                                                                                                                                | 0,72 m                                                                                                                                                                                                                                                                                                                                                                                                                                                                                                                                                                                                                                                                                                                                                                                                                                                                                                                                                                                                                                                                                       |                                                                                                                                                                                                                                                                                                                                                                                                                                                                                                                                                                                                                                                                                                                                                                                                                                                                                                                                                                                                                                                                                       | ,57 m <sup>3</sup>                                                                                                                                                                                                                                                                                                                                                                                                                                                                                                                                                                                                                                                                                                                                                                                                                                                                                                                            |  |
|                                                                                                                                                                                                                                                                                                                                                                                                                                                                                                                                                                                                                                                                                                                                                                                                                                                                                                                                                                                                                                                                                                                                                                                                                                                                                                                                                                                                                                                                                                                                                                                                                                                                                                                                                                                                                                                                                    |                                                                                                                                                                                                                                                                                                                                                                                                                                                                                                                                                                                                                                                                                                                                                                                                                                                                                                                                                                                                                                                                                                                                                                                                                                                                                                                                                                                                                                                                                                                                                                                                                                                                                                                                                                                                                                                                                                                                                                                                                                                                                                                                      |                                                                                                                                                                                                                                                                                                                                                                                                                                                                                                                                                                                                                                                                                                                                                                       | 0,94 m                                                                                                                                                                                                                                                                                                                                                                                                                                                                                                                                                                                                                                                                                                                                                                                                                                                                                                                                                                                                                                                                                       | Weight: 98.                                                                                                                                                                                                                                                                                                                                                                                                                                                                                                                                                                                                                                                                                                                                                                                                                                                                                                                                                                                                                                                                           | 3,9 Kg                                                                                                                                                                                                                                                                                                                                                                                                                                                                                                                                                                                                                                                                                                                                                                                                                                                                                                                                        |  |
| 189900                                                                                                                                                                                                                                                                                                                                                                                                                                                                                                                                                                                                                                                                                                                                                                                                                                                                                                                                                                                                                                                                                                                                                                                                                                                                                                                                                                                                                                                                                                                                                                                                                                                                                                                                                                                                                                                                             | Solid Board                                                                                                                                                                                                                                                                                                                                                                                                                                                                                                                                                                                                                                                                                                                                                                                                                                                                                                                                                                                                                                                                                                                                                                                                                                                                                                                                                                                                                                                                                                                                                                                                                                                                                                                                                                                                                                                                                                                                                                                                                                                                                                                          |                                                                                                                                                                                                                                                                                                                                                                                                                                                                                                                                                                                                                                                                                                                                                                       |                                                                                                                                                                                                                                                                                                                                                                                                                                                                                                                                                                                                                                                                                                                                                                                                                                                                                                                                                                                                                                                                                              | Dimensions                                                                                                                                                                                                                                                                                                                                                                                                                                                                                                                                                                                                                                                                                                                                                                                                                                                                                                                                                                                                                                                                            | Weight                                                                                                                                                                                                                                                                                                                                                                                                                                                                                                                                                                                                                                                                                                                                                                                                                                                                                                                                        |  |
|                                                                                                                                                                                                                                                                                                                                                                                                                                                                                                                                                                                                                                                                                                                                                                                                                                                                                                                                                                                                                                                                                                                                                                                                                                                                                                                                                                                                                                                                                                                                                                                                                                                                                                                                                                                                                                                                                    | Reference                                                                                                                                                                                                                                                                                                                                                                                                                                                                                                                                                                                                                                                                                                                                                                                                                                                                                                                                                                                                                                                                                                                                                                                                                                                                                                                                                                                                                                                                                                                                                                                                                                                                                                                                                                                                                                                                                                                                                                                                                                                                                                                            | Color                                                                                                                                                                                                                                                                                                                                                                                                                                                                                                                                                                                                                                                                                                                                                                 |                                                                                                                                                                                                                                                                                                                                                                                                                                                                                                                                                                                                                                                                                                                                                                                                                                                                                                                                                                                                                                                                                              | (LxWxH) mm                                                                                                                                                                                                                                                                                                                                                                                                                                                                                                                                                                                                                                                                                                                                                                                                                                                                                                                                                                                                                                                                            | (kg/Board)                                                                                                                                                                                                                                                                                                                                                                                                                                                                                                                                                                                                                                                                                                                                                                                                                                                                                                                                    |  |
|                                                                                                                                                                                                                                                                                                                                                                                                                                                                                                                                                                                                                                                                                                                                                                                                                                                                                                                                                                                                                                                                                                                                                                                                                                                                                                                                                                                                                                                                                                                                                                                                                                                                                                                                                                                                                                                                                    | DEU03230BF                                                                                                                                                                                                                                                                                                                                                                                                                                                                                                                                                                                                                                                                                                                                                                                                                                                                                                                                                                                                                                                                                                                                                                                                                                                                                                                                                                                                                                                                                                                                                                                                                                                                                                                                                                                                                                                                                                                                                                                                                                                                                                                           | BF-Beech Beige                                                                                                                                                                                                                                                                                                                                                                                                                                                                                                                                                                                                                                                                                                                                                        | 2                                                                                                                                                                                                                                                                                                                                                                                                                                                                                                                                                                                                                                                                                                                                                                                                                                                                                                                                                                                                                                                                                            | 2300 x 140 x 24                                                                                                                                                                                                                                                                                                                                                                                                                                                                                                                                                                                                                                                                                                                                                                                                                                                                                                                                                                                                                                                                       | 9,58 Kg                                                                                                                                                                                                                                                                                                                                                                                                                                                                                                                                                                                                                                                                                                                                                                                                                                                                                                                                       |  |
|                                                                                                                                                                                                                                                                                                                                                                                                                                                                                                                                                                                                                                                                                                                                                                                                                                                                                                                                                                                                                                                                                                                                                                                                                                                                                                                                                                                                                                                                                                                                                                                                                                                                                                                                                                                                                                                                                    | DEU03230BR                                                                                                                                                                                                                                                                                                                                                                                                                                                                                                                                                                                                                                                                                                                                                                                                                                                                                                                                                                                                                                                                                                                                                                                                                                                                                                                                                                                                                                                                                                                                                                                                                                                                                                                                                                                                                                                                                                                                                                                                                                                                                                                           | BR-Rose Beige                                                                                                                                                                                                                                                                                                                                                                                                                                                                                                                                                                                                                                                                                                                                                         |                                                                                                                                                                                                                                                                                                                                                                                                                                                                                                                                                                                                                                                                                                                                                                                                                                                                                                                                                                                                                                                                                              | 2300 x 140 x 24                                                                                                                                                                                                                                                                                                                                                                                                                                                                                                                                                                                                                                                                                                                                                                                                                                                                                                                                                                                                                                                                       | 9,58 Kg                                                                                                                                                                                                                                                                                                                                                                                                                                                                                                                                                                                                                                                                                                                                                                                                                                                                                                                                       |  |
|                                                                                                                                                                                                                                                                                                                                                                                                                                                                                                                                                                                                                                                                                                                                                                                                                                                                                                                                                                                                                                                                                                                                                                                                                                                                                                                                                                                                                                                                                                                                                                                                                                                                                                                                                                                                                                                                                    | DEU03230CI                                                                                                                                                                                                                                                                                                                                                                                                                                                                                                                                                                                                                                                                                                                                                                                                                                                                                                                                                                                                                                                                                                                                                                                                                                                                                                                                                                                                                                                                                                                                                                                                                                                                                                                                                                                                                                                                                                                                                                                                                                                                                                                           | CI-Grey                                                                                                                                                                                                                                                                                                                                                                                                                                                                                                                                                                                                                                                                                                                                                               |                                                                                                                                                                                                                                                                                                                                                                                                                                                                                                                                                                                                                                                                                                                                                                                                                                                                                                                                                                                                                                                                                              | 2300 x 140 x 24                                                                                                                                                                                                                                                                                                                                                                                                                                                                                                                                                                                                                                                                                                                                                                                                                                                                                                                                                                                                                                                                       | 9,58 Kg                                                                                                                                                                                                                                                                                                                                                                                                                                                                                                                                                                                                                                                                                                                                                                                                                                                                                                                                       |  |
|                                                                                                                                                                                                                                                                                                                                                                                                                                                                                                                                                                                                                                                                                                                                                                                                                                                                                                                                                                                                                                                                                                                                                                                                                                                                                                                                                                                                                                                                                                                                                                                                                                                                                                                                                                                                                                                                                    | DEU03230RW                                                                                                                                                                                                                                                                                                                                                                                                                                                                                                                                                                                                                                                                                                                                                                                                                                                                                                                                                                                                                                                                                                                                                                                                                                                                                                                                                                                                                                                                                                                                                                                                                                                                                                                                                                                                                                                                                                                                                                                                                                                                                                                           | RW-RedWood                                                                                                                                                                                                                                                                                                                                                                                                                                                                                                                                                                                                                                                                                                                                                            |                                                                                                                                                                                                                                                                                                                                                                                                                                                                                                                                                                                                                                                                                                                                                                                                                                                                                                                                                                                                                                                                                              | 2300 x 140 x 24                                                                                                                                                                                                                                                                                                                                                                                                                                                                                                                                                                                                                                                                                                                                                                                                                                                                                                                                                                                                                                                                       | 9,58 Kg                                                                                                                                                                                                                                                                                                                                                                                                                                                                                                                                                                                                                                                                                                                                                                                                                                                                                                                                       |  |
| (± 0,2)<br>/+15mm                                                                                                                                                                                                                                                                                                                                                                                                                                                                                                                                                                                                                                                                                                                                                                                                                                                                                                                                                                                                                                                                                                                                                                                                                                                                                                                                                                                                                                                                                                                                                                                                                                                                                                                                                                                                                                                                  | DEU03230CH                                                                                                                                                                                                                                                                                                                                                                                                                                                                                                                                                                                                                                                                                                                                                                                                                                                                                                                                                                                                                                                                                                                                                                                                                                                                                                                                                                                                                                                                                                                                                                                                                                                                                                                                                                                                                                                                                                                                                                                                                                                                                                                           | CH-Chocolate                                                                                                                                                                                                                                                                                                                                                                                                                                                                                                                                                                                                                                                                                                                                                          |                                                                                                                                                                                                                                                                                                                                                                                                                                                                                                                                                                                                                                                                                                                                                                                                                                                                                                                                                                                                                                                                                              | 2300 x 140 x 24                                                                                                                                                                                                                                                                                                                                                                                                                                                                                                                                                                                                                                                                                                                                                                                                                                                                                                                                                                                                                                                                       | 9,58 Kg                                                                                                                                                                                                                                                                                                                                                                                                                                                                                                                                                                                                                                                                                                                                                                                                                                                                                                                                       |  |
|                                                                                                                                                                                                                                                                                                                                                                                                                                                                                                                                                                                                                                                                                                                                                                                                                                                                                                                                                                                                                                                                                                                                                                                                                                                                                                                                                                                                                                                                                                                                                                                                                                                                                                                                                                                                                                                                                    | DEU03230NE                                                                                                                                                                                                                                                                                                                                                                                                                                                                                                                                                                                                                                                                                                                                                                                                                                                                                                                                                                                                                                                                                                                                                                                                                                                                                                                                                                                                                                                                                                                                                                                                                                                                                                                                                                                                                                                                                                                                                                                                                                                                                                                           | NE-Dark Black                                                                                                                                                                                                                                                                                                                                                                                                                                                                                                                                                                                                                                                                                                                                                         | 2                                                                                                                                                                                                                                                                                                                                                                                                                                                                                                                                                                                                                                                                                                                                                                                                                                                                                                                                                                                                                                                                                            | 2300 x 140 x 24                                                                                                                                                                                                                                                                                                                                                                                                                                                                                                                                                                                                                                                                                                                                                                                                                                                                                                                                                                                                                                                                       | 9,58 Kg                                                                                                                                                                                                                                                                                                                                                                                                                                                                                                                                                                                                                                                                                                                                                                                                                                                                                                                                       |  |
|                                                                                                                                                                                                                                                                                                                                                                                                                                                                                                                                                                                                                                                                                                                                                                                                                                                                                                                                                                                                                                                                                                                                                                                                                                                                                                                                                                                                                                                                                                                                                                                                                                                                                                                                                                                                                                                                                    |                                                                                                                                                                                                                                                                                                                                                                                                                                                                                                                                                                                                                                                                                                                                                                                                                                                                                                                                                                                                                                                                                                                                                                                                                                                                                                                                                                                                                                                                                                                                                                                                                                                                                                                                                                                                                                                                                                                                                                                                                                                                                                                                      | Length:                                                                                                                                                                                                                                                                                                                                                                                                                                                                                                                                                                                                                                                                                                                                                               | 2,32 m                                                                                                                                                                                                                                                                                                                                                                                                                                                                                                                                                                                                                                                                                                                                                                                                                                                                                                                                                                                                                                                                                       | No. of profiles:                                                                                                                                                                                                                                                                                                                                                                                                                                                                                                                                                                                                                                                                                                                                                                                                                                                                                                                                                                                                                                                                      | 100                                                                                                                                                                                                                                                                                                                                                                                                                                                                                                                                                                                                                                                                                                                                                                                                                                                                                                                                           |  |
|                                                                                                                                                                                                                                                                                                                                                                                                                                                                                                                                                                                                                                                                                                                                                                                                                                                                                                                                                                                                                                                                                                                                                                                                                                                                                                                                                                                                                                                                                                                                                                                                                                                                                                                                                                                                                                                                                    | Features Pallet:                                                                                                                                                                                                                                                                                                                                                                                                                                                                                                                                                                                                                                                                                                                                                                                                                                                                                                                                                                                                                                                                                                                                                                                                                                                                                                                                                                                                                                                                                                                                                                                                                                                                                                                                                                                                                                                                                                                                                                                                                                                                                                                     | Width:                                                                                                                                                                                                                                                                                                                                                                                                                                                                                                                                                                                                                                                                                                                                                                | 0,72 m                                                                                                                                                                                                                                                                                                                                                                                                                                                                                                                                                                                                                                                                                                                                                                                                                                                                                                                                                                                                                                                                                       | Volume: 0                                                                                                                                                                                                                                                                                                                                                                                                                                                                                                                                                                                                                                                                                                                                                                                                                                                                                                                                                                                                                                                                             | ,97 m <sup>3</sup>                                                                                                                                                                                                                                                                                                                                                                                                                                                                                                                                                                                                                                                                                                                                                                                                                                                                                                                            |  |
| 140,0 ±1.0                                                                                                                                                                                                                                                                                                                                                                                                                                                                                                                                                                                                                                                                                                                                                                                                                                                                                                                                                                                                                                                                                                                                                                                                                                                                                                                                                                                                                                                                                                                                                                                                                                                                                                                                                                                                                                                                         |                                                                                                                                                                                                                                                                                                                                                                                                                                                                                                                                                                                                                                                                                                                                                                                                                                                                                                                                                                                                                                                                                                                                                                                                                                                                                                                                                                                                                                                                                                                                                                                                                                                                                                                                                                                                                                                                                                                                                                                                                                                                                                                                      | Height:                                                                                                                                                                                                                                                                                                                                                                                                                                                                                                                                                                                                                                                                                                                                                               | 0,58 m                                                                                                                                                                                                                                                                                                                                                                                                                                                                                                                                                                                                                                                                                                                                                                                                                                                                                                                                                                                                                                                                                       | Weight: 96                                                                                                                                                                                                                                                                                                                                                                                                                                                                                                                                                                                                                                                                                                                                                                                                                                                                                                                                                                                                                                                                            | 5,9 Kg                                                                                                                                                                                                                                                                                                                                                                                                                                                                                                                                                                                                                                                                                                                                                                                                                                                                                                                                        |  |
| 189900                                                                                                                                                                                                                                                                                                                                                                                                                                                                                                                                                                                                                                                                                                                                                                                                                                                                                                                                                                                                                                                                                                                                                                                                                                                                                                                                                                                                                                                                                                                                                                                                                                                                                                                                                                                                                                                                             | Hollow Boar                                                                                                                                                                                                                                                                                                                                                                                                                                                                                                                                                                                                                                                                                                                                                                                                                                                                                                                                                                                                                                                                                                                                                                                                                                                                                                                                                                                                                                                                                                                                                                                                                                                                                                                                                                                                                                                                                                                                                                                                                                                                                                                          | d Wuude 2300                                                                                                                                                                                                                                                                                                                                                                                                                                                                                                                                                                                                                                                                                                                                                          | 0x140                                                                                                                                                                                                                                                                                                                                                                                                                                                                                                                                                                                                                                                                                                                                                                                                                                                                                                                                                                                                                                                                                        | x24                                                                                                                                                                                                                                                                                                                                                                                                                                                                                                                                                                                                                                                                                                                                                                                                                                                                                                                                                                                                                                                                                   |                                                                                                                                                                                                                                                                                                                                                                                                                                                                                                                                                                                                                                                                                                                                                                                                                                                                                                                                               |  |
|                                                                                                                                                                                                                                                                                                                                                                                                                                                                                                                                                                                                                                                                                                                                                                                                                                                                                                                                                                                                                                                                                                                                                                                                                                                                                                                                                                                                                                                                                                                                                                                                                                                                                                                                                                                                                                                                                    | Reference                                                                                                                                                                                                                                                                                                                                                                                                                                                                                                                                                                                                                                                                                                                                                                                                                                                                                                                                                                                                                                                                                                                                                                                                                                                                                                                                                                                                                                                                                                                                                                                                                                                                                                                                                                                                                                                                                                                                                                                                                                                                                                                            | Color                                                                                                                                                                                                                                                                                                                                                                                                                                                                                                                                                                                                                                                                                                                                                                 |                                                                                                                                                                                                                                                                                                                                                                                                                                                                                                                                                                                                                                                                                                                                                                                                                                                                                                                                                                                                                                                                                              | Dimensions<br>(LxWxH) mm                                                                                                                                                                                                                                                                                                                                                                                                                                                                                                                                                                                                                                                                                                                                                                                                                                                                                                                                                                                                                                                              | Weight<br>(kg/Board)                                                                                                                                                                                                                                                                                                                                                                                                                                                                                                                                                                                                                                                                                                                                                                                                                                                                                                                          |  |
|                                                                                                                                                                                                                                                                                                                                                                                                                                                                                                                                                                                                                                                                                                                                                                                                                                                                                                                                                                                                                                                                                                                                                                                                                                                                                                                                                                                                                                                                                                                                                                                                                                                                                                                                                                                                                                                                                    | DEU08230NO                                                                                                                                                                                                                                                                                                                                                                                                                                                                                                                                                                                                                                                                                                                                                                                                                                                                                                                                                                                                                                                                                                                                                                                                                                                                                                                                                                                                                                                                                                                                                                                                                                                                                                                                                                                                                                                                                                                                                                                                                                                                                                                           | NO-Nordic Oak                                                                                                                                                                                                                                                                                                                                                                                                                                                                                                                                                                                                                                                                                                                                                         |                                                                                                                                                                                                                                                                                                                                                                                                                                                                                                                                                                                                                                                                                                                                                                                                                                                                                                                                                                                                                                                                                              |                                                                                                                                                                                                                                                                                                                                                                                                                                                                                                                                                                                                                                                                                                                                                                                                                                                                                                                                                                                                                                                                                       | 5,80 Kg                                                                                                                                                                                                                                                                                                                                                                                                                                                                                                                                                                                                                                                                                                                                                                                                                                                                                                                                       |  |
|                                                                                                                                                                                                                                                                                                                                                                                                                                                                                                                                                                                                                                                                                                                                                                                                                                                                                                                                                                                                                                                                                                                                                                                                                                                                                                                                                                                                                                                                                                                                                                                                                                                                                                                                                                                                                                                                                    | DEU08230NB                                                                                                                                                                                                                                                                                                                                                                                                                                                                                                                                                                                                                                                                                                                                                                                                                                                                                                                                                                                                                                                                                                                                                                                                                                                                                                                                                                                                                                                                                                                                                                                                                                                                                                                                                                                                                                                                                                                                                                                                                                                                                                                           | NB-Natural Beecl                                                                                                                                                                                                                                                                                                                                                                                                                                                                                                                                                                                                                                                                                                                                                      | h 2                                                                                                                                                                                                                                                                                                                                                                                                                                                                                                                                                                                                                                                                                                                                                                                                                                                                                                                                                                                                                                                                                          | 2300 x 140 x 24                                                                                                                                                                                                                                                                                                                                                                                                                                                                                                                                                                                                                                                                                                                                                                                                                                                                                                                                                                                                                                                                       | 5,80 Kg                                                                                                                                                                                                                                                                                                                                                                                                                                                                                                                                                                                                                                                                                                                                                                                                                                                                                                                                       |  |
|                                                                                                                                                                                                                                                                                                                                                                                                                                                                                                                                                                                                                                                                                                                                                                                                                                                                                                                                                                                                                                                                                                                                                                                                                                                                                                                                                                                                                                                                                                                                                                                                                                                                                                                                                                                                                                                                                    | DEU08230SO                                                                                                                                                                                                                                                                                                                                                                                                                                                                                                                                                                                                                                                                                                                                                                                                                                                                                                                                                                                                                                                                                                                                                                                                                                                                                                                                                                                                                                                                                                                                                                                                                                                                                                                                                                                                                                                                                                                                                                                                                                                                                                                           | SO-Soft Oak                                                                                                                                                                                                                                                                                                                                                                                                                                                                                                                                                                                                                                                                                                                                                           |                                                                                                                                                                                                                                                                                                                                                                                                                                                                                                                                                                                                                                                                                                                                                                                                                                                                                                                                                                                                                                                                                              | 2300 x 140 x 24                                                                                                                                                                                                                                                                                                                                                                                                                                                                                                                                                                                                                                                                                                                                                                                                                                                                                                                                                                                                                                                                       | 5,80 Kg                                                                                                                                                                                                                                                                                                                                                                                                                                                                                                                                                                                                                                                                                                                                                                                                                                                                                                                                       |  |
|                                                                                                                                                                                                                                                                                                                                                                                                                                                                                                                                                                                                                                                                                                                                                                                                                                                                                                                                                                                                                                                                                                                                                                                                                                                                                                                                                                                                                                                                                                                                                                                                                                                                                                                                                                                                                                                                                    | DEU08230AW                                                                                                                                                                                                                                                                                                                                                                                                                                                                                                                                                                                                                                                                                                                                                                                                                                                                                                                                                                                                                                                                                                                                                                                                                                                                                                                                                                                                                                                                                                                                                                                                                                                                                                                                                                                                                                                                                                                                                                                                                                                                                                                           | AW-American Wa                                                                                                                                                                                                                                                                                                                                                                                                                                                                                                                                                                                                                                                                                                                                                        | ilnut 2                                                                                                                                                                                                                                                                                                                                                                                                                                                                                                                                                                                                                                                                                                                                                                                                                                                                                                                                                                                                                                                                                      | 2300 x 140 x 24                                                                                                                                                                                                                                                                                                                                                                                                                                                                                                                                                                                                                                                                                                                                                                                                                                                                                                                                                                                                                                                                       | 5,80 Kg                                                                                                                                                                                                                                                                                                                                                                                                                                                                                                                                                                                                                                                                                                                                                                                                                                                                                                                                       |  |
| (± 0,2)                                                                                                                                                                                                                                                                                                                                                                                                                                                                                                                                                                                                                                                                                                                                                                                                                                                                                                                                                                                                                                                                                                                                                                                                                                                                                                                                                                                                                                                                                                                                                                                                                                                                                                                                                                                                                                                                            | DEU08230DW                                                                                                                                                                                                                                                                                                                                                                                                                                                                                                                                                                                                                                                                                                                                                                                                                                                                                                                                                                                                                                                                                                                                                                                                                                                                                                                                                                                                                                                                                                                                                                                                                                                                                                                                                                                                                                                                                                                                                                                                                                                                                                                           | DW-Dark Walnut                                                                                                                                                                                                                                                                                                                                                                                                                                                                                                                                                                                                                                                                                                                                                        | 2                                                                                                                                                                                                                                                                                                                                                                                                                                                                                                                                                                                                                                                                                                                                                                                                                                                                                                                                                                                                                                                                                            | 2300 x 140 x 24                                                                                                                                                                                                                                                                                                                                                                                                                                                                                                                                                                                                                                                                                                                                                                                                                                                                                                                                                                                                                                                                       | 5,80 Kg                                                                                                                                                                                                                                                                                                                                                                                                                                                                                                                                                                                                                                                                                                                                                                                                                                                                                                                                       |  |
| /+15mm                                                                                                                                                                                                                                                                                                                                                                                                                                                                                                                                                                                                                                                                                                                                                                                                                                                                                                                                                                                                                                                                                                                                                                                                                                                                                                                                                                                                                                                                                                                                                                                                                                                                                                                                                                                                                                                                             |                                                                                                                                                                                                                                                                                                                                                                                                                                                                                                                                                                                                                                                                                                                                                                                                                                                                                                                                                                                                                                                                                                                                                                                                                                                                                                                                                                                                                                                                                                                                                                                                                                                                                                                                                                                                                                                                                                                                                                                                                                                                                                                                      |                                                                                                                                                                                                                                                                                                                                                                                                                                                                                                                                                                                                                                                                                                                                                                       |                                                                                                                                                                                                                                                                                                                                                                                                                                                                                                                                                                                                                                                                                                                                                                                                                                                                                                                                                                                                                                                                                              |                                                                                                                                                                                                                                                                                                                                                                                                                                                                                                                                                                                                                                                                                                                                                                                                                                                                                                                                                                                                                                                                                       |                                                                                                                                                                                                                                                                                                                                                                                                                                                                                                                                                                                                                                                                                                                                                                                                                                                                                                                                               |  |
|                                                                                                                                                                                                                                                                                                                                                                                                                                                                                                                                                                                                                                                                                                                                                                                                                                                                                                                                                                                                                                                                                                                                                                                                                                                                                                                                                                                                                                                                                                                                                                                                                                                                                                                                                                                                                                                                                    |                                                                                                                                                                                                                                                                                                                                                                                                                                                                                                                                                                                                                                                                                                                                                                                                                                                                                                                                                                                                                                                                                                                                                                                                                                                                                                                                                                                                                                                                                                                                                                                                                                                                                                                                                                                                                                                                                                                                                                                                                                                                                                                                      | Length:                                                                                                                                                                                                                                                                                                                                                                                                                                                                                                                                                                                                                                                                                                                                                               | 2,32 m                                                                                                                                                                                                                                                                                                                                                                                                                                                                                                                                                                                                                                                                                                                                                                                                                                                                                                                                                                                                                                                                                       | No. of profiles:                                                                                                                                                                                                                                                                                                                                                                                                                                                                                                                                                                                                                                                                                                                                                                                                                                                                                                                                                                                                                                                                      | 175                                                                                                                                                                                                                                                                                                                                                                                                                                                                                                                                                                                                                                                                                                                                                                                                                                                                                                                                           |  |
|                                                                                                                                                                                                                                                                                                                                                                                                                                                                                                                                                                                                                                                                                                                                                                                                                                                                                                                                                                                                                                                                                                                                                                                                                                                                                                                                                                                                                                                                                                                                                                                                                                                                                                                                                                                                                                                                                    |                                                                                                                                                                                                                                                                                                                                                                                                                                                                                                                                                                                                                                                                                                                                                                                                                                                                                                                                                                                                                                                                                                                                                                                                                                                                                                                                                                                                                                                                                                                                                                                                                                                                                                                                                                                                                                                                                                                                                                                                                                                                                                                                      |                                                                                                                                                                                                                                                                                                                                                                                                                                                                                                                                                                                                                                                                                                                                                                       |                                                                                                                                                                                                                                                                                                                                                                                                                                                                                                                                                                                                                                                                                                                                                                                                                                                                                                                                                                                                                                                                                              |                                                                                                                                                                                                                                                                                                                                                                                                                                                                                                                                                                                                                                                                                                                                                                                                                                                                                                                                                                                                                                                                                       |                                                                                                                                                                                                                                                                                                                                                                                                                                                                                                                                                                                                                                                                                                                                                                                                                                                                                                                                               |  |
| 24,0 ±1,0                                                                                                                                                                                                                                                                                                                                                                                                                                                                                                                                                                                                                                                                                                                                                                                                                                                                                                                                                                                                                                                                                                                                                                                                                                                                                                                                                                                                                                                                                                                                                                                                                                                                                                                                                                                                                                                                          | Features Pallet:                                                                                                                                                                                                                                                                                                                                                                                                                                                                                                                                                                                                                                                                                                                                                                                                                                                                                                                                                                                                                                                                                                                                                                                                                                                                                                                                                                                                                                                                                                                                                                                                                                                                                                                                                                                                                                                                                                                                                                                                                                                                                                                     | Width:<br>Height:                                                                                                                                                                                                                                                                                                                                                                                                                                                                                                                                                                                                                                                                                                                                                     | 0,72 m<br>0,94 m                                                                                                                                                                                                                                                                                                                                                                                                                                                                                                                                                                                                                                                                                                                                                                                                                                                                                                                                                                                                                                                                             |                                                                                                                                                                                                                                                                                                                                                                                                                                                                                                                                                                                                                                                                                                                                                                                                                                                                                                                                                                                                                                                                                       | ,57 m <sup>3</sup><br>3,2 Kg                                                                                                                                                                                                                                                                                                                                                                                                                                                                                                                                                                                                                                                                                                                                                                                                                                                                                                                  |  |
|                                                                                                                                                                                                                                                                                                                                                                                                                                                                                                                                                                                                                                                                                                                                                                                                                                                                                                                                                                                                                                                                                                                                                                                                                                                                                                                                                                                                                                                                                                                                                                                                                                                                                                                                                                                                                                                                                    | <pre>/+15mm n_slip 140,0 138 189900  *± 0,2) ++15mm n_slip 140,0 138 189900 189900 189900 189900 189900 189900 189900 189900 189900 189900 189900 189900 189900 189900 189900 189900 189900 189900 189900 189900 189900 189900 189900 189900 189900 189900 189900 189900 189900 189900 189900 189900 189900 189900 189900 189900 189900 189900 189900 189900 189900 189900 189900 189900 189900 189900 189900 189900 189900 189900 189900 189900 189900 189900 189900 189900 189900 189900 189900 189900 189900 189900 189900 189900 189900 189900 189900 189900 189900 189900 189900 189900 189900 189900 189900 189900 189900 189900 189900 189900 189900 189900 189900 189900 189900 189900 189900 189900 189900 189900 189900 189900 189900 189900 189900 189900 189900 189900 189900 189900 189900 189900 189900 189900 189900 189900 189900 189900 189900 189900 189900 189900 189900 189900 189900 189900 189900 189900 189900 189900 18900 18900 18900 18900 18900 18900 18900 18900 18900 18900 18900 18900 18900 18900 18900 18900 18900 18900 18900 18900 18900 18900 18900 18900 18900 18900 18900 18900 18900 18900 18900 18900 18900 18900 18900 18900 18900 18900 18900 18900 18900 18900 18900 18900 18900 18900 18900 18900 18900 18900 18900 18900 18900 18900 18900 18900 18900 18900 18900 18900 18900 18900 18900 18900 18900 18900 18900 18900 18900 18900 18900 18900 18900 18900 18900 18900 18900 18900 18900 18900 18900 18900 18900 18900 18900 18900 18900 18900 18900 18900 18900 18900 18900 18900 18900 18900 18900 18900 18900 18900 18900 18900 18900 18900 18900 18900 18900 18900 18900 18900 18900 18900 18900 18900 18900 18900 18900 18900 18900 18900 18900 18900 18900 18900 18900 18900 18900 18900 18900 18900 18900 18900 18900 18900 18900 18900 18900 18900 18900 18900 18900 18900 18900 18900 18900 18900 18900 18900 18900 18900 18900 18900 18900 18900 18900 18900 18900 18900 18900 18900 18900 18900 18900 18900 18900 18900 18900 18900 18900 18900 18900 18900 18900 18900 18900 18900 18900 18900 18900 18900 18900 18900 18900 18900 18900 18900 18900 18900 18900 189</pre> | A+15mm         DEU01230NE           DEU01230NE         DEU01230NE           DEU01230NE         Features Pallet:           140,0 :13         Features Pallet: | A+15mm       DEU0120001       OTFORDUCIALS         DEU01230NE       NE-Dark Black         DEU01230NE       NE-Dark Black         DEU01230NE       NE-Dark Black         DEU01230NE       Vidth:         Height:       Vidth:         Height:       NE-Dark Black         NE-Dark Black       Vidth:         Height:       Vidth:         Height:       NE-Dark Black         NE-Dark Black       NE-Dark Black         NE-Dark Black       NE-Dark Black         NE-Dark Black       NE-Dark Black         DEU03230BF       BF-Beech Beige         DEU03230CI       Cl-Grey         DEU03230CH       CH-Chocolate         DEU03230NE       NE-Dark Black         NE-Dark Black       NE-Dark Black | *+15mm       DEU01230NE       NE-Dark Black         DEU01230NE       NE-Dark Black       2,32 m         reslip       Features Pallet:       Width:       0,72 m         140.0 138       Features Pallet:       Width:       0,94 m         189900       Solid Board 2300x140x24         Reference       Color         DEU03230BF       BF-Beech Beige       2         DEU03230BR       BR-Rose Beige       2         DEU03230CI       CI-Grey       2         DEU03230RW       RW-RedWood       2         DEU03230NE       NE-Dark Black       2         PE003230NE       NE-Dark Black       2         DEU03230NE       NE-Dark Black       2         PE003230NE       NE-Dark Black       2         PE008230NO       NO-Nordic Oak       2 | hartSmmDECOTESSONCheronocolate2000 x 140 x 24DEU01230NENE-Dark Black2300 x 140 x 24DEU01230NENE-Dark Black2300 x 140 x 24DesignFeatures Pallet:Width:0.72 m140.0 :13Solid Board 2300x140x24Dimensions<br>(LxWxH) mmDEU03230BFBF-Beech Beige2300 x 140 x 24DEU03230BFBF-Beech Beige2300 x 140 x 24DEU03230BRBR-Rose Beige2300 x 140 x 24DEU03230CICI-Grey2300 x 140 x 24DEU03230RWRW-RedWood2300 x 140 x 24DEU03230RHDEU03230CHCH-ChocolateDEU03230NENE-Dark Black2300 x 140 x 24DEU03230NENE-Dark Black2300 x 140 x 24DEU03230NENo. of profiles:<br>Vidth:00140.0 :13DEU03230NENo. of profiles:<br>OOOHollow Board Wuude 2300x140x24Dimensions<br>(LxWxH) mmDEU08230NONo. of profiles:<br>ODimensions<br>(LxWxH) mmDEU08230NODimensions<br>(LxWxH) mmDimensions<br>(LxWxH) mmDEU08230NONO-Nordic Oak <td co<="" td=""></td> |  |