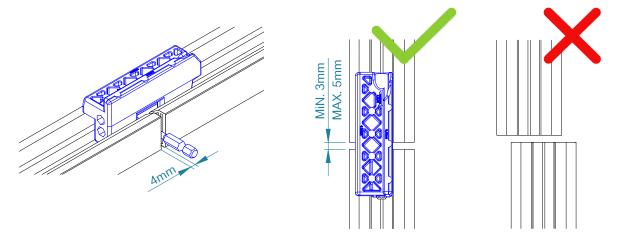

xed element



# 3. FASTENING THE CDECK BOARDS

3.1



Irrespective of the distance between the Joists, under no circumstances can the Boards be supported by less than 3 Joists.



3.2



For assembly involving boards arranged top to top, 2 Joists should always be used (1 for each board) with the respective Clips.



















# 3.6 FASTENING THE BOARD IN THE CENTRAL JOIST (TO AVOID SLIPPAGE)







3.8



# 3.9.1 HOLLOW BOARD



#### 3.9.2 SOLID BOARD



# 4. CDECK STEP ASSEMBLY





# 5. FASTENING THE CDECK FASTENER





# 5.2.1 HOLLOW BOARD



5.2.2 SOLID BOARD





# 6.HOLLOW BOARD END CAP ASSEMBLY

### 6.1 OPENING OF HOLES IN THE LOWER PART FOR DRAINAGE/VENTILATION



# 6.2 PLACING THE HOLLOW BOARD END CAP OF THE BOARD



# 7. USING THE CTOOL TOOL



## 7.4 ALIGNING THE JOISTS



#### 7.5 POSITIONING OF THE BOARD'S CENTRAL CLAMPING SCREW





# 7.6 OPENING AND CLOSING KEY FOR THE QUICK-FIX PRO INTERMEDIATE CLIP



# 8. UNINSTALLING AND REINSTALLING BOARDS WITH THE QUICK-FIX PRO INTERMEDIATE CLIP

# 8.1 INDIVIDUAL OPENING OF THE BOARD





# 8.2 REINSTALLING THE OPEN BOARD







# 9. CDECK MAINTENANCE

#### 9.1 INITIAL MAINTENANCE

During fitting it is common for a lot of dust to be produced, so we recommend the deck to be thoroughly cleaned with water, mild detergent and a soft brush. You can use a garden hose or a high pressure apparatus (at a minimum distance of 30 cm and a maximum pressure of 150 bar), always washing the boards lengthwise.

#### 9.2 REGULAR MAINTENANCE

CDECK products are easy to maintain; however, this does not mean that they should not be c