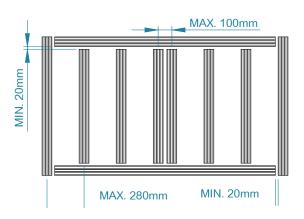

# TECHNICAL DATASHEET

| and the second sec | Reference                                                                                                                                                                                                                                                                                                                                                                                                                                                                                                                                                                                                                                                                                                                                                                                                                                                                                                                                                                                                                                                                                                                                                                                                                                                                                                                                                                                                                                                                                                                                                                                                                                                                                                                                                                                                                                                                                                                                                                                                                                                                                                                            |                                                                                                                                                                                                                                                                                                                                                                                                                                                                                                                                                                                                                                                                                                                                                                       | 4                                                                                                                                                                                                                                                                                                                                                                                                                                                                                                                                                                                                                                                                                                                                                                                                                                                                                                                                                                                                                                                                                            |                                                                                                                                                                                                                                                                                                                                                                                                                                                                                                                                                                                                                                                                                                                                                                                                                                                                                                                                                                                                                                                                                       |                                                                                                                                                                                                                                                                                                                                                                                                                                                                                                                                                                                                                                                                                                                                                                                                                                                                                                                                               |  |
|------------------------------------------------------------------------------------------------------------------------------------------------------------------------------------------------------------------------------------------------------------------------------------------------------------------------------------------------------------------------------------------------------------------------------------------------------------------------------------------------------------------------------------------------------------------------------------------------------------------------------------------------------------------------------------------------------------------------------------------------------------------------------------------------------------------------------------------------------------------------------------------------------------------------------------------------------------------------------------------------------------------------------------------------------------------------------------------------------------------------------------------------------------------------------------------------------------------------------------------------------------------------------------------------------------------------------------------------------------------------------------------------------------------------------------------------------------------------------------------------------------------------------------------------------------------------------------------------------------------------------------------------------------------------------------------------------------------------------------------------------------------------------------------------------------------------------------------------------------------------------------|--------------------------------------------------------------------------------------------------------------------------------------------------------------------------------------------------------------------------------------------------------------------------------------------------------------------------------------------------------------------------------------------------------------------------------------------------------------------------------------------------------------------------------------------------------------------------------------------------------------------------------------------------------------------------------------------------------------------------------------------------------------------------------------------------------------------------------------------------------------------------------------------------------------------------------------------------------------------------------------------------------------------------------------------------------------------------------------------------------------------------------------------------------------------------------------------------------------------------------------------------------------------------------------------------------------------------------------------------------------------------------------------------------------------------------------------------------------------------------------------------------------------------------------------------------------------------------------------------------------------------------------------------------------------------------------------------------------------------------------------------------------------------------------------------------------------------------------------------------------------------------------------------------------------------------------------------------------------------------------------------------------------------------------------------------------------------------------------------------------------------------------|-----------------------------------------------------------------------------------------------------------------------------------------------------------------------------------------------------------------------------------------------------------------------------------------------------------------------------------------------------------------------------------------------------------------------------------------------------------------------------------------------------------------------------------------------------------------------------------------------------------------------------------------------------------------------------------------------------------------------------------------------------------------------|----------------------------------------------------------------------------------------------------------------------------------------------------------------------------------------------------------------------------------------------------------------------------------------------------------------------------------------------------------------------------------------------------------------------------------------------------------------------------------------------------------------------------------------------------------------------------------------------------------------------------------------------------------------------------------------------------------------------------------------------------------------------------------------------------------------------------------------------------------------------------------------------------------------------------------------------------------------------------------------------------------------------------------------------------------------------------------------------|---------------------------------------------------------------------------------------------------------------------------------------------------------------------------------------------------------------------------------------------------------------------------------------------------------------------------------------------------------------------------------------------------------------------------------------------------------------------------------------------------------------------------------------------------------------------------------------------------------------------------------------------------------------------------------------------------------------------------------------------------------------------------------------------------------------------------------------------------------------------------------------------------------------------------------------------------------------------------------------------------------------------------------------------------------------------------------------|-----------------------------------------------------------------------------------------------------------------------------------------------------------------------------------------------------------------------------------------------------------------------------------------------------------------------------------------------------------------------------------------------------------------------------------------------------------------------------------------------------------------------------------------------------------------------------------------------------------------------------------------------------------------------------------------------------------------------------------------------------------------------------------------------------------------------------------------------------------------------------------------------------------------------------------------------|--|
|                                                                                                                                                                                                                                                                                                                                                                                                                                                                                                                                                                                                                                                                                                                                                                                                                                                                                                                                                                                                                                                                                                                                                                                                                                                                                                                                                                                                                                                                                                                                                                                                                                                                                                                                                                                                                                                                                    |                                                                                                                                                                                                                                                                                                                                                                                                                                                                                                                                                                                                                                                                                                                                                                                                                                                                                                                                                                                                                                                                                                                                                                                                                                                                                                                                                                                                                                                                                                                                                                                                                                                                                                                                                                                                                                                                                                                                                                                                                                                                                                                                      | Color                                                                                                                                                                                                                                                                                                                                                                                                                                                                                                                                                                                                                                                                                                                                                                 |                                                                                                                                                                                                                                                                                                                                                                                                                                                                                                                                                                                                                                                                                                                                                                                                                                                                                                                                                                                                                                                                                              | Dimensions<br>(LxWxH) mm                                                                                                                                                                                                                                                                                                                                                                                                                                                                                                                                                                                                                                                                                                                                                                                                                                                                                                                                                                                                                                                              | Weight<br>(kg/Board)                                                                                                                                                                                                                                                                                                                                                                                                                                                                                                                                                                                                                                                                                                                                                                                                                                                                                                                          |  |
|                                                                                                                                                                                                                                                                                                                                                                                                                                                                                                                                                                                                                                                                                                                                                                                                                                                                                                                                                                                                                                                                                                                                                                                                                                                                                                                                                                                                                                                                                                                                                                                                                                                                                                                                                                                                                                                                                    | DEU01230BF                                                                                                                                                                                                                                                                                                                                                                                                                                                                                                                                                                                                                                                                                                                                                                                                                                                                                                                                                                                                                                                                                                                                                                                                                                                                                                                                                                                                                                                                                                                                                                                                                                                                                                                                                                                                                                                                                                                                                                                                                                                                                                                           | BF-Beech Beige                                                                                                                                                                                                                                                                                                                                                                                                                                                                                                                                                                                                                                                                                                                                                        | 2                                                                                                                                                                                                                                                                                                                                                                                                                                                                                                                                                                                                                                                                                                                                                                                                                                                                                                                                                                                                                                                                                            | 2300 x 140 x 24                                                                                                                                                                                                                                                                                                                                                                                                                                                                                                                                                                                                                                                                                                                                                                                                                                                                                                                                                                                                                                                                       | 5,58 Kg                                                                                                                                                                                                                                                                                                                                                                                                                                                                                                                                                                                                                                                                                                                                                                                                                                                                                                                                       |  |
|                                                                                                                                                                                                                                                                                                                                                                                                                                                                                                                                                                                                                                                                                                                                                                                                                                                                                                                                                                                                                                                                                                                                                                                                                                                                                                                                                                                                                                                                                                                                                                                                                                                                                                                                                                                                                                                                                    | DEU01230BR                                                                                                                                                                                                                                                                                                                                                                                                                                                                                                                                                                                                                                                                                                                                                                                                                                                                                                                                                                                                                                                                                                                                                                                                                                                                                                                                                                                                                                                                                                                                                                                                                                                                                                                                                                                                                                                                                                                                                                                                                                                                                                                           | BR-Rose Beige                                                                                                                                                                                                                                                                                                                                                                                                                                                                                                                                                                                                                                                                                                                                                         |                                                                                                                                                                                                                                                                                                                                                                                                                                                                                                                                                                                                                                                                                                                                                                                                                                                                                                                                                                                                                                                                                              | 2300 x 140 x 24                                                                                                                                                                                                                                                                                                                                                                                                                                                                                                                                                                                                                                                                                                                                                                                                                                                                                                                                                                                                                                                                       | 5,58 Kg                                                                                                                                                                                                                                                                                                                                                                                                                                                                                                                                                                                                                                                                                                                                                                                                                                                                                                                                       |  |
|                                                                                                                                                                                                                                                                                                                                                                                                                                                                                                                                                                                                                                                                                                                                                                                                                                                                                                                                                                                                                                                                                                                                                                                                                                                                                                                                                                                                                                                                                                                                                                                                                                                                                                                                                                                                                                                                                    | DEU01230CI                                                                                                                                                                                                                                                                                                                                                                                                                                                                                                                                                                                                                                                                                                                                                                                                                                                                                                                                                                                                                                                                                                                                                                                                                                                                                                                                                                                                                                                                                                                                                                                                                                                                                                                                                                                                                                                                                                                                                                                                                                                                                                                           | CI-Grey                                                                                                                                                                                                                                                                                                                                                                                                                                                                                                                                                                                                                                                                                                                                                               |                                                                                                                                                                                                                                                                                                                                                                                                                                                                                                                                                                                                                                                                                                                                                                                                                                                                                                                                                                                                                                                                                              | 2300 x 140 x 24                                                                                                                                                                                                                                                                                                                                                                                                                                                                                                                                                                                                                                                                                                                                                                                                                                                                                                                                                                                                                                                                       | 5,58 Kg                                                                                                                                                                                                                                                                                                                                                                                                                                                                                                                                                                                                                                                                                                                                                                                                                                                                                                                                       |  |
|                                                                                                                                                                                                                                                                                                                                                                                                                                                                                                                                                                                                                                                                                                                                                                                                                                                                                                                                                                                                                                                                                                                                                                                                                                                                                                                                                                                                                                                                                                                                                                                                                                                                                                                                                                                                                                                                                    | DEU01230RW                                                                                                                                                                                                                                                                                                                                                                                                                                                                                                                                                                                                                                                                                                                                                                                                                                                                                                                                                                                                                                                                                                                                                                                                                                                                                                                                                                                                                                                                                                                                                                                                                                                                                                                                                                                                                                                                                                                                                                                                                                                                                                                           | RW-RedWood                                                                                                                                                                                                                                                                                                                                                                                                                                                                                                                                                                                                                                                                                                                                                            |                                                                                                                                                                                                                                                                                                                                                                                                                                                                                                                                                                                                                                                                                                                                                                                                                                                                                                                                                                                                                                                                                              | 2300 x 140 x 24                                                                                                                                                                                                                                                                                                                                                                                                                                                                                                                                                                                                                                                                                                                                                                                                                                                                                                                                                                                                                                                                       | 5,58 Kg                                                                                                                                                                                                                                                                                                                                                                                                                                                                                                                                                                                                                                                                                                                                                                                                                                                                                                                                       |  |
| (± 0,2)<br>/+15mm                                                                                                                                                                                                                                                                                                                                                                                                                                                                                                                                                                                                                                                                                                                                                                                                                                                                                                                                                                                                                                                                                                                                                                                                                                                                                                                                                                                                                                                                                                                                                                                                                                                                                                                                                                                                                                                                  | DEU01230CH                                                                                                                                                                                                                                                                                                                                                                                                                                                                                                                                                                                                                                                                                                                                                                                                                                                                                                                                                                                                                                                                                                                                                                                                                                                                                                                                                                                                                                                                                                                                                                                                                                                                                                                                                                                                                                                                                                                                                                                                                                                                                                                           | CH-Chocolate                                                                                                                                                                                                                                                                                                                                                                                                                                                                                                                                                                                                                                                                                                                                                          |                                                                                                                                                                                                                                                                                                                                                                                                                                                                                                                                                                                                                                                                                                                                                                                                                                                                                                                                                                                                                                                                                              | 2300 x 140 x 24                                                                                                                                                                                                                                                                                                                                                                                                                                                                                                                                                                                                                                                                                                                                                                                                                                                                                                                                                                                                                                                                       | 5,58 Kg                                                                                                                                                                                                                                                                                                                                                                                                                                                                                                                                                                                                                                                                                                                                                                                                                                                                                                                                       |  |
| un allia                                                                                                                                                                                                                                                                                                                                                                                                                                                                                                                                                                                                                                                                                                                                                                                                                                                                                                                                                                                                                                                                                                                                                                                                                                                                                                                                                                                                                                                                                                                                                                                                                                                                                                                                                                                                                                                                           | DEU01230NE                                                                                                                                                                                                                                                                                                                                                                                                                                                                                                                                                                                                                                                                                                                                                                                                                                                                                                                                                                                                                                                                                                                                                                                                                                                                                                                                                                                                                                                                                                                                                                                                                                                                                                                                                                                                                                                                                                                                                                                                                                                                                                                           | NE-Dark Black                                                                                                                                                                                                                                                                                                                                                                                                                                                                                                                                                                                                                                                                                                                                                         | 2                                                                                                                                                                                                                                                                                                                                                                                                                                                                                                                                                                                                                                                                                                                                                                                                                                                                                                                                                                                                                                                                                            | 2300 x 140 x 24                                                                                                                                                                                                                                                                                                                                                                                                                                                                                                                                                                                                                                                                                                                                                                                                                                                                                                                                                                                                                                                                       | 5,58 Kg                                                                                                                                                                                                                                                                                                                                                                                                                                                                                                                                                                                                                                                                                                                                                                                                                                                                                                                                       |  |
|                                                                                                                                                                                                                                                                                                                                                                                                                                                                                                                                                                                                                                                                                                                                                                                                                                                                                                                                                                                                                                                                                                                                                                                                                                                                                                                                                                                                                                                                                                                                                                                                                                                                                                                                                                                                                                                                                    |                                                                                                                                                                                                                                                                                                                                                                                                                                                                                                                                                                                                                                                                                                                                                                                                                                                                                                                                                                                                                                                                                                                                                                                                                                                                                                                                                                                                                                                                                                                                                                                                                                                                                                                                                                                                                                                                                                                                                                                                                                                                                                                                      | Length:                                                                                                                                                                                                                                                                                                                                                                                                                                                                                                                                                                                                                                                                                                                                                               | 2,32 m                                                                                                                                                                                                                                                                                                                                                                                                                                                                                                                                                                                                                                                                                                                                                                                                                                                                                                                                                                                                                                                                                       | No. of profiles:                                                                                                                                                                                                                                                                                                                                                                                                                                                                                                                                                                                                                                                                                                                                                                                                                                                                                                                                                                                                                                                                      | 175                                                                                                                                                                                                                                                                                                                                                                                                                                                                                                                                                                                                                                                                                                                                                                                                                                                                                                                                           |  |
|                                                                                                                                                                                                                                                                                                                                                                                                                                                                                                                                                                                                                                                                                                                                                                                                                                                                                                                                                                                                                                                                                                                                                                                                                                                                                                                                                                                                                                                                                                                                                                                                                                                                                                                                                                                                                                                                                    | Features Pallet:                                                                                                                                                                                                                                                                                                                                                                                                                                                                                                                                                                                                                                                                                                                                                                                                                                                                                                                                                                                                                                                                                                                                                                                                                                                                                                                                                                                                                                                                                                                                                                                                                                                                                                                                                                                                                                                                                                                                                                                                                                                                                                                     | Width:                                                                                                                                                                                                                                                                                                                                                                                                                                                                                                                                                                                                                                                                                                                                                                | 0,72 m                                                                                                                                                                                                                                                                                                                                                                                                                                                                                                                                                                                                                                                                                                                                                                                                                                                                                                                                                                                                                                                                                       |                                                                                                                                                                                                                                                                                                                                                                                                                                                                                                                                                                                                                                                                                                                                                                                                                                                                                                                                                                                                                                                                                       | ,57 m <sup>3</sup>                                                                                                                                                                                                                                                                                                                                                                                                                                                                                                                                                                                                                                                                                                                                                                                                                                                                                                                            |  |
|                                                                                                                                                                                                                                                                                                                                                                                                                                                                                                                                                                                                                                                                                                                                                                                                                                                                                                                                                                                                                                                                                                                                                                                                                                                                                                                                                                                                                                                                                                                                                                                                                                                                                                                                                                                                                                                                                    |                                                                                                                                                                                                                                                                                                                                                                                                                                                                                                                                                                                                                                                                                                                                                                                                                                                                                                                                                                                                                                                                                                                                                                                                                                                                                                                                                                                                                                                                                                                                                                                                                                                                                                                                                                                                                                                                                                                                                                                                                                                                                                                                      |                                                                                                                                                                                                                                                                                                                                                                                                                                                                                                                                                                                                                                                                                                                                                                       | 0,94 m                                                                                                                                                                                                                                                                                                                                                                                                                                                                                                                                                                                                                                                                                                                                                                                                                                                                                                                                                                                                                                                                                       | Weight: 98.                                                                                                                                                                                                                                                                                                                                                                                                                                                                                                                                                                                                                                                                                                                                                                                                                                                                                                                                                                                                                                                                           | 3,9 Kg                                                                                                                                                                                                                                                                                                                                                                                                                                                                                                                                                                                                                                                                                                                                                                                                                                                                                                                                        |  |
| 189900                                                                                                                                                                                                                                                                                                                                                                                                                                                                                                                                                                                                                                                                                                                                                                                                                                                                                                                                                                                                                                                                                                                                                                                                                                                                                                                                                                                                                                                                                                                                                                                                                                                                                                                                                                                                                                                                             | Solid Board                                                                                                                                                                                                                                                                                                                                                                                                                                                                                                                                                                                                                                                                                                                                                                                                                                                                                                                                                                                                                                                                                                                                                                                                                                                                                                                                                                                                                                                                                                                                                                                                                                                                                                                                                                                                                                                                                                                                                                                                                                                                                                                          |                                                                                                                                                                                                                                                                                                                                                                                                                                                                                                                                                                                                                                                                                                                                                                       |                                                                                                                                                                                                                                                                                                                                                                                                                                                                                                                                                                                                                                                                                                                                                                                                                                                                                                                                                                                                                                                                                              | Dimensions                                                                                                                                                                                                                                                                                                                                                                                                                                                                                                                                                                                                                                                                                                                                                                                                                                                                                                                                                                                                                                                                            | Weight                                                                                                                                                                                                                                                                                                                                                                                                                                                                                                                                                                                                                                                                                                                                                                                                                                                                                                                                        |  |
|                                                                                                                                                                                                                                                                                                                                                                                                                                                                                                                                                                                                                                                                                                                                                                                                                                                                                                                                                                                                                                                                                                                                                                                                                                                                                                                                                                                                                                                                                                                                                                                                                                                                                                                                                                                                                                                                                    | Reference                                                                                                                                                                                                                                                                                                                                                                                                                                                                                                                                                                                                                                                                                                                                                                                                                                                                                                                                                                                                                                                                                                                                                                                                                                                                                                                                                                                                                                                                                                                                                                                                                                                                                                                                                                                                                                                                                                                                                                                                                                                                                                                            | Color                                                                                                                                                                                                                                                                                                                                                                                                                                                                                                                                                                                                                                                                                                                                                                 |                                                                                                                                                                                                                                                                                                                                                                                                                                                                                                                                                                                                                                                                                                                                                                                                                                                                                                                                                                                                                                                                                              | (LxWxH) mm                                                                                                                                                                                                                                                                                                                                                                                                                                                                                                                                                                                                                                                                                                                                                                                                                                                                                                                                                                                                                                                                            | (kg/Board)                                                                                                                                                                                                                                                                                                                                                                                                                                                                                                                                                                                                                                                                                                                                                                                                                                                                                                                                    |  |
|                                                                                                                                                                                                                                                                                                                                                                                                                                                                                                                                                                                                                                                                                                                                                                                                                                                                                                                                                                                                                                                                                                                                                                                                                                                                                                                                                                                                                                                                                                                                                                                                                                                                                                                                                                                                                                                                                    | DEU03230BF                                                                                                                                                                                                                                                                                                                                                                                                                                                                                                                                                                                                                                                                                                                                                                                                                                                                                                                                                                                                                                                                                                                                                                                                                                                                                                                                                                                                                                                                                                                                                                                                                                                                                                                                                                                                                                                                                                                                                                                                                                                                                                                           | BF-Beech Beige                                                                                                                                                                                                                                                                                                                                                                                                                                                                                                                                                                                                                                                                                                                                                        | 2                                                                                                                                                                                                                                                                                                                                                                                                                                                                                                                                                                                                                                                                                                                                                                                                                                                                                                                                                                                                                                                                                            | 2300 x 140 x 24                                                                                                                                                                                                                                                                                                                                                                                                                                                                                                                                                                                                                                                                                                                                                                                                                                                                                                                                                                                                                                                                       | 9,58 Kg                                                                                                                                                                                                                                                                                                                                                                                                                                                                                                                                                                                                                                                                                                                                                                                                                                                                                                                                       |  |
|                                                                                                                                                                                                                                                                                                                                                                                                                                                                                                                                                                                                                                                                                                                                                                                                                                                                                                                                                                                                                                                                                                                                                                                                                                                                                                                                                                                                                                                                                                                                                                                                                                                                                                                                                                                                                                                                                    | DEU03230BR                                                                                                                                                                                                                                                                                                                                                                                                                                                                                                                                                                                                                                                                                                                                                                                                                                                                                                                                                                                                                                                                                                                                                                                                                                                                                                                                                                                                                                                                                                                                                                                                                                                                                                                                                                                                                                                                                                                                                                                                                                                                                                                           | BR-Rose Beige                                                                                                                                                                                                                                                                                                                                                                                                                                                                                                                                                                                                                                                                                                                                                         |                                                                                                                                                                                                                                                                                                                                                                                                                                                                                                                                                                                                                                                                                                                                                                                                                                                                                                                                                                                                                                                                                              | 2300 x 140 x 24                                                                                                                                                                                                                                                                                                                                                                                                                                                                                                                                                                                                                                                                                                                                                                                                                                                                                                                                                                                                                                                                       | 9,58 Kg                                                                                                                                                                                                                                                                                                                                                                                                                                                                                                                                                                                                                                                                                                                                                                                                                                                                                                                                       |  |
|                                                                                                                                                                                                                                                                                                                                                                                                                                                                                                                                                                                                                                                                                                                                                                                                                                                                                                                                                                                                                                                                                                                                                                                                                                                                                                                                                                                                                                                                                                                                                                                                                                                                                                                                                                                                                                                                                    | DEU03230CI                                                                                                                                                                                                                                                                                                                                                                                                                                                                                                                                                                                                                                                                                                                                                                                                                                                                                                                                                                                                                                                                                                                                                                                                                                                                                                                                                                                                                                                                                                                                                                                                                                                                                                                                                                                                                                                                                                                                                                                                                                                                                                                           | CI-Grey                                                                                                                                                                                                                                                                                                                                                                                                                                                                                                                                                                                                                                                                                                                                                               |                                                                                                                                                                                                                                                                                                                                                                                                                                                                                                                                                                                                                                                                                                                                                                                                                                                                                                                                                                                                                                                                                              | 2300 x 140 x 24                                                                                                                                                                                                                                                                                                                                                                                                                                                                                                                                                                                                                                                                                                                                                                                                                                                                                                                                                                                                                                                                       | 9,58 Kg                                                                                                                                                                                                                                                                                                                                                                                                                                                                                                                                                                                                                                                                                                                                                                                                                                                                                                                                       |  |
|                                                                                                                                                                                                                                                                                                                                                                                                                                                                                                                                                                                                                                                                                                                                                                                                                                                                                                                                                                                                                                                                                                                                                                                                                                                                                                                                                                                                                                                                                                                                                                                                                                                                                                                                                                                                                                                                                    | DEU03230RW                                                                                                                                                                                                                                                                                                                                                                                                                                                                                                                                                                                                                                                                                                                                                                                                                                                                                                                                                                                                                                                                                                                                                                                                                                                                                                                                                                                                                                                                                                                                                                                                                                                                                                                                                                                                                                                                                                                                                                                                                                                                                                                           | RW-RedWood                                                                                                                                                                                                                                                                                                                                                                                                                                                                                                                                                                                                                                                                                                                                                            |                                                                                                                                                                                                                                                                                                                                                                                                                                                                                                                                                                                                                                                                                                                                                                                                                                                                                                                                                                                                                                                                                              | 2300 x 140 x 24                                                                                                                                                                                                                                                                                                                                                                                                                                                                                                                                                                                                                                                                                                                                                                                                                                                                                                                                                                                                                                                                       | 9,58 Kg                                                                                                                                                                                                                                                                                                                                                                                                                                                                                                                                                                                                                                                                                                                                                                                                                                                                                                                                       |  |
| (± 0,2)<br>/+15mm                                                                                                                                                                                                                                                                                                                                                                                                                                                                                                                                                                                                                                                                                                                                                                                                                                                                                                                                                                                                                                                                                                                                                                                                                                                                                                                                                                                                                                                                                                                                                                                                                                                                                                                                                                                                                                                                  | DEU03230CH                                                                                                                                                                                                                                                                                                                                                                                                                                                                                                                                                                                                                                                                                                                                                                                                                                                                                                                                                                                                                                                                                                                                                                                                                                                                                                                                                                                                                                                                                                                                                                                                                                                                                                                                                                                                                                                                                                                                                                                                                                                                                                                           | CH-Chocolate                                                                                                                                                                                                                                                                                                                                                                                                                                                                                                                                                                                                                                                                                                                                                          |                                                                                                                                                                                                                                                                                                                                                                                                                                                                                                                                                                                                                                                                                                                                                                                                                                                                                                                                                                                                                                                                                              | 2300 x 140 x 24                                                                                                                                                                                                                                                                                                                                                                                                                                                                                                                                                                                                                                                                                                                                                                                                                                                                                                                                                                                                                                                                       | 9,58 Kg                                                                                                                                                                                                                                                                                                                                                                                                                                                                                                                                                                                                                                                                                                                                                                                                                                                                                                                                       |  |
|                                                                                                                                                                                                                                                                                                                                                                                                                                                                                                                                                                                                                                                                                                                                                                                                                                                                                                                                                                                                                                                                                                                                                                                                                                                                                                                                                                                                                                                                                                                                                                                                                                                                                                                                                                                                                                                                                    | DEU03230NE                                                                                                                                                                                                                                                                                                                                                                                                                                                                                                                                                                                                                                                                                                                                                                                                                                                                                                                                                                                                                                                                                                                                                                                                                                                                                                                                                                                                                                                                                                                                                                                                                                                                                                                                                                                                                                                                                                                                                                                                                                                                                                                           | NE-Dark Black                                                                                                                                                                                                                                                                                                                                                                                                                                                                                                                                                                                                                                                                                                                                                         | 2                                                                                                                                                                                                                                                                                                                                                                                                                                                                                                                                                                                                                                                                                                                                                                                                                                                                                                                                                                                                                                                                                            | 2300 x 140 x 24                                                                                                                                                                                                                                                                                                                                                                                                                                                                                                                                                                                                                                                                                                                                                                                                                                                                                                                                                                                                                                                                       | 9,58 Kg                                                                                                                                                                                                                                                                                                                                                                                                                                                                                                                                                                                                                                                                                                                                                                                                                                                                                                                                       |  |
|                                                                                                                                                                                                                                                                                                                                                                                                                                                                                                                                                                                                                                                                                                                                                                                                                                                                                                                                                                                                                                                                                                                                                                                                                                                                                                                                                                                                                                                                                                                                                                                                                                                                                                                                                                                                                                                                                    |                                                                                                                                                                                                                                                                                                                                                                                                                                                                                                                                                                                                                                                                                                                                                                                                                                                                                                                                                                                                                                                                                                                                                                                                                                                                                                                                                                                                                                                                                                                                                                                                                                                                                                                                                                                                                                                                                                                                                                                                                                                                                                                                      | Length:                                                                                                                                                                                                                                                                                                                                                                                                                                                                                                                                                                                                                                                                                                                                                               | 2,32 m                                                                                                                                                                                                                                                                                                                                                                                                                                                                                                                                                                                                                                                                                                                                                                                                                                                                                                                                                                                                                                                                                       | No. of profiles:                                                                                                                                                                                                                                                                                                                                                                                                                                                                                                                                                                                                                                                                                                                                                                                                                                                                                                                                                                                                                                                                      | 100                                                                                                                                                                                                                                                                                                                                                                                                                                                                                                                                                                                                                                                                                                                                                                                                                                                                                                                                           |  |
|                                                                                                                                                                                                                                                                                                                                                                                                                                                                                                                                                                                                                                                                                                                                                                                                                                                                                                                                                                                                                                                                                                                                                                                                                                                                                                                                                                                                                                                                                                                                                                                                                                                                                                                                                                                                                                                                                    | Features Pallet:                                                                                                                                                                                                                                                                                                                                                                                                                                                                                                                                                                                                                                                                                                                                                                                                                                                                                                                                                                                                                                                                                                                                                                                                                                                                                                                                                                                                                                                                                                                                                                                                                                                                                                                                                                                                                                                                                                                                                                                                                                                                                                                     | Width:                                                                                                                                                                                                                                                                                                                                                                                                                                                                                                                                                                                                                                                                                                                                                                | 0,72 m                                                                                                                                                                                                                                                                                                                                                                                                                                                                                                                                                                                                                                                                                                                                                                                                                                                                                                                                                                                                                                                                                       | Volume: 0                                                                                                                                                                                                                                                                                                                                                                                                                                                                                                                                                                                                                                                                                                                                                                                                                                                                                                                                                                                                                                                                             | ,97 m <sup>3</sup>                                                                                                                                                                                                                                                                                                                                                                                                                                                                                                                                                                                                                                                                                                                                                                                                                                                                                                                            |  |
| 140,0 ±1.0                                                                                                                                                                                                                                                                                                                                                                                                                                                                                                                                                                                                                                                                                                                                                                                                                                                                                                                                                                                                                                                                                                                                                                                                                                                                                                                                                                                                                                                                                                                                                                                                                                                                                                                                                                                                                                                                         |                                                                                                                                                                                                                                                                                                                                                                                                                                                                                                                                                                                                                                                                                                                                                                                                                                                                                                                                                                                                                                                                                                                                                                                                                                                                                                                                                                                                                                                                                                                                                                                                                                                                                                                                                                                                                                                                                                                                                                                                                                                                                                                                      | Height:                                                                                                                                                                                                                                                                                                                                                                                                                                                                                                                                                                                                                                                                                                                                                               | 0,58 m                                                                                                                                                                                                                                                                                                                                                                                                                                                                                                                                                                                                                                                                                                                                                                                                                                                                                                                                                                                                                                                                                       | Weight: 96                                                                                                                                                                                                                                                                                                                                                                                                                                                                                                                                                                                                                                                                                                                                                                                                                                                                                                                                                                                                                                                                            | 5,9 Kg                                                                                                                                                                                                                                                                                                                                                                                                                                                                                                                                                                                                                                                                                                                                                                                                                                                                                                                                        |  |
| 189900                                                                                                                                                                                                                                                                                                                                                                                                                                                                                                                                                                                                                                                                                                                                                                                                                                                                                                                                                                                                                                                                                                                                                                                                                                                                                                                                                                                                                                                                                                                                                                                                                                                                                                                                                                                                                                                                             | Hollow Boar                                                                                                                                                                                                                                                                                                                                                                                                                                                                                                                                                                                                                                                                                                                                                                                                                                                                                                                                                                                                                                                                                                                                                                                                                                                                                                                                                                                                                                                                                                                                                                                                                                                                                                                                                                                                                                                                                                                                                                                                                                                                                                                          | d Wuude 2300                                                                                                                                                                                                                                                                                                                                                                                                                                                                                                                                                                                                                                                                                                                                                          | 0x140                                                                                                                                                                                                                                                                                                                                                                                                                                                                                                                                                                                                                                                                                                                                                                                                                                                                                                                                                                                                                                                                                        | x24                                                                                                                                                                                                                                                                                                                                                                                                                                                                                                                                                                                                                                                                                                                                                                                                                                                                                                                                                                                                                                                                                   |                                                                                                                                                                                                                                                                                                                                                                                                                                                                                                                                                                                                                                                                                                                                                                                                                                                                                                                                               |  |
|                                                                                                                                                                                                                                                                                                                                                                                                                                                                                                                                                                                                                                                                                                                                                                                                                                                                                                                                                                                                                                                                                                                                                                                                                                                                                                                                                                                                                                                                                                                                                                                                                                                                                                                                                                                                                                                                                    | Reference                                                                                                                                                                                                                                                                                                                                                                                                                                                                                                                                                                                                                                                                                                                                                                                                                                                                                                                                                                                                                                                                                                                                                                                                                                                                                                                                                                                                                                                                                                                                                                                                                                                                                                                                                                                                                                                                                                                                                                                                                                                                                                                            | Color                                                                                                                                                                                                                                                                                                                                                                                                                                                                                                                                                                                                                                                                                                                                                                 |                                                                                                                                                                                                                                                                                                                                                                                                                                                                                                                                                                                                                                                                                                                                                                                                                                                                                                                                                                                                                                                                                              | Dimensions<br>(LxWxH) mm                                                                                                                                                                                                                                                                                                                                                                                                                                                                                                                                                                                                                                                                                                                                                                                                                                                                                                                                                                                                                                                              | Weight<br>(kg/Board)                                                                                                                                                                                                                                                                                                                                                                                                                                                                                                                                                                                                                                                                                                                                                                                                                                                                                                                          |  |
|                                                                                                                                                                                                                                                                                                                                                                                                                                                                                                                                                                                                                                                                                                                                                                                                                                                                                                                                                                                                                                                                                                                                                                                                                                                                                                                                                                                                                                                                                                                                                                                                                                                                                                                                                                                                                                                                                    | DEU08230NO                                                                                                                                                                                                                                                                                                                                                                                                                                                                                                                                                                                                                                                                                                                                                                                                                                                                                                                                                                                                                                                                                                                                                                                                                                                                                                                                                                                                                                                                                                                                                                                                                                                                                                                                                                                                                                                                                                                                                                                                                                                                                                                           | NO-Nordic Oak                                                                                                                                                                                                                                                                                                                                                                                                                                                                                                                                                                                                                                                                                                                                                         |                                                                                                                                                                                                                                                                                                                                                                                                                                                                                                                                                                                                                                                                                                                                                                                                                                                                                                                                                                                                                                                                                              |                                                                                                                                                                                                                                                                                                                                                                                                                                                                                                                                                                                                                                                                                                                                                                                                                                                                                                                                                                                                                                                                                       | 5,80 Kg                                                                                                                                                                                                                                                                                                                                                                                                                                                                                                                                                                                                                                                                                                                                                                                                                                                                                                                                       |  |
|                                                                                                                                                                                                                                                                                                                                                                                                                                                                                                                                                                                                                                                                                                                                                                                                                                                                                                                                                                                                                                                                                                                                                                                                                                                                                                                                                                                                                                                                                                                                                                                                                                                                                                                                                                                                                                                                                    | DEU08230NB                                                                                                                                                                                                                                                                                                                                                                                                                                                                                                                                                                                                                                                                                                                                                                                                                                                                                                                                                                                                                                                                                                                                                                                                                                                                                                                                                                                                                                                                                                                                                                                                                                                                                                                                                                                                                                                                                                                                                                                                                                                                                                                           | NB-Natural Beecl                                                                                                                                                                                                                                                                                                                                                                                                                                                                                                                                                                                                                                                                                                                                                      | h 2                                                                                                                                                                                                                                                                                                                                                                                                                                                                                                                                                                                                                                                                                                                                                                                                                                                                                                                                                                                                                                                                                          | 2300 x 140 x 24                                                                                                                                                                                                                                                                                                                                                                                                                                                                                                                                                                                                                                                                                                                                                                                                                                                                                                                                                                                                                                                                       | 5,80 Kg                                                                                                                                                                                                                                                                                                                                                                                                                                                                                                                                                                                                                                                                                                                                                                                                                                                                                                                                       |  |
|                                                                                                                                                                                                                                                                                                                                                                                                                                                                                                                                                                                                                                                                                                                                                                                                                                                                                                                                                                                                                                                                                                                                                                                                                                                                                                                                                                                                                                                                                                                                                                                                                                                                                                                                                                                                                                                                                    | DEU08230SO                                                                                                                                                                                                                                                                                                                                                                                                                                                                                                                                                                                                                                                                                                                                                                                                                                                                                                                                                                                                                                                                                                                                                                                                                                                                                                                                                                                                                                                                                                                                                                                                                                                                                                                                                                                                                                                                                                                                                                                                                                                                                                                           | SO-Soft Oak                                                                                                                                                                                                                                                                                                                                                                                                                                                                                                                                                                                                                                                                                                                                                           |                                                                                                                                                                                                                                                                                                                                                                                                                                                                                                                                                                                                                                                                                                                                                                                                                                                                                                                                                                                                                                                                                              | 2300 x 140 x 24                                                                                                                                                                                                                                                                                                                                                                                                                                                                                                                                                                                                                                                                                                                                                                                                                                                                                                                                                                                                                                                                       | 5,80 Kg                                                                                                                                                                                                                                                                                                                                                                                                                                                                                                                                                                                                                                                                                                                                                                                                                                                                                                                                       |  |
|                                                                                                                                                                                                                                                                                                                                                                                                                                                                                                                                                                                                                                                                                                                                                                                                                                                                                                                                                                                                                                                                                                                                                                                                                                                                                                                                                                                                                                                                                                                                                                                                                                                                                                                                                                                                                                                                                    | DEU08230AW                                                                                                                                                                                                                                                                                                                                                                                                                                                                                                                                                                                                                                                                                                                                                                                                                                                                                                                                                                                                                                                                                                                                                                                                                                                                                                                                                                                                                                                                                                                                                                                                                                                                                                                                                                                                                                                                                                                                                                                                                                                                                                                           | AW-American Wa                                                                                                                                                                                                                                                                                                                                                                                                                                                                                                                                                                                                                                                                                                                                                        | ilnut 2                                                                                                                                                                                                                                                                                                                                                                                                                                                                                                                                                                                                                                                                                                                                                                                                                                                                                                                                                                                                                                                                                      | 2300 x 140 x 24                                                                                                                                                                                                                                                                                                                                                                                                                                                                                                                                                                                                                                                                                                                                                                                                                                                                                                                                                                                                                                                                       | 5,80 Kg                                                                                                                                                                                                                                                                                                                                                                                                                                                                                                                                                                                                                                                                                                                                                                                                                                                                                                                                       |  |
| (± 0,2)                                                                                                                                                                                                                                                                                                                                                                                                                                                                                                                                                                                                                                                                                                                                                                                                                                                                                                                                                                                                                                                                                                                                                                                                                                                                                                                                                                                                                                                                                                                                                                                                                                                                                                                                                                                                                                                                            | DEU08230DW                                                                                                                                                                                                                                                                                                                                                                                                                                                                                                                                                                                                                                                                                                                                                                                                                                                                                                                                                                                                                                                                                                                                                                                                                                                                                                                                                                                                                                                                                                                                                                                                                                                                                                                                                                                                                                                                                                                                                                                                                                                                                                                           | DW-Dark Walnut                                                                                                                                                                                                                                                                                                                                                                                                                                                                                                                                                                                                                                                                                                                                                        | 2                                                                                                                                                                                                                                                                                                                                                                                                                                                                                                                                                                                                                                                                                                                                                                                                                                                                                                                                                                                                                                                                                            | 2300 x 140 x 24                                                                                                                                                                                                                                                                                                                                                                                                                                                                                                                                                                                                                                                                                                                                                                                                                                                                                                                                                                                                                                                                       | 5,80 Kg                                                                                                                                                                                                                                                                                                                                                                                                                                                                                                                                                                                                                                                                                                                                                                                                                                                                                                                                       |  |
| /+15mm                                                                                                                                                                                                                                                                                                                                                                                                                                                                                                                                                                                                                                                                                                                                                                                                                                                                                                                                                                                                                                                                                                                                                                                                                                                                                                                                                                                                                                                                                                                                                                                                                                                                                                                                                                                                                                                                             |                                                                                                                                                                                                                                                                                                                                                                                                                                                                                                                                                                                                                                                                                                                                                                                                                                                                                                                                                                                                                                                                                                                                                                                                                                                                                                                                                                                                                                                                                                                                                                                                                                                                                                                                                                                                                                                                                                                                                                                                                                                                                                                                      |                                                                                                                                                                                                                                                                                                                                                                                                                                                                                                                                                                                                                                                                                                                                                                       |                                                                                                                                                                                                                                                                                                                                                                                                                                                                                                                                                                                                                                                                                                                                                                                                                                                                                                                                                                                                                                                                                              |                                                                                                                                                                                                                                                                                                                                                                                                                                                                                                                                                                                                                                                                                                                                                                                                                                                                                                                                                                                                                                                                                       |                                                                                                                                                                                                                                                                                                                                                                                                                                                                                                                                                                                                                                                                                                                                                                                                                                                                                                                                               |  |
|                                                                                                                                                                                                                                                                                                                                                                                                                                                                                                                                                                                                                                                                                                                                                                                                                                                                                                                                                                                                                                                                                                                                                                                                                                                                                                                                                                                                                                                                                                                                                                                                                                                                                                                                                                                                                                                                                    |                                                                                                                                                                                                                                                                                                                                                                                                                                                                                                                                                                                                                                                                                                                                                                                                                                                                                                                                                                                                                                                                                                                                                                                                                                                                                                                                                                                                                                                                                                                                                                                                                                                                                                                                                                                                                                                                                                                                                                                                                                                                                                                                      | Length:                                                                                                                                                                                                                                                                                                                                                                                                                                                                                                                                                                                                                                                                                                                                                               | 2,32 m                                                                                                                                                                                                                                                                                                                                                                                                                                                                                                                                                                                                                                                                                                                                                                                                                                                                                                                                                                                                                                                                                       | No. of profiles:                                                                                                                                                                                                                                                                                                                                                                                                                                                                                                                                                                                                                                                                                                                                                                                                                                                                                                                                                                                                                                                                      | 175                                                                                                                                                                                                                                                                                                                                                                                                                                                                                                                                                                                                                                                                                                                                                                                                                                                                                                                                           |  |
|                                                                                                                                                                                                                                                                                                                                                                                                                                                                                                                                                                                                                                                                                                                                                                                                                                                                                                                                                                                                                                                                                                                                                                                                                                                                                                                                                                                                                                                                                                                                                                                                                                                                                                                                                                                                                                                                                    |                                                                                                                                                                                                                                                                                                                                                                                                                                                                                                                                                                                                                                                                                                                                                                                                                                                                                                                                                                                                                                                                                                                                                                                                                                                                                                                                                                                                                                                                                                                                                                                                                                                                                                                                                                                                                                                                                                                                                                                                                                                                                                                                      |                                                                                                                                                                                                                                                                                                                                                                                                                                                                                                                                                                                                                                                                                                                                                                       |                                                                                                                                                                                                                                                                                                                                                                                                                                                                                                                                                                                                                                                                                                                                                                                                                                                                                                                                                                                                                                                                                              |                                                                                                                                                                                                                                                                                                                                                                                                                                                                                                                                                                                                                                                                                                                                                                                                                                                                                                                                                                                                                                                                                       |                                                                                                                                                                                                                                                                                                                                                                                                                                                                                                                                                                                                                                                                                                                                                                                                                                                                                                                                               |  |
| 24,0 ±1,0                                                                                                                                                                                                                                                                                                                                                                                                                                                                                                                                                                                                                                                                                                                                                                                                                                                                                                                                                                                                                                                                                                                                                                                                                                                                                                                                                                                                                                                                                                                                                                                                                                                                                                                                                                                                                                                                          | Features Pallet:                                                                                                                                                                                                                                                                                                                                                                                                                                                                                                                                                                                                                                                                                                                                                                                                                                                                                                                                                                                                                                                                                                                                                                                                                                                                                                                                                                                                                                                                                                                                                                                                                                                                                                                                                                                                                                                                                                                                                                                                                                                                                                                     | Width:<br>Height:                                                                                                                                                                                                                                                                                                                                                                                                                                                                                                                                                                                                                                                                                                                                                     | 0,72 m<br>0,94 m                                                                                                                                                                                                                                                                                                                                                                                                                                                                                                                                                                                                                                                                                                                                                                                                                                                                                                                                                                                                                                                                             |                                                                                                                                                                                                                                                                                                                                                                                                                                                                                                                                                                                                                                                                                                                                                                                                                                                                                                                                                                                                                                                                                       | ,57 m <sup>3</sup><br>3,2 Kg                                                                                                                                                                                                                                                                                                                                                                                                                                                                                                                                                                                                                                                                                                                                                                                                                                                                                                                  |  |
|                                                                                                                                                                                                                                                                                                                                                                                                                                                                                                                                                                                                                                                                                                                                                                                                                                                                                                                                                                                                                                                                                                                                                                                                                                                                                                                                                                                                                                                                                                                                                                                                                                                                                                                                                                                                                                                                                    | <pre>/+15mm n_slip 140,0 138 189900  *± 0,2) ++15mm n_slip 140,0 138 189900 189900 189900 189900 189900 189900 189900 189900 189900 189900 189900 189900 189900 189900 189900 189900 189900 189900 189900 189900 189900 189900 189900 189900 189900 189900 189900 189900 189900 189900 189900 189900 189900 189900 189900 189900 189900 189900 189900 189900 189900 189900 189900 189900 189900 189900 189900 189900 189900 189900 189900 189900 189900 189900 189900 189900 189900 189900 189900 189900 189900 189900 189900 189900 189900 189900 189900 189900 189900 189900 189900 189900 189900 189900 189900 189900 189900 189900 189900 189900 189900 189900 189900 189900 189900 189900 189900 189900 189900 189900 189900 189900 189900 189900 189900 189900 189900 189900 189900 189900 189900 189900 189900 189900 189900 189900 189900 189900 189900 189900 189900 189900 189900 189900 189900 189900 189900 189900 189900 189900 18900 18900 18900 18900 18900 18900 18900 18900 18900 18900 18900 18900 18900 18900 18900 18900 18900 18900 18900 18900 18900 18900 18900 18900 18900 18900 18900 18900 18900 18900 18900 18900 18900 18900 18900 18900 18900 18900 18900 18900 18900 18900 18900 18900 18900 18900 18900 18900 18900 18900 18900 18900 18900 18900 18900 18900 18900 18900 18900 18900 18900 18900 18900 18900 18900 18900 18900 18900 18900 18900 18900 18900 18900 18900 18900 18900 18900 18900 18900 18900 18900 18900 18900 18900 18900 18900 18900 18900 18900 18900 18900 18900 18900 18900 18900 18900 18900 18900 18900 18900 18900 18900 18900 18900 18900 18900 18900 18900 18900 18900 18900 18900 18900 18900 18900 18900 18900 18900 18900 18900 18900 18900 18900 18900 18900 18900 18900 18900 18900 18900 18900 18900 18900 18900 18900 18900 18900 18900 18900 18900 18900 18900 18900 18900 18900 18900 18900 18900 18900 18900 18900 18900 18900 18900 18900 18900 18900 18900 18900 18900 18900 18900 18900 18900 18900 18900 18900 18900 18900 18900 18900 18900 18900 18900 18900 18900 18900 18900 18900 18900 18900 18900 18900 18900 18900 18900 18900 18900 18900 189</pre> | A+15mm         DEU01230NE           DEU01230NE         DEU01230NE           DEU01230NE         Features Pallet:           140,0 :13         Features Pallet: | A+15mm       DEU0120001       OTFORDUCIALS         DEU01230NE       NE-Dark Black         DEU01230NE       NE-Dark Black         DEU01230NE       NE-Dark Black         DEU01230NE       Vidth:         Height:       Vidth:         Height:       NE-Dark Black         NE-Dark Black       Vidth:         Height:       Vidth:         Height:       NE-Dark Black         NE-Dark Black       NE-Dark Black         NE-Dark Black       NE-Dark Black         NE-Dark Black       NE-Dark Black         DEU03230BF       BF-Beech Beige         DEU03230CI       Cl-Grey         DEU03230CH       CH-Chocolate         DEU03230NE       NE-Dark Black         NE-Dark Black       NE-Dark Black | *+15mm       DEU01230NE       NE-Dark Black         DEU01230NE       NE-Dark Black       2,32 m         reslip       Features Pallet:       Width:       0,72 m         140.0 138       Features Pallet:       Width:       0,94 m         189900       Solid Board 2300x140x24         Reference       Color         DEU03230BF       BF-Beech Beige       2         DEU03230BR       BR-Rose Beige       2         DEU03230CI       CI-Grey       2         DEU03230RW       RW-RedWood       2         DEU03230NE       NE-Dark Black       2         PE003230NE       NE-Dark Black       2         DEU03230NE       NE-Dark Black       2         PE003230NE       NE-Dark Black       2         PE008230NO       NO-Nordic Oak       2 | hartSmmDECOTESSONCheronocolate2000 x 140 x 24DEU01230NENE-Dark Black2300 x 140 x 24DEU01230NENE-Dark Black2300 x 140 x 24DesignFeatures Pallet:Width:0.72 m140.0 :13Solid Board 2300x140x24Dimensions<br>(LxWxH) mmDEU03230BFBF-Beech Beige2300 x 140 x 24DEU03230BFBF-Beech Beige2300 x 140 x 24DEU03230BRBR-Rose Beige2300 x 140 x 24DEU03230CICI-Grey2300 x 140 x 24DEU03230RWRW-RedWood2300 x 140 x 24DEU03230RHDEU03230CHCH-ChocolateDEU03230NENE-Dark Black2300 x 140 x 24DEU03230NENE-Dark Black2300 x 140 x 24DEU03230NENo. of profiles:<br>Vidth:00140.0 :13DEU03230NENo. of profiles:<br>OOOHollow Board Wuude 2300x140x24Dimensions<br>(LxWxH) mmDEU08230NONo. of profiles:<br>ODimensions<br>(LxWxH) mmDEU08230NODimensions<br>(LxWxH) mmDimensions<br>(LxWxH) mmDEU08230NONO-Nordic Oak <td co<="" td=""></td> |  |