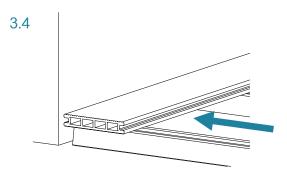

# TECHNICAL DATASHEET

| and the second sec | Reference                                                                                                                                                                                                                                                                                                                                                                                                                                                                                                                                                                                                                                                                                                                                                                                                                                                                                                                                                                                                                                                                                                                                                                                                                                                                                                                                                                                                                                                                                                                                                                                                                                                                                                                                                                                                                                                                                                                                                                                                                                                                                                                            |                                                                                                                                                                                                                                                                                                                                                                                                                                                                                                                                                                                                                                                                                                                                                                       | 4                                                                                                                                                                                                                                                                                                                                                                                                                                                                                                                                                                                                                                                                                                                                                                                                                                                                                                                                                                                                                                                                                            |                                                                                                                                                                                                                                                                                                                                                                                                                                                                                                                                                                                                                                                                                                                                                                                                                                                                                                                                                                                                                                                                                       |                                                                                                                                                                                                                                                                                                                                                                                                                                                                                                                                                                                                                                                                                                                                                                                                                                                                                                                                               |  |
|------------------------------------------------------------------------------------------------------------------------------------------------------------------------------------------------------------------------------------------------------------------------------------------------------------------------------------------------------------------------------------------------------------------------------------------------------------------------------------------------------------------------------------------------------------------------------------------------------------------------------------------------------------------------------------------------------------------------------------------------------------------------------------------------------------------------------------------------------------------------------------------------------------------------------------------------------------------------------------------------------------------------------------------------------------------------------------------------------------------------------------------------------------------------------------------------------------------------------------------------------------------------------------------------------------------------------------------------------------------------------------------------------------------------------------------------------------------------------------------------------------------------------------------------------------------------------------------------------------------------------------------------------------------------------------------------------------------------------------------------------------------------------------------------------------------------------------------------------------------------------------|--------------------------------------------------------------------------------------------------------------------------------------------------------------------------------------------------------------------------------------------------------------------------------------------------------------------------------------------------------------------------------------------------------------------------------------------------------------------------------------------------------------------------------------------------------------------------------------------------------------------------------------------------------------------------------------------------------------------------------------------------------------------------------------------------------------------------------------------------------------------------------------------------------------------------------------------------------------------------------------------------------------------------------------------------------------------------------------------------------------------------------------------------------------------------------------------------------------------------------------------------------------------------------------------------------------------------------------------------------------------------------------------------------------------------------------------------------------------------------------------------------------------------------------------------------------------------------------------------------------------------------------------------------------------------------------------------------------------------------------------------------------------------------------------------------------------------------------------------------------------------------------------------------------------------------------------------------------------------------------------------------------------------------------------------------------------------------------------------------------------------------------|-----------------------------------------------------------------------------------------------------------------------------------------------------------------------------------------------------------------------------------------------------------------------------------------------------------------------------------------------------------------------------------------------------------------------------------------------------------------------------------------------------------------------------------------------------------------------------------------------------------------------------------------------------------------------------------------------------------------------------------------------------------------------|----------------------------------------------------------------------------------------------------------------------------------------------------------------------------------------------------------------------------------------------------------------------------------------------------------------------------------------------------------------------------------------------------------------------------------------------------------------------------------------------------------------------------------------------------------------------------------------------------------------------------------------------------------------------------------------------------------------------------------------------------------------------------------------------------------------------------------------------------------------------------------------------------------------------------------------------------------------------------------------------------------------------------------------------------------------------------------------------|---------------------------------------------------------------------------------------------------------------------------------------------------------------------------------------------------------------------------------------------------------------------------------------------------------------------------------------------------------------------------------------------------------------------------------------------------------------------------------------------------------------------------------------------------------------------------------------------------------------------------------------------------------------------------------------------------------------------------------------------------------------------------------------------------------------------------------------------------------------------------------------------------------------------------------------------------------------------------------------------------------------------------------------------------------------------------------------|-----------------------------------------------------------------------------------------------------------------------------------------------------------------------------------------------------------------------------------------------------------------------------------------------------------------------------------------------------------------------------------------------------------------------------------------------------------------------------------------------------------------------------------------------------------------------------------------------------------------------------------------------------------------------------------------------------------------------------------------------------------------------------------------------------------------------------------------------------------------------------------------------------------------------------------------------|--|
|                                                                                                                                                                                                                                                                                                                                                                                                                                                                                                                                                                                                                                                                                                                                                                                                                                                                                                                                                                                                                                                                                                                                                                                                                                                                                                                                                                                                                                                                                                                                                                                                                                                                                                                                                                                                                                                                                    |                                                                                                                                                                                                                                                                                                                                                                                                                                                                                                                                                                                                                                                                                                                                                                                                                                                                                                                                                                                                                                                                                                                                                                                                                                                                                                                                                                                                                                                                                                                                                                                                                                                                                                                                                                                                                                                                                                                                                                                                                                                                                                                                      | Color                                                                                                                                                                                                                                                                                                                                                                                                                                                                                                                                                                                                                                                                                                                                                                 |                                                                                                                                                                                                                                                                                                                                                                                                                                                                                                                                                                                                                                                                                                                                                                                                                                                                                                                                                                                                                                                                                              | Dimensions<br>(LxWxH) mm                                                                                                                                                                                                                                                                                                                                                                                                                                                                                                                                                                                                                                                                                                                                                                                                                                                                                                                                                                                                                                                              | Weight<br>(kg/Board)                                                                                                                                                                                                                                                                                                                                                                                                                                                                                                                                                                                                                                                                                                                                                                                                                                                                                                                          |  |
|                                                                                                                                                                                                                                                                                                                                                                                                                                                                                                                                                                                                                                                                                                                                                                                                                                                                                                                                                                                                                                                                                                                                                                                                                                                                                                                                                                                                                                                                                                                                                                                                                                                                                                                                                                                                                                                                                    | DEU01230BF                                                                                                                                                                                                                                                                                                                                                                                                                                                                                                                                                                                                                                                                                                                                                                                                                                                                                                                                                                                                                                                                                                                                                                                                                                                                                                                                                                                                                                                                                                                                                                                                                                                                                                                                                                                                                                                                                                                                                                                                                                                                                                                           | BF-Beech Beige                                                                                                                                                                                                                                                                                                                                                                                                                                                                                                                                                                                                                                                                                                                                                        | 2                                                                                                                                                                                                                                                                                                                                                                                                                                                                                                                                                                                                                                                                                                                                                                                                                                                                                                                                                                                                                                                                                            | 2300 x 140 x 24                                                                                                                                                                                                                                                                                                                                                                                                                                                                                                                                                                                                                                                                                                                                                                                                                                                                                                                                                                                                                                                                       | 5,58 Kg                                                                                                                                                                                                                                                                                                                                                                                                                                                                                                                                                                                                                                                                                                                                                                                                                                                                                                                                       |  |
|                                                                                                                                                                                                                                                                                                                                                                                                                                                                                                                                                                                                                                                                                                                                                                                                                                                                                                                                                                                                                                                                                                                                                                                                                                                                                                                                                                                                                                                                                                                                                                                                                                                                                                                                                                                                                                                                                    | DEU01230BR                                                                                                                                                                                                                                                                                                                                                                                                                                                                                                                                                                                                                                                                                                                                                                                                                                                                                                                                                                                                                                                                                                                                                                                                                                                                                                                                                                                                                                                                                                                                                                                                                                                                                                                                                                                                                                                                                                                                                                                                                                                                                                                           | BR-Rose Beige                                                                                                                                                                                                                                                                                                                                                                                                                                                                                                                                                                                                                                                                                                                                                         |                                                                                                                                                                                                                                                                                                                                                                                                                                                                                                                                                                                                                                                                                                                                                                                                                                                                                                                                                                                                                                                                                              | 2300 x 140 x 24                                                                                                                                                                                                                                                                                                                                                                                                                                                                                                                                                                                                                                                                                                                                                                                                                                                                                                                                                                                                                                                                       | 5,58 Kg                                                                                                                                                                                                                                                                                                                                                                                                                                                                                                                                                                                                                                                                                                                                                                                                                                                                                                                                       |  |
|                                                                                                                                                                                                                                                                                                                                                                                                                                                                                                                                                                                                                                                                                                                                                                                                                                                                                                                                                                                                                                                                                                                                                                                                                                                                                                                                                                                                                                                                                                                                                                                                                                                                                                                                                                                                                                                                                    | DEU01230CI                                                                                                                                                                                                                                                                                                                                                                                                                                                                                                                                                                                                                                                                                                                                                                                                                                                                                                                                                                                                                                                                                                                                                                                                                                                                                                                                                                                                                                                                                                                                                                                                                                                                                                                                                                                                                                                                                                                                                                                                                                                                                                                           | CI-Grey                                                                                                                                                                                                                                                                                                                                                                                                                                                                                                                                                                                                                                                                                                                                                               |                                                                                                                                                                                                                                                                                                                                                                                                                                                                                                                                                                                                                                                                                                                                                                                                                                                                                                                                                                                                                                                                                              | 2300 x 140 x 24                                                                                                                                                                                                                                                                                                                                                                                                                                                                                                                                                                                                                                                                                                                                                                                                                                                                                                                                                                                                                                                                       | 5,58 Kg                                                                                                                                                                                                                                                                                                                                                                                                                                                                                                                                                                                                                                                                                                                                                                                                                                                                                                                                       |  |
|                                                                                                                                                                                                                                                                                                                                                                                                                                                                                                                                                                                                                                                                                                                                                                                                                                                                                                                                                                                                                                                                                                                                                                                                                                                                                                                                                                                                                                                                                                                                                                                                                                                                                                                                                                                                                                                                                    | DEU01230RW                                                                                                                                                                                                                                                                                                                                                                                                                                                                                                                                                                                                                                                                                                                                                                                                                                                                                                                                                                                                                                                                                                                                                                                                                                                                                                                                                                                                                                                                                                                                                                                                                                                                                                                                                                                                                                                                                                                                                                                                                                                                                                                           | RW-RedWood                                                                                                                                                                                                                                                                                                                                                                                                                                                                                                                                                                                                                                                                                                                                                            |                                                                                                                                                                                                                                                                                                                                                                                                                                                                                                                                                                                                                                                                                                                                                                                                                                                                                                                                                                                                                                                                                              | 2300 x 140 x 24                                                                                                                                                                                                                                                                                                                                                                                                                                                                                                                                                                                                                                                                                                                                                                                                                                                                                                                                                                                                                                                                       | 5,58 Kg                                                                                                                                                                                                                                                                                                                                                                                                                                                                                                                                                                                                                                                                                                                                                                                                                                                                                                                                       |  |
| (± 0,2)<br>/+15mm                                                                                                                                                                                                                                                                                                                                                                                                                                                                                                                                                                                                                                                                                                                                                                                                                                                                                                                                                                                                                                                                                                                                                                                                                                                                                                                                                                                                                                                                                                                                                                                                                                                                                                                                                                                                                                                                  | DEU01230CH                                                                                                                                                                                                                                                                                                                                                                                                                                                                                                                                                                                                                                                                                                                                                                                                                                                                                                                                                                                                                                                                                                                                                                                                                                                                                                                                                                                                                                                                                                                                                                                                                                                                                                                                                                                                                                                                                                                                                                                                                                                                                                                           | CH-Chocolate                                                                                                                                                                                                                                                                                                                                                                                                                                                                                                                                                                                                                                                                                                                                                          |                                                                                                                                                                                                                                                                                                                                                                                                                                                                                                                                                                                                                                                                                                                                                                                                                                                                                                                                                                                                                                                                                              | 2300 x 140 x 24                                                                                                                                                                                                                                                                                                                                                                                                                                                                                                                                                                                                                                                                                                                                                                                                                                                                                                                                                                                                                                                                       | 5,58 Kg                                                                                                                                                                                                                                                                                                                                                                                                                                                                                                                                                                                                                                                                                                                                                                                                                                                                                                                                       |  |
| un allia                                                                                                                                                                                                                                                                                                                                                                                                                                                                                                                                                                                                                                                                                                                                                                                                                                                                                                                                                                                                                                                                                                                                                                                                                                                                                                                                                                                                                                                                                                                                                                                                                                                                                                                                                                                                                                                                           | DEU01230NE                                                                                                                                                                                                                                                                                                                                                                                                                                                                                                                                                                                                                                                                                                                                                                                                                                                                                                                                                                                                                                                                                                                                                                                                                                                                                                                                                                                                                                                                                                                                                                                                                                                                                                                                                                                                                                                                                                                                                                                                                                                                                                                           | NE-Dark Black                                                                                                                                                                                                                                                                                                                                                                                                                                                                                                                                                                                                                                                                                                                                                         | 2                                                                                                                                                                                                                                                                                                                                                                                                                                                                                                                                                                                                                                                                                                                                                                                                                                                                                                                                                                                                                                                                                            | 2300 x 140 x 24                                                                                                                                                                                                                                                                                                                                                                                                                                                                                                                                                                                                                                                                                                                                                                                                                                                                                                                                                                                                                                                                       | 5,58 Kg                                                                                                                                                                                                                                                                                                                                                                                                                                                                                                                                                                                                                                                                                                                                                                                                                                                                                                                                       |  |
|                                                                                                                                                                                                                                                                                                                                                                                                                                                                                                                                                                                                                                                                                                                                                                                                                                                                                                                                                                                                                                                                                                                                                                                                                                                                                                                                                                                                                                                                                                                                                                                                                                                                                                                                                                                                                                                                                    |                                                                                                                                                                                                                                                                                                                                                                                                                                                                                                                                                                                                                                                                                                                                                                                                                                                                                                                                                                                                                                                                                                                                                                                                                                                                                                                                                                                                                                                                                                                                                                                                                                                                                                                                                                                                                                                                                                                                                                                                                                                                                                                                      | Length:                                                                                                                                                                                                                                                                                                                                                                                                                                                                                                                                                                                                                                                                                                                                                               | 2,32 m                                                                                                                                                                                                                                                                                                                                                                                                                                                                                                                                                                                                                                                                                                                                                                                                                                                                                                                                                                                                                                                                                       | No. of profiles:                                                                                                                                                                                                                                                                                                                                                                                                                                                                                                                                                                                                                                                                                                                                                                                                                                                                                                                                                                                                                                                                      | 175                                                                                                                                                                                                                                                                                                                                                                                                                                                                                                                                                                                                                                                                                                                                                                                                                                                                                                                                           |  |
|                                                                                                                                                                                                                                                                                                                                                                                                                                                                                                                                                                                                                                                                                                                                                                                                                                                                                                                                                                                                                                                                                                                                                                                                                                                                                                                                                                                                                                                                                                                                                                                                                                                                                                                                                                                                                                                                                    | Features Pallet:                                                                                                                                                                                                                                                                                                                                                                                                                                                                                                                                                                                                                                                                                                                                                                                                                                                                                                                                                                                                                                                                                                                                                                                                                                                                                                                                                                                                                                                                                                                                                                                                                                                                                                                                                                                                                                                                                                                                                                                                                                                                                                                     | Width:                                                                                                                                                                                                                                                                                                                                                                                                                                                                                                                                                                                                                                                                                                                                                                | 0,72 m                                                                                                                                                                                                                                                                                                                                                                                                                                                                                                                                                                                                                                                                                                                                                                                                                                                                                                                                                                                                                                                                                       |                                                                                                                                                                                                                                                                                                                                                                                                                                                                                                                                                                                                                                                                                                                                                                                                                                                                                                                                                                                                                                                                                       | ,57 m <sup>3</sup>                                                                                                                                                                                                                                                                                                                                                                                                                                                                                                                                                                                                                                                                                                                                                                                                                                                                                                                            |  |
|                                                                                                                                                                                                                                                                                                                                                                                                                                                                                                                                                                                                                                                                                                                                                                                                                                                                                                                                                                                                                                                                                                                                                                                                                                                                                                                                                                                                                                                                                                                                                                                                                                                                                                                                                                                                                                                                                    |                                                                                                                                                                                                                                                                                                                                                                                                                                                                                                                                                                                                                                                                                                                                                                                                                                                                                                                                                                                                                                                                                                                                                                                                                                                                                                                                                                                                                                                                                                                                                                                                                                                                                                                                                                                                                                                                                                                                                                                                                                                                                                                                      |                                                                                                                                                                                                                                                                                                                                                                                                                                                                                                                                                                                                                                                                                                                                                                       | 0,94 m                                                                                                                                                                                                                                                                                                                                                                                                                                                                                                                                                                                                                                                                                                                                                                                                                                                                                                                                                                                                                                                                                       | Weight: 98.                                                                                                                                                                                                                                                                                                                                                                                                                                                                                                                                                                                                                                                                                                                                                                                                                                                                                                                                                                                                                                                                           | 3,9 Kg                                                                                                                                                                                                                                                                                                                                                                                                                                                                                                                                                                                                                                                                                                                                                                                                                                                                                                                                        |  |
| 189900                                                                                                                                                                                                                                                                                                                                                                                                                                                                                                                                                                                                                                                                                                                                                                                                                                                                                                                                                                                                                                                                                                                                                                                                                                                                                                                                                                                                                                                                                                                                                                                                                                                                                                                                                                                                                                                                             | Solid Board                                                                                                                                                                                                                                                                                                                                                                                                                                                                                                                                                                                                                                                                                                                                                                                                                                                                                                                                                                                                                                                                                                                                                                                                                                                                                                                                                                                                                                                                                                                                                                                                                                                                                                                                                                                                                                                                                                                                                                                                                                                                                                                          |                                                                                                                                                                                                                                                                                                                                                                                                                                                                                                                                                                                                                                                                                                                                                                       |                                                                                                                                                                                                                                                                                                                                                                                                                                                                                                                                                                                                                                                                                                                                                                                                                                                                                                                                                                                                                                                                                              | Dimensions                                                                                                                                                                                                                                                                                                                                                                                                                                                                                                                                                                                                                                                                                                                                                                                                                                                                                                                                                                                                                                                                            | Weight                                                                                                                                                                                                                                                                                                                                                                                                                                                                                                                                                                                                                                                                                                                                                                                                                                                                                                                                        |  |
|                                                                                                                                                                                                                                                                                                                                                                                                                                                                                                                                                                                                                                                                                                                                                                                                                                                                                                                                                                                                                                                                                                                                                                                                                                                                                                                                                                                                                                                                                                                                                                                                                                                                                                                                                                                                                                                                                    | Reference                                                                                                                                                                                                                                                                                                                                                                                                                                                                                                                                                                                                                                                                                                                                                                                                                                                                                                                                                                                                                                                                                                                                                                                                                                                                                                                                                                                                                                                                                                                                                                                                                                                                                                                                                                                                                                                                                                                                                                                                                                                                                                                            | Color                                                                                                                                                                                                                                                                                                                                                                                                                                                                                                                                                                                                                                                                                                                                                                 |                                                                                                                                                                                                                                                                                                                                                                                                                                                                                                                                                                                                                                                                                                                                                                                                                                                                                                                                                                                                                                                                                              | (LxWxH) mm                                                                                                                                                                                                                                                                                                                                                                                                                                                                                                                                                                                                                                                                                                                                                                                                                                                                                                                                                                                                                                                                            | (kg/Board)                                                                                                                                                                                                                                                                                                                                                                                                                                                                                                                                                                                                                                                                                                                                                                                                                                                                                                                                    |  |
|                                                                                                                                                                                                                                                                                                                                                                                                                                                                                                                                                                                                                                                                                                                                                                                                                                                                                                                                                                                                                                                                                                                                                                                                                                                                                                                                                                                                                                                                                                                                                                                                                                                                                                                                                                                                                                                                                    | DEU03230BF                                                                                                                                                                                                                                                                                                                                                                                                                                                                                                                                                                                                                                                                                                                                                                                                                                                                                                                                                                                                                                                                                                                                                                                                                                                                                                                                                                                                                                                                                                                                                                                                                                                                                                                                                                                                                                                                                                                                                                                                                                                                                                                           | BF-Beech Beige                                                                                                                                                                                                                                                                                                                                                                                                                                                                                                                                                                                                                                                                                                                                                        | 2                                                                                                                                                                                                                                                                                                                                                                                                                                                                                                                                                                                                                                                                                                                                                                                                                                                                                                                                                                                                                                                                                            | 2300 x 140 x 24                                                                                                                                                                                                                                                                                                                                                                                                                                                                                                                                                                                                                                                                                                                                                                                                                                                                                                                                                                                                                                                                       | 9,58 Kg                                                                                                                                                                                                                                                                                                                                                                                                                                                                                                                                                                                                                                                                                                                                                                                                                                                                                                                                       |  |
|                                                                                                                                                                                                                                                                                                                                                                                                                                                                                                                                                                                                                                                                                                                                                                                                                                                                                                                                                                                                                                                                                                                                                                                                                                                                                                                                                                                                                                                                                                                                                                                                                                                                                                                                                                                                                                                                                    | DEU03230BR                                                                                                                                                                                                                                                                                                                                                                                                                                                                                                                                                                                                                                                                                                                                                                                                                                                                                                                                                                                                                                                                                                                                                                                                                                                                                                                                                                                                                                                                                                                                                                                                                                                                                                                                                                                                                                                                                                                                                                                                                                                                                                                           | BR-Rose Beige                                                                                                                                                                                                                                                                                                                                                                                                                                                                                                                                                                                                                                                                                                                                                         |                                                                                                                                                                                                                                                                                                                                                                                                                                                                                                                                                                                                                                                                                                                                                                                                                                                                                                                                                                                                                                                                                              | 2300 x 140 x 24                                                                                                                                                                                                                                                                                                                                                                                                                                                                                                                                                                                                                                                                                                                                                                                                                                                                                                                                                                                                                                                                       | 9,58 Kg                                                                                                                                                                                                                                                                                                                                                                                                                                                                                                                                                                                                                                                                                                                                                                                                                                                                                                                                       |  |
|                                                                                                                                                                                                                                                                                                                                                                                                                                                                                                                                                                                                                                                                                                                                                                                                                                                                                                                                                                                                                                                                                                                                                                                                                                                                                                                                                                                                                                                                                                                                                                                                                                                                                                                                                                                                                                                                                    | DEU03230CI                                                                                                                                                                                                                                                                                                                                                                                                                                                                                                                                                                                                                                                                                                                                                                                                                                                                                                                                                                                                                                                                                                                                                                                                                                                                                                                                                                                                                                                                                                                                                                                                                                                                                                                                                                                                                                                                                                                                                                                                                                                                                                                           | CI-Grey                                                                                                                                                                                                                                                                                                                                                                                                                                                                                                                                                                                                                                                                                                                                                               |                                                                                                                                                                                                                                                                                                                                                                                                                                                                                                                                                                                                                                                                                                                                                                                                                                                                                                                                                                                                                                                                                              | 2300 x 140 x 24                                                                                                                                                                                                                                                                                                                                                                                                                                                                                                                                                                                                                                                                                                                                                                                                                                                                                                                                                                                                                                                                       | 9,58 Kg                                                                                                                                                                                                                                                                                                                                                                                                                                                                                                                                                                                                                                                                                                                                                                                                                                                                                                                                       |  |
|                                                                                                                                                                                                                                                                                                                                                                                                                                                                                                                                                                                                                                                                                                                                                                                                                                                                                                                                                                                                                                                                                                                                                                                                                                                                                                                                                                                                                                                                                                                                                                                                                                                                                                                                                                                                                                                                                    | DEU03230RW                                                                                                                                                                                                                                                                                                                                                                                                                                                                                                                                                                                                                                                                                                                                                                                                                                                                                                                                                                                                                                                                                                                                                                                                                                                                                                                                                                                                                                                                                                                                                                                                                                                                                                                                                                                                                                                                                                                                                                                                                                                                                                                           | RW-RedWood                                                                                                                                                                                                                                                                                                                                                                                                                                                                                                                                                                                                                                                                                                                                                            |                                                                                                                                                                                                                                                                                                                                                                                                                                                                                                                                                                                                                                                                                                                                                                                                                                                                                                                                                                                                                                                                                              | 2300 x 140 x 24                                                                                                                                                                                                                                                                                                                                                                                                                                                                                                                                                                                                                                                                                                                                                                                                                                                                                                                                                                                                                                                                       | 9,58 Kg                                                                                                                                                                                                                                                                                                                                                                                                                                                                                                                                                                                                                                                                                                                                                                                                                                                                                                                                       |  |
| (± 0,2)<br>/+15mm                                                                                                                                                                                                                                                                                                                                                                                                                                                                                                                                                                                                                                                                                                                                                                                                                                                                                                                                                                                                                                                                                                                                                                                                                                                                                                                                                                                                                                                                                                                                                                                                                                                                                                                                                                                                                                                                  | DEU03230CH                                                                                                                                                                                                                                                                                                                                                                                                                                                                                                                                                                                                                                                                                                                                                                                                                                                                                                                                                                                                                                                                                                                                                                                                                                                                                                                                                                                                                                                                                                                                                                                                                                                                                                                                                                                                                                                                                                                                                                                                                                                                                                                           | CH-Chocolate                                                                                                                                                                                                                                                                                                                                                                                                                                                                                                                                                                                                                                                                                                                                                          |                                                                                                                                                                                                                                                                                                                                                                                                                                                                                                                                                                                                                                                                                                                                                                                                                                                                                                                                                                                                                                                                                              | 2300 x 140 x 24                                                                                                                                                                                                                                                                                                                                                                                                                                                                                                                                                                                                                                                                                                                                                                                                                                                                                                                                                                                                                                                                       | 9,58 Kg                                                                                                                                                                                                                                                                                                                                                                                                                                                                                                                                                                                                                                                                                                                                                                                                                                                                                                                                       |  |
|                                                                                                                                                                                                                                                                                                                                                                                                                                                                                                                                                                                                                                                                                                                                                                                                                                                                                                                                                                                                                                                                                                                                                                                                                                                                                                                                                                                                                                                                                                                                                                                                                                                                                                                                                                                                                                                                                    | DEU03230NE                                                                                                                                                                                                                                                                                                                                                                                                                                                                                                                                                                                                                                                                                                                                                                                                                                                                                                                                                                                                                                                                                                                                                                                                                                                                                                                                                                                                                                                                                                                                                                                                                                                                                                                                                                                                                                                                                                                                                                                                                                                                                                                           | NE-Dark Black                                                                                                                                                                                                                                                                                                                                                                                                                                                                                                                                                                                                                                                                                                                                                         | 2                                                                                                                                                                                                                                                                                                                                                                                                                                                                                                                                                                                                                                                                                                                                                                                                                                                                                                                                                                                                                                                                                            | 2300 x 140 x 24                                                                                                                                                                                                                                                                                                                                                                                                                                                                                                                                                                                                                                                                                                                                                                                                                                                                                                                                                                                                                                                                       | 9,58 Kg                                                                                                                                                                                                                                                                                                                                                                                                                                                                                                                                                                                                                                                                                                                                                                                                                                                                                                                                       |  |
|                                                                                                                                                                                                                                                                                                                                                                                                                                                                                                                                                                                                                                                                                                                                                                                                                                                                                                                                                                                                                                                                                                                                                                                                                                                                                                                                                                                                                                                                                                                                                                                                                                                                                                                                                                                                                                                                                    |                                                                                                                                                                                                                                                                                                                                                                                                                                                                                                                                                                                                                                                                                                                                                                                                                                                                                                                                                                                                                                                                                                                                                                                                                                                                                                                                                                                                                                                                                                                                                                                                                                                                                                                                                                                                                                                                                                                                                                                                                                                                                                                                      | Length:                                                                                                                                                                                                                                                                                                                                                                                                                                                                                                                                                                                                                                                                                                                                                               | 2,32 m                                                                                                                                                                                                                                                                                                                                                                                                                                                                                                                                                                                                                                                                                                                                                                                                                                                                                                                                                                                                                                                                                       | No. of profiles:                                                                                                                                                                                                                                                                                                                                                                                                                                                                                                                                                                                                                                                                                                                                                                                                                                                                                                                                                                                                                                                                      | 100                                                                                                                                                                                                                                                                                                                                                                                                                                                                                                                                                                                                                                                                                                                                                                                                                                                                                                                                           |  |
|                                                                                                                                                                                                                                                                                                                                                                                                                                                                                                                                                                                                                                                                                                                                                                                                                                                                                                                                                                                                                                                                                                                                                                                                                                                                                                                                                                                                                                                                                                                                                                                                                                                                                                                                                                                                                                                                                    | Features Pallet:                                                                                                                                                                                                                                                                                                                                                                                                                                                                                                                                                                                                                                                                                                                                                                                                                                                                                                                                                                                                                                                                                                                                                                                                                                                                                                                                                                                                                                                                                                                                                                                                                                                                                                                                                                                                                                                                                                                                                                                                                                                                                                                     | Width:                                                                                                                                                                                                                                                                                                                                                                                                                                                                                                                                                                                                                                                                                                                                                                | 0,72 m                                                                                                                                                                                                                                                                                                                                                                                                                                                                                                                                                                                                                                                                                                                                                                                                                                                                                                                                                                                                                                                                                       | Volume: 0                                                                                                                                                                                                                                                                                                                                                                                                                                                                                                                                                                                                                                                                                                                                                                                                                                                                                                                                                                                                                                                                             | ,97 m <sup>3</sup>                                                                                                                                                                                                                                                                                                                                                                                                                                                                                                                                                                                                                                                                                                                                                                                                                                                                                                                            |  |
| 140,0 ±1.0                                                                                                                                                                                                                                                                                                                                                                                                                                                                                                                                                                                                                                                                                                                                                                                                                                                                                                                                                                                                                                                                                                                                                                                                                                                                                                                                                                                                                                                                                                                                                                                                                                                                                                                                                                                                                                                                         |                                                                                                                                                                                                                                                                                                                                                                                                                                                                                                                                                                                                                                                                                                                                                                                                                                                                                                                                                                                                                                                                                                                                                                                                                                                                                                                                                                                                                                                                                                                                                                                                                                                                                                                                                                                                                                                                                                                                                                                                                                                                                                                                      | Height:                                                                                                                                                                                                                                                                                                                                                                                                                                                                                                                                                                                                                                                                                                                                                               | 0,58 m                                                                                                                                                                                                                                                                                                                                                                                                                                                                                                                                                                                                                                                                                                                                                                                                                                                                                                                                                                                                                                                                                       | Weight: 96                                                                                                                                                                                                                                                                                                                                                                                                                                                                                                                                                                                                                                                                                                                                                                                                                                                                                                                                                                                                                                                                            | 5,9 Kg                                                                                                                                                                                                                                                                                                                                                                                                                                                                                                                                                                                                                                                                                                                                                                                                                                                                                                                                        |  |
| 189900                                                                                                                                                                                                                                                                                                                                                                                                                                                                                                                                                                                                                                                                                                                                                                                                                                                                                                                                                                                                                                                                                                                                                                                                                                                                                                                                                                                                                                                                                                                                                                                                                                                                                                                                                                                                                                                                             | Hollow Boar                                                                                                                                                                                                                                                                                                                                                                                                                                                                                                                                                                                                                                                                                                                                                                                                                                                                                                                                                                                                                                                                                                                                                                                                                                                                                                                                                                                                                                                                                                                                                                                                                                                                                                                                                                                                                                                                                                                                                                                                                                                                                                                          | d Wuude 2300                                                                                                                                                                                                                                                                                                                                                                                                                                                                                                                                                                                                                                                                                                                                                          | 0x140                                                                                                                                                                                                                                                                                                                                                                                                                                                                                                                                                                                                                                                                                                                                                                                                                                                                                                                                                                                                                                                                                        | x24                                                                                                                                                                                                                                                                                                                                                                                                                                                                                                                                                                                                                                                                                                                                                                                                                                                                                                                                                                                                                                                                                   |                                                                                                                                                                                                                                                                                                                                                                                                                                                                                                                                                                                                                                                                                                                                                                                                                                                                                                                                               |  |
|                                                                                                                                                                                                                                                                                                                                                                                                                                                                                                                                                                                                                                                                                                                                                                                                                                                                                                                                                                                                                                                                                                                                                                                                                                                                                                                                                                                                                                                                                                                                                                                                                                                                                                                                                                                                                                                                                    | Reference                                                                                                                                                                                                                                                                                                                                                                                                                                                                                                                                                                                                                                                                                                                                                                                                                                                                                                                                                                                                                                                                                                                                                                                                                                                                                                                                                                                                                                                                                                                                                                                                                                                                                                                                                                                                                                                                                                                                                                                                                                                                                                                            | Color                                                                                                                                                                                                                                                                                                                                                                                                                                                                                                                                                                                                                                                                                                                                                                 |                                                                                                                                                                                                                                                                                                                                                                                                                                                                                                                                                                                                                                                                                                                                                                                                                                                                                                                                                                                                                                                                                              | Dimensions<br>(LxWxH) mm                                                                                                                                                                                                                                                                                                                                                                                                                                                                                                                                                                                                                                                                                                                                                                                                                                                                                                                                                                                                                                                              | Weight<br>(kg/Board)                                                                                                                                                                                                                                                                                                                                                                                                                                                                                                                                                                                                                                                                                                                                                                                                                                                                                                                          |  |
|                                                                                                                                                                                                                                                                                                                                                                                                                                                                                                                                                                                                                                                                                                                                                                                                                                                                                                                                                                                                                                                                                                                                                                                                                                                                                                                                                                                                                                                                                                                                                                                                                                                                                                                                                                                                                                                                                    | DEU08230NO                                                                                                                                                                                                                                                                                                                                                                                                                                                                                                                                                                                                                                                                                                                                                                                                                                                                                                                                                                                                                                                                                                                                                                                                                                                                                                                                                                                                                                                                                                                                                                                                                                                                                                                                                                                                                                                                                                                                                                                                                                                                                                                           | NO-Nordic Oak                                                                                                                                                                                                                                                                                                                                                                                                                                                                                                                                                                                                                                                                                                                                                         |                                                                                                                                                                                                                                                                                                                                                                                                                                                                                                                                                                                                                                                                                                                                                                                                                                                                                                                                                                                                                                                                                              |                                                                                                                                                                                                                                                                                                                                                                                                                                                                                                                                                                                                                                                                                                                                                                                                                                                                                                                                                                                                                                                                                       | 5,80 Kg                                                                                                                                                                                                                                                                                                                                                                                                                                                                                                                                                                                                                                                                                                                                                                                                                                                                                                                                       |  |
|                                                                                                                                                                                                                                                                                                                                                                                                                                                                                                                                                                                                                                                                                                                                                                                                                                                                                                                                                                                                                                                                                                                                                                                                                                                                                                                                                                                                                                                                                                                                                                                                                                                                                                                                                                                                                                                                                    | DEU08230NB                                                                                                                                                                                                                                                                                                                                                                                                                                                                                                                                                                                                                                                                                                                                                                                                                                                                                                                                                                                                                                                                                                                                                                                                                                                                                                                                                                                                                                                                                                                                                                                                                                                                                                                                                                                                                                                                                                                                                                                                                                                                                                                           | NB-Natural Beecl                                                                                                                                                                                                                                                                                                                                                                                                                                                                                                                                                                                                                                                                                                                                                      | h 2                                                                                                                                                                                                                                                                                                                                                                                                                                                                                                                                                                                                                                                                                                                                                                                                                                                                                                                                                                                                                                                                                          | 2300 x 140 x 24                                                                                                                                                                                                                                                                                                                                                                                                                                                                                                                                                                                                                                                                                                                                                                                                                                                                                                                                                                                                                                                                       | 5,80 Kg                                                                                                                                                                                                                                                                                                                                                                                                                                                                                                                                                                                                                                                                                                                                                                                                                                                                                                                                       |  |
|                                                                                                                                                                                                                                                                                                                                                                                                                                                                                                                                                                                                                                                                                                                                                                                                                                                                                                                                                                                                                                                                                                                                                                                                                                                                                                                                                                                                                                                                                                                                                                                                                                                                                                                                                                                                                                                                                    | DEU08230SO                                                                                                                                                                                                                                                                                                                                                                                                                                                                                                                                                                                                                                                                                                                                                                                                                                                                                                                                                                                                                                                                                                                                                                                                                                                                                                                                                                                                                                                                                                                                                                                                                                                                                                                                                                                                                                                                                                                                                                                                                                                                                                                           | SO-Soft Oak                                                                                                                                                                                                                                                                                                                                                                                                                                                                                                                                                                                                                                                                                                                                                           |                                                                                                                                                                                                                                                                                                                                                                                                                                                                                                                                                                                                                                                                                                                                                                                                                                                                                                                                                                                                                                                                                              | 2300 x 140 x 24                                                                                                                                                                                                                                                                                                                                                                                                                                                                                                                                                                                                                                                                                                                                                                                                                                                                                                                                                                                                                                                                       | 5,80 Kg                                                                                                                                                                                                                                                                                                                                                                                                                                                                                                                                                                                                                                                                                                                                                                                                                                                                                                                                       |  |
|                                                                                                                                                                                                                                                                                                                                                                                                                                                                                                                                                                                                                                                                                                                                                                                                                                                                                                                                                                                                                                                                                                                                                                                                                                                                                                                                                                                                                                                                                                                                                                                                                                                                                                                                                                                                                                                                                    | DEU08230AW                                                                                                                                                                                                                                                                                                                                                                                                                                                                                                                                                                                                                                                                                                                                                                                                                                                                                                                                                                                                                                                                                                                                                                                                                                                                                                                                                                                                                                                                                                                                                                                                                                                                                                                                                                                                                                                                                                                                                                                                                                                                                                                           | AW-American Wa                                                                                                                                                                                                                                                                                                                                                                                                                                                                                                                                                                                                                                                                                                                                                        | ilnut 2                                                                                                                                                                                                                                                                                                                                                                                                                                                                                                                                                                                                                                                                                                                                                                                                                                                                                                                                                                                                                                                                                      | 2300 x 140 x 24                                                                                                                                                                                                                                                                                                                                                                                                                                                                                                                                                                                                                                                                                                                                                                                                                                                                                                                                                                                                                                                                       | 5,80 Kg                                                                                                                                                                                                                                                                                                                                                                                                                                                                                                                                                                                                                                                                                                                                                                                                                                                                                                                                       |  |
| (± 0,2)                                                                                                                                                                                                                                                                                                                                                                                                                                                                                                                                                                                                                                                                                                                                                                                                                                                                                                                                                                                                                                                                                                                                                                                                                                                                                                                                                                                                                                                                                                                                                                                                                                                                                                                                                                                                                                                                            | DEU08230DW                                                                                                                                                                                                                                                                                                                                                                                                                                                                                                                                                                                                                                                                                                                                                                                                                                                                                                                                                                                                                                                                                                                                                                                                                                                                                                                                                                                                                                                                                                                                                                                                                                                                                                                                                                                                                                                                                                                                                                                                                                                                                                                           | DW-Dark Walnut                                                                                                                                                                                                                                                                                                                                                                                                                                                                                                                                                                                                                                                                                                                                                        | 2                                                                                                                                                                                                                                                                                                                                                                                                                                                                                                                                                                                                                                                                                                                                                                                                                                                                                                                                                                                                                                                                                            | 2300 x 140 x 24                                                                                                                                                                                                                                                                                                                                                                                                                                                                                                                                                                                                                                                                                                                                                                                                                                                                                                                                                                                                                                                                       | 5,80 Kg                                                                                                                                                                                                                                                                                                                                                                                                                                                                                                                                                                                                                                                                                                                                                                                                                                                                                                                                       |  |
| /+15mm                                                                                                                                                                                                                                                                                                                                                                                                                                                                                                                                                                                                                                                                                                                                                                                                                                                                                                                                                                                                                                                                                                                                                                                                                                                                                                                                                                                                                                                                                                                                                                                                                                                                                                                                                                                                                                                                             |                                                                                                                                                                                                                                                                                                                                                                                                                                                                                                                                                                                                                                                                                                                                                                                                                                                                                                                                                                                                                                                                                                                                                                                                                                                                                                                                                                                                                                                                                                                                                                                                                                                                                                                                                                                                                                                                                                                                                                                                                                                                                                                                      |                                                                                                                                                                                                                                                                                                                                                                                                                                                                                                                                                                                                                                                                                                                                                                       |                                                                                                                                                                                                                                                                                                                                                                                                                                                                                                                                                                                                                                                                                                                                                                                                                                                                                                                                                                                                                                                                                              |                                                                                                                                                                                                                                                                                                                                                                                                                                                                                                                                                                                                                                                                                                                                                                                                                                                                                                                                                                                                                                                                                       |                                                                                                                                                                                                                                                                                                                                                                                                                                                                                                                                                                                                                                                                                                                                                                                                                                                                                                                                               |  |
|                                                                                                                                                                                                                                                                                                                                                                                                                                                                                                                                                                                                                                                                                                                                                                                                                                                                                                                                                                                                                                                                                                                                                                                                                                                                                                                                                                                                                                                                                                                                                                                                                                                                                                                                                                                                                                                                                    |                                                                                                                                                                                                                                                                                                                                                                                                                                                                                                                                                                                                                                                                                                                                                                                                                                                                                                                                                                                                                                                                                                                                                                                                                                                                                                                                                                                                                                                                                                                                                                                                                                                                                                                                                                                                                                                                                                                                                                                                                                                                                                                                      | Length:                                                                                                                                                                                                                                                                                                                                                                                                                                                                                                                                                                                                                                                                                                                                                               | 2,32 m                                                                                                                                                                                                                                                                                                                                                                                                                                                                                                                                                                                                                                                                                                                                                                                                                                                                                                                                                                                                                                                                                       | No. of profiles:                                                                                                                                                                                                                                                                                                                                                                                                                                                                                                                                                                                                                                                                                                                                                                                                                                                                                                                                                                                                                                                                      | 175                                                                                                                                                                                                                                                                                                                                                                                                                                                                                                                                                                                                                                                                                                                                                                                                                                                                                                                                           |  |
|                                                                                                                                                                                                                                                                                                                                                                                                                                                                                                                                                                                                                                                                                                                                                                                                                                                                                                                                                                                                                                                                                                                                                                                                                                                                                                                                                                                                                                                                                                                                                                                                                                                                                                                                                                                                                                                                                    |                                                                                                                                                                                                                                                                                                                                                                                                                                                                                                                                                                                                                                                                                                                                                                                                                                                                                                                                                                                                                                                                                                                                                                                                                                                                                                                                                                                                                                                                                                                                                                                                                                                                                                                                                                                                                                                                                                                                                                                                                                                                                                                                      |                                                                                                                                                                                                                                                                                                                                                                                                                                                                                                                                                                                                                                                                                                                                                                       |                                                                                                                                                                                                                                                                                                                                                                                                                                                                                                                                                                                                                                                                                                                                                                                                                                                                                                                                                                                                                                                                                              |                                                                                                                                                                                                                                                                                                                                                                                                                                                                                                                                                                                                                                                                                                                                                                                                                                                                                                                                                                                                                                                                                       |                                                                                                                                                                                                                                                                                                                                                                                                                                                                                                                                                                                                                                                                                                                                                                                                                                                                                                                                               |  |
| 24,0 ±1,0                                                                                                                                                                                                                                                                                                                                                                                                                                                                                                                                                                                                                                                                                                                                                                                                                                                                                                                                                                                                                                                                                                                                                                                                                                                                                                                                                                                                                                                                                                                                                                                                                                                                                                                                                                                                                                                                          | Features Pallet:                                                                                                                                                                                                                                                                                                                                                                                                                                                                                                                                                                                                                                                                                                                                                                                                                                                                                                                                                                                                                                                                                                                                                                                                                                                                                                                                                                                                                                                                                                                                                                                                                                                                                                                                                                                                                                                                                                                                                                                                                                                                                                                     | Width:<br>Height:                                                                                                                                                                                                                                                                                                                                                                                                                                                                                                                                                                                                                                                                                                                                                     | 0,72 m<br>0,94 m                                                                                                                                                                                                                                                                                                                                                                                                                                                                                                                                                                                                                                                                                                                                                                                                                                                                                                                                                                                                                                                                             |                                                                                                                                                                                                                                                                                                                                                                                                                                                                                                                                                                                                                                                                                                                                                                                                                                                                                                                                                                                                                                                                                       | ,57 m <sup>3</sup><br>3,2 Kg                                                                                                                                                                                                                                                                                                                                                                                                                                                                                                                                                                                                                                                                                                                                                                                                                                                                                                                  |  |
|                                                                                                                                                                                                                                                                                                                                                                                                                                                                                                                                                                                                                                                                                                                                                                                                                                                                                                                                                                                                                                                                                                                                                                                                                                                                                                                                                                                                                                                                                                                                                                                                                                                                                                                                                                                                                                                                                    | <pre>/+15mm n_slip 140,0 138 189900  *± 0,2) ++15mm n_slip 140,0 138 189900 189900 189900 189900 189900 189900 189900 189900 189900 189900 189900 189900 189900 189900 189900 189900 189900 189900 189900 189900 189900 189900 189900 189900 189900 189900 189900 189900 189900 189900 189900 189900 189900 189900 189900 189900 189900 189900 189900 189900 189900 189900 189900 189900 189900 189900 189900 189900 189900 189900 189900 189900 189900 189900 189900 189900 189900 189900 189900 189900 189900 189900 189900 189900 189900 189900 189900 189900 189900 189900 189900 189900 189900 189900 189900 189900 189900 189900 189900 189900 189900 189900 189900 189900 189900 189900 189900 189900 189900 189900 189900 189900 189900 189900 189900 189900 189900 189900 189900 189900 189900 189900 189900 189900 189900 189900 189900 189900 189900 189900 189900 189900 189900 189900 189900 189900 189900 189900 189900 189900 18900 18900 18900 18900 18900 18900 18900 18900 18900 18900 18900 18900 18900 18900 18900 18900 18900 18900 18900 18900 18900 18900 18900 18900 18900 18900 18900 18900 18900 18900 18900 18900 18900 18900 18900 18900 18900 18900 18900 18900 18900 18900 18900 18900 18900 18900 18900 18900 18900 18900 18900 18900 18900 18900 18900 18900 18900 18900 18900 18900 18900 18900 18900 18900 18900 18900 18900 18900 18900 18900 18900 18900 18900 18900 18900 18900 18900 18900 18900 18900 18900 18900 18900 18900 18900 18900 18900 18900 18900 18900 18900 18900 18900 18900 18900 18900 18900 18900 18900 18900 18900 18900 18900 18900 18900 18900 18900 18900 18900 18900 18900 18900 18900 18900 18900 18900 18900 18900 18900 18900 18900 18900 18900 18900 18900 18900 18900 18900 18900 18900 18900 18900 18900 18900 18900 18900 18900 18900 18900 18900 18900 18900 18900 18900 18900 18900 18900 18900 18900 18900 18900 18900 18900 18900 18900 18900 18900 18900 18900 18900 18900 18900 18900 18900 18900 18900 18900 18900 18900 18900 18900 18900 18900 18900 18900 18900 18900 18900 18900 18900 18900 18900 18900 18900 18900 18900 18900 18900 18900 189</pre> | A+15mm         DEU01230NE           DEU01230NE         DEU01230NE           DEU01230NE         Features Pallet:           140,0 :13         Features Pallet: | A+15mm       DEU0120001       OTFORDUCIALS         DEU01230NE       NE-Dark Black         DEU01230NE       NE-Dark Black         DEU01230NE       NE-Dark Black         DEU01230NE       Vidth:         Height:       Vidth:         Height:       NE-Dark Black         NE-Dark Black       Vidth:         Height:       Vidth:         Height:       NE-Dark Black         NE-Dark Black       NE-Dark Black         NE-Dark Black       NE-Dark Black         NE-Dark Black       NE-Dark Black         DEU03230BF       BF-Beech Beige         DEU03230CI       Cl-Grey         DEU03230CH       CH-Chocolate         DEU03230NE       NE-Dark Black         NE-Dark Black       NE-Dark Black | *+15mm       DEU01230NE       NE-Dark Black         DEU01230NE       NE-Dark Black       2,32 m         reslip       Features Pallet:       Width:       0,72 m         140.0 138       Features Pallet:       Width:       0,94 m         189900       Solid Board 2300x140x24         Reference       Color         DEU03230BF       BF-Beech Beige       2         DEU03230BR       BR-Rose Beige       2         DEU03230CI       CI-Grey       2         DEU03230RW       RW-RedWood       2         DEU03230NE       NE-Dark Black       2         PE003230NE       NE-Dark Black       2         DEU03230NE       NE-Dark Black       2         PE003230NE       NE-Dark Black       2         PE008230NO       NO-Nordic Oak       2 | hartSmmDECOTESSONCheronocolate2000 x 140 x 24DEU01230NENE-Dark Black2300 x 140 x 24DEU01230NENE-Dark Black2300 x 140 x 24DesignFeatures Pallet:Width:0.72 m140.0 :13Solid Board 2300x140x24Dimensions<br>(LxWxH) mmDEU03230BFBF-Beech Beige2300 x 140 x 24DEU03230BFBF-Beech Beige2300 x 140 x 24DEU03230BRBR-Rose Beige2300 x 140 x 24DEU03230CICI-Grey2300 x 140 x 24DEU03230RWRW-RedWood2300 x 140 x 24DEU03230RHDEU03230CHCH-ChocolateDEU03230NENE-Dark Black2300 x 140 x 24DEU03230NENE-Dark Black2300 x 140 x 24DEU03230NENo. of profiles:<br>Vidth:00140.0 :13DEU03230NENo. of profiles:<br>OOOHollow Board Wuude 2300x140x24Dimensions<br>(LxWxH) mmDEU08230NONo. of profiles:<br>ODimensions<br>(LxWxH) mmDEU08230NODimensions<br>(LxWxH) mmDimensions<br>(LxWxH) mmDEU08230NONO-Nordic Oak <td co<="" td=""></td> |  |