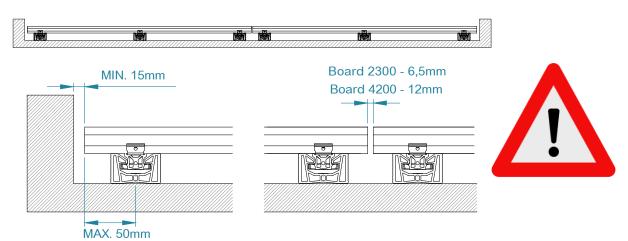

# TECHNICAL DATASHEET

| and the second sec | Reference                                                                                                                                                                                                                                                                                                                                                                                                                                                                                                                                                                                                                                                                                                                                                                                                                                                                                                                                                                                                                                                                                                                                                                                                                                                                                                                                                                                                                                                                                                                                                                                                                                                                                                                                                                                                                                                                                                                                                                                                                                                                                                                            |                                                                                                                                                                                                                                                                                                                                                                                                                                                                                                                                                                                                                                                                                                                                                                       | 4                                                                                                                                                                                                                                                                                                                                                                                                                                                                                                                                                                                                                                                                                                                                                                                                                                                                                                                                                                                                                                                                                            |                                                                                                                                                                                                                                                                                                                                                                                                                                                                                                                                                                                                                                                                                                                                                                                                                                                                                                                                                                                                                                                                                       |                                                                                                                                                                                                                                                                                                                                                                                                                                                                                                                                                                                                                                                                                                                                                                                                                                                                                                                                               |  |
|------------------------------------------------------------------------------------------------------------------------------------------------------------------------------------------------------------------------------------------------------------------------------------------------------------------------------------------------------------------------------------------------------------------------------------------------------------------------------------------------------------------------------------------------------------------------------------------------------------------------------------------------------------------------------------------------------------------------------------------------------------------------------------------------------------------------------------------------------------------------------------------------------------------------------------------------------------------------------------------------------------------------------------------------------------------------------------------------------------------------------------------------------------------------------------------------------------------------------------------------------------------------------------------------------------------------------------------------------------------------------------------------------------------------------------------------------------------------------------------------------------------------------------------------------------------------------------------------------------------------------------------------------------------------------------------------------------------------------------------------------------------------------------------------------------------------------------------------------------------------------------|--------------------------------------------------------------------------------------------------------------------------------------------------------------------------------------------------------------------------------------------------------------------------------------------------------------------------------------------------------------------------------------------------------------------------------------------------------------------------------------------------------------------------------------------------------------------------------------------------------------------------------------------------------------------------------------------------------------------------------------------------------------------------------------------------------------------------------------------------------------------------------------------------------------------------------------------------------------------------------------------------------------------------------------------------------------------------------------------------------------------------------------------------------------------------------------------------------------------------------------------------------------------------------------------------------------------------------------------------------------------------------------------------------------------------------------------------------------------------------------------------------------------------------------------------------------------------------------------------------------------------------------------------------------------------------------------------------------------------------------------------------------------------------------------------------------------------------------------------------------------------------------------------------------------------------------------------------------------------------------------------------------------------------------------------------------------------------------------------------------------------------------|-----------------------------------------------------------------------------------------------------------------------------------------------------------------------------------------------------------------------------------------------------------------------------------------------------------------------------------------------------------------------------------------------------------------------------------------------------------------------------------------------------------------------------------------------------------------------------------------------------------------------------------------------------------------------------------------------------------------------------------------------------------------------|----------------------------------------------------------------------------------------------------------------------------------------------------------------------------------------------------------------------------------------------------------------------------------------------------------------------------------------------------------------------------------------------------------------------------------------------------------------------------------------------------------------------------------------------------------------------------------------------------------------------------------------------------------------------------------------------------------------------------------------------------------------------------------------------------------------------------------------------------------------------------------------------------------------------------------------------------------------------------------------------------------------------------------------------------------------------------------------------|---------------------------------------------------------------------------------------------------------------------------------------------------------------------------------------------------------------------------------------------------------------------------------------------------------------------------------------------------------------------------------------------------------------------------------------------------------------------------------------------------------------------------------------------------------------------------------------------------------------------------------------------------------------------------------------------------------------------------------------------------------------------------------------------------------------------------------------------------------------------------------------------------------------------------------------------------------------------------------------------------------------------------------------------------------------------------------------|-----------------------------------------------------------------------------------------------------------------------------------------------------------------------------------------------------------------------------------------------------------------------------------------------------------------------------------------------------------------------------------------------------------------------------------------------------------------------------------------------------------------------------------------------------------------------------------------------------------------------------------------------------------------------------------------------------------------------------------------------------------------------------------------------------------------------------------------------------------------------------------------------------------------------------------------------|--|
|                                                                                                                                                                                                                                                                                                                                                                                                                                                                                                                                                                                                                                                                                                                                                                                                                                                                                                                                                                                                                                                                                                                                                                                                                                                                                                                                                                                                                                                                                                                                                                                                                                                                                                                                                                                                                                                                                    |                                                                                                                                                                                                                                                                                                                                                                                                                                                                                                                                                                                                                                                                                                                                                                                                                                                                                                                                                                                                                                                                                                                                                                                                                                                                                                                                                                                                                                                                                                                                                                                                                                                                                                                                                                                                                                                                                                                                                                                                                                                                                                                                      | Color                                                                                                                                                                                                                                                                                                                                                                                                                                                                                                                                                                                                                                                                                                                                                                 |                                                                                                                                                                                                                                                                                                                                                                                                                                                                                                                                                                                                                                                                                                                                                                                                                                                                                                                                                                                                                                                                                              | Dimensions<br>(LxWxH) mm                                                                                                                                                                                                                                                                                                                                                                                                                                                                                                                                                                                                                                                                                                                                                                                                                                                                                                                                                                                                                                                              | Weight<br>(kg/Board)                                                                                                                                                                                                                                                                                                                                                                                                                                                                                                                                                                                                                                                                                                                                                                                                                                                                                                                          |  |
|                                                                                                                                                                                                                                                                                                                                                                                                                                                                                                                                                                                                                                                                                                                                                                                                                                                                                                                                                                                                                                                                                                                                                                                                                                                                                                                                                                                                                                                                                                                                                                                                                                                                                                                                                                                                                                                                                    | DEU01230BF                                                                                                                                                                                                                                                                                                                                                                                                                                                                                                                                                                                                                                                                                                                                                                                                                                                                                                                                                                                                                                                                                                                                                                                                                                                                                                                                                                                                                                                                                                                                                                                                                                                                                                                                                                                                                                                                                                                                                                                                                                                                                                                           | BF-Beech Beige                                                                                                                                                                                                                                                                                                                                                                                                                                                                                                                                                                                                                                                                                                                                                        | 2                                                                                                                                                                                                                                                                                                                                                                                                                                                                                                                                                                                                                                                                                                                                                                                                                                                                                                                                                                                                                                                                                            | 2300 x 140 x 24                                                                                                                                                                                                                                                                                                                                                                                                                                                                                                                                                                                                                                                                                                                                                                                                                                                                                                                                                                                                                                                                       | 5,58 Kg                                                                                                                                                                                                                                                                                                                                                                                                                                                                                                                                                                                                                                                                                                                                                                                                                                                                                                                                       |  |
|                                                                                                                                                                                                                                                                                                                                                                                                                                                                                                                                                                                                                                                                                                                                                                                                                                                                                                                                                                                                                                                                                                                                                                                                                                                                                                                                                                                                                                                                                                                                                                                                                                                                                                                                                                                                                                                                                    | DEU01230BR                                                                                                                                                                                                                                                                                                                                                                                                                                                                                                                                                                                                                                                                                                                                                                                                                                                                                                                                                                                                                                                                                                                                                                                                                                                                                                                                                                                                                                                                                                                                                                                                                                                                                                                                                                                                                                                                                                                                                                                                                                                                                                                           | BR-Rose Beige                                                                                                                                                                                                                                                                                                                                                                                                                                                                                                                                                                                                                                                                                                                                                         |                                                                                                                                                                                                                                                                                                                                                                                                                                                                                                                                                                                                                                                                                                                                                                                                                                                                                                                                                                                                                                                                                              | 2300 x 140 x 24                                                                                                                                                                                                                                                                                                                                                                                                                                                                                                                                                                                                                                                                                                                                                                                                                                                                                                                                                                                                                                                                       | 5,58 Kg                                                                                                                                                                                                                                                                                                                                                                                                                                                                                                                                                                                                                                                                                                                                                                                                                                                                                                                                       |  |
|                                                                                                                                                                                                                                                                                                                                                                                                                                                                                                                                                                                                                                                                                                                                                                                                                                                                                                                                                                                                                                                                                                                                                                                                                                                                                                                                                                                                                                                                                                                                                                                                                                                                                                                                                                                                                                                                                    | DEU01230CI                                                                                                                                                                                                                                                                                                                                                                                                                                                                                                                                                                                                                                                                                                                                                                                                                                                                                                                                                                                                                                                                                                                                                                                                                                                                                                                                                                                                                                                                                                                                                                                                                                                                                                                                                                                                                                                                                                                                                                                                                                                                                                                           | CI-Grey                                                                                                                                                                                                                                                                                                                                                                                                                                                                                                                                                                                                                                                                                                                                                               |                                                                                                                                                                                                                                                                                                                                                                                                                                                                                                                                                                                                                                                                                                                                                                                                                                                                                                                                                                                                                                                                                              | 2300 x 140 x 24                                                                                                                                                                                                                                                                                                                                                                                                                                                                                                                                                                                                                                                                                                                                                                                                                                                                                                                                                                                                                                                                       | 5,58 Kg                                                                                                                                                                                                                                                                                                                                                                                                                                                                                                                                                                                                                                                                                                                                                                                                                                                                                                                                       |  |
|                                                                                                                                                                                                                                                                                                                                                                                                                                                                                                                                                                                                                                                                                                                                                                                                                                                                                                                                                                                                                                                                                                                                                                                                                                                                                                                                                                                                                                                                                                                                                                                                                                                                                                                                                                                                                                                                                    | DEU01230RW                                                                                                                                                                                                                                                                                                                                                                                                                                                                                                                                                                                                                                                                                                                                                                                                                                                                                                                                                                                                                                                                                                                                                                                                                                                                                                                                                                                                                                                                                                                                                                                                                                                                                                                                                                                                                                                                                                                                                                                                                                                                                                                           | RW-RedWood                                                                                                                                                                                                                                                                                                                                                                                                                                                                                                                                                                                                                                                                                                                                                            |                                                                                                                                                                                                                                                                                                                                                                                                                                                                                                                                                                                                                                                                                                                                                                                                                                                                                                                                                                                                                                                                                              | 2300 x 140 x 24                                                                                                                                                                                                                                                                                                                                                                                                                                                                                                                                                                                                                                                                                                                                                                                                                                                                                                                                                                                                                                                                       | 5,58 Kg                                                                                                                                                                                                                                                                                                                                                                                                                                                                                                                                                                                                                                                                                                                                                                                                                                                                                                                                       |  |
| (± 0,2)<br>/+15mm                                                                                                                                                                                                                                                                                                                                                                                                                                                                                                                                                                                                                                                                                                                                                                                                                                                                                                                                                                                                                                                                                                                                                                                                                                                                                                                                                                                                                                                                                                                                                                                                                                                                                                                                                                                                                                                                  | DEU01230CH                                                                                                                                                                                                                                                                                                                                                                                                                                                                                                                                                                                                                                                                                                                                                                                                                                                                                                                                                                                                                                                                                                                                                                                                                                                                                                                                                                                                                                                                                                                                                                                                                                                                                                                                                                                                                                                                                                                                                                                                                                                                                                                           | CH-Chocolate                                                                                                                                                                                                                                                                                                                                                                                                                                                                                                                                                                                                                                                                                                                                                          |                                                                                                                                                                                                                                                                                                                                                                                                                                                                                                                                                                                                                                                                                                                                                                                                                                                                                                                                                                                                                                                                                              | 2300 x 140 x 24                                                                                                                                                                                                                                                                                                                                                                                                                                                                                                                                                                                                                                                                                                                                                                                                                                                                                                                                                                                                                                                                       | 5,58 Kg                                                                                                                                                                                                                                                                                                                                                                                                                                                                                                                                                                                                                                                                                                                                                                                                                                                                                                                                       |  |
| un allia                                                                                                                                                                                                                                                                                                                                                                                                                                                                                                                                                                                                                                                                                                                                                                                                                                                                                                                                                                                                                                                                                                                                                                                                                                                                                                                                                                                                                                                                                                                                                                                                                                                                                                                                                                                                                                                                           | DEU01230NE                                                                                                                                                                                                                                                                                                                                                                                                                                                                                                                                                                                                                                                                                                                                                                                                                                                                                                                                                                                                                                                                                                                                                                                                                                                                                                                                                                                                                                                                                                                                                                                                                                                                                                                                                                                                                                                                                                                                                                                                                                                                                                                           | NE-Dark Black                                                                                                                                                                                                                                                                                                                                                                                                                                                                                                                                                                                                                                                                                                                                                         | 2                                                                                                                                                                                                                                                                                                                                                                                                                                                                                                                                                                                                                                                                                                                                                                                                                                                                                                                                                                                                                                                                                            | 2300 x 140 x 24                                                                                                                                                                                                                                                                                                                                                                                                                                                                                                                                                                                                                                                                                                                                                                                                                                                                                                                                                                                                                                                                       | 5,58 Kg                                                                                                                                                                                                                                                                                                                                                                                                                                                                                                                                                                                                                                                                                                                                                                                                                                                                                                                                       |  |
|                                                                                                                                                                                                                                                                                                                                                                                                                                                                                                                                                                                                                                                                                                                                                                                                                                                                                                                                                                                                                                                                                                                                                                                                                                                                                                                                                                                                                                                                                                                                                                                                                                                                                                                                                                                                                                                                                    |                                                                                                                                                                                                                                                                                                                                                                                                                                                                                                                                                                                                                                                                                                                                                                                                                                                                                                                                                                                                                                                                                                                                                                                                                                                                                                                                                                                                                                                                                                                                                                                                                                                                                                                                                                                                                                                                                                                                                                                                                                                                                                                                      | Length:                                                                                                                                                                                                                                                                                                                                                                                                                                                                                                                                                                                                                                                                                                                                                               | 2,32 m                                                                                                                                                                                                                                                                                                                                                                                                                                                                                                                                                                                                                                                                                                                                                                                                                                                                                                                                                                                                                                                                                       | No. of profiles:                                                                                                                                                                                                                                                                                                                                                                                                                                                                                                                                                                                                                                                                                                                                                                                                                                                                                                                                                                                                                                                                      | 175                                                                                                                                                                                                                                                                                                                                                                                                                                                                                                                                                                                                                                                                                                                                                                                                                                                                                                                                           |  |
|                                                                                                                                                                                                                                                                                                                                                                                                                                                                                                                                                                                                                                                                                                                                                                                                                                                                                                                                                                                                                                                                                                                                                                                                                                                                                                                                                                                                                                                                                                                                                                                                                                                                                                                                                                                                                                                                                    | Features Pallet:                                                                                                                                                                                                                                                                                                                                                                                                                                                                                                                                                                                                                                                                                                                                                                                                                                                                                                                                                                                                                                                                                                                                                                                                                                                                                                                                                                                                                                                                                                                                                                                                                                                                                                                                                                                                                                                                                                                                                                                                                                                                                                                     | Width:                                                                                                                                                                                                                                                                                                                                                                                                                                                                                                                                                                                                                                                                                                                                                                | 0,72 m                                                                                                                                                                                                                                                                                                                                                                                                                                                                                                                                                                                                                                                                                                                                                                                                                                                                                                                                                                                                                                                                                       |                                                                                                                                                                                                                                                                                                                                                                                                                                                                                                                                                                                                                                                                                                                                                                                                                                                                                                                                                                                                                                                                                       | ,57 m <sup>3</sup>                                                                                                                                                                                                                                                                                                                                                                                                                                                                                                                                                                                                                                                                                                                                                                                                                                                                                                                            |  |
|                                                                                                                                                                                                                                                                                                                                                                                                                                                                                                                                                                                                                                                                                                                                                                                                                                                                                                                                                                                                                                                                                                                                                                                                                                                                                                                                                                                                                                                                                                                                                                                                                                                                                                                                                                                                                                                                                    |                                                                                                                                                                                                                                                                                                                                                                                                                                                                                                                                                                                                                                                                                                                                                                                                                                                                                                                                                                                                                                                                                                                                                                                                                                                                                                                                                                                                                                                                                                                                                                                                                                                                                                                                                                                                                                                                                                                                                                                                                                                                                                                                      |                                                                                                                                                                                                                                                                                                                                                                                                                                                                                                                                                                                                                                                                                                                                                                       | 0,94 m                                                                                                                                                                                                                                                                                                                                                                                                                                                                                                                                                                                                                                                                                                                                                                                                                                                                                                                                                                                                                                                                                       | Weight: 98.                                                                                                                                                                                                                                                                                                                                                                                                                                                                                                                                                                                                                                                                                                                                                                                                                                                                                                                                                                                                                                                                           | 3,9 Kg                                                                                                                                                                                                                                                                                                                                                                                                                                                                                                                                                                                                                                                                                                                                                                                                                                                                                                                                        |  |
| 189900                                                                                                                                                                                                                                                                                                                                                                                                                                                                                                                                                                                                                                                                                                                                                                                                                                                                                                                                                                                                                                                                                                                                                                                                                                                                                                                                                                                                                                                                                                                                                                                                                                                                                                                                                                                                                                                                             | Solid Board                                                                                                                                                                                                                                                                                                                                                                                                                                                                                                                                                                                                                                                                                                                                                                                                                                                                                                                                                                                                                                                                                                                                                                                                                                                                                                                                                                                                                                                                                                                                                                                                                                                                                                                                                                                                                                                                                                                                                                                                                                                                                                                          |                                                                                                                                                                                                                                                                                                                                                                                                                                                                                                                                                                                                                                                                                                                                                                       |                                                                                                                                                                                                                                                                                                                                                                                                                                                                                                                                                                                                                                                                                                                                                                                                                                                                                                                                                                                                                                                                                              | Dimensions                                                                                                                                                                                                                                                                                                                                                                                                                                                                                                                                                                                                                                                                                                                                                                                                                                                                                                                                                                                                                                                                            | Weight                                                                                                                                                                                                                                                                                                                                                                                                                                                                                                                                                                                                                                                                                                                                                                                                                                                                                                                                        |  |
|                                                                                                                                                                                                                                                                                                                                                                                                                                                                                                                                                                                                                                                                                                                                                                                                                                                                                                                                                                                                                                                                                                                                                                                                                                                                                                                                                                                                                                                                                                                                                                                                                                                                                                                                                                                                                                                                                    | Reference                                                                                                                                                                                                                                                                                                                                                                                                                                                                                                                                                                                                                                                                                                                                                                                                                                                                                                                                                                                                                                                                                                                                                                                                                                                                                                                                                                                                                                                                                                                                                                                                                                                                                                                                                                                                                                                                                                                                                                                                                                                                                                                            | Color                                                                                                                                                                                                                                                                                                                                                                                                                                                                                                                                                                                                                                                                                                                                                                 |                                                                                                                                                                                                                                                                                                                                                                                                                                                                                                                                                                                                                                                                                                                                                                                                                                                                                                                                                                                                                                                                                              | (LxWxH) mm                                                                                                                                                                                                                                                                                                                                                                                                                                                                                                                                                                                                                                                                                                                                                                                                                                                                                                                                                                                                                                                                            | (kg/Board)                                                                                                                                                                                                                                                                                                                                                                                                                                                                                                                                                                                                                                                                                                                                                                                                                                                                                                                                    |  |
|                                                                                                                                                                                                                                                                                                                                                                                                                                                                                                                                                                                                                                                                                                                                                                                                                                                                                                                                                                                                                                                                                                                                                                                                                                                                                                                                                                                                                                                                                                                                                                                                                                                                                                                                                                                                                                                                                    | DEU03230BF                                                                                                                                                                                                                                                                                                                                                                                                                                                                                                                                                                                                                                                                                                                                                                                                                                                                                                                                                                                                                                                                                                                                                                                                                                                                                                                                                                                                                                                                                                                                                                                                                                                                                                                                                                                                                                                                                                                                                                                                                                                                                                                           | BF-Beech Beige                                                                                                                                                                                                                                                                                                                                                                                                                                                                                                                                                                                                                                                                                                                                                        | 2                                                                                                                                                                                                                                                                                                                                                                                                                                                                                                                                                                                                                                                                                                                                                                                                                                                                                                                                                                                                                                                                                            | 2300 x 140 x 24                                                                                                                                                                                                                                                                                                                                                                                                                                                                                                                                                                                                                                                                                                                                                                                                                                                                                                                                                                                                                                                                       | 9,58 Kg                                                                                                                                                                                                                                                                                                                                                                                                                                                                                                                                                                                                                                                                                                                                                                                                                                                                                                                                       |  |
|                                                                                                                                                                                                                                                                                                                                                                                                                                                                                                                                                                                                                                                                                                                                                                                                                                                                                                                                                                                                                                                                                                                                                                                                                                                                                                                                                                                                                                                                                                                                                                                                                                                                                                                                                                                                                                                                                    | DEU03230BR                                                                                                                                                                                                                                                                                                                                                                                                                                                                                                                                                                                                                                                                                                                                                                                                                                                                                                                                                                                                                                                                                                                                                                                                                                                                                                                                                                                                                                                                                                                                                                                                                                                                                                                                                                                                                                                                                                                                                                                                                                                                                                                           | BR-Rose Beige                                                                                                                                                                                                                                                                                                                                                                                                                                                                                                                                                                                                                                                                                                                                                         |                                                                                                                                                                                                                                                                                                                                                                                                                                                                                                                                                                                                                                                                                                                                                                                                                                                                                                                                                                                                                                                                                              | 2300 x 140 x 24                                                                                                                                                                                                                                                                                                                                                                                                                                                                                                                                                                                                                                                                                                                                                                                                                                                                                                                                                                                                                                                                       | 9,58 Kg                                                                                                                                                                                                                                                                                                                                                                                                                                                                                                                                                                                                                                                                                                                                                                                                                                                                                                                                       |  |
|                                                                                                                                                                                                                                                                                                                                                                                                                                                                                                                                                                                                                                                                                                                                                                                                                                                                                                                                                                                                                                                                                                                                                                                                                                                                                                                                                                                                                                                                                                                                                                                                                                                                                                                                                                                                                                                                                    | DEU03230CI                                                                                                                                                                                                                                                                                                                                                                                                                                                                                                                                                                                                                                                                                                                                                                                                                                                                                                                                                                                                                                                                                                                                                                                                                                                                                                                                                                                                                                                                                                                                                                                                                                                                                                                                                                                                                                                                                                                                                                                                                                                                                                                           | CI-Grey                                                                                                                                                                                                                                                                                                                                                                                                                                                                                                                                                                                                                                                                                                                                                               |                                                                                                                                                                                                                                                                                                                                                                                                                                                                                                                                                                                                                                                                                                                                                                                                                                                                                                                                                                                                                                                                                              | 2300 x 140 x 24                                                                                                                                                                                                                                                                                                                                                                                                                                                                                                                                                                                                                                                                                                                                                                                                                                                                                                                                                                                                                                                                       | 9,58 Kg                                                                                                                                                                                                                                                                                                                                                                                                                                                                                                                                                                                                                                                                                                                                                                                                                                                                                                                                       |  |
|                                                                                                                                                                                                                                                                                                                                                                                                                                                                                                                                                                                                                                                                                                                                                                                                                                                                                                                                                                                                                                                                                                                                                                                                                                                                                                                                                                                                                                                                                                                                                                                                                                                                                                                                                                                                                                                                                    | DEU03230RW                                                                                                                                                                                                                                                                                                                                                                                                                                                                                                                                                                                                                                                                                                                                                                                                                                                                                                                                                                                                                                                                                                                                                                                                                                                                                                                                                                                                                                                                                                                                                                                                                                                                                                                                                                                                                                                                                                                                                                                                                                                                                                                           | RW-RedWood                                                                                                                                                                                                                                                                                                                                                                                                                                                                                                                                                                                                                                                                                                                                                            |                                                                                                                                                                                                                                                                                                                                                                                                                                                                                                                                                                                                                                                                                                                                                                                                                                                                                                                                                                                                                                                                                              | 2300 x 140 x 24                                                                                                                                                                                                                                                                                                                                                                                                                                                                                                                                                                                                                                                                                                                                                                                                                                                                                                                                                                                                                                                                       | 9,58 Kg                                                                                                                                                                                                                                                                                                                                                                                                                                                                                                                                                                                                                                                                                                                                                                                                                                                                                                                                       |  |
| (± 0,2)<br>/+15mm                                                                                                                                                                                                                                                                                                                                                                                                                                                                                                                                                                                                                                                                                                                                                                                                                                                                                                                                                                                                                                                                                                                                                                                                                                                                                                                                                                                                                                                                                                                                                                                                                                                                                                                                                                                                                                                                  | DEU03230CH                                                                                                                                                                                                                                                                                                                                                                                                                                                                                                                                                                                                                                                                                                                                                                                                                                                                                                                                                                                                                                                                                                                                                                                                                                                                                                                                                                                                                                                                                                                                                                                                                                                                                                                                                                                                                                                                                                                                                                                                                                                                                                                           | CH-Chocolate                                                                                                                                                                                                                                                                                                                                                                                                                                                                                                                                                                                                                                                                                                                                                          |                                                                                                                                                                                                                                                                                                                                                                                                                                                                                                                                                                                                                                                                                                                                                                                                                                                                                                                                                                                                                                                                                              | 2300 x 140 x 24                                                                                                                                                                                                                                                                                                                                                                                                                                                                                                                                                                                                                                                                                                                                                                                                                                                                                                                                                                                                                                                                       | 9,58 Kg                                                                                                                                                                                                                                                                                                                                                                                                                                                                                                                                                                                                                                                                                                                                                                                                                                                                                                                                       |  |
|                                                                                                                                                                                                                                                                                                                                                                                                                                                                                                                                                                                                                                                                                                                                                                                                                                                                                                                                                                                                                                                                                                                                                                                                                                                                                                                                                                                                                                                                                                                                                                                                                                                                                                                                                                                                                                                                                    | DEU03230NE                                                                                                                                                                                                                                                                                                                                                                                                                                                                                                                                                                                                                                                                                                                                                                                                                                                                                                                                                                                                                                                                                                                                                                                                                                                                                                                                                                                                                                                                                                                                                                                                                                                                                                                                                                                                                                                                                                                                                                                                                                                                                                                           | NE-Dark Black                                                                                                                                                                                                                                                                                                                                                                                                                                                                                                                                                                                                                                                                                                                                                         | 2                                                                                                                                                                                                                                                                                                                                                                                                                                                                                                                                                                                                                                                                                                                                                                                                                                                                                                                                                                                                                                                                                            | 2300 x 140 x 24                                                                                                                                                                                                                                                                                                                                                                                                                                                                                                                                                                                                                                                                                                                                                                                                                                                                                                                                                                                                                                                                       | 9,58 Kg                                                                                                                                                                                                                                                                                                                                                                                                                                                                                                                                                                                                                                                                                                                                                                                                                                                                                                                                       |  |
|                                                                                                                                                                                                                                                                                                                                                                                                                                                                                                                                                                                                                                                                                                                                                                                                                                                                                                                                                                                                                                                                                                                                                                                                                                                                                                                                                                                                                                                                                                                                                                                                                                                                                                                                                                                                                                                                                    |                                                                                                                                                                                                                                                                                                                                                                                                                                                                                                                                                                                                                                                                                                                                                                                                                                                                                                                                                                                                                                                                                                                                                                                                                                                                                                                                                                                                                                                                                                                                                                                                                                                                                                                                                                                                                                                                                                                                                                                                                                                                                                                                      | Length:                                                                                                                                                                                                                                                                                                                                                                                                                                                                                                                                                                                                                                                                                                                                                               | 2,32 m                                                                                                                                                                                                                                                                                                                                                                                                                                                                                                                                                                                                                                                                                                                                                                                                                                                                                                                                                                                                                                                                                       | No. of profiles:                                                                                                                                                                                                                                                                                                                                                                                                                                                                                                                                                                                                                                                                                                                                                                                                                                                                                                                                                                                                                                                                      | 100                                                                                                                                                                                                                                                                                                                                                                                                                                                                                                                                                                                                                                                                                                                                                                                                                                                                                                                                           |  |
|                                                                                                                                                                                                                                                                                                                                                                                                                                                                                                                                                                                                                                                                                                                                                                                                                                                                                                                                                                                                                                                                                                                                                                                                                                                                                                                                                                                                                                                                                                                                                                                                                                                                                                                                                                                                                                                                                    | Features Pallet:                                                                                                                                                                                                                                                                                                                                                                                                                                                                                                                                                                                                                                                                                                                                                                                                                                                                                                                                                                                                                                                                                                                                                                                                                                                                                                                                                                                                                                                                                                                                                                                                                                                                                                                                                                                                                                                                                                                                                                                                                                                                                                                     | Width:                                                                                                                                                                                                                                                                                                                                                                                                                                                                                                                                                                                                                                                                                                                                                                | 0,72 m                                                                                                                                                                                                                                                                                                                                                                                                                                                                                                                                                                                                                                                                                                                                                                                                                                                                                                                                                                                                                                                                                       | Volume: 0                                                                                                                                                                                                                                                                                                                                                                                                                                                                                                                                                                                                                                                                                                                                                                                                                                                                                                                                                                                                                                                                             | ,97 m <sup>3</sup>                                                                                                                                                                                                                                                                                                                                                                                                                                                                                                                                                                                                                                                                                                                                                                                                                                                                                                                            |  |
| 140,0 ±1.0                                                                                                                                                                                                                                                                                                                                                                                                                                                                                                                                                                                                                                                                                                                                                                                                                                                                                                                                                                                                                                                                                                                                                                                                                                                                                                                                                                                                                                                                                                                                                                                                                                                                                                                                                                                                                                                                         |                                                                                                                                                                                                                                                                                                                                                                                                                                                                                                                                                                                                                                                                                                                                                                                                                                                                                                                                                                                                                                                                                                                                                                                                                                                                                                                                                                                                                                                                                                                                                                                                                                                                                                                                                                                                                                                                                                                                                                                                                                                                                                                                      | Height:                                                                                                                                                                                                                                                                                                                                                                                                                                                                                                                                                                                                                                                                                                                                                               | 0,58 m                                                                                                                                                                                                                                                                                                                                                                                                                                                                                                                                                                                                                                                                                                                                                                                                                                                                                                                                                                                                                                                                                       | Weight: 96                                                                                                                                                                                                                                                                                                                                                                                                                                                                                                                                                                                                                                                                                                                                                                                                                                                                                                                                                                                                                                                                            | 5,9 Kg                                                                                                                                                                                                                                                                                                                                                                                                                                                                                                                                                                                                                                                                                                                                                                                                                                                                                                                                        |  |
| 189900                                                                                                                                                                                                                                                                                                                                                                                                                                                                                                                                                                                                                                                                                                                                                                                                                                                                                                                                                                                                                                                                                                                                                                                                                                                                                                                                                                                                                                                                                                                                                                                                                                                                                                                                                                                                                                                                             | Hollow Boar                                                                                                                                                                                                                                                                                                                                                                                                                                                                                                                                                                                                                                                                                                                                                                                                                                                                                                                                                                                                                                                                                                                                                                                                                                                                                                                                                                                                                                                                                                                                                                                                                                                                                                                                                                                                                                                                                                                                                                                                                                                                                                                          | d Wuude 2300                                                                                                                                                                                                                                                                                                                                                                                                                                                                                                                                                                                                                                                                                                                                                          | 0x140                                                                                                                                                                                                                                                                                                                                                                                                                                                                                                                                                                                                                                                                                                                                                                                                                                                                                                                                                                                                                                                                                        | x24                                                                                                                                                                                                                                                                                                                                                                                                                                                                                                                                                                                                                                                                                                                                                                                                                                                                                                                                                                                                                                                                                   |                                                                                                                                                                                                                                                                                                                                                                                                                                                                                                                                                                                                                                                                                                                                                                                                                                                                                                                                               |  |
|                                                                                                                                                                                                                                                                                                                                                                                                                                                                                                                                                                                                                                                                                                                                                                                                                                                                                                                                                                                                                                                                                                                                                                                                                                                                                                                                                                                                                                                                                                                                                                                                                                                                                                                                                                                                                                                                                    | Reference                                                                                                                                                                                                                                                                                                                                                                                                                                                                                                                                                                                                                                                                                                                                                                                                                                                                                                                                                                                                                                                                                                                                                                                                                                                                                                                                                                                                                                                                                                                                                                                                                                                                                                                                                                                                                                                                                                                                                                                                                                                                                                                            | Color                                                                                                                                                                                                                                                                                                                                                                                                                                                                                                                                                                                                                                                                                                                                                                 |                                                                                                                                                                                                                                                                                                                                                                                                                                                                                                                                                                                                                                                                                                                                                                                                                                                                                                                                                                                                                                                                                              | Dimensions<br>(LxWxH) mm                                                                                                                                                                                                                                                                                                                                                                                                                                                                                                                                                                                                                                                                                                                                                                                                                                                                                                                                                                                                                                                              | Weight<br>(kg/Board)                                                                                                                                                                                                                                                                                                                                                                                                                                                                                                                                                                                                                                                                                                                                                                                                                                                                                                                          |  |
|                                                                                                                                                                                                                                                                                                                                                                                                                                                                                                                                                                                                                                                                                                                                                                                                                                                                                                                                                                                                                                                                                                                                                                                                                                                                                                                                                                                                                                                                                                                                                                                                                                                                                                                                                                                                                                                                                    | DEU08230NO                                                                                                                                                                                                                                                                                                                                                                                                                                                                                                                                                                                                                                                                                                                                                                                                                                                                                                                                                                                                                                                                                                                                                                                                                                                                                                                                                                                                                                                                                                                                                                                                                                                                                                                                                                                                                                                                                                                                                                                                                                                                                                                           | NO-Nordic Oak                                                                                                                                                                                                                                                                                                                                                                                                                                                                                                                                                                                                                                                                                                                                                         |                                                                                                                                                                                                                                                                                                                                                                                                                                                                                                                                                                                                                                                                                                                                                                                                                                                                                                                                                                                                                                                                                              |                                                                                                                                                                                                                                                                                                                                                                                                                                                                                                                                                                                                                                                                                                                                                                                                                                                                                                                                                                                                                                                                                       | 5,80 Kg                                                                                                                                                                                                                                                                                                                                                                                                                                                                                                                                                                                                                                                                                                                                                                                                                                                                                                                                       |  |
|                                                                                                                                                                                                                                                                                                                                                                                                                                                                                                                                                                                                                                                                                                                                                                                                                                                                                                                                                                                                                                                                                                                                                                                                                                                                                                                                                                                                                                                                                                                                                                                                                                                                                                                                                                                                                                                                                    | DEU08230NB                                                                                                                                                                                                                                                                                                                                                                                                                                                                                                                                                                                                                                                                                                                                                                                                                                                                                                                                                                                                                                                                                                                                                                                                                                                                                                                                                                                                                                                                                                                                                                                                                                                                                                                                                                                                                                                                                                                                                                                                                                                                                                                           | NB-Natural Beecl                                                                                                                                                                                                                                                                                                                                                                                                                                                                                                                                                                                                                                                                                                                                                      | h 2                                                                                                                                                                                                                                                                                                                                                                                                                                                                                                                                                                                                                                                                                                                                                                                                                                                                                                                                                                                                                                                                                          | 2300 x 140 x 24                                                                                                                                                                                                                                                                                                                                                                                                                                                                                                                                                                                                                                                                                                                                                                                                                                                                                                                                                                                                                                                                       | 5,80 Kg                                                                                                                                                                                                                                                                                                                                                                                                                                                                                                                                                                                                                                                                                                                                                                                                                                                                                                                                       |  |
|                                                                                                                                                                                                                                                                                                                                                                                                                                                                                                                                                                                                                                                                                                                                                                                                                                                                                                                                                                                                                                                                                                                                                                                                                                                                                                                                                                                                                                                                                                                                                                                                                                                                                                                                                                                                                                                                                    | DEU08230SO                                                                                                                                                                                                                                                                                                                                                                                                                                                                                                                                                                                                                                                                                                                                                                                                                                                                                                                                                                                                                                                                                                                                                                                                                                                                                                                                                                                                                                                                                                                                                                                                                                                                                                                                                                                                                                                                                                                                                                                                                                                                                                                           | SO-Soft Oak                                                                                                                                                                                                                                                                                                                                                                                                                                                                                                                                                                                                                                                                                                                                                           |                                                                                                                                                                                                                                                                                                                                                                                                                                                                                                                                                                                                                                                                                                                                                                                                                                                                                                                                                                                                                                                                                              | 2300 x 140 x 24                                                                                                                                                                                                                                                                                                                                                                                                                                                                                                                                                                                                                                                                                                                                                                                                                                                                                                                                                                                                                                                                       | 5,80 Kg                                                                                                                                                                                                                                                                                                                                                                                                                                                                                                                                                                                                                                                                                                                                                                                                                                                                                                                                       |  |
|                                                                                                                                                                                                                                                                                                                                                                                                                                                                                                                                                                                                                                                                                                                                                                                                                                                                                                                                                                                                                                                                                                                                                                                                                                                                                                                                                                                                                                                                                                                                                                                                                                                                                                                                                                                                                                                                                    | DEU08230AW                                                                                                                                                                                                                                                                                                                                                                                                                                                                                                                                                                                                                                                                                                                                                                                                                                                                                                                                                                                                                                                                                                                                                                                                                                                                                                                                                                                                                                                                                                                                                                                                                                                                                                                                                                                                                                                                                                                                                                                                                                                                                                                           | AW-American Wa                                                                                                                                                                                                                                                                                                                                                                                                                                                                                                                                                                                                                                                                                                                                                        | ilnut 2                                                                                                                                                                                                                                                                                                                                                                                                                                                                                                                                                                                                                                                                                                                                                                                                                                                                                                                                                                                                                                                                                      | 2300 x 140 x 24                                                                                                                                                                                                                                                                                                                                                                                                                                                                                                                                                                                                                                                                                                                                                                                                                                                                                                                                                                                                                                                                       | 5,80 Kg                                                                                                                                                                                                                                                                                                                                                                                                                                                                                                                                                                                                                                                                                                                                                                                                                                                                                                                                       |  |
| (± 0,2)                                                                                                                                                                                                                                                                                                                                                                                                                                                                                                                                                                                                                                                                                                                                                                                                                                                                                                                                                                                                                                                                                                                                                                                                                                                                                                                                                                                                                                                                                                                                                                                                                                                                                                                                                                                                                                                                            | DEU08230DW                                                                                                                                                                                                                                                                                                                                                                                                                                                                                                                                                                                                                                                                                                                                                                                                                                                                                                                                                                                                                                                                                                                                                                                                                                                                                                                                                                                                                                                                                                                                                                                                                                                                                                                                                                                                                                                                                                                                                                                                                                                                                                                           | DW-Dark Walnut                                                                                                                                                                                                                                                                                                                                                                                                                                                                                                                                                                                                                                                                                                                                                        | 2                                                                                                                                                                                                                                                                                                                                                                                                                                                                                                                                                                                                                                                                                                                                                                                                                                                                                                                                                                                                                                                                                            | 2300 x 140 x 24                                                                                                                                                                                                                                                                                                                                                                                                                                                                                                                                                                                                                                                                                                                                                                                                                                                                                                                                                                                                                                                                       | 5,80 Kg                                                                                                                                                                                                                                                                                                                                                                                                                                                                                                                                                                                                                                                                                                                                                                                                                                                                                                                                       |  |
| /+15mm                                                                                                                                                                                                                                                                                                                                                                                                                                                                                                                                                                                                                                                                                                                                                                                                                                                                                                                                                                                                                                                                                                                                                                                                                                                                                                                                                                                                                                                                                                                                                                                                                                                                                                                                                                                                                                                                             |                                                                                                                                                                                                                                                                                                                                                                                                                                                                                                                                                                                                                                                                                                                                                                                                                                                                                                                                                                                                                                                                                                                                                                                                                                                                                                                                                                                                                                                                                                                                                                                                                                                                                                                                                                                                                                                                                                                                                                                                                                                                                                                                      |                                                                                                                                                                                                                                                                                                                                                                                                                                                                                                                                                                                                                                                                                                                                                                       |                                                                                                                                                                                                                                                                                                                                                                                                                                                                                                                                                                                                                                                                                                                                                                                                                                                                                                                                                                                                                                                                                              |                                                                                                                                                                                                                                                                                                                                                                                                                                                                                                                                                                                                                                                                                                                                                                                                                                                                                                                                                                                                                                                                                       |                                                                                                                                                                                                                                                                                                                                                                                                                                                                                                                                                                                                                                                                                                                                                                                                                                                                                                                                               |  |
|                                                                                                                                                                                                                                                                                                                                                                                                                                                                                                                                                                                                                                                                                                                                                                                                                                                                                                                                                                                                                                                                                                                                                                                                                                                                                                                                                                                                                                                                                                                                                                                                                                                                                                                                                                                                                                                                                    |                                                                                                                                                                                                                                                                                                                                                                                                                                                                                                                                                                                                                                                                                                                                                                                                                                                                                                                                                                                                                                                                                                                                                                                                                                                                                                                                                                                                                                                                                                                                                                                                                                                                                                                                                                                                                                                                                                                                                                                                                                                                                                                                      | Length:                                                                                                                                                                                                                                                                                                                                                                                                                                                                                                                                                                                                                                                                                                                                                               | 2,32 m                                                                                                                                                                                                                                                                                                                                                                                                                                                                                                                                                                                                                                                                                                                                                                                                                                                                                                                                                                                                                                                                                       | No. of profiles:                                                                                                                                                                                                                                                                                                                                                                                                                                                                                                                                                                                                                                                                                                                                                                                                                                                                                                                                                                                                                                                                      | 175                                                                                                                                                                                                                                                                                                                                                                                                                                                                                                                                                                                                                                                                                                                                                                                                                                                                                                                                           |  |
|                                                                                                                                                                                                                                                                                                                                                                                                                                                                                                                                                                                                                                                                                                                                                                                                                                                                                                                                                                                                                                                                                                                                                                                                                                                                                                                                                                                                                                                                                                                                                                                                                                                                                                                                                                                                                                                                                    |                                                                                                                                                                                                                                                                                                                                                                                                                                                                                                                                                                                                                                                                                                                                                                                                                                                                                                                                                                                                                                                                                                                                                                                                                                                                                                                                                                                                                                                                                                                                                                                                                                                                                                                                                                                                                                                                                                                                                                                                                                                                                                                                      |                                                                                                                                                                                                                                                                                                                                                                                                                                                                                                                                                                                                                                                                                                                                                                       |                                                                                                                                                                                                                                                                                                                                                                                                                                                                                                                                                                                                                                                                                                                                                                                                                                                                                                                                                                                                                                                                                              |                                                                                                                                                                                                                                                                                                                                                                                                                                                                                                                                                                                                                                                                                                                                                                                                                                                                                                                                                                                                                                                                                       |                                                                                                                                                                                                                                                                                                                                                                                                                                                                                                                                                                                                                                                                                                                                                                                                                                                                                                                                               |  |
| 24,0 ±1,0                                                                                                                                                                                                                                                                                                                                                                                                                                                                                                                                                                                                                                                                                                                                                                                                                                                                                                                                                                                                                                                                                                                                                                                                                                                                                                                                                                                                                                                                                                                                                                                                                                                                                                                                                                                                                                                                          | Features Pallet:                                                                                                                                                                                                                                                                                                                                                                                                                                                                                                                                                                                                                                                                                                                                                                                                                                                                                                                                                                                                                                                                                                                                                                                                                                                                                                                                                                                                                                                                                                                                                                                                                                                                                                                                                                                                                                                                                                                                                                                                                                                                                                                     | Width:<br>Height:                                                                                                                                                                                                                                                                                                                                                                                                                                                                                                                                                                                                                                                                                                                                                     | 0,72 m<br>0,94 m                                                                                                                                                                                                                                                                                                                                                                                                                                                                                                                                                                                                                                                                                                                                                                                                                                                                                                                                                                                                                                                                             |                                                                                                                                                                                                                                                                                                                                                                                                                                                                                                                                                                                                                                                                                                                                                                                                                                                                                                                                                                                                                                                                                       | ,57 m <sup>3</sup><br>3,2 Kg                                                                                                                                                                                                                                                                                                                                                                                                                                                                                                                                                                                                                                                                                                                                                                                                                                                                                                                  |  |
|                                                                                                                                                                                                                                                                                                                                                                                                                                                                                                                                                                                                                                                                                                                                                                                                                                                                                                                                                                                                                                                                                                                                                                                                                                                                                                                                                                                                                                                                                                                                                                                                                                                                                                                                                                                                                                                                                    | <pre>/+15mm n_slip 140,0 138 189900  *± 0,2) ++15mm n_slip 140,0 138 189900 189900 189900 189900 189900 189900 189900 189900 189900 189900 189900 189900 189900 189900 189900 189900 189900 189900 189900 189900 189900 189900 189900 189900 189900 189900 189900 189900 189900 189900 189900 189900 189900 189900 189900 189900 189900 189900 189900 189900 189900 189900 189900 189900 189900 189900 189900 189900 189900 189900 189900 189900 189900 189900 189900 189900 189900 189900 189900 189900 189900 189900 189900 189900 189900 189900 189900 189900 189900 189900 189900 189900 189900 189900 189900 189900 189900 189900 189900 189900 189900 189900 189900 189900 189900 189900 189900 189900 189900 189900 189900 189900 189900 189900 189900 189900 189900 189900 189900 189900 189900 189900 189900 189900 189900 189900 189900 189900 189900 189900 189900 189900 189900 189900 189900 189900 189900 189900 189900 189900 18900 18900 18900 18900 18900 18900 18900 18900 18900 18900 18900 18900 18900 18900 18900 18900 18900 18900 18900 18900 18900 18900 18900 18900 18900 18900 18900 18900 18900 18900 18900 18900 18900 18900 18900 18900 18900 18900 18900 18900 18900 18900 18900 18900 18900 18900 18900 18900 18900 18900 18900 18900 18900 18900 18900 18900 18900 18900 18900 18900 18900 18900 18900 18900 18900 18900 18900 18900 18900 18900 18900 18900 18900 18900 18900 18900 18900 18900 18900 18900 18900 18900 18900 18900 18900 18900 18900 18900 18900 18900 18900 18900 18900 18900 18900 18900 18900 18900 18900 18900 18900 18900 18900 18900 18900 18900 18900 18900 18900 18900 18900 18900 18900 18900 18900 18900 18900 18900 18900 18900 18900 18900 18900 18900 18900 18900 18900 18900 18900 18900 18900 18900 18900 18900 18900 18900 18900 18900 18900 18900 18900 18900 18900 18900 18900 18900 18900 18900 18900 18900 18900 18900 18900 18900 18900 18900 18900 18900 18900 18900 18900 18900 18900 18900 18900 18900 18900 18900 18900 18900 18900 18900 18900 18900 18900 18900 18900 18900 18900 18900 18900 18900 18900 18900 18900 18900 18900 18900 18900 189</pre> | A+15mm         DEU01230NE           DEU01230NE         DEU01230NE           DEU01230NE         Features Pallet:           140,0 :13         Features Pallet: | A+15mm       DEU0120001       OTFORDUCIALS         DEU01230NE       NE-Dark Black         DEU01230NE       NE-Dark Black         DEU01230NE       NE-Dark Black         DEU01230NE       Vidth:         Height:       Vidth:         Height:       NE-Dark Black         NE-Dark Black       Vidth:         Height:       Vidth:         Height:       NE-Dark Black         NE-Dark Black       NE-Dark Black         NE-Dark Black       NE-Dark Black         NE-Dark Black       NE-Dark Black         DEU03230BF       BF-Beech Beige         DEU03230CI       Cl-Grey         DEU03230CH       CH-Chocolate         DEU03230NE       NE-Dark Black         NE-Dark Black       NE-Dark Black | *+15mm       DEU01230NE       NE-Dark Black         DEU01230NE       NE-Dark Black       2,32 m         reslip       Features Pallet:       Width:       0,72 m         140.0 138       Features Pallet:       Width:       0,94 m         189900       Solid Board 2300x140x24         Reference       Color         DEU03230BF       BF-Beech Beige       2         DEU03230BR       BR-Rose Beige       2         DEU03230CI       CI-Grey       2         DEU03230RW       RW-RedWood       2         DEU03230NE       NE-Dark Black       2         PE003230NE       NE-Dark Black       2         DEU03230NE       NE-Dark Black       2         PE003230NE       NE-Dark Black       2         PE008230NO       NO-Nordic Oak       2 | hartSmmDECOTESSONCheronocolate2000 x 140 x 24DEU01230NENE-Dark Black2300 x 140 x 24DEU01230NENE-Dark Black2300 x 140 x 24DesignFeatures Pallet:Width:0.72 m140.0 :13Solid Board 2300x140x24Dimensions<br>(LxWxH) mmDEU03230BFBF-Beech Beige2300 x 140 x 24DEU03230BFBF-Beech Beige2300 x 140 x 24DEU03230BRBR-Rose Beige2300 x 140 x 24DEU03230CICI-Grey2300 x 140 x 24DEU03230RWRW-RedWood2300 x 140 x 24DEU03230RHDEU03230CHCH-ChocolateDEU03230NENE-Dark Black2300 x 140 x 24DEU03230NENE-Dark Black2300 x 140 x 24DEU03230NENo. of profiles:<br>Vidth:00140.0 :13DEU03230NENo. of profiles:<br>OOOHollow Board Wuude 2300x140x24Dimensions<br>(LxWxH) mmDEU08230NONo. of profiles:<br>ODimensions<br>(LxWxH) mmDEU08230NODimensions<br>(LxWxH) mmDimensions<br>(LxWxH) mmDEU08230NONO-Nordic Oak <td co<="" td=""></td> |  |