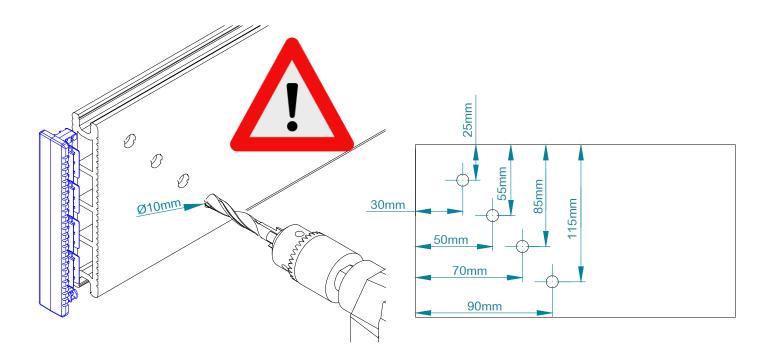

the stability of the system, it is mandatory that aluminum structure must be attached to at least one external fixed element



# 3. FASTENING THE CDECK BOARDS

3.1



Irrespective of the distance between the Joists, under no circumstances can the Boards be supported by less than 3 Joists.



3.2



For assembly involving boards arranged top to top, 2 Joists should always be used (1 for each board) with the respective Clips.



















# 3.6 FASTENING THE BOARD IN THE CENTRAL JOIST (TO AVOID SLIPPAGE)







3.8



# 3.9.1 HOLLOW BOARD



#### 3.9.2 SOLID BOARD



# 4. CDECK STEP ASSEMBLY





# 5. FASTENING THE CDECK FASTENER





# 5.2.1 HOLLOW BOARD



5.2.2 SOLID BOARD





# 6.HOLLOW BOARD END CAP ASSEMBLY

### 6.1 OPENING OF HOLES IN THE LOWER PART FOR DRAINAGE/VENTILATION



# 6.2 PLACING THE HOLLOW BOARD END CAP OF THE BOARD



# 7. USING THE CTOOL TOOL



## 7.4 ALIGNING THE JOISTS



#### 7.5 POSITIONING OF THE BOARD'S CENTRAL CLAMPING SCREW





# 7.6 OPENING AND CLOSING KEY FOR THE QUICK-FIX PRO INTERMEDIATE CLIP



# 8. UNINSTALLING AND REINSTALLING BOARDS WITH THE QUICK-FIX PRO INTERMEDIATE CLIP

# 8.1 INDIVIDUAL OPENING OF THE BOARD





# 8.2 REINSTALLING THE OPEN BOARD







# 9. CDECK MAINTENANCE

#### 9.1 INITIAL MAINTENANCE

During fitting it is common for a lot of dust to be produced, so we recommend the deck to be thoroughly cleaned with water, mild detergent and a soft brush. You can use a garden hose or a high pressure apparatus (at a minimum distance of 30 cm and a maximum pressure of 150 bar), always washing the boards lengthwise.

#### 9