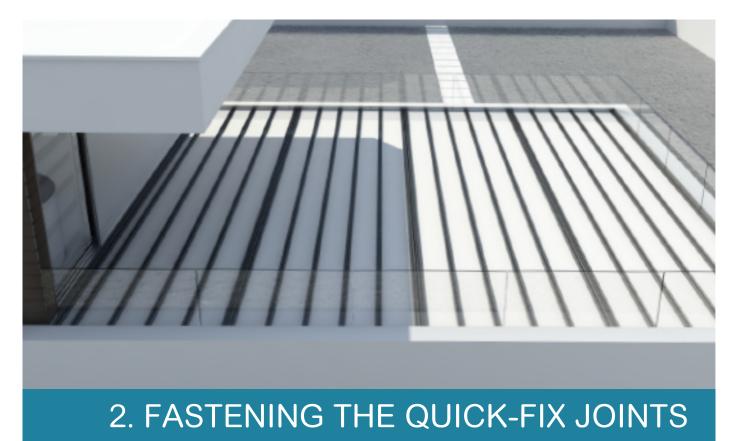

ver be obstructed.

• The CDECK range is intended for use in areas of movement involving pedestrian use only.

• If you have any different needs that are not covered by this manual, you should contact IHT to obtain additional instructions.



#### 1.1

The installation surface should be completely flat and stable (e.g. 10 - 15 cm of solid concrete), and should slope for water drainage by at least 5 mm per metre in the direction of the Joists and in the direction of the Boards.



#### 1.2.1 APPLICATION ON REGULARIZED BASE - FIXATION WITH SCREWS

DEU11230PR



#### 1.2.2 APPLICATION ON IRREGULAR BASE - FIXATION WITH SCREWS

DEU13230AL





#### 1.2.3 FLOATING APPLICATION - WHERE FIXATION WITH SCREWS IS NOT POSSIBLE

DEU13230AL DEU17230AL



Application with Aluminum Joist & 80x40mm Tube





# 2.1 LAGGED ASSEMBLY (ENGLISH ASSEMBLY)



# 2.2 LAGGED ASSEMBLY (ENGLISH ASSEMBLY) AT 45°







Commercial use MAX. 350mm

MAX. 100mm

2.5



2.6



2.7





#### 2.7 SUSPENDED INSTALLATION



|   | Max. distance A | Max. distance B | Uniform load Max. por<br>sq.m |
|---|-----------------|-----------------|-------------------------------|
|   | 1150 mm         | 600 mm          | 200 Kg/sq.m                   |
| • | 770 mm          | 500 mm          | 350 Kg/sq.m                   |
|   | 575 mm          | 400 mm          | 500 Kg/sq.m                   |

To ensure the stability of the system, it is mandatory that aluminum structure must be attached to at least one external fixed element



# 3. FASTENING THE CDECK BOARDS

3.1



Irrespective of the distance between the Joists, unde