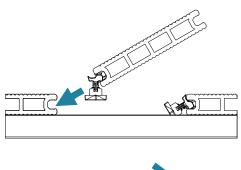

pective Clips.



















# 3.6 FASTENING THE BOARD IN THE CENTRAL JOIST (TO AVOID SLIPPAGE)







3.8



# 3.9.1 HOLLOW BOARD



#### 3.9.2 SOLID BOARD



# 4. CDECK STEP ASSEMBLY





# 5. FASTENING THE CDECK FASTENER





# 5.2.1 HOLLOW BOARD



5.2.2 SOLID BOARD





# 6.HOLLOW BOARD END CAP ASSEMBLY

### 6.1 OPENING OF HOLES IN THE LOWER PART FOR DRAINAGE/VENTILATION



# 6.2 PLACING THE HOLLOW BOARD END CAP OF THE BOARD



# 7. USING THE CTOOL TOOL



## 7.4 ALIGNING THE JOISTS



#### 7.5 POSITIONING OF THE BOARD'S CENTRAL CLAMPING SCREW





# 7.6 OPENING AND CLOSING KEY FOR THE QUICK-FIX PRO INTERMEDIATE CLIP



# 8. UNINSTALLING AND REINSTALLING BOARDS WITH THE QUICK-FIX PRO INTERMEDIATE CLIP

# 8.1 INDIVIDUAL OPENING OF THE BOARD





# 8.2 REINSTALLING THE OPEN BOARD







# 9. CDECK MAINTENANCE

#### 9.1 INITIAL MAINTENANCE

During fitting it is common for a lot of dust to be produced, so we recommend the deck to be thoroughly cleaned with water, mild detergent and a soft brush. You can use a garden hose or a high pressure apparatus (at a minimum distance of 30 cm and a maximum pressure of 150 bar), always washing the boards lengthwise.

#### 9.2 REGULAR MAINTENANCE

CDECK products are easy to maintain; however, this does not mean that they should not be cleaned regularly.

Like any wood, synthetic materials, stone, etc. coating, signs of fungus, moss, etc. can also appear on CDECK products when certain environmental factors are present. Therefore, periodic cleaning is recommended to maintain their good appearance and to ensure that residues do not de