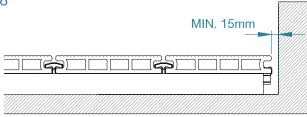

------|-------------------------------|
|   | 1150 mm         | 600 mm          | 200 Kg/sq.m                   |
| • | 770 mm          | 500 mm          | 350 Kg/sq.m                   |
|   | 575 mm          | 400 mm          | 500 Kg/sq.m                   |

To ensure the stability of the system, it is mandatory that aluminum structure must be attached to at least one external fixed element



# 3. FASTENING THE CDECK BOARDS

3.1



Irrespective of the distance between the Joists, under no circumstances can the Boards be supported by less than 3 Joists.



3.2



For assembly involving boards arranged top to top, 2 Joists should always be used (1 for each board) with the respective Clips.



















# 3.6 FASTENING THE BOARD IN THE CENTRAL JOIST (TO AVOID SLIPPAGE)







3.8



# 3.9.1 HOLLOW BOARD



#### 3.9.2 SOLID BOARD



# 4. CDECK STEP ASSEMBLY





# 5. FASTENING THE CDECK FASTENER





# 5.2.1 HOLLOW BOARD



5.2.2 SOLID BOARD





# 6.HOLLOW BOARD END CAP ASSEMBLY

### 6.1 OPENING OF HOLES IN THE LOWER PART FOR DRAINAGE/VENTILATION



# 6.2 PLACING THE HOLLOW BOARD END CAP OF THE BOARD



# 7. USING THE CTOOL TOOL



## 7.4 ALIGNING THE JOISTS



#### 7.5 POSITIONING OF THE BOARD'S CENTRAL CLAMPING SCREW





# 7.6 OPENING AND CLOSING KEY FOR THE QUICK-FIX PRO INTERMEDIATE CLIP



# 8. UNINSTALLING AND REINSTALLING BOARDS WITH THE QUICK-FIX PRO INTERMEDIATE CLIP

# 8.1 INDIVIDUAL OPENING OF THE BOARD





# 8.2 REINSTALLING THE OPEN BOARD







# 9. CDECK MAINTENANCE

#### 9.1 INITIAL MAINTENANCE

During fitting it is common for a lot of dust to be p