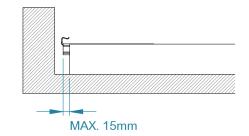

# TECHNICAL DATASHEET

| and the second sec | Reference                                                                                                                                                                                                                                                                                                                                                                                                                                                                                                                                                                                                                                                                                                                                                                                                                                                                                                                                                                                                                                                                                                                                                                                                                                                                                                                                                                                                                                                                                                                                                                                                                                                                                                                                                                                                                                                                                                                                                                                                                                                                                                                            |                                                                                                                                                                                                                                                                                                                                                                                                                                                                                                                                                                                                                                                                                                                                                                       | 4                                                                                                                                                                                                                                                                                                                                                                                                                                                                                                                                                                                                                                                                                                                                                                                                                                                                                                                                                                                                                                                                                            |                                                                                                                                                                                                                                                                                                                                                                                                                                                                                                                                                                                                                                                                                                                                                                                                                                                                                                                                                                                                                                                                                       |                                                                                                                                                                                                                                                                                                                                                                                                                                                                                                                                                                                                                                                                                                                                                                                                                                                                                                                                               |  |
|------------------------------------------------------------------------------------------------------------------------------------------------------------------------------------------------------------------------------------------------------------------------------------------------------------------------------------------------------------------------------------------------------------------------------------------------------------------------------------------------------------------------------------------------------------------------------------------------------------------------------------------------------------------------------------------------------------------------------------------------------------------------------------------------------------------------------------------------------------------------------------------------------------------------------------------------------------------------------------------------------------------------------------------------------------------------------------------------------------------------------------------------------------------------------------------------------------------------------------------------------------------------------------------------------------------------------------------------------------------------------------------------------------------------------------------------------------------------------------------------------------------------------------------------------------------------------------------------------------------------------------------------------------------------------------------------------------------------------------------------------------------------------------------------------------------------------------------------------------------------------------|--------------------------------------------------------------------------------------------------------------------------------------------------------------------------------------------------------------------------------------------------------------------------------------------------------------------------------------------------------------------------------------------------------------------------------------------------------------------------------------------------------------------------------------------------------------------------------------------------------------------------------------------------------------------------------------------------------------------------------------------------------------------------------------------------------------------------------------------------------------------------------------------------------------------------------------------------------------------------------------------------------------------------------------------------------------------------------------------------------------------------------------------------------------------------------------------------------------------------------------------------------------------------------------------------------------------------------------------------------------------------------------------------------------------------------------------------------------------------------------------------------------------------------------------------------------------------------------------------------------------------------------------------------------------------------------------------------------------------------------------------------------------------------------------------------------------------------------------------------------------------------------------------------------------------------------------------------------------------------------------------------------------------------------------------------------------------------------------------------------------------------------|-----------------------------------------------------------------------------------------------------------------------------------------------------------------------------------------------------------------------------------------------------------------------------------------------------------------------------------------------------------------------------------------------------------------------------------------------------------------------------------------------------------------------------------------------------------------------------------------------------------------------------------------------------------------------------------------------------------------------------------------------------------------------|----------------------------------------------------------------------------------------------------------------------------------------------------------------------------------------------------------------------------------------------------------------------------------------------------------------------------------------------------------------------------------------------------------------------------------------------------------------------------------------------------------------------------------------------------------------------------------------------------------------------------------------------------------------------------------------------------------------------------------------------------------------------------------------------------------------------------------------------------------------------------------------------------------------------------------------------------------------------------------------------------------------------------------------------------------------------------------------------|---------------------------------------------------------------------------------------------------------------------------------------------------------------------------------------------------------------------------------------------------------------------------------------------------------------------------------------------------------------------------------------------------------------------------------------------------------------------------------------------------------------------------------------------------------------------------------------------------------------------------------------------------------------------------------------------------------------------------------------------------------------------------------------------------------------------------------------------------------------------------------------------------------------------------------------------------------------------------------------------------------------------------------------------------------------------------------------|-----------------------------------------------------------------------------------------------------------------------------------------------------------------------------------------------------------------------------------------------------------------------------------------------------------------------------------------------------------------------------------------------------------------------------------------------------------------------------------------------------------------------------------------------------------------------------------------------------------------------------------------------------------------------------------------------------------------------------------------------------------------------------------------------------------------------------------------------------------------------------------------------------------------------------------------------|--|
|                                                                                                                                                                                                                                                                                                                                                                                                                                                                                                                                                                                                                                                                                                                                                                                                                                                                                                                                                                                                                                                                                                                                                                                                                                                                                                                                                                                                                                                                                                                                                                                                                                                                                                                                                                                                                                                                                    |                                                                                                                                                                                                                                                                                                                                                                                                                                                                                                                                                                                                                                                                                                                                                                                                                                                                                                                                                                                                                                                                                                                                                                                                                                                                                                                                                                                                                                                                                                                                                                                                                                                                                                                                                                                                                                                                                                                                                                                                                                                                                                                                      | Color                                                                                                                                                                                                                                                                                                                                                                                                                                                                                                                                                                                                                                                                                                                                                                 |                                                                                                                                                                                                                                                                                                                                                                                                                                                                                                                                                                                                                                                                                                                                                                                                                                                                                                                                                                                                                                                                                              | Dimensions<br>(LxWxH) mm                                                                                                                                                                                                                                                                                                                                                                                                                                                                                                                                                                                                                                                                                                                                                                                                                                                                                                                                                                                                                                                              | Weight<br>(kg/Board)                                                                                                                                                                                                                                                                                                                                                                                                                                                                                                                                                                                                                                                                                                                                                                                                                                                                                                                          |  |
|                                                                                                                                                                                                                                                                                                                                                                                                                                                                                                                                                                                                                                                                                                                                                                                                                                                                                                                                                                                                                                                                                                                                                                                                                                                                                                                                                                                                                                                                                                                                                                                                                                                                                                                                                                                                                                                                                    | DEU01230BF                                                                                                                                                                                                                                                                                                                                                                                                                                                                                                                                                                                                                                                                                                                                                                                                                                                                                                                                                                                                                                                                                                                                                                                                                                                                                                                                                                                                                                                                                                                                                                                                                                                                                                                                                                                                                                                                                                                                                                                                                                                                                                                           | BF-Beech Beige                                                                                                                                                                                                                                                                                                                                                                                                                                                                                                                                                                                                                                                                                                                                                        | 2                                                                                                                                                                                                                                                                                                                                                                                                                                                                                                                                                                                                                                                                                                                                                                                                                                                                                                                                                                                                                                                                                            | 2300 x 140 x 24                                                                                                                                                                                                                                                                                                                                                                                                                                                                                                                                                                                                                                                                                                                                                                                                                                                                                                                                                                                                                                                                       | 5,58 Kg                                                                                                                                                                                                                                                                                                                                                                                                                                                                                                                                                                                                                                                                                                                                                                                                                                                                                                                                       |  |
|                                                                                                                                                                                                                                                                                                                                                                                                                                                                                                                                                                                                                                                                                                                                                                                                                                                                                                                                                                                                                                                                                                                                                                                                                                                                                                                                                                                                                                                                                                                                                                                                                                                                                                                                                                                                                                                                                    | DEU01230BR                                                                                                                                                                                                                                                                                                                                                                                                                                                                                                                                                                                                                                                                                                                                                                                                                                                                                                                                                                                                                                                                                                                                                                                                                                                                                                                                                                                                                                                                                                                                                                                                                                                                                                                                                                                                                                                                                                                                                                                                                                                                                                                           | BR-Rose Beige                                                                                                                                                                                                                                                                                                                                                                                                                                                                                                                                                                                                                                                                                                                                                         |                                                                                                                                                                                                                                                                                                                                                                                                                                                                                                                                                                                                                                                                                                                                                                                                                                                                                                                                                                                                                                                                                              | 2300 x 140 x 24                                                                                                                                                                                                                                                                                                                                                                                                                                                                                                                                                                                                                                                                                                                                                                                                                                                                                                                                                                                                                                                                       | 5,58 Kg                                                                                                                                                                                                                                                                                                                                                                                                                                                                                                                                                                                                                                                                                                                                                                                                                                                                                                                                       |  |
|                                                                                                                                                                                                                                                                                                                                                                                                                                                                                                                                                                                                                                                                                                                                                                                                                                                                                                                                                                                                                                                                                                                                                                                                                                                                                                                                                                                                                                                                                                                                                                                                                                                                                                                                                                                                                                                                                    | DEU01230CI                                                                                                                                                                                                                                                                                                                                                                                                                                                                                                                                                                                                                                                                                                                                                                                                                                                                                                                                                                                                                                                                                                                                                                                                                                                                                                                                                                                                                                                                                                                                                                                                                                                                                                                                                                                                                                                                                                                                                                                                                                                                                                                           | CI-Grey                                                                                                                                                                                                                                                                                                                                                                                                                                                                                                                                                                                                                                                                                                                                                               |                                                                                                                                                                                                                                                                                                                                                                                                                                                                                                                                                                                                                                                                                                                                                                                                                                                                                                                                                                                                                                                                                              | 2300 x 140 x 24                                                                                                                                                                                                                                                                                                                                                                                                                                                                                                                                                                                                                                                                                                                                                                                                                                                                                                                                                                                                                                                                       | 5,58 Kg                                                                                                                                                                                                                                                                                                                                                                                                                                                                                                                                                                                                                                                                                                                                                                                                                                                                                                                                       |  |
|                                                                                                                                                                                                                                                                                                                                                                                                                                                                                                                                                                                                                                                                                                                                                                                                                                                                                                                                                                                                                                                                                                                                                                                                                                                                                                                                                                                                                                                                                                                                                                                                                                                                                                                                                                                                                                                                                    | DEU01230RW                                                                                                                                                                                                                                                                                                                                                                                                                                                                                                                                                                                                                                                                                                                                                                                                                                                                                                                                                                                                                                                                                                                                                                                                                                                                                                                                                                                                                                                                                                                                                                                                                                                                                                                                                                                                                                                                                                                                                                                                                                                                                                                           | RW-RedWood                                                                                                                                                                                                                                                                                                                                                                                                                                                                                                                                                                                                                                                                                                                                                            |                                                                                                                                                                                                                                                                                                                                                                                                                                                                                                                                                                                                                                                                                                                                                                                                                                                                                                                                                                                                                                                                                              | 2300 x 140 x 24                                                                                                                                                                                                                                                                                                                                                                                                                                                                                                                                                                                                                                                                                                                                                                                                                                                                                                                                                                                                                                                                       | 5,58 Kg                                                                                                                                                                                                                                                                                                                                                                                                                                                                                                                                                                                                                                                                                                                                                                                                                                                                                                                                       |  |
| (± 0,2)<br>/+15mm                                                                                                                                                                                                                                                                                                                                                                                                                                                                                                                                                                                                                                                                                                                                                                                                                                                                                                                                                                                                                                                                                                                                                                                                                                                                                                                                                                                                                                                                                                                                                                                                                                                                                                                                                                                                                                                                  | DEU01230CH                                                                                                                                                                                                                                                                                                                                                                                                                                                                                                                                                                                                                                                                                                                                                                                                                                                                                                                                                                                                                                                                                                                                                                                                                                                                                                                                                                                                                                                                                                                                                                                                                                                                                                                                                                                                                                                                                                                                                                                                                                                                                                                           | CH-Chocolate                                                                                                                                                                                                                                                                                                                                                                                                                                                                                                                                                                                                                                                                                                                                                          |                                                                                                                                                                                                                                                                                                                                                                                                                                                                                                                                                                                                                                                                                                                                                                                                                                                                                                                                                                                                                                                                                              | 2300 x 140 x 24                                                                                                                                                                                                                                                                                                                                                                                                                                                                                                                                                                                                                                                                                                                                                                                                                                                                                                                                                                                                                                                                       | 5,58 Kg                                                                                                                                                                                                                                                                                                                                                                                                                                                                                                                                                                                                                                                                                                                                                                                                                                                                                                                                       |  |
| un allia                                                                                                                                                                                                                                                                                                                                                                                                                                                                                                                                                                                                                                                                                                                                                                                                                                                                                                                                                                                                                                                                                                                                                                                                                                                                                                                                                                                                                                                                                                                                                                                                                                                                                                                                                                                                                                                                           | DEU01230NE                                                                                                                                                                                                                                                                                                                                                                                                                                                                                                                                                                                                                                                                                                                                                                                                                                                                                                                                                                                                                                                                                                                                                                                                                                                                                                                                                                                                                                                                                                                                                                                                                                                                                                                                                                                                                                                                                                                                                                                                                                                                                                                           | NE-Dark Black                                                                                                                                                                                                                                                                                                                                                                                                                                                                                                                                                                                                                                                                                                                                                         | 2                                                                                                                                                                                                                                                                                                                                                                                                                                                                                                                                                                                                                                                                                                                                                                                                                                                                                                                                                                                                                                                                                            | 2300 x 140 x 24                                                                                                                                                                                                                                                                                                                                                                                                                                                                                                                                                                                                                                                                                                                                                                                                                                                                                                                                                                                                                                                                       | 5,58 Kg                                                                                                                                                                                                                                                                                                                                                                                                                                                                                                                                                                                                                                                                                                                                                                                                                                                                                                                                       |  |
|                                                                                                                                                                                                                                                                                                                                                                                                                                                                                                                                                                                                                                                                                                                                                                                                                                                                                                                                                                                                                                                                                                                                                                                                                                                                                                                                                                                                                                                                                                                                                                                                                                                                                                                                                                                                                                                                                    |                                                                                                                                                                                                                                                                                                                                                                                                                                                                                                                                                                                                                                                                                                                                                                                                                                                                                                                                                                                                                                                                                                                                                                                                                                                                                                                                                                                                                                                                                                                                                                                                                                                                                                                                                                                                                                                                                                                                                                                                                                                                                                                                      | Length:                                                                                                                                                                                                                                                                                                                                                                                                                                                                                                                                                                                                                                                                                                                                                               | 2,32 m                                                                                                                                                                                                                                                                                                                                                                                                                                                                                                                                                                                                                                                                                                                                                                                                                                                                                                                                                                                                                                                                                       | No. of profiles:                                                                                                                                                                                                                                                                                                                                                                                                                                                                                                                                                                                                                                                                                                                                                                                                                                                                                                                                                                                                                                                                      | 175                                                                                                                                                                                                                                                                                                                                                                                                                                                                                                                                                                                                                                                                                                                                                                                                                                                                                                                                           |  |
|                                                                                                                                                                                                                                                                                                                                                                                                                                                                                                                                                                                                                                                                                                                                                                                                                                                                                                                                                                                                                                                                                                                                                                                                                                                                                                                                                                                                                                                                                                                                                                                                                                                                                                                                                                                                                                                                                    | Features Pallet:                                                                                                                                                                                                                                                                                                                                                                                                                                                                                                                                                                                                                                                                                                                                                                                                                                                                                                                                                                                                                                                                                                                                                                                                                                                                                                                                                                                                                                                                                                                                                                                                                                                                                                                                                                                                                                                                                                                                                                                                                                                                                                                     | Width:                                                                                                                                                                                                                                                                                                                                                                                                                                                                                                                                                                                                                                                                                                                                                                | 0,72 m                                                                                                                                                                                                                                                                                                                                                                                                                                                                                                                                                                                                                                                                                                                                                                                                                                                                                                                                                                                                                                                                                       |                                                                                                                                                                                                                                                                                                                                                                                                                                                                                                                                                                                                                                                                                                                                                                                                                                                                                                                                                                                                                                                                                       | ,57 m <sup>3</sup>                                                                                                                                                                                                                                                                                                                                                                                                                                                                                                                                                                                                                                                                                                                                                                                                                                                                                                                            |  |
|                                                                                                                                                                                                                                                                                                                                                                                                                                                                                                                                                                                                                                                                                                                                                                                                                                                                                                                                                                                                                                                                                                                                                                                                                                                                                                                                                                                                                                                                                                                                                                                                                                                                                                                                                                                                                                                                                    |                                                                                                                                                                                                                                                                                                                                                                                                                                                                                                                                                                                                                                                                                                                                                                                                                                                                                                                                                                                                                                                                                                                                                                                                                                                                                                                                                                                                                                                                                                                                                                                                                                                                                                                                                                                                                                                                                                                                                                                                                                                                                                                                      |                                                                                                                                                                                                                                                                                                                                                                                                                                                                                                                                                                                                                                                                                                                                                                       | 0,94 m                                                                                                                                                                                                                                                                                                                                                                                                                                                                                                                                                                                                                                                                                                                                                                                                                                                                                                                                                                                                                                                                                       | Weight: 98.                                                                                                                                                                                                                                                                                                                                                                                                                                                                                                                                                                                                                                                                                                                                                                                                                                                                                                                                                                                                                                                                           | 3,9 Kg                                                                                                                                                                                                                                                                                                                                                                                                                                                                                                                                                                                                                                                                                                                                                                                                                                                                                                                                        |  |
| 189900                                                                                                                                                                                                                                                                                                                                                                                                                                                                                                                                                                                                                                                                                                                                                                                                                                                                                                                                                                                                                                                                                                                                                                                                                                                                                                                                                                                                                                                                                                                                                                                                                                                                                                                                                                                                                                                                             | Solid Board                                                                                                                                                                                                                                                                                                                                                                                                                                                                                                                                                                                                                                                                                                                                                                                                                                                                                                                                                                                                                                                                                                                                                                                                                                                                                                                                                                                                                                                                                                                                                                                                                                                                                                                                                                                                                                                                                                                                                                                                                                                                                                                          |                                                                                                                                                                                                                                                                                                                                                                                                                                                                                                                                                                                                                                                                                                                                                                       |                                                                                                                                                                                                                                                                                                                                                                                                                                                                                                                                                                                                                                                                                                                                                                                                                                                                                                                                                                                                                                                                                              | Dimensions                                                                                                                                                                                                                                                                                                                                                                                                                                                                                                                                                                                                                                                                                                                                                                                                                                                                                                                                                                                                                                                                            | Weight                                                                                                                                                                                                                                                                                                                                                                                                                                                                                                                                                                                                                                                                                                                                                                                                                                                                                                                                        |  |
|                                                                                                                                                                                                                                                                                                                                                                                                                                                                                                                                                                                                                                                                                                                                                                                                                                                                                                                                                                                                                                                                                                                                                                                                                                                                                                                                                                                                                                                                                                                                                                                                                                                                                                                                                                                                                                                                                    | Reference                                                                                                                                                                                                                                                                                                                                                                                                                                                                                                                                                                                                                                                                                                                                                                                                                                                                                                                                                                                                                                                                                                                                                                                                                                                                                                                                                                                                                                                                                                                                                                                                                                                                                                                                                                                                                                                                                                                                                                                                                                                                                                                            | Color                                                                                                                                                                                                                                                                                                                                                                                                                                                                                                                                                                                                                                                                                                                                                                 |                                                                                                                                                                                                                                                                                                                                                                                                                                                                                                                                                                                                                                                                                                                                                                                                                                                                                                                                                                                                                                                                                              | (LxWxH) mm                                                                                                                                                                                                                                                                                                                                                                                                                                                                                                                                                                                                                                                                                                                                                                                                                                                                                                                                                                                                                                                                            | (kg/Board)                                                                                                                                                                                                                                                                                                                                                                                                                                                                                                                                                                                                                                                                                                                                                                                                                                                                                                                                    |  |
|                                                                                                                                                                                                                                                                                                                                                                                                                                                                                                                                                                                                                                                                                                                                                                                                                                                                                                                                                                                                                                                                                                                                                                                                                                                                                                                                                                                                                                                                                                                                                                                                                                                                                                                                                                                                                                                                                    | DEU03230BF                                                                                                                                                                                                                                                                                                                                                                                                                                                                                                                                                                                                                                                                                                                                                                                                                                                                                                                                                                                                                                                                                                                                                                                                                                                                                                                                                                                                                                                                                                                                                                                                                                                                                                                                                                                                                                                                                                                                                                                                                                                                                                                           | BF-Beech Beige                                                                                                                                                                                                                                                                                                                                                                                                                                                                                                                                                                                                                                                                                                                                                        | 2                                                                                                                                                                                                                                                                                                                                                                                                                                                                                                                                                                                                                                                                                                                                                                                                                                                                                                                                                                                                                                                                                            | 2300 x 140 x 24                                                                                                                                                                                                                                                                                                                                                                                                                                                                                                                                                                                                                                                                                                                                                                                                                                                                                                                                                                                                                                                                       | 9,58 Kg                                                                                                                                                                                                                                                                                                                                                                                                                                                                                                                                                                                                                                                                                                                                                                                                                                                                                                                                       |  |
|                                                                                                                                                                                                                                                                                                                                                                                                                                                                                                                                                                                                                                                                                                                                                                                                                                                                                                                                                                                                                                                                                                                                                                                                                                                                                                                                                                                                                                                                                                                                                                                                                                                                                                                                                                                                                                                                                    | DEU03230BR                                                                                                                                                                                                                                                                                                                                                                                                                                                                                                                                                                                                                                                                                                                                                                                                                                                                                                                                                                                                                                                                                                                                                                                                                                                                                                                                                                                                                                                                                                                                                                                                                                                                                                                                                                                                                                                                                                                                                                                                                                                                                                                           | BR-Rose Beige                                                                                                                                                                                                                                                                                                                                                                                                                                                                                                                                                                                                                                                                                                                                                         |                                                                                                                                                                                                                                                                                                                                                                                                                                                                                                                                                                                                                                                                                                                                                                                                                                                                                                                                                                                                                                                                                              | 2300 x 140 x 24                                                                                                                                                                                                                                                                                                                                                                                                                                                                                                                                                                                                                                                                                                                                                                                                                                                                                                                                                                                                                                                                       | 9,58 Kg                                                                                                                                                                                                                                                                                                                                                                                                                                                                                                                                                                                                                                                                                                                                                                                                                                                                                                                                       |  |
|                                                                                                                                                                                                                                                                                                                                                                                                                                                                                                                                                                                                                                                                                                                                                                                                                                                                                                                                                                                                                                                                                                                                                                                                                                                                                                                                                                                                                                                                                                                                                                                                                                                                                                                                                                                                                                                                                    | DEU03230CI                                                                                                                                                                                                                                                                                                                                                                                                                                                                                                                                                                                                                                                                                                                                                                                                                                                                                                                                                                                                                                                                                                                                                                                                                                                                                                                                                                                                                                                                                                                                                                                                                                                                                                                                                                                                                                                                                                                                                                                                                                                                                                                           | CI-Grey                                                                                                                                                                                                                                                                                                                                                                                                                                                                                                                                                                                                                                                                                                                                                               |                                                                                                                                                                                                                                                                                                                                                                                                                                                                                                                                                                                                                                                                                                                                                                                                                                                                                                                                                                                                                                                                                              | 2300 x 140 x 24                                                                                                                                                                                                                                                                                                                                                                                                                                                                                                                                                                                                                                                                                                                                                                                                                                                                                                                                                                                                                                                                       | 9,58 Kg                                                                                                                                                                                                                                                                                                                                                                                                                                                                                                                                                                                                                                                                                                                                                                                                                                                                                                                                       |  |
|                                                                                                                                                                                                                                                                                                                                                                                                                                                                                                                                                                                                                                                                                                                                                                                                                                                                                                                                                                                                                                                                                                                                                                                                                                                                                                                                                                                                                                                                                                                                                                                                                                                                                                                                                                                                                                                                                    | DEU03230RW                                                                                                                                                                                                                                                                                                                                                                                                                                                                                                                                                                                                                                                                                                                                                                                                                                                                                                                                                                                                                                                                                                                                                                                                                                                                                                                                                                                                                                                                                                                                                                                                                                                                                                                                                                                                                                                                                                                                                                                                                                                                                                                           | RW-RedWood                                                                                                                                                                                                                                                                                                                                                                                                                                                                                                                                                                                                                                                                                                                                                            |                                                                                                                                                                                                                                                                                                                                                                                                                                                                                                                                                                                                                                                                                                                                                                                                                                                                                                                                                                                                                                                                                              | 2300 x 140 x 24                                                                                                                                                                                                                                                                                                                                                                                                                                                                                                                                                                                                                                                                                                                                                                                                                                                                                                                                                                                                                                                                       | 9,58 Kg                                                                                                                                                                                                                                                                                                                                                                                                                                                                                                                                                                                                                                                                                                                                                                                                                                                                                                                                       |  |
| (± 0,2)<br>/+15mm                                                                                                                                                                                                                                                                                                                                                                                                                                                                                                                                                                                                                                                                                                                                                                                                                                                                                                                                                                                                                                                                                                                                                                                                                                                                                                                                                                                                                                                                                                                                                                                                                                                                                                                                                                                                                                                                  | DEU03230CH                                                                                                                                                                                                                                                                                                                                                                                                                                                                                                                                                                                                                                                                                                                                                                                                                                                                                                                                                                                                                                                                                                                                                                                                                                                                                                                                                                                                                                                                                                                                                                                                                                                                                                                                                                                                                                                                                                                                                                                                                                                                                                                           | CH-Chocolate                                                                                                                                                                                                                                                                                                                                                                                                                                                                                                                                                                                                                                                                                                                                                          |                                                                                                                                                                                                                                                                                                                                                                                                                                                                                                                                                                                                                                                                                                                                                                                                                                                                                                                                                                                                                                                                                              | 2300 x 140 x 24                                                                                                                                                                                                                                                                                                                                                                                                                                                                                                                                                                                                                                                                                                                                                                                                                                                                                                                                                                                                                                                                       | 9,58 Kg                                                                                                                                                                                                                                                                                                                                                                                                                                                                                                                                                                                                                                                                                                                                                                                                                                                                                                                                       |  |
|                                                                                                                                                                                                                                                                                                                                                                                                                                                                                                                                                                                                                                                                                                                                                                                                                                                                                                                                                                                                                                                                                                                                                                                                                                                                                                                                                                                                                                                                                                                                                                                                                                                                                                                                                                                                                                                                                    | DEU03230NE                                                                                                                                                                                                                                                                                                                                                                                                                                                                                                                                                                                                                                                                                                                                                                                                                                                                                                                                                                                                                                                                                                                                                                                                                                                                                                                                                                                                                                                                                                                                                                                                                                                                                                                                                                                                                                                                                                                                                                                                                                                                                                                           | NE-Dark Black                                                                                                                                                                                                                                                                                                                                                                                                                                                                                                                                                                                                                                                                                                                                                         | 2                                                                                                                                                                                                                                                                                                                                                                                                                                                                                                                                                                                                                                                                                                                                                                                                                                                                                                                                                                                                                                                                                            | 2300 x 140 x 24                                                                                                                                                                                                                                                                                                                                                                                                                                                                                                                                                                                                                                                                                                                                                                                                                                                                                                                                                                                                                                                                       | 9,58 Kg                                                                                                                                                                                                                                                                                                                                                                                                                                                                                                                                                                                                                                                                                                                                                                                                                                                                                                                                       |  |
|                                                                                                                                                                                                                                                                                                                                                                                                                                                                                                                                                                                                                                                                                                                                                                                                                                                                                                                                                                                                                                                                                                                                                                                                                                                                                                                                                                                                                                                                                                                                                                                                                                                                                                                                                                                                                                                                                    |                                                                                                                                                                                                                                                                                                                                                                                                                                                                                                                                                                                                                                                                                                                                                                                                                                                                                                                                                                                                                                                                                                                                                                                                                                                                                                                                                                                                                                                                                                                                                                                                                                                                                                                                                                                                                                                                                                                                                                                                                                                                                                                                      | Length:                                                                                                                                                                                                                                                                                                                                                                                                                                                                                                                                                                                                                                                                                                                                                               | 2,32 m                                                                                                                                                                                                                                                                                                                                                                                                                                                                                                                                                                                                                                                                                                                                                                                                                                                                                                                                                                                                                                                                                       | No. of profiles:                                                                                                                                                                                                                                                                                                                                                                                                                                                                                                                                                                                                                                                                                                                                                                                                                                                                                                                                                                                                                                                                      | 100                                                                                                                                                                                                                                                                                                                                                                                                                                                                                                                                                                                                                                                                                                                                                                                                                                                                                                                                           |  |
|                                                                                                                                                                                                                                                                                                                                                                                                                                                                                                                                                                                                                                                                                                                                                                                                                                                                                                                                                                                                                                                                                                                                                                                                                                                                                                                                                                                                                                                                                                                                                                                                                                                                                                                                                                                                                                                                                    | Features Pallet:                                                                                                                                                                                                                                                                                                                                                                                                                                                                                                                                                                                                                                                                                                                                                                                                                                                                                                                                                                                                                                                                                                                                                                                                                                                                                                                                                                                                                                                                                                                                                                                                                                                                                                                                                                                                                                                                                                                                                                                                                                                                                                                     | Width:                                                                                                                                                                                                                                                                                                                                                                                                                                                                                                                                                                                                                                                                                                                                                                | 0,72 m                                                                                                                                                                                                                                                                                                                                                                                                                                                                                                                                                                                                                                                                                                                                                                                                                                                                                                                                                                                                                                                                                       | Volume: 0                                                                                                                                                                                                                                                                                                                                                                                                                                                                                                                                                                                                                                                                                                                                                                                                                                                                                                                                                                                                                                                                             | ,97 m <sup>3</sup>                                                                                                                                                                                                                                                                                                                                                                                                                                                                                                                                                                                                                                                                                                                                                                                                                                                                                                                            |  |
| 140,0 ±1.0                                                                                                                                                                                                                                                                                                                                                                                                                                                                                                                                                                                                                                                                                                                                                                                                                                                                                                                                                                                                                                                                                                                                                                                                                                                                                                                                                                                                                                                                                                                                                                                                                                                                                                                                                                                                                                                                         |                                                                                                                                                                                                                                                                                                                                                                                                                                                                                                                                                                                                                                                                                                                                                                                                                                                                                                                                                                                                                                                                                                                                                                                                                                                                                                                                                                                                                                                                                                                                                                                                                                                                                                                                                                                                                                                                                                                                                                                                                                                                                                                                      | Height:                                                                                                                                                                                                                                                                                                                                                                                                                                                                                                                                                                                                                                                                                                                                                               | 0,58 m                                                                                                                                                                                                                                                                                                                                                                                                                                                                                                                                                                                                                                                                                                                                                                                                                                                                                                                                                                                                                                                                                       | Weight: 96                                                                                                                                                                                                                                                                                                                                                                                                                                                                                                                                                                                                                                                                                                                                                                                                                                                                                                                                                                                                                                                                            | 5,9 Kg                                                                                                                                                                                                                                                                                                                                                                                                                                                                                                                                                                                                                                                                                                                                                                                                                                                                                                                                        |  |
| 189900                                                                                                                                                                                                                                                                                                                                                                                                                                                                                                                                                                                                                                                                                                                                                                                                                                                                                                                                                                                                                                                                                                                                                                                                                                                                                                                                                                                                                                                                                                                                                                                                                                                                                                                                                                                                                                                                             | Hollow Boar                                                                                                                                                                                                                                                                                                                                                                                                                                                                                                                                                                                                                                                                                                                                                                                                                                                                                                                                                                                                                                                                                                                                                                                                                                                                                                                                                                                                                                                                                                                                                                                                                                                                                                                                                                                                                                                                                                                                                                                                                                                                                                                          | d Wuude 2300                                                                                                                                                                                                                                                                                                                                                                                                                                                                                                                                                                                                                                                                                                                                                          | 0x140                                                                                                                                                                                                                                                                                                                                                                                                                                                                                                                                                                                                                                                                                                                                                                                                                                                                                                                                                                                                                                                                                        | x24                                                                                                                                                                                                                                                                                                                                                                                                                                                                                                                                                                                                                                                                                                                                                                                                                                                                                                                                                                                                                                                                                   |                                                                                                                                                                                                                                                                                                                                                                                                                                                                                                                                                                                                                                                                                                                                                                                                                                                                                                                                               |  |
|                                                                                                                                                                                                                                                                                                                                                                                                                                                                                                                                                                                                                                                                                                                                                                                                                                                                                                                                                                                                                                                                                                                                                                                                                                                                                                                                                                                                                                                                                                                                                                                                                                                                                                                                                                                                                                                                                    | Reference                                                                                                                                                                                                                                                                                                                                                                                                                                                                                                                                                                                                                                                                                                                                                                                                                                                                                                                                                                                                                                                                                                                                                                                                                                                                                                                                                                                                                                                                                                                                                                                                                                                                                                                                                                                                                                                                                                                                                                                                                                                                                                                            | Color                                                                                                                                                                                                                                                                                                                                                                                                                                                                                                                                                                                                                                                                                                                                                                 |                                                                                                                                                                                                                                                                                                                                                                                                                                                                                                                                                                                                                                                                                                                                                                                                                                                                                                                                                                                                                                                                                              | Dimensions<br>(LxWxH) mm                                                                                                                                                                                                                                                                                                                                                                                                                                                                                                                                                                                                                                                                                                                                                                                                                                                                                                                                                                                                                                                              | Weight<br>(kg/Board)                                                                                                                                                                                                                                                                                                                                                                                                                                                                                                                                                                                                                                                                                                                                                                                                                                                                                                                          |  |
|                                                                                                                                                                                                                                                                                                                                                                                                                                                                                                                                                                                                                                                                                                                                                                                                                                                                                                                                                                                                                                                                                                                                                                                                                                                                                                                                                                                                                                                                                                                                                                                                                                                                                                                                                                                                                                                                                    | DEU08230NO                                                                                                                                                                                                                                                                                                                                                                                                                                                                                                                                                                                                                                                                                                                                                                                                                                                                                                                                                                                                                                                                                                                                                                                                                                                                                                                                                                                                                                                                                                                                                                                                                                                                                                                                                                                                                                                                                                                                                                                                                                                                                                                           | NO-Nordic Oak                                                                                                                                                                                                                                                                                                                                                                                                                                                                                                                                                                                                                                                                                                                                                         |                                                                                                                                                                                                                                                                                                                                                                                                                                                                                                                                                                                                                                                                                                                                                                                                                                                                                                                                                                                                                                                                                              |                                                                                                                                                                                                                                                                                                                                                                                                                                                                                                                                                                                                                                                                                                                                                                                                                                                                                                                                                                                                                                                                                       | 5,80 Kg                                                                                                                                                                                                                                                                                                                                                                                                                                                                                                                                                                                                                                                                                                                                                                                                                                                                                                                                       |  |
|                                                                                                                                                                                                                                                                                                                                                                                                                                                                                                                                                                                                                                                                                                                                                                                                                                                                                                                                                                                                                                                                                                                                                                                                                                                                                                                                                                                                                                                                                                                                                                                                                                                                                                                                                                                                                                                                                    | DEU08230NB                                                                                                                                                                                                                                                                                                                                                                                                                                                                                                                                                                                                                                                                                                                                                                                                                                                                                                                                                                                                                                                                                                                                                                                                                                                                                                                                                                                                                                                                                                                                                                                                                                                                                                                                                                                                                                                                                                                                                                                                                                                                                                                           | NB-Natural Beecl                                                                                                                                                                                                                                                                                                                                                                                                                                                                                                                                                                                                                                                                                                                                                      | h 2                                                                                                                                                                                                                                                                                                                                                                                                                                                                                                                                                                                                                                                                                                                                                                                                                                                                                                                                                                                                                                                                                          | 2300 x 140 x 24                                                                                                                                                                                                                                                                                                                                                                                                                                                                                                                                                                                                                                                                                                                                                                                                                                                                                                                                                                                                                                                                       | 5,80 Kg                                                                                                                                                                                                                                                                                                                                                                                                                                                                                                                                                                                                                                                                                                                                                                                                                                                                                                                                       |  |
|                                                                                                                                                                                                                                                                                                                                                                                                                                                                                                                                                                                                                                                                                                                                                                                                                                                                                                                                                                                                                                                                                                                                                                                                                                                                                                                                                                                                                                                                                                                                                                                                                                                                                                                                                                                                                                                                                    | DEU08230SO                                                                                                                                                                                                                                                                                                                                                                                                                                                                                                                                                                                                                                                                                                                                                                                                                                                                                                                                                                                                                                                                                                                                                                                                                                                                                                                                                                                                                                                                                                                                                                                                                                                                                                                                                                                                                                                                                                                                                                                                                                                                                                                           | SO-Soft Oak                                                                                                                                                                                                                                                                                                                                                                                                                                                                                                                                                                                                                                                                                                                                                           |                                                                                                                                                                                                                                                                                                                                                                                                                                                                                                                                                                                                                                                                                                                                                                                                                                                                                                                                                                                                                                                                                              | 2300 x 140 x 24                                                                                                                                                                                                                                                                                                                                                                                                                                                                                                                                                                                                                                                                                                                                                                                                                                                                                                                                                                                                                                                                       | 5,80 Kg                                                                                                                                                                                                                                                                                                                                                                                                                                                                                                                                                                                                                                                                                                                                                                                                                                                                                                                                       |  |
|                                                                                                                                                                                                                                                                                                                                                                                                                                                                                                                                                                                                                                                                                                                                                                                                                                                                                                                                                                                                                                                                                                                                                                                                                                                                                                                                                                                                                                                                                                                                                                                                                                                                                                                                                                                                                                                                                    | DEU08230AW                                                                                                                                                                                                                                                                                                                                                                                                                                                                                                                                                                                                                                                                                                                                                                                                                                                                                                                                                                                                                                                                                                                                                                                                                                                                                                                                                                                                                                                                                                                                                                                                                                                                                                                                                                                                                                                                                                                                                                                                                                                                                                                           | AW-American Wa                                                                                                                                                                                                                                                                                                                                                                                                                                                                                                                                                                                                                                                                                                                                                        | ilnut 2                                                                                                                                                                                                                                                                                                                                                                                                                                                                                                                                                                                                                                                                                                                                                                                                                                                                                                                                                                                                                                                                                      | 2300 x 140 x 24                                                                                                                                                                                                                                                                                                                                                                                                                                                                                                                                                                                                                                                                                                                                                                                                                                                                                                                                                                                                                                                                       | 5,80 Kg                                                                                                                                                                                                                                                                                                                                                                                                                                                                                                                                                                                                                                                                                                                                                                                                                                                                                                                                       |  |
| (± 0,2)                                                                                                                                                                                                                                                                                                                                                                                                                                                                                                                                                                                                                                                                                                                                                                                                                                                                                                                                                                                                                                                                                                                                                                                                                                                                                                                                                                                                                                                                                                                                                                                                                                                                                                                                                                                                                                                                            | DEU08230DW                                                                                                                                                                                                                                                                                                                                                                                                                                                                                                                                                                                                                                                                                                                                                                                                                                                                                                                                                                                                                                                                                                                                                                                                                                                                                                                                                                                                                                                                                                                                                                                                                                                                                                                                                                                                                                                                                                                                                                                                                                                                                                                           | DW-Dark Walnut                                                                                                                                                                                                                                                                                                                                                                                                                                                                                                                                                                                                                                                                                                                                                        | 2                                                                                                                                                                                                                                                                                                                                                                                                                                                                                                                                                                                                                                                                                                                                                                                                                                                                                                                                                                                                                                                                                            | 2300 x 140 x 24                                                                                                                                                                                                                                                                                                                                                                                                                                                                                                                                                                                                                                                                                                                                                                                                                                                                                                                                                                                                                                                                       | 5,80 Kg                                                                                                                                                                                                                                                                                                                                                                                                                                                                                                                                                                                                                                                                                                                                                                                                                                                                                                                                       |  |
| /+15mm                                                                                                                                                                                                                                                                                                                                                                                                                                                                                                                                                                                                                                                                                                                                                                                                                                                                                                                                                                                                                                                                                                                                                                                                                                                                                                                                                                                                                                                                                                                                                                                                                                                                                                                                                                                                                                                                             |                                                                                                                                                                                                                                                                                                                                                                                                                                                                                                                                                                                                                                                                                                                                                                                                                                                                                                                                                                                                                                                                                                                                                                                                                                                                                                                                                                                                                                                                                                                                                                                                                                                                                                                                                                                                                                                                                                                                                                                                                                                                                                                                      |                                                                                                                                                                                                                                                                                                                                                                                                                                                                                                                                                                                                                                                                                                                                                                       |                                                                                                                                                                                                                                                                                                                                                                                                                                                                                                                                                                                                                                                                                                                                                                                                                                                                                                                                                                                                                                                                                              |                                                                                                                                                                                                                                                                                                                                                                                                                                                                                                                                                                                                                                                                                                                                                                                                                                                                                                                                                                                                                                                                                       |                                                                                                                                                                                                                                                                                                                                                                                                                                                                                                                                                                                                                                                                                                                                                                                                                                                                                                                                               |  |
|                                                                                                                                                                                                                                                                                                                                                                                                                                                                                                                                                                                                                                                                                                                                                                                                                                                                                                                                                                                                                                                                                                                                                                                                                                                                                                                                                                                                                                                                                                                                                                                                                                                                                                                                                                                                                                                                                    |                                                                                                                                                                                                                                                                                                                                                                                                                                                                                                                                                                                                                                                                                                                                                                                                                                                                                                                                                                                                                                                                                                                                                                                                                                                                                                                                                                                                                                                                                                                                                                                                                                                                                                                                                                                                                                                                                                                                                                                                                                                                                                                                      | Length:                                                                                                                                                                                                                                                                                                                                                                                                                                                                                                                                                                                                                                                                                                                                                               | 2,32 m                                                                                                                                                                                                                                                                                                                                                                                                                                                                                                                                                                                                                                                                                                                                                                                                                                                                                                                                                                                                                                                                                       | No. of profiles:                                                                                                                                                                                                                                                                                                                                                                                                                                                                                                                                                                                                                                                                                                                                                                                                                                                                                                                                                                                                                                                                      | 175                                                                                                                                                                                                                                                                                                                                                                                                                                                                                                                                                                                                                                                                                                                                                                                                                                                                                                                                           |  |
|                                                                                                                                                                                                                                                                                                                                                                                                                                                                                                                                                                                                                                                                                                                                                                                                                                                                                                                                                                                                                                                                                                                                                                                                                                                                                                                                                                                                                                                                                                                                                                                                                                                                                                                                                                                                                                                                                    |                                                                                                                                                                                                                                                                                                                                                                                                                                                                                                                                                                                                                                                                                                                                                                                                                                                                                                                                                                                                                                                                                                                                                                                                                                                                                                                                                                                                                                                                                                                                                                                                                                                                                                                                                                                                                                                                                                                                                                                                                                                                                                                                      |                                                                                                                                                                                                                                                                                                                                                                                                                                                                                                                                                                                                                                                                                                                                                                       |                                                                                                                                                                                                                                                                                                                                                                                                                                                                                                                                                                                                                                                                                                                                                                                                                                                                                                                                                                                                                                                                                              |                                                                                                                                                                                                                                                                                                                                                                                                                                                                                                                                                                                                                                                                                                                                                                                                                                                                                                                                                                                                                                                                                       |                                                                                                                                                                                                                                                                                                                                                                                                                                                                                                                                                                                                                                                                                                                                                                                                                                                                                                                                               |  |
| 24,0 ±1,0                                                                                                                                                                                                                                                                                                                                                                                                                                                                                                                                                                                                                                                                                                                                                                                                                                                                                                                                                                                                                                                                                                                                                                                                                                                                                                                                                                                                                                                                                                                                                                                                                                                                                                                                                                                                                                                                          | Features Pallet:                                                                                                                                                                                                                                                                                                                                                                                                                                                                                                                                                                                                                                                                                                                                                                                                                                                                                                                                                                                                                                                                                                                                                                                                                                                                                                                                                                                                                                                                                                                                                                                                                                                                                                                                                                                                                                                                                                                                                                                                                                                                                                                     | Width:<br>Height:                                                                                                                                                                                                                                                                                                                                                                                                                                                                                                                                                                                                                                                                                                                                                     | 0,72 m<br>0,94 m                                                                                                                                                                                                                                                                                                                                                                                                                                                                                                                                                                                                                                                                                                                                                                                                                                                                                                                                                                                                                                                                             |                                                                                                                                                                                                                                                                                                                                                                                                                                                                                                                                                                                                                                                                                                                                                                                                                                                                                                                                                                                                                                                                                       | ,57 m <sup>3</sup><br>3,2 Kg                                                                                                                                                                                                                                                                                                                                                                                                                                                                                                                                                                                                                                                                                                                                                                                                                                                                                                                  |  |
|                                                                                                                                                                                                                                                                                                                                                                                                                                                                                                                                                                                                                                                                                                                                                                                                                                                                                                                                                                                                                                                                                                                                                                                                                                                                                                                                                                                                                                                                                                                                                                                                                                                                                                                                                                                                                                                                                    | <pre>/+15mm n_slip 140,0 138 189900  *± 0,2) ++15mm n_slip 140,0 138 189900 189900 189900 189900 189900 189900 189900 189900 189900 189900 189900 189900 189900 189900 189900 189900 189900 189900 189900 189900 189900 189900 189900 189900 189900 189900 189900 189900 189900 189900 189900 189900 189900 189900 189900 189900 189900 189900 189900 189900 189900 189900 189900 189900 189900 189900 189900 189900 189900 189900 189900 189900 189900 189900 189900 189900 189900 189900 189900 189900 189900 189900 189900 189900 189900 189900 189900 189900 189900 189900 189900 189900 189900 189900 189900 189900 189900 189900 189900 189900 189900 189900 189900 189900 189900 189900 189900 189900 189900 189900 189900 189900 189900 189900 189900 189900 189900 189900 189900 189900 189900 189900 189900 189900 189900 189900 189900 189900 189900 189900 189900 189900 189900 189900 189900 189900 189900 189900 189900 189900 18900 18900 18900 18900 18900 18900 18900 18900 18900 18900 18900 18900 18900 18900 18900 18900 18900 18900 18900 18900 18900 18900 18900 18900 18900 18900 18900 18900 18900 18900 18900 18900 18900 18900 18900 18900 18900 18900 18900 18900 18900 18900 18900 18900 18900 18900 18900 18900 18900 18900 18900 18900 18900 18900 18900 18900 18900 18900 18900 18900 18900 18900 18900 18900 18900 18900 18900 18900 18900 18900 18900 18900 18900 18900 18900 18900 18900 18900 18900 18900 18900 18900 18900 18900 18900 18900 18900 18900 18900 18900 18900 18900 18900 18900 18900 18900 18900 18900 18900 18900 18900 18900 18900 18900 18900 18900 18900 18900 18900 18900 18900 18900 18900 18900 18900 18900 18900 18900 18900 18900 18900 18900 18900 18900 18900 18900 18900 18900 18900 18900 18900 18900 18900 18900 18900 18900 18900 18900 18900 18900 18900 18900 18900 18900 18900 18900 18900 18900 18900 18900 18900 18900 18900 18900 18900 18900 18900 18900 18900 18900 18900 18900 18900 18900 18900 18900 18900 18900 18900 18900 18900 18900 18900 18900 18900 18900 18900 18900 18900 18900 18900 18900 18900 18900 18900 18900 18900 18900 18900 189</pre> | A+15mm         DEU01230NE           DEU01230NE         DEU01230NE           DEU01230NE         Features Pallet:           140,0 :13         Features Pallet: | A+15mm       DEU0120001       OTFORDUCIALS         DEU01230NE       NE-Dark Black         DEU01230NE       NE-Dark Black         DEU01230NE       NE-Dark Black         DEU01230NE       Vidth:         Height:       Vidth:         Height:       NE-Dark Black         NE-Dark Black       Vidth:         Height:       Vidth:         Height:       NE-Dark Black         NE-Dark Black       NE-Dark Black         NE-Dark Black       NE-Dark Black         NE-Dark Black       NE-Dark Black         DEU03230BF       BF-Beech Beige         DEU03230CI       Cl-Grey         DEU03230CH       CH-Chocolate         DEU03230NE       NE-Dark Black         NE-Dark Black       NE-Dark Black | *+15mm       DEU01230NE       NE-Dark Black         DEU01230NE       NE-Dark Black       2,32 m         reslip       Features Pallet:       Width:       0,72 m         140.0 138       Features Pallet:       Width:       0,94 m         189900       Solid Board 2300x140x24         Reference       Color         DEU03230BF       BF-Beech Beige       2         DEU03230BR       BR-Rose Beige       2         DEU03230CI       CI-Grey       2         DEU03230RW       RW-RedWood       2         DEU03230NE       NE-Dark Black       2         PE003230NE       NE-Dark Black       2         DEU03230NE       NE-Dark Black       2         PE003230NE       NE-Dark Black       2         PE008230NO       NO-Nordic Oak       2 | hartSmmDECOTESSONCheronocolate2000 x 140 x 24DEU01230NENE-Dark Black2300 x 140 x 24DEU01230NENE-Dark Black2300 x 140 x 24DesignFeatures Pallet:Width:0.72 m140.0 :13Solid Board 2300x140x24Dimensions<br>(LxWxH) mmDEU03230BFBF-Beech Beige2300 x 140 x 24DEU03230BFBF-Beech Beige2300 x 140 x 24DEU03230BRBR-Rose Beige2300 x 140 x 24DEU03230CICI-Grey2300 x 140 x 24DEU03230RWRW-RedWood2300 x 140 x 24DEU03230RHDEU03230CHCH-ChocolateDEU03230NENE-Dark Black2300 x 140 x 24DEU03230NENE-Dark Black2300 x 140 x 24DEU03230NENo. of profiles:<br>Vidth:00140.0 :13DEU03230NENo. of profiles:<br>OOOHollow Board Wuude 2300x140x24Dimensions<br>(LxWxH) mmDEU08230NONo. of profiles:<br>ODimensions<br>(LxWxH) mmDEU08230NODimensions<br>(LxWxH) mmDimensions<br>(LxWxH) mmDEU08230NONO-Nordic Oak <td co<="" td=""></td> |  |