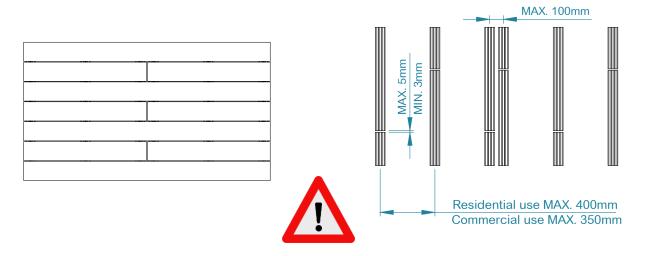

ended for use in areas of movement involving pedestrian use only.

• If you have any different needs that are not covered by this manual, you should contact IHT to obtain additional instructions.



#### 1.1

The installation surface should be completely flat and stable (e.g. 10 - 15 cm of solid concrete), and should slope for water drainage by at least 5 mm per metre in the direction of the Joists and in the direction of the Boards.



#### 1.2.1 APPLICATION ON REGULARIZED BASE - FIXATION WITH SCREWS

DEU11230PR



#### 1.2.2 APPLICATION ON IRREGULAR BASE - FIXATION WITH SCREWS

DEU13230AL





#### 1.2.3 FLOATING APPLICATION - WHERE FIXATION WITH SCREWS IS NOT POSSIBLE

DEU13230AL DEU17230AL



Application with Aluminum Joist & 80x40mm Tube





# 2.1 LAGGED ASSEMBLY (ENGLISH ASSEMBLY)



# 2.2 LAGGED ASSEMBLY (ENGLISH ASSEMBLY) AT 45°







Commercial use MAX. 350mm

MAX. 100mm

2.5



2.6



2.7





#### 2.7 SUSPENDED INSTALLATION



|   | Max. distance A | Max. distance B | Uniform load Max. por<br>sq.m |
|---|-----------------|-----------------|-------------------------------|
|   | 1150 mm         | 600 mm          | 200 Kg/sq.m                   |
| • | 770 mm          | 500 mm          | 350 Kg/sq.m                   |
|   | 575 mm          | 400 mm          | 500 Kg/sq.m                   |

To ensure the stability of the system, it is mandatory that aluminum structure must be attached to at least one external fixed element



# 3. FASTENING THE CDECK BOARDS

3.1



Irrespective of the distance between the Joists, under no circumstances can the Boards be support