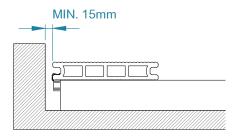

# TECHNICAL DATASHEET

| and the second sec | Reference                                                                                                                                                                                                                                                                                                                                                                                                                                                                                                                                                                                                                                                                                                                                                                                                                                                                                                                                                                                                                                                                                                                                                                                                                                                                                                                                                                                                                                                                                                                                                                                                                                                                                                                                                                                                                                                                                                                                                                                                                                                                                                                            |                                                                                                                                                                                                                                                                                                                                                                                                                                                                                                                                                                                                                                                                                                                                                                       | 4                                                                                                                                                                                                                                                                                                                                                                                                                                                                                                                                                                                                                                                                                                                                                                                                                                                                                                                                                                                                                                                                                            |                                                                                                                                                                                                                                                                                                                                                                                                                                                                                                                                                                                                                                                                                                                                                                                                                                                                                                                                                                                                                                                                                       |                                                                                                                                                                                                                                                                                                                                                                                                                                                                                                                                                                                                                                                                                                                                                                                                                                                                                                                                               |  |
|------------------------------------------------------------------------------------------------------------------------------------------------------------------------------------------------------------------------------------------------------------------------------------------------------------------------------------------------------------------------------------------------------------------------------------------------------------------------------------------------------------------------------------------------------------------------------------------------------------------------------------------------------------------------------------------------------------------------------------------------------------------------------------------------------------------------------------------------------------------------------------------------------------------------------------------------------------------------------------------------------------------------------------------------------------------------------------------------------------------------------------------------------------------------------------------------------------------------------------------------------------------------------------------------------------------------------------------------------------------------------------------------------------------------------------------------------------------------------------------------------------------------------------------------------------------------------------------------------------------------------------------------------------------------------------------------------------------------------------------------------------------------------------------------------------------------------------------------------------------------------------|--------------------------------------------------------------------------------------------------------------------------------------------------------------------------------------------------------------------------------------------------------------------------------------------------------------------------------------------------------------------------------------------------------------------------------------------------------------------------------------------------------------------------------------------------------------------------------------------------------------------------------------------------------------------------------------------------------------------------------------------------------------------------------------------------------------------------------------------------------------------------------------------------------------------------------------------------------------------------------------------------------------------------------------------------------------------------------------------------------------------------------------------------------------------------------------------------------------------------------------------------------------------------------------------------------------------------------------------------------------------------------------------------------------------------------------------------------------------------------------------------------------------------------------------------------------------------------------------------------------------------------------------------------------------------------------------------------------------------------------------------------------------------------------------------------------------------------------------------------------------------------------------------------------------------------------------------------------------------------------------------------------------------------------------------------------------------------------------------------------------------------------|-----------------------------------------------------------------------------------------------------------------------------------------------------------------------------------------------------------------------------------------------------------------------------------------------------------------------------------------------------------------------------------------------------------------------------------------------------------------------------------------------------------------------------------------------------------------------------------------------------------------------------------------------------------------------------------------------------------------------------------------------------------------------|----------------------------------------------------------------------------------------------------------------------------------------------------------------------------------------------------------------------------------------------------------------------------------------------------------------------------------------------------------------------------------------------------------------------------------------------------------------------------------------------------------------------------------------------------------------------------------------------------------------------------------------------------------------------------------------------------------------------------------------------------------------------------------------------------------------------------------------------------------------------------------------------------------------------------------------------------------------------------------------------------------------------------------------------------------------------------------------------|---------------------------------------------------------------------------------------------------------------------------------------------------------------------------------------------------------------------------------------------------------------------------------------------------------------------------------------------------------------------------------------------------------------------------------------------------------------------------------------------------------------------------------------------------------------------------------------------------------------------------------------------------------------------------------------------------------------------------------------------------------------------------------------------------------------------------------------------------------------------------------------------------------------------------------------------------------------------------------------------------------------------------------------------------------------------------------------|-----------------------------------------------------------------------------------------------------------------------------------------------------------------------------------------------------------------------------------------------------------------------------------------------------------------------------------------------------------------------------------------------------------------------------------------------------------------------------------------------------------------------------------------------------------------------------------------------------------------------------------------------------------------------------------------------------------------------------------------------------------------------------------------------------------------------------------------------------------------------------------------------------------------------------------------------|--|
|                                                                                                                                                                                                                                                                                                                                                                                                                                                                                                                                                                                                                                                                                                                                                                                                                                                                                                                                                                                                                                                                                                                                                                                                                                                                                                                                                                                                                                                                                                                                                                                                                                                                                                                                                                                                                                                                                    |                                                                                                                                                                                                                                                                                                                                                                                                                                                                                                                                                                                                                                                                                                                                                                                                                                                                                                                                                                                                                                                                                                                                                                                                                                                                                                                                                                                                                                                                                                                                                                                                                                                                                                                                                                                                                                                                                                                                                                                                                                                                                                                                      | Color                                                                                                                                                                                                                                                                                                                                                                                                                                                                                                                                                                                                                                                                                                                                                                 |                                                                                                                                                                                                                                                                                                                                                                                                                                                                                                                                                                                                                                                                                                                                                                                                                                                                                                                                                                                                                                                                                              | Dimensions<br>(LxWxH) mm                                                                                                                                                                                                                                                                                                                                                                                                                                                                                                                                                                                                                                                                                                                                                                                                                                                                                                                                                                                                                                                              | Weight<br>(kg/Board)                                                                                                                                                                                                                                                                                                                                                                                                                                                                                                                                                                                                                                                                                                                                                                                                                                                                                                                          |  |
|                                                                                                                                                                                                                                                                                                                                                                                                                                                                                                                                                                                                                                                                                                                                                                                                                                                                                                                                                                                                                                                                                                                                                                                                                                                                                                                                                                                                                                                                                                                                                                                                                                                                                                                                                                                                                                                                                    | DEU01230BF                                                                                                                                                                                                                                                                                                                                                                                                                                                                                                                                                                                                                                                                                                                                                                                                                                                                                                                                                                                                                                                                                                                                                                                                                                                                                                                                                                                                                                                                                                                                                                                                                                                                                                                                                                                                                                                                                                                                                                                                                                                                                                                           | BF-Beech Beige                                                                                                                                                                                                                                                                                                                                                                                                                                                                                                                                                                                                                                                                                                                                                        | 2                                                                                                                                                                                                                                                                                                                                                                                                                                                                                                                                                                                                                                                                                                                                                                                                                                                                                                                                                                                                                                                                                            | 2300 x 140 x 24                                                                                                                                                                                                                                                                                                                                                                                                                                                                                                                                                                                                                                                                                                                                                                                                                                                                                                                                                                                                                                                                       | 5,58 Kg                                                                                                                                                                                                                                                                                                                                                                                                                                                                                                                                                                                                                                                                                                                                                                                                                                                                                                                                       |  |
|                                                                                                                                                                                                                                                                                                                                                                                                                                                                                                                                                                                                                                                                                                                                                                                                                                                                                                                                                                                                                                                                                                                                                                                                                                                                                                                                                                                                                                                                                                                                                                                                                                                                                                                                                                                                                                                                                    | DEU01230BR                                                                                                                                                                                                                                                                                                                                                                                                                                                                                                                                                                                                                                                                                                                                                                                                                                                                                                                                                                                                                                                                                                                                                                                                                                                                                                                                                                                                                                                                                                                                                                                                                                                                                                                                                                                                                                                                                                                                                                                                                                                                                                                           | BR-Rose Beige                                                                                                                                                                                                                                                                                                                                                                                                                                                                                                                                                                                                                                                                                                                                                         |                                                                                                                                                                                                                                                                                                                                                                                                                                                                                                                                                                                                                                                                                                                                                                                                                                                                                                                                                                                                                                                                                              | 2300 x 140 x 24                                                                                                                                                                                                                                                                                                                                                                                                                                                                                                                                                                                                                                                                                                                                                                                                                                                                                                                                                                                                                                                                       | 5,58 Kg                                                                                                                                                                                                                                                                                                                                                                                                                                                                                                                                                                                                                                                                                                                                                                                                                                                                                                                                       |  |
|                                                                                                                                                                                                                                                                                                                                                                                                                                                                                                                                                                                                                                                                                                                                                                                                                                                                                                                                                                                                                                                                                                                                                                                                                                                                                                                                                                                                                                                                                                                                                                                                                                                                                                                                                                                                                                                                                    | DEU01230CI                                                                                                                                                                                                                                                                                                                                                                                                                                                                                                                                                                                                                                                                                                                                                                                                                                                                                                                                                                                                                                                                                                                                                                                                                                                                                                                                                                                                                                                                                                                                                                                                                                                                                                                                                                                                                                                                                                                                                                                                                                                                                                                           | CI-Grey                                                                                                                                                                                                                                                                                                                                                                                                                                                                                                                                                                                                                                                                                                                                                               |                                                                                                                                                                                                                                                                                                                                                                                                                                                                                                                                                                                                                                                                                                                                                                                                                                                                                                                                                                                                                                                                                              | 2300 x 140 x 24                                                                                                                                                                                                                                                                                                                                                                                                                                                                                                                                                                                                                                                                                                                                                                                                                                                                                                                                                                                                                                                                       | 5,58 Kg                                                                                                                                                                                                                                                                                                                                                                                                                                                                                                                                                                                                                                                                                                                                                                                                                                                                                                                                       |  |
|                                                                                                                                                                                                                                                                                                                                                                                                                                                                                                                                                                                                                                                                                                                                                                                                                                                                                                                                                                                                                                                                                                                                                                                                                                                                                                                                                                                                                                                                                                                                                                                                                                                                                                                                                                                                                                                                                    | DEU01230RW                                                                                                                                                                                                                                                                                                                                                                                                                                                                                                                                                                                                                                                                                                                                                                                                                                                                                                                                                                                                                                                                                                                                                                                                                                                                                                                                                                                                                                                                                                                                                                                                                                                                                                                                                                                                                                                                                                                                                                                                                                                                                                                           | RW-RedWood                                                                                                                                                                                                                                                                                                                                                                                                                                                                                                                                                                                                                                                                                                                                                            |                                                                                                                                                                                                                                                                                                                                                                                                                                                                                                                                                                                                                                                                                                                                                                                                                                                                                                                                                                                                                                                                                              | 2300 x 140 x 24                                                                                                                                                                                                                                                                                                                                                                                                                                                                                                                                                                                                                                                                                                                                                                                                                                                                                                                                                                                                                                                                       | 5,58 Kg                                                                                                                                                                                                                                                                                                                                                                                                                                                                                                                                                                                                                                                                                                                                                                                                                                                                                                                                       |  |
| (± 0,2)<br>/+15mm                                                                                                                                                                                                                                                                                                                                                                                                                                                                                                                                                                                                                                                                                                                                                                                                                                                                                                                                                                                                                                                                                                                                                                                                                                                                                                                                                                                                                                                                                                                                                                                                                                                                                                                                                                                                                                                                  | DEU01230CH                                                                                                                                                                                                                                                                                                                                                                                                                                                                                                                                                                                                                                                                                                                                                                                                                                                                                                                                                                                                                                                                                                                                                                                                                                                                                                                                                                                                                                                                                                                                                                                                                                                                                                                                                                                                                                                                                                                                                                                                                                                                                                                           | CH-Chocolate                                                                                                                                                                                                                                                                                                                                                                                                                                                                                                                                                                                                                                                                                                                                                          |                                                                                                                                                                                                                                                                                                                                                                                                                                                                                                                                                                                                                                                                                                                                                                                                                                                                                                                                                                                                                                                                                              | 2300 x 140 x 24                                                                                                                                                                                                                                                                                                                                                                                                                                                                                                                                                                                                                                                                                                                                                                                                                                                                                                                                                                                                                                                                       | 5,58 Kg                                                                                                                                                                                                                                                                                                                                                                                                                                                                                                                                                                                                                                                                                                                                                                                                                                                                                                                                       |  |
| un allia                                                                                                                                                                                                                                                                                                                                                                                                                                                                                                                                                                                                                                                                                                                                                                                                                                                                                                                                                                                                                                                                                                                                                                                                                                                                                                                                                                                                                                                                                                                                                                                                                                                                                                                                                                                                                                                                           | DEU01230NE                                                                                                                                                                                                                                                                                                                                                                                                                                                                                                                                                                                                                                                                                                                                                                                                                                                                                                                                                                                                                                                                                                                                                                                                                                                                                                                                                                                                                                                                                                                                                                                                                                                                                                                                                                                                                                                                                                                                                                                                                                                                                                                           | NE-Dark Black                                                                                                                                                                                                                                                                                                                                                                                                                                                                                                                                                                                                                                                                                                                                                         | 2                                                                                                                                                                                                                                                                                                                                                                                                                                                                                                                                                                                                                                                                                                                                                                                                                                                                                                                                                                                                                                                                                            | 2300 x 140 x 24                                                                                                                                                                                                                                                                                                                                                                                                                                                                                                                                                                                                                                                                                                                                                                                                                                                                                                                                                                                                                                                                       | 5,58 Kg                                                                                                                                                                                                                                                                                                                                                                                                                                                                                                                                                                                                                                                                                                                                                                                                                                                                                                                                       |  |
|                                                                                                                                                                                                                                                                                                                                                                                                                                                                                                                                                                                                                                                                                                                                                                                                                                                                                                                                                                                                                                                                                                                                                                                                                                                                                                                                                                                                                                                                                                                                                                                                                                                                                                                                                                                                                                                                                    |                                                                                                                                                                                                                                                                                                                                                                                                                                                                                                                                                                                                                                                                                                                                                                                                                                                                                                                                                                                                                                                                                                                                                                                                                                                                                                                                                                                                                                                                                                                                                                                                                                                                                                                                                                                                                                                                                                                                                                                                                                                                                                                                      | Length:                                                                                                                                                                                                                                                                                                                                                                                                                                                                                                                                                                                                                                                                                                                                                               | 2,32 m                                                                                                                                                                                                                                                                                                                                                                                                                                                                                                                                                                                                                                                                                                                                                                                                                                                                                                                                                                                                                                                                                       | No. of profiles:                                                                                                                                                                                                                                                                                                                                                                                                                                                                                                                                                                                                                                                                                                                                                                                                                                                                                                                                                                                                                                                                      | 175                                                                                                                                                                                                                                                                                                                                                                                                                                                                                                                                                                                                                                                                                                                                                                                                                                                                                                                                           |  |
|                                                                                                                                                                                                                                                                                                                                                                                                                                                                                                                                                                                                                                                                                                                                                                                                                                                                                                                                                                                                                                                                                                                                                                                                                                                                                                                                                                                                                                                                                                                                                                                                                                                                                                                                                                                                                                                                                    | Features Pallet:                                                                                                                                                                                                                                                                                                                                                                                                                                                                                                                                                                                                                                                                                                                                                                                                                                                                                                                                                                                                                                                                                                                                                                                                                                                                                                                                                                                                                                                                                                                                                                                                                                                                                                                                                                                                                                                                                                                                                                                                                                                                                                                     | Width:                                                                                                                                                                                                                                                                                                                                                                                                                                                                                                                                                                                                                                                                                                                                                                | 0,72 m                                                                                                                                                                                                                                                                                                                                                                                                                                                                                                                                                                                                                                                                                                                                                                                                                                                                                                                                                                                                                                                                                       |                                                                                                                                                                                                                                                                                                                                                                                                                                                                                                                                                                                                                                                                                                                                                                                                                                                                                                                                                                                                                                                                                       | ,57 m <sup>3</sup>                                                                                                                                                                                                                                                                                                                                                                                                                                                                                                                                                                                                                                                                                                                                                                                                                                                                                                                            |  |
|                                                                                                                                                                                                                                                                                                                                                                                                                                                                                                                                                                                                                                                                                                                                                                                                                                                                                                                                                                                                                                                                                                                                                                                                                                                                                                                                                                                                                                                                                                                                                                                                                                                                                                                                                                                                                                                                                    |                                                                                                                                                                                                                                                                                                                                                                                                                                                                                                                                                                                                                                                                                                                                                                                                                                                                                                                                                                                                                                                                                                                                                                                                                                                                                                                                                                                                                                                                                                                                                                                                                                                                                                                                                                                                                                                                                                                                                                                                                                                                                                                                      |                                                                                                                                                                                                                                                                                                                                                                                                                                                                                                                                                                                                                                                                                                                                                                       | 0,94 m                                                                                                                                                                                                                                                                                                                                                                                                                                                                                                                                                                                                                                                                                                                                                                                                                                                                                                                                                                                                                                                                                       | Weight: 98.                                                                                                                                                                                                                                                                                                                                                                                                                                                                                                                                                                                                                                                                                                                                                                                                                                                                                                                                                                                                                                                                           | 3,9 Kg                                                                                                                                                                                                                                                                                                                                                                                                                                                                                                                                                                                                                                                                                                                                                                                                                                                                                                                                        |  |
| 189900                                                                                                                                                                                                                                                                                                                                                                                                                                                                                                                                                                                                                                                                                                                                                                                                                                                                                                                                                                                                                                                                                                                                                                                                                                                                                                                                                                                                                                                                                                                                                                                                                                                                                                                                                                                                                                                                             | Solid Board                                                                                                                                                                                                                                                                                                                                                                                                                                                                                                                                                                                                                                                                                                                                                                                                                                                                                                                                                                                                                                                                                                                                                                                                                                                                                                                                                                                                                                                                                                                                                                                                                                                                                                                                                                                                                                                                                                                                                                                                                                                                                                                          |                                                                                                                                                                                                                                                                                                                                                                                                                                                                                                                                                                                                                                                                                                                                                                       |                                                                                                                                                                                                                                                                                                                                                                                                                                                                                                                                                                                                                                                                                                                                                                                                                                                                                                                                                                                                                                                                                              | Dimensions                                                                                                                                                                                                                                                                                                                                                                                                                                                                                                                                                                                                                                                                                                                                                                                                                                                                                                                                                                                                                                                                            | Weight                                                                                                                                                                                                                                                                                                                                                                                                                                                                                                                                                                                                                                                                                                                                                                                                                                                                                                                                        |  |
|                                                                                                                                                                                                                                                                                                                                                                                                                                                                                                                                                                                                                                                                                                                                                                                                                                                                                                                                                                                                                                                                                                                                                                                                                                                                                                                                                                                                                                                                                                                                                                                                                                                                                                                                                                                                                                                                                    | Reference                                                                                                                                                                                                                                                                                                                                                                                                                                                                                                                                                                                                                                                                                                                                                                                                                                                                                                                                                                                                                                                                                                                                                                                                                                                                                                                                                                                                                                                                                                                                                                                                                                                                                                                                                                                                                                                                                                                                                                                                                                                                                                                            | Color                                                                                                                                                                                                                                                                                                                                                                                                                                                                                                                                                                                                                                                                                                                                                                 |                                                                                                                                                                                                                                                                                                                                                                                                                                                                                                                                                                                                                                                                                                                                                                                                                                                                                                                                                                                                                                                                                              | (LxWxH) mm                                                                                                                                                                                                                                                                                                                                                                                                                                                                                                                                                                                                                                                                                                                                                                                                                                                                                                                                                                                                                                                                            | (kg/Board)                                                                                                                                                                                                                                                                                                                                                                                                                                                                                                                                                                                                                                                                                                                                                                                                                                                                                                                                    |  |
|                                                                                                                                                                                                                                                                                                                                                                                                                                                                                                                                                                                                                                                                                                                                                                                                                                                                                                                                                                                                                                                                                                                                                                                                                                                                                                                                                                                                                                                                                                                                                                                                                                                                                                                                                                                                                                                                                    | DEU03230BF                                                                                                                                                                                                                                                                                                                                                                                                                                                                                                                                                                                                                                                                                                                                                                                                                                                                                                                                                                                                                                                                                                                                                                                                                                                                                                                                                                                                                                                                                                                                                                                                                                                                                                                                                                                                                                                                                                                                                                                                                                                                                                                           | BF-Beech Beige                                                                                                                                                                                                                                                                                                                                                                                                                                                                                                                                                                                                                                                                                                                                                        | 2                                                                                                                                                                                                                                                                                                                                                                                                                                                                                                                                                                                                                                                                                                                                                                                                                                                                                                                                                                                                                                                                                            | 2300 x 140 x 24                                                                                                                                                                                                                                                                                                                                                                                                                                                                                                                                                                                                                                                                                                                                                                                                                                                                                                                                                                                                                                                                       | 9,58 Kg                                                                                                                                                                                                                                                                                                                                                                                                                                                                                                                                                                                                                                                                                                                                                                                                                                                                                                                                       |  |
|                                                                                                                                                                                                                                                                                                                                                                                                                                                                                                                                                                                                                                                                                                                                                                                                                                                                                                                                                                                                                                                                                                                                                                                                                                                                                                                                                                                                                                                                                                                                                                                                                                                                                                                                                                                                                                                                                    | DEU03230BR                                                                                                                                                                                                                                                                                                                                                                                                                                                                                                                                                                                                                                                                                                                                                                                                                                                                                                                                                                                                                                                                                                                                                                                                                                                                                                                                                                                                                                                                                                                                                                                                                                                                                                                                                                                                                                                                                                                                                                                                                                                                                                                           | BR-Rose Beige                                                                                                                                                                                                                                                                                                                                                                                                                                                                                                                                                                                                                                                                                                                                                         |                                                                                                                                                                                                                                                                                                                                                                                                                                                                                                                                                                                                                                                                                                                                                                                                                                                                                                                                                                                                                                                                                              | 2300 x 140 x 24                                                                                                                                                                                                                                                                                                                                                                                                                                                                                                                                                                                                                                                                                                                                                                                                                                                                                                                                                                                                                                                                       | 9,58 Kg                                                                                                                                                                                                                                                                                                                                                                                                                                                                                                                                                                                                                                                                                                                                                                                                                                                                                                                                       |  |
|                                                                                                                                                                                                                                                                                                                                                                                                                                                                                                                                                                                                                                                                                                                                                                                                                                                                                                                                                                                                                                                                                                                                                                                                                                                                                                                                                                                                                                                                                                                                                                                                                                                                                                                                                                                                                                                                                    | DEU03230CI                                                                                                                                                                                                                                                                                                                                                                                                                                                                                                                                                                                                                                                                                                                                                                                                                                                                                                                                                                                                                                                                                                                                                                                                                                                                                                                                                                                                                                                                                                                                                                                                                                                                                                                                                                                                                                                                                                                                                                                                                                                                                                                           | CI-Grey                                                                                                                                                                                                                                                                                                                                                                                                                                                                                                                                                                                                                                                                                                                                                               |                                                                                                                                                                                                                                                                                                                                                                                                                                                                                                                                                                                                                                                                                                                                                                                                                                                                                                                                                                                                                                                                                              | 2300 x 140 x 24                                                                                                                                                                                                                                                                                                                                                                                                                                                                                                                                                                                                                                                                                                                                                                                                                                                                                                                                                                                                                                                                       | 9,58 Kg                                                                                                                                                                                                                                                                                                                                                                                                                                                                                                                                                                                                                                                                                                                                                                                                                                                                                                                                       |  |
|                                                                                                                                                                                                                                                                                                                                                                                                                                                                                                                                                                                                                                                                                                                                                                                                                                                                                                                                                                                                                                                                                                                                                                                                                                                                                                                                                                                                                                                                                                                                                                                                                                                                                                                                                                                                                                                                                    | DEU03230RW                                                                                                                                                                                                                                                                                                                                                                                                                                                                                                                                                                                                                                                                                                                                                                                                                                                                                                                                                                                                                                                                                                                                                                                                                                                                                                                                                                                                                                                                                                                                                                                                                                                                                                                                                                                                                                                                                                                                                                                                                                                                                                                           | RW-RedWood                                                                                                                                                                                                                                                                                                                                                                                                                                                                                                                                                                                                                                                                                                                                                            |                                                                                                                                                                                                                                                                                                                                                                                                                                                                                                                                                                                                                                                                                                                                                                                                                                                                                                                                                                                                                                                                                              | 2300 x 140 x 24                                                                                                                                                                                                                                                                                                                                                                                                                                                                                                                                                                                                                                                                                                                                                                                                                                                                                                                                                                                                                                                                       | 9,58 Kg                                                                                                                                                                                                                                                                                                                                                                                                                                                                                                                                                                                                                                                                                                                                                                                                                                                                                                                                       |  |
| (± 0,2)<br>/+15mm                                                                                                                                                                                                                                                                                                                                                                                                                                                                                                                                                                                                                                                                                                                                                                                                                                                                                                                                                                                                                                                                                                                                                                                                                                                                                                                                                                                                                                                                                                                                                                                                                                                                                                                                                                                                                                                                  | DEU03230CH                                                                                                                                                                                                                                                                                                                                                                                                                                                                                                                                                                                                                                                                                                                                                                                                                                                                                                                                                                                                                                                                                                                                                                                                                                                                                                                                                                                                                                                                                                                                                                                                                                                                                                                                                                                                                                                                                                                                                                                                                                                                                                                           | CH-Chocolate                                                                                                                                                                                                                                                                                                                                                                                                                                                                                                                                                                                                                                                                                                                                                          |                                                                                                                                                                                                                                                                                                                                                                                                                                                                                                                                                                                                                                                                                                                                                                                                                                                                                                                                                                                                                                                                                              | 2300 x 140 x 24                                                                                                                                                                                                                                                                                                                                                                                                                                                                                                                                                                                                                                                                                                                                                                                                                                                                                                                                                                                                                                                                       | 9,58 Kg                                                                                                                                                                                                                                                                                                                                                                                                                                                                                                                                                                                                                                                                                                                                                                                                                                                                                                                                       |  |
|                                                                                                                                                                                                                                                                                                                                                                                                                                                                                                                                                                                                                                                                                                                                                                                                                                                                                                                                                                                                                                                                                                                                                                                                                                                                                                                                                                                                                                                                                                                                                                                                                                                                                                                                                                                                                                                                                    | DEU03230NE                                                                                                                                                                                                                                                                                                                                                                                                                                                                                                                                                                                                                                                                                                                                                                                                                                                                                                                                                                                                                                                                                                                                                                                                                                                                                                                                                                                                                                                                                                                                                                                                                                                                                                                                                                                                                                                                                                                                                                                                                                                                                                                           | NE-Dark Black                                                                                                                                                                                                                                                                                                                                                                                                                                                                                                                                                                                                                                                                                                                                                         | 2                                                                                                                                                                                                                                                                                                                                                                                                                                                                                                                                                                                                                                                                                                                                                                                                                                                                                                                                                                                                                                                                                            | 2300 x 140 x 24                                                                                                                                                                                                                                                                                                                                                                                                                                                                                                                                                                                                                                                                                                                                                                                                                                                                                                                                                                                                                                                                       | 9,58 Kg                                                                                                                                                                                                                                                                                                                                                                                                                                                                                                                                                                                                                                                                                                                                                                                                                                                                                                                                       |  |
|                                                                                                                                                                                                                                                                                                                                                                                                                                                                                                                                                                                                                                                                                                                                                                                                                                                                                                                                                                                                                                                                                                                                                                                                                                                                                                                                                                                                                                                                                                                                                                                                                                                                                                                                                                                                                                                                                    |                                                                                                                                                                                                                                                                                                                                                                                                                                                                                                                                                                                                                                                                                                                                                                                                                                                                                                                                                                                                                                                                                                                                                                                                                                                                                                                                                                                                                                                                                                                                                                                                                                                                                                                                                                                                                                                                                                                                                                                                                                                                                                                                      | Length:                                                                                                                                                                                                                                                                                                                                                                                                                                                                                                                                                                                                                                                                                                                                                               | 2,32 m                                                                                                                                                                                                                                                                                                                                                                                                                                                                                                                                                                                                                                                                                                                                                                                                                                                                                                                                                                                                                                                                                       | No. of profiles:                                                                                                                                                                                                                                                                                                                                                                                                                                                                                                                                                                                                                                                                                                                                                                                                                                                                                                                                                                                                                                                                      | 100                                                                                                                                                                                                                                                                                                                                                                                                                                                                                                                                                                                                                                                                                                                                                                                                                                                                                                                                           |  |
|                                                                                                                                                                                                                                                                                                                                                                                                                                                                                                                                                                                                                                                                                                                                                                                                                                                                                                                                                                                                                                                                                                                                                                                                                                                                                                                                                                                                                                                                                                                                                                                                                                                                                                                                                                                                                                                                                    | Features Pallet:                                                                                                                                                                                                                                                                                                                                                                                                                                                                                                                                                                                                                                                                                                                                                                                                                                                                                                                                                                                                                                                                                                                                                                                                                                                                                                                                                                                                                                                                                                                                                                                                                                                                                                                                                                                                                                                                                                                                                                                                                                                                                                                     | Width:                                                                                                                                                                                                                                                                                                                                                                                                                                                                                                                                                                                                                                                                                                                                                                | 0,72 m                                                                                                                                                                                                                                                                                                                                                                                                                                                                                                                                                                                                                                                                                                                                                                                                                                                                                                                                                                                                                                                                                       | Volume: 0                                                                                                                                                                                                                                                                                                                                                                                                                                                                                                                                                                                                                                                                                                                                                                                                                                                                                                                                                                                                                                                                             | ,97 m <sup>3</sup>                                                                                                                                                                                                                                                                                                                                                                                                                                                                                                                                                                                                                                                                                                                                                                                                                                                                                                                            |  |
| 140,0 ±1.0                                                                                                                                                                                                                                                                                                                                                                                                                                                                                                                                                                                                                                                                                                                                                                                                                                                                                                                                                                                                                                                                                                                                                                                                                                                                                                                                                                                                                                                                                                                                                                                                                                                                                                                                                                                                                                                                         |                                                                                                                                                                                                                                                                                                                                                                                                                                                                                                                                                                                                                                                                                                                                                                                                                                                                                                                                                                                                                                                                                                                                                                                                                                                                                                                                                                                                                                                                                                                                                                                                                                                                                                                                                                                                                                                                                                                                                                                                                                                                                                                                      | Height:                                                                                                                                                                                                                                                                                                                                                                                                                                                                                                                                                                                                                                                                                                                                                               | 0,58 m                                                                                                                                                                                                                                                                                                                                                                                                                                                                                                                                                                                                                                                                                                                                                                                                                                                                                                                                                                                                                                                                                       | Weight: 96                                                                                                                                                                                                                                                                                                                                                                                                                                                                                                                                                                                                                                                                                                                                                                                                                                                                                                                                                                                                                                                                            | 5,9 Kg                                                                                                                                                                                                                                                                                                                                                                                                                                                                                                                                                                                                                                                                                                                                                                                                                                                                                                                                        |  |
| 189900                                                                                                                                                                                                                                                                                                                                                                                                                                                                                                                                                                                                                                                                                                                                                                                                                                                                                                                                                                                                                                                                                                                                                                                                                                                                                                                                                                                                                                                                                                                                                                                                                                                                                                                                                                                                                                                                             | Hollow Boar                                                                                                                                                                                                                                                                                                                                                                                                                                                                                                                                                                                                                                                                                                                                                                                                                                                                                                                                                                                                                                                                                                                                                                                                                                                                                                                                                                                                                                                                                                                                                                                                                                                                                                                                                                                                                                                                                                                                                                                                                                                                                                                          | d Wuude 2300                                                                                                                                                                                                                                                                                                                                                                                                                                                                                                                                                                                                                                                                                                                                                          | 0x140                                                                                                                                                                                                                                                                                                                                                                                                                                                                                                                                                                                                                                                                                                                                                                                                                                                                                                                                                                                                                                                                                        | x24                                                                                                                                                                                                                                                                                                                                                                                                                                                                                                                                                                                                                                                                                                                                                                                                                                                                                                                                                                                                                                                                                   |                                                                                                                                                                                                                                                                                                                                                                                                                                                                                                                                                                                                                                                                                                                                                                                                                                                                                                                                               |  |
|                                                                                                                                                                                                                                                                                                                                                                                                                                                                                                                                                                                                                                                                                                                                                                                                                                                                                                                                                                                                                                                                                                                                                                                                                                                                                                                                                                                                                                                                                                                                                                                                                                                                                                                                                                                                                                                                                    | Reference                                                                                                                                                                                                                                                                                                                                                                                                                                                                                                                                                                                                                                                                                                                                                                                                                                                                                                                                                                                                                                                                                                                                                                                                                                                                                                                                                                                                                                                                                                                                                                                                                                                                                                                                                                                                                                                                                                                                                                                                                                                                                                                            | Color                                                                                                                                                                                                                                                                                                                                                                                                                                                                                                                                                                                                                                                                                                                                                                 |                                                                                                                                                                                                                                                                                                                                                                                                                                                                                                                                                                                                                                                                                                                                                                                                                                                                                                                                                                                                                                                                                              | Dimensions<br>(LxWxH) mm                                                                                                                                                                                                                                                                                                                                                                                                                                                                                                                                                                                                                                                                                                                                                                                                                                                                                                                                                                                                                                                              | Weight<br>(kg/Board)                                                                                                                                                                                                                                                                                                                                                                                                                                                                                                                                                                                                                                                                                                                                                                                                                                                                                                                          |  |
|                                                                                                                                                                                                                                                                                                                                                                                                                                                                                                                                                                                                                                                                                                                                                                                                                                                                                                                                                                                                                                                                                                                                                                                                                                                                                                                                                                                                                                                                                                                                                                                                                                                                                                                                                                                                                                                                                    | DEU08230NO                                                                                                                                                                                                                                                                                                                                                                                                                                                                                                                                                                                                                                                                                                                                                                                                                                                                                                                                                                                                                                                                                                                                                                                                                                                                                                                                                                                                                                                                                                                                                                                                                                                                                                                                                                                                                                                                                                                                                                                                                                                                                                                           | NO-Nordic Oak                                                                                                                                                                                                                                                                                                                                                                                                                                                                                                                                                                                                                                                                                                                                                         |                                                                                                                                                                                                                                                                                                                                                                                                                                                                                                                                                                                                                                                                                                                                                                                                                                                                                                                                                                                                                                                                                              |                                                                                                                                                                                                                                                                                                                                                                                                                                                                                                                                                                                                                                                                                                                                                                                                                                                                                                                                                                                                                                                                                       | 5,80 Kg                                                                                                                                                                                                                                                                                                                                                                                                                                                                                                                                                                                                                                                                                                                                                                                                                                                                                                                                       |  |
|                                                                                                                                                                                                                                                                                                                                                                                                                                                                                                                                                                                                                                                                                                                                                                                                                                                                                                                                                                                                                                                                                                                                                                                                                                                                                                                                                                                                                                                                                                                                                                                                                                                                                                                                                                                                                                                                                    | DEU08230NB                                                                                                                                                                                                                                                                                                                                                                                                                                                                                                                                                                                                                                                                                                                                                                                                                                                                                                                                                                                                                                                                                                                                                                                                                                                                                                                                                                                                                                                                                                                                                                                                                                                                                                                                                                                                                                                                                                                                                                                                                                                                                                                           | NB-Natural Beecl                                                                                                                                                                                                                                                                                                                                                                                                                                                                                                                                                                                                                                                                                                                                                      | h 2                                                                                                                                                                                                                                                                                                                                                                                                                                                                                                                                                                                                                                                                                                                                                                                                                                                                                                                                                                                                                                                                                          | 2300 x 140 x 24                                                                                                                                                                                                                                                                                                                                                                                                                                                                                                                                                                                                                                                                                                                                                                                                                                                                                                                                                                                                                                                                       | 5,80 Kg                                                                                                                                                                                                                                                                                                                                                                                                                                                                                                                                                                                                                                                                                                                                                                                                                                                                                                                                       |  |
|                                                                                                                                                                                                                                                                                                                                                                                                                                                                                                                                                                                                                                                                                                                                                                                                                                                                                                                                                                                                                                                                                                                                                                                                                                                                                                                                                                                                                                                                                                                                                                                                                                                                                                                                                                                                                                                                                    | DEU08230SO                                                                                                                                                                                                                                                                                                                                                                                                                                                                                                                                                                                                                                                                                                                                                                                                                                                                                                                                                                                                                                                                                                                                                                                                                                                                                                                                                                                                                                                                                                                                                                                                                                                                                                                                                                                                                                                                                                                                                                                                                                                                                                                           | SO-Soft Oak                                                                                                                                                                                                                                                                                                                                                                                                                                                                                                                                                                                                                                                                                                                                                           |                                                                                                                                                                                                                                                                                                                                                                                                                                                                                                                                                                                                                                                                                                                                                                                                                                                                                                                                                                                                                                                                                              | 2300 x 140 x 24                                                                                                                                                                                                                                                                                                                                                                                                                                                                                                                                                                                                                                                                                                                                                                                                                                                                                                                                                                                                                                                                       | 5,80 Kg                                                                                                                                                                                                                                                                                                                                                                                                                                                                                                                                                                                                                                                                                                                                                                                                                                                                                                                                       |  |
|                                                                                                                                                                                                                                                                                                                                                                                                                                                                                                                                                                                                                                                                                                                                                                                                                                                                                                                                                                                                                                                                                                                                                                                                                                                                                                                                                                                                                                                                                                                                                                                                                                                                                                                                                                                                                                                                                    | DEU08230AW                                                                                                                                                                                                                                                                                                                                                                                                                                                                                                                                                                                                                                                                                                                                                                                                                                                                                                                                                                                                                                                                                                                                                                                                                                                                                                                                                                                                                                                                                                                                                                                                                                                                                                                                                                                                                                                                                                                                                                                                                                                                                                                           | AW-American Wa                                                                                                                                                                                                                                                                                                                                                                                                                                                                                                                                                                                                                                                                                                                                                        | ilnut 2                                                                                                                                                                                                                                                                                                                                                                                                                                                                                                                                                                                                                                                                                                                                                                                                                                                                                                                                                                                                                                                                                      | 2300 x 140 x 24                                                                                                                                                                                                                                                                                                                                                                                                                                                                                                                                                                                                                                                                                                                                                                                                                                                                                                                                                                                                                                                                       | 5,80 Kg                                                                                                                                                                                                                                                                                                                                                                                                                                                                                                                                                                                                                                                                                                                                                                                                                                                                                                                                       |  |
| (± 0,2)                                                                                                                                                                                                                                                                                                                                                                                                                                                                                                                                                                                                                                                                                                                                                                                                                                                                                                                                                                                                                                                                                                                                                                                                                                                                                                                                                                                                                                                                                                                                                                                                                                                                                                                                                                                                                                                                            | DEU08230DW                                                                                                                                                                                                                                                                                                                                                                                                                                                                                                                                                                                                                                                                                                                                                                                                                                                                                                                                                                                                                                                                                                                                                                                                                                                                                                                                                                                                                                                                                                                                                                                                                                                                                                                                                                                                                                                                                                                                                                                                                                                                                                                           | DW-Dark Walnut                                                                                                                                                                                                                                                                                                                                                                                                                                                                                                                                                                                                                                                                                                                                                        | 2                                                                                                                                                                                                                                                                                                                                                                                                                                                                                                                                                                                                                                                                                                                                                                                                                                                                                                                                                                                                                                                                                            | 2300 x 140 x 24                                                                                                                                                                                                                                                                                                                                                                                                                                                                                                                                                                                                                                                                                                                                                                                                                                                                                                                                                                                                                                                                       | 5,80 Kg                                                                                                                                                                                                                                                                                                                                                                                                                                                                                                                                                                                                                                                                                                                                                                                                                                                                                                                                       |  |
| /+15mm                                                                                                                                                                                                                                                                                                                                                                                                                                                                                                                                                                                                                                                                                                                                                                                                                                                                                                                                                                                                                                                                                                                                                                                                                                                                                                                                                                                                                                                                                                                                                                                                                                                                                                                                                                                                                                                                             |                                                                                                                                                                                                                                                                                                                                                                                                                                                                                                                                                                                                                                                                                                                                                                                                                                                                                                                                                                                                                                                                                                                                                                                                                                                                                                                                                                                                                                                                                                                                                                                                                                                                                                                                                                                                                                                                                                                                                                                                                                                                                                                                      |                                                                                                                                                                                                                                                                                                                                                                                                                                                                                                                                                                                                                                                                                                                                                                       |                                                                                                                                                                                                                                                                                                                                                                                                                                                                                                                                                                                                                                                                                                                                                                                                                                                                                                                                                                                                                                                                                              |                                                                                                                                                                                                                                                                                                                                                                                                                                                                                                                                                                                                                                                                                                                                                                                                                                                                                                                                                                                                                                                                                       |                                                                                                                                                                                                                                                                                                                                                                                                                                                                                                                                                                                                                                                                                                                                                                                                                                                                                                                                               |  |
|                                                                                                                                                                                                                                                                                                                                                                                                                                                                                                                                                                                                                                                                                                                                                                                                                                                                                                                                                                                                                                                                                                                                                                                                                                                                                                                                                                                                                                                                                                                                                                                                                                                                                                                                                                                                                                                                                    |                                                                                                                                                                                                                                                                                                                                                                                                                                                                                                                                                                                                                                                                                                                                                                                                                                                                                                                                                                                                                                                                                                                                                                                                                                                                                                                                                                                                                                                                                                                                                                                                                                                                                                                                                                                                                                                                                                                                                                                                                                                                                                                                      | Length:                                                                                                                                                                                                                                                                                                                                                                                                                                                                                                                                                                                                                                                                                                                                                               | 2,32 m                                                                                                                                                                                                                                                                                                                                                                                                                                                                                                                                                                                                                                                                                                                                                                                                                                                                                                                                                                                                                                                                                       | No. of profiles:                                                                                                                                                                                                                                                                                                                                                                                                                                                                                                                                                                                                                                                                                                                                                                                                                                                                                                                                                                                                                                                                      | 175                                                                                                                                                                                                                                                                                                                                                                                                                                                                                                                                                                                                                                                                                                                                                                                                                                                                                                                                           |  |
|                                                                                                                                                                                                                                                                                                                                                                                                                                                                                                                                                                                                                                                                                                                                                                                                                                                                                                                                                                                                                                                                                                                                                                                                                                                                                                                                                                                                                                                                                                                                                                                                                                                                                                                                                                                                                                                                                    |                                                                                                                                                                                                                                                                                                                                                                                                                                                                                                                                                                                                                                                                                                                                                                                                                                                                                                                                                                                                                                                                                                                                                                                                                                                                                                                                                                                                                                                                                                                                                                                                                                                                                                                                                                                                                                                                                                                                                                                                                                                                                                                                      |                                                                                                                                                                                                                                                                                                                                                                                                                                                                                                                                                                                                                                                                                                                                                                       |                                                                                                                                                                                                                                                                                                                                                                                                                                                                                                                                                                                                                                                                                                                                                                                                                                                                                                                                                                                                                                                                                              |                                                                                                                                                                                                                                                                                                                                                                                                                                                                                                                                                                                                                                                                                                                                                                                                                                                                                                                                                                                                                                                                                       |                                                                                                                                                                                                                                                                                                                                                                                                                                                                                                                                                                                                                                                                                                                                                                                                                                                                                                                                               |  |
| 24,0 ±1,0                                                                                                                                                                                                                                                                                                                                                                                                                                                                                                                                                                                                                                                                                                                                                                                                                                                                                                                                                                                                                                                                                                                                                                                                                                                                                                                                                                                                                                                                                                                                                                                                                                                                                                                                                                                                                                                                          | Features Pallet:                                                                                                                                                                                                                                                                                                                                                                                                                                                                                                                                                                                                                                                                                                                                                                                                                                                                                                                                                                                                                                                                                                                                                                                                                                                                                                                                                                                                                                                                                                                                                                                                                                                                                                                                                                                                                                                                                                                                                                                                                                                                                                                     | Width:<br>Height:                                                                                                                                                                                                                                                                                                                                                                                                                                                                                                                                                                                                                                                                                                                                                     | 0,72 m<br>0,94 m                                                                                                                                                                                                                                                                                                                                                                                                                                                                                                                                                                                                                                                                                                                                                                                                                                                                                                                                                                                                                                                                             |                                                                                                                                                                                                                                                                                                                                                                                                                                                                                                                                                                                                                                                                                                                                                                                                                                                                                                                                                                                                                                                                                       | ,57 m <sup>3</sup><br>3,2 Kg                                                                                                                                                                                                                                                                                                                                                                                                                                                                                                                                                                                                                                                                                                                                                                                                                                                                                                                  |  |
|                                                                                                                                                                                                                                                                                                                                                                                                                                                                                                                                                                                                                                                                                                                                                                                                                                                                                                                                                                                                                                                                                                                                                                                                                                                                                                                                                                                                                                                                                                                                                                                                                                                                                                                                                                                                                                                                                    | <pre>/+15mm n_slip 140,0 138 189900  *± 0,2) ++15mm n_slip 140,0 138 189900 189900 189900 189900 189900 189900 189900 189900 189900 189900 189900 189900 189900 189900 189900 189900 189900 189900 189900 189900 189900 189900 189900 189900 189900 189900 189900 189900 189900 189900 189900 189900 189900 189900 189900 189900 189900 189900 189900 189900 189900 189900 189900 189900 189900 189900 189900 189900 189900 189900 189900 189900 189900 189900 189900 189900 189900 189900 189900 189900 189900 189900 189900 189900 189900 189900 189900 189900 189900 189900 189900 189900 189900 189900 189900 189900 189900 189900 189900 189900 189900 189900 189900 189900 189900 189900 189900 189900 189900 189900 189900 189900 189900 189900 189900 189900 189900 189900 189900 189900 189900 189900 189900 189900 189900 189900 189900 189900 189900 189900 189900 189900 189900 189900 189900 189900 189900 189900 189900 189900 18900 18900 18900 18900 18900 18900 18900 18900 18900 18900 18900 18900 18900 18900 18900 18900 18900 18900 18900 18900 18900 18900 18900 18900 18900 18900 18900 18900 18900 18900 18900 18900 18900 18900 18900 18900 18900 18900 18900 18900 18900 18900 18900 18900 18900 18900 18900 18900 18900 18900 18900 18900 18900 18900 18900 18900 18900 18900 18900 18900 18900 18900 18900 18900 18900 18900 18900 18900 18900 18900 18900 18900 18900 18900 18900 18900 18900 18900 18900 18900 18900 18900 18900 18900 18900 18900 18900 18900 18900 18900 18900 18900 18900 18900 18900 18900 18900 18900 18900 18900 18900 18900 18900 18900 18900 18900 18900 18900 18900 18900 18900 18900 18900 18900 18900 18900 18900 18900 18900 18900 18900 18900 18900 18900 18900 18900 18900 18900 18900 18900 18900 18900 18900 18900 18900 18900 18900 18900 18900 18900 18900 18900 18900 18900 18900 18900 18900 18900 18900 18900 18900 18900 18900 18900 18900 18900 18900 18900 18900 18900 18900 18900 18900 18900 18900 18900 18900 18900 18900 18900 18900 18900 18900 18900 18900 18900 18900 18900 18900 18900 18900 18900 18900 18900 18900 18900 18900 18900 18900 189</pre> | A+15mm         DEU01230NE           DEU01230NE         DEU01230NE           DEU01230NE         Features Pallet:           140,0 :13         Features Pallet: | A+15mm       DEU0120001       OTFORDUCIALS         DEU01230NE       NE-Dark Black         DEU01230NE       NE-Dark Black         DEU01230NE       NE-Dark Black         DEU01230NE       Vidth:         Height:       Vidth:         Height:       NE-Dark Black         NE-Dark Black       Vidth:         Height:       Vidth:         Height:       NE-Dark Black         NE-Dark Black       NE-Dark Black         NE-Dark Black       NE-Dark Black         NE-Dark Black       NE-Dark Black         DEU03230BF       BF-Beech Beige         DEU03230CI       Cl-Grey         DEU03230CH       CH-Chocolate         DEU03230NE       NE-Dark Black         NE-Dark Black       NE-Dark Black | *+15mm       DEU01230NE       NE-Dark Black         DEU01230NE       NE-Dark Black       2,32 m         reslip       Features Pallet:       Width:       0,72 m         140.0 138       Features Pallet:       Width:       0,94 m         189900       Solid Board 2300x140x24         Reference       Color         DEU03230BF       BF-Beech Beige       2         DEU03230BR       BR-Rose Beige       2         DEU03230CI       CI-Grey       2         DEU03230RW       RW-RedWood       2         DEU03230NE       NE-Dark Black       2         PE003230NE       NE-Dark Black       2         DEU03230NE       NE-Dark Black       2         PE003230NE       NE-Dark Black       2         PE008230NO       NO-Nordic Oak       2 | hartSmmDECOTESSONCheronocolate2000 x 140 x 24DEU01230NENE-Dark Black2300 x 140 x 24DEU01230NENE-Dark Black2300 x 140 x 24DesignFeatures Pallet:Width:0.72 m140.0 :13Solid Board 2300x140x24Dimensions<br>(LxWxH) mmDEU03230BFBF-Beech Beige2300 x 140 x 24DEU03230BFBF-Beech Beige2300 x 140 x 24DEU03230BRBR-Rose Beige2300 x 140 x 24DEU03230CICI-Grey2300 x 140 x 24DEU03230RWRW-RedWood2300 x 140 x 24DEU03230RHDEU03230CHCH-ChocolateDEU03230NENE-Dark Black2300 x 140 x 24DEU03230NENE-Dark Black2300 x 140 x 24DEU03230NENo. of profiles:<br>Vidth:00140.0 :13DEU03230NENo. of profiles:<br>OOOHollow Board Wuude 2300x140x24Dimensions<br>(LxWxH) mmDEU08230NONo. of profiles:<br>ODimensions<br>(LxWxH) mmDEU08230NODimensions<br>(LxWxH) mmDimensions<br>(LxWxH) mmDEU08230NONO-Nordic Oak <td co<="" td=""></td> |  |