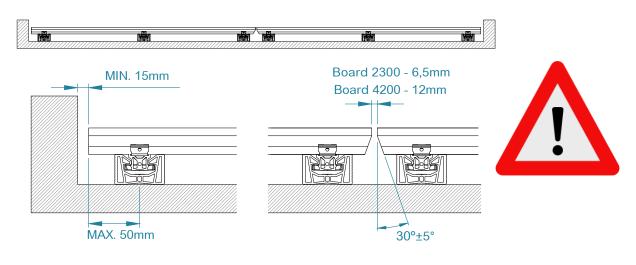

# TECHNICAL DATASHEET

| and the second sec | Reference                                                                                                                                                                                                                                                                                                                                                                                                                                                                                                                                                                                                                                                                                                                                                                                                                                                                                                                                                                                                                                                                                                                                                                                                                                                                                                                                                                                                                                                                                                                                                                                                                                                                                                                                                                                                                                                                                                                                                                                                                                                                                                                            |                                                                                                                                                                                                                                                                                                                                                                                                                                                                                                                                                                                                                                                                                                                                                                       | 4                                                                                                                                                                                                                                                                                                                                                                                                                                                                                                                                                                                                                                                                                                                                                                                                                                                                                                                                                                                                                                                                                            |                                                                                                                                                                                                                                                                                                                                                                                                                                                                                                                                                                                                                                                                                                                                                                                                                                                                                                                                                                                                                                                                                       |                                                                                                                                                                                                                                                                                                                                                                                                                                                                                                                                                                                                                                                                                                                                                                                                                                                                                                                                               |  |
|------------------------------------------------------------------------------------------------------------------------------------------------------------------------------------------------------------------------------------------------------------------------------------------------------------------------------------------------------------------------------------------------------------------------------------------------------------------------------------------------------------------------------------------------------------------------------------------------------------------------------------------------------------------------------------------------------------------------------------------------------------------------------------------------------------------------------------------------------------------------------------------------------------------------------------------------------------------------------------------------------------------------------------------------------------------------------------------------------------------------------------------------------------------------------------------------------------------------------------------------------------------------------------------------------------------------------------------------------------------------------------------------------------------------------------------------------------------------------------------------------------------------------------------------------------------------------------------------------------------------------------------------------------------------------------------------------------------------------------------------------------------------------------------------------------------------------------------------------------------------------------|--------------------------------------------------------------------------------------------------------------------------------------------------------------------------------------------------------------------------------------------------------------------------------------------------------------------------------------------------------------------------------------------------------------------------------------------------------------------------------------------------------------------------------------------------------------------------------------------------------------------------------------------------------------------------------------------------------------------------------------------------------------------------------------------------------------------------------------------------------------------------------------------------------------------------------------------------------------------------------------------------------------------------------------------------------------------------------------------------------------------------------------------------------------------------------------------------------------------------------------------------------------------------------------------------------------------------------------------------------------------------------------------------------------------------------------------------------------------------------------------------------------------------------------------------------------------------------------------------------------------------------------------------------------------------------------------------------------------------------------------------------------------------------------------------------------------------------------------------------------------------------------------------------------------------------------------------------------------------------------------------------------------------------------------------------------------------------------------------------------------------------------|-----------------------------------------------------------------------------------------------------------------------------------------------------------------------------------------------------------------------------------------------------------------------------------------------------------------------------------------------------------------------------------------------------------------------------------------------------------------------------------------------------------------------------------------------------------------------------------------------------------------------------------------------------------------------------------------------------------------------------------------------------------------------|----------------------------------------------------------------------------------------------------------------------------------------------------------------------------------------------------------------------------------------------------------------------------------------------------------------------------------------------------------------------------------------------------------------------------------------------------------------------------------------------------------------------------------------------------------------------------------------------------------------------------------------------------------------------------------------------------------------------------------------------------------------------------------------------------------------------------------------------------------------------------------------------------------------------------------------------------------------------------------------------------------------------------------------------------------------------------------------------|---------------------------------------------------------------------------------------------------------------------------------------------------------------------------------------------------------------------------------------------------------------------------------------------------------------------------------------------------------------------------------------------------------------------------------------------------------------------------------------------------------------------------------------------------------------------------------------------------------------------------------------------------------------------------------------------------------------------------------------------------------------------------------------------------------------------------------------------------------------------------------------------------------------------------------------------------------------------------------------------------------------------------------------------------------------------------------------|-----------------------------------------------------------------------------------------------------------------------------------------------------------------------------------------------------------------------------------------------------------------------------------------------------------------------------------------------------------------------------------------------------------------------------------------------------------------------------------------------------------------------------------------------------------------------------------------------------------------------------------------------------------------------------------------------------------------------------------------------------------------------------------------------------------------------------------------------------------------------------------------------------------------------------------------------|--|
|                                                                                                                                                                                                                                                                                                                                                                                                                                                                                                                                                                                                                                                                                                                                                                                                                                                                                                                                                                                                                                                                                                                                                                                                                                                                                                                                                                                                                                                                                                                                                                                                                                                                                                                                                                                                                                                                                    |                                                                                                                                                                                                                                                                                                                                                                                                                                                                                                                                                                                                                                                                                                                                                                                                                                                                                                                                                                                                                                                                                                                                                                                                                                                                                                                                                                                                                                                                                                                                                                                                                                                                                                                                                                                                                                                                                                                                                                                                                                                                                                                                      | Color                                                                                                                                                                                                                                                                                                                                                                                                                                                                                                                                                                                                                                                                                                                                                                 |                                                                                                                                                                                                                                                                                                                                                                                                                                                                                                                                                                                                                                                                                                                                                                                                                                                                                                                                                                                                                                                                                              | Dimensions<br>(LxWxH) mm                                                                                                                                                                                                                                                                                                                                                                                                                                                                                                                                                                                                                                                                                                                                                                                                                                                                                                                                                                                                                                                              | Weight<br>(kg/Board)                                                                                                                                                                                                                                                                                                                                                                                                                                                                                                                                                                                                                                                                                                                                                                                                                                                                                                                          |  |
|                                                                                                                                                                                                                                                                                                                                                                                                                                                                                                                                                                                                                                                                                                                                                                                                                                                                                                                                                                                                                                                                                                                                                                                                                                                                                                                                                                                                                                                                                                                                                                                                                                                                                                                                                                                                                                                                                    | DEU01230BF                                                                                                                                                                                                                                                                                                                                                                                                                                                                                                                                                                                                                                                                                                                                                                                                                                                                                                                                                                                                                                                                                                                                                                                                                                                                                                                                                                                                                                                                                                                                                                                                                                                                                                                                                                                                                                                                                                                                                                                                                                                                                                                           | BF-Beech Beige                                                                                                                                                                                                                                                                                                                                                                                                                                                                                                                                                                                                                                                                                                                                                        | 2                                                                                                                                                                                                                                                                                                                                                                                                                                                                                                                                                                                                                                                                                                                                                                                                                                                                                                                                                                                                                                                                                            | 2300 x 140 x 24                                                                                                                                                                                                                                                                                                                                                                                                                                                                                                                                                                                                                                                                                                                                                                                                                                                                                                                                                                                                                                                                       | 5,58 Kg                                                                                                                                                                                                                                                                                                                                                                                                                                                                                                                                                                                                                                                                                                                                                                                                                                                                                                                                       |  |
|                                                                                                                                                                                                                                                                                                                                                                                                                                                                                                                                                                                                                                                                                                                                                                                                                                                                                                                                                                                                                                                                                                                                                                                                                                                                                                                                                                                                                                                                                                                                                                                                                                                                                                                                                                                                                                                                                    | DEU01230BR                                                                                                                                                                                                                                                                                                                                                                                                                                                                                                                                                                                                                                                                                                                                                                                                                                                                                                                                                                                                                                                                                                                                                                                                                                                                                                                                                                                                                                                                                                                                                                                                                                                                                                                                                                                                                                                                                                                                                                                                                                                                                                                           | BR-Rose Beige                                                                                                                                                                                                                                                                                                                                                                                                                                                                                                                                                                                                                                                                                                                                                         |                                                                                                                                                                                                                                                                                                                                                                                                                                                                                                                                                                                                                                                                                                                                                                                                                                                                                                                                                                                                                                                                                              | 2300 x 140 x 24                                                                                                                                                                                                                                                                                                                                                                                                                                                                                                                                                                                                                                                                                                                                                                                                                                                                                                                                                                                                                                                                       | 5,58 Kg                                                                                                                                                                                                                                                                                                                                                                                                                                                                                                                                                                                                                                                                                                                                                                                                                                                                                                                                       |  |
|                                                                                                                                                                                                                                                                                                                                                                                                                                                                                                                                                                                                                                                                                                                                                                                                                                                                                                                                                                                                                                                                                                                                                                                                                                                                                                                                                                                                                                                                                                                                                                                                                                                                                                                                                                                                                                                                                    | DEU01230CI                                                                                                                                                                                                                                                                                                                                                                                                                                                                                                                                                                                                                                                                                                                                                                                                                                                                                                                                                                                                                                                                                                                                                                                                                                                                                                                                                                                                                                                                                                                                                                                                                                                                                                                                                                                                                                                                                                                                                                                                                                                                                                                           | CI-Grey                                                                                                                                                                                                                                                                                                                                                                                                                                                                                                                                                                                                                                                                                                                                                               |                                                                                                                                                                                                                                                                                                                                                                                                                                                                                                                                                                                                                                                                                                                                                                                                                                                                                                                                                                                                                                                                                              | 2300 x 140 x 24                                                                                                                                                                                                                                                                                                                                                                                                                                                                                                                                                                                                                                                                                                                                                                                                                                                                                                                                                                                                                                                                       | 5,58 Kg                                                                                                                                                                                                                                                                                                                                                                                                                                                                                                                                                                                                                                                                                                                                                                                                                                                                                                                                       |  |
|                                                                                                                                                                                                                                                                                                                                                                                                                                                                                                                                                                                                                                                                                                                                                                                                                                                                                                                                                                                                                                                                                                                                                                                                                                                                                                                                                                                                                                                                                                                                                                                                                                                                                                                                                                                                                                                                                    | DEU01230RW                                                                                                                                                                                                                                                                                                                                                                                                                                                                                                                                                                                                                                                                                                                                                                                                                                                                                                                                                                                                                                                                                                                                                                                                                                                                                                                                                                                                                                                                                                                                                                                                                                                                                                                                                                                                                                                                                                                                                                                                                                                                                                                           | RW-RedWood                                                                                                                                                                                                                                                                                                                                                                                                                                                                                                                                                                                                                                                                                                                                                            |                                                                                                                                                                                                                                                                                                                                                                                                                                                                                                                                                                                                                                                                                                                                                                                                                                                                                                                                                                                                                                                                                              | 2300 x 140 x 24                                                                                                                                                                                                                                                                                                                                                                                                                                                                                                                                                                                                                                                                                                                                                                                                                                                                                                                                                                                                                                                                       | 5,58 Kg                                                                                                                                                                                                                                                                                                                                                                                                                                                                                                                                                                                                                                                                                                                                                                                                                                                                                                                                       |  |
| (± 0,2)<br>/+15mm                                                                                                                                                                                                                                                                                                                                                                                                                                                                                                                                                                                                                                                                                                                                                                                                                                                                                                                                                                                                                                                                                                                                                                                                                                                                                                                                                                                                                                                                                                                                                                                                                                                                                                                                                                                                                                                                  | DEU01230CH                                                                                                                                                                                                                                                                                                                                                                                                                                                                                                                                                                                                                                                                                                                                                                                                                                                                                                                                                                                                                                                                                                                                                                                                                                                                                                                                                                                                                                                                                                                                                                                                                                                                                                                                                                                                                                                                                                                                                                                                                                                                                                                           | CH-Chocolate                                                                                                                                                                                                                                                                                                                                                                                                                                                                                                                                                                                                                                                                                                                                                          |                                                                                                                                                                                                                                                                                                                                                                                                                                                                                                                                                                                                                                                                                                                                                                                                                                                                                                                                                                                                                                                                                              | 2300 x 140 x 24                                                                                                                                                                                                                                                                                                                                                                                                                                                                                                                                                                                                                                                                                                                                                                                                                                                                                                                                                                                                                                                                       | 5,58 Kg                                                                                                                                                                                                                                                                                                                                                                                                                                                                                                                                                                                                                                                                                                                                                                                                                                                                                                                                       |  |
| un allia                                                                                                                                                                                                                                                                                                                                                                                                                                                                                                                                                                                                                                                                                                                                                                                                                                                                                                                                                                                                                                                                                                                                                                                                                                                                                                                                                                                                                                                                                                                                                                                                                                                                                                                                                                                                                                                                           | DEU01230NE                                                                                                                                                                                                                                                                                                                                                                                                                                                                                                                                                                                                                                                                                                                                                                                                                                                                                                                                                                                                                                                                                                                                                                                                                                                                                                                                                                                                                                                                                                                                                                                                                                                                                                                                                                                                                                                                                                                                                                                                                                                                                                                           | NE-Dark Black                                                                                                                                                                                                                                                                                                                                                                                                                                                                                                                                                                                                                                                                                                                                                         | 2                                                                                                                                                                                                                                                                                                                                                                                                                                                                                                                                                                                                                                                                                                                                                                                                                                                                                                                                                                                                                                                                                            | 2300 x 140 x 24                                                                                                                                                                                                                                                                                                                                                                                                                                                                                                                                                                                                                                                                                                                                                                                                                                                                                                                                                                                                                                                                       | 5,58 Kg                                                                                                                                                                                                                                                                                                                                                                                                                                                                                                                                                                                                                                                                                                                                                                                                                                                                                                                                       |  |
|                                                                                                                                                                                                                                                                                                                                                                                                                                                                                                                                                                                                                                                                                                                                                                                                                                                                                                                                                                                                                                                                                                                                                                                                                                                                                                                                                                                                                                                                                                                                                                                                                                                                                                                                                                                                                                                                                    |                                                                                                                                                                                                                                                                                                                                                                                                                                                                                                                                                                                                                                                                                                                                                                                                                                                                                                                                                                                                                                                                                                                                                                                                                                                                                                                                                                                                                                                                                                                                                                                                                                                                                                                                                                                                                                                                                                                                                                                                                                                                                                                                      | Length:                                                                                                                                                                                                                                                                                                                                                                                                                                                                                                                                                                                                                                                                                                                                                               | 2,32 m                                                                                                                                                                                                                                                                                                                                                                                                                                                                                                                                                                                                                                                                                                                                                                                                                                                                                                                                                                                                                                                                                       | No. of profiles:                                                                                                                                                                                                                                                                                                                                                                                                                                                                                                                                                                                                                                                                                                                                                                                                                                                                                                                                                                                                                                                                      | 175                                                                                                                                                                                                                                                                                                                                                                                                                                                                                                                                                                                                                                                                                                                                                                                                                                                                                                                                           |  |
|                                                                                                                                                                                                                                                                                                                                                                                                                                                                                                                                                                                                                                                                                                                                                                                                                                                                                                                                                                                                                                                                                                                                                                                                                                                                                                                                                                                                                                                                                                                                                                                                                                                                                                                                                                                                                                                                                    | Features Pallet:                                                                                                                                                                                                                                                                                                                                                                                                                                                                                                                                                                                                                                                                                                                                                                                                                                                                                                                                                                                                                                                                                                                                                                                                                                                                                                                                                                                                                                                                                                                                                                                                                                                                                                                                                                                                                                                                                                                                                                                                                                                                                                                     | Width:                                                                                                                                                                                                                                                                                                                                                                                                                                                                                                                                                                                                                                                                                                                                                                | 0,72 m                                                                                                                                                                                                                                                                                                                                                                                                                                                                                                                                                                                                                                                                                                                                                                                                                                                                                                                                                                                                                                                                                       |                                                                                                                                                                                                                                                                                                                                                                                                                                                                                                                                                                                                                                                                                                                                                                                                                                                                                                                                                                                                                                                                                       | ,57 m <sup>3</sup>                                                                                                                                                                                                                                                                                                                                                                                                                                                                                                                                                                                                                                                                                                                                                                                                                                                                                                                            |  |
|                                                                                                                                                                                                                                                                                                                                                                                                                                                                                                                                                                                                                                                                                                                                                                                                                                                                                                                                                                                                                                                                                                                                                                                                                                                                                                                                                                                                                                                                                                                                                                                                                                                                                                                                                                                                                                                                                    |                                                                                                                                                                                                                                                                                                                                                                                                                                                                                                                                                                                                                                                                                                                                                                                                                                                                                                                                                                                                                                                                                                                                                                                                                                                                                                                                                                                                                                                                                                                                                                                                                                                                                                                                                                                                                                                                                                                                                                                                                                                                                                                                      |                                                                                                                                                                                                                                                                                                                                                                                                                                                                                                                                                                                                                                                                                                                                                                       | 0,94 m                                                                                                                                                                                                                                                                                                                                                                                                                                                                                                                                                                                                                                                                                                                                                                                                                                                                                                                                                                                                                                                                                       | Weight: 98.                                                                                                                                                                                                                                                                                                                                                                                                                                                                                                                                                                                                                                                                                                                                                                                                                                                                                                                                                                                                                                                                           | 3,9 Kg                                                                                                                                                                                                                                                                                                                                                                                                                                                                                                                                                                                                                                                                                                                                                                                                                                                                                                                                        |  |
| 189900                                                                                                                                                                                                                                                                                                                                                                                                                                                                                                                                                                                                                                                                                                                                                                                                                                                                                                                                                                                                                                                                                                                                                                                                                                                                                                                                                                                                                                                                                                                                                                                                                                                                                                                                                                                                                                                                             | Solid Board                                                                                                                                                                                                                                                                                                                                                                                                                                                                                                                                                                                                                                                                                                                                                                                                                                                                                                                                                                                                                                                                                                                                                                                                                                                                                                                                                                                                                                                                                                                                                                                                                                                                                                                                                                                                                                                                                                                                                                                                                                                                                                                          |                                                                                                                                                                                                                                                                                                                                                                                                                                                                                                                                                                                                                                                                                                                                                                       |                                                                                                                                                                                                                                                                                                                                                                                                                                                                                                                                                                                                                                                                                                                                                                                                                                                                                                                                                                                                                                                                                              | Dimensions                                                                                                                                                                                                                                                                                                                                                                                                                                                                                                                                                                                                                                                                                                                                                                                                                                                                                                                                                                                                                                                                            | Weight                                                                                                                                                                                                                                                                                                                                                                                                                                                                                                                                                                                                                                                                                                                                                                                                                                                                                                                                        |  |
|                                                                                                                                                                                                                                                                                                                                                                                                                                                                                                                                                                                                                                                                                                                                                                                                                                                                                                                                                                                                                                                                                                                                                                                                                                                                                                                                                                                                                                                                                                                                                                                                                                                                                                                                                                                                                                                                                    | Reference                                                                                                                                                                                                                                                                                                                                                                                                                                                                                                                                                                                                                                                                                                                                                                                                                                                                                                                                                                                                                                                                                                                                                                                                                                                                                                                                                                                                                                                                                                                                                                                                                                                                                                                                                                                                                                                                                                                                                                                                                                                                                                                            | Color                                                                                                                                                                                                                                                                                                                                                                                                                                                                                                                                                                                                                                                                                                                                                                 |                                                                                                                                                                                                                                                                                                                                                                                                                                                                                                                                                                                                                                                                                                                                                                                                                                                                                                                                                                                                                                                                                              | (LxWxH) mm                                                                                                                                                                                                                                                                                                                                                                                                                                                                                                                                                                                                                                                                                                                                                                                                                                                                                                                                                                                                                                                                            | (kg/Board)                                                                                                                                                                                                                                                                                                                                                                                                                                                                                                                                                                                                                                                                                                                                                                                                                                                                                                                                    |  |
|                                                                                                                                                                                                                                                                                                                                                                                                                                                                                                                                                                                                                                                                                                                                                                                                                                                                                                                                                                                                                                                                                                                                                                                                                                                                                                                                                                                                                                                                                                                                                                                                                                                                                                                                                                                                                                                                                    | DEU03230BF                                                                                                                                                                                                                                                                                                                                                                                                                                                                                                                                                                                                                                                                                                                                                                                                                                                                                                                                                                                                                                                                                                                                                                                                                                                                                                                                                                                                                                                                                                                                                                                                                                                                                                                                                                                                                                                                                                                                                                                                                                                                                                                           | BF-Beech Beige                                                                                                                                                                                                                                                                                                                                                                                                                                                                                                                                                                                                                                                                                                                                                        | 2                                                                                                                                                                                                                                                                                                                                                                                                                                                                                                                                                                                                                                                                                                                                                                                                                                                                                                                                                                                                                                                                                            | 2300 x 140 x 24                                                                                                                                                                                                                                                                                                                                                                                                                                                                                                                                                                                                                                                                                                                                                                                                                                                                                                                                                                                                                                                                       | 9,58 Kg                                                                                                                                                                                                                                                                                                                                                                                                                                                                                                                                                                                                                                                                                                                                                                                                                                                                                                                                       |  |
|                                                                                                                                                                                                                                                                                                                                                                                                                                                                                                                                                                                                                                                                                                                                                                                                                                                                                                                                                                                                                                                                                                                                                                                                                                                                                                                                                                                                                                                                                                                                                                                                                                                                                                                                                                                                                                                                                    | DEU03230BR                                                                                                                                                                                                                                                                                                                                                                                                                                                                                                                                                                                                                                                                                                                                                                                                                                                                                                                                                                                                                                                                                                                                                                                                                                                                                                                                                                                                                                                                                                                                                                                                                                                                                                                                                                                                                                                                                                                                                                                                                                                                                                                           | BR-Rose Beige                                                                                                                                                                                                                                                                                                                                                                                                                                                                                                                                                                                                                                                                                                                                                         |                                                                                                                                                                                                                                                                                                                                                                                                                                                                                                                                                                                                                                                                                                                                                                                                                                                                                                                                                                                                                                                                                              | 2300 x 140 x 24                                                                                                                                                                                                                                                                                                                                                                                                                                                                                                                                                                                                                                                                                                                                                                                                                                                                                                                                                                                                                                                                       | 9,58 Kg                                                                                                                                                                                                                                                                                                                                                                                                                                                                                                                                                                                                                                                                                                                                                                                                                                                                                                                                       |  |
|                                                                                                                                                                                                                                                                                                                                                                                                                                                                                                                                                                                                                                                                                                                                                                                                                                                                                                                                                                                                                                                                                                                                                                                                                                                                                                                                                                                                                                                                                                                                                                                                                                                                                                                                                                                                                                                                                    | DEU03230CI                                                                                                                                                                                                                                                                                                                                                                                                                                                                                                                                                                                                                                                                                                                                                                                                                                                                                                                                                                                                                                                                                                                                                                                                                                                                                                                                                                                                                                                                                                                                                                                                                                                                                                                                                                                                                                                                                                                                                                                                                                                                                                                           | CI-Grey                                                                                                                                                                                                                                                                                                                                                                                                                                                                                                                                                                                                                                                                                                                                                               |                                                                                                                                                                                                                                                                                                                                                                                                                                                                                                                                                                                                                                                                                                                                                                                                                                                                                                                                                                                                                                                                                              | 2300 x 140 x 24                                                                                                                                                                                                                                                                                                                                                                                                                                                                                                                                                                                                                                                                                                                                                                                                                                                                                                                                                                                                                                                                       | 9,58 Kg                                                                                                                                                                                                                                                                                                                                                                                                                                                                                                                                                                                                                                                                                                                                                                                                                                                                                                                                       |  |
|                                                                                                                                                                                                                                                                                                                                                                                                                                                                                                                                                                                                                                                                                                                                                                                                                                                                                                                                                                                                                                                                                                                                                                                                                                                                                                                                                                                                                                                                                                                                                                                                                                                                                                                                                                                                                                                                                    | DEU03230RW                                                                                                                                                                                                                                                                                                                                                                                                                                                                                                                                                                                                                                                                                                                                                                                                                                                                                                                                                                                                                                                                                                                                                                                                                                                                                                                                                                                                                                                                                                                                                                                                                                                                                                                                                                                                                                                                                                                                                                                                                                                                                                                           | RW-RedWood                                                                                                                                                                                                                                                                                                                                                                                                                                                                                                                                                                                                                                                                                                                                                            |                                                                                                                                                                                                                                                                                                                                                                                                                                                                                                                                                                                                                                                                                                                                                                                                                                                                                                                                                                                                                                                                                              | 2300 x 140 x 24                                                                                                                                                                                                                                                                                                                                                                                                                                                                                                                                                                                                                                                                                                                                                                                                                                                                                                                                                                                                                                                                       | 9,58 Kg                                                                                                                                                                                                                                                                                                                                                                                                                                                                                                                                                                                                                                                                                                                                                                                                                                                                                                                                       |  |
| (± 0,2)<br>/+15mm                                                                                                                                                                                                                                                                                                                                                                                                                                                                                                                                                                                                                                                                                                                                                                                                                                                                                                                                                                                                                                                                                                                                                                                                                                                                                                                                                                                                                                                                                                                                                                                                                                                                                                                                                                                                                                                                  | DEU03230CH                                                                                                                                                                                                                                                                                                                                                                                                                                                                                                                                                                                                                                                                                                                                                                                                                                                                                                                                                                                                                                                                                                                                                                                                                                                                                                                                                                                                                                                                                                                                                                                                                                                                                                                                                                                                                                                                                                                                                                                                                                                                                                                           | CH-Chocolate                                                                                                                                                                                                                                                                                                                                                                                                                                                                                                                                                                                                                                                                                                                                                          |                                                                                                                                                                                                                                                                                                                                                                                                                                                                                                                                                                                                                                                                                                                                                                                                                                                                                                                                                                                                                                                                                              | 2300 x 140 x 24                                                                                                                                                                                                                                                                                                                                                                                                                                                                                                                                                                                                                                                                                                                                                                                                                                                                                                                                                                                                                                                                       | 9,58 Kg                                                                                                                                                                                                                                                                                                                                                                                                                                                                                                                                                                                                                                                                                                                                                                                                                                                                                                                                       |  |
|                                                                                                                                                                                                                                                                                                                                                                                                                                                                                                                                                                                                                                                                                                                                                                                                                                                                                                                                                                                                                                                                                                                                                                                                                                                                                                                                                                                                                                                                                                                                                                                                                                                                                                                                                                                                                                                                                    | DEU03230NE                                                                                                                                                                                                                                                                                                                                                                                                                                                                                                                                                                                                                                                                                                                                                                                                                                                                                                                                                                                                                                                                                                                                                                                                                                                                                                                                                                                                                                                                                                                                                                                                                                                                                                                                                                                                                                                                                                                                                                                                                                                                                                                           | NE-Dark Black                                                                                                                                                                                                                                                                                                                                                                                                                                                                                                                                                                                                                                                                                                                                                         | 2                                                                                                                                                                                                                                                                                                                                                                                                                                                                                                                                                                                                                                                                                                                                                                                                                                                                                                                                                                                                                                                                                            | 2300 x 140 x 24                                                                                                                                                                                                                                                                                                                                                                                                                                                                                                                                                                                                                                                                                                                                                                                                                                                                                                                                                                                                                                                                       | 9,58 Kg                                                                                                                                                                                                                                                                                                                                                                                                                                                                                                                                                                                                                                                                                                                                                                                                                                                                                                                                       |  |
|                                                                                                                                                                                                                                                                                                                                                                                                                                                                                                                                                                                                                                                                                                                                                                                                                                                                                                                                                                                                                                                                                                                                                                                                                                                                                                                                                                                                                                                                                                                                                                                                                                                                                                                                                                                                                                                                                    |                                                                                                                                                                                                                                                                                                                                                                                                                                                                                                                                                                                                                                                                                                                                                                                                                                                                                                                                                                                                                                                                                                                                                                                                                                                                                                                                                                                                                                                                                                                                                                                                                                                                                                                                                                                                                                                                                                                                                                                                                                                                                                                                      | Length:                                                                                                                                                                                                                                                                                                                                                                                                                                                                                                                                                                                                                                                                                                                                                               | 2,32 m                                                                                                                                                                                                                                                                                                                                                                                                                                                                                                                                                                                                                                                                                                                                                                                                                                                                                                                                                                                                                                                                                       | No. of profiles:                                                                                                                                                                                                                                                                                                                                                                                                                                                                                                                                                                                                                                                                                                                                                                                                                                                                                                                                                                                                                                                                      | 100                                                                                                                                                                                                                                                                                                                                                                                                                                                                                                                                                                                                                                                                                                                                                                                                                                                                                                                                           |  |
|                                                                                                                                                                                                                                                                                                                                                                                                                                                                                                                                                                                                                                                                                                                                                                                                                                                                                                                                                                                                                                                                                                                                                                                                                                                                                                                                                                                                                                                                                                                                                                                                                                                                                                                                                                                                                                                                                    | Features Pallet:                                                                                                                                                                                                                                                                                                                                                                                                                                                                                                                                                                                                                                                                                                                                                                                                                                                                                                                                                                                                                                                                                                                                                                                                                                                                                                                                                                                                                                                                                                                                                                                                                                                                                                                                                                                                                                                                                                                                                                                                                                                                                                                     | Width:                                                                                                                                                                                                                                                                                                                                                                                                                                                                                                                                                                                                                                                                                                                                                                | 0,72 m                                                                                                                                                                                                                                                                                                                                                                                                                                                                                                                                                                                                                                                                                                                                                                                                                                                                                                                                                                                                                                                                                       | Volume: 0                                                                                                                                                                                                                                                                                                                                                                                                                                                                                                                                                                                                                                                                                                                                                                                                                                                                                                                                                                                                                                                                             | ,97 m <sup>3</sup>                                                                                                                                                                                                                                                                                                                                                                                                                                                                                                                                                                                                                                                                                                                                                                                                                                                                                                                            |  |
| 140,0 ±1.0                                                                                                                                                                                                                                                                                                                                                                                                                                                                                                                                                                                                                                                                                                                                                                                                                                                                                                                                                                                                                                                                                                                                                                                                                                                                                                                                                                                                                                                                                                                                                                                                                                                                                                                                                                                                                                                                         |                                                                                                                                                                                                                                                                                                                                                                                                                                                                                                                                                                                                                                                                                                                                                                                                                                                                                                                                                                                                                                                                                                                                                                                                                                                                                                                                                                                                                                                                                                                                                                                                                                                                                                                                                                                                                                                                                                                                                                                                                                                                                                                                      | Height:                                                                                                                                                                                                                                                                                                                                                                                                                                                                                                                                                                                                                                                                                                                                                               | 0,58 m                                                                                                                                                                                                                                                                                                                                                                                                                                                                                                                                                                                                                                                                                                                                                                                                                                                                                                                                                                                                                                                                                       | Weight: 96                                                                                                                                                                                                                                                                                                                                                                                                                                                                                                                                                                                                                                                                                                                                                                                                                                                                                                                                                                                                                                                                            | 5,9 Kg                                                                                                                                                                                                                                                                                                                                                                                                                                                                                                                                                                                                                                                                                                                                                                                                                                                                                                                                        |  |
| 189900                                                                                                                                                                                                                                                                                                                                                                                                                                                                                                                                                                                                                                                                                                                                                                                                                                                                                                                                                                                                                                                                                                                                                                                                                                                                                                                                                                                                                                                                                                                                                                                                                                                                                                                                                                                                                                                                             | Hollow Boar                                                                                                                                                                                                                                                                                                                                                                                                                                                                                                                                                                                                                                                                                                                                                                                                                                                                                                                                                                                                                                                                                                                                                                                                                                                                                                                                                                                                                                                                                                                                                                                                                                                                                                                                                                                                                                                                                                                                                                                                                                                                                                                          | d Wuude 2300                                                                                                                                                                                                                                                                                                                                                                                                                                                                                                                                                                                                                                                                                                                                                          | 0x140                                                                                                                                                                                                                                                                                                                                                                                                                                                                                                                                                                                                                                                                                                                                                                                                                                                                                                                                                                                                                                                                                        | x24                                                                                                                                                                                                                                                                                                                                                                                                                                                                                                                                                                                                                                                                                                                                                                                                                                                                                                                                                                                                                                                                                   |                                                                                                                                                                                                                                                                                                                                                                                                                                                                                                                                                                                                                                                                                                                                                                                                                                                                                                                                               |  |
|                                                                                                                                                                                                                                                                                                                                                                                                                                                                                                                                                                                                                                                                                                                                                                                                                                                                                                                                                                                                                                                                                                                                                                                                                                                                                                                                                                                                                                                                                                                                                                                                                                                                                                                                                                                                                                                                                    | Reference                                                                                                                                                                                                                                                                                                                                                                                                                                                                                                                                                                                                                                                                                                                                                                                                                                                                                                                                                                                                                                                                                                                                                                                                                                                                                                                                                                                                                                                                                                                                                                                                                                                                                                                                                                                                                                                                                                                                                                                                                                                                                                                            | Color                                                                                                                                                                                                                                                                                                                                                                                                                                                                                                                                                                                                                                                                                                                                                                 |                                                                                                                                                                                                                                                                                                                                                                                                                                                                                                                                                                                                                                                                                                                                                                                                                                                                                                                                                                                                                                                                                              | Dimensions<br>(LxWxH) mm                                                                                                                                                                                                                                                                                                                                                                                                                                                                                                                                                                                                                                                                                                                                                                                                                                                                                                                                                                                                                                                              | Weight<br>(kg/Board)                                                                                                                                                                                                                                                                                                                                                                                                                                                                                                                                                                                                                                                                                                                                                                                                                                                                                                                          |  |
|                                                                                                                                                                                                                                                                                                                                                                                                                                                                                                                                                                                                                                                                                                                                                                                                                                                                                                                                                                                                                                                                                                                                                                                                                                                                                                                                                                                                                                                                                                                                                                                                                                                                                                                                                                                                                                                                                    | DEU08230NO                                                                                                                                                                                                                                                                                                                                                                                                                                                                                                                                                                                                                                                                                                                                                                                                                                                                                                                                                                                                                                                                                                                                                                                                                                                                                                                                                                                                                                                                                                                                                                                                                                                                                                                                                                                                                                                                                                                                                                                                                                                                                                                           | NO-Nordic Oak                                                                                                                                                                                                                                                                                                                                                                                                                                                                                                                                                                                                                                                                                                                                                         |                                                                                                                                                                                                                                                                                                                                                                                                                                                                                                                                                                                                                                                                                                                                                                                                                                                                                                                                                                                                                                                                                              |                                                                                                                                                                                                                                                                                                                                                                                                                                                                                                                                                                                                                                                                                                                                                                                                                                                                                                                                                                                                                                                                                       | 5,80 Kg                                                                                                                                                                                                                                                                                                                                                                                                                                                                                                                                                                                                                                                                                                                                                                                                                                                                                                                                       |  |
|                                                                                                                                                                                                                                                                                                                                                                                                                                                                                                                                                                                                                                                                                                                                                                                                                                                                                                                                                                                                                                                                                                                                                                                                                                                                                                                                                                                                                                                                                                                                                                                                                                                                                                                                                                                                                                                                                    | DEU08230NB                                                                                                                                                                                                                                                                                                                                                                                                                                                                                                                                                                                                                                                                                                                                                                                                                                                                                                                                                                                                                                                                                                                                                                                                                                                                                                                                                                                                                                                                                                                                                                                                                                                                                                                                                                                                                                                                                                                                                                                                                                                                                                                           | NB-Natural Beecl                                                                                                                                                                                                                                                                                                                                                                                                                                                                                                                                                                                                                                                                                                                                                      | h 2                                                                                                                                                                                                                                                                                                                                                                                                                                                                                                                                                                                                                                                                                                                                                                                                                                                                                                                                                                                                                                                                                          | 2300 x 140 x 24                                                                                                                                                                                                                                                                                                                                                                                                                                                                                                                                                                                                                                                                                                                                                                                                                                                                                                                                                                                                                                                                       | 5,80 Kg                                                                                                                                                                                                                                                                                                                                                                                                                                                                                                                                                                                                                                                                                                                                                                                                                                                                                                                                       |  |
|                                                                                                                                                                                                                                                                                                                                                                                                                                                                                                                                                                                                                                                                                                                                                                                                                                                                                                                                                                                                                                                                                                                                                                                                                                                                                                                                                                                                                                                                                                                                                                                                                                                                                                                                                                                                                                                                                    | DEU08230SO                                                                                                                                                                                                                                                                                                                                                                                                                                                                                                                                                                                                                                                                                                                                                                                                                                                                                                                                                                                                                                                                                                                                                                                                                                                                                                                                                                                                                                                                                                                                                                                                                                                                                                                                                                                                                                                                                                                                                                                                                                                                                                                           | SO-Soft Oak                                                                                                                                                                                                                                                                                                                                                                                                                                                                                                                                                                                                                                                                                                                                                           |                                                                                                                                                                                                                                                                                                                                                                                                                                                                                                                                                                                                                                                                                                                                                                                                                                                                                                                                                                                                                                                                                              | 2300 x 140 x 24                                                                                                                                                                                                                                                                                                                                                                                                                                                                                                                                                                                                                                                                                                                                                                                                                                                                                                                                                                                                                                                                       | 5,80 Kg                                                                                                                                                                                                                                                                                                                                                                                                                                                                                                                                                                                                                                                                                                                                                                                                                                                                                                                                       |  |
|                                                                                                                                                                                                                                                                                                                                                                                                                                                                                                                                                                                                                                                                                                                                                                                                                                                                                                                                                                                                                                                                                                                                                                                                                                                                                                                                                                                                                                                                                                                                                                                                                                                                                                                                                                                                                                                                                    | DEU08230AW                                                                                                                                                                                                                                                                                                                                                                                                                                                                                                                                                                                                                                                                                                                                                                                                                                                                                                                                                                                                                                                                                                                                                                                                                                                                                                                                                                                                                                                                                                                                                                                                                                                                                                                                                                                                                                                                                                                                                                                                                                                                                                                           | AW-American Wa                                                                                                                                                                                                                                                                                                                                                                                                                                                                                                                                                                                                                                                                                                                                                        | ilnut 2                                                                                                                                                                                                                                                                                                                                                                                                                                                                                                                                                                                                                                                                                                                                                                                                                                                                                                                                                                                                                                                                                      | 2300 x 140 x 24                                                                                                                                                                                                                                                                                                                                                                                                                                                                                                                                                                                                                                                                                                                                                                                                                                                                                                                                                                                                                                                                       | 5,80 Kg                                                                                                                                                                                                                                                                                                                                                                                                                                                                                                                                                                                                                                                                                                                                                                                                                                                                                                                                       |  |
| (± 0,2)                                                                                                                                                                                                                                                                                                                                                                                                                                                                                                                                                                                                                                                                                                                                                                                                                                                                                                                                                                                                                                                                                                                                                                                                                                                                                                                                                                                                                                                                                                                                                                                                                                                                                                                                                                                                                                                                            | DEU08230DW                                                                                                                                                                                                                                                                                                                                                                                                                                                                                                                                                                                                                                                                                                                                                                                                                                                                                                                                                                                                                                                                                                                                                                                                                                                                                                                                                                                                                                                                                                                                                                                                                                                                                                                                                                                                                                                                                                                                                                                                                                                                                                                           | DW-Dark Walnut                                                                                                                                                                                                                                                                                                                                                                                                                                                                                                                                                                                                                                                                                                                                                        | 2                                                                                                                                                                                                                                                                                                                                                                                                                                                                                                                                                                                                                                                                                                                                                                                                                                                                                                                                                                                                                                                                                            | 2300 x 140 x 24                                                                                                                                                                                                                                                                                                                                                                                                                                                                                                                                                                                                                                                                                                                                                                                                                                                                                                                                                                                                                                                                       | 5,80 Kg                                                                                                                                                                                                                                                                                                                                                                                                                                                                                                                                                                                                                                                                                                                                                                                                                                                                                                                                       |  |
| /+15mm                                                                                                                                                                                                                                                                                                                                                                                                                                                                                                                                                                                                                                                                                                                                                                                                                                                                                                                                                                                                                                                                                                                                                                                                                                                                                                                                                                                                                                                                                                                                                                                                                                                                                                                                                                                                                                                                             |                                                                                                                                                                                                                                                                                                                                                                                                                                                                                                                                                                                                                                                                                                                                                                                                                                                                                                                                                                                                                                                                                                                                                                                                                                                                                                                                                                                                                                                                                                                                                                                                                                                                                                                                                                                                                                                                                                                                                                                                                                                                                                                                      |                                                                                                                                                                                                                                                                                                                                                                                                                                                                                                                                                                                                                                                                                                                                                                       |                                                                                                                                                                                                                                                                                                                                                                                                                                                                                                                                                                                                                                                                                                                                                                                                                                                                                                                                                                                                                                                                                              |                                                                                                                                                                                                                                                                                                                                                                                                                                                                                                                                                                                                                                                                                                                                                                                                                                                                                                                                                                                                                                                                                       |                                                                                                                                                                                                                                                                                                                                                                                                                                                                                                                                                                                                                                                                                                                                                                                                                                                                                                                                               |  |
|                                                                                                                                                                                                                                                                                                                                                                                                                                                                                                                                                                                                                                                                                                                                                                                                                                                                                                                                                                                                                                                                                                                                                                                                                                                                                                                                                                                                                                                                                                                                                                                                                                                                                                                                                                                                                                                                                    |                                                                                                                                                                                                                                                                                                                                                                                                                                                                                                                                                                                                                                                                                                                                                                                                                                                                                                                                                                                                                                                                                                                                                                                                                                                                                                                                                                                                                                                                                                                                                                                                                                                                                                                                                                                                                                                                                                                                                                                                                                                                                                                                      | Length:                                                                                                                                                                                                                                                                                                                                                                                                                                                                                                                                                                                                                                                                                                                                                               | 2,32 m                                                                                                                                                                                                                                                                                                                                                                                                                                                                                                                                                                                                                                                                                                                                                                                                                                                                                                                                                                                                                                                                                       | No. of profiles:                                                                                                                                                                                                                                                                                                                                                                                                                                                                                                                                                                                                                                                                                                                                                                                                                                                                                                                                                                                                                                                                      | 175                                                                                                                                                                                                                                                                                                                                                                                                                                                                                                                                                                                                                                                                                                                                                                                                                                                                                                                                           |  |
|                                                                                                                                                                                                                                                                                                                                                                                                                                                                                                                                                                                                                                                                                                                                                                                                                                                                                                                                                                                                                                                                                                                                                                                                                                                                                                                                                                                                                                                                                                                                                                                                                                                                                                                                                                                                                                                                                    |                                                                                                                                                                                                                                                                                                                                                                                                                                                                                                                                                                                                                                                                                                                                                                                                                                                                                                                                                                                                                                                                                                                                                                                                                                                                                                                                                                                                                                                                                                                                                                                                                                                                                                                                                                                                                                                                                                                                                                                                                                                                                                                                      |                                                                                                                                                                                                                                                                                                                                                                                                                                                                                                                                                                                                                                                                                                                                                                       |                                                                                                                                                                                                                                                                                                                                                                                                                                                                                                                                                                                                                                                                                                                                                                                                                                                                                                                                                                                                                                                                                              |                                                                                                                                                                                                                                                                                                                                                                                                                                                                                                                                                                                                                                                                                                                                                                                                                                                                                                                                                                                                                                                                                       |                                                                                                                                                                                                                                                                                                                                                                                                                                                                                                                                                                                                                                                                                                                                                                                                                                                                                                                                               |  |
| 24,0 ±1,0                                                                                                                                                                                                                                                                                                                                                                                                                                                                                                                                                                                                                                                                                                                                                                                                                                                                                                                                                                                                                                                                                                                                                                                                                                                                                                                                                                                                                                                                                                                                                                                                                                                                                                                                                                                                                                                                          | Features Pallet:                                                                                                                                                                                                                                                                                                                                                                                                                                                                                                                                                                                                                                                                                                                                                                                                                                                                                                                                                                                                                                                                                                                                                                                                                                                                                                                                                                                                                                                                                                                                                                                                                                                                                                                                                                                                                                                                                                                                                                                                                                                                                                                     | Width:<br>Height:                                                                                                                                                                                                                                                                                                                                                                                                                                                                                                                                                                                                                                                                                                                                                     | 0,72 m<br>0,94 m                                                                                                                                                                                                                                                                                                                                                                                                                                                                                                                                                                                                                                                                                                                                                                                                                                                                                                                                                                                                                                                                             |                                                                                                                                                                                                                                                                                                                                                                                                                                                                                                                                                                                                                                                                                                                                                                                                                                                                                                                                                                                                                                                                                       | ,57 m <sup>3</sup><br>3,2 Kg                                                                                                                                                                                                                                                                                                                                                                                                                                                                                                                                                                                                                                                                                                                                                                                                                                                                                                                  |  |
|                                                                                                                                                                                                                                                                                                                                                                                                                                                                                                                                                                                                                                                                                                                                                                                                                                                                                                                                                                                                                                                                                                                                                                                                                                                                                                                                                                                                                                                                                                                                                                                                                                                                                                                                                                                                                                                                                    | <pre>/+15mm n_slip 140,0 138 189900  *± 0,2) ++15mm n_slip 140,0 138 189900 189900 189900 189900 189900 189900 189900 189900 189900 189900 189900 189900 189900 189900 189900 189900 189900 189900 189900 189900 189900 189900 189900 189900 189900 189900 189900 189900 189900 189900 189900 189900 189900 189900 189900 189900 189900 189900 189900 189900 189900 189900 189900 189900 189900 189900 189900 189900 189900 189900 189900 189900 189900 189900 189900 189900 189900 189900 189900 189900 189900 189900 189900 189900 189900 189900 189900 189900 189900 189900 189900 189900 189900 189900 189900 189900 189900 189900 189900 189900 189900 189900 189900 189900 189900 189900 189900 189900 189900 189900 189900 189900 189900 189900 189900 189900 189900 189900 189900 189900 189900 189900 189900 189900 189900 189900 189900 189900 189900 189900 189900 189900 189900 189900 189900 189900 189900 189900 189900 189900 18900 18900 18900 18900 18900 18900 18900 18900 18900 18900 18900 18900 18900 18900 18900 18900 18900 18900 18900 18900 18900 18900 18900 18900 18900 18900 18900 18900 18900 18900 18900 18900 18900 18900 18900 18900 18900 18900 18900 18900 18900 18900 18900 18900 18900 18900 18900 18900 18900 18900 18900 18900 18900 18900 18900 18900 18900 18900 18900 18900 18900 18900 18900 18900 18900 18900 18900 18900 18900 18900 18900 18900 18900 18900 18900 18900 18900 18900 18900 18900 18900 18900 18900 18900 18900 18900 18900 18900 18900 18900 18900 18900 18900 18900 18900 18900 18900 18900 18900 18900 18900 18900 18900 18900 18900 18900 18900 18900 18900 18900 18900 18900 18900 18900 18900 18900 18900 18900 18900 18900 18900 18900 18900 18900 18900 18900 18900 18900 18900 18900 18900 18900 18900 18900 18900 18900 18900 18900 18900 18900 18900 18900 18900 18900 18900 18900 18900 18900 18900 18900 18900 18900 18900 18900 18900 18900 18900 18900 18900 18900 18900 18900 18900 18900 18900 18900 18900 18900 18900 18900 18900 18900 18900 18900 18900 18900 18900 18900 18900 18900 18900 18900 18900 18900 18900 18900 18900 18900 18900 189</pre> | A+15mm         DEU01230NE           DEU01230NE         DEU01230NE           DEU01230NE         Features Pallet:           140,0 :13         Features Pallet: | A+15mm       DEU0120001       OTFORDUCIALS         DEU01230NE       NE-Dark Black         DEU01230NE       NE-Dark Black         DEU01230NE       NE-Dark Black         DEU01230NE       Vidth:         Height:       Vidth:         Height:       NE-Dark Black         NE-Dark Black       Vidth:         Height:       Vidth:         Height:       NE-Dark Black         NE-Dark Black       NE-Dark Black         NE-Dark Black       NE-Dark Black         NE-Dark Black       NE-Dark Black         DEU03230BF       BF-Beech Beige         DEU03230CI       Cl-Grey         DEU03230CH       CH-Chocolate         DEU03230NE       NE-Dark Black         NE-Dark Black       NE-Dark Black | *+15mm       DEU01230NE       NE-Dark Black         DEU01230NE       NE-Dark Black       2,32 m         reslip       Features Pallet:       Width:       0,72 m         140.0 138       Features Pallet:       Width:       0,94 m         189900       Solid Board 2300x140x24         Reference       Color         DEU03230BF       BF-Beech Beige       2         DEU03230BR       BR-Rose Beige       2         DEU03230CI       CI-Grey       2         DEU03230RW       RW-RedWood       2         DEU03230NE       NE-Dark Black       2         PE003230NE       NE-Dark Black       2         DEU03230NE       NE-Dark Black       2         PE003230NE       NE-Dark Black       2         PE008230NO       NO-Nordic Oak       2 | hartSmmDECOTESSONCheronocolate2000 x 140 x 24DEU01230NENE-Dark Black2300 x 140 x 24DEU01230NENE-Dark Black2300 x 140 x 24DesignFeatures Pallet:Width:0.72 m140.0 :13Solid Board 2300x140x24Dimensions<br>(LxWxH) mmDEU03230BFBF-Beech Beige2300 x 140 x 24DEU03230BFBF-Beech Beige2300 x 140 x 24DEU03230BRBR-Rose Beige2300 x 140 x 24DEU03230CICI-Grey2300 x 140 x 24DEU03230RWRW-RedWood2300 x 140 x 24DEU03230RHDEU03230CHCH-ChocolateDEU03230NENE-Dark Black2300 x 140 x 24DEU03230NENE-Dark Black2300 x 140 x 24DEU03230NENo. of profiles:<br>Vidth:00140.0 :13DEU03230NENo. of profiles:<br>OOOHollow Board Wuude 2300x140x24Dimensions<br>(LxWxH) mmDEU08230NONo. of profiles:<br>ODimensions<br>(LxWxH) mmDEU08230NODimensions<br>(LxWxH) mmDimensions<br>(LxWxH) mmDEU08230NONO-Nordic Oak <td co<="" td=""></td> |  |