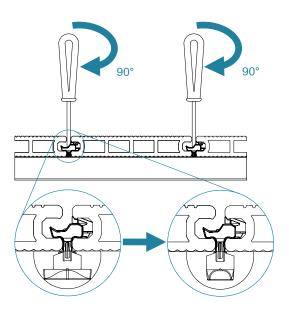

ive Clips.



















# 3.6 FASTENING THE BOARD IN THE CENTRAL JOIST (TO AVOID SLIPPAGE)







3.8



# 3.9.1 HOLLOW BOARD



#### 3.9.2 SOLID BOARD



# 4. CDECK STEP ASSEMBLY





# 5. FASTENING THE CDECK FASTENER





# 5.2.1 HOLLOW BOARD



5.2.2 SOLID BOARD





# 6.HOLLOW BOARD END CAP ASSEMBLY

### 6.1 OPENING OF HOLES IN THE LOWER PART FOR DRAINAGE/VENTILATION



# 6.2 PLACING THE HOLLOW BOARD END CAP OF THE BOARD



# 7. USING THE CTOOL TOOL



## 7.4 ALIGNING THE JOISTS



#### 7.5 POSITIONING OF THE BOARD'S CENTRAL CLAMPING SCREW





# 7.6 OPENING AND CLOSING KEY FOR THE QUICK-FIX PRO INTERMEDIATE CLIP



# 8. UNINSTALLING AND REINSTALLING BOARDS WITH THE QUICK-FIX PRO INTERMEDIATE CLIP

# 8.1 INDIVIDUAL OPENING OF THE BOARD





# 8.2 REINSTALLING THE OPEN BOARD







# 9. CDECK MAINTENANCE

#### 9.1 INITIAL MAINTENANCE

During fitting it is common for a lot of dust to be produced, so we recommend the deck to be thoroughly cleaned with water, mild detergent and a soft brush. You can use a garden hose or a high pressure apparatus (at a minimum distance of 30 cm and a maximum pressure of 150 bar), always washing the boards lengthwise.

#### 9.2 REGULAR MAINTENANCE

CDECK products are easy to maintain; however, this does not mean that they should not be cleaned regularly.

Like any wood, synthetic materials, stone, etc. coating, signs of fungus, moss, etc. can also appear on CDECK products when certain environmental factors are present. Therefore, periodic cleaning is recommended to maintain their good appearance and to ensure that residues do not deposi