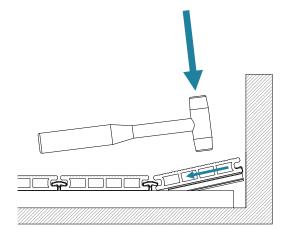

-------------|-------------------------------|
|   | 1150 mm         | 600 mm          | 200 Kg/sq.m                   |
| • | 770 mm          | 500 mm          | 350 Kg/sq.m                   |
|   | 575 mm          | 400 mm          | 500 Kg/sq.m                   |

To ensure the stability of the system, it is mandatory that aluminum structure must be attached to at least one external fixed element



# 3. FASTENING THE CDECK BOARDS

3.1



Irrespective of the distance between the Joists, under no circumstances can the Boards be supported by less than 3 Joists.



3.2



For assembly involving boards arranged top to top, 2 Joists should always be used (1 for each board) with the respective Clips.



















# 3.6 FASTENING THE BOARD IN THE CENTRAL JOIST (TO AVOID SLIPPAGE)







3.8



# 3.9.1 HOLLOW BOARD



#### 3.9.2 SOLID BOARD



# 4. CDECK STEP ASSEMBLY





# 5. FASTENING THE CDECK FASTENER





# 5.2.1 HOLLOW BOARD



5.2.2 SOLID BOARD





# 6.HOLLOW BOARD END CAP ASSEMBLY

### 6.1 OPENING OF HOLES IN THE LOWER PART FOR DRAINAGE/VENTILATION



# 6.2 PLACING THE HOLLOW BOARD END CAP OF THE BOARD



# 7. USING THE CTOOL TOOL



## 7.4 ALIGNING THE JOISTS



#### 7.5 POSITIONING OF THE BOARD'S CENTRAL CLAMPING SCREW





# 7.6 OPENING AND CLOSING KEY FOR THE QUICK-FIX PRO INTERMEDIATE CLIP



# 8. UNINSTALLING AND REINSTALLING BOARDS WITH THE QUICK-FIX PRO INTERMEDIATE CLIP

# 8.1 INDIVIDUAL OPENING OF THE BOARD





# 8.2 REINSTALLING THE OPEN BOARD







# 9. CDECK MAINTENANCE

#### 9.1 INITIAL MAINTENANCE

During fitting it is common for a lot of dust