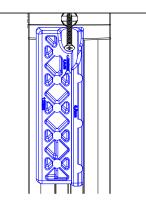

ive of the distance between the Joists, under no circumstances can the Boards be supported by less than 3 Joists.



3.2



For assembly involving boards arranged top to top, 2 Joists should always be used (1 for each board) with the respective Clips.



















# 3.6 FASTENING THE BOARD IN THE CENTRAL JOIST (TO AVOID SLIPPAGE)







3.8



# 3.9.1 HOLLOW BOARD



#### 3.9.2 SOLID BOARD



# 4. CDECK STEP ASSEMBLY





# 5. FASTENING THE CDECK FASTENER





# 5.2.1 HOLLOW BOARD



5.2.2 SOLID BOARD





# 6.HOLLOW BOARD END CAP ASSEMBLY

### 6.1 OPENING OF HOLES IN THE LOWER PART FOR DRAINAGE/VENTILATION



# 6.2 PLACING THE HOLLOW BOARD END CAP OF THE BOARD



# 7. USING THE CTOOL TOOL



## 7.4 ALIGNING THE JOISTS



#### 7.5 POSITIONING OF THE BOARD'S CENTRAL CLAMPING SCREW





# 7.6 OPENING AND CLOSING KEY FOR THE QUICK-FIX PRO INTERMEDIATE CLIP



# 8. UNINSTALLING AND REINSTALLING BOARDS WITH THE QUICK-FIX PRO INTERMEDIATE CLIP

# 8.1 INDIVIDUAL OPENING OF THE BOARD





# 8.2 REINSTALLING THE OPEN BOARD







# 9. CDECK MAINTENANCE

#### 9.1 INITIAL MAINTENANCE

During fitting it is common for a lot of dust to be produced, so we recommend the deck to be thoroughly cleaned with water, mild detergent and a soft brush. You can use a garden hose or a high pressure apparatus (at a minimum distance of 30 cm and a maximum pressure of 150 bar), always washing the boards lengthwise.

#### 9.2 REGULAR MAINTENANCE

CDECK products are easy to maintain; however, this does not mean that they should not be cleaned regularly.

Like any wood, synthetic materials, stone, et