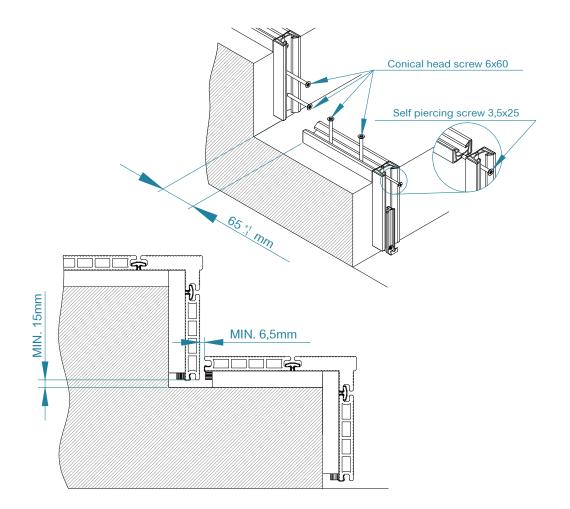

# TECHNICAL DATASHEET

| and the second sec | Reference                                                                                                                                                                                                                                                                                                                                                                                                                                                                                                                                                                                                                                                                                                                                                                                                                                                                                                                                                                                                                                                                                                                                                                                                                                                                                                                                                                                                                                                                                                                                                                                                                                                                                                                                                                                                                                                                                                                                                                                                                                                                                                                            |                                                                                                                                                                                                                                                                                                                                                                                                                                                                                                                                                                                                                                                                                                                                                                       | 4                                                                                                                                                                                                                                                                                                                                                                                                                                                                                                                                                                                                                                                                                                                                                                                                                                                                                                                                                                                                                                                                                            |                                                                                                                                                                                                                                                                                                                                                                                                                                                                                                                                                                                                                                                                                                                                                                                                                                                                                                                                                                                                                                                                                       |                                                                                                                                                                                                                                                                                                                                                                                                                                                                                                                                                                                                                                                                                                                                                                                                                                                                                                                                               |  |
|------------------------------------------------------------------------------------------------------------------------------------------------------------------------------------------------------------------------------------------------------------------------------------------------------------------------------------------------------------------------------------------------------------------------------------------------------------------------------------------------------------------------------------------------------------------------------------------------------------------------------------------------------------------------------------------------------------------------------------------------------------------------------------------------------------------------------------------------------------------------------------------------------------------------------------------------------------------------------------------------------------------------------------------------------------------------------------------------------------------------------------------------------------------------------------------------------------------------------------------------------------------------------------------------------------------------------------------------------------------------------------------------------------------------------------------------------------------------------------------------------------------------------------------------------------------------------------------------------------------------------------------------------------------------------------------------------------------------------------------------------------------------------------------------------------------------------------------------------------------------------------|--------------------------------------------------------------------------------------------------------------------------------------------------------------------------------------------------------------------------------------------------------------------------------------------------------------------------------------------------------------------------------------------------------------------------------------------------------------------------------------------------------------------------------------------------------------------------------------------------------------------------------------------------------------------------------------------------------------------------------------------------------------------------------------------------------------------------------------------------------------------------------------------------------------------------------------------------------------------------------------------------------------------------------------------------------------------------------------------------------------------------------------------------------------------------------------------------------------------------------------------------------------------------------------------------------------------------------------------------------------------------------------------------------------------------------------------------------------------------------------------------------------------------------------------------------------------------------------------------------------------------------------------------------------------------------------------------------------------------------------------------------------------------------------------------------------------------------------------------------------------------------------------------------------------------------------------------------------------------------------------------------------------------------------------------------------------------------------------------------------------------------------|-----------------------------------------------------------------------------------------------------------------------------------------------------------------------------------------------------------------------------------------------------------------------------------------------------------------------------------------------------------------------------------------------------------------------------------------------------------------------------------------------------------------------------------------------------------------------------------------------------------------------------------------------------------------------------------------------------------------------------------------------------------------------|----------------------------------------------------------------------------------------------------------------------------------------------------------------------------------------------------------------------------------------------------------------------------------------------------------------------------------------------------------------------------------------------------------------------------------------------------------------------------------------------------------------------------------------------------------------------------------------------------------------------------------------------------------------------------------------------------------------------------------------------------------------------------------------------------------------------------------------------------------------------------------------------------------------------------------------------------------------------------------------------------------------------------------------------------------------------------------------------|---------------------------------------------------------------------------------------------------------------------------------------------------------------------------------------------------------------------------------------------------------------------------------------------------------------------------------------------------------------------------------------------------------------------------------------------------------------------------------------------------------------------------------------------------------------------------------------------------------------------------------------------------------------------------------------------------------------------------------------------------------------------------------------------------------------------------------------------------------------------------------------------------------------------------------------------------------------------------------------------------------------------------------------------------------------------------------------|-----------------------------------------------------------------------------------------------------------------------------------------------------------------------------------------------------------------------------------------------------------------------------------------------------------------------------------------------------------------------------------------------------------------------------------------------------------------------------------------------------------------------------------------------------------------------------------------------------------------------------------------------------------------------------------------------------------------------------------------------------------------------------------------------------------------------------------------------------------------------------------------------------------------------------------------------|--|
|                                                                                                                                                                                                                                                                                                                                                                                                                                                                                                                                                                                                                                                                                                                                                                                                                                                                                                                                                                                                                                                                                                                                                                                                                                                                                                                                                                                                                                                                                                                                                                                                                                                                                                                                                                                                                                                                                    |                                                                                                                                                                                                                                                                                                                                                                                                                                                                                                                                                                                                                                                                                                                                                                                                                                                                                                                                                                                                                                                                                                                                                                                                                                                                                                                                                                                                                                                                                                                                                                                                                                                                                                                                                                                                                                                                                                                                                                                                                                                                                                                                      | Color                                                                                                                                                                                                                                                                                                                                                                                                                                                                                                                                                                                                                                                                                                                                                                 |                                                                                                                                                                                                                                                                                                                                                                                                                                                                                                                                                                                                                                                                                                                                                                                                                                                                                                                                                                                                                                                                                              | Dimensions<br>(LxWxH) mm                                                                                                                                                                                                                                                                                                                                                                                                                                                                                                                                                                                                                                                                                                                                                                                                                                                                                                                                                                                                                                                              | Weight<br>(kg/Board)                                                                                                                                                                                                                                                                                                                                                                                                                                                                                                                                                                                                                                                                                                                                                                                                                                                                                                                          |  |
|                                                                                                                                                                                                                                                                                                                                                                                                                                                                                                                                                                                                                                                                                                                                                                                                                                                                                                                                                                                                                                                                                                                                                                                                                                                                                                                                                                                                                                                                                                                                                                                                                                                                                                                                                                                                                                                                                    | DEU01230BF                                                                                                                                                                                                                                                                                                                                                                                                                                                                                                                                                                                                                                                                                                                                                                                                                                                                                                                                                                                                                                                                                                                                                                                                                                                                                                                                                                                                                                                                                                                                                                                                                                                                                                                                                                                                                                                                                                                                                                                                                                                                                                                           | BF-Beech Beige                                                                                                                                                                                                                                                                                                                                                                                                                                                                                                                                                                                                                                                                                                                                                        | 2                                                                                                                                                                                                                                                                                                                                                                                                                                                                                                                                                                                                                                                                                                                                                                                                                                                                                                                                                                                                                                                                                            | 2300 x 140 x 24                                                                                                                                                                                                                                                                                                                                                                                                                                                                                                                                                                                                                                                                                                                                                                                                                                                                                                                                                                                                                                                                       | 5,58 Kg                                                                                                                                                                                                                                                                                                                                                                                                                                                                                                                                                                                                                                                                                                                                                                                                                                                                                                                                       |  |
|                                                                                                                                                                                                                                                                                                                                                                                                                                                                                                                                                                                                                                                                                                                                                                                                                                                                                                                                                                                                                                                                                                                                                                                                                                                                                                                                                                                                                                                                                                                                                                                                                                                                                                                                                                                                                                                                                    | DEU01230BR                                                                                                                                                                                                                                                                                                                                                                                                                                                                                                                                                                                                                                                                                                                                                                                                                                                                                                                                                                                                                                                                                                                                                                                                                                                                                                                                                                                                                                                                                                                                                                                                                                                                                                                                                                                                                                                                                                                                                                                                                                                                                                                           | BR-Rose Beige                                                                                                                                                                                                                                                                                                                                                                                                                                                                                                                                                                                                                                                                                                                                                         |                                                                                                                                                                                                                                                                                                                                                                                                                                                                                                                                                                                                                                                                                                                                                                                                                                                                                                                                                                                                                                                                                              | 2300 x 140 x 24                                                                                                                                                                                                                                                                                                                                                                                                                                                                                                                                                                                                                                                                                                                                                                                                                                                                                                                                                                                                                                                                       | 5,58 Kg                                                                                                                                                                                                                                                                                                                                                                                                                                                                                                                                                                                                                                                                                                                                                                                                                                                                                                                                       |  |
|                                                                                                                                                                                                                                                                                                                                                                                                                                                                                                                                                                                                                                                                                                                                                                                                                                                                                                                                                                                                                                                                                                                                                                                                                                                                                                                                                                                                                                                                                                                                                                                                                                                                                                                                                                                                                                                                                    | DEU01230CI                                                                                                                                                                                                                                                                                                                                                                                                                                                                                                                                                                                                                                                                                                                                                                                                                                                                                                                                                                                                                                                                                                                                                                                                                                                                                                                                                                                                                                                                                                                                                                                                                                                                                                                                                                                                                                                                                                                                                                                                                                                                                                                           | CI-Grey                                                                                                                                                                                                                                                                                                                                                                                                                                                                                                                                                                                                                                                                                                                                                               |                                                                                                                                                                                                                                                                                                                                                                                                                                                                                                                                                                                                                                                                                                                                                                                                                                                                                                                                                                                                                                                                                              | 2300 x 140 x 24                                                                                                                                                                                                                                                                                                                                                                                                                                                                                                                                                                                                                                                                                                                                                                                                                                                                                                                                                                                                                                                                       | 5,58 Kg                                                                                                                                                                                                                                                                                                                                                                                                                                                                                                                                                                                                                                                                                                                                                                                                                                                                                                                                       |  |
|                                                                                                                                                                                                                                                                                                                                                                                                                                                                                                                                                                                                                                                                                                                                                                                                                                                                                                                                                                                                                                                                                                                                                                                                                                                                                                                                                                                                                                                                                                                                                                                                                                                                                                                                                                                                                                                                                    | DEU01230RW                                                                                                                                                                                                                                                                                                                                                                                                                                                                                                                                                                                                                                                                                                                                                                                                                                                                                                                                                                                                                                                                                                                                                                                                                                                                                                                                                                                                                                                                                                                                                                                                                                                                                                                                                                                                                                                                                                                                                                                                                                                                                                                           | RW-RedWood                                                                                                                                                                                                                                                                                                                                                                                                                                                                                                                                                                                                                                                                                                                                                            |                                                                                                                                                                                                                                                                                                                                                                                                                                                                                                                                                                                                                                                                                                                                                                                                                                                                                                                                                                                                                                                                                              | 2300 x 140 x 24                                                                                                                                                                                                                                                                                                                                                                                                                                                                                                                                                                                                                                                                                                                                                                                                                                                                                                                                                                                                                                                                       | 5,58 Kg                                                                                                                                                                                                                                                                                                                                                                                                                                                                                                                                                                                                                                                                                                                                                                                                                                                                                                                                       |  |
| (± 0,2)<br>/+15mm                                                                                                                                                                                                                                                                                                                                                                                                                                                                                                                                                                                                                                                                                                                                                                                                                                                                                                                                                                                                                                                                                                                                                                                                                                                                                                                                                                                                                                                                                                                                                                                                                                                                                                                                                                                                                                                                  | DEU01230CH                                                                                                                                                                                                                                                                                                                                                                                                                                                                                                                                                                                                                                                                                                                                                                                                                                                                                                                                                                                                                                                                                                                                                                                                                                                                                                                                                                                                                                                                                                                                                                                                                                                                                                                                                                                                                                                                                                                                                                                                                                                                                                                           | CH-Chocolate                                                                                                                                                                                                                                                                                                                                                                                                                                                                                                                                                                                                                                                                                                                                                          |                                                                                                                                                                                                                                                                                                                                                                                                                                                                                                                                                                                                                                                                                                                                                                                                                                                                                                                                                                                                                                                                                              | 2300 x 140 x 24                                                                                                                                                                                                                                                                                                                                                                                                                                                                                                                                                                                                                                                                                                                                                                                                                                                                                                                                                                                                                                                                       | 5,58 Kg                                                                                                                                                                                                                                                                                                                                                                                                                                                                                                                                                                                                                                                                                                                                                                                                                                                                                                                                       |  |
| un allia                                                                                                                                                                                                                                                                                                                                                                                                                                                                                                                                                                                                                                                                                                                                                                                                                                                                                                                                                                                                                                                                                                                                                                                                                                                                                                                                                                                                                                                                                                                                                                                                                                                                                                                                                                                                                                                                           | DEU01230NE                                                                                                                                                                                                                                                                                                                                                                                                                                                                                                                                                                                                                                                                                                                                                                                                                                                                                                                                                                                                                                                                                                                                                                                                                                                                                                                                                                                                                                                                                                                                                                                                                                                                                                                                                                                                                                                                                                                                                                                                                                                                                                                           | NE-Dark Black                                                                                                                                                                                                                                                                                                                                                                                                                                                                                                                                                                                                                                                                                                                                                         | 2                                                                                                                                                                                                                                                                                                                                                                                                                                                                                                                                                                                                                                                                                                                                                                                                                                                                                                                                                                                                                                                                                            | 2300 x 140 x 24                                                                                                                                                                                                                                                                                                                                                                                                                                                                                                                                                                                                                                                                                                                                                                                                                                                                                                                                                                                                                                                                       | 5,58 Kg                                                                                                                                                                                                                                                                                                                                                                                                                                                                                                                                                                                                                                                                                                                                                                                                                                                                                                                                       |  |
|                                                                                                                                                                                                                                                                                                                                                                                                                                                                                                                                                                                                                                                                                                                                                                                                                                                                                                                                                                                                                                                                                                                                                                                                                                                                                                                                                                                                                                                                                                                                                                                                                                                                                                                                                                                                                                                                                    |                                                                                                                                                                                                                                                                                                                                                                                                                                                                                                                                                                                                                                                                                                                                                                                                                                                                                                                                                                                                                                                                                                                                                                                                                                                                                                                                                                                                                                                                                                                                                                                                                                                                                                                                                                                                                                                                                                                                                                                                                                                                                                                                      | Length:                                                                                                                                                                                                                                                                                                                                                                                                                                                                                                                                                                                                                                                                                                                                                               | 2,32 m                                                                                                                                                                                                                                                                                                                                                                                                                                                                                                                                                                                                                                                                                                                                                                                                                                                                                                                                                                                                                                                                                       | No. of profiles:                                                                                                                                                                                                                                                                                                                                                                                                                                                                                                                                                                                                                                                                                                                                                                                                                                                                                                                                                                                                                                                                      | 175                                                                                                                                                                                                                                                                                                                                                                                                                                                                                                                                                                                                                                                                                                                                                                                                                                                                                                                                           |  |
|                                                                                                                                                                                                                                                                                                                                                                                                                                                                                                                                                                                                                                                                                                                                                                                                                                                                                                                                                                                                                                                                                                                                                                                                                                                                                                                                                                                                                                                                                                                                                                                                                                                                                                                                                                                                                                                                                    | Features Pallet:                                                                                                                                                                                                                                                                                                                                                                                                                                                                                                                                                                                                                                                                                                                                                                                                                                                                                                                                                                                                                                                                                                                                                                                                                                                                                                                                                                                                                                                                                                                                                                                                                                                                                                                                                                                                                                                                                                                                                                                                                                                                                                                     | Width:                                                                                                                                                                                                                                                                                                                                                                                                                                                                                                                                                                                                                                                                                                                                                                | 0,72 m                                                                                                                                                                                                                                                                                                                                                                                                                                                                                                                                                                                                                                                                                                                                                                                                                                                                                                                                                                                                                                                                                       |                                                                                                                                                                                                                                                                                                                                                                                                                                                                                                                                                                                                                                                                                                                                                                                                                                                                                                                                                                                                                                                                                       | ,57 m <sup>3</sup>                                                                                                                                                                                                                                                                                                                                                                                                                                                                                                                                                                                                                                                                                                                                                                                                                                                                                                                            |  |
|                                                                                                                                                                                                                                                                                                                                                                                                                                                                                                                                                                                                                                                                                                                                                                                                                                                                                                                                                                                                                                                                                                                                                                                                                                                                                                                                                                                                                                                                                                                                                                                                                                                                                                                                                                                                                                                                                    |                                                                                                                                                                                                                                                                                                                                                                                                                                                                                                                                                                                                                                                                                                                                                                                                                                                                                                                                                                                                                                                                                                                                                                                                                                                                                                                                                                                                                                                                                                                                                                                                                                                                                                                                                                                                                                                                                                                                                                                                                                                                                                                                      |                                                                                                                                                                                                                                                                                                                                                                                                                                                                                                                                                                                                                                                                                                                                                                       | 0,94 m                                                                                                                                                                                                                                                                                                                                                                                                                                                                                                                                                                                                                                                                                                                                                                                                                                                                                                                                                                                                                                                                                       | Weight: 98.                                                                                                                                                                                                                                                                                                                                                                                                                                                                                                                                                                                                                                                                                                                                                                                                                                                                                                                                                                                                                                                                           | 3,9 Kg                                                                                                                                                                                                                                                                                                                                                                                                                                                                                                                                                                                                                                                                                                                                                                                                                                                                                                                                        |  |
| 189900                                                                                                                                                                                                                                                                                                                                                                                                                                                                                                                                                                                                                                                                                                                                                                                                                                                                                                                                                                                                                                                                                                                                                                                                                                                                                                                                                                                                                                                                                                                                                                                                                                                                                                                                                                                                                                                                             | Solid Board                                                                                                                                                                                                                                                                                                                                                                                                                                                                                                                                                                                                                                                                                                                                                                                                                                                                                                                                                                                                                                                                                                                                                                                                                                                                                                                                                                                                                                                                                                                                                                                                                                                                                                                                                                                                                                                                                                                                                                                                                                                                                                                          |                                                                                                                                                                                                                                                                                                                                                                                                                                                                                                                                                                                                                                                                                                                                                                       |                                                                                                                                                                                                                                                                                                                                                                                                                                                                                                                                                                                                                                                                                                                                                                                                                                                                                                                                                                                                                                                                                              | Dimensions                                                                                                                                                                                                                                                                                                                                                                                                                                                                                                                                                                                                                                                                                                                                                                                                                                                                                                                                                                                                                                                                            | Weight                                                                                                                                                                                                                                                                                                                                                                                                                                                                                                                                                                                                                                                                                                                                                                                                                                                                                                                                        |  |
|                                                                                                                                                                                                                                                                                                                                                                                                                                                                                                                                                                                                                                                                                                                                                                                                                                                                                                                                                                                                                                                                                                                                                                                                                                                                                                                                                                                                                                                                                                                                                                                                                                                                                                                                                                                                                                                                                    | Reference                                                                                                                                                                                                                                                                                                                                                                                                                                                                                                                                                                                                                                                                                                                                                                                                                                                                                                                                                                                                                                                                                                                                                                                                                                                                                                                                                                                                                                                                                                                                                                                                                                                                                                                                                                                                                                                                                                                                                                                                                                                                                                                            | Color                                                                                                                                                                                                                                                                                                                                                                                                                                                                                                                                                                                                                                                                                                                                                                 |                                                                                                                                                                                                                                                                                                                                                                                                                                                                                                                                                                                                                                                                                                                                                                                                                                                                                                                                                                                                                                                                                              | (LxWxH) mm                                                                                                                                                                                                                                                                                                                                                                                                                                                                                                                                                                                                                                                                                                                                                                                                                                                                                                                                                                                                                                                                            | (kg/Board)                                                                                                                                                                                                                                                                                                                                                                                                                                                                                                                                                                                                                                                                                                                                                                                                                                                                                                                                    |  |
|                                                                                                                                                                                                                                                                                                                                                                                                                                                                                                                                                                                                                                                                                                                                                                                                                                                                                                                                                                                                                                                                                                                                                                                                                                                                                                                                                                                                                                                                                                                                                                                                                                                                                                                                                                                                                                                                                    | DEU03230BF                                                                                                                                                                                                                                                                                                                                                                                                                                                                                                                                                                                                                                                                                                                                                                                                                                                                                                                                                                                                                                                                                                                                                                                                                                                                                                                                                                                                                                                                                                                                                                                                                                                                                                                                                                                                                                                                                                                                                                                                                                                                                                                           | BF-Beech Beige                                                                                                                                                                                                                                                                                                                                                                                                                                                                                                                                                                                                                                                                                                                                                        | 2                                                                                                                                                                                                                                                                                                                                                                                                                                                                                                                                                                                                                                                                                                                                                                                                                                                                                                                                                                                                                                                                                            | 2300 x 140 x 24                                                                                                                                                                                                                                                                                                                                                                                                                                                                                                                                                                                                                                                                                                                                                                                                                                                                                                                                                                                                                                                                       | 9,58 Kg                                                                                                                                                                                                                                                                                                                                                                                                                                                                                                                                                                                                                                                                                                                                                                                                                                                                                                                                       |  |
|                                                                                                                                                                                                                                                                                                                                                                                                                                                                                                                                                                                                                                                                                                                                                                                                                                                                                                                                                                                                                                                                                                                                                                                                                                                                                                                                                                                                                                                                                                                                                                                                                                                                                                                                                                                                                                                                                    | DEU03230BR                                                                                                                                                                                                                                                                                                                                                                                                                                                                                                                                                                                                                                                                                                                                                                                                                                                                                                                                                                                                                                                                                                                                                                                                                                                                                                                                                                                                                                                                                                                                                                                                                                                                                                                                                                                                                                                                                                                                                                                                                                                                                                                           | BR-Rose Beige                                                                                                                                                                                                                                                                                                                                                                                                                                                                                                                                                                                                                                                                                                                                                         |                                                                                                                                                                                                                                                                                                                                                                                                                                                                                                                                                                                                                                                                                                                                                                                                                                                                                                                                                                                                                                                                                              | 2300 x 140 x 24                                                                                                                                                                                                                                                                                                                                                                                                                                                                                                                                                                                                                                                                                                                                                                                                                                                                                                                                                                                                                                                                       | 9,58 Kg                                                                                                                                                                                                                                                                                                                                                                                                                                                                                                                                                                                                                                                                                                                                                                                                                                                                                                                                       |  |
|                                                                                                                                                                                                                                                                                                                                                                                                                                                                                                                                                                                                                                                                                                                                                                                                                                                                                                                                                                                                                                                                                                                                                                                                                                                                                                                                                                                                                                                                                                                                                                                                                                                                                                                                                                                                                                                                                    | DEU03230CI                                                                                                                                                                                                                                                                                                                                                                                                                                                                                                                                                                                                                                                                                                                                                                                                                                                                                                                                                                                                                                                                                                                                                                                                                                                                                                                                                                                                                                                                                                                                                                                                                                                                                                                                                                                                                                                                                                                                                                                                                                                                                                                           | CI-Grey                                                                                                                                                                                                                                                                                                                                                                                                                                                                                                                                                                                                                                                                                                                                                               |                                                                                                                                                                                                                                                                                                                                                                                                                                                                                                                                                                                                                                                                                                                                                                                                                                                                                                                                                                                                                                                                                              | 2300 x 140 x 24                                                                                                                                                                                                                                                                                                                                                                                                                                                                                                                                                                                                                                                                                                                                                                                                                                                                                                                                                                                                                                                                       | 9,58 Kg                                                                                                                                                                                                                                                                                                                                                                                                                                                                                                                                                                                                                                                                                                                                                                                                                                                                                                                                       |  |
|                                                                                                                                                                                                                                                                                                                                                                                                                                                                                                                                                                                                                                                                                                                                                                                                                                                                                                                                                                                                                                                                                                                                                                                                                                                                                                                                                                                                                                                                                                                                                                                                                                                                                                                                                                                                                                                                                    | DEU03230RW                                                                                                                                                                                                                                                                                                                                                                                                                                                                                                                                                                                                                                                                                                                                                                                                                                                                                                                                                                                                                                                                                                                                                                                                                                                                                                                                                                                                                                                                                                                                                                                                                                                                                                                                                                                                                                                                                                                                                                                                                                                                                                                           | RW-RedWood                                                                                                                                                                                                                                                                                                                                                                                                                                                                                                                                                                                                                                                                                                                                                            |                                                                                                                                                                                                                                                                                                                                                                                                                                                                                                                                                                                                                                                                                                                                                                                                                                                                                                                                                                                                                                                                                              | 2300 x 140 x 24                                                                                                                                                                                                                                                                                                                                                                                                                                                                                                                                                                                                                                                                                                                                                                                                                                                                                                                                                                                                                                                                       | 9,58 Kg                                                                                                                                                                                                                                                                                                                                                                                                                                                                                                                                                                                                                                                                                                                                                                                                                                                                                                                                       |  |
| (± 0,2)<br>/+15mm                                                                                                                                                                                                                                                                                                                                                                                                                                                                                                                                                                                                                                                                                                                                                                                                                                                                                                                                                                                                                                                                                                                                                                                                                                                                                                                                                                                                                                                                                                                                                                                                                                                                                                                                                                                                                                                                  | DEU03230CH                                                                                                                                                                                                                                                                                                                                                                                                                                                                                                                                                                                                                                                                                                                                                                                                                                                                                                                                                                                                                                                                                                                                                                                                                                                                                                                                                                                                                                                                                                                                                                                                                                                                                                                                                                                                                                                                                                                                                                                                                                                                                                                           | CH-Chocolate                                                                                                                                                                                                                                                                                                                                                                                                                                                                                                                                                                                                                                                                                                                                                          |                                                                                                                                                                                                                                                                                                                                                                                                                                                                                                                                                                                                                                                                                                                                                                                                                                                                                                                                                                                                                                                                                              | 2300 x 140 x 24                                                                                                                                                                                                                                                                                                                                                                                                                                                                                                                                                                                                                                                                                                                                                                                                                                                                                                                                                                                                                                                                       | 9,58 Kg                                                                                                                                                                                                                                                                                                                                                                                                                                                                                                                                                                                                                                                                                                                                                                                                                                                                                                                                       |  |
|                                                                                                                                                                                                                                                                                                                                                                                                                                                                                                                                                                                                                                                                                                                                                                                                                                                                                                                                                                                                                                                                                                                                                                                                                                                                                                                                                                                                                                                                                                                                                                                                                                                                                                                                                                                                                                                                                    | DEU03230NE                                                                                                                                                                                                                                                                                                                                                                                                                                                                                                                                                                                                                                                                                                                                                                                                                                                                                                                                                                                                                                                                                                                                                                                                                                                                                                                                                                                                                                                                                                                                                                                                                                                                                                                                                                                                                                                                                                                                                                                                                                                                                                                           | NE-Dark Black                                                                                                                                                                                                                                                                                                                                                                                                                                                                                                                                                                                                                                                                                                                                                         | 2                                                                                                                                                                                                                                                                                                                                                                                                                                                                                                                                                                                                                                                                                                                                                                                                                                                                                                                                                                                                                                                                                            | 2300 x 140 x 24                                                                                                                                                                                                                                                                                                                                                                                                                                                                                                                                                                                                                                                                                                                                                                                                                                                                                                                                                                                                                                                                       | 9,58 Kg                                                                                                                                                                                                                                                                                                                                                                                                                                                                                                                                                                                                                                                                                                                                                                                                                                                                                                                                       |  |
|                                                                                                                                                                                                                                                                                                                                                                                                                                                                                                                                                                                                                                                                                                                                                                                                                                                                                                                                                                                                                                                                                                                                                                                                                                                                                                                                                                                                                                                                                                                                                                                                                                                                                                                                                                                                                                                                                    |                                                                                                                                                                                                                                                                                                                                                                                                                                                                                                                                                                                                                                                                                                                                                                                                                                                                                                                                                                                                                                                                                                                                                                                                                                                                                                                                                                                                                                                                                                                                                                                                                                                                                                                                                                                                                                                                                                                                                                                                                                                                                                                                      | Length:                                                                                                                                                                                                                                                                                                                                                                                                                                                                                                                                                                                                                                                                                                                                                               | 2,32 m                                                                                                                                                                                                                                                                                                                                                                                                                                                                                                                                                                                                                                                                                                                                                                                                                                                                                                                                                                                                                                                                                       | No. of profiles:                                                                                                                                                                                                                                                                                                                                                                                                                                                                                                                                                                                                                                                                                                                                                                                                                                                                                                                                                                                                                                                                      | 100                                                                                                                                                                                                                                                                                                                                                                                                                                                                                                                                                                                                                                                                                                                                                                                                                                                                                                                                           |  |
|                                                                                                                                                                                                                                                                                                                                                                                                                                                                                                                                                                                                                                                                                                                                                                                                                                                                                                                                                                                                                                                                                                                                                                                                                                                                                                                                                                                                                                                                                                                                                                                                                                                                                                                                                                                                                                                                                    | Features Pallet:                                                                                                                                                                                                                                                                                                                                                                                                                                                                                                                                                                                                                                                                                                                                                                                                                                                                                                                                                                                                                                                                                                                                                                                                                                                                                                                                                                                                                                                                                                                                                                                                                                                                                                                                                                                                                                                                                                                                                                                                                                                                                                                     | Width:                                                                                                                                                                                                                                                                                                                                                                                                                                                                                                                                                                                                                                                                                                                                                                | 0,72 m                                                                                                                                                                                                                                                                                                                                                                                                                                                                                                                                                                                                                                                                                                                                                                                                                                                                                                                                                                                                                                                                                       | Volume: 0                                                                                                                                                                                                                                                                                                                                                                                                                                                                                                                                                                                                                                                                                                                                                                                                                                                                                                                                                                                                                                                                             | ,97 m <sup>3</sup>                                                                                                                                                                                                                                                                                                                                                                                                                                                                                                                                                                                                                                                                                                                                                                                                                                                                                                                            |  |
| 140,0 ±1.0                                                                                                                                                                                                                                                                                                                                                                                                                                                                                                                                                                                                                                                                                                                                                                                                                                                                                                                                                                                                                                                                                                                                                                                                                                                                                                                                                                                                                                                                                                                                                                                                                                                                                                                                                                                                                                                                         |                                                                                                                                                                                                                                                                                                                                                                                                                                                                                                                                                                                                                                                                                                                                                                                                                                                                                                                                                                                                                                                                                                                                                                                                                                                                                                                                                                                                                                                                                                                                                                                                                                                                                                                                                                                                                                                                                                                                                                                                                                                                                                                                      | Height:                                                                                                                                                                                                                                                                                                                                                                                                                                                                                                                                                                                                                                                                                                                                                               | 0,58 m                                                                                                                                                                                                                                                                                                                                                                                                                                                                                                                                                                                                                                                                                                                                                                                                                                                                                                                                                                                                                                                                                       | Weight: 96                                                                                                                                                                                                                                                                                                                                                                                                                                                                                                                                                                                                                                                                                                                                                                                                                                                                                                                                                                                                                                                                            | 5,9 Kg                                                                                                                                                                                                                                                                                                                                                                                                                                                                                                                                                                                                                                                                                                                                                                                                                                                                                                                                        |  |
| 189900                                                                                                                                                                                                                                                                                                                                                                                                                                                                                                                                                                                                                                                                                                                                                                                                                                                                                                                                                                                                                                                                                                                                                                                                                                                                                                                                                                                                                                                                                                                                                                                                                                                                                                                                                                                                                                                                             | Hollow Boar                                                                                                                                                                                                                                                                                                                                                                                                                                                                                                                                                                                                                                                                                                                                                                                                                                                                                                                                                                                                                                                                                                                                                                                                                                                                                                                                                                                                                                                                                                                                                                                                                                                                                                                                                                                                                                                                                                                                                                                                                                                                                                                          | d Wuude 2300                                                                                                                                                                                                                                                                                                                                                                                                                                                                                                                                                                                                                                                                                                                                                          | 0x140                                                                                                                                                                                                                                                                                                                                                                                                                                                                                                                                                                                                                                                                                                                                                                                                                                                                                                                                                                                                                                                                                        | x24                                                                                                                                                                                                                                                                                                                                                                                                                                                                                                                                                                                                                                                                                                                                                                                                                                                                                                                                                                                                                                                                                   |                                                                                                                                                                                                                                                                                                                                                                                                                                                                                                                                                                                                                                                                                                                                                                                                                                                                                                                                               |  |
|                                                                                                                                                                                                                                                                                                                                                                                                                                                                                                                                                                                                                                                                                                                                                                                                                                                                                                                                                                                                                                                                                                                                                                                                                                                                                                                                                                                                                                                                                                                                                                                                                                                                                                                                                                                                                                                                                    | Reference                                                                                                                                                                                                                                                                                                                                                                                                                                                                                                                                                                                                                                                                                                                                                                                                                                                                                                                                                                                                                                                                                                                                                                                                                                                                                                                                                                                                                                                                                                                                                                                                                                                                                                                                                                                                                                                                                                                                                                                                                                                                                                                            | Color                                                                                                                                                                                                                                                                                                                                                                                                                                                                                                                                                                                                                                                                                                                                                                 |                                                                                                                                                                                                                                                                                                                                                                                                                                                                                                                                                                                                                                                                                                                                                                                                                                                                                                                                                                                                                                                                                              | Dimensions<br>(LxWxH) mm                                                                                                                                                                                                                                                                                                                                                                                                                                                                                                                                                                                                                                                                                                                                                                                                                                                                                                                                                                                                                                                              | Weight<br>(kg/Board)                                                                                                                                                                                                                                                                                                                                                                                                                                                                                                                                                                                                                                                                                                                                                                                                                                                                                                                          |  |
|                                                                                                                                                                                                                                                                                                                                                                                                                                                                                                                                                                                                                                                                                                                                                                                                                                                                                                                                                                                                                                                                                                                                                                                                                                                                                                                                                                                                                                                                                                                                                                                                                                                                                                                                                                                                                                                                                    | DEU08230NO                                                                                                                                                                                                                                                                                                                                                                                                                                                                                                                                                                                                                                                                                                                                                                                                                                                                                                                                                                                                                                                                                                                                                                                                                                                                                                                                                                                                                                                                                                                                                                                                                                                                                                                                                                                                                                                                                                                                                                                                                                                                                                                           | NO-Nordic Oak                                                                                                                                                                                                                                                                                                                                                                                                                                                                                                                                                                                                                                                                                                                                                         |                                                                                                                                                                                                                                                                                                                                                                                                                                                                                                                                                                                                                                                                                                                                                                                                                                                                                                                                                                                                                                                                                              |                                                                                                                                                                                                                                                                                                                                                                                                                                                                                                                                                                                                                                                                                                                                                                                                                                                                                                                                                                                                                                                                                       | 5,80 Kg                                                                                                                                                                                                                                                                                                                                                                                                                                                                                                                                                                                                                                                                                                                                                                                                                                                                                                                                       |  |
|                                                                                                                                                                                                                                                                                                                                                                                                                                                                                                                                                                                                                                                                                                                                                                                                                                                                                                                                                                                                                                                                                                                                                                                                                                                                                                                                                                                                                                                                                                                                                                                                                                                                                                                                                                                                                                                                                    | DEU08230NB                                                                                                                                                                                                                                                                                                                                                                                                                                                                                                                                                                                                                                                                                                                                                                                                                                                                                                                                                                                                                                                                                                                                                                                                                                                                                                                                                                                                                                                                                                                                                                                                                                                                                                                                                                                                                                                                                                                                                                                                                                                                                                                           | NB-Natural Beecl                                                                                                                                                                                                                                                                                                                                                                                                                                                                                                                                                                                                                                                                                                                                                      | h 2                                                                                                                                                                                                                                                                                                                                                                                                                                                                                                                                                                                                                                                                                                                                                                                                                                                                                                                                                                                                                                                                                          | 2300 x 140 x 24                                                                                                                                                                                                                                                                                                                                                                                                                                                                                                                                                                                                                                                                                                                                                                                                                                                                                                                                                                                                                                                                       | 5,80 Kg                                                                                                                                                                                                                                                                                                                                                                                                                                                                                                                                                                                                                                                                                                                                                                                                                                                                                                                                       |  |
|                                                                                                                                                                                                                                                                                                                                                                                                                                                                                                                                                                                                                                                                                                                                                                                                                                                                                                                                                                                                                                                                                                                                                                                                                                                                                                                                                                                                                                                                                                                                                                                                                                                                                                                                                                                                                                                                                    | DEU08230SO                                                                                                                                                                                                                                                                                                                                                                                                                                                                                                                                                                                                                                                                                                                                                                                                                                                                                                                                                                                                                                                                                                                                                                                                                                                                                                                                                                                                                                                                                                                                                                                                                                                                                                                                                                                                                                                                                                                                                                                                                                                                                                                           | SO-Soft Oak                                                                                                                                                                                                                                                                                                                                                                                                                                                                                                                                                                                                                                                                                                                                                           |                                                                                                                                                                                                                                                                                                                                                                                                                                                                                                                                                                                                                                                                                                                                                                                                                                                                                                                                                                                                                                                                                              | 2300 x 140 x 24                                                                                                                                                                                                                                                                                                                                                                                                                                                                                                                                                                                                                                                                                                                                                                                                                                                                                                                                                                                                                                                                       | 5,80 Kg                                                                                                                                                                                                                                                                                                                                                                                                                                                                                                                                                                                                                                                                                                                                                                                                                                                                                                                                       |  |
|                                                                                                                                                                                                                                                                                                                                                                                                                                                                                                                                                                                                                                                                                                                                                                                                                                                                                                                                                                                                                                                                                                                                                                                                                                                                                                                                                                                                                                                                                                                                                                                                                                                                                                                                                                                                                                                                                    | DEU08230AW                                                                                                                                                                                                                                                                                                                                                                                                                                                                                                                                                                                                                                                                                                                                                                                                                                                                                                                                                                                                                                                                                                                                                                                                                                                                                                                                                                                                                                                                                                                                                                                                                                                                                                                                                                                                                                                                                                                                                                                                                                                                                                                           | AW-American Wa                                                                                                                                                                                                                                                                                                                                                                                                                                                                                                                                                                                                                                                                                                                                                        | ilnut 2                                                                                                                                                                                                                                                                                                                                                                                                                                                                                                                                                                                                                                                                                                                                                                                                                                                                                                                                                                                                                                                                                      | 2300 x 140 x 24                                                                                                                                                                                                                                                                                                                                                                                                                                                                                                                                                                                                                                                                                                                                                                                                                                                                                                                                                                                                                                                                       | 5,80 Kg                                                                                                                                                                                                                                                                                                                                                                                                                                                                                                                                                                                                                                                                                                                                                                                                                                                                                                                                       |  |
| (± 0,2)                                                                                                                                                                                                                                                                                                                                                                                                                                                                                                                                                                                                                                                                                                                                                                                                                                                                                                                                                                                                                                                                                                                                                                                                                                                                                                                                                                                                                                                                                                                                                                                                                                                                                                                                                                                                                                                                            | DEU08230DW                                                                                                                                                                                                                                                                                                                                                                                                                                                                                                                                                                                                                                                                                                                                                                                                                                                                                                                                                                                                                                                                                                                                                                                                                                                                                                                                                                                                                                                                                                                                                                                                                                                                                                                                                                                                                                                                                                                                                                                                                                                                                                                           | DW-Dark Walnut                                                                                                                                                                                                                                                                                                                                                                                                                                                                                                                                                                                                                                                                                                                                                        | 2                                                                                                                                                                                                                                                                                                                                                                                                                                                                                                                                                                                                                                                                                                                                                                                                                                                                                                                                                                                                                                                                                            | 2300 x 140 x 24                                                                                                                                                                                                                                                                                                                                                                                                                                                                                                                                                                                                                                                                                                                                                                                                                                                                                                                                                                                                                                                                       | 5,80 Kg                                                                                                                                                                                                                                                                                                                                                                                                                                                                                                                                                                                                                                                                                                                                                                                                                                                                                                                                       |  |
| /+15mm                                                                                                                                                                                                                                                                                                                                                                                                                                                                                                                                                                                                                                                                                                                                                                                                                                                                                                                                                                                                                                                                                                                                                                                                                                                                                                                                                                                                                                                                                                                                                                                                                                                                                                                                                                                                                                                                             |                                                                                                                                                                                                                                                                                                                                                                                                                                                                                                                                                                                                                                                                                                                                                                                                                                                                                                                                                                                                                                                                                                                                                                                                                                                                                                                                                                                                                                                                                                                                                                                                                                                                                                                                                                                                                                                                                                                                                                                                                                                                                                                                      |                                                                                                                                                                                                                                                                                                                                                                                                                                                                                                                                                                                                                                                                                                                                                                       |                                                                                                                                                                                                                                                                                                                                                                                                                                                                                                                                                                                                                                                                                                                                                                                                                                                                                                                                                                                                                                                                                              |                                                                                                                                                                                                                                                                                                                                                                                                                                                                                                                                                                                                                                                                                                                                                                                                                                                                                                                                                                                                                                                                                       |                                                                                                                                                                                                                                                                                                                                                                                                                                                                                                                                                                                                                                                                                                                                                                                                                                                                                                                                               |  |
|                                                                                                                                                                                                                                                                                                                                                                                                                                                                                                                                                                                                                                                                                                                                                                                                                                                                                                                                                                                                                                                                                                                                                                                                                                                                                                                                                                                                                                                                                                                                                                                                                                                                                                                                                                                                                                                                                    |                                                                                                                                                                                                                                                                                                                                                                                                                                                                                                                                                                                                                                                                                                                                                                                                                                                                                                                                                                                                                                                                                                                                                                                                                                                                                                                                                                                                                                                                                                                                                                                                                                                                                                                                                                                                                                                                                                                                                                                                                                                                                                                                      | Length:                                                                                                                                                                                                                                                                                                                                                                                                                                                                                                                                                                                                                                                                                                                                                               | 2,32 m                                                                                                                                                                                                                                                                                                                                                                                                                                                                                                                                                                                                                                                                                                                                                                                                                                                                                                                                                                                                                                                                                       | No. of profiles:                                                                                                                                                                                                                                                                                                                                                                                                                                                                                                                                                                                                                                                                                                                                                                                                                                                                                                                                                                                                                                                                      | 175                                                                                                                                                                                                                                                                                                                                                                                                                                                                                                                                                                                                                                                                                                                                                                                                                                                                                                                                           |  |
|                                                                                                                                                                                                                                                                                                                                                                                                                                                                                                                                                                                                                                                                                                                                                                                                                                                                                                                                                                                                                                                                                                                                                                                                                                                                                                                                                                                                                                                                                                                                                                                                                                                                                                                                                                                                                                                                                    |                                                                                                                                                                                                                                                                                                                                                                                                                                                                                                                                                                                                                                                                                                                                                                                                                                                                                                                                                                                                                                                                                                                                                                                                                                                                                                                                                                                                                                                                                                                                                                                                                                                                                                                                                                                                                                                                                                                                                                                                                                                                                                                                      |                                                                                                                                                                                                                                                                                                                                                                                                                                                                                                                                                                                                                                                                                                                                                                       |                                                                                                                                                                                                                                                                                                                                                                                                                                                                                                                                                                                                                                                                                                                                                                                                                                                                                                                                                                                                                                                                                              |                                                                                                                                                                                                                                                                                                                                                                                                                                                                                                                                                                                                                                                                                                                                                                                                                                                                                                                                                                                                                                                                                       |                                                                                                                                                                                                                                                                                                                                                                                                                                                                                                                                                                                                                                                                                                                                                                                                                                                                                                                                               |  |
| 24,0 ±1,0                                                                                                                                                                                                                                                                                                                                                                                                                                                                                                                                                                                                                                                                                                                                                                                                                                                                                                                                                                                                                                                                                                                                                                                                                                                                                                                                                                                                                                                                                                                                                                                                                                                                                                                                                                                                                                                                          | Features Pallet:                                                                                                                                                                                                                                                                                                                                                                                                                                                                                                                                                                                                                                                                                                                                                                                                                                                                                                                                                                                                                                                                                                                                                                                                                                                                                                                                                                                                                                                                                                                                                                                                                                                                                                                                                                                                                                                                                                                                                                                                                                                                                                                     | Width:<br>Height:                                                                                                                                                                                                                                                                                                                                                                                                                                                                                                                                                                                                                                                                                                                                                     | 0,72 m<br>0,94 m                                                                                                                                                                                                                                                                                                                                                                                                                                                                                                                                                                                                                                                                                                                                                                                                                                                                                                                                                                                                                                                                             |                                                                                                                                                                                                                                                                                                                                                                                                                                                                                                                                                                                                                                                                                                                                                                                                                                                                                                                                                                                                                                                                                       | ,57 m <sup>3</sup><br>3,2 Kg                                                                                                                                                                                                                                                                                                                                                                                                                                                                                                                                                                                                                                                                                                                                                                                                                                                                                                                  |  |
|                                                                                                                                                                                                                                                                                                                                                                                                                                                                                                                                                                                                                                                                                                                                                                                                                                                                                                                                                                                                                                                                                                                                                                                                                                                                                                                                                                                                                                                                                                                                                                                                                                                                                                                                                                                                                                                                                    | <pre>/+15mm n_slip 140,0 138 189900  *± 0,2) ++15mm n_slip 140,0 138 189900 189900 189900 189900 189900 189900 189900 189900 189900 189900 189900 189900 189900 189900 189900 189900 189900 189900 189900 189900 189900 189900 189900 189900 189900 189900 189900 189900 189900 189900 189900 189900 189900 189900 189900 189900 189900 189900 189900 189900 189900 189900 189900 189900 189900 189900 189900 189900 189900 189900 189900 189900 189900 189900 189900 189900 189900 189900 189900 189900 189900 189900 189900 189900 189900 189900 189900 189900 189900 189900 189900 189900 189900 189900 189900 189900 189900 189900 189900 189900 189900 189900 189900 189900 189900 189900 189900 189900 189900 189900 189900 189900 189900 189900 189900 189900 189900 189900 189900 189900 189900 189900 189900 189900 189900 189900 189900 189900 189900 189900 189900 189900 189900 189900 189900 189900 189900 189900 189900 189900 18900 18900 18900 18900 18900 18900 18900 18900 18900 18900 18900 18900 18900 18900 18900 18900 18900 18900 18900 18900 18900 18900 18900 18900 18900 18900 18900 18900 18900 18900 18900 18900 18900 18900 18900 18900 18900 18900 18900 18900 18900 18900 18900 18900 18900 18900 18900 18900 18900 18900 18900 18900 18900 18900 18900 18900 18900 18900 18900 18900 18900 18900 18900 18900 18900 18900 18900 18900 18900 18900 18900 18900 18900 18900 18900 18900 18900 18900 18900 18900 18900 18900 18900 18900 18900 18900 18900 18900 18900 18900 18900 18900 18900 18900 18900 18900 18900 18900 18900 18900 18900 18900 18900 18900 18900 18900 18900 18900 18900 18900 18900 18900 18900 18900 18900 18900 18900 18900 18900 18900 18900 18900 18900 18900 18900 18900 18900 18900 18900 18900 18900 18900 18900 18900 18900 18900 18900 18900 18900 18900 18900 18900 18900 18900 18900 18900 18900 18900 18900 18900 18900 18900 18900 18900 18900 18900 18900 18900 18900 18900 18900 18900 18900 18900 18900 18900 18900 18900 18900 18900 18900 18900 18900 18900 18900 18900 18900 18900 18900 18900 18900 18900 18900 18900 18900 18900 18900 18900 18900 189</pre> | A+15mm         DEU01230NE           DEU01230NE         DEU01230NE           DEU01230NE         Features Pallet:           140,0 :13         Features Pallet: | A+15mm       DEU0120001       OTFORDUCIALS         DEU01230NE       NE-Dark Black         DEU01230NE       NE-Dark Black         DEU01230NE       NE-Dark Black         DEU01230NE       Vidth:         Height:       Vidth:         Height:       NE-Dark Black         NE-Dark Black       Vidth:         Height:       Vidth:         Height:       NE-Dark Black         NE-Dark Black       NE-Dark Black         NE-Dark Black       NE-Dark Black         NE-Dark Black       NE-Dark Black         DEU03230BF       BF-Beech Beige         DEU03230CI       Cl-Grey         DEU03230CH       CH-Chocolate         DEU03230NE       NE-Dark Black         NE-Dark Black       NE-Dark Black | *+15mm       DEU01230NE       NE-Dark Black         DEU01230NE       NE-Dark Black       2,32 m         reslip       Features Pallet:       Width:       0,72 m         140.0 138       Features Pallet:       Width:       0,94 m         189900       Solid Board 2300x140x24         Reference       Color         DEU03230BF       BF-Beech Beige       2         DEU03230BR       BR-Rose Beige       2         DEU03230CI       CI-Grey       2         DEU03230RW       RW-RedWood       2         DEU03230NE       NE-Dark Black       2         PE003230NE       NE-Dark Black       2         DEU03230NE       NE-Dark Black       2         PE003230NE       NE-Dark Black       2         PE008230NO       NO-Nordic Oak       2 | hartSmmDECOTESSONCheronocolate2000 x 140 x 24DEU01230NENE-Dark Black2300 x 140 x 24DEU01230NENE-Dark Black2300 x 140 x 24DesignFeatures Pallet:Width:0.72 m140.0 :13Solid Board 2300x140x24Dimensions<br>(LxWxH) mmDEU03230BFBF-Beech Beige2300 x 140 x 24DEU03230BFBF-Beech Beige2300 x 140 x 24DEU03230BRBR-Rose Beige2300 x 140 x 24DEU03230CICI-Grey2300 x 140 x 24DEU03230RWRW-RedWood2300 x 140 x 24DEU03230RHDEU03230CHCH-ChocolateDEU03230NENE-Dark Black2300 x 140 x 24DEU03230NENE-Dark Black2300 x 140 x 24DEU03230NENo. of profiles:<br>Vidth:00140.0 :13DEU03230NENo. of profiles:<br>OOOHollow Board Wuude 2300x140x24Dimensions<br>(LxWxH) mmDEU08230NONo. of profiles:<br>ODimensions<br>(LxWxH) mmDEU08230NODimensions<br>(LxWxH) mmDimensions<br>(LxWxH) mmDEU08230NONO-Nordic Oak <td co<="" td=""></td> |  |