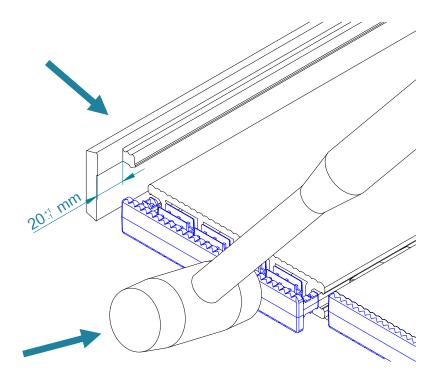

inum structure must be attached to at least one external fixed element



# 3. FASTENING THE CDECK BOARDS

3.1



Irrespective of the distance between the Joists, under no circumstances can the Boards be supported by less than 3 Joists.



3.2



For assembly involving boards arranged top to top, 2 Joists should always be used (1 for each board) with the respective Clips.



















# 3.6 FASTENING THE BOARD IN THE CENTRAL JOIST (TO AVOID SLIPPAGE)







3.8



# 3.9.1 HOLLOW BOARD



#### 3.9.2 SOLID BOARD



# 4. CDECK STEP ASSEMBLY





# 5. FASTENING THE CDECK FASTENER





# 5.2.1 HOLLOW BOARD



5.2.2 SOLID BOARD





# 6.HOLLOW BOARD END CAP ASSEMBLY

### 6.1 OPENING OF HOLES IN THE LOWER PART FOR DRAINAGE/VENTILATION



# 6.2 PLACING THE HOLLOW BOARD END CAP OF THE BOARD



# 7. USING THE CTOOL TOOL



## 7.4 ALIGNING THE JOISTS



#### 7.5 POSITIONING OF THE BOARD'S CENTRAL CLAMPING SCREW





# 7.6 OPENING AND CLOSING KEY FOR THE QUICK-FIX PRO INTERMEDIATE CLIP



# 8. UNINSTALLING AND REINSTALLING BOARDS WITH THE QUICK-FIX PRO INTERMEDIATE CLIP

# 8.1 INDIVIDUAL OPENING OF THE BOARD





# 8.2 REINSTALLING THE OPEN BOARD







# 9. CDECK MAINTENANCE

#### 9.1 INITIAL MAINTENANCE

During fitting it is common for a lot of dust to be produced, so we recommend the deck to be thoroughly cleaned with water, mild detergent and a soft brush. You can use a garden hose or a high pressure apparatus (at a minimum distance of 30 cm and a maximum pressure of 150 bar), always washing the boards lengthwise.

#### 9.2 REGULAR MAINTENANCE

CDECK products are easy to main