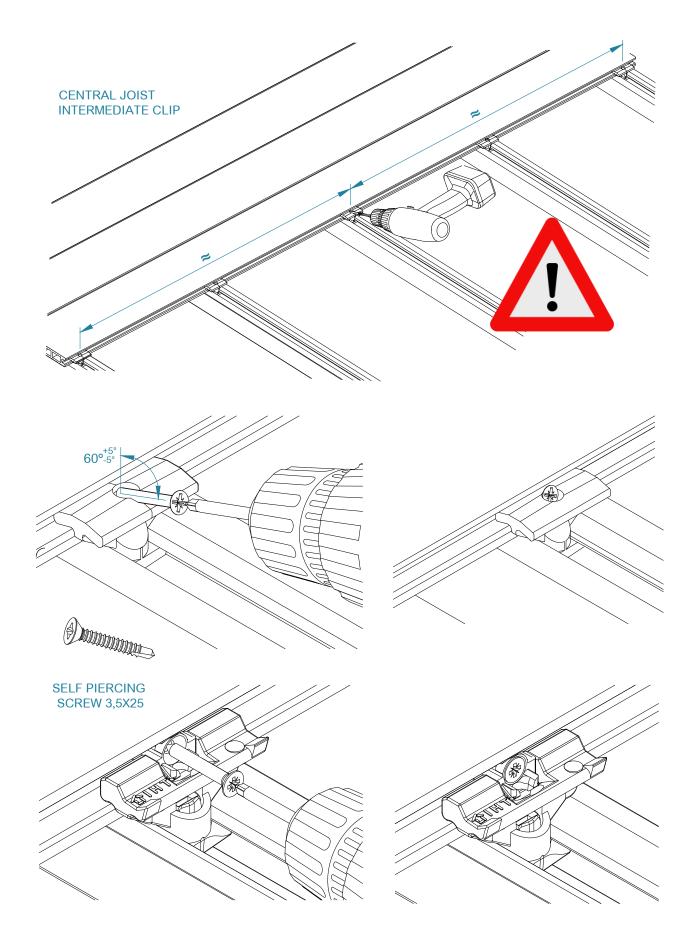

-----------------|-------------------------------|
|   | 1150 mm         | 600 mm          | 200 Kg/sq.m                   |
| • | 770 mm          | 500 mm          | 350 Kg/sq.m                   |
|   | 575 mm          | 400 mm          | 500 Kg/sq.m                   |

To ensure the stability of the system, it is mandatory that aluminum structure must be attached to at least one external fixed element



# 3. FASTENING THE CDECK BOARDS

3.1



Irrespective of the distance between the Joists, under no circumstances can the Boards be supported by less than 3 Joists.



3.2



For assembly involving boards arranged top to top, 2 Joists should always be used (1 for each board) with the respective Clips.



















# 3.6 FASTENING THE BOARD IN THE CENTRAL JOIST (TO AVOID SLIPPAGE)







3.8



# 3.9.1 HOLLOW BOARD



#### 3.9.2 SOLID BOARD



# 4. CDECK STEP ASSEMBLY





# 5. FASTENING THE CDECK FASTENER





# 5.2.1 HOLLOW BOARD



5.2.2 SOLID BOARD





# 6.HOLLOW BOARD END CAP ASSEMBLY

### 6.1 OPENING OF HOLES IN THE LOWER PART FOR DRAINAGE/VENTILATION



# 6.2 PLACING THE HOLLOW BOARD END CAP OF THE BOARD



# 7. USING THE CTOOL TOOL



## 7.4 ALIGNING THE JOISTS



#### 7.5 POSITIONING OF THE BOARD'S CENTRAL CLAMPING SCREW





# 7.6 OPENING AND CLOSING KEY FOR THE QUICK-FIX PRO INTERMEDIATE CLIP



# 8. UNINSTALLING AND REINSTALLING BOARDS WITH THE QUICK-FIX PRO INTERMEDIATE CLIP

# 8.1 INDIVIDUAL OPENING OF THE BOARD





# 8.2 REINSTALLING THE OPEN BOARD







# 9. CDECK MAINTENANCE

#### 9.1 INITIAL MAINTENANCE

During fitting it is common for a lot of d