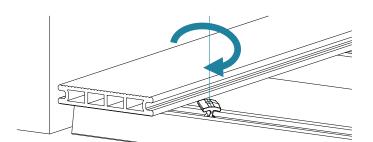

ax. distance B | Uniform load Max. por<br>sq.m |
|---|-----------------|-----------------|-------------------------------|
|   | 1150 mm         | 600 mm          | 200 Kg/sq.m                   |
| • | 770 mm          | 500 mm          | 350 Kg/sq.m                   |
|   | 575 mm          | 400 mm          | 500 Kg/sq.m                   |

To ensure the stability of the system, it is mandatory that aluminum structure must be attached to at least one external fixed element



# 3. FASTENING THE CDECK BOARDS

3.1



Irrespective of the distance between the Joists, under no circumstances can the Boards be supported by less than 3 Joists.



3.2



For assembly involving boards arranged top to top, 2 Joists should always be used (1 for each board) with the respective Clips.



















# 3.6 FASTENING THE BOARD IN THE CENTRAL JOIST (TO AVOID SLIPPAGE)







3.8



# 3.9.1 HOLLOW BOARD



#### 3.9.2 SOLID BOARD



# 4. CDECK STEP ASSEMBLY





# 5. FASTENING THE CDECK FASTENER





# 5.2.1 HOLLOW BOARD



5.2.2 SOLID BOARD





# 6.HOLLOW BOARD END CAP ASSEMBLY

### 6.1 OPENING OF HOLES IN THE LOWER PART FOR DRAINAGE/VENTILATION



# 6.2 PLACING THE HOLLOW BOARD END CAP OF THE BOARD



# 7. USING THE CTOOL TOOL



## 7.4 ALIGNING THE JOISTS



#### 7.5 POSITIONING OF THE BOARD'S CENTRAL CLAMPING SCREW





# 7.6 OPENING AND CLOSING KEY FOR THE QUICK-FIX PRO INTERMEDIATE CLIP



# 8. UNINSTALLING AND REINSTALLING BOARDS WITH THE QUICK-FIX PRO INTERMEDIATE CLIP

# 8.1 INDIVIDUAL OPENING OF THE BOARD





# 8.2 REINSTALLING THE OPEN BOARD







# 9. CDECK MAINTENANCE