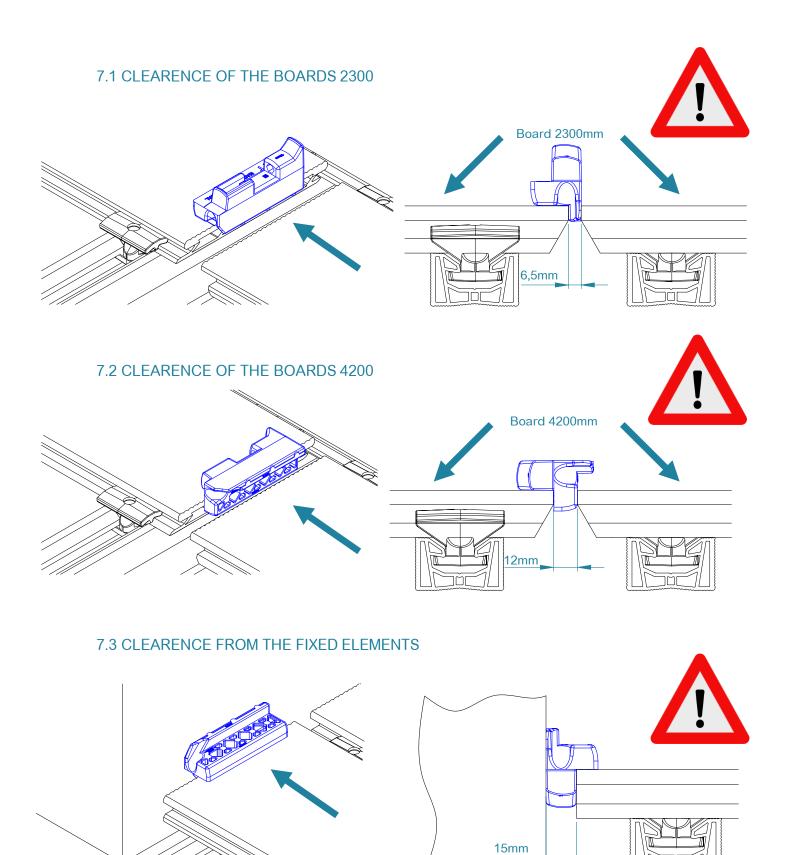

ed to at least one external fixed element



# 3. FASTENING THE CDECK BOARDS

3.1



Irrespective of the distance between the Joists, under no circumstances can the Boards be supported by less than 3 Joists.



3.2



For assembly involving boards arranged top to top, 2 Joists should always be used (1 for each board) with the respective Clips.



















# 3.6 FASTENING THE BOARD IN THE CENTRAL JOIST (TO AVOID SLIPPAGE)







3.8



# 3.9.1 HOLLOW BOARD



#### 3.9.2 SOLID BOARD



# 4. CDECK STEP ASSEMBLY





# 5. FASTENING THE CDECK FASTENER





# 5.2.1 HOLLOW BOARD



5.2.2 SOLID BOARD





# 6.HOLLOW BOARD END CAP ASSEMBLY

### 6.1 OPENING OF HOLES IN THE LOWER PART FOR DRAINAGE/VENTILATION



# 6.2 PLACING THE HOLLOW BOARD END CAP OF THE BOARD



# 7. USING THE CTOOL TOOL



## 7.4 ALIGNING THE JOISTS



#### 7.5 POSITIONING OF THE BOARD'S CENTRAL CLAMPING SCREW





# 7.6 OPENING AND CLOSING KEY FOR THE QUICK-FIX PRO INTERMEDIATE CLIP



# 8. UNINSTALLING AND REINSTALLING BOARDS WITH THE QUICK-FIX PRO INTERMEDIATE CLIP

# 8.1 INDIVIDUAL OPENING OF THE BOARD





# 8.2 REINSTALLING THE OPEN BOARD







# 9. CDECK MAINTENANCE

#### 9.1 INITIAL MAINTENANCE

During fitting it is common for a lot of dust to be produced, so we recommend the deck to be thoroughly cleaned with water, mild detergent and a soft brush. You can use a garden hose or a high pressure apparatus (at a minimum distance of 30 cm and a maximum pressure of 150 bar), always washing the boards lengthwise.

#### 9.2 REGULAR MAINTENANCE

CDECK products are easy to maintain; however, this does not