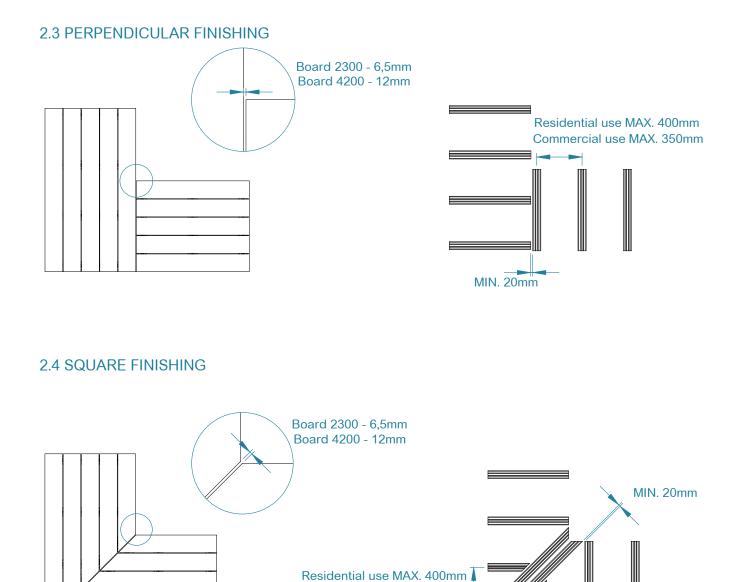

# TECHNICAL DATASHEET

| and the second sec | Reference                                                                                                                                                                                                                                                                                                                                                                                                                                                                                                                                                                                                                                                                                                                                                                                                                                                                                                                                                                                                                                                                                                                                                                                                                                                                                                                                                                                                                                                                                                                                                                                                                                                                                                                                                                                                                                                                                                                                                                                                                                                                                                                            |                                                                                                                                                                                                                                                                                                                                                                                                                                                                                                                                                                                                                                                                                                                                                                       | 4                                                                                                                                                                                                                                                                                                                                                                                                                                                                                                                                                                                                                                                                                                                                                                                                                                                                                                                                                                                                                                                                                            |                                                                                                                                                                                                                                                                                                                                                                                                                                                                                                                                                                                                                                                                                                                                                                                                                                                                                                                                                                                                                                                                                       |                                                                                                                                                                                                                                                                                                                                                                                                                                                                                                                                                                                                                                                                                                                                                                                                                                                                                                                                               |  |
|------------------------------------------------------------------------------------------------------------------------------------------------------------------------------------------------------------------------------------------------------------------------------------------------------------------------------------------------------------------------------------------------------------------------------------------------------------------------------------------------------------------------------------------------------------------------------------------------------------------------------------------------------------------------------------------------------------------------------------------------------------------------------------------------------------------------------------------------------------------------------------------------------------------------------------------------------------------------------------------------------------------------------------------------------------------------------------------------------------------------------------------------------------------------------------------------------------------------------------------------------------------------------------------------------------------------------------------------------------------------------------------------------------------------------------------------------------------------------------------------------------------------------------------------------------------------------------------------------------------------------------------------------------------------------------------------------------------------------------------------------------------------------------------------------------------------------------------------------------------------------------|--------------------------------------------------------------------------------------------------------------------------------------------------------------------------------------------------------------------------------------------------------------------------------------------------------------------------------------------------------------------------------------------------------------------------------------------------------------------------------------------------------------------------------------------------------------------------------------------------------------------------------------------------------------------------------------------------------------------------------------------------------------------------------------------------------------------------------------------------------------------------------------------------------------------------------------------------------------------------------------------------------------------------------------------------------------------------------------------------------------------------------------------------------------------------------------------------------------------------------------------------------------------------------------------------------------------------------------------------------------------------------------------------------------------------------------------------------------------------------------------------------------------------------------------------------------------------------------------------------------------------------------------------------------------------------------------------------------------------------------------------------------------------------------------------------------------------------------------------------------------------------------------------------------------------------------------------------------------------------------------------------------------------------------------------------------------------------------------------------------------------------------|-----------------------------------------------------------------------------------------------------------------------------------------------------------------------------------------------------------------------------------------------------------------------------------------------------------------------------------------------------------------------------------------------------------------------------------------------------------------------------------------------------------------------------------------------------------------------------------------------------------------------------------------------------------------------------------------------------------------------------------------------------------------------|----------------------------------------------------------------------------------------------------------------------------------------------------------------------------------------------------------------------------------------------------------------------------------------------------------------------------------------------------------------------------------------------------------------------------------------------------------------------------------------------------------------------------------------------------------------------------------------------------------------------------------------------------------------------------------------------------------------------------------------------------------------------------------------------------------------------------------------------------------------------------------------------------------------------------------------------------------------------------------------------------------------------------------------------------------------------------------------------|---------------------------------------------------------------------------------------------------------------------------------------------------------------------------------------------------------------------------------------------------------------------------------------------------------------------------------------------------------------------------------------------------------------------------------------------------------------------------------------------------------------------------------------------------------------------------------------------------------------------------------------------------------------------------------------------------------------------------------------------------------------------------------------------------------------------------------------------------------------------------------------------------------------------------------------------------------------------------------------------------------------------------------------------------------------------------------------|-----------------------------------------------------------------------------------------------------------------------------------------------------------------------------------------------------------------------------------------------------------------------------------------------------------------------------------------------------------------------------------------------------------------------------------------------------------------------------------------------------------------------------------------------------------------------------------------------------------------------------------------------------------------------------------------------------------------------------------------------------------------------------------------------------------------------------------------------------------------------------------------------------------------------------------------------|--|
|                                                                                                                                                                                                                                                                                                                                                                                                                                                                                                                                                                                                                                                                                                                                                                                                                                                                                                                                                                                                                                                                                                                                                                                                                                                                                                                                                                                                                                                                                                                                                                                                                                                                                                                                                                                                                                                                                    |                                                                                                                                                                                                                                                                                                                                                                                                                                                                                                                                                                                                                                                                                                                                                                                                                                                                                                                                                                                                                                                                                                                                                                                                                                                                                                                                                                                                                                                                                                                                                                                                                                                                                                                                                                                                                                                                                                                                                                                                                                                                                                                                      | Color                                                                                                                                                                                                                                                                                                                                                                                                                                                                                                                                                                                                                                                                                                                                                                 |                                                                                                                                                                                                                                                                                                                                                                                                                                                                                                                                                                                                                                                                                                                                                                                                                                                                                                                                                                                                                                                                                              | Dimensions<br>(LxWxH) mm                                                                                                                                                                                                                                                                                                                                                                                                                                                                                                                                                                                                                                                                                                                                                                                                                                                                                                                                                                                                                                                              | Weight<br>(kg/Board)                                                                                                                                                                                                                                                                                                                                                                                                                                                                                                                                                                                                                                                                                                                                                                                                                                                                                                                          |  |
|                                                                                                                                                                                                                                                                                                                                                                                                                                                                                                                                                                                                                                                                                                                                                                                                                                                                                                                                                                                                                                                                                                                                                                                                                                                                                                                                                                                                                                                                                                                                                                                                                                                                                                                                                                                                                                                                                    | DEU01230BF                                                                                                                                                                                                                                                                                                                                                                                                                                                                                                                                                                                                                                                                                                                                                                                                                                                                                                                                                                                                                                                                                                                                                                                                                                                                                                                                                                                                                                                                                                                                                                                                                                                                                                                                                                                                                                                                                                                                                                                                                                                                                                                           | BF-Beech Beige                                                                                                                                                                                                                                                                                                                                                                                                                                                                                                                                                                                                                                                                                                                                                        | 2                                                                                                                                                                                                                                                                                                                                                                                                                                                                                                                                                                                                                                                                                                                                                                                                                                                                                                                                                                                                                                                                                            | 2300 x 140 x 24                                                                                                                                                                                                                                                                                                                                                                                                                                                                                                                                                                                                                                                                                                                                                                                                                                                                                                                                                                                                                                                                       | 5,58 Kg                                                                                                                                                                                                                                                                                                                                                                                                                                                                                                                                                                                                                                                                                                                                                                                                                                                                                                                                       |  |
|                                                                                                                                                                                                                                                                                                                                                                                                                                                                                                                                                                                                                                                                                                                                                                                                                                                                                                                                                                                                                                                                                                                                                                                                                                                                                                                                                                                                                                                                                                                                                                                                                                                                                                                                                                                                                                                                                    | DEU01230BR                                                                                                                                                                                                                                                                                                                                                                                                                                                                                                                                                                                                                                                                                                                                                                                                                                                                                                                                                                                                                                                                                                                                                                                                                                                                                                                                                                                                                                                                                                                                                                                                                                                                                                                                                                                                                                                                                                                                                                                                                                                                                                                           | BR-Rose Beige                                                                                                                                                                                                                                                                                                                                                                                                                                                                                                                                                                                                                                                                                                                                                         |                                                                                                                                                                                                                                                                                                                                                                                                                                                                                                                                                                                                                                                                                                                                                                                                                                                                                                                                                                                                                                                                                              | 2300 x 140 x 24                                                                                                                                                                                                                                                                                                                                                                                                                                                                                                                                                                                                                                                                                                                                                                                                                                                                                                                                                                                                                                                                       | 5,58 Kg                                                                                                                                                                                                                                                                                                                                                                                                                                                                                                                                                                                                                                                                                                                                                                                                                                                                                                                                       |  |
|                                                                                                                                                                                                                                                                                                                                                                                                                                                                                                                                                                                                                                                                                                                                                                                                                                                                                                                                                                                                                                                                                                                                                                                                                                                                                                                                                                                                                                                                                                                                                                                                                                                                                                                                                                                                                                                                                    | DEU01230CI                                                                                                                                                                                                                                                                                                                                                                                                                                                                                                                                                                                                                                                                                                                                                                                                                                                                                                                                                                                                                                                                                                                                                                                                                                                                                                                                                                                                                                                                                                                                                                                                                                                                                                                                                                                                                                                                                                                                                                                                                                                                                                                           | CI-Grey                                                                                                                                                                                                                                                                                                                                                                                                                                                                                                                                                                                                                                                                                                                                                               |                                                                                                                                                                                                                                                                                                                                                                                                                                                                                                                                                                                                                                                                                                                                                                                                                                                                                                                                                                                                                                                                                              | 2300 x 140 x 24                                                                                                                                                                                                                                                                                                                                                                                                                                                                                                                                                                                                                                                                                                                                                                                                                                                                                                                                                                                                                                                                       | 5,58 Kg                                                                                                                                                                                                                                                                                                                                                                                                                                                                                                                                                                                                                                                                                                                                                                                                                                                                                                                                       |  |
|                                                                                                                                                                                                                                                                                                                                                                                                                                                                                                                                                                                                                                                                                                                                                                                                                                                                                                                                                                                                                                                                                                                                                                                                                                                                                                                                                                                                                                                                                                                                                                                                                                                                                                                                                                                                                                                                                    | DEU01230RW                                                                                                                                                                                                                                                                                                                                                                                                                                                                                                                                                                                                                                                                                                                                                                                                                                                                                                                                                                                                                                                                                                                                                                                                                                                                                                                                                                                                                                                                                                                                                                                                                                                                                                                                                                                                                                                                                                                                                                                                                                                                                                                           | RW-RedWood                                                                                                                                                                                                                                                                                                                                                                                                                                                                                                                                                                                                                                                                                                                                                            |                                                                                                                                                                                                                                                                                                                                                                                                                                                                                                                                                                                                                                                                                                                                                                                                                                                                                                                                                                                                                                                                                              | 2300 x 140 x 24                                                                                                                                                                                                                                                                                                                                                                                                                                                                                                                                                                                                                                                                                                                                                                                                                                                                                                                                                                                                                                                                       | 5,58 Kg                                                                                                                                                                                                                                                                                                                                                                                                                                                                                                                                                                                                                                                                                                                                                                                                                                                                                                                                       |  |
| (± 0,2)<br>/+15mm                                                                                                                                                                                                                                                                                                                                                                                                                                                                                                                                                                                                                                                                                                                                                                                                                                                                                                                                                                                                                                                                                                                                                                                                                                                                                                                                                                                                                                                                                                                                                                                                                                                                                                                                                                                                                                                                  | DEU01230CH                                                                                                                                                                                                                                                                                                                                                                                                                                                                                                                                                                                                                                                                                                                                                                                                                                                                                                                                                                                                                                                                                                                                                                                                                                                                                                                                                                                                                                                                                                                                                                                                                                                                                                                                                                                                                                                                                                                                                                                                                                                                                                                           | CH-Chocolate                                                                                                                                                                                                                                                                                                                                                                                                                                                                                                                                                                                                                                                                                                                                                          |                                                                                                                                                                                                                                                                                                                                                                                                                                                                                                                                                                                                                                                                                                                                                                                                                                                                                                                                                                                                                                                                                              | 2300 x 140 x 24                                                                                                                                                                                                                                                                                                                                                                                                                                                                                                                                                                                                                                                                                                                                                                                                                                                                                                                                                                                                                                                                       | 5,58 Kg                                                                                                                                                                                                                                                                                                                                                                                                                                                                                                                                                                                                                                                                                                                                                                                                                                                                                                                                       |  |
| un allia                                                                                                                                                                                                                                                                                                                                                                                                                                                                                                                                                                                                                                                                                                                                                                                                                                                                                                                                                                                                                                                                                                                                                                                                                                                                                                                                                                                                                                                                                                                                                                                                                                                                                                                                                                                                                                                                           | DEU01230NE                                                                                                                                                                                                                                                                                                                                                                                                                                                                                                                                                                                                                                                                                                                                                                                                                                                                                                                                                                                                                                                                                                                                                                                                                                                                                                                                                                                                                                                                                                                                                                                                                                                                                                                                                                                                                                                                                                                                                                                                                                                                                                                           | NE-Dark Black                                                                                                                                                                                                                                                                                                                                                                                                                                                                                                                                                                                                                                                                                                                                                         | 2                                                                                                                                                                                                                                                                                                                                                                                                                                                                                                                                                                                                                                                                                                                                                                                                                                                                                                                                                                                                                                                                                            | 2300 x 140 x 24                                                                                                                                                                                                                                                                                                                                                                                                                                                                                                                                                                                                                                                                                                                                                                                                                                                                                                                                                                                                                                                                       | 5,58 Kg                                                                                                                                                                                                                                                                                                                                                                                                                                                                                                                                                                                                                                                                                                                                                                                                                                                                                                                                       |  |
|                                                                                                                                                                                                                                                                                                                                                                                                                                                                                                                                                                                                                                                                                                                                                                                                                                                                                                                                                                                                                                                                                                                                                                                                                                                                                                                                                                                                                                                                                                                                                                                                                                                                                                                                                                                                                                                                                    |                                                                                                                                                                                                                                                                                                                                                                                                                                                                                                                                                                                                                                                                                                                                                                                                                                                                                                                                                                                                                                                                                                                                                                                                                                                                                                                                                                                                                                                                                                                                                                                                                                                                                                                                                                                                                                                                                                                                                                                                                                                                                                                                      | Length:                                                                                                                                                                                                                                                                                                                                                                                                                                                                                                                                                                                                                                                                                                                                                               | 2,32 m                                                                                                                                                                                                                                                                                                                                                                                                                                                                                                                                                                                                                                                                                                                                                                                                                                                                                                                                                                                                                                                                                       | No. of profiles:                                                                                                                                                                                                                                                                                                                                                                                                                                                                                                                                                                                                                                                                                                                                                                                                                                                                                                                                                                                                                                                                      | 175                                                                                                                                                                                                                                                                                                                                                                                                                                                                                                                                                                                                                                                                                                                                                                                                                                                                                                                                           |  |
|                                                                                                                                                                                                                                                                                                                                                                                                                                                                                                                                                                                                                                                                                                                                                                                                                                                                                                                                                                                                                                                                                                                                                                                                                                                                                                                                                                                                                                                                                                                                                                                                                                                                                                                                                                                                                                                                                    | Features Pallet:                                                                                                                                                                                                                                                                                                                                                                                                                                                                                                                                                                                                                                                                                                                                                                                                                                                                                                                                                                                                                                                                                                                                                                                                                                                                                                                                                                                                                                                                                                                                                                                                                                                                                                                                                                                                                                                                                                                                                                                                                                                                                                                     | Width:                                                                                                                                                                                                                                                                                                                                                                                                                                                                                                                                                                                                                                                                                                                                                                | 0,72 m                                                                                                                                                                                                                                                                                                                                                                                                                                                                                                                                                                                                                                                                                                                                                                                                                                                                                                                                                                                                                                                                                       |                                                                                                                                                                                                                                                                                                                                                                                                                                                                                                                                                                                                                                                                                                                                                                                                                                                                                                                                                                                                                                                                                       | ,57 m <sup>3</sup>                                                                                                                                                                                                                                                                                                                                                                                                                                                                                                                                                                                                                                                                                                                                                                                                                                                                                                                            |  |
|                                                                                                                                                                                                                                                                                                                                                                                                                                                                                                                                                                                                                                                                                                                                                                                                                                                                                                                                                                                                                                                                                                                                                                                                                                                                                                                                                                                                                                                                                                                                                                                                                                                                                                                                                                                                                                                                                    |                                                                                                                                                                                                                                                                                                                                                                                                                                                                                                                                                                                                                                                                                                                                                                                                                                                                                                                                                                                                                                                                                                                                                                                                                                                                                                                                                                                                                                                                                                                                                                                                                                                                                                                                                                                                                                                                                                                                                                                                                                                                                                                                      |                                                                                                                                                                                                                                                                                                                                                                                                                                                                                                                                                                                                                                                                                                                                                                       | 0,94 m                                                                                                                                                                                                                                                                                                                                                                                                                                                                                                                                                                                                                                                                                                                                                                                                                                                                                                                                                                                                                                                                                       | Weight: 98.                                                                                                                                                                                                                                                                                                                                                                                                                                                                                                                                                                                                                                                                                                                                                                                                                                                                                                                                                                                                                                                                           | 3,9 Kg                                                                                                                                                                                                                                                                                                                                                                                                                                                                                                                                                                                                                                                                                                                                                                                                                                                                                                                                        |  |
| 189900                                                                                                                                                                                                                                                                                                                                                                                                                                                                                                                                                                                                                                                                                                                                                                                                                                                                                                                                                                                                                                                                                                                                                                                                                                                                                                                                                                                                                                                                                                                                                                                                                                                                                                                                                                                                                                                                             | Solid Board                                                                                                                                                                                                                                                                                                                                                                                                                                                                                                                                                                                                                                                                                                                                                                                                                                                                                                                                                                                                                                                                                                                                                                                                                                                                                                                                                                                                                                                                                                                                                                                                                                                                                                                                                                                                                                                                                                                                                                                                                                                                                                                          |                                                                                                                                                                                                                                                                                                                                                                                                                                                                                                                                                                                                                                                                                                                                                                       |                                                                                                                                                                                                                                                                                                                                                                                                                                                                                                                                                                                                                                                                                                                                                                                                                                                                                                                                                                                                                                                                                              | Dimensions                                                                                                                                                                                                                                                                                                                                                                                                                                                                                                                                                                                                                                                                                                                                                                                                                                                                                                                                                                                                                                                                            | Weight                                                                                                                                                                                                                                                                                                                                                                                                                                                                                                                                                                                                                                                                                                                                                                                                                                                                                                                                        |  |
|                                                                                                                                                                                                                                                                                                                                                                                                                                                                                                                                                                                                                                                                                                                                                                                                                                                                                                                                                                                                                                                                                                                                                                                                                                                                                                                                                                                                                                                                                                                                                                                                                                                                                                                                                                                                                                                                                    | Reference                                                                                                                                                                                                                                                                                                                                                                                                                                                                                                                                                                                                                                                                                                                                                                                                                                                                                                                                                                                                                                                                                                                                                                                                                                                                                                                                                                                                                                                                                                                                                                                                                                                                                                                                                                                                                                                                                                                                                                                                                                                                                                                            | Color                                                                                                                                                                                                                                                                                                                                                                                                                                                                                                                                                                                                                                                                                                                                                                 |                                                                                                                                                                                                                                                                                                                                                                                                                                                                                                                                                                                                                                                                                                                                                                                                                                                                                                                                                                                                                                                                                              | (LxWxH) mm                                                                                                                                                                                                                                                                                                                                                                                                                                                                                                                                                                                                                                                                                                                                                                                                                                                                                                                                                                                                                                                                            | (kg/Board)                                                                                                                                                                                                                                                                                                                                                                                                                                                                                                                                                                                                                                                                                                                                                                                                                                                                                                                                    |  |
|                                                                                                                                                                                                                                                                                                                                                                                                                                                                                                                                                                                                                                                                                                                                                                                                                                                                                                                                                                                                                                                                                                                                                                                                                                                                                                                                                                                                                                                                                                                                                                                                                                                                                                                                                                                                                                                                                    | DEU03230BF                                                                                                                                                                                                                                                                                                                                                                                                                                                                                                                                                                                                                                                                                                                                                                                                                                                                                                                                                                                                                                                                                                                                                                                                                                                                                                                                                                                                                                                                                                                                                                                                                                                                                                                                                                                                                                                                                                                                                                                                                                                                                                                           | BF-Beech Beige                                                                                                                                                                                                                                                                                                                                                                                                                                                                                                                                                                                                                                                                                                                                                        | 2                                                                                                                                                                                                                                                                                                                                                                                                                                                                                                                                                                                                                                                                                                                                                                                                                                                                                                                                                                                                                                                                                            | 2300 x 140 x 24                                                                                                                                                                                                                                                                                                                                                                                                                                                                                                                                                                                                                                                                                                                                                                                                                                                                                                                                                                                                                                                                       | 9,58 Kg                                                                                                                                                                                                                                                                                                                                                                                                                                                                                                                                                                                                                                                                                                                                                                                                                                                                                                                                       |  |
|                                                                                                                                                                                                                                                                                                                                                                                                                                                                                                                                                                                                                                                                                                                                                                                                                                                                                                                                                                                                                                                                                                                                                                                                                                                                                                                                                                                                                                                                                                                                                                                                                                                                                                                                                                                                                                                                                    | DEU03230BR                                                                                                                                                                                                                                                                                                                                                                                                                                                                                                                                                                                                                                                                                                                                                                                                                                                                                                                                                                                                                                                                                                                                                                                                                                                                                                                                                                                                                                                                                                                                                                                                                                                                                                                                                                                                                                                                                                                                                                                                                                                                                                                           | BR-Rose Beige                                                                                                                                                                                                                                                                                                                                                                                                                                                                                                                                                                                                                                                                                                                                                         |                                                                                                                                                                                                                                                                                                                                                                                                                                                                                                                                                                                                                                                                                                                                                                                                                                                                                                                                                                                                                                                                                              | 2300 x 140 x 24                                                                                                                                                                                                                                                                                                                                                                                                                                                                                                                                                                                                                                                                                                                                                                                                                                                                                                                                                                                                                                                                       | 9,58 Kg                                                                                                                                                                                                                                                                                                                                                                                                                                                                                                                                                                                                                                                                                                                                                                                                                                                                                                                                       |  |
|                                                                                                                                                                                                                                                                                                                                                                                                                                                                                                                                                                                                                                                                                                                                                                                                                                                                                                                                                                                                                                                                                                                                                                                                                                                                                                                                                                                                                                                                                                                                                                                                                                                                                                                                                                                                                                                                                    | DEU03230CI                                                                                                                                                                                                                                                                                                                                                                                                                                                                                                                                                                                                                                                                                                                                                                                                                                                                                                                                                                                                                                                                                                                                                                                                                                                                                                                                                                                                                                                                                                                                                                                                                                                                                                                                                                                                                                                                                                                                                                                                                                                                                                                           | CI-Grey                                                                                                                                                                                                                                                                                                                                                                                                                                                                                                                                                                                                                                                                                                                                                               |                                                                                                                                                                                                                                                                                                                                                                                                                                                                                                                                                                                                                                                                                                                                                                                                                                                                                                                                                                                                                                                                                              | 2300 x 140 x 24                                                                                                                                                                                                                                                                                                                                                                                                                                                                                                                                                                                                                                                                                                                                                                                                                                                                                                                                                                                                                                                                       | 9,58 Kg                                                                                                                                                                                                                                                                                                                                                                                                                                                                                                                                                                                                                                                                                                                                                                                                                                                                                                                                       |  |
|                                                                                                                                                                                                                                                                                                                                                                                                                                                                                                                                                                                                                                                                                                                                                                                                                                                                                                                                                                                                                                                                                                                                                                                                                                                                                                                                                                                                                                                                                                                                                                                                                                                                                                                                                                                                                                                                                    | DEU03230RW                                                                                                                                                                                                                                                                                                                                                                                                                                                                                                                                                                                                                                                                                                                                                                                                                                                                                                                                                                                                                                                                                                                                                                                                                                                                                                                                                                                                                                                                                                                                                                                                                                                                                                                                                                                                                                                                                                                                                                                                                                                                                                                           | RW-RedWood                                                                                                                                                                                                                                                                                                                                                                                                                                                                                                                                                                                                                                                                                                                                                            |                                                                                                                                                                                                                                                                                                                                                                                                                                                                                                                                                                                                                                                                                                                                                                                                                                                                                                                                                                                                                                                                                              | 2300 x 140 x 24                                                                                                                                                                                                                                                                                                                                                                                                                                                                                                                                                                                                                                                                                                                                                                                                                                                                                                                                                                                                                                                                       | 9,58 Kg                                                                                                                                                                                                                                                                                                                                                                                                                                                                                                                                                                                                                                                                                                                                                                                                                                                                                                                                       |  |
| (± 0,2)<br>/+15mm                                                                                                                                                                                                                                                                                                                                                                                                                                                                                                                                                                                                                                                                                                                                                                                                                                                                                                                                                                                                                                                                                                                                                                                                                                                                                                                                                                                                                                                                                                                                                                                                                                                                                                                                                                                                                                                                  | DEU03230CH                                                                                                                                                                                                                                                                                                                                                                                                                                                                                                                                                                                                                                                                                                                                                                                                                                                                                                                                                                                                                                                                                                                                                                                                                                                                                                                                                                                                                                                                                                                                                                                                                                                                                                                                                                                                                                                                                                                                                                                                                                                                                                                           | CH-Chocolate                                                                                                                                                                                                                                                                                                                                                                                                                                                                                                                                                                                                                                                                                                                                                          |                                                                                                                                                                                                                                                                                                                                                                                                                                                                                                                                                                                                                                                                                                                                                                                                                                                                                                                                                                                                                                                                                              | 2300 x 140 x 24                                                                                                                                                                                                                                                                                                                                                                                                                                                                                                                                                                                                                                                                                                                                                                                                                                                                                                                                                                                                                                                                       | 9,58 Kg                                                                                                                                                                                                                                                                                                                                                                                                                                                                                                                                                                                                                                                                                                                                                                                                                                                                                                                                       |  |
|                                                                                                                                                                                                                                                                                                                                                                                                                                                                                                                                                                                                                                                                                                                                                                                                                                                                                                                                                                                                                                                                                                                                                                                                                                                                                                                                                                                                                                                                                                                                                                                                                                                                                                                                                                                                                                                                                    | DEU03230NE                                                                                                                                                                                                                                                                                                                                                                                                                                                                                                                                                                                                                                                                                                                                                                                                                                                                                                                                                                                                                                                                                                                                                                                                                                                                                                                                                                                                                                                                                                                                                                                                                                                                                                                                                                                                                                                                                                                                                                                                                                                                                                                           | NE-Dark Black                                                                                                                                                                                                                                                                                                                                                                                                                                                                                                                                                                                                                                                                                                                                                         | 2                                                                                                                                                                                                                                                                                                                                                                                                                                                                                                                                                                                                                                                                                                                                                                                                                                                                                                                                                                                                                                                                                            | 2300 x 140 x 24                                                                                                                                                                                                                                                                                                                                                                                                                                                                                                                                                                                                                                                                                                                                                                                                                                                                                                                                                                                                                                                                       | 9,58 Kg                                                                                                                                                                                                                                                                                                                                                                                                                                                                                                                                                                                                                                                                                                                                                                                                                                                                                                                                       |  |
|                                                                                                                                                                                                                                                                                                                                                                                                                                                                                                                                                                                                                                                                                                                                                                                                                                                                                                                                                                                                                                                                                                                                                                                                                                                                                                                                                                                                                                                                                                                                                                                                                                                                                                                                                                                                                                                                                    |                                                                                                                                                                                                                                                                                                                                                                                                                                                                                                                                                                                                                                                                                                                                                                                                                                                                                                                                                                                                                                                                                                                                                                                                                                                                                                                                                                                                                                                                                                                                                                                                                                                                                                                                                                                                                                                                                                                                                                                                                                                                                                                                      | Length:                                                                                                                                                                                                                                                                                                                                                                                                                                                                                                                                                                                                                                                                                                                                                               | 2,32 m                                                                                                                                                                                                                                                                                                                                                                                                                                                                                                                                                                                                                                                                                                                                                                                                                                                                                                                                                                                                                                                                                       | No. of profiles:                                                                                                                                                                                                                                                                                                                                                                                                                                                                                                                                                                                                                                                                                                                                                                                                                                                                                                                                                                                                                                                                      | 100                                                                                                                                                                                                                                                                                                                                                                                                                                                                                                                                                                                                                                                                                                                                                                                                                                                                                                                                           |  |
|                                                                                                                                                                                                                                                                                                                                                                                                                                                                                                                                                                                                                                                                                                                                                                                                                                                                                                                                                                                                                                                                                                                                                                                                                                                                                                                                                                                                                                                                                                                                                                                                                                                                                                                                                                                                                                                                                    | Features Pallet:                                                                                                                                                                                                                                                                                                                                                                                                                                                                                                                                                                                                                                                                                                                                                                                                                                                                                                                                                                                                                                                                                                                                                                                                                                                                                                                                                                                                                                                                                                                                                                                                                                                                                                                                                                                                                                                                                                                                                                                                                                                                                                                     | Width:                                                                                                                                                                                                                                                                                                                                                                                                                                                                                                                                                                                                                                                                                                                                                                | 0,72 m                                                                                                                                                                                                                                                                                                                                                                                                                                                                                                                                                                                                                                                                                                                                                                                                                                                                                                                                                                                                                                                                                       | Volume: 0                                                                                                                                                                                                                                                                                                                                                                                                                                                                                                                                                                                                                                                                                                                                                                                                                                                                                                                                                                                                                                                                             | ,97 m <sup>3</sup>                                                                                                                                                                                                                                                                                                                                                                                                                                                                                                                                                                                                                                                                                                                                                                                                                                                                                                                            |  |
| 140,0 ±1.0                                                                                                                                                                                                                                                                                                                                                                                                                                                                                                                                                                                                                                                                                                                                                                                                                                                                                                                                                                                                                                                                                                                                                                                                                                                                                                                                                                                                                                                                                                                                                                                                                                                                                                                                                                                                                                                                         |                                                                                                                                                                                                                                                                                                                                                                                                                                                                                                                                                                                                                                                                                                                                                                                                                                                                                                                                                                                                                                                                                                                                                                                                                                                                                                                                                                                                                                                                                                                                                                                                                                                                                                                                                                                                                                                                                                                                                                                                                                                                                                                                      | Height:                                                                                                                                                                                                                                                                                                                                                                                                                                                                                                                                                                                                                                                                                                                                                               | 0,58 m                                                                                                                                                                                                                                                                                                                                                                                                                                                                                                                                                                                                                                                                                                                                                                                                                                                                                                                                                                                                                                                                                       | Weight: 96                                                                                                                                                                                                                                                                                                                                                                                                                                                                                                                                                                                                                                                                                                                                                                                                                                                                                                                                                                                                                                                                            | 5,9 Kg                                                                                                                                                                                                                                                                                                                                                                                                                                                                                                                                                                                                                                                                                                                                                                                                                                                                                                                                        |  |
| 189900                                                                                                                                                                                                                                                                                                                                                                                                                                                                                                                                                                                                                                                                                                                                                                                                                                                                                                                                                                                                                                                                                                                                                                                                                                                                                                                                                                                                                                                                                                                                                                                                                                                                                                                                                                                                                                                                             | Hollow Boar                                                                                                                                                                                                                                                                                                                                                                                                                                                                                                                                                                                                                                                                                                                                                                                                                                                                                                                                                                                                                                                                                                                                                                                                                                                                                                                                                                                                                                                                                                                                                                                                                                                                                                                                                                                                                                                                                                                                                                                                                                                                                                                          | d Wuude 2300                                                                                                                                                                                                                                                                                                                                                                                                                                                                                                                                                                                                                                                                                                                                                          | 0x140                                                                                                                                                                                                                                                                                                                                                                                                                                                                                                                                                                                                                                                                                                                                                                                                                                                                                                                                                                                                                                                                                        | x24                                                                                                                                                                                                                                                                                                                                                                                                                                                                                                                                                                                                                                                                                                                                                                                                                                                                                                                                                                                                                                                                                   |                                                                                                                                                                                                                                                                                                                                                                                                                                                                                                                                                                                                                                                                                                                                                                                                                                                                                                                                               |  |
|                                                                                                                                                                                                                                                                                                                                                                                                                                                                                                                                                                                                                                                                                                                                                                                                                                                                                                                                                                                                                                                                                                                                                                                                                                                                                                                                                                                                                                                                                                                                                                                                                                                                                                                                                                                                                                                                                    | Reference                                                                                                                                                                                                                                                                                                                                                                                                                                                                                                                                                                                                                                                                                                                                                                                                                                                                                                                                                                                                                                                                                                                                                                                                                                                                                                                                                                                                                                                                                                                                                                                                                                                                                                                                                                                                                                                                                                                                                                                                                                                                                                                            | Color                                                                                                                                                                                                                                                                                                                                                                                                                                                                                                                                                                                                                                                                                                                                                                 |                                                                                                                                                                                                                                                                                                                                                                                                                                                                                                                                                                                                                                                                                                                                                                                                                                                                                                                                                                                                                                                                                              | Dimensions<br>(LxWxH) mm                                                                                                                                                                                                                                                                                                                                                                                                                                                                                                                                                                                                                                                                                                                                                                                                                                                                                                                                                                                                                                                              | Weight<br>(kg/Board)                                                                                                                                                                                                                                                                                                                                                                                                                                                                                                                                                                                                                                                                                                                                                                                                                                                                                                                          |  |
|                                                                                                                                                                                                                                                                                                                                                                                                                                                                                                                                                                                                                                                                                                                                                                                                                                                                                                                                                                                                                                                                                                                                                                                                                                                                                                                                                                                                                                                                                                                                                                                                                                                                                                                                                                                                                                                                                    | DEU08230NO                                                                                                                                                                                                                                                                                                                                                                                                                                                                                                                                                                                                                                                                                                                                                                                                                                                                                                                                                                                                                                                                                                                                                                                                                                                                                                                                                                                                                                                                                                                                                                                                                                                                                                                                                                                                                                                                                                                                                                                                                                                                                                                           | NO-Nordic Oak                                                                                                                                                                                                                                                                                                                                                                                                                                                                                                                                                                                                                                                                                                                                                         |                                                                                                                                                                                                                                                                                                                                                                                                                                                                                                                                                                                                                                                                                                                                                                                                                                                                                                                                                                                                                                                                                              |                                                                                                                                                                                                                                                                                                                                                                                                                                                                                                                                                                                                                                                                                                                                                                                                                                                                                                                                                                                                                                                                                       | 5,80 Kg                                                                                                                                                                                                                                                                                                                                                                                                                                                                                                                                                                                                                                                                                                                                                                                                                                                                                                                                       |  |
|                                                                                                                                                                                                                                                                                                                                                                                                                                                                                                                                                                                                                                                                                                                                                                                                                                                                                                                                                                                                                                                                                                                                                                                                                                                                                                                                                                                                                                                                                                                                                                                                                                                                                                                                                                                                                                                                                    | DEU08230NB                                                                                                                                                                                                                                                                                                                                                                                                                                                                                                                                                                                                                                                                                                                                                                                                                                                                                                                                                                                                                                                                                                                                                                                                                                                                                                                                                                                                                                                                                                                                                                                                                                                                                                                                                                                                                                                                                                                                                                                                                                                                                                                           | NB-Natural Beecl                                                                                                                                                                                                                                                                                                                                                                                                                                                                                                                                                                                                                                                                                                                                                      | h 2                                                                                                                                                                                                                                                                                                                                                                                                                                                                                                                                                                                                                                                                                                                                                                                                                                                                                                                                                                                                                                                                                          | 2300 x 140 x 24                                                                                                                                                                                                                                                                                                                                                                                                                                                                                                                                                                                                                                                                                                                                                                                                                                                                                                                                                                                                                                                                       | 5,80 Kg                                                                                                                                                                                                                                                                                                                                                                                                                                                                                                                                                                                                                                                                                                                                                                                                                                                                                                                                       |  |
|                                                                                                                                                                                                                                                                                                                                                                                                                                                                                                                                                                                                                                                                                                                                                                                                                                                                                                                                                                                                                                                                                                                                                                                                                                                                                                                                                                                                                                                                                                                                                                                                                                                                                                                                                                                                                                                                                    | DEU08230SO                                                                                                                                                                                                                                                                                                                                                                                                                                                                                                                                                                                                                                                                                                                                                                                                                                                                                                                                                                                                                                                                                                                                                                                                                                                                                                                                                                                                                                                                                                                                                                                                                                                                                                                                                                                                                                                                                                                                                                                                                                                                                                                           | SO-Soft Oak                                                                                                                                                                                                                                                                                                                                                                                                                                                                                                                                                                                                                                                                                                                                                           |                                                                                                                                                                                                                                                                                                                                                                                                                                                                                                                                                                                                                                                                                                                                                                                                                                                                                                                                                                                                                                                                                              | 2300 x 140 x 24                                                                                                                                                                                                                                                                                                                                                                                                                                                                                                                                                                                                                                                                                                                                                                                                                                                                                                                                                                                                                                                                       | 5,80 Kg                                                                                                                                                                                                                                                                                                                                                                                                                                                                                                                                                                                                                                                                                                                                                                                                                                                                                                                                       |  |
|                                                                                                                                                                                                                                                                                                                                                                                                                                                                                                                                                                                                                                                                                                                                                                                                                                                                                                                                                                                                                                                                                                                                                                                                                                                                                                                                                                                                                                                                                                                                                                                                                                                                                                                                                                                                                                                                                    | DEU08230AW                                                                                                                                                                                                                                                                                                                                                                                                                                                                                                                                                                                                                                                                                                                                                                                                                                                                                                                                                                                                                                                                                                                                                                                                                                                                                                                                                                                                                                                                                                                                                                                                                                                                                                                                                                                                                                                                                                                                                                                                                                                                                                                           | AW-American Wa                                                                                                                                                                                                                                                                                                                                                                                                                                                                                                                                                                                                                                                                                                                                                        | ilnut 2                                                                                                                                                                                                                                                                                                                                                                                                                                                                                                                                                                                                                                                                                                                                                                                                                                                                                                                                                                                                                                                                                      | 2300 x 140 x 24                                                                                                                                                                                                                                                                                                                                                                                                                                                                                                                                                                                                                                                                                                                                                                                                                                                                                                                                                                                                                                                                       | 5,80 Kg                                                                                                                                                                                                                                                                                                                                                                                                                                                                                                                                                                                                                                                                                                                                                                                                                                                                                                                                       |  |
| (± 0,2)                                                                                                                                                                                                                                                                                                                                                                                                                                                                                                                                                                                                                                                                                                                                                                                                                                                                                                                                                                                                                                                                                                                                                                                                                                                                                                                                                                                                                                                                                                                                                                                                                                                                                                                                                                                                                                                                            | DEU08230DW                                                                                                                                                                                                                                                                                                                                                                                                                                                                                                                                                                                                                                                                                                                                                                                                                                                                                                                                                                                                                                                                                                                                                                                                                                                                                                                                                                                                                                                                                                                                                                                                                                                                                                                                                                                                                                                                                                                                                                                                                                                                                                                           | DW-Dark Walnut                                                                                                                                                                                                                                                                                                                                                                                                                                                                                                                                                                                                                                                                                                                                                        | 2                                                                                                                                                                                                                                                                                                                                                                                                                                                                                                                                                                                                                                                                                                                                                                                                                                                                                                                                                                                                                                                                                            | 2300 x 140 x 24                                                                                                                                                                                                                                                                                                                                                                                                                                                                                                                                                                                                                                                                                                                                                                                                                                                                                                                                                                                                                                                                       | 5,80 Kg                                                                                                                                                                                                                                                                                                                                                                                                                                                                                                                                                                                                                                                                                                                                                                                                                                                                                                                                       |  |
| /+15mm                                                                                                                                                                                                                                                                                                                                                                                                                                                                                                                                                                                                                                                                                                                                                                                                                                                                                                                                                                                                                                                                                                                                                                                                                                                                                                                                                                                                                                                                                                                                                                                                                                                                                                                                                                                                                                                                             |                                                                                                                                                                                                                                                                                                                                                                                                                                                                                                                                                                                                                                                                                                                                                                                                                                                                                                                                                                                                                                                                                                                                                                                                                                                                                                                                                                                                                                                                                                                                                                                                                                                                                                                                                                                                                                                                                                                                                                                                                                                                                                                                      |                                                                                                                                                                                                                                                                                                                                                                                                                                                                                                                                                                                                                                                                                                                                                                       |                                                                                                                                                                                                                                                                                                                                                                                                                                                                                                                                                                                                                                                                                                                                                                                                                                                                                                                                                                                                                                                                                              |                                                                                                                                                                                                                                                                                                                                                                                                                                                                                                                                                                                                                                                                                                                                                                                                                                                                                                                                                                                                                                                                                       |                                                                                                                                                                                                                                                                                                                                                                                                                                                                                                                                                                                                                                                                                                                                                                                                                                                                                                                                               |  |
|                                                                                                                                                                                                                                                                                                                                                                                                                                                                                                                                                                                                                                                                                                                                                                                                                                                                                                                                                                                                                                                                                                                                                                                                                                                                                                                                                                                                                                                                                                                                                                                                                                                                                                                                                                                                                                                                                    |                                                                                                                                                                                                                                                                                                                                                                                                                                                                                                                                                                                                                                                                                                                                                                                                                                                                                                                                                                                                                                                                                                                                                                                                                                                                                                                                                                                                                                                                                                                                                                                                                                                                                                                                                                                                                                                                                                                                                                                                                                                                                                                                      | Length:                                                                                                                                                                                                                                                                                                                                                                                                                                                                                                                                                                                                                                                                                                                                                               | 2,32 m                                                                                                                                                                                                                                                                                                                                                                                                                                                                                                                                                                                                                                                                                                                                                                                                                                                                                                                                                                                                                                                                                       | No. of profiles:                                                                                                                                                                                                                                                                                                                                                                                                                                                                                                                                                                                                                                                                                                                                                                                                                                                                                                                                                                                                                                                                      | 175                                                                                                                                                                                                                                                                                                                                                                                                                                                                                                                                                                                                                                                                                                                                                                                                                                                                                                                                           |  |
|                                                                                                                                                                                                                                                                                                                                                                                                                                                                                                                                                                                                                                                                                                                                                                                                                                                                                                                                                                                                                                                                                                                                                                                                                                                                                                                                                                                                                                                                                                                                                                                                                                                                                                                                                                                                                                                                                    |                                                                                                                                                                                                                                                                                                                                                                                                                                                                                                                                                                                                                                                                                                                                                                                                                                                                                                                                                                                                                                                                                                                                                                                                                                                                                                                                                                                                                                                                                                                                                                                                                                                                                                                                                                                                                                                                                                                                                                                                                                                                                                                                      |                                                                                                                                                                                                                                                                                                                                                                                                                                                                                                                                                                                                                                                                                                                                                                       |                                                                                                                                                                                                                                                                                                                                                                                                                                                                                                                                                                                                                                                                                                                                                                                                                                                                                                                                                                                                                                                                                              |                                                                                                                                                                                                                                                                                                                                                                                                                                                                                                                                                                                                                                                                                                                                                                                                                                                                                                                                                                                                                                                                                       |                                                                                                                                                                                                                                                                                                                                                                                                                                                                                                                                                                                                                                                                                                                                                                                                                                                                                                                                               |  |
| 24,0 ±1,0                                                                                                                                                                                                                                                                                                                                                                                                                                                                                                                                                                                                                                                                                                                                                                                                                                                                                                                                                                                                                                                                                                                                                                                                                                                                                                                                                                                                                                                                                                                                                                                                                                                                                                                                                                                                                                                                          | Features Pallet:                                                                                                                                                                                                                                                                                                                                                                                                                                                                                                                                                                                                                                                                                                                                                                                                                                                                                                                                                                                                                                                                                                                                                                                                                                                                                                                                                                                                                                                                                                                                                                                                                                                                                                                                                                                                                                                                                                                                                                                                                                                                                                                     | Width:<br>Height:                                                                                                                                                                                                                                                                                                                                                                                                                                                                                                                                                                                                                                                                                                                                                     | 0,72 m<br>0,94 m                                                                                                                                                                                                                                                                                                                                                                                                                                                                                                                                                                                                                                                                                                                                                                                                                                                                                                                                                                                                                                                                             |                                                                                                                                                                                                                                                                                                                                                                                                                                                                                                                                                                                                                                                                                                                                                                                                                                                                                                                                                                                                                                                                                       | ,57 m <sup>3</sup><br>3,2 Kg                                                                                                                                                                                                                                                                                                                                                                                                                                                                                                                                                                                                                                                                                                                                                                                                                                                                                                                  |  |
|                                                                                                                                                                                                                                                                                                                                                                                                                                                                                                                                                                                                                                                                                                                                                                                                                                                                                                                                                                                                                                                                                                                                                                                                                                                                                                                                                                                                                                                                                                                                                                                                                                                                                                                                                                                                                                                                                    | <pre>/+15mm n_slip 140,0 138 189900  *± 0,2) ++15mm n_slip 140,0 138 189900 189900 189900 189900 189900 189900 189900 189900 189900 189900 189900 189900 189900 189900 189900 189900 189900 189900 189900 189900 189900 189900 189900 189900 189900 189900 189900 189900 189900 189900 189900 189900 189900 189900 189900 189900 189900 189900 189900 189900 189900 189900 189900 189900 189900 189900 189900 189900 189900 189900 189900 189900 189900 189900 189900 189900 189900 189900 189900 189900 189900 189900 189900 189900 189900 189900 189900 189900 189900 189900 189900 189900 189900 189900 189900 189900 189900 189900 189900 189900 189900 189900 189900 189900 189900 189900 189900 189900 189900 189900 189900 189900 189900 189900 189900 189900 189900 189900 189900 189900 189900 189900 189900 189900 189900 189900 189900 189900 189900 189900 189900 189900 189900 189900 189900 189900 189900 189900 189900 189900 18900 18900 18900 18900 18900 18900 18900 18900 18900 18900 18900 18900 18900 18900 18900 18900 18900 18900 18900 18900 18900 18900 18900 18900 18900 18900 18900 18900 18900 18900 18900 18900 18900 18900 18900 18900 18900 18900 18900 18900 18900 18900 18900 18900 18900 18900 18900 18900 18900 18900 18900 18900 18900 18900 18900 18900 18900 18900 18900 18900 18900 18900 18900 18900 18900 18900 18900 18900 18900 18900 18900 18900 18900 18900 18900 18900 18900 18900 18900 18900 18900 18900 18900 18900 18900 18900 18900 18900 18900 18900 18900 18900 18900 18900 18900 18900 18900 18900 18900 18900 18900 18900 18900 18900 18900 18900 18900 18900 18900 18900 18900 18900 18900 18900 18900 18900 18900 18900 18900 18900 18900 18900 18900 18900 18900 18900 18900 18900 18900 18900 18900 18900 18900 18900 18900 18900 18900 18900 18900 18900 18900 18900 18900 18900 18900 18900 18900 18900 18900 18900 18900 18900 18900 18900 18900 18900 18900 18900 18900 18900 18900 18900 18900 18900 18900 18900 18900 18900 18900 18900 18900 18900 18900 18900 18900 18900 18900 18900 18900 18900 18900 18900 18900 18900 18900 18900 18900 18900 18900 189</pre> | A+15mm         DEU01230NE           DEU01230NE         DEU01230NE           DEU01230NE         Features Pallet:           140,0 :13         Features Pallet: | A+15mm       DEU0120001       OTFORDUCIALS         DEU01230NE       NE-Dark Black         DEU01230NE       NE-Dark Black         DEU01230NE       NE-Dark Black         DEU01230NE       Vidth:         Height:       Vidth:         Height:       NE-Dark Black         NE-Dark Black       Vidth:         Height:       Vidth:         Height:       NE-Dark Black         NE-Dark Black       NE-Dark Black         NE-Dark Black       NE-Dark Black         NE-Dark Black       NE-Dark Black         DEU03230BF       BF-Beech Beige         DEU03230CI       Cl-Grey         DEU03230CH       CH-Chocolate         DEU03230NE       NE-Dark Black         NE-Dark Black       NE-Dark Black | *+15mm       DEU01230NE       NE-Dark Black         DEU01230NE       NE-Dark Black       2,32 m         reslip       Features Pallet:       Width:       0,72 m         140.0 138       Features Pallet:       Width:       0,94 m         189900       Solid Board 2300x140x24         Reference       Color         DEU03230BF       BF-Beech Beige       2         DEU03230BR       BR-Rose Beige       2         DEU03230CI       CI-Grey       2         DEU03230RW       RW-RedWood       2         DEU03230NE       NE-Dark Black       2         PE003230NE       NE-Dark Black       2         DEU03230NE       NE-Dark Black       2         PE003230NE       NE-Dark Black       2         PE008230NO       NO-Nordic Oak       2 | hartSmmDECOTESSONCheronocolate2000 x 140 x 24DEU01230NENE-Dark Black2300 x 140 x 24DEU01230NENE-Dark Black2300 x 140 x 24DesignFeatures Pallet:Width:0.72 m140.0 :13Solid Board 2300x140x24Dimensions<br>(LxWxH) mmDEU03230BFBF-Beech Beige2300 x 140 x 24DEU03230BFBF-Beech Beige2300 x 140 x 24DEU03230BRBR-Rose Beige2300 x 140 x 24DEU03230CICI-Grey2300 x 140 x 24DEU03230RWRW-RedWood2300 x 140 x 24DEU03230RHDEU03230CHCH-ChocolateDEU03230NENE-Dark Black2300 x 140 x 24DEU03230NENE-Dark Black2300 x 140 x 24DEU03230NENo. of profiles:<br>Vidth:00140.0 :13DEU03230NENo. of profiles:<br>OOOHollow Board Wuude 2300x140x24Dimensions<br>(LxWxH) mmDEU08230NONo. of profiles:<br>ODimensions<br>(LxWxH) mmDEU08230NODimensions<br>(LxWxH) mmDimensions<br>(LxWxH) mmDEU08230NONO-Nordic Oak <td co<="" td=""></td> |  |