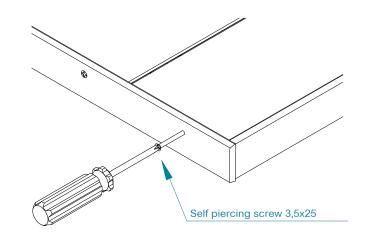

# TECHNICAL DATASHEET

| and the second sec | Reference                                                                                                                                                                                                                                                                                                                                                                                                                                                                                                                                                                                                                                                                                                                                                                                                                                                                                                                                                                                                                                                                                                                                                                                                                                                                                                                                                                                                                                                                                                                                                                                                                                                                                                                                                                                                                                                                                                                                                                                                                                                                                                                            |                                                                                                                                                                                                                                                                                                                                                                                                                                                                                                                                                                                                                                                                                                                                                                       | 4                                                                                                                                                                                                                                                                                                                                                                                                                                                                                                                                                                                                                                                                                                                                                                                                                                                                                                                                                                                                                                                                                            |                                                                                                                                                                                                                                                                                                                                                                                                                                                                                                                                                                                                                                                                                                                                                                                                                                                                                                                                                                                                                                                                                       |                                                                                                                                                                                                                                                                                                                                                                                                                                                                                                                                                                                                                                                                                                                                                                                                                                                                                                                                               |  |
|------------------------------------------------------------------------------------------------------------------------------------------------------------------------------------------------------------------------------------------------------------------------------------------------------------------------------------------------------------------------------------------------------------------------------------------------------------------------------------------------------------------------------------------------------------------------------------------------------------------------------------------------------------------------------------------------------------------------------------------------------------------------------------------------------------------------------------------------------------------------------------------------------------------------------------------------------------------------------------------------------------------------------------------------------------------------------------------------------------------------------------------------------------------------------------------------------------------------------------------------------------------------------------------------------------------------------------------------------------------------------------------------------------------------------------------------------------------------------------------------------------------------------------------------------------------------------------------------------------------------------------------------------------------------------------------------------------------------------------------------------------------------------------------------------------------------------------------------------------------------------------|--------------------------------------------------------------------------------------------------------------------------------------------------------------------------------------------------------------------------------------------------------------------------------------------------------------------------------------------------------------------------------------------------------------------------------------------------------------------------------------------------------------------------------------------------------------------------------------------------------------------------------------------------------------------------------------------------------------------------------------------------------------------------------------------------------------------------------------------------------------------------------------------------------------------------------------------------------------------------------------------------------------------------------------------------------------------------------------------------------------------------------------------------------------------------------------------------------------------------------------------------------------------------------------------------------------------------------------------------------------------------------------------------------------------------------------------------------------------------------------------------------------------------------------------------------------------------------------------------------------------------------------------------------------------------------------------------------------------------------------------------------------------------------------------------------------------------------------------------------------------------------------------------------------------------------------------------------------------------------------------------------------------------------------------------------------------------------------------------------------------------------------|-----------------------------------------------------------------------------------------------------------------------------------------------------------------------------------------------------------------------------------------------------------------------------------------------------------------------------------------------------------------------------------------------------------------------------------------------------------------------------------------------------------------------------------------------------------------------------------------------------------------------------------------------------------------------------------------------------------------------------------------------------------------------|----------------------------------------------------------------------------------------------------------------------------------------------------------------------------------------------------------------------------------------------------------------------------------------------------------------------------------------------------------------------------------------------------------------------------------------------------------------------------------------------------------------------------------------------------------------------------------------------------------------------------------------------------------------------------------------------------------------------------------------------------------------------------------------------------------------------------------------------------------------------------------------------------------------------------------------------------------------------------------------------------------------------------------------------------------------------------------------------|---------------------------------------------------------------------------------------------------------------------------------------------------------------------------------------------------------------------------------------------------------------------------------------------------------------------------------------------------------------------------------------------------------------------------------------------------------------------------------------------------------------------------------------------------------------------------------------------------------------------------------------------------------------------------------------------------------------------------------------------------------------------------------------------------------------------------------------------------------------------------------------------------------------------------------------------------------------------------------------------------------------------------------------------------------------------------------------|-----------------------------------------------------------------------------------------------------------------------------------------------------------------------------------------------------------------------------------------------------------------------------------------------------------------------------------------------------------------------------------------------------------------------------------------------------------------------------------------------------------------------------------------------------------------------------------------------------------------------------------------------------------------------------------------------------------------------------------------------------------------------------------------------------------------------------------------------------------------------------------------------------------------------------------------------|--|
|                                                                                                                                                                                                                                                                                                                                                                                                                                                                                                                                                                                                                                                                                                                                                                                                                                                                                                                                                                                                                                                                                                                                                                                                                                                                                                                                                                                                                                                                                                                                                                                                                                                                                                                                                                                                                                                                                    |                                                                                                                                                                                                                                                                                                                                                                                                                                                                                                                                                                                                                                                                                                                                                                                                                                                                                                                                                                                                                                                                                                                                                                                                                                                                                                                                                                                                                                                                                                                                                                                                                                                                                                                                                                                                                                                                                                                                                                                                                                                                                                                                      | Color                                                                                                                                                                                                                                                                                                                                                                                                                                                                                                                                                                                                                                                                                                                                                                 |                                                                                                                                                                                                                                                                                                                                                                                                                                                                                                                                                                                                                                                                                                                                                                                                                                                                                                                                                                                                                                                                                              | Dimensions<br>(LxWxH) mm                                                                                                                                                                                                                                                                                                                                                                                                                                                                                                                                                                                                                                                                                                                                                                                                                                                                                                                                                                                                                                                              | Weight<br>(kg/Board)                                                                                                                                                                                                                                                                                                                                                                                                                                                                                                                                                                                                                                                                                                                                                                                                                                                                                                                          |  |
|                                                                                                                                                                                                                                                                                                                                                                                                                                                                                                                                                                                                                                                                                                                                                                                                                                                                                                                                                                                                                                                                                                                                                                                                                                                                                                                                                                                                                                                                                                                                                                                                                                                                                                                                                                                                                                                                                    | DEU01230BF                                                                                                                                                                                                                                                                                                                                                                                                                                                                                                                                                                                                                                                                                                                                                                                                                                                                                                                                                                                                                                                                                                                                                                                                                                                                                                                                                                                                                                                                                                                                                                                                                                                                                                                                                                                                                                                                                                                                                                                                                                                                                                                           | BF-Beech Beige                                                                                                                                                                                                                                                                                                                                                                                                                                                                                                                                                                                                                                                                                                                                                        | 2                                                                                                                                                                                                                                                                                                                                                                                                                                                                                                                                                                                                                                                                                                                                                                                                                                                                                                                                                                                                                                                                                            | 2300 x 140 x 24                                                                                                                                                                                                                                                                                                                                                                                                                                                                                                                                                                                                                                                                                                                                                                                                                                                                                                                                                                                                                                                                       | 5,58 Kg                                                                                                                                                                                                                                                                                                                                                                                                                                                                                                                                                                                                                                                                                                                                                                                                                                                                                                                                       |  |
|                                                                                                                                                                                                                                                                                                                                                                                                                                                                                                                                                                                                                                                                                                                                                                                                                                                                                                                                                                                                                                                                                                                                                                                                                                                                                                                                                                                                                                                                                                                                                                                                                                                                                                                                                                                                                                                                                    | DEU01230BR                                                                                                                                                                                                                                                                                                                                                                                                                                                                                                                                                                                                                                                                                                                                                                                                                                                                                                                                                                                                                                                                                                                                                                                                                                                                                                                                                                                                                                                                                                                                                                                                                                                                                                                                                                                                                                                                                                                                                                                                                                                                                                                           | BR-Rose Beige                                                                                                                                                                                                                                                                                                                                                                                                                                                                                                                                                                                                                                                                                                                                                         |                                                                                                                                                                                                                                                                                                                                                                                                                                                                                                                                                                                                                                                                                                                                                                                                                                                                                                                                                                                                                                                                                              | 2300 x 140 x 24                                                                                                                                                                                                                                                                                                                                                                                                                                                                                                                                                                                                                                                                                                                                                                                                                                                                                                                                                                                                                                                                       | 5,58 Kg                                                                                                                                                                                                                                                                                                                                                                                                                                                                                                                                                                                                                                                                                                                                                                                                                                                                                                                                       |  |
|                                                                                                                                                                                                                                                                                                                                                                                                                                                                                                                                                                                                                                                                                                                                                                                                                                                                                                                                                                                                                                                                                                                                                                                                                                                                                                                                                                                                                                                                                                                                                                                                                                                                                                                                                                                                                                                                                    | DEU01230CI                                                                                                                                                                                                                                                                                                                                                                                                                                                                                                                                                                                                                                                                                                                                                                                                                                                                                                                                                                                                                                                                                                                                                                                                                                                                                                                                                                                                                                                                                                                                                                                                                                                                                                                                                                                                                                                                                                                                                                                                                                                                                                                           | CI-Grey                                                                                                                                                                                                                                                                                                                                                                                                                                                                                                                                                                                                                                                                                                                                                               |                                                                                                                                                                                                                                                                                                                                                                                                                                                                                                                                                                                                                                                                                                                                                                                                                                                                                                                                                                                                                                                                                              | 2300 x 140 x 24                                                                                                                                                                                                                                                                                                                                                                                                                                                                                                                                                                                                                                                                                                                                                                                                                                                                                                                                                                                                                                                                       | 5,58 Kg                                                                                                                                                                                                                                                                                                                                                                                                                                                                                                                                                                                                                                                                                                                                                                                                                                                                                                                                       |  |
|                                                                                                                                                                                                                                                                                                                                                                                                                                                                                                                                                                                                                                                                                                                                                                                                                                                                                                                                                                                                                                                                                                                                                                                                                                                                                                                                                                                                                                                                                                                                                                                                                                                                                                                                                                                                                                                                                    | DEU01230RW                                                                                                                                                                                                                                                                                                                                                                                                                                                                                                                                                                                                                                                                                                                                                                                                                                                                                                                                                                                                                                                                                                                                                                                                                                                                                                                                                                                                                                                                                                                                                                                                                                                                                                                                                                                                                                                                                                                                                                                                                                                                                                                           | RW-RedWood                                                                                                                                                                                                                                                                                                                                                                                                                                                                                                                                                                                                                                                                                                                                                            |                                                                                                                                                                                                                                                                                                                                                                                                                                                                                                                                                                                                                                                                                                                                                                                                                                                                                                                                                                                                                                                                                              | 2300 x 140 x 24                                                                                                                                                                                                                                                                                                                                                                                                                                                                                                                                                                                                                                                                                                                                                                                                                                                                                                                                                                                                                                                                       | 5,58 Kg                                                                                                                                                                                                                                                                                                                                                                                                                                                                                                                                                                                                                                                                                                                                                                                                                                                                                                                                       |  |
| (± 0,2)<br>/+15mm                                                                                                                                                                                                                                                                                                                                                                                                                                                                                                                                                                                                                                                                                                                                                                                                                                                                                                                                                                                                                                                                                                                                                                                                                                                                                                                                                                                                                                                                                                                                                                                                                                                                                                                                                                                                                                                                  | DEU01230CH                                                                                                                                                                                                                                                                                                                                                                                                                                                                                                                                                                                                                                                                                                                                                                                                                                                                                                                                                                                                                                                                                                                                                                                                                                                                                                                                                                                                                                                                                                                                                                                                                                                                                                                                                                                                                                                                                                                                                                                                                                                                                                                           | CH-Chocolate                                                                                                                                                                                                                                                                                                                                                                                                                                                                                                                                                                                                                                                                                                                                                          |                                                                                                                                                                                                                                                                                                                                                                                                                                                                                                                                                                                                                                                                                                                                                                                                                                                                                                                                                                                                                                                                                              | 2300 x 140 x 24                                                                                                                                                                                                                                                                                                                                                                                                                                                                                                                                                                                                                                                                                                                                                                                                                                                                                                                                                                                                                                                                       | 5,58 Kg                                                                                                                                                                                                                                                                                                                                                                                                                                                                                                                                                                                                                                                                                                                                                                                                                                                                                                                                       |  |
| un allia                                                                                                                                                                                                                                                                                                                                                                                                                                                                                                                                                                                                                                                                                                                                                                                                                                                                                                                                                                                                                                                                                                                                                                                                                                                                                                                                                                                                                                                                                                                                                                                                                                                                                                                                                                                                                                                                           | DEU01230NE                                                                                                                                                                                                                                                                                                                                                                                                                                                                                                                                                                                                                                                                                                                                                                                                                                                                                                                                                                                                                                                                                                                                                                                                                                                                                                                                                                                                                                                                                                                                                                                                                                                                                                                                                                                                                                                                                                                                                                                                                                                                                                                           | NE-Dark Black                                                                                                                                                                                                                                                                                                                                                                                                                                                                                                                                                                                                                                                                                                                                                         | 2                                                                                                                                                                                                                                                                                                                                                                                                                                                                                                                                                                                                                                                                                                                                                                                                                                                                                                                                                                                                                                                                                            | 2300 x 140 x 24                                                                                                                                                                                                                                                                                                                                                                                                                                                                                                                                                                                                                                                                                                                                                                                                                                                                                                                                                                                                                                                                       | 5,58 Kg                                                                                                                                                                                                                                                                                                                                                                                                                                                                                                                                                                                                                                                                                                                                                                                                                                                                                                                                       |  |
|                                                                                                                                                                                                                                                                                                                                                                                                                                                                                                                                                                                                                                                                                                                                                                                                                                                                                                                                                                                                                                                                                                                                                                                                                                                                                                                                                                                                                                                                                                                                                                                                                                                                                                                                                                                                                                                                                    |                                                                                                                                                                                                                                                                                                                                                                                                                                                                                                                                                                                                                                                                                                                                                                                                                                                                                                                                                                                                                                                                                                                                                                                                                                                                                                                                                                                                                                                                                                                                                                                                                                                                                                                                                                                                                                                                                                                                                                                                                                                                                                                                      | Length:                                                                                                                                                                                                                                                                                                                                                                                                                                                                                                                                                                                                                                                                                                                                                               | 2,32 m                                                                                                                                                                                                                                                                                                                                                                                                                                                                                                                                                                                                                                                                                                                                                                                                                                                                                                                                                                                                                                                                                       | No. of profiles:                                                                                                                                                                                                                                                                                                                                                                                                                                                                                                                                                                                                                                                                                                                                                                                                                                                                                                                                                                                                                                                                      | 175                                                                                                                                                                                                                                                                                                                                                                                                                                                                                                                                                                                                                                                                                                                                                                                                                                                                                                                                           |  |
|                                                                                                                                                                                                                                                                                                                                                                                                                                                                                                                                                                                                                                                                                                                                                                                                                                                                                                                                                                                                                                                                                                                                                                                                                                                                                                                                                                                                                                                                                                                                                                                                                                                                                                                                                                                                                                                                                    | Features Pallet:                                                                                                                                                                                                                                                                                                                                                                                                                                                                                                                                                                                                                                                                                                                                                                                                                                                                                                                                                                                                                                                                                                                                                                                                                                                                                                                                                                                                                                                                                                                                                                                                                                                                                                                                                                                                                                                                                                                                                                                                                                                                                                                     | Width:                                                                                                                                                                                                                                                                                                                                                                                                                                                                                                                                                                                                                                                                                                                                                                | 0,72 m                                                                                                                                                                                                                                                                                                                                                                                                                                                                                                                                                                                                                                                                                                                                                                                                                                                                                                                                                                                                                                                                                       |                                                                                                                                                                                                                                                                                                                                                                                                                                                                                                                                                                                                                                                                                                                                                                                                                                                                                                                                                                                                                                                                                       | ,57 m <sup>3</sup>                                                                                                                                                                                                                                                                                                                                                                                                                                                                                                                                                                                                                                                                                                                                                                                                                                                                                                                            |  |
|                                                                                                                                                                                                                                                                                                                                                                                                                                                                                                                                                                                                                                                                                                                                                                                                                                                                                                                                                                                                                                                                                                                                                                                                                                                                                                                                                                                                                                                                                                                                                                                                                                                                                                                                                                                                                                                                                    |                                                                                                                                                                                                                                                                                                                                                                                                                                                                                                                                                                                                                                                                                                                                                                                                                                                                                                                                                                                                                                                                                                                                                                                                                                                                                                                                                                                                                                                                                                                                                                                                                                                                                                                                                                                                                                                                                                                                                                                                                                                                                                                                      |                                                                                                                                                                                                                                                                                                                                                                                                                                                                                                                                                                                                                                                                                                                                                                       | 0,94 m                                                                                                                                                                                                                                                                                                                                                                                                                                                                                                                                                                                                                                                                                                                                                                                                                                                                                                                                                                                                                                                                                       | Weight: 98.                                                                                                                                                                                                                                                                                                                                                                                                                                                                                                                                                                                                                                                                                                                                                                                                                                                                                                                                                                                                                                                                           | 3,9 Kg                                                                                                                                                                                                                                                                                                                                                                                                                                                                                                                                                                                                                                                                                                                                                                                                                                                                                                                                        |  |
| 189900                                                                                                                                                                                                                                                                                                                                                                                                                                                                                                                                                                                                                                                                                                                                                                                                                                                                                                                                                                                                                                                                                                                                                                                                                                                                                                                                                                                                                                                                                                                                                                                                                                                                                                                                                                                                                                                                             | Solid Board                                                                                                                                                                                                                                                                                                                                                                                                                                                                                                                                                                                                                                                                                                                                                                                                                                                                                                                                                                                                                                                                                                                                                                                                                                                                                                                                                                                                                                                                                                                                                                                                                                                                                                                                                                                                                                                                                                                                                                                                                                                                                                                          |                                                                                                                                                                                                                                                                                                                                                                                                                                                                                                                                                                                                                                                                                                                                                                       |                                                                                                                                                                                                                                                                                                                                                                                                                                                                                                                                                                                                                                                                                                                                                                                                                                                                                                                                                                                                                                                                                              | Dimensions                                                                                                                                                                                                                                                                                                                                                                                                                                                                                                                                                                                                                                                                                                                                                                                                                                                                                                                                                                                                                                                                            | Weight                                                                                                                                                                                                                                                                                                                                                                                                                                                                                                                                                                                                                                                                                                                                                                                                                                                                                                                                        |  |
|                                                                                                                                                                                                                                                                                                                                                                                                                                                                                                                                                                                                                                                                                                                                                                                                                                                                                                                                                                                                                                                                                                                                                                                                                                                                                                                                                                                                                                                                                                                                                                                                                                                                                                                                                                                                                                                                                    | Reference                                                                                                                                                                                                                                                                                                                                                                                                                                                                                                                                                                                                                                                                                                                                                                                                                                                                                                                                                                                                                                                                                                                                                                                                                                                                                                                                                                                                                                                                                                                                                                                                                                                                                                                                                                                                                                                                                                                                                                                                                                                                                                                            | Color                                                                                                                                                                                                                                                                                                                                                                                                                                                                                                                                                                                                                                                                                                                                                                 |                                                                                                                                                                                                                                                                                                                                                                                                                                                                                                                                                                                                                                                                                                                                                                                                                                                                                                                                                                                                                                                                                              | (LxWxH) mm                                                                                                                                                                                                                                                                                                                                                                                                                                                                                                                                                                                                                                                                                                                                                                                                                                                                                                                                                                                                                                                                            | (kg/Board)                                                                                                                                                                                                                                                                                                                                                                                                                                                                                                                                                                                                                                                                                                                                                                                                                                                                                                                                    |  |
|                                                                                                                                                                                                                                                                                                                                                                                                                                                                                                                                                                                                                                                                                                                                                                                                                                                                                                                                                                                                                                                                                                                                                                                                                                                                                                                                                                                                                                                                                                                                                                                                                                                                                                                                                                                                                                                                                    | DEU03230BF                                                                                                                                                                                                                                                                                                                                                                                                                                                                                                                                                                                                                                                                                                                                                                                                                                                                                                                                                                                                                                                                                                                                                                                                                                                                                                                                                                                                                                                                                                                                                                                                                                                                                                                                                                                                                                                                                                                                                                                                                                                                                                                           | BF-Beech Beige                                                                                                                                                                                                                                                                                                                                                                                                                                                                                                                                                                                                                                                                                                                                                        | 2                                                                                                                                                                                                                                                                                                                                                                                                                                                                                                                                                                                                                                                                                                                                                                                                                                                                                                                                                                                                                                                                                            | 2300 x 140 x 24                                                                                                                                                                                                                                                                                                                                                                                                                                                                                                                                                                                                                                                                                                                                                                                                                                                                                                                                                                                                                                                                       | 9,58 Kg                                                                                                                                                                                                                                                                                                                                                                                                                                                                                                                                                                                                                                                                                                                                                                                                                                                                                                                                       |  |
|                                                                                                                                                                                                                                                                                                                                                                                                                                                                                                                                                                                                                                                                                                                                                                                                                                                                                                                                                                                                                                                                                                                                                                                                                                                                                                                                                                                                                                                                                                                                                                                                                                                                                                                                                                                                                                                                                    | DEU03230BR                                                                                                                                                                                                                                                                                                                                                                                                                                                                                                                                                                                                                                                                                                                                                                                                                                                                                                                                                                                                                                                                                                                                                                                                                                                                                                                                                                                                                                                                                                                                                                                                                                                                                                                                                                                                                                                                                                                                                                                                                                                                                                                           | BR-Rose Beige                                                                                                                                                                                                                                                                                                                                                                                                                                                                                                                                                                                                                                                                                                                                                         |                                                                                                                                                                                                                                                                                                                                                                                                                                                                                                                                                                                                                                                                                                                                                                                                                                                                                                                                                                                                                                                                                              | 2300 x 140 x 24                                                                                                                                                                                                                                                                                                                                                                                                                                                                                                                                                                                                                                                                                                                                                                                                                                                                                                                                                                                                                                                                       | 9,58 Kg                                                                                                                                                                                                                                                                                                                                                                                                                                                                                                                                                                                                                                                                                                                                                                                                                                                                                                                                       |  |
|                                                                                                                                                                                                                                                                                                                                                                                                                                                                                                                                                                                                                                                                                                                                                                                                                                                                                                                                                                                                                                                                                                                                                                                                                                                                                                                                                                                                                                                                                                                                                                                                                                                                                                                                                                                                                                                                                    | DEU03230CI                                                                                                                                                                                                                                                                                                                                                                                                                                                                                                                                                                                                                                                                                                                                                                                                                                                                                                                                                                                                                                                                                                                                                                                                                                                                                                                                                                                                                                                                                                                                                                                                                                                                                                                                                                                                                                                                                                                                                                                                                                                                                                                           | CI-Grey                                                                                                                                                                                                                                                                                                                                                                                                                                                                                                                                                                                                                                                                                                                                                               |                                                                                                                                                                                                                                                                                                                                                                                                                                                                                                                                                                                                                                                                                                                                                                                                                                                                                                                                                                                                                                                                                              | 2300 x 140 x 24                                                                                                                                                                                                                                                                                                                                                                                                                                                                                                                                                                                                                                                                                                                                                                                                                                                                                                                                                                                                                                                                       | 9,58 Kg                                                                                                                                                                                                                                                                                                                                                                                                                                                                                                                                                                                                                                                                                                                                                                                                                                                                                                                                       |  |
|                                                                                                                                                                                                                                                                                                                                                                                                                                                                                                                                                                                                                                                                                                                                                                                                                                                                                                                                                                                                                                                                                                                                                                                                                                                                                                                                                                                                                                                                                                                                                                                                                                                                                                                                                                                                                                                                                    | DEU03230RW                                                                                                                                                                                                                                                                                                                                                                                                                                                                                                                                                                                                                                                                                                                                                                                                                                                                                                                                                                                                                                                                                                                                                                                                                                                                                                                                                                                                                                                                                                                                                                                                                                                                                                                                                                                                                                                                                                                                                                                                                                                                                                                           | RW-RedWood                                                                                                                                                                                                                                                                                                                                                                                                                                                                                                                                                                                                                                                                                                                                                            |                                                                                                                                                                                                                                                                                                                                                                                                                                                                                                                                                                                                                                                                                                                                                                                                                                                                                                                                                                                                                                                                                              | 2300 x 140 x 24                                                                                                                                                                                                                                                                                                                                                                                                                                                                                                                                                                                                                                                                                                                                                                                                                                                                                                                                                                                                                                                                       | 9,58 Kg                                                                                                                                                                                                                                                                                                                                                                                                                                                                                                                                                                                                                                                                                                                                                                                                                                                                                                                                       |  |
| (± 0,2)<br>/+15mm                                                                                                                                                                                                                                                                                                                                                                                                                                                                                                                                                                                                                                                                                                                                                                                                                                                                                                                                                                                                                                                                                                                                                                                                                                                                                                                                                                                                                                                                                                                                                                                                                                                                                                                                                                                                                                                                  | DEU03230CH                                                                                                                                                                                                                                                                                                                                                                                                                                                                                                                                                                                                                                                                                                                                                                                                                                                                                                                                                                                                                                                                                                                                                                                                                                                                                                                                                                                                                                                                                                                                                                                                                                                                                                                                                                                                                                                                                                                                                                                                                                                                                                                           | CH-Chocolate                                                                                                                                                                                                                                                                                                                                                                                                                                                                                                                                                                                                                                                                                                                                                          |                                                                                                                                                                                                                                                                                                                                                                                                                                                                                                                                                                                                                                                                                                                                                                                                                                                                                                                                                                                                                                                                                              | 2300 x 140 x 24                                                                                                                                                                                                                                                                                                                                                                                                                                                                                                                                                                                                                                                                                                                                                                                                                                                                                                                                                                                                                                                                       | 9,58 Kg                                                                                                                                                                                                                                                                                                                                                                                                                                                                                                                                                                                                                                                                                                                                                                                                                                                                                                                                       |  |
|                                                                                                                                                                                                                                                                                                                                                                                                                                                                                                                                                                                                                                                                                                                                                                                                                                                                                                                                                                                                                                                                                                                                                                                                                                                                                                                                                                                                                                                                                                                                                                                                                                                                                                                                                                                                                                                                                    | DEU03230NE                                                                                                                                                                                                                                                                                                                                                                                                                                                                                                                                                                                                                                                                                                                                                                                                                                                                                                                                                                                                                                                                                                                                                                                                                                                                                                                                                                                                                                                                                                                                                                                                                                                                                                                                                                                                                                                                                                                                                                                                                                                                                                                           | NE-Dark Black                                                                                                                                                                                                                                                                                                                                                                                                                                                                                                                                                                                                                                                                                                                                                         | 2                                                                                                                                                                                                                                                                                                                                                                                                                                                                                                                                                                                                                                                                                                                                                                                                                                                                                                                                                                                                                                                                                            | 2300 x 140 x 24                                                                                                                                                                                                                                                                                                                                                                                                                                                                                                                                                                                                                                                                                                                                                                                                                                                                                                                                                                                                                                                                       | 9,58 Kg                                                                                                                                                                                                                                                                                                                                                                                                                                                                                                                                                                                                                                                                                                                                                                                                                                                                                                                                       |  |
|                                                                                                                                                                                                                                                                                                                                                                                                                                                                                                                                                                                                                                                                                                                                                                                                                                                                                                                                                                                                                                                                                                                                                                                                                                                                                                                                                                                                                                                                                                                                                                                                                                                                                                                                                                                                                                                                                    |                                                                                                                                                                                                                                                                                                                                                                                                                                                                                                                                                                                                                                                                                                                                                                                                                                                                                                                                                                                                                                                                                                                                                                                                                                                                                                                                                                                                                                                                                                                                                                                                                                                                                                                                                                                                                                                                                                                                                                                                                                                                                                                                      | Length:                                                                                                                                                                                                                                                                                                                                                                                                                                                                                                                                                                                                                                                                                                                                                               | 2,32 m                                                                                                                                                                                                                                                                                                                                                                                                                                                                                                                                                                                                                                                                                                                                                                                                                                                                                                                                                                                                                                                                                       | No. of profiles:                                                                                                                                                                                                                                                                                                                                                                                                                                                                                                                                                                                                                                                                                                                                                                                                                                                                                                                                                                                                                                                                      | 100                                                                                                                                                                                                                                                                                                                                                                                                                                                                                                                                                                                                                                                                                                                                                                                                                                                                                                                                           |  |
|                                                                                                                                                                                                                                                                                                                                                                                                                                                                                                                                                                                                                                                                                                                                                                                                                                                                                                                                                                                                                                                                                                                                                                                                                                                                                                                                                                                                                                                                                                                                                                                                                                                                                                                                                                                                                                                                                    | Features Pallet:                                                                                                                                                                                                                                                                                                                                                                                                                                                                                                                                                                                                                                                                                                                                                                                                                                                                                                                                                                                                                                                                                                                                                                                                                                                                                                                                                                                                                                                                                                                                                                                                                                                                                                                                                                                                                                                                                                                                                                                                                                                                                                                     | Width:                                                                                                                                                                                                                                                                                                                                                                                                                                                                                                                                                                                                                                                                                                                                                                | 0,72 m                                                                                                                                                                                                                                                                                                                                                                                                                                                                                                                                                                                                                                                                                                                                                                                                                                                                                                                                                                                                                                                                                       | Volume: 0                                                                                                                                                                                                                                                                                                                                                                                                                                                                                                                                                                                                                                                                                                                                                                                                                                                                                                                                                                                                                                                                             | ,97 m <sup>3</sup>                                                                                                                                                                                                                                                                                                                                                                                                                                                                                                                                                                                                                                                                                                                                                                                                                                                                                                                            |  |
| 140,0 ±1.0                                                                                                                                                                                                                                                                                                                                                                                                                                                                                                                                                                                                                                                                                                                                                                                                                                                                                                                                                                                                                                                                                                                                                                                                                                                                                                                                                                                                                                                                                                                                                                                                                                                                                                                                                                                                                                                                         |                                                                                                                                                                                                                                                                                                                                                                                                                                                                                                                                                                                                                                                                                                                                                                                                                                                                                                                                                                                                                                                                                                                                                                                                                                                                                                                                                                                                                                                                                                                                                                                                                                                                                                                                                                                                                                                                                                                                                                                                                                                                                                                                      | Height:                                                                                                                                                                                                                                                                                                                                                                                                                                                                                                                                                                                                                                                                                                                                                               | 0,58 m                                                                                                                                                                                                                                                                                                                                                                                                                                                                                                                                                                                                                                                                                                                                                                                                                                                                                                                                                                                                                                                                                       | Weight: 96                                                                                                                                                                                                                                                                                                                                                                                                                                                                                                                                                                                                                                                                                                                                                                                                                                                                                                                                                                                                                                                                            | 5,9 Kg                                                                                                                                                                                                                                                                                                                                                                                                                                                                                                                                                                                                                                                                                                                                                                                                                                                                                                                                        |  |
| 189900                                                                                                                                                                                                                                                                                                                                                                                                                                                                                                                                                                                                                                                                                                                                                                                                                                                                                                                                                                                                                                                                                                                                                                                                                                                                                                                                                                                                                                                                                                                                                                                                                                                                                                                                                                                                                                                                             | Hollow Boar                                                                                                                                                                                                                                                                                                                                                                                                                                                                                                                                                                                                                                                                                                                                                                                                                                                                                                                                                                                                                                                                                                                                                                                                                                                                                                                                                                                                                                                                                                                                                                                                                                                                                                                                                                                                                                                                                                                                                                                                                                                                                                                          | d Wuude 2300                                                                                                                                                                                                                                                                                                                                                                                                                                                                                                                                                                                                                                                                                                                                                          | 0x140                                                                                                                                                                                                                                                                                                                                                                                                                                                                                                                                                                                                                                                                                                                                                                                                                                                                                                                                                                                                                                                                                        | x24                                                                                                                                                                                                                                                                                                                                                                                                                                                                                                                                                                                                                                                                                                                                                                                                                                                                                                                                                                                                                                                                                   |                                                                                                                                                                                                                                                                                                                                                                                                                                                                                                                                                                                                                                                                                                                                                                                                                                                                                                                                               |  |
|                                                                                                                                                                                                                                                                                                                                                                                                                                                                                                                                                                                                                                                                                                                                                                                                                                                                                                                                                                                                                                                                                                                                                                                                                                                                                                                                                                                                                                                                                                                                                                                                                                                                                                                                                                                                                                                                                    | Reference                                                                                                                                                                                                                                                                                                                                                                                                                                                                                                                                                                                                                                                                                                                                                                                                                                                                                                                                                                                                                                                                                                                                                                                                                                                                                                                                                                                                                                                                                                                                                                                                                                                                                                                                                                                                                                                                                                                                                                                                                                                                                                                            | Color                                                                                                                                                                                                                                                                                                                                                                                                                                                                                                                                                                                                                                                                                                                                                                 |                                                                                                                                                                                                                                                                                                                                                                                                                                                                                                                                                                                                                                                                                                                                                                                                                                                                                                                                                                                                                                                                                              | Dimensions<br>(LxWxH) mm                                                                                                                                                                                                                                                                                                                                                                                                                                                                                                                                                                                                                                                                                                                                                                                                                                                                                                                                                                                                                                                              | Weight<br>(kg/Board)                                                                                                                                                                                                                                                                                                                                                                                                                                                                                                                                                                                                                                                                                                                                                                                                                                                                                                                          |  |
|                                                                                                                                                                                                                                                                                                                                                                                                                                                                                                                                                                                                                                                                                                                                                                                                                                                                                                                                                                                                                                                                                                                                                                                                                                                                                                                                                                                                                                                                                                                                                                                                                                                                                                                                                                                                                                                                                    | DEU08230NO                                                                                                                                                                                                                                                                                                                                                                                                                                                                                                                                                                                                                                                                                                                                                                                                                                                                                                                                                                                                                                                                                                                                                                                                                                                                                                                                                                                                                                                                                                                                                                                                                                                                                                                                                                                                                                                                                                                                                                                                                                                                                                                           | NO-Nordic Oak                                                                                                                                                                                                                                                                                                                                                                                                                                                                                                                                                                                                                                                                                                                                                         |                                                                                                                                                                                                                                                                                                                                                                                                                                                                                                                                                                                                                                                                                                                                                                                                                                                                                                                                                                                                                                                                                              |                                                                                                                                                                                                                                                                                                                                                                                                                                                                                                                                                                                                                                                                                                                                                                                                                                                                                                                                                                                                                                                                                       | 5,80 Kg                                                                                                                                                                                                                                                                                                                                                                                                                                                                                                                                                                                                                                                                                                                                                                                                                                                                                                                                       |  |
|                                                                                                                                                                                                                                                                                                                                                                                                                                                                                                                                                                                                                                                                                                                                                                                                                                                                                                                                                                                                                                                                                                                                                                                                                                                                                                                                                                                                                                                                                                                                                                                                                                                                                                                                                                                                                                                                                    | DEU08230NB                                                                                                                                                                                                                                                                                                                                                                                                                                                                                                                                                                                                                                                                                                                                                                                                                                                                                                                                                                                                                                                                                                                                                                                                                                                                                                                                                                                                                                                                                                                                                                                                                                                                                                                                                                                                                                                                                                                                                                                                                                                                                                                           | NB-Natural Beecl                                                                                                                                                                                                                                                                                                                                                                                                                                                                                                                                                                                                                                                                                                                                                      | h 2                                                                                                                                                                                                                                                                                                                                                                                                                                                                                                                                                                                                                                                                                                                                                                                                                                                                                                                                                                                                                                                                                          | 2300 x 140 x 24                                                                                                                                                                                                                                                                                                                                                                                                                                                                                                                                                                                                                                                                                                                                                                                                                                                                                                                                                                                                                                                                       | 5,80 Kg                                                                                                                                                                                                                                                                                                                                                                                                                                                                                                                                                                                                                                                                                                                                                                                                                                                                                                                                       |  |
|                                                                                                                                                                                                                                                                                                                                                                                                                                                                                                                                                                                                                                                                                                                                                                                                                                                                                                                                                                                                                                                                                                                                                                                                                                                                                                                                                                                                                                                                                                                                                                                                                                                                                                                                                                                                                                                                                    | DEU08230SO                                                                                                                                                                                                                                                                                                                                                                                                                                                                                                                                                                                                                                                                                                                                                                                                                                                                                                                                                                                                                                                                                                                                                                                                                                                                                                                                                                                                                                                                                                                                                                                                                                                                                                                                                                                                                                                                                                                                                                                                                                                                                                                           | SO-Soft Oak                                                                                                                                                                                                                                                                                                                                                                                                                                                                                                                                                                                                                                                                                                                                                           |                                                                                                                                                                                                                                                                                                                                                                                                                                                                                                                                                                                                                                                                                                                                                                                                                                                                                                                                                                                                                                                                                              | 2300 x 140 x 24                                                                                                                                                                                                                                                                                                                                                                                                                                                                                                                                                                                                                                                                                                                                                                                                                                                                                                                                                                                                                                                                       | 5,80 Kg                                                                                                                                                                                                                                                                                                                                                                                                                                                                                                                                                                                                                                                                                                                                                                                                                                                                                                                                       |  |
|                                                                                                                                                                                                                                                                                                                                                                                                                                                                                                                                                                                                                                                                                                                                                                                                                                                                                                                                                                                                                                                                                                                                                                                                                                                                                                                                                                                                                                                                                                                                                                                                                                                                                                                                                                                                                                                                                    | DEU08230AW                                                                                                                                                                                                                                                                                                                                                                                                                                                                                                                                                                                                                                                                                                                                                                                                                                                                                                                                                                                                                                                                                                                                                                                                                                                                                                                                                                                                                                                                                                                                                                                                                                                                                                                                                                                                                                                                                                                                                                                                                                                                                                                           | AW-American Wa                                                                                                                                                                                                                                                                                                                                                                                                                                                                                                                                                                                                                                                                                                                                                        | ilnut 2                                                                                                                                                                                                                                                                                                                                                                                                                                                                                                                                                                                                                                                                                                                                                                                                                                                                                                                                                                                                                                                                                      | 2300 x 140 x 24                                                                                                                                                                                                                                                                                                                                                                                                                                                                                                                                                                                                                                                                                                                                                                                                                                                                                                                                                                                                                                                                       | 5,80 Kg                                                                                                                                                                                                                                                                                                                                                                                                                                                                                                                                                                                                                                                                                                                                                                                                                                                                                                                                       |  |
| (± 0,2)                                                                                                                                                                                                                                                                                                                                                                                                                                                                                                                                                                                                                                                                                                                                                                                                                                                                                                                                                                                                                                                                                                                                                                                                                                                                                                                                                                                                                                                                                                                                                                                                                                                                                                                                                                                                                                                                            | DEU08230DW                                                                                                                                                                                                                                                                                                                                                                                                                                                                                                                                                                                                                                                                                                                                                                                                                                                                                                                                                                                                                                                                                                                                                                                                                                                                                                                                                                                                                                                                                                                                                                                                                                                                                                                                                                                                                                                                                                                                                                                                                                                                                                                           | DW-Dark Walnut                                                                                                                                                                                                                                                                                                                                                                                                                                                                                                                                                                                                                                                                                                                                                        | 2                                                                                                                                                                                                                                                                                                                                                                                                                                                                                                                                                                                                                                                                                                                                                                                                                                                                                                                                                                                                                                                                                            | 2300 x 140 x 24                                                                                                                                                                                                                                                                                                                                                                                                                                                                                                                                                                                                                                                                                                                                                                                                                                                                                                                                                                                                                                                                       | 5,80 Kg                                                                                                                                                                                                                                                                                                                                                                                                                                                                                                                                                                                                                                                                                                                                                                                                                                                                                                                                       |  |
| /+15mm                                                                                                                                                                                                                                                                                                                                                                                                                                                                                                                                                                                                                                                                                                                                                                                                                                                                                                                                                                                                                                                                                                                                                                                                                                                                                                                                                                                                                                                                                                                                                                                                                                                                                                                                                                                                                                                                             |                                                                                                                                                                                                                                                                                                                                                                                                                                                                                                                                                                                                                                                                                                                                                                                                                                                                                                                                                                                                                                                                                                                                                                                                                                                                                                                                                                                                                                                                                                                                                                                                                                                                                                                                                                                                                                                                                                                                                                                                                                                                                                                                      |                                                                                                                                                                                                                                                                                                                                                                                                                                                                                                                                                                                                                                                                                                                                                                       |                                                                                                                                                                                                                                                                                                                                                                                                                                                                                                                                                                                                                                                                                                                                                                                                                                                                                                                                                                                                                                                                                              |                                                                                                                                                                                                                                                                                                                                                                                                                                                                                                                                                                                                                                                                                                                                                                                                                                                                                                                                                                                                                                                                                       |                                                                                                                                                                                                                                                                                                                                                                                                                                                                                                                                                                                                                                                                                                                                                                                                                                                                                                                                               |  |
|                                                                                                                                                                                                                                                                                                                                                                                                                                                                                                                                                                                                                                                                                                                                                                                                                                                                                                                                                                                                                                                                                                                                                                                                                                                                                                                                                                                                                                                                                                                                                                                                                                                                                                                                                                                                                                                                                    |                                                                                                                                                                                                                                                                                                                                                                                                                                                                                                                                                                                                                                                                                                                                                                                                                                                                                                                                                                                                                                                                                                                                                                                                                                                                                                                                                                                                                                                                                                                                                                                                                                                                                                                                                                                                                                                                                                                                                                                                                                                                                                                                      | Length:                                                                                                                                                                                                                                                                                                                                                                                                                                                                                                                                                                                                                                                                                                                                                               | 2,32 m                                                                                                                                                                                                                                                                                                                                                                                                                                                                                                                                                                                                                                                                                                                                                                                                                                                                                                                                                                                                                                                                                       | No. of profiles:                                                                                                                                                                                                                                                                                                                                                                                                                                                                                                                                                                                                                                                                                                                                                                                                                                                                                                                                                                                                                                                                      | 175                                                                                                                                                                                                                                                                                                                                                                                                                                                                                                                                                                                                                                                                                                                                                                                                                                                                                                                                           |  |
|                                                                                                                                                                                                                                                                                                                                                                                                                                                                                                                                                                                                                                                                                                                                                                                                                                                                                                                                                                                                                                                                                                                                                                                                                                                                                                                                                                                                                                                                                                                                                                                                                                                                                                                                                                                                                                                                                    |                                                                                                                                                                                                                                                                                                                                                                                                                                                                                                                                                                                                                                                                                                                                                                                                                                                                                                                                                                                                                                                                                                                                                                                                                                                                                                                                                                                                                                                                                                                                                                                                                                                                                                                                                                                                                                                                                                                                                                                                                                                                                                                                      |                                                                                                                                                                                                                                                                                                                                                                                                                                                                                                                                                                                                                                                                                                                                                                       |                                                                                                                                                                                                                                                                                                                                                                                                                                                                                                                                                                                                                                                                                                                                                                                                                                                                                                                                                                                                                                                                                              |                                                                                                                                                                                                                                                                                                                                                                                                                                                                                                                                                                                                                                                                                                                                                                                                                                                                                                                                                                                                                                                                                       |                                                                                                                                                                                                                                                                                                                                                                                                                                                                                                                                                                                                                                                                                                                                                                                                                                                                                                                                               |  |
| 24,0 ±1,0                                                                                                                                                                                                                                                                                                                                                                                                                                                                                                                                                                                                                                                                                                                                                                                                                                                                                                                                                                                                                                                                                                                                                                                                                                                                                                                                                                                                                                                                                                                                                                                                                                                                                                                                                                                                                                                                          | Features Pallet:                                                                                                                                                                                                                                                                                                                                                                                                                                                                                                                                                                                                                                                                                                                                                                                                                                                                                                                                                                                                                                                                                                                                                                                                                                                                                                                                                                                                                                                                                                                                                                                                                                                                                                                                                                                                                                                                                                                                                                                                                                                                                                                     | Width:<br>Height:                                                                                                                                                                                                                                                                                                                                                                                                                                                                                                                                                                                                                                                                                                                                                     | 0,72 m<br>0,94 m                                                                                                                                                                                                                                                                                                                                                                                                                                                                                                                                                                                                                                                                                                                                                                                                                                                                                                                                                                                                                                                                             |                                                                                                                                                                                                                                                                                                                                                                                                                                                                                                                                                                                                                                                                                                                                                                                                                                                                                                                                                                                                                                                                                       | ,57 m <sup>3</sup><br>3,2 Kg                                                                                                                                                                                                                                                                                                                                                                                                                                                                                                                                                                                                                                                                                                                                                                                                                                                                                                                  |  |
|                                                                                                                                                                                                                                                                                                                                                                                                                                                                                                                                                                                                                                                                                                                                                                                                                                                                                                                                                                                                                                                                                                                                                                                                                                                                                                                                                                                                                                                                                                                                                                                                                                                                                                                                                                                                                                                                                    | <pre>/+15mm n_slip 140,0 138 189900  *± 0,2) ++15mm n_slip 140,0 138 189900 189900 189900 189900 189900 189900 189900 189900 189900 189900 189900 189900 189900 189900 189900 189900 189900 189900 189900 189900 189900 189900 189900 189900 189900 189900 189900 189900 189900 189900 189900 189900 189900 189900 189900 189900 189900 189900 189900 189900 189900 189900 189900 189900 189900 189900 189900 189900 189900 189900 189900 189900 189900 189900 189900 189900 189900 189900 189900 189900 189900 189900 189900 189900 189900 189900 189900 189900 189900 189900 189900 189900 189900 189900 189900 189900 189900 189900 189900 189900 189900 189900 189900 189900 189900 189900 189900 189900 189900 189900 189900 189900 189900 189900 189900 189900 189900 189900 189900 189900 189900 189900 189900 189900 189900 189900 189900 189900 189900 189900 189900 189900 189900 189900 189900 189900 189900 189900 189900 189900 18900 18900 18900 18900 18900 18900 18900 18900 18900 18900 18900 18900 18900 18900 18900 18900 18900 18900 18900 18900 18900 18900 18900 18900 18900 18900 18900 18900 18900 18900 18900 18900 18900 18900 18900 18900 18900 18900 18900 18900 18900 18900 18900 18900 18900 18900 18900 18900 18900 18900 18900 18900 18900 18900 18900 18900 18900 18900 18900 18900 18900 18900 18900 18900 18900 18900 18900 18900 18900 18900 18900 18900 18900 18900 18900 18900 18900 18900 18900 18900 18900 18900 18900 18900 18900 18900 18900 18900 18900 18900 18900 18900 18900 18900 18900 18900 18900 18900 18900 18900 18900 18900 18900 18900 18900 18900 18900 18900 18900 18900 18900 18900 18900 18900 18900 18900 18900 18900 18900 18900 18900 18900 18900 18900 18900 18900 18900 18900 18900 18900 18900 18900 18900 18900 18900 18900 18900 18900 18900 18900 18900 18900 18900 18900 18900 18900 18900 18900 18900 18900 18900 18900 18900 18900 18900 18900 18900 18900 18900 18900 18900 18900 18900 18900 18900 18900 18900 18900 18900 18900 18900 18900 18900 18900 18900 18900 18900 18900 18900 18900 18900 18900 18900 18900 18900 18900 18900 18900 18900 189</pre> | A+15mm         DEU01230NE           DEU01230NE         DEU01230NE           DEU01230NE         Features Pallet:           140,0 :13         Features Pallet: | A+15mm       DEU0120001       OTFORDUCIALS         DEU01230NE       NE-Dark Black         DEU01230NE       NE-Dark Black         DEU01230NE       NE-Dark Black         DEU01230NE       Vidth:         Height:       Vidth:         Height:       NE-Dark Black         NE-Dark Black       Vidth:         Height:       Vidth:         Height:       NE-Dark Black         NE-Dark Black       NE-Dark Black         NE-Dark Black       NE-Dark Black         NE-Dark Black       NE-Dark Black         DEU03230BF       BF-Beech Beige         DEU03230CI       Cl-Grey         DEU03230CH       CH-Chocolate         DEU03230NE       NE-Dark Black         NE-Dark Black       NE-Dark Black | *+15mm       DEU01230NE       NE-Dark Black         DEU01230NE       NE-Dark Black       2,32 m         reslip       Features Pallet:       Width:       0,72 m         140.0 138       Features Pallet:       Width:       0,94 m         189900       Solid Board 2300x140x24         Reference       Color         DEU03230BF       BF-Beech Beige       2         DEU03230BR       BR-Rose Beige       2         DEU03230CI       CI-Grey       2         DEU03230RW       RW-RedWood       2         DEU03230NE       NE-Dark Black       2         PE003230NE       NE-Dark Black       2         DEU03230NE       NE-Dark Black       2         PE003230NE       NE-Dark Black       2         PE008230NO       NO-Nordic Oak       2 | hartSmmDECOTESSONCheronocolate2000 x 140 x 24DEU01230NENE-Dark Black2300 x 140 x 24DEU01230NENE-Dark Black2300 x 140 x 24DesignFeatures Pallet:Width:0.72 m140.0 :13Solid Board 2300x140x24Dimensions<br>(LxWxH) mmDEU03230BFBF-Beech Beige2300 x 140 x 24DEU03230BFBF-Beech Beige2300 x 140 x 24DEU03230BRBR-Rose Beige2300 x 140 x 24DEU03230CICI-Grey2300 x 140 x 24DEU03230RWRW-RedWood2300 x 140 x 24DEU03230RHDEU03230CHCH-ChocolateDEU03230NENE-Dark Black2300 x 140 x 24DEU03230NENE-Dark Black2300 x 140 x 24DEU03230NENo. of profiles:<br>Vidth:00140.0 :13DEU03230NENo. of profiles:<br>OOOHollow Board Wuude 2300x140x24Dimensions<br>(LxWxH) mmDEU08230NONo. of profiles:<br>ODimensions<br>(LxWxH) mmDEU08230NODimensions<br>(LxWxH) mmDimensions<br>(LxWxH) mmDEU08230NONO-Nordic Oak <td co<="" td=""></td> |  |