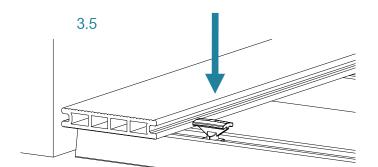

| Max. distance B | Uniform load Max. por<br>sq.m |
|---|-----------------|-----------------|-------------------------------|
|   | 1150 mm         | 600 mm          | 200 Kg/sq.m                   |
| • | 770 mm          | 500 mm          | 350 Kg/sq.m                   |
|   | 575 mm          | 400 mm          | 500 Kg/sq.m                   |

To ensure the stability of the system, it is mandatory that aluminum structure must be attached to at least one external fixed element



# 3. FASTENING THE CDECK BOARDS

3.1



Irrespective of the distance between the Joists, under no circumstances can the Boards be supported by less than 3 Joists.



3.2



For assembly involving boards arranged top to top, 2 Joists should always be used (1 for each board) with the respective Clips.



















# 3.6 FASTENING THE BOARD IN THE CENTRAL JOIST (TO AVOID SLIPPAGE)







3.8



# 3.9.1 HOLLOW BOARD



#### 3.9.2 SOLID BOARD



# 4. CDECK STEP ASSEMBLY





# 5. FASTENING THE CDECK FASTENER





# 5.2.1 HOLLOW BOARD



5.2.2 SOLID BOARD





# 6.HOLLOW BOARD END CAP ASSEMBLY

### 6.1 OPENING OF HOLES IN THE LOWER PART FOR DRAINAGE/VENTILATION



# 6.2 PLACING THE HOLLOW BOARD END CAP OF THE BOARD



# 7. USING THE CTOOL TOOL



## 7.4 ALIGNING THE JOISTS



#### 7.5 POSITIONING OF THE BOARD'S CENTRAL CLAMPING SCREW





# 7.6 OPENING AND CLOSING KEY FOR THE QUICK-FIX PRO INTERMEDIATE CLIP



# 8. UNINSTALLING AND REINSTALLING BOARDS WITH THE QUICK-FIX PRO INTERMEDIATE CLIP

# 8.1 INDIVIDUAL OPENING OF THE BOARD





# 8.2 REINSTALLING THE OPEN BOARD







# 9. CDECK MAINTENAN