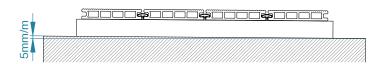

# TECHNICAL DATASHEET

| and the second sec | Reference                                                                                                                                                                                                                                                                                                                                                                                                                                                                                                                                                                                                                                                                                                                                                                                                                                                                                                                                                                                                                                                                                                                                                                                                                                                                                                                                                                                                                                                                                                                                                                                                                                                                                                                                                                                                                                                                                                                                                                                                                                                                                                                            |                                                                                                                                                                                                                                                                                                                                                                                                                                                                                                                                                                                                                                                                                                                                                                       | 4                                                                                                                                                                                                                                                                                                                                                                                                                                                                                                                                                                                                                                                                                                                                                                                                                                                                                                                                                                                                                                                                                            |                                                                                                                                                                                                                                                                                                                                                                                                                                                                                                                                                                                                                                                                                                                                                                                                                                                                                                                                                                                                                                                                                       |                                                                                                                                                                                                                                                                                                                                                                                                                                                                                                                                                                                                                                                                                                                                                                                                                                                                                                                                               |  |
|------------------------------------------------------------------------------------------------------------------------------------------------------------------------------------------------------------------------------------------------------------------------------------------------------------------------------------------------------------------------------------------------------------------------------------------------------------------------------------------------------------------------------------------------------------------------------------------------------------------------------------------------------------------------------------------------------------------------------------------------------------------------------------------------------------------------------------------------------------------------------------------------------------------------------------------------------------------------------------------------------------------------------------------------------------------------------------------------------------------------------------------------------------------------------------------------------------------------------------------------------------------------------------------------------------------------------------------------------------------------------------------------------------------------------------------------------------------------------------------------------------------------------------------------------------------------------------------------------------------------------------------------------------------------------------------------------------------------------------------------------------------------------------------------------------------------------------------------------------------------------------|--------------------------------------------------------------------------------------------------------------------------------------------------------------------------------------------------------------------------------------------------------------------------------------------------------------------------------------------------------------------------------------------------------------------------------------------------------------------------------------------------------------------------------------------------------------------------------------------------------------------------------------------------------------------------------------------------------------------------------------------------------------------------------------------------------------------------------------------------------------------------------------------------------------------------------------------------------------------------------------------------------------------------------------------------------------------------------------------------------------------------------------------------------------------------------------------------------------------------------------------------------------------------------------------------------------------------------------------------------------------------------------------------------------------------------------------------------------------------------------------------------------------------------------------------------------------------------------------------------------------------------------------------------------------------------------------------------------------------------------------------------------------------------------------------------------------------------------------------------------------------------------------------------------------------------------------------------------------------------------------------------------------------------------------------------------------------------------------------------------------------------------|-----------------------------------------------------------------------------------------------------------------------------------------------------------------------------------------------------------------------------------------------------------------------------------------------------------------------------------------------------------------------------------------------------------------------------------------------------------------------------------------------------------------------------------------------------------------------------------------------------------------------------------------------------------------------------------------------------------------------------------------------------------------------|----------------------------------------------------------------------------------------------------------------------------------------------------------------------------------------------------------------------------------------------------------------------------------------------------------------------------------------------------------------------------------------------------------------------------------------------------------------------------------------------------------------------------------------------------------------------------------------------------------------------------------------------------------------------------------------------------------------------------------------------------------------------------------------------------------------------------------------------------------------------------------------------------------------------------------------------------------------------------------------------------------------------------------------------------------------------------------------------|---------------------------------------------------------------------------------------------------------------------------------------------------------------------------------------------------------------------------------------------------------------------------------------------------------------------------------------------------------------------------------------------------------------------------------------------------------------------------------------------------------------------------------------------------------------------------------------------------------------------------------------------------------------------------------------------------------------------------------------------------------------------------------------------------------------------------------------------------------------------------------------------------------------------------------------------------------------------------------------------------------------------------------------------------------------------------------------|-----------------------------------------------------------------------------------------------------------------------------------------------------------------------------------------------------------------------------------------------------------------------------------------------------------------------------------------------------------------------------------------------------------------------------------------------------------------------------------------------------------------------------------------------------------------------------------------------------------------------------------------------------------------------------------------------------------------------------------------------------------------------------------------------------------------------------------------------------------------------------------------------------------------------------------------------|--|
|                                                                                                                                                                                                                                                                                                                                                                                                                                                                                                                                                                                                                                                                                                                                                                                                                                                                                                                                                                                                                                                                                                                                                                                                                                                                                                                                                                                                                                                                                                                                                                                                                                                                                                                                                                                                                                                                                    |                                                                                                                                                                                                                                                                                                                                                                                                                                                                                                                                                                                                                                                                                                                                                                                                                                                                                                                                                                                                                                                                                                                                                                                                                                                                                                                                                                                                                                                                                                                                                                                                                                                                                                                                                                                                                                                                                                                                                                                                                                                                                                                                      | Color                                                                                                                                                                                                                                                                                                                                                                                                                                                                                                                                                                                                                                                                                                                                                                 |                                                                                                                                                                                                                                                                                                                                                                                                                                                                                                                                                                                                                                                                                                                                                                                                                                                                                                                                                                                                                                                                                              | Dimensions<br>(LxWxH) mm                                                                                                                                                                                                                                                                                                                                                                                                                                                                                                                                                                                                                                                                                                                                                                                                                                                                                                                                                                                                                                                              | Weight<br>(kg/Board)                                                                                                                                                                                                                                                                                                                                                                                                                                                                                                                                                                                                                                                                                                                                                                                                                                                                                                                          |  |
|                                                                                                                                                                                                                                                                                                                                                                                                                                                                                                                                                                                                                                                                                                                                                                                                                                                                                                                                                                                                                                                                                                                                                                                                                                                                                                                                                                                                                                                                                                                                                                                                                                                                                                                                                                                                                                                                                    | DEU01230BF                                                                                                                                                                                                                                                                                                                                                                                                                                                                                                                                                                                                                                                                                                                                                                                                                                                                                                                                                                                                                                                                                                                                                                                                                                                                                                                                                                                                                                                                                                                                                                                                                                                                                                                                                                                                                                                                                                                                                                                                                                                                                                                           | BF-Beech Beige                                                                                                                                                                                                                                                                                                                                                                                                                                                                                                                                                                                                                                                                                                                                                        | 2                                                                                                                                                                                                                                                                                                                                                                                                                                                                                                                                                                                                                                                                                                                                                                                                                                                                                                                                                                                                                                                                                            | 2300 x 140 x 24                                                                                                                                                                                                                                                                                                                                                                                                                                                                                                                                                                                                                                                                                                                                                                                                                                                                                                                                                                                                                                                                       | 5,58 Kg                                                                                                                                                                                                                                                                                                                                                                                                                                                                                                                                                                                                                                                                                                                                                                                                                                                                                                                                       |  |
|                                                                                                                                                                                                                                                                                                                                                                                                                                                                                                                                                                                                                                                                                                                                                                                                                                                                                                                                                                                                                                                                                                                                                                                                                                                                                                                                                                                                                                                                                                                                                                                                                                                                                                                                                                                                                                                                                    | DEU01230BR                                                                                                                                                                                                                                                                                                                                                                                                                                                                                                                                                                                                                                                                                                                                                                                                                                                                                                                                                                                                                                                                                                                                                                                                                                                                                                                                                                                                                                                                                                                                                                                                                                                                                                                                                                                                                                                                                                                                                                                                                                                                                                                           | BR-Rose Beige                                                                                                                                                                                                                                                                                                                                                                                                                                                                                                                                                                                                                                                                                                                                                         |                                                                                                                                                                                                                                                                                                                                                                                                                                                                                                                                                                                                                                                                                                                                                                                                                                                                                                                                                                                                                                                                                              | 2300 x 140 x 24                                                                                                                                                                                                                                                                                                                                                                                                                                                                                                                                                                                                                                                                                                                                                                                                                                                                                                                                                                                                                                                                       | 5,58 Kg                                                                                                                                                                                                                                                                                                                                                                                                                                                                                                                                                                                                                                                                                                                                                                                                                                                                                                                                       |  |
|                                                                                                                                                                                                                                                                                                                                                                                                                                                                                                                                                                                                                                                                                                                                                                                                                                                                                                                                                                                                                                                                                                                                                                                                                                                                                                                                                                                                                                                                                                                                                                                                                                                                                                                                                                                                                                                                                    | DEU01230CI                                                                                                                                                                                                                                                                                                                                                                                                                                                                                                                                                                                                                                                                                                                                                                                                                                                                                                                                                                                                                                                                                                                                                                                                                                                                                                                                                                                                                                                                                                                                                                                                                                                                                                                                                                                                                                                                                                                                                                                                                                                                                                                           | CI-Grey                                                                                                                                                                                                                                                                                                                                                                                                                                                                                                                                                                                                                                                                                                                                                               |                                                                                                                                                                                                                                                                                                                                                                                                                                                                                                                                                                                                                                                                                                                                                                                                                                                                                                                                                                                                                                                                                              | 2300 x 140 x 24                                                                                                                                                                                                                                                                                                                                                                                                                                                                                                                                                                                                                                                                                                                                                                                                                                                                                                                                                                                                                                                                       | 5,58 Kg                                                                                                                                                                                                                                                                                                                                                                                                                                                                                                                                                                                                                                                                                                                                                                                                                                                                                                                                       |  |
|                                                                                                                                                                                                                                                                                                                                                                                                                                                                                                                                                                                                                                                                                                                                                                                                                                                                                                                                                                                                                                                                                                                                                                                                                                                                                                                                                                                                                                                                                                                                                                                                                                                                                                                                                                                                                                                                                    | DEU01230RW                                                                                                                                                                                                                                                                                                                                                                                                                                                                                                                                                                                                                                                                                                                                                                                                                                                                                                                                                                                                                                                                                                                                                                                                                                                                                                                                                                                                                                                                                                                                                                                                                                                                                                                                                                                                                                                                                                                                                                                                                                                                                                                           | RW-RedWood                                                                                                                                                                                                                                                                                                                                                                                                                                                                                                                                                                                                                                                                                                                                                            |                                                                                                                                                                                                                                                                                                                                                                                                                                                                                                                                                                                                                                                                                                                                                                                                                                                                                                                                                                                                                                                                                              | 2300 x 140 x 24                                                                                                                                                                                                                                                                                                                                                                                                                                                                                                                                                                                                                                                                                                                                                                                                                                                                                                                                                                                                                                                                       | 5,58 Kg                                                                                                                                                                                                                                                                                                                                                                                                                                                                                                                                                                                                                                                                                                                                                                                                                                                                                                                                       |  |
| (± 0,2)<br>/+15mm                                                                                                                                                                                                                                                                                                                                                                                                                                                                                                                                                                                                                                                                                                                                                                                                                                                                                                                                                                                                                                                                                                                                                                                                                                                                                                                                                                                                                                                                                                                                                                                                                                                                                                                                                                                                                                                                  | DEU01230CH                                                                                                                                                                                                                                                                                                                                                                                                                                                                                                                                                                                                                                                                                                                                                                                                                                                                                                                                                                                                                                                                                                                                                                                                                                                                                                                                                                                                                                                                                                                                                                                                                                                                                                                                                                                                                                                                                                                                                                                                                                                                                                                           | CH-Chocolate                                                                                                                                                                                                                                                                                                                                                                                                                                                                                                                                                                                                                                                                                                                                                          |                                                                                                                                                                                                                                                                                                                                                                                                                                                                                                                                                                                                                                                                                                                                                                                                                                                                                                                                                                                                                                                                                              | 2300 x 140 x 24                                                                                                                                                                                                                                                                                                                                                                                                                                                                                                                                                                                                                                                                                                                                                                                                                                                                                                                                                                                                                                                                       | 5,58 Kg                                                                                                                                                                                                                                                                                                                                                                                                                                                                                                                                                                                                                                                                                                                                                                                                                                                                                                                                       |  |
| un allia                                                                                                                                                                                                                                                                                                                                                                                                                                                                                                                                                                                                                                                                                                                                                                                                                                                                                                                                                                                                                                                                                                                                                                                                                                                                                                                                                                                                                                                                                                                                                                                                                                                                                                                                                                                                                                                                           | DEU01230NE                                                                                                                                                                                                                                                                                                                                                                                                                                                                                                                                                                                                                                                                                                                                                                                                                                                                                                                                                                                                                                                                                                                                                                                                                                                                                                                                                                                                                                                                                                                                                                                                                                                                                                                                                                                                                                                                                                                                                                                                                                                                                                                           | NE-Dark Black                                                                                                                                                                                                                                                                                                                                                                                                                                                                                                                                                                                                                                                                                                                                                         | 2                                                                                                                                                                                                                                                                                                                                                                                                                                                                                                                                                                                                                                                                                                                                                                                                                                                                                                                                                                                                                                                                                            | 2300 x 140 x 24                                                                                                                                                                                                                                                                                                                                                                                                                                                                                                                                                                                                                                                                                                                                                                                                                                                                                                                                                                                                                                                                       | 5,58 Kg                                                                                                                                                                                                                                                                                                                                                                                                                                                                                                                                                                                                                                                                                                                                                                                                                                                                                                                                       |  |
|                                                                                                                                                                                                                                                                                                                                                                                                                                                                                                                                                                                                                                                                                                                                                                                                                                                                                                                                                                                                                                                                                                                                                                                                                                                                                                                                                                                                                                                                                                                                                                                                                                                                                                                                                                                                                                                                                    |                                                                                                                                                                                                                                                                                                                                                                                                                                                                                                                                                                                                                                                                                                                                                                                                                                                                                                                                                                                                                                                                                                                                                                                                                                                                                                                                                                                                                                                                                                                                                                                                                                                                                                                                                                                                                                                                                                                                                                                                                                                                                                                                      | Length:                                                                                                                                                                                                                                                                                                                                                                                                                                                                                                                                                                                                                                                                                                                                                               | 2,32 m                                                                                                                                                                                                                                                                                                                                                                                                                                                                                                                                                                                                                                                                                                                                                                                                                                                                                                                                                                                                                                                                                       | No. of profiles:                                                                                                                                                                                                                                                                                                                                                                                                                                                                                                                                                                                                                                                                                                                                                                                                                                                                                                                                                                                                                                                                      | 175                                                                                                                                                                                                                                                                                                                                                                                                                                                                                                                                                                                                                                                                                                                                                                                                                                                                                                                                           |  |
|                                                                                                                                                                                                                                                                                                                                                                                                                                                                                                                                                                                                                                                                                                                                                                                                                                                                                                                                                                                                                                                                                                                                                                                                                                                                                                                                                                                                                                                                                                                                                                                                                                                                                                                                                                                                                                                                                    | Features Pallet:                                                                                                                                                                                                                                                                                                                                                                                                                                                                                                                                                                                                                                                                                                                                                                                                                                                                                                                                                                                                                                                                                                                                                                                                                                                                                                                                                                                                                                                                                                                                                                                                                                                                                                                                                                                                                                                                                                                                                                                                                                                                                                                     | Width:                                                                                                                                                                                                                                                                                                                                                                                                                                                                                                                                                                                                                                                                                                                                                                | 0,72 m                                                                                                                                                                                                                                                                                                                                                                                                                                                                                                                                                                                                                                                                                                                                                                                                                                                                                                                                                                                                                                                                                       |                                                                                                                                                                                                                                                                                                                                                                                                                                                                                                                                                                                                                                                                                                                                                                                                                                                                                                                                                                                                                                                                                       | ,57 m <sup>3</sup>                                                                                                                                                                                                                                                                                                                                                                                                                                                                                                                                                                                                                                                                                                                                                                                                                                                                                                                            |  |
|                                                                                                                                                                                                                                                                                                                                                                                                                                                                                                                                                                                                                                                                                                                                                                                                                                                                                                                                                                                                                                                                                                                                                                                                                                                                                                                                                                                                                                                                                                                                                                                                                                                                                                                                                                                                                                                                                    |                                                                                                                                                                                                                                                                                                                                                                                                                                                                                                                                                                                                                                                                                                                                                                                                                                                                                                                                                                                                                                                                                                                                                                                                                                                                                                                                                                                                                                                                                                                                                                                                                                                                                                                                                                                                                                                                                                                                                                                                                                                                                                                                      |                                                                                                                                                                                                                                                                                                                                                                                                                                                                                                                                                                                                                                                                                                                                                                       | 0,94 m                                                                                                                                                                                                                                                                                                                                                                                                                                                                                                                                                                                                                                                                                                                                                                                                                                                                                                                                                                                                                                                                                       | Weight: 98.                                                                                                                                                                                                                                                                                                                                                                                                                                                                                                                                                                                                                                                                                                                                                                                                                                                                                                                                                                                                                                                                           | 3,9 Kg                                                                                                                                                                                                                                                                                                                                                                                                                                                                                                                                                                                                                                                                                                                                                                                                                                                                                                                                        |  |
| 189900                                                                                                                                                                                                                                                                                                                                                                                                                                                                                                                                                                                                                                                                                                                                                                                                                                                                                                                                                                                                                                                                                                                                                                                                                                                                                                                                                                                                                                                                                                                                                                                                                                                                                                                                                                                                                                                                             | Solid Board                                                                                                                                                                                                                                                                                                                                                                                                                                                                                                                                                                                                                                                                                                                                                                                                                                                                                                                                                                                                                                                                                                                                                                                                                                                                                                                                                                                                                                                                                                                                                                                                                                                                                                                                                                                                                                                                                                                                                                                                                                                                                                                          |                                                                                                                                                                                                                                                                                                                                                                                                                                                                                                                                                                                                                                                                                                                                                                       |                                                                                                                                                                                                                                                                                                                                                                                                                                                                                                                                                                                                                                                                                                                                                                                                                                                                                                                                                                                                                                                                                              | Dimensions                                                                                                                                                                                                                                                                                                                                                                                                                                                                                                                                                                                                                                                                                                                                                                                                                                                                                                                                                                                                                                                                            | Weight                                                                                                                                                                                                                                                                                                                                                                                                                                                                                                                                                                                                                                                                                                                                                                                                                                                                                                                                        |  |
|                                                                                                                                                                                                                                                                                                                                                                                                                                                                                                                                                                                                                                                                                                                                                                                                                                                                                                                                                                                                                                                                                                                                                                                                                                                                                                                                                                                                                                                                                                                                                                                                                                                                                                                                                                                                                                                                                    | Reference                                                                                                                                                                                                                                                                                                                                                                                                                                                                                                                                                                                                                                                                                                                                                                                                                                                                                                                                                                                                                                                                                                                                                                                                                                                                                                                                                                                                                                                                                                                                                                                                                                                                                                                                                                                                                                                                                                                                                                                                                                                                                                                            | Color                                                                                                                                                                                                                                                                                                                                                                                                                                                                                                                                                                                                                                                                                                                                                                 |                                                                                                                                                                                                                                                                                                                                                                                                                                                                                                                                                                                                                                                                                                                                                                                                                                                                                                                                                                                                                                                                                              | (LxWxH) mm                                                                                                                                                                                                                                                                                                                                                                                                                                                                                                                                                                                                                                                                                                                                                                                                                                                                                                                                                                                                                                                                            | (kg/Board)                                                                                                                                                                                                                                                                                                                                                                                                                                                                                                                                                                                                                                                                                                                                                                                                                                                                                                                                    |  |
|                                                                                                                                                                                                                                                                                                                                                                                                                                                                                                                                                                                                                                                                                                                                                                                                                                                                                                                                                                                                                                                                                                                                                                                                                                                                                                                                                                                                                                                                                                                                                                                                                                                                                                                                                                                                                                                                                    | DEU03230BF                                                                                                                                                                                                                                                                                                                                                                                                                                                                                                                                                                                                                                                                                                                                                                                                                                                                                                                                                                                                                                                                                                                                                                                                                                                                                                                                                                                                                                                                                                                                                                                                                                                                                                                                                                                                                                                                                                                                                                                                                                                                                                                           | BF-Beech Beige                                                                                                                                                                                                                                                                                                                                                                                                                                                                                                                                                                                                                                                                                                                                                        | 2                                                                                                                                                                                                                                                                                                                                                                                                                                                                                                                                                                                                                                                                                                                                                                                                                                                                                                                                                                                                                                                                                            | 2300 x 140 x 24                                                                                                                                                                                                                                                                                                                                                                                                                                                                                                                                                                                                                                                                                                                                                                                                                                                                                                                                                                                                                                                                       | 9,58 Kg                                                                                                                                                                                                                                                                                                                                                                                                                                                                                                                                                                                                                                                                                                                                                                                                                                                                                                                                       |  |
|                                                                                                                                                                                                                                                                                                                                                                                                                                                                                                                                                                                                                                                                                                                                                                                                                                                                                                                                                                                                                                                                                                                                                                                                                                                                                                                                                                                                                                                                                                                                                                                                                                                                                                                                                                                                                                                                                    | DEU03230BR                                                                                                                                                                                                                                                                                                                                                                                                                                                                                                                                                                                                                                                                                                                                                                                                                                                                                                                                                                                                                                                                                                                                                                                                                                                                                                                                                                                                                                                                                                                                                                                                                                                                                                                                                                                                                                                                                                                                                                                                                                                                                                                           | BR-Rose Beige                                                                                                                                                                                                                                                                                                                                                                                                                                                                                                                                                                                                                                                                                                                                                         |                                                                                                                                                                                                                                                                                                                                                                                                                                                                                                                                                                                                                                                                                                                                                                                                                                                                                                                                                                                                                                                                                              | 2300 x 140 x 24                                                                                                                                                                                                                                                                                                                                                                                                                                                                                                                                                                                                                                                                                                                                                                                                                                                                                                                                                                                                                                                                       | 9,58 Kg                                                                                                                                                                                                                                                                                                                                                                                                                                                                                                                                                                                                                                                                                                                                                                                                                                                                                                                                       |  |
|                                                                                                                                                                                                                                                                                                                                                                                                                                                                                                                                                                                                                                                                                                                                                                                                                                                                                                                                                                                                                                                                                                                                                                                                                                                                                                                                                                                                                                                                                                                                                                                                                                                                                                                                                                                                                                                                                    | DEU03230CI                                                                                                                                                                                                                                                                                                                                                                                                                                                                                                                                                                                                                                                                                                                                                                                                                                                                                                                                                                                                                                                                                                                                                                                                                                                                                                                                                                                                                                                                                                                                                                                                                                                                                                                                                                                                                                                                                                                                                                                                                                                                                                                           | CI-Grey                                                                                                                                                                                                                                                                                                                                                                                                                                                                                                                                                                                                                                                                                                                                                               |                                                                                                                                                                                                                                                                                                                                                                                                                                                                                                                                                                                                                                                                                                                                                                                                                                                                                                                                                                                                                                                                                              | 2300 x 140 x 24                                                                                                                                                                                                                                                                                                                                                                                                                                                                                                                                                                                                                                                                                                                                                                                                                                                                                                                                                                                                                                                                       | 9,58 Kg                                                                                                                                                                                                                                                                                                                                                                                                                                                                                                                                                                                                                                                                                                                                                                                                                                                                                                                                       |  |
|                                                                                                                                                                                                                                                                                                                                                                                                                                                                                                                                                                                                                                                                                                                                                                                                                                                                                                                                                                                                                                                                                                                                                                                                                                                                                                                                                                                                                                                                                                                                                                                                                                                                                                                                                                                                                                                                                    | DEU03230RW                                                                                                                                                                                                                                                                                                                                                                                                                                                                                                                                                                                                                                                                                                                                                                                                                                                                                                                                                                                                                                                                                                                                                                                                                                                                                                                                                                                                                                                                                                                                                                                                                                                                                                                                                                                                                                                                                                                                                                                                                                                                                                                           | RW-RedWood                                                                                                                                                                                                                                                                                                                                                                                                                                                                                                                                                                                                                                                                                                                                                            |                                                                                                                                                                                                                                                                                                                                                                                                                                                                                                                                                                                                                                                                                                                                                                                                                                                                                                                                                                                                                                                                                              | 2300 x 140 x 24                                                                                                                                                                                                                                                                                                                                                                                                                                                                                                                                                                                                                                                                                                                                                                                                                                                                                                                                                                                                                                                                       | 9,58 Kg                                                                                                                                                                                                                                                                                                                                                                                                                                                                                                                                                                                                                                                                                                                                                                                                                                                                                                                                       |  |
| (± 0,2)<br>/+15mm                                                                                                                                                                                                                                                                                                                                                                                                                                                                                                                                                                                                                                                                                                                                                                                                                                                                                                                                                                                                                                                                                                                                                                                                                                                                                                                                                                                                                                                                                                                                                                                                                                                                                                                                                                                                                                                                  | DEU03230CH                                                                                                                                                                                                                                                                                                                                                                                                                                                                                                                                                                                                                                                                                                                                                                                                                                                                                                                                                                                                                                                                                                                                                                                                                                                                                                                                                                                                                                                                                                                                                                                                                                                                                                                                                                                                                                                                                                                                                                                                                                                                                                                           | CH-Chocolate                                                                                                                                                                                                                                                                                                                                                                                                                                                                                                                                                                                                                                                                                                                                                          |                                                                                                                                                                                                                                                                                                                                                                                                                                                                                                                                                                                                                                                                                                                                                                                                                                                                                                                                                                                                                                                                                              | 2300 x 140 x 24                                                                                                                                                                                                                                                                                                                                                                                                                                                                                                                                                                                                                                                                                                                                                                                                                                                                                                                                                                                                                                                                       | 9,58 Kg                                                                                                                                                                                                                                                                                                                                                                                                                                                                                                                                                                                                                                                                                                                                                                                                                                                                                                                                       |  |
|                                                                                                                                                                                                                                                                                                                                                                                                                                                                                                                                                                                                                                                                                                                                                                                                                                                                                                                                                                                                                                                                                                                                                                                                                                                                                                                                                                                                                                                                                                                                                                                                                                                                                                                                                                                                                                                                                    | DEU03230NE                                                                                                                                                                                                                                                                                                                                                                                                                                                                                                                                                                                                                                                                                                                                                                                                                                                                                                                                                                                                                                                                                                                                                                                                                                                                                                                                                                                                                                                                                                                                                                                                                                                                                                                                                                                                                                                                                                                                                                                                                                                                                                                           | NE-Dark Black                                                                                                                                                                                                                                                                                                                                                                                                                                                                                                                                                                                                                                                                                                                                                         | 2                                                                                                                                                                                                                                                                                                                                                                                                                                                                                                                                                                                                                                                                                                                                                                                                                                                                                                                                                                                                                                                                                            | 2300 x 140 x 24                                                                                                                                                                                                                                                                                                                                                                                                                                                                                                                                                                                                                                                                                                                                                                                                                                                                                                                                                                                                                                                                       | 9,58 Kg                                                                                                                                                                                                                                                                                                                                                                                                                                                                                                                                                                                                                                                                                                                                                                                                                                                                                                                                       |  |
|                                                                                                                                                                                                                                                                                                                                                                                                                                                                                                                                                                                                                                                                                                                                                                                                                                                                                                                                                                                                                                                                                                                                                                                                                                                                                                                                                                                                                                                                                                                                                                                                                                                                                                                                                                                                                                                                                    |                                                                                                                                                                                                                                                                                                                                                                                                                                                                                                                                                                                                                                                                                                                                                                                                                                                                                                                                                                                                                                                                                                                                                                                                                                                                                                                                                                                                                                                                                                                                                                                                                                                                                                                                                                                                                                                                                                                                                                                                                                                                                                                                      | Length:                                                                                                                                                                                                                                                                                                                                                                                                                                                                                                                                                                                                                                                                                                                                                               | 2,32 m                                                                                                                                                                                                                                                                                                                                                                                                                                                                                                                                                                                                                                                                                                                                                                                                                                                                                                                                                                                                                                                                                       | No. of profiles:                                                                                                                                                                                                                                                                                                                                                                                                                                                                                                                                                                                                                                                                                                                                                                                                                                                                                                                                                                                                                                                                      | 100                                                                                                                                                                                                                                                                                                                                                                                                                                                                                                                                                                                                                                                                                                                                                                                                                                                                                                                                           |  |
|                                                                                                                                                                                                                                                                                                                                                                                                                                                                                                                                                                                                                                                                                                                                                                                                                                                                                                                                                                                                                                                                                                                                                                                                                                                                                                                                                                                                                                                                                                                                                                                                                                                                                                                                                                                                                                                                                    | Features Pallet:                                                                                                                                                                                                                                                                                                                                                                                                                                                                                                                                                                                                                                                                                                                                                                                                                                                                                                                                                                                                                                                                                                                                                                                                                                                                                                                                                                                                                                                                                                                                                                                                                                                                                                                                                                                                                                                                                                                                                                                                                                                                                                                     | Width:                                                                                                                                                                                                                                                                                                                                                                                                                                                                                                                                                                                                                                                                                                                                                                | 0,72 m                                                                                                                                                                                                                                                                                                                                                                                                                                                                                                                                                                                                                                                                                                                                                                                                                                                                                                                                                                                                                                                                                       | Volume: 0                                                                                                                                                                                                                                                                                                                                                                                                                                                                                                                                                                                                                                                                                                                                                                                                                                                                                                                                                                                                                                                                             | ,97 m <sup>3</sup>                                                                                                                                                                                                                                                                                                                                                                                                                                                                                                                                                                                                                                                                                                                                                                                                                                                                                                                            |  |
| 140,0 ±1.0                                                                                                                                                                                                                                                                                                                                                                                                                                                                                                                                                                                                                                                                                                                                                                                                                                                                                                                                                                                                                                                                                                                                                                                                                                                                                                                                                                                                                                                                                                                                                                                                                                                                                                                                                                                                                                                                         |                                                                                                                                                                                                                                                                                                                                                                                                                                                                                                                                                                                                                                                                                                                                                                                                                                                                                                                                                                                                                                                                                                                                                                                                                                                                                                                                                                                                                                                                                                                                                                                                                                                                                                                                                                                                                                                                                                                                                                                                                                                                                                                                      | Height:                                                                                                                                                                                                                                                                                                                                                                                                                                                                                                                                                                                                                                                                                                                                                               | 0,58 m                                                                                                                                                                                                                                                                                                                                                                                                                                                                                                                                                                                                                                                                                                                                                                                                                                                                                                                                                                                                                                                                                       | Weight: 96                                                                                                                                                                                                                                                                                                                                                                                                                                                                                                                                                                                                                                                                                                                                                                                                                                                                                                                                                                                                                                                                            | 5,9 Kg                                                                                                                                                                                                                                                                                                                                                                                                                                                                                                                                                                                                                                                                                                                                                                                                                                                                                                                                        |  |
| 189900                                                                                                                                                                                                                                                                                                                                                                                                                                                                                                                                                                                                                                                                                                                                                                                                                                                                                                                                                                                                                                                                                                                                                                                                                                                                                                                                                                                                                                                                                                                                                                                                                                                                                                                                                                                                                                                                             | Hollow Boar                                                                                                                                                                                                                                                                                                                                                                                                                                                                                                                                                                                                                                                                                                                                                                                                                                                                                                                                                                                                                                                                                                                                                                                                                                                                                                                                                                                                                                                                                                                                                                                                                                                                                                                                                                                                                                                                                                                                                                                                                                                                                                                          | d Wuude 2300                                                                                                                                                                                                                                                                                                                                                                                                                                                                                                                                                                                                                                                                                                                                                          | 0x140                                                                                                                                                                                                                                                                                                                                                                                                                                                                                                                                                                                                                                                                                                                                                                                                                                                                                                                                                                                                                                                                                        | x24                                                                                                                                                                                                                                                                                                                                                                                                                                                                                                                                                                                                                                                                                                                                                                                                                                                                                                                                                                                                                                                                                   |                                                                                                                                                                                                                                                                                                                                                                                                                                                                                                                                                                                                                                                                                                                                                                                                                                                                                                                                               |  |
|                                                                                                                                                                                                                                                                                                                                                                                                                                                                                                                                                                                                                                                                                                                                                                                                                                                                                                                                                                                                                                                                                                                                                                                                                                                                                                                                                                                                                                                                                                                                                                                                                                                                                                                                                                                                                                                                                    | Reference                                                                                                                                                                                                                                                                                                                                                                                                                                                                                                                                                                                                                                                                                                                                                                                                                                                                                                                                                                                                                                                                                                                                                                                                                                                                                                                                                                                                                                                                                                                                                                                                                                                                                                                                                                                                                                                                                                                                                                                                                                                                                                                            | Color                                                                                                                                                                                                                                                                                                                                                                                                                                                                                                                                                                                                                                                                                                                                                                 |                                                                                                                                                                                                                                                                                                                                                                                                                                                                                                                                                                                                                                                                                                                                                                                                                                                                                                                                                                                                                                                                                              | Dimensions<br>(LxWxH) mm                                                                                                                                                                                                                                                                                                                                                                                                                                                                                                                                                                                                                                                                                                                                                                                                                                                                                                                                                                                                                                                              | Weight<br>(kg/Board)                                                                                                                                                                                                                                                                                                                                                                                                                                                                                                                                                                                                                                                                                                                                                                                                                                                                                                                          |  |
|                                                                                                                                                                                                                                                                                                                                                                                                                                                                                                                                                                                                                                                                                                                                                                                                                                                                                                                                                                                                                                                                                                                                                                                                                                                                                                                                                                                                                                                                                                                                                                                                                                                                                                                                                                                                                                                                                    | DEU08230NO                                                                                                                                                                                                                                                                                                                                                                                                                                                                                                                                                                                                                                                                                                                                                                                                                                                                                                                                                                                                                                                                                                                                                                                                                                                                                                                                                                                                                                                                                                                                                                                                                                                                                                                                                                                                                                                                                                                                                                                                                                                                                                                           | NO-Nordic Oak                                                                                                                                                                                                                                                                                                                                                                                                                                                                                                                                                                                                                                                                                                                                                         |                                                                                                                                                                                                                                                                                                                                                                                                                                                                                                                                                                                                                                                                                                                                                                                                                                                                                                                                                                                                                                                                                              |                                                                                                                                                                                                                                                                                                                                                                                                                                                                                                                                                                                                                                                                                                                                                                                                                                                                                                                                                                                                                                                                                       | 5,80 Kg                                                                                                                                                                                                                                                                                                                                                                                                                                                                                                                                                                                                                                                                                                                                                                                                                                                                                                                                       |  |
|                                                                                                                                                                                                                                                                                                                                                                                                                                                                                                                                                                                                                                                                                                                                                                                                                                                                                                                                                                                                                                                                                                                                                                                                                                                                                                                                                                                                                                                                                                                                                                                                                                                                                                                                                                                                                                                                                    | DEU08230NB                                                                                                                                                                                                                                                                                                                                                                                                                                                                                                                                                                                                                                                                                                                                                                                                                                                                                                                                                                                                                                                                                                                                                                                                                                                                                                                                                                                                                                                                                                                                                                                                                                                                                                                                                                                                                                                                                                                                                                                                                                                                                                                           | NB-Natural Beecl                                                                                                                                                                                                                                                                                                                                                                                                                                                                                                                                                                                                                                                                                                                                                      | h 2                                                                                                                                                                                                                                                                                                                                                                                                                                                                                                                                                                                                                                                                                                                                                                                                                                                                                                                                                                                                                                                                                          | 2300 x 140 x 24                                                                                                                                                                                                                                                                                                                                                                                                                                                                                                                                                                                                                                                                                                                                                                                                                                                                                                                                                                                                                                                                       | 5,80 Kg                                                                                                                                                                                                                                                                                                                                                                                                                                                                                                                                                                                                                                                                                                                                                                                                                                                                                                                                       |  |
|                                                                                                                                                                                                                                                                                                                                                                                                                                                                                                                                                                                                                                                                                                                                                                                                                                                                                                                                                                                                                                                                                                                                                                                                                                                                                                                                                                                                                                                                                                                                                                                                                                                                                                                                                                                                                                                                                    | DEU08230SO                                                                                                                                                                                                                                                                                                                                                                                                                                                                                                                                                                                                                                                                                                                                                                                                                                                                                                                                                                                                                                                                                                                                                                                                                                                                                                                                                                                                                                                                                                                                                                                                                                                                                                                                                                                                                                                                                                                                                                                                                                                                                                                           | SO-Soft Oak                                                                                                                                                                                                                                                                                                                                                                                                                                                                                                                                                                                                                                                                                                                                                           |                                                                                                                                                                                                                                                                                                                                                                                                                                                                                                                                                                                                                                                                                                                                                                                                                                                                                                                                                                                                                                                                                              | 2300 x 140 x 24                                                                                                                                                                                                                                                                                                                                                                                                                                                                                                                                                                                                                                                                                                                                                                                                                                                                                                                                                                                                                                                                       | 5,80 Kg                                                                                                                                                                                                                                                                                                                                                                                                                                                                                                                                                                                                                                                                                                                                                                                                                                                                                                                                       |  |
|                                                                                                                                                                                                                                                                                                                                                                                                                                                                                                                                                                                                                                                                                                                                                                                                                                                                                                                                                                                                                                                                                                                                                                                                                                                                                                                                                                                                                                                                                                                                                                                                                                                                                                                                                                                                                                                                                    | DEU08230AW                                                                                                                                                                                                                                                                                                                                                                                                                                                                                                                                                                                                                                                                                                                                                                                                                                                                                                                                                                                                                                                                                                                                                                                                                                                                                                                                                                                                                                                                                                                                                                                                                                                                                                                                                                                                                                                                                                                                                                                                                                                                                                                           | AW-American Wa                                                                                                                                                                                                                                                                                                                                                                                                                                                                                                                                                                                                                                                                                                                                                        | ilnut 2                                                                                                                                                                                                                                                                                                                                                                                                                                                                                                                                                                                                                                                                                                                                                                                                                                                                                                                                                                                                                                                                                      | 2300 x 140 x 24                                                                                                                                                                                                                                                                                                                                                                                                                                                                                                                                                                                                                                                                                                                                                                                                                                                                                                                                                                                                                                                                       | 5,80 Kg                                                                                                                                                                                                                                                                                                                                                                                                                                                                                                                                                                                                                                                                                                                                                                                                                                                                                                                                       |  |
| (± 0,2)                                                                                                                                                                                                                                                                                                                                                                                                                                                                                                                                                                                                                                                                                                                                                                                                                                                                                                                                                                                                                                                                                                                                                                                                                                                                                                                                                                                                                                                                                                                                                                                                                                                                                                                                                                                                                                                                            | DEU08230DW                                                                                                                                                                                                                                                                                                                                                                                                                                                                                                                                                                                                                                                                                                                                                                                                                                                                                                                                                                                                                                                                                                                                                                                                                                                                                                                                                                                                                                                                                                                                                                                                                                                                                                                                                                                                                                                                                                                                                                                                                                                                                                                           | DW-Dark Walnut                                                                                                                                                                                                                                                                                                                                                                                                                                                                                                                                                                                                                                                                                                                                                        | 2                                                                                                                                                                                                                                                                                                                                                                                                                                                                                                                                                                                                                                                                                                                                                                                                                                                                                                                                                                                                                                                                                            | 2300 x 140 x 24                                                                                                                                                                                                                                                                                                                                                                                                                                                                                                                                                                                                                                                                                                                                                                                                                                                                                                                                                                                                                                                                       | 5,80 Kg                                                                                                                                                                                                                                                                                                                                                                                                                                                                                                                                                                                                                                                                                                                                                                                                                                                                                                                                       |  |
| /+15mm                                                                                                                                                                                                                                                                                                                                                                                                                                                                                                                                                                                                                                                                                                                                                                                                                                                                                                                                                                                                                                                                                                                                                                                                                                                                                                                                                                                                                                                                                                                                                                                                                                                                                                                                                                                                                                                                             |                                                                                                                                                                                                                                                                                                                                                                                                                                                                                                                                                                                                                                                                                                                                                                                                                                                                                                                                                                                                                                                                                                                                                                                                                                                                                                                                                                                                                                                                                                                                                                                                                                                                                                                                                                                                                                                                                                                                                                                                                                                                                                                                      |                                                                                                                                                                                                                                                                                                                                                                                                                                                                                                                                                                                                                                                                                                                                                                       |                                                                                                                                                                                                                                                                                                                                                                                                                                                                                                                                                                                                                                                                                                                                                                                                                                                                                                                                                                                                                                                                                              |                                                                                                                                                                                                                                                                                                                                                                                                                                                                                                                                                                                                                                                                                                                                                                                                                                                                                                                                                                                                                                                                                       |                                                                                                                                                                                                                                                                                                                                                                                                                                                                                                                                                                                                                                                                                                                                                                                                                                                                                                                                               |  |
|                                                                                                                                                                                                                                                                                                                                                                                                                                                                                                                                                                                                                                                                                                                                                                                                                                                                                                                                                                                                                                                                                                                                                                                                                                                                                                                                                                                                                                                                                                                                                                                                                                                                                                                                                                                                                                                                                    |                                                                                                                                                                                                                                                                                                                                                                                                                                                                                                                                                                                                                                                                                                                                                                                                                                                                                                                                                                                                                                                                                                                                                                                                                                                                                                                                                                                                                                                                                                                                                                                                                                                                                                                                                                                                                                                                                                                                                                                                                                                                                                                                      | Length:                                                                                                                                                                                                                                                                                                                                                                                                                                                                                                                                                                                                                                                                                                                                                               | 2,32 m                                                                                                                                                                                                                                                                                                                                                                                                                                                                                                                                                                                                                                                                                                                                                                                                                                                                                                                                                                                                                                                                                       | No. of profiles:                                                                                                                                                                                                                                                                                                                                                                                                                                                                                                                                                                                                                                                                                                                                                                                                                                                                                                                                                                                                                                                                      | 175                                                                                                                                                                                                                                                                                                                                                                                                                                                                                                                                                                                                                                                                                                                                                                                                                                                                                                                                           |  |
|                                                                                                                                                                                                                                                                                                                                                                                                                                                                                                                                                                                                                                                                                                                                                                                                                                                                                                                                                                                                                                                                                                                                                                                                                                                                                                                                                                                                                                                                                                                                                                                                                                                                                                                                                                                                                                                                                    |                                                                                                                                                                                                                                                                                                                                                                                                                                                                                                                                                                                                                                                                                                                                                                                                                                                                                                                                                                                                                                                                                                                                                                                                                                                                                                                                                                                                                                                                                                                                                                                                                                                                                                                                                                                                                                                                                                                                                                                                                                                                                                                                      |                                                                                                                                                                                                                                                                                                                                                                                                                                                                                                                                                                                                                                                                                                                                                                       |                                                                                                                                                                                                                                                                                                                                                                                                                                                                                                                                                                                                                                                                                                                                                                                                                                                                                                                                                                                                                                                                                              |                                                                                                                                                                                                                                                                                                                                                                                                                                                                                                                                                                                                                                                                                                                                                                                                                                                                                                                                                                                                                                                                                       |                                                                                                                                                                                                                                                                                                                                                                                                                                                                                                                                                                                                                                                                                                                                                                                                                                                                                                                                               |  |
| 24,0 ±1,0                                                                                                                                                                                                                                                                                                                                                                                                                                                                                                                                                                                                                                                                                                                                                                                                                                                                                                                                                                                                                                                                                                                                                                                                                                                                                                                                                                                                                                                                                                                                                                                                                                                                                                                                                                                                                                                                          | Features Pallet:                                                                                                                                                                                                                                                                                                                                                                                                                                                                                                                                                                                                                                                                                                                                                                                                                                                                                                                                                                                                                                                                                                                                                                                                                                                                                                                                                                                                                                                                                                                                                                                                                                                                                                                                                                                                                                                                                                                                                                                                                                                                                                                     | Width:<br>Height:                                                                                                                                                                                                                                                                                                                                                                                                                                                                                                                                                                                                                                                                                                                                                     | 0,72 m<br>0,94 m                                                                                                                                                                                                                                                                                                                                                                                                                                                                                                                                                                                                                                                                                                                                                                                                                                                                                                                                                                                                                                                                             |                                                                                                                                                                                                                                                                                                                                                                                                                                                                                                                                                                                                                                                                                                                                                                                                                                                                                                                                                                                                                                                                                       | ,57 m <sup>3</sup><br>3,2 Kg                                                                                                                                                                                                                                                                                                                                                                                                                                                                                                                                                                                                                                                                                                                                                                                                                                                                                                                  |  |
|                                                                                                                                                                                                                                                                                                                                                                                                                                                                                                                                                                                                                                                                                                                                                                                                                                                                                                                                                                                                                                                                                                                                                                                                                                                                                                                                                                                                                                                                                                                                                                                                                                                                                                                                                                                                                                                                                    | <pre>/+15mm n_slip 140,0 138 189900  *± 0,2) ++15mm n_slip 140,0 138 189900 189900 189900 189900 189900 189900 189900 189900 189900 189900 189900 189900 189900 189900 189900 189900 189900 189900 189900 189900 189900 189900 189900 189900 189900 189900 189900 189900 189900 189900 189900 189900 189900 189900 189900 189900 189900 189900 189900 189900 189900 189900 189900 189900 189900 189900 189900 189900 189900 189900 189900 189900 189900 189900 189900 189900 189900 189900 189900 189900 189900 189900 189900 189900 189900 189900 189900 189900 189900 189900 189900 189900 189900 189900 189900 189900 189900 189900 189900 189900 189900 189900 189900 189900 189900 189900 189900 189900 189900 189900 189900 189900 189900 189900 189900 189900 189900 189900 189900 189900 189900 189900 189900 189900 189900 189900 189900 189900 189900 189900 189900 189900 189900 189900 189900 189900 189900 189900 189900 189900 18900 18900 18900 18900 18900 18900 18900 18900 18900 18900 18900 18900 18900 18900 18900 18900 18900 18900 18900 18900 18900 18900 18900 18900 18900 18900 18900 18900 18900 18900 18900 18900 18900 18900 18900 18900 18900 18900 18900 18900 18900 18900 18900 18900 18900 18900 18900 18900 18900 18900 18900 18900 18900 18900 18900 18900 18900 18900 18900 18900 18900 18900 18900 18900 18900 18900 18900 18900 18900 18900 18900 18900 18900 18900 18900 18900 18900 18900 18900 18900 18900 18900 18900 18900 18900 18900 18900 18900 18900 18900 18900 18900 18900 18900 18900 18900 18900 18900 18900 18900 18900 18900 18900 18900 18900 18900 18900 18900 18900 18900 18900 18900 18900 18900 18900 18900 18900 18900 18900 18900 18900 18900 18900 18900 18900 18900 18900 18900 18900 18900 18900 18900 18900 18900 18900 18900 18900 18900 18900 18900 18900 18900 18900 18900 18900 18900 18900 18900 18900 18900 18900 18900 18900 18900 18900 18900 18900 18900 18900 18900 18900 18900 18900 18900 18900 18900 18900 18900 18900 18900 18900 18900 18900 18900 18900 18900 18900 18900 18900 18900 18900 18900 18900 18900 18900 18900 18900 18900 18900 189</pre> | A+15mm         DEU01230NE           DEU01230NE         DEU01230NE           DEU01230NE         Features Pallet:           140,0 :13         Features Pallet: | A+15mm       DEU0120001       OTFORDUCIALS         DEU01230NE       NE-Dark Black         DEU01230NE       NE-Dark Black         DEU01230NE       NE-Dark Black         DEU01230NE       Vidth:         Height:       Vidth:         Height:       NE-Dark Black         NE-Dark Black       Vidth:         Height:       Vidth:         Height:       NE-Dark Black         NE-Dark Black       NE-Dark Black         NE-Dark Black       NE-Dark Black         NE-Dark Black       NE-Dark Black         DEU03230BF       BF-Beech Beige         DEU03230CI       Cl-Grey         DEU03230CH       CH-Chocolate         DEU03230NE       NE-Dark Black         NE-Dark Black       NE-Dark Black | *+15mm       DEU01230NE       NE-Dark Black         DEU01230NE       NE-Dark Black       2,32 m         reslip       Features Pallet:       Width:       0,72 m         140.0 138       Features Pallet:       Width:       0,94 m         189900       Solid Board 2300x140x24         Reference       Color         DEU03230BF       BF-Beech Beige       2         DEU03230BR       BR-Rose Beige       2         DEU03230CI       CI-Grey       2         DEU03230RW       RW-RedWood       2         DEU03230NE       NE-Dark Black       2         PE003230NE       NE-Dark Black       2         DEU03230NE       NE-Dark Black       2         PE003230NE       NE-Dark Black       2         PE008230NO       NO-Nordic Oak       2 | hartSmmDECOTESSONCheronocolate2000 x 140 x 24DEU01230NENE-Dark Black2300 x 140 x 24DEU01230NENE-Dark Black2300 x 140 x 24DesignFeatures Pallet:Width:0.72 m140.0 :13Solid Board 2300x140x24Dimensions<br>(LxWxH) mmDEU03230BFBF-Beech Beige2300 x 140 x 24DEU03230BFBF-Beech Beige2300 x 140 x 24DEU03230BRBR-Rose Beige2300 x 140 x 24DEU03230CICI-Grey2300 x 140 x 24DEU03230RWRW-RedWood2300 x 140 x 24DEU03230RHDEU03230CHCH-ChocolateDEU03230NENE-Dark Black2300 x 140 x 24DEU03230NENE-Dark Black2300 x 140 x 24DEU03230NENo. of profiles:<br>Vidth:00140.0 :13DEU03230NENo. of profiles:<br>OOOHollow Board Wuude 2300x140x24Dimensions<br>(LxWxH) mmDEU08230NONo. of profiles:<br>ODimensions<br>(LxWxH) mmDEU08230NODimensions<br>(LxWxH) mmDimensions<br>(LxWxH) mmDEU08230NONO-Nordic Oak <td co<="" td=""></td> |  |