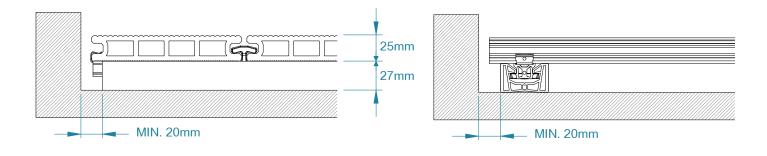

# TECHNICAL DATASHEET

| and the second sec | Reference                                                                                                                                                                                                                                                                                                                                                                                                                                                                                                                                                                                                                                                                                                                                                                                                                                                                                                                                                                                                                                                                                                                                                                                                                                                                                                                                                                                                                                                                                                                                                                                                                                                                                                                                                                                                                                                                                                                                                                                                                                                                                                                            |                                                                                                                                                                                                                                                                                                                                                                                                                                                                                                                                                                                                                                                                                                                                                                       | 4                                                                                                                                                                                                                                                                                                                                                                                                                                                                                                                                                                                                                                                                                                                                                                                                                                                                                                                                                                                                                                                                                            |                                                                                                                                                                                                                                                                                                                                                                                                                                                                                                                                                                                                                                                                                                                                                                                                                                                                                                                                                                                                                                                                                       |                                                                                                                                                                                                                                                                                                                                                                                                                                                                                                                                                                                                                                                                                                                                                                                                                                                                                                                                               |  |
|------------------------------------------------------------------------------------------------------------------------------------------------------------------------------------------------------------------------------------------------------------------------------------------------------------------------------------------------------------------------------------------------------------------------------------------------------------------------------------------------------------------------------------------------------------------------------------------------------------------------------------------------------------------------------------------------------------------------------------------------------------------------------------------------------------------------------------------------------------------------------------------------------------------------------------------------------------------------------------------------------------------------------------------------------------------------------------------------------------------------------------------------------------------------------------------------------------------------------------------------------------------------------------------------------------------------------------------------------------------------------------------------------------------------------------------------------------------------------------------------------------------------------------------------------------------------------------------------------------------------------------------------------------------------------------------------------------------------------------------------------------------------------------------------------------------------------------------------------------------------------------|--------------------------------------------------------------------------------------------------------------------------------------------------------------------------------------------------------------------------------------------------------------------------------------------------------------------------------------------------------------------------------------------------------------------------------------------------------------------------------------------------------------------------------------------------------------------------------------------------------------------------------------------------------------------------------------------------------------------------------------------------------------------------------------------------------------------------------------------------------------------------------------------------------------------------------------------------------------------------------------------------------------------------------------------------------------------------------------------------------------------------------------------------------------------------------------------------------------------------------------------------------------------------------------------------------------------------------------------------------------------------------------------------------------------------------------------------------------------------------------------------------------------------------------------------------------------------------------------------------------------------------------------------------------------------------------------------------------------------------------------------------------------------------------------------------------------------------------------------------------------------------------------------------------------------------------------------------------------------------------------------------------------------------------------------------------------------------------------------------------------------------------|-----------------------------------------------------------------------------------------------------------------------------------------------------------------------------------------------------------------------------------------------------------------------------------------------------------------------------------------------------------------------------------------------------------------------------------------------------------------------------------------------------------------------------------------------------------------------------------------------------------------------------------------------------------------------------------------------------------------------------------------------------------------------|----------------------------------------------------------------------------------------------------------------------------------------------------------------------------------------------------------------------------------------------------------------------------------------------------------------------------------------------------------------------------------------------------------------------------------------------------------------------------------------------------------------------------------------------------------------------------------------------------------------------------------------------------------------------------------------------------------------------------------------------------------------------------------------------------------------------------------------------------------------------------------------------------------------------------------------------------------------------------------------------------------------------------------------------------------------------------------------------|---------------------------------------------------------------------------------------------------------------------------------------------------------------------------------------------------------------------------------------------------------------------------------------------------------------------------------------------------------------------------------------------------------------------------------------------------------------------------------------------------------------------------------------------------------------------------------------------------------------------------------------------------------------------------------------------------------------------------------------------------------------------------------------------------------------------------------------------------------------------------------------------------------------------------------------------------------------------------------------------------------------------------------------------------------------------------------------|-----------------------------------------------------------------------------------------------------------------------------------------------------------------------------------------------------------------------------------------------------------------------------------------------------------------------------------------------------------------------------------------------------------------------------------------------------------------------------------------------------------------------------------------------------------------------------------------------------------------------------------------------------------------------------------------------------------------------------------------------------------------------------------------------------------------------------------------------------------------------------------------------------------------------------------------------|--|
|                                                                                                                                                                                                                                                                                                                                                                                                                                                                                                                                                                                                                                                                                                                                                                                                                                                                                                                                                                                                                                                                                                                                                                                                                                                                                                                                                                                                                                                                                                                                                                                                                                                                                                                                                                                                                                                                                    |                                                                                                                                                                                                                                                                                                                                                                                                                                                                                                                                                                                                                                                                                                                                                                                                                                                                                                                                                                                                                                                                                                                                                                                                                                                                                                                                                                                                                                                                                                                                                                                                                                                                                                                                                                                                                                                                                                                                                                                                                                                                                                                                      | Color                                                                                                                                                                                                                                                                                                                                                                                                                                                                                                                                                                                                                                                                                                                                                                 |                                                                                                                                                                                                                                                                                                                                                                                                                                                                                                                                                                                                                                                                                                                                                                                                                                                                                                                                                                                                                                                                                              | Dimensions<br>(LxWxH) mm                                                                                                                                                                                                                                                                                                                                                                                                                                                                                                                                                                                                                                                                                                                                                                                                                                                                                                                                                                                                                                                              | Weight<br>(kg/Board)                                                                                                                                                                                                                                                                                                                                                                                                                                                                                                                                                                                                                                                                                                                                                                                                                                                                                                                          |  |
|                                                                                                                                                                                                                                                                                                                                                                                                                                                                                                                                                                                                                                                                                                                                                                                                                                                                                                                                                                                                                                                                                                                                                                                                                                                                                                                                                                                                                                                                                                                                                                                                                                                                                                                                                                                                                                                                                    | DEU01230BF                                                                                                                                                                                                                                                                                                                                                                                                                                                                                                                                                                                                                                                                                                                                                                                                                                                                                                                                                                                                                                                                                                                                                                                                                                                                                                                                                                                                                                                                                                                                                                                                                                                                                                                                                                                                                                                                                                                                                                                                                                                                                                                           | BF-Beech Beige                                                                                                                                                                                                                                                                                                                                                                                                                                                                                                                                                                                                                                                                                                                                                        | 2                                                                                                                                                                                                                                                                                                                                                                                                                                                                                                                                                                                                                                                                                                                                                                                                                                                                                                                                                                                                                                                                                            | 2300 x 140 x 24                                                                                                                                                                                                                                                                                                                                                                                                                                                                                                                                                                                                                                                                                                                                                                                                                                                                                                                                                                                                                                                                       | 5,58 Kg                                                                                                                                                                                                                                                                                                                                                                                                                                                                                                                                                                                                                                                                                                                                                                                                                                                                                                                                       |  |
|                                                                                                                                                                                                                                                                                                                                                                                                                                                                                                                                                                                                                                                                                                                                                                                                                                                                                                                                                                                                                                                                                                                                                                                                                                                                                                                                                                                                                                                                                                                                                                                                                                                                                                                                                                                                                                                                                    | DEU01230BR                                                                                                                                                                                                                                                                                                                                                                                                                                                                                                                                                                                                                                                                                                                                                                                                                                                                                                                                                                                                                                                                                                                                                                                                                                                                                                                                                                                                                                                                                                                                                                                                                                                                                                                                                                                                                                                                                                                                                                                                                                                                                                                           | BR-Rose Beige                                                                                                                                                                                                                                                                                                                                                                                                                                                                                                                                                                                                                                                                                                                                                         |                                                                                                                                                                                                                                                                                                                                                                                                                                                                                                                                                                                                                                                                                                                                                                                                                                                                                                                                                                                                                                                                                              | 2300 x 140 x 24                                                                                                                                                                                                                                                                                                                                                                                                                                                                                                                                                                                                                                                                                                                                                                                                                                                                                                                                                                                                                                                                       | 5,58 Kg                                                                                                                                                                                                                                                                                                                                                                                                                                                                                                                                                                                                                                                                                                                                                                                                                                                                                                                                       |  |
|                                                                                                                                                                                                                                                                                                                                                                                                                                                                                                                                                                                                                                                                                                                                                                                                                                                                                                                                                                                                                                                                                                                                                                                                                                                                                                                                                                                                                                                                                                                                                                                                                                                                                                                                                                                                                                                                                    | DEU01230CI                                                                                                                                                                                                                                                                                                                                                                                                                                                                                                                                                                                                                                                                                                                                                                                                                                                                                                                                                                                                                                                                                                                                                                                                                                                                                                                                                                                                                                                                                                                                                                                                                                                                                                                                                                                                                                                                                                                                                                                                                                                                                                                           | CI-Grey                                                                                                                                                                                                                                                                                                                                                                                                                                                                                                                                                                                                                                                                                                                                                               |                                                                                                                                                                                                                                                                                                                                                                                                                                                                                                                                                                                                                                                                                                                                                                                                                                                                                                                                                                                                                                                                                              | 2300 x 140 x 24                                                                                                                                                                                                                                                                                                                                                                                                                                                                                                                                                                                                                                                                                                                                                                                                                                                                                                                                                                                                                                                                       | 5,58 Kg                                                                                                                                                                                                                                                                                                                                                                                                                                                                                                                                                                                                                                                                                                                                                                                                                                                                                                                                       |  |
|                                                                                                                                                                                                                                                                                                                                                                                                                                                                                                                                                                                                                                                                                                                                                                                                                                                                                                                                                                                                                                                                                                                                                                                                                                                                                                                                                                                                                                                                                                                                                                                                                                                                                                                                                                                                                                                                                    | DEU01230RW                                                                                                                                                                                                                                                                                                                                                                                                                                                                                                                                                                                                                                                                                                                                                                                                                                                                                                                                                                                                                                                                                                                                                                                                                                                                                                                                                                                                                                                                                                                                                                                                                                                                                                                                                                                                                                                                                                                                                                                                                                                                                                                           | RW-RedWood                                                                                                                                                                                                                                                                                                                                                                                                                                                                                                                                                                                                                                                                                                                                                            |                                                                                                                                                                                                                                                                                                                                                                                                                                                                                                                                                                                                                                                                                                                                                                                                                                                                                                                                                                                                                                                                                              | 2300 x 140 x 24                                                                                                                                                                                                                                                                                                                                                                                                                                                                                                                                                                                                                                                                                                                                                                                                                                                                                                                                                                                                                                                                       | 5,58 Kg                                                                                                                                                                                                                                                                                                                                                                                                                                                                                                                                                                                                                                                                                                                                                                                                                                                                                                                                       |  |
| (± 0,2)<br>/+15mm                                                                                                                                                                                                                                                                                                                                                                                                                                                                                                                                                                                                                                                                                                                                                                                                                                                                                                                                                                                                                                                                                                                                                                                                                                                                                                                                                                                                                                                                                                                                                                                                                                                                                                                                                                                                                                                                  | DEU01230CH                                                                                                                                                                                                                                                                                                                                                                                                                                                                                                                                                                                                                                                                                                                                                                                                                                                                                                                                                                                                                                                                                                                                                                                                                                                                                                                                                                                                                                                                                                                                                                                                                                                                                                                                                                                                                                                                                                                                                                                                                                                                                                                           | CH-Chocolate                                                                                                                                                                                                                                                                                                                                                                                                                                                                                                                                                                                                                                                                                                                                                          |                                                                                                                                                                                                                                                                                                                                                                                                                                                                                                                                                                                                                                                                                                                                                                                                                                                                                                                                                                                                                                                                                              | 2300 x 140 x 24                                                                                                                                                                                                                                                                                                                                                                                                                                                                                                                                                                                                                                                                                                                                                                                                                                                                                                                                                                                                                                                                       | 5,58 Kg                                                                                                                                                                                                                                                                                                                                                                                                                                                                                                                                                                                                                                                                                                                                                                                                                                                                                                                                       |  |
| un allia                                                                                                                                                                                                                                                                                                                                                                                                                                                                                                                                                                                                                                                                                                                                                                                                                                                                                                                                                                                                                                                                                                                                                                                                                                                                                                                                                                                                                                                                                                                                                                                                                                                                                                                                                                                                                                                                           | DEU01230NE                                                                                                                                                                                                                                                                                                                                                                                                                                                                                                                                                                                                                                                                                                                                                                                                                                                                                                                                                                                                                                                                                                                                                                                                                                                                                                                                                                                                                                                                                                                                                                                                                                                                                                                                                                                                                                                                                                                                                                                                                                                                                                                           | NE-Dark Black                                                                                                                                                                                                                                                                                                                                                                                                                                                                                                                                                                                                                                                                                                                                                         | 2                                                                                                                                                                                                                                                                                                                                                                                                                                                                                                                                                                                                                                                                                                                                                                                                                                                                                                                                                                                                                                                                                            | 2300 x 140 x 24                                                                                                                                                                                                                                                                                                                                                                                                                                                                                                                                                                                                                                                                                                                                                                                                                                                                                                                                                                                                                                                                       | 5,58 Kg                                                                                                                                                                                                                                                                                                                                                                                                                                                                                                                                                                                                                                                                                                                                                                                                                                                                                                                                       |  |
|                                                                                                                                                                                                                                                                                                                                                                                                                                                                                                                                                                                                                                                                                                                                                                                                                                                                                                                                                                                                                                                                                                                                                                                                                                                                                                                                                                                                                                                                                                                                                                                                                                                                                                                                                                                                                                                                                    |                                                                                                                                                                                                                                                                                                                                                                                                                                                                                                                                                                                                                                                                                                                                                                                                                                                                                                                                                                                                                                                                                                                                                                                                                                                                                                                                                                                                                                                                                                                                                                                                                                                                                                                                                                                                                                                                                                                                                                                                                                                                                                                                      | Length:                                                                                                                                                                                                                                                                                                                                                                                                                                                                                                                                                                                                                                                                                                                                                               | 2,32 m                                                                                                                                                                                                                                                                                                                                                                                                                                                                                                                                                                                                                                                                                                                                                                                                                                                                                                                                                                                                                                                                                       | No. of profiles:                                                                                                                                                                                                                                                                                                                                                                                                                                                                                                                                                                                                                                                                                                                                                                                                                                                                                                                                                                                                                                                                      | 175                                                                                                                                                                                                                                                                                                                                                                                                                                                                                                                                                                                                                                                                                                                                                                                                                                                                                                                                           |  |
|                                                                                                                                                                                                                                                                                                                                                                                                                                                                                                                                                                                                                                                                                                                                                                                                                                                                                                                                                                                                                                                                                                                                                                                                                                                                                                                                                                                                                                                                                                                                                                                                                                                                                                                                                                                                                                                                                    | Features Pallet:                                                                                                                                                                                                                                                                                                                                                                                                                                                                                                                                                                                                                                                                                                                                                                                                                                                                                                                                                                                                                                                                                                                                                                                                                                                                                                                                                                                                                                                                                                                                                                                                                                                                                                                                                                                                                                                                                                                                                                                                                                                                                                                     | Width:                                                                                                                                                                                                                                                                                                                                                                                                                                                                                                                                                                                                                                                                                                                                                                | 0,72 m                                                                                                                                                                                                                                                                                                                                                                                                                                                                                                                                                                                                                                                                                                                                                                                                                                                                                                                                                                                                                                                                                       |                                                                                                                                                                                                                                                                                                                                                                                                                                                                                                                                                                                                                                                                                                                                                                                                                                                                                                                                                                                                                                                                                       | ,57 m <sup>3</sup>                                                                                                                                                                                                                                                                                                                                                                                                                                                                                                                                                                                                                                                                                                                                                                                                                                                                                                                            |  |
|                                                                                                                                                                                                                                                                                                                                                                                                                                                                                                                                                                                                                                                                                                                                                                                                                                                                                                                                                                                                                                                                                                                                                                                                                                                                                                                                                                                                                                                                                                                                                                                                                                                                                                                                                                                                                                                                                    |                                                                                                                                                                                                                                                                                                                                                                                                                                                                                                                                                                                                                                                                                                                                                                                                                                                                                                                                                                                                                                                                                                                                                                                                                                                                                                                                                                                                                                                                                                                                                                                                                                                                                                                                                                                                                                                                                                                                                                                                                                                                                                                                      |                                                                                                                                                                                                                                                                                                                                                                                                                                                                                                                                                                                                                                                                                                                                                                       | 0,94 m                                                                                                                                                                                                                                                                                                                                                                                                                                                                                                                                                                                                                                                                                                                                                                                                                                                                                                                                                                                                                                                                                       | Weight: 98.                                                                                                                                                                                                                                                                                                                                                                                                                                                                                                                                                                                                                                                                                                                                                                                                                                                                                                                                                                                                                                                                           | 3,9 Kg                                                                                                                                                                                                                                                                                                                                                                                                                                                                                                                                                                                                                                                                                                                                                                                                                                                                                                                                        |  |
| 189900                                                                                                                                                                                                                                                                                                                                                                                                                                                                                                                                                                                                                                                                                                                                                                                                                                                                                                                                                                                                                                                                                                                                                                                                                                                                                                                                                                                                                                                                                                                                                                                                                                                                                                                                                                                                                                                                             | Solid Board                                                                                                                                                                                                                                                                                                                                                                                                                                                                                                                                                                                                                                                                                                                                                                                                                                                                                                                                                                                                                                                                                                                                                                                                                                                                                                                                                                                                                                                                                                                                                                                                                                                                                                                                                                                                                                                                                                                                                                                                                                                                                                                          |                                                                                                                                                                                                                                                                                                                                                                                                                                                                                                                                                                                                                                                                                                                                                                       |                                                                                                                                                                                                                                                                                                                                                                                                                                                                                                                                                                                                                                                                                                                                                                                                                                                                                                                                                                                                                                                                                              | Dimensions                                                                                                                                                                                                                                                                                                                                                                                                                                                                                                                                                                                                                                                                                                                                                                                                                                                                                                                                                                                                                                                                            | Weight                                                                                                                                                                                                                                                                                                                                                                                                                                                                                                                                                                                                                                                                                                                                                                                                                                                                                                                                        |  |
|                                                                                                                                                                                                                                                                                                                                                                                                                                                                                                                                                                                                                                                                                                                                                                                                                                                                                                                                                                                                                                                                                                                                                                                                                                                                                                                                                                                                                                                                                                                                                                                                                                                                                                                                                                                                                                                                                    | Reference                                                                                                                                                                                                                                                                                                                                                                                                                                                                                                                                                                                                                                                                                                                                                                                                                                                                                                                                                                                                                                                                                                                                                                                                                                                                                                                                                                                                                                                                                                                                                                                                                                                                                                                                                                                                                                                                                                                                                                                                                                                                                                                            | Color                                                                                                                                                                                                                                                                                                                                                                                                                                                                                                                                                                                                                                                                                                                                                                 |                                                                                                                                                                                                                                                                                                                                                                                                                                                                                                                                                                                                                                                                                                                                                                                                                                                                                                                                                                                                                                                                                              | (LxWxH) mm                                                                                                                                                                                                                                                                                                                                                                                                                                                                                                                                                                                                                                                                                                                                                                                                                                                                                                                                                                                                                                                                            | (kg/Board)                                                                                                                                                                                                                                                                                                                                                                                                                                                                                                                                                                                                                                                                                                                                                                                                                                                                                                                                    |  |
|                                                                                                                                                                                                                                                                                                                                                                                                                                                                                                                                                                                                                                                                                                                                                                                                                                                                                                                                                                                                                                                                                                                                                                                                                                                                                                                                                                                                                                                                                                                                                                                                                                                                                                                                                                                                                                                                                    | DEU03230BF                                                                                                                                                                                                                                                                                                                                                                                                                                                                                                                                                                                                                                                                                                                                                                                                                                                                                                                                                                                                                                                                                                                                                                                                                                                                                                                                                                                                                                                                                                                                                                                                                                                                                                                                                                                                                                                                                                                                                                                                                                                                                                                           | BF-Beech Beige                                                                                                                                                                                                                                                                                                                                                                                                                                                                                                                                                                                                                                                                                                                                                        | 2                                                                                                                                                                                                                                                                                                                                                                                                                                                                                                                                                                                                                                                                                                                                                                                                                                                                                                                                                                                                                                                                                            | 2300 x 140 x 24                                                                                                                                                                                                                                                                                                                                                                                                                                                                                                                                                                                                                                                                                                                                                                                                                                                                                                                                                                                                                                                                       | 9,58 Kg                                                                                                                                                                                                                                                                                                                                                                                                                                                                                                                                                                                                                                                                                                                                                                                                                                                                                                                                       |  |
|                                                                                                                                                                                                                                                                                                                                                                                                                                                                                                                                                                                                                                                                                                                                                                                                                                                                                                                                                                                                                                                                                                                                                                                                                                                                                                                                                                                                                                                                                                                                                                                                                                                                                                                                                                                                                                                                                    | DEU03230BR                                                                                                                                                                                                                                                                                                                                                                                                                                                                                                                                                                                                                                                                                                                                                                                                                                                                                                                                                                                                                                                                                                                                                                                                                                                                                                                                                                                                                                                                                                                                                                                                                                                                                                                                                                                                                                                                                                                                                                                                                                                                                                                           | BR-Rose Beige                                                                                                                                                                                                                                                                                                                                                                                                                                                                                                                                                                                                                                                                                                                                                         |                                                                                                                                                                                                                                                                                                                                                                                                                                                                                                                                                                                                                                                                                                                                                                                                                                                                                                                                                                                                                                                                                              | 2300 x 140 x 24                                                                                                                                                                                                                                                                                                                                                                                                                                                                                                                                                                                                                                                                                                                                                                                                                                                                                                                                                                                                                                                                       | 9,58 Kg                                                                                                                                                                                                                                                                                                                                                                                                                                                                                                                                                                                                                                                                                                                                                                                                                                                                                                                                       |  |
|                                                                                                                                                                                                                                                                                                                                                                                                                                                                                                                                                                                                                                                                                                                                                                                                                                                                                                                                                                                                                                                                                                                                                                                                                                                                                                                                                                                                                                                                                                                                                                                                                                                                                                                                                                                                                                                                                    | DEU03230CI                                                                                                                                                                                                                                                                                                                                                                                                                                                                                                                                                                                                                                                                                                                                                                                                                                                                                                                                                                                                                                                                                                                                                                                                                                                                                                                                                                                                                                                                                                                                                                                                                                                                                                                                                                                                                                                                                                                                                                                                                                                                                                                           | CI-Grey                                                                                                                                                                                                                                                                                                                                                                                                                                                                                                                                                                                                                                                                                                                                                               |                                                                                                                                                                                                                                                                                                                                                                                                                                                                                                                                                                                                                                                                                                                                                                                                                                                                                                                                                                                                                                                                                              | 2300 x 140 x 24                                                                                                                                                                                                                                                                                                                                                                                                                                                                                                                                                                                                                                                                                                                                                                                                                                                                                                                                                                                                                                                                       | 9,58 Kg                                                                                                                                                                                                                                                                                                                                                                                                                                                                                                                                                                                                                                                                                                                                                                                                                                                                                                                                       |  |
|                                                                                                                                                                                                                                                                                                                                                                                                                                                                                                                                                                                                                                                                                                                                                                                                                                                                                                                                                                                                                                                                                                                                                                                                                                                                                                                                                                                                                                                                                                                                                                                                                                                                                                                                                                                                                                                                                    | DEU03230RW                                                                                                                                                                                                                                                                                                                                                                                                                                                                                                                                                                                                                                                                                                                                                                                                                                                                                                                                                                                                                                                                                                                                                                                                                                                                                                                                                                                                                                                                                                                                                                                                                                                                                                                                                                                                                                                                                                                                                                                                                                                                                                                           | RW-RedWood                                                                                                                                                                                                                                                                                                                                                                                                                                                                                                                                                                                                                                                                                                                                                            |                                                                                                                                                                                                                                                                                                                                                                                                                                                                                                                                                                                                                                                                                                                                                                                                                                                                                                                                                                                                                                                                                              | 2300 x 140 x 24                                                                                                                                                                                                                                                                                                                                                                                                                                                                                                                                                                                                                                                                                                                                                                                                                                                                                                                                                                                                                                                                       | 9,58 Kg                                                                                                                                                                                                                                                                                                                                                                                                                                                                                                                                                                                                                                                                                                                                                                                                                                                                                                                                       |  |
| (± 0,2)<br>/+15mm                                                                                                                                                                                                                                                                                                                                                                                                                                                                                                                                                                                                                                                                                                                                                                                                                                                                                                                                                                                                                                                                                                                                                                                                                                                                                                                                                                                                                                                                                                                                                                                                                                                                                                                                                                                                                                                                  | DEU03230CH                                                                                                                                                                                                                                                                                                                                                                                                                                                                                                                                                                                                                                                                                                                                                                                                                                                                                                                                                                                                                                                                                                                                                                                                                                                                                                                                                                                                                                                                                                                                                                                                                                                                                                                                                                                                                                                                                                                                                                                                                                                                                                                           | CH-Chocolate                                                                                                                                                                                                                                                                                                                                                                                                                                                                                                                                                                                                                                                                                                                                                          |                                                                                                                                                                                                                                                                                                                                                                                                                                                                                                                                                                                                                                                                                                                                                                                                                                                                                                                                                                                                                                                                                              | 2300 x 140 x 24                                                                                                                                                                                                                                                                                                                                                                                                                                                                                                                                                                                                                                                                                                                                                                                                                                                                                                                                                                                                                                                                       | 9,58 Kg                                                                                                                                                                                                                                                                                                                                                                                                                                                                                                                                                                                                                                                                                                                                                                                                                                                                                                                                       |  |
|                                                                                                                                                                                                                                                                                                                                                                                                                                                                                                                                                                                                                                                                                                                                                                                                                                                                                                                                                                                                                                                                                                                                                                                                                                                                                                                                                                                                                                                                                                                                                                                                                                                                                                                                                                                                                                                                                    | DEU03230NE                                                                                                                                                                                                                                                                                                                                                                                                                                                                                                                                                                                                                                                                                                                                                                                                                                                                                                                                                                                                                                                                                                                                                                                                                                                                                                                                                                                                                                                                                                                                                                                                                                                                                                                                                                                                                                                                                                                                                                                                                                                                                                                           | NE-Dark Black                                                                                                                                                                                                                                                                                                                                                                                                                                                                                                                                                                                                                                                                                                                                                         | 2                                                                                                                                                                                                                                                                                                                                                                                                                                                                                                                                                                                                                                                                                                                                                                                                                                                                                                                                                                                                                                                                                            | 2300 x 140 x 24                                                                                                                                                                                                                                                                                                                                                                                                                                                                                                                                                                                                                                                                                                                                                                                                                                                                                                                                                                                                                                                                       | 9,58 Kg                                                                                                                                                                                                                                                                                                                                                                                                                                                                                                                                                                                                                                                                                                                                                                                                                                                                                                                                       |  |
|                                                                                                                                                                                                                                                                                                                                                                                                                                                                                                                                                                                                                                                                                                                                                                                                                                                                                                                                                                                                                                                                                                                                                                                                                                                                                                                                                                                                                                                                                                                                                                                                                                                                                                                                                                                                                                                                                    |                                                                                                                                                                                                                                                                                                                                                                                                                                                                                                                                                                                                                                                                                                                                                                                                                                                                                                                                                                                                                                                                                                                                                                                                                                                                                                                                                                                                                                                                                                                                                                                                                                                                                                                                                                                                                                                                                                                                                                                                                                                                                                                                      | Length:                                                                                                                                                                                                                                                                                                                                                                                                                                                                                                                                                                                                                                                                                                                                                               | 2,32 m                                                                                                                                                                                                                                                                                                                                                                                                                                                                                                                                                                                                                                                                                                                                                                                                                                                                                                                                                                                                                                                                                       | No. of profiles:                                                                                                                                                                                                                                                                                                                                                                                                                                                                                                                                                                                                                                                                                                                                                                                                                                                                                                                                                                                                                                                                      | 100                                                                                                                                                                                                                                                                                                                                                                                                                                                                                                                                                                                                                                                                                                                                                                                                                                                                                                                                           |  |
|                                                                                                                                                                                                                                                                                                                                                                                                                                                                                                                                                                                                                                                                                                                                                                                                                                                                                                                                                                                                                                                                                                                                                                                                                                                                                                                                                                                                                                                                                                                                                                                                                                                                                                                                                                                                                                                                                    | Features Pallet:                                                                                                                                                                                                                                                                                                                                                                                                                                                                                                                                                                                                                                                                                                                                                                                                                                                                                                                                                                                                                                                                                                                                                                                                                                                                                                                                                                                                                                                                                                                                                                                                                                                                                                                                                                                                                                                                                                                                                                                                                                                                                                                     | Width:                                                                                                                                                                                                                                                                                                                                                                                                                                                                                                                                                                                                                                                                                                                                                                | 0,72 m                                                                                                                                                                                                                                                                                                                                                                                                                                                                                                                                                                                                                                                                                                                                                                                                                                                                                                                                                                                                                                                                                       | Volume: 0                                                                                                                                                                                                                                                                                                                                                                                                                                                                                                                                                                                                                                                                                                                                                                                                                                                                                                                                                                                                                                                                             | ,97 m <sup>3</sup>                                                                                                                                                                                                                                                                                                                                                                                                                                                                                                                                                                                                                                                                                                                                                                                                                                                                                                                            |  |
| 140,0 ±1.0                                                                                                                                                                                                                                                                                                                                                                                                                                                                                                                                                                                                                                                                                                                                                                                                                                                                                                                                                                                                                                                                                                                                                                                                                                                                                                                                                                                                                                                                                                                                                                                                                                                                                                                                                                                                                                                                         |                                                                                                                                                                                                                                                                                                                                                                                                                                                                                                                                                                                                                                                                                                                                                                                                                                                                                                                                                                                                                                                                                                                                                                                                                                                                                                                                                                                                                                                                                                                                                                                                                                                                                                                                                                                                                                                                                                                                                                                                                                                                                                                                      | Height:                                                                                                                                                                                                                                                                                                                                                                                                                                                                                                                                                                                                                                                                                                                                                               | 0,58 m                                                                                                                                                                                                                                                                                                                                                                                                                                                                                                                                                                                                                                                                                                                                                                                                                                                                                                                                                                                                                                                                                       | Weight: 96                                                                                                                                                                                                                                                                                                                                                                                                                                                                                                                                                                                                                                                                                                                                                                                                                                                                                                                                                                                                                                                                            | 5,9 Kg                                                                                                                                                                                                                                                                                                                                                                                                                                                                                                                                                                                                                                                                                                                                                                                                                                                                                                                                        |  |
| 189900                                                                                                                                                                                                                                                                                                                                                                                                                                                                                                                                                                                                                                                                                                                                                                                                                                                                                                                                                                                                                                                                                                                                                                                                                                                                                                                                                                                                                                                                                                                                                                                                                                                                                                                                                                                                                                                                             | Hollow Boar                                                                                                                                                                                                                                                                                                                                                                                                                                                                                                                                                                                                                                                                                                                                                                                                                                                                                                                                                                                                                                                                                                                                                                                                                                                                                                                                                                                                                                                                                                                                                                                                                                                                                                                                                                                                                                                                                                                                                                                                                                                                                                                          | d Wuude 2300                                                                                                                                                                                                                                                                                                                                                                                                                                                                                                                                                                                                                                                                                                                                                          | 0x140                                                                                                                                                                                                                                                                                                                                                                                                                                                                                                                                                                                                                                                                                                                                                                                                                                                                                                                                                                                                                                                                                        | x24                                                                                                                                                                                                                                                                                                                                                                                                                                                                                                                                                                                                                                                                                                                                                                                                                                                                                                                                                                                                                                                                                   |                                                                                                                                                                                                                                                                                                                                                                                                                                                                                                                                                                                                                                                                                                                                                                                                                                                                                                                                               |  |
|                                                                                                                                                                                                                                                                                                                                                                                                                                                                                                                                                                                                                                                                                                                                                                                                                                                                                                                                                                                                                                                                                                                                                                                                                                                                                                                                                                                                                                                                                                                                                                                                                                                                                                                                                                                                                                                                                    | Reference                                                                                                                                                                                                                                                                                                                                                                                                                                                                                                                                                                                                                                                                                                                                                                                                                                                                                                                                                                                                                                                                                                                                                                                                                                                                                                                                                                                                                                                                                                                                                                                                                                                                                                                                                                                                                                                                                                                                                                                                                                                                                                                            | Color                                                                                                                                                                                                                                                                                                                                                                                                                                                                                                                                                                                                                                                                                                                                                                 |                                                                                                                                                                                                                                                                                                                                                                                                                                                                                                                                                                                                                                                                                                                                                                                                                                                                                                                                                                                                                                                                                              | Dimensions<br>(LxWxH) mm                                                                                                                                                                                                                                                                                                                                                                                                                                                                                                                                                                                                                                                                                                                                                                                                                                                                                                                                                                                                                                                              | Weight<br>(kg/Board)                                                                                                                                                                                                                                                                                                                                                                                                                                                                                                                                                                                                                                                                                                                                                                                                                                                                                                                          |  |
|                                                                                                                                                                                                                                                                                                                                                                                                                                                                                                                                                                                                                                                                                                                                                                                                                                                                                                                                                                                                                                                                                                                                                                                                                                                                                                                                                                                                                                                                                                                                                                                                                                                                                                                                                                                                                                                                                    | DEU08230NO                                                                                                                                                                                                                                                                                                                                                                                                                                                                                                                                                                                                                                                                                                                                                                                                                                                                                                                                                                                                                                                                                                                                                                                                                                                                                                                                                                                                                                                                                                                                                                                                                                                                                                                                                                                                                                                                                                                                                                                                                                                                                                                           | NO-Nordic Oak                                                                                                                                                                                                                                                                                                                                                                                                                                                                                                                                                                                                                                                                                                                                                         |                                                                                                                                                                                                                                                                                                                                                                                                                                                                                                                                                                                                                                                                                                                                                                                                                                                                                                                                                                                                                                                                                              |                                                                                                                                                                                                                                                                                                                                                                                                                                                                                                                                                                                                                                                                                                                                                                                                                                                                                                                                                                                                                                                                                       | 5,80 Kg                                                                                                                                                                                                                                                                                                                                                                                                                                                                                                                                                                                                                                                                                                                                                                                                                                                                                                                                       |  |
|                                                                                                                                                                                                                                                                                                                                                                                                                                                                                                                                                                                                                                                                                                                                                                                                                                                                                                                                                                                                                                                                                                                                                                                                                                                                                                                                                                                                                                                                                                                                                                                                                                                                                                                                                                                                                                                                                    | DEU08230NB                                                                                                                                                                                                                                                                                                                                                                                                                                                                                                                                                                                                                                                                                                                                                                                                                                                                                                                                                                                                                                                                                                                                                                                                                                                                                                                                                                                                                                                                                                                                                                                                                                                                                                                                                                                                                                                                                                                                                                                                                                                                                                                           | NB-Natural Beecl                                                                                                                                                                                                                                                                                                                                                                                                                                                                                                                                                                                                                                                                                                                                                      | h 2                                                                                                                                                                                                                                                                                                                                                                                                                                                                                                                                                                                                                                                                                                                                                                                                                                                                                                                                                                                                                                                                                          | 2300 x 140 x 24                                                                                                                                                                                                                                                                                                                                                                                                                                                                                                                                                                                                                                                                                                                                                                                                                                                                                                                                                                                                                                                                       | 5,80 Kg                                                                                                                                                                                                                                                                                                                                                                                                                                                                                                                                                                                                                                                                                                                                                                                                                                                                                                                                       |  |
|                                                                                                                                                                                                                                                                                                                                                                                                                                                                                                                                                                                                                                                                                                                                                                                                                                                                                                                                                                                                                                                                                                                                                                                                                                                                                                                                                                                                                                                                                                                                                                                                                                                                                                                                                                                                                                                                                    | DEU08230SO                                                                                                                                                                                                                                                                                                                                                                                                                                                                                                                                                                                                                                                                                                                                                                                                                                                                                                                                                                                                                                                                                                                                                                                                                                                                                                                                                                                                                                                                                                                                                                                                                                                                                                                                                                                                                                                                                                                                                                                                                                                                                                                           | SO-Soft Oak                                                                                                                                                                                                                                                                                                                                                                                                                                                                                                                                                                                                                                                                                                                                                           |                                                                                                                                                                                                                                                                                                                                                                                                                                                                                                                                                                                                                                                                                                                                                                                                                                                                                                                                                                                                                                                                                              | 2300 x 140 x 24                                                                                                                                                                                                                                                                                                                                                                                                                                                                                                                                                                                                                                                                                                                                                                                                                                                                                                                                                                                                                                                                       | 5,80 Kg                                                                                                                                                                                                                                                                                                                                                                                                                                                                                                                                                                                                                                                                                                                                                                                                                                                                                                                                       |  |
|                                                                                                                                                                                                                                                                                                                                                                                                                                                                                                                                                                                                                                                                                                                                                                                                                                                                                                                                                                                                                                                                                                                                                                                                                                                                                                                                                                                                                                                                                                                                                                                                                                                                                                                                                                                                                                                                                    | DEU08230AW                                                                                                                                                                                                                                                                                                                                                                                                                                                                                                                                                                                                                                                                                                                                                                                                                                                                                                                                                                                                                                                                                                                                                                                                                                                                                                                                                                                                                                                                                                                                                                                                                                                                                                                                                                                                                                                                                                                                                                                                                                                                                                                           | AW-American Wa                                                                                                                                                                                                                                                                                                                                                                                                                                                                                                                                                                                                                                                                                                                                                        | ilnut 2                                                                                                                                                                                                                                                                                                                                                                                                                                                                                                                                                                                                                                                                                                                                                                                                                                                                                                                                                                                                                                                                                      | 2300 x 140 x 24                                                                                                                                                                                                                                                                                                                                                                                                                                                                                                                                                                                                                                                                                                                                                                                                                                                                                                                                                                                                                                                                       | 5,80 Kg                                                                                                                                                                                                                                                                                                                                                                                                                                                                                                                                                                                                                                                                                                                                                                                                                                                                                                                                       |  |
| (± 0,2)                                                                                                                                                                                                                                                                                                                                                                                                                                                                                                                                                                                                                                                                                                                                                                                                                                                                                                                                                                                                                                                                                                                                                                                                                                                                                                                                                                                                                                                                                                                                                                                                                                                                                                                                                                                                                                                                            | DEU08230DW                                                                                                                                                                                                                                                                                                                                                                                                                                                                                                                                                                                                                                                                                                                                                                                                                                                                                                                                                                                                                                                                                                                                                                                                                                                                                                                                                                                                                                                                                                                                                                                                                                                                                                                                                                                                                                                                                                                                                                                                                                                                                                                           | DW-Dark Walnut                                                                                                                                                                                                                                                                                                                                                                                                                                                                                                                                                                                                                                                                                                                                                        | 2                                                                                                                                                                                                                                                                                                                                                                                                                                                                                                                                                                                                                                                                                                                                                                                                                                                                                                                                                                                                                                                                                            | 2300 x 140 x 24                                                                                                                                                                                                                                                                                                                                                                                                                                                                                                                                                                                                                                                                                                                                                                                                                                                                                                                                                                                                                                                                       | 5,80 Kg                                                                                                                                                                                                                                                                                                                                                                                                                                                                                                                                                                                                                                                                                                                                                                                                                                                                                                                                       |  |
| /+15mm                                                                                                                                                                                                                                                                                                                                                                                                                                                                                                                                                                                                                                                                                                                                                                                                                                                                                                                                                                                                                                                                                                                                                                                                                                                                                                                                                                                                                                                                                                                                                                                                                                                                                                                                                                                                                                                                             |                                                                                                                                                                                                                                                                                                                                                                                                                                                                                                                                                                                                                                                                                                                                                                                                                                                                                                                                                                                                                                                                                                                                                                                                                                                                                                                                                                                                                                                                                                                                                                                                                                                                                                                                                                                                                                                                                                                                                                                                                                                                                                                                      |                                                                                                                                                                                                                                                                                                                                                                                                                                                                                                                                                                                                                                                                                                                                                                       |                                                                                                                                                                                                                                                                                                                                                                                                                                                                                                                                                                                                                                                                                                                                                                                                                                                                                                                                                                                                                                                                                              |                                                                                                                                                                                                                                                                                                                                                                                                                                                                                                                                                                                                                                                                                                                                                                                                                                                                                                                                                                                                                                                                                       |                                                                                                                                                                                                                                                                                                                                                                                                                                                                                                                                                                                                                                                                                                                                                                                                                                                                                                                                               |  |
|                                                                                                                                                                                                                                                                                                                                                                                                                                                                                                                                                                                                                                                                                                                                                                                                                                                                                                                                                                                                                                                                                                                                                                                                                                                                                                                                                                                                                                                                                                                                                                                                                                                                                                                                                                                                                                                                                    |                                                                                                                                                                                                                                                                                                                                                                                                                                                                                                                                                                                                                                                                                                                                                                                                                                                                                                                                                                                                                                                                                                                                                                                                                                                                                                                                                                                                                                                                                                                                                                                                                                                                                                                                                                                                                                                                                                                                                                                                                                                                                                                                      | Length:                                                                                                                                                                                                                                                                                                                                                                                                                                                                                                                                                                                                                                                                                                                                                               | 2,32 m                                                                                                                                                                                                                                                                                                                                                                                                                                                                                                                                                                                                                                                                                                                                                                                                                                                                                                                                                                                                                                                                                       | No. of profiles:                                                                                                                                                                                                                                                                                                                                                                                                                                                                                                                                                                                                                                                                                                                                                                                                                                                                                                                                                                                                                                                                      | 175                                                                                                                                                                                                                                                                                                                                                                                                                                                                                                                                                                                                                                                                                                                                                                                                                                                                                                                                           |  |
|                                                                                                                                                                                                                                                                                                                                                                                                                                                                                                                                                                                                                                                                                                                                                                                                                                                                                                                                                                                                                                                                                                                                                                                                                                                                                                                                                                                                                                                                                                                                                                                                                                                                                                                                                                                                                                                                                    |                                                                                                                                                                                                                                                                                                                                                                                                                                                                                                                                                                                                                                                                                                                                                                                                                                                                                                                                                                                                                                                                                                                                                                                                                                                                                                                                                                                                                                                                                                                                                                                                                                                                                                                                                                                                                                                                                                                                                                                                                                                                                                                                      |                                                                                                                                                                                                                                                                                                                                                                                                                                                                                                                                                                                                                                                                                                                                                                       |                                                                                                                                                                                                                                                                                                                                                                                                                                                                                                                                                                                                                                                                                                                                                                                                                                                                                                                                                                                                                                                                                              |                                                                                                                                                                                                                                                                                                                                                                                                                                                                                                                                                                                                                                                                                                                                                                                                                                                                                                                                                                                                                                                                                       |                                                                                                                                                                                                                                                                                                                                                                                                                                                                                                                                                                                                                                                                                                                                                                                                                                                                                                                                               |  |
| 24,0 ±1,0                                                                                                                                                                                                                                                                                                                                                                                                                                                                                                                                                                                                                                                                                                                                                                                                                                                                                                                                                                                                                                                                                                                                                                                                                                                                                                                                                                                                                                                                                                                                                                                                                                                                                                                                                                                                                                                                          | Features Pallet:                                                                                                                                                                                                                                                                                                                                                                                                                                                                                                                                                                                                                                                                                                                                                                                                                                                                                                                                                                                                                                                                                                                                                                                                                                                                                                                                                                                                                                                                                                                                                                                                                                                                                                                                                                                                                                                                                                                                                                                                                                                                                                                     | Width:<br>Height:                                                                                                                                                                                                                                                                                                                                                                                                                                                                                                                                                                                                                                                                                                                                                     | 0,72 m<br>0,94 m                                                                                                                                                                                                                                                                                                                                                                                                                                                                                                                                                                                                                                                                                                                                                                                                                                                                                                                                                                                                                                                                             |                                                                                                                                                                                                                                                                                                                                                                                                                                                                                                                                                                                                                                                                                                                                                                                                                                                                                                                                                                                                                                                                                       | ,57 m <sup>3</sup><br>3,2 Kg                                                                                                                                                                                                                                                                                                                                                                                                                                                                                                                                                                                                                                                                                                                                                                                                                                                                                                                  |  |
|                                                                                                                                                                                                                                                                                                                                                                                                                                                                                                                                                                                                                                                                                                                                                                                                                                                                                                                                                                                                                                                                                                                                                                                                                                                                                                                                                                                                                                                                                                                                                                                                                                                                                                                                                                                                                                                                                    | <pre>/+15mm n_slip 140,0 138 189900  *± 0,2) ++15mm n_slip 140,0 138 189900 189900 189900 189900 189900 189900 189900 189900 189900 189900 189900 189900 189900 189900 189900 189900 189900 189900 189900 189900 189900 189900 189900 189900 189900 189900 189900 189900 189900 189900 189900 189900 189900 189900 189900 189900 189900 189900 189900 189900 189900 189900 189900 189900 189900 189900 189900 189900 189900 189900 189900 189900 189900 189900 189900 189900 189900 189900 189900 189900 189900 189900 189900 189900 189900 189900 189900 189900 189900 189900 189900 189900 189900 189900 189900 189900 189900 189900 189900 189900 189900 189900 189900 189900 189900 189900 189900 189900 189900 189900 189900 189900 189900 189900 189900 189900 189900 189900 189900 189900 189900 189900 189900 189900 189900 189900 189900 189900 189900 189900 189900 189900 189900 189900 189900 189900 189900 189900 189900 189900 18900 18900 18900 18900 18900 18900 18900 18900 18900 18900 18900 18900 18900 18900 18900 18900 18900 18900 18900 18900 18900 18900 18900 18900 18900 18900 18900 18900 18900 18900 18900 18900 18900 18900 18900 18900 18900 18900 18900 18900 18900 18900 18900 18900 18900 18900 18900 18900 18900 18900 18900 18900 18900 18900 18900 18900 18900 18900 18900 18900 18900 18900 18900 18900 18900 18900 18900 18900 18900 18900 18900 18900 18900 18900 18900 18900 18900 18900 18900 18900 18900 18900 18900 18900 18900 18900 18900 18900 18900 18900 18900 18900 18900 18900 18900 18900 18900 18900 18900 18900 18900 18900 18900 18900 18900 18900 18900 18900 18900 18900 18900 18900 18900 18900 18900 18900 18900 18900 18900 18900 18900 18900 18900 18900 18900 18900 18900 18900 18900 18900 18900 18900 18900 18900 18900 18900 18900 18900 18900 18900 18900 18900 18900 18900 18900 18900 18900 18900 18900 18900 18900 18900 18900 18900 18900 18900 18900 18900 18900 18900 18900 18900 18900 18900 18900 18900 18900 18900 18900 18900 18900 18900 18900 18900 18900 18900 18900 18900 18900 18900 18900 18900 18900 18900 18900 18900 18900 18900 18900 189</pre> | A+15mm         DEU01230NE           DEU01230NE         DEU01230NE           DEU01230NE         Features Pallet:           140,0 :13         Features Pallet: | A+15mm       DEU0120001       OTFORDUCIALS         DEU01230NE       NE-Dark Black         DEU01230NE       NE-Dark Black         DEU01230NE       NE-Dark Black         DEU01230NE       Vidth:         Height:       Vidth:         Height:       NE-Dark Black         NE-Dark Black       Vidth:         Height:       Vidth:         Height:       NE-Dark Black         NE-Dark Black       NE-Dark Black         NE-Dark Black       NE-Dark Black         NE-Dark Black       NE-Dark Black         DEU03230BF       BF-Beech Beige         DEU03230CI       Cl-Grey         DEU03230CH       CH-Chocolate         DEU03230NE       NE-Dark Black         NE-Dark Black       NE-Dark Black | *+15mm       DEU01230NE       NE-Dark Black         DEU01230NE       NE-Dark Black       2,32 m         reslip       Features Pallet:       Width:       0,72 m         140.0 138       Features Pallet:       Width:       0,94 m         189900       Solid Board 2300x140x24         Reference       Color         DEU03230BF       BF-Beech Beige       2         DEU03230BR       BR-Rose Beige       2         DEU03230CI       CI-Grey       2         DEU03230RW       RW-RedWood       2         DEU03230NE       NE-Dark Black       2         PE003230NE       NE-Dark Black       2         DEU03230NE       NE-Dark Black       2         PE003230NE       NE-Dark Black       2         PE008230NO       NO-Nordic Oak       2 | hartSmmDECOTESSONCheronocolate2000 x 140 x 24DEU01230NENE-Dark Black2300 x 140 x 24DEU01230NENE-Dark Black2300 x 140 x 24DesignFeatures Pallet:Width:0.72 m140.0 :13Solid Board 2300x140x24Dimensions<br>(LxWxH) mmDEU03230BFBF-Beech Beige2300 x 140 x 24DEU03230BFBF-Beech Beige2300 x 140 x 24DEU03230BRBR-Rose Beige2300 x 140 x 24DEU03230CICI-Grey2300 x 140 x 24DEU03230RWRW-RedWood2300 x 140 x 24DEU03230RHDEU03230CHCH-ChocolateDEU03230NENE-Dark Black2300 x 140 x 24DEU03230NENE-Dark Black2300 x 140 x 24DEU03230NENo. of profiles:<br>Vidth:00140.0 :13DEU03230NENo. of profiles:<br>OOOHollow Board Wuude 2300x140x24Dimensions<br>(LxWxH) mmDEU08230NONo. of profiles:<br>ODimensions<br>(LxWxH) mmDEU08230NODimensions<br>(LxWxH) mmDimensions<br>(LxWxH) mmDEU08230NONO-Nordic Oak <td co<="" td=""></td> |  |