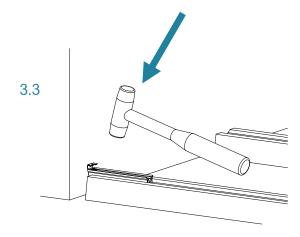

# TECHNICAL DATASHEET

| and the second sec | Reference                                                                                                                                                                                                                                                                                                                                                                                                                                                                                                                                                                                                                                                                                                                                                                                                                                                                                                                                                                                                                                                                                                                                                                                                                                                                                                                                                                                                                                                                                                                                                                                                                                                                                                                                                                                                                                                                                                                                                                                                                                                                                                                            |                                                                                                                                                                                                                                                                                                                                                                                                                                                                                                                                                                                                                                                                                                                                                                       | 4                                                                                                                                                                                                                                                                                                                                                                                                                                                                                                                                                                                                                                                                                                                                                                                                                                                                                                                                                                                                                                                                                            |                                                                                                                                                                                                                                                                                                                                                                                                                                                                                                                                                                                                                                                                                                                                                                                                                                                                                                                                                                                                                                                                                       |                                                                                                                                                                                                                                                                                                                                                                                                                                                                                                                                                                                                                                                                                                                                                                                                                                                                                                                                               |  |
|------------------------------------------------------------------------------------------------------------------------------------------------------------------------------------------------------------------------------------------------------------------------------------------------------------------------------------------------------------------------------------------------------------------------------------------------------------------------------------------------------------------------------------------------------------------------------------------------------------------------------------------------------------------------------------------------------------------------------------------------------------------------------------------------------------------------------------------------------------------------------------------------------------------------------------------------------------------------------------------------------------------------------------------------------------------------------------------------------------------------------------------------------------------------------------------------------------------------------------------------------------------------------------------------------------------------------------------------------------------------------------------------------------------------------------------------------------------------------------------------------------------------------------------------------------------------------------------------------------------------------------------------------------------------------------------------------------------------------------------------------------------------------------------------------------------------------------------------------------------------------------|--------------------------------------------------------------------------------------------------------------------------------------------------------------------------------------------------------------------------------------------------------------------------------------------------------------------------------------------------------------------------------------------------------------------------------------------------------------------------------------------------------------------------------------------------------------------------------------------------------------------------------------------------------------------------------------------------------------------------------------------------------------------------------------------------------------------------------------------------------------------------------------------------------------------------------------------------------------------------------------------------------------------------------------------------------------------------------------------------------------------------------------------------------------------------------------------------------------------------------------------------------------------------------------------------------------------------------------------------------------------------------------------------------------------------------------------------------------------------------------------------------------------------------------------------------------------------------------------------------------------------------------------------------------------------------------------------------------------------------------------------------------------------------------------------------------------------------------------------------------------------------------------------------------------------------------------------------------------------------------------------------------------------------------------------------------------------------------------------------------------------------------|-----------------------------------------------------------------------------------------------------------------------------------------------------------------------------------------------------------------------------------------------------------------------------------------------------------------------------------------------------------------------------------------------------------------------------------------------------------------------------------------------------------------------------------------------------------------------------------------------------------------------------------------------------------------------------------------------------------------------------------------------------------------------|----------------------------------------------------------------------------------------------------------------------------------------------------------------------------------------------------------------------------------------------------------------------------------------------------------------------------------------------------------------------------------------------------------------------------------------------------------------------------------------------------------------------------------------------------------------------------------------------------------------------------------------------------------------------------------------------------------------------------------------------------------------------------------------------------------------------------------------------------------------------------------------------------------------------------------------------------------------------------------------------------------------------------------------------------------------------------------------------|---------------------------------------------------------------------------------------------------------------------------------------------------------------------------------------------------------------------------------------------------------------------------------------------------------------------------------------------------------------------------------------------------------------------------------------------------------------------------------------------------------------------------------------------------------------------------------------------------------------------------------------------------------------------------------------------------------------------------------------------------------------------------------------------------------------------------------------------------------------------------------------------------------------------------------------------------------------------------------------------------------------------------------------------------------------------------------------|-----------------------------------------------------------------------------------------------------------------------------------------------------------------------------------------------------------------------------------------------------------------------------------------------------------------------------------------------------------------------------------------------------------------------------------------------------------------------------------------------------------------------------------------------------------------------------------------------------------------------------------------------------------------------------------------------------------------------------------------------------------------------------------------------------------------------------------------------------------------------------------------------------------------------------------------------|--|
|                                                                                                                                                                                                                                                                                                                                                                                                                                                                                                                                                                                                                                                                                                                                                                                                                                                                                                                                                                                                                                                                                                                                                                                                                                                                                                                                                                                                                                                                                                                                                                                                                                                                                                                                                                                                                                                                                    |                                                                                                                                                                                                                                                                                                                                                                                                                                                                                                                                                                                                                                                                                                                                                                                                                                                                                                                                                                                                                                                                                                                                                                                                                                                                                                                                                                                                                                                                                                                                                                                                                                                                                                                                                                                                                                                                                                                                                                                                                                                                                                                                      | Color                                                                                                                                                                                                                                                                                                                                                                                                                                                                                                                                                                                                                                                                                                                                                                 |                                                                                                                                                                                                                                                                                                                                                                                                                                                                                                                                                                                                                                                                                                                                                                                                                                                                                                                                                                                                                                                                                              | Dimensions<br>(LxWxH) mm                                                                                                                                                                                                                                                                                                                                                                                                                                                                                                                                                                                                                                                                                                                                                                                                                                                                                                                                                                                                                                                              | Weight<br>(kg/Board)                                                                                                                                                                                                                                                                                                                                                                                                                                                                                                                                                                                                                                                                                                                                                                                                                                                                                                                          |  |
|                                                                                                                                                                                                                                                                                                                                                                                                                                                                                                                                                                                                                                                                                                                                                                                                                                                                                                                                                                                                                                                                                                                                                                                                                                                                                                                                                                                                                                                                                                                                                                                                                                                                                                                                                                                                                                                                                    | DEU01230BF                                                                                                                                                                                                                                                                                                                                                                                                                                                                                                                                                                                                                                                                                                                                                                                                                                                                                                                                                                                                                                                                                                                                                                                                                                                                                                                                                                                                                                                                                                                                                                                                                                                                                                                                                                                                                                                                                                                                                                                                                                                                                                                           | BF-Beech Beige                                                                                                                                                                                                                                                                                                                                                                                                                                                                                                                                                                                                                                                                                                                                                        | 2                                                                                                                                                                                                                                                                                                                                                                                                                                                                                                                                                                                                                                                                                                                                                                                                                                                                                                                                                                                                                                                                                            | 2300 x 140 x 24                                                                                                                                                                                                                                                                                                                                                                                                                                                                                                                                                                                                                                                                                                                                                                                                                                                                                                                                                                                                                                                                       | 5,58 Kg                                                                                                                                                                                                                                                                                                                                                                                                                                                                                                                                                                                                                                                                                                                                                                                                                                                                                                                                       |  |
|                                                                                                                                                                                                                                                                                                                                                                                                                                                                                                                                                                                                                                                                                                                                                                                                                                                                                                                                                                                                                                                                                                                                                                                                                                                                                                                                                                                                                                                                                                                                                                                                                                                                                                                                                                                                                                                                                    | DEU01230BR                                                                                                                                                                                                                                                                                                                                                                                                                                                                                                                                                                                                                                                                                                                                                                                                                                                                                                                                                                                                                                                                                                                                                                                                                                                                                                                                                                                                                                                                                                                                                                                                                                                                                                                                                                                                                                                                                                                                                                                                                                                                                                                           | BR-Rose Beige                                                                                                                                                                                                                                                                                                                                                                                                                                                                                                                                                                                                                                                                                                                                                         |                                                                                                                                                                                                                                                                                                                                                                                                                                                                                                                                                                                                                                                                                                                                                                                                                                                                                                                                                                                                                                                                                              | 2300 x 140 x 24                                                                                                                                                                                                                                                                                                                                                                                                                                                                                                                                                                                                                                                                                                                                                                                                                                                                                                                                                                                                                                                                       | 5,58 Kg                                                                                                                                                                                                                                                                                                                                                                                                                                                                                                                                                                                                                                                                                                                                                                                                                                                                                                                                       |  |
|                                                                                                                                                                                                                                                                                                                                                                                                                                                                                                                                                                                                                                                                                                                                                                                                                                                                                                                                                                                                                                                                                                                                                                                                                                                                                                                                                                                                                                                                                                                                                                                                                                                                                                                                                                                                                                                                                    | DEU01230CI                                                                                                                                                                                                                                                                                                                                                                                                                                                                                                                                                                                                                                                                                                                                                                                                                                                                                                                                                                                                                                                                                                                                                                                                                                                                                                                                                                                                                                                                                                                                                                                                                                                                                                                                                                                                                                                                                                                                                                                                                                                                                                                           | CI-Grey                                                                                                                                                                                                                                                                                                                                                                                                                                                                                                                                                                                                                                                                                                                                                               |                                                                                                                                                                                                                                                                                                                                                                                                                                                                                                                                                                                                                                                                                                                                                                                                                                                                                                                                                                                                                                                                                              | 2300 x 140 x 24                                                                                                                                                                                                                                                                                                                                                                                                                                                                                                                                                                                                                                                                                                                                                                                                                                                                                                                                                                                                                                                                       | 5,58 Kg                                                                                                                                                                                                                                                                                                                                                                                                                                                                                                                                                                                                                                                                                                                                                                                                                                                                                                                                       |  |
|                                                                                                                                                                                                                                                                                                                                                                                                                                                                                                                                                                                                                                                                                                                                                                                                                                                                                                                                                                                                                                                                                                                                                                                                                                                                                                                                                                                                                                                                                                                                                                                                                                                                                                                                                                                                                                                                                    | DEU01230RW                                                                                                                                                                                                                                                                                                                                                                                                                                                                                                                                                                                                                                                                                                                                                                                                                                                                                                                                                                                                                                                                                                                                                                                                                                                                                                                                                                                                                                                                                                                                                                                                                                                                                                                                                                                                                                                                                                                                                                                                                                                                                                                           | RW-RedWood                                                                                                                                                                                                                                                                                                                                                                                                                                                                                                                                                                                                                                                                                                                                                            |                                                                                                                                                                                                                                                                                                                                                                                                                                                                                                                                                                                                                                                                                                                                                                                                                                                                                                                                                                                                                                                                                              | 2300 x 140 x 24                                                                                                                                                                                                                                                                                                                                                                                                                                                                                                                                                                                                                                                                                                                                                                                                                                                                                                                                                                                                                                                                       | 5,58 Kg                                                                                                                                                                                                                                                                                                                                                                                                                                                                                                                                                                                                                                                                                                                                                                                                                                                                                                                                       |  |
| (± 0,2)<br>/+15mm                                                                                                                                                                                                                                                                                                                                                                                                                                                                                                                                                                                                                                                                                                                                                                                                                                                                                                                                                                                                                                                                                                                                                                                                                                                                                                                                                                                                                                                                                                                                                                                                                                                                                                                                                                                                                                                                  | DEU01230CH                                                                                                                                                                                                                                                                                                                                                                                                                                                                                                                                                                                                                                                                                                                                                                                                                                                                                                                                                                                                                                                                                                                                                                                                                                                                                                                                                                                                                                                                                                                                                                                                                                                                                                                                                                                                                                                                                                                                                                                                                                                                                                                           | CH-Chocolate                                                                                                                                                                                                                                                                                                                                                                                                                                                                                                                                                                                                                                                                                                                                                          |                                                                                                                                                                                                                                                                                                                                                                                                                                                                                                                                                                                                                                                                                                                                                                                                                                                                                                                                                                                                                                                                                              | 2300 x 140 x 24                                                                                                                                                                                                                                                                                                                                                                                                                                                                                                                                                                                                                                                                                                                                                                                                                                                                                                                                                                                                                                                                       | 5,58 Kg                                                                                                                                                                                                                                                                                                                                                                                                                                                                                                                                                                                                                                                                                                                                                                                                                                                                                                                                       |  |
| un allia                                                                                                                                                                                                                                                                                                                                                                                                                                                                                                                                                                                                                                                                                                                                                                                                                                                                                                                                                                                                                                                                                                                                                                                                                                                                                                                                                                                                                                                                                                                                                                                                                                                                                                                                                                                                                                                                           | DEU01230NE                                                                                                                                                                                                                                                                                                                                                                                                                                                                                                                                                                                                                                                                                                                                                                                                                                                                                                                                                                                                                                                                                                                                                                                                                                                                                                                                                                                                                                                                                                                                                                                                                                                                                                                                                                                                                                                                                                                                                                                                                                                                                                                           | NE-Dark Black                                                                                                                                                                                                                                                                                                                                                                                                                                                                                                                                                                                                                                                                                                                                                         | 2                                                                                                                                                                                                                                                                                                                                                                                                                                                                                                                                                                                                                                                                                                                                                                                                                                                                                                                                                                                                                                                                                            | 2300 x 140 x 24                                                                                                                                                                                                                                                                                                                                                                                                                                                                                                                                                                                                                                                                                                                                                                                                                                                                                                                                                                                                                                                                       | 5,58 Kg                                                                                                                                                                                                                                                                                                                                                                                                                                                                                                                                                                                                                                                                                                                                                                                                                                                                                                                                       |  |
|                                                                                                                                                                                                                                                                                                                                                                                                                                                                                                                                                                                                                                                                                                                                                                                                                                                                                                                                                                                                                                                                                                                                                                                                                                                                                                                                                                                                                                                                                                                                                                                                                                                                                                                                                                                                                                                                                    |                                                                                                                                                                                                                                                                                                                                                                                                                                                                                                                                                                                                                                                                                                                                                                                                                                                                                                                                                                                                                                                                                                                                                                                                                                                                                                                                                                                                                                                                                                                                                                                                                                                                                                                                                                                                                                                                                                                                                                                                                                                                                                                                      | Length:                                                                                                                                                                                                                                                                                                                                                                                                                                                                                                                                                                                                                                                                                                                                                               | 2,32 m                                                                                                                                                                                                                                                                                                                                                                                                                                                                                                                                                                                                                                                                                                                                                                                                                                                                                                                                                                                                                                                                                       | No. of profiles:                                                                                                                                                                                                                                                                                                                                                                                                                                                                                                                                                                                                                                                                                                                                                                                                                                                                                                                                                                                                                                                                      | 175                                                                                                                                                                                                                                                                                                                                                                                                                                                                                                                                                                                                                                                                                                                                                                                                                                                                                                                                           |  |
|                                                                                                                                                                                                                                                                                                                                                                                                                                                                                                                                                                                                                                                                                                                                                                                                                                                                                                                                                                                                                                                                                                                                                                                                                                                                                                                                                                                                                                                                                                                                                                                                                                                                                                                                                                                                                                                                                    | Features Pallet:                                                                                                                                                                                                                                                                                                                                                                                                                                                                                                                                                                                                                                                                                                                                                                                                                                                                                                                                                                                                                                                                                                                                                                                                                                                                                                                                                                                                                                                                                                                                                                                                                                                                                                                                                                                                                                                                                                                                                                                                                                                                                                                     | Width:                                                                                                                                                                                                                                                                                                                                                                                                                                                                                                                                                                                                                                                                                                                                                                | 0,72 m                                                                                                                                                                                                                                                                                                                                                                                                                                                                                                                                                                                                                                                                                                                                                                                                                                                                                                                                                                                                                                                                                       |                                                                                                                                                                                                                                                                                                                                                                                                                                                                                                                                                                                                                                                                                                                                                                                                                                                                                                                                                                                                                                                                                       | ,57 m <sup>3</sup>                                                                                                                                                                                                                                                                                                                                                                                                                                                                                                                                                                                                                                                                                                                                                                                                                                                                                                                            |  |
|                                                                                                                                                                                                                                                                                                                                                                                                                                                                                                                                                                                                                                                                                                                                                                                                                                                                                                                                                                                                                                                                                                                                                                                                                                                                                                                                                                                                                                                                                                                                                                                                                                                                                                                                                                                                                                                                                    |                                                                                                                                                                                                                                                                                                                                                                                                                                                                                                                                                                                                                                                                                                                                                                                                                                                                                                                                                                                                                                                                                                                                                                                                                                                                                                                                                                                                                                                                                                                                                                                                                                                                                                                                                                                                                                                                                                                                                                                                                                                                                                                                      |                                                                                                                                                                                                                                                                                                                                                                                                                                                                                                                                                                                                                                                                                                                                                                       | 0,94 m                                                                                                                                                                                                                                                                                                                                                                                                                                                                                                                                                                                                                                                                                                                                                                                                                                                                                                                                                                                                                                                                                       | Weight: 98.                                                                                                                                                                                                                                                                                                                                                                                                                                                                                                                                                                                                                                                                                                                                                                                                                                                                                                                                                                                                                                                                           | 3,9 Kg                                                                                                                                                                                                                                                                                                                                                                                                                                                                                                                                                                                                                                                                                                                                                                                                                                                                                                                                        |  |
| 189900                                                                                                                                                                                                                                                                                                                                                                                                                                                                                                                                                                                                                                                                                                                                                                                                                                                                                                                                                                                                                                                                                                                                                                                                                                                                                                                                                                                                                                                                                                                                                                                                                                                                                                                                                                                                                                                                             | Solid Board                                                                                                                                                                                                                                                                                                                                                                                                                                                                                                                                                                                                                                                                                                                                                                                                                                                                                                                                                                                                                                                                                                                                                                                                                                                                                                                                                                                                                                                                                                                                                                                                                                                                                                                                                                                                                                                                                                                                                                                                                                                                                                                          |                                                                                                                                                                                                                                                                                                                                                                                                                                                                                                                                                                                                                                                                                                                                                                       |                                                                                                                                                                                                                                                                                                                                                                                                                                                                                                                                                                                                                                                                                                                                                                                                                                                                                                                                                                                                                                                                                              | Dimensions                                                                                                                                                                                                                                                                                                                                                                                                                                                                                                                                                                                                                                                                                                                                                                                                                                                                                                                                                                                                                                                                            | Weight                                                                                                                                                                                                                                                                                                                                                                                                                                                                                                                                                                                                                                                                                                                                                                                                                                                                                                                                        |  |
|                                                                                                                                                                                                                                                                                                                                                                                                                                                                                                                                                                                                                                                                                                                                                                                                                                                                                                                                                                                                                                                                                                                                                                                                                                                                                                                                                                                                                                                                                                                                                                                                                                                                                                                                                                                                                                                                                    | Reference                                                                                                                                                                                                                                                                                                                                                                                                                                                                                                                                                                                                                                                                                                                                                                                                                                                                                                                                                                                                                                                                                                                                                                                                                                                                                                                                                                                                                                                                                                                                                                                                                                                                                                                                                                                                                                                                                                                                                                                                                                                                                                                            | Color                                                                                                                                                                                                                                                                                                                                                                                                                                                                                                                                                                                                                                                                                                                                                                 |                                                                                                                                                                                                                                                                                                                                                                                                                                                                                                                                                                                                                                                                                                                                                                                                                                                                                                                                                                                                                                                                                              | (LxWxH) mm                                                                                                                                                                                                                                                                                                                                                                                                                                                                                                                                                                                                                                                                                                                                                                                                                                                                                                                                                                                                                                                                            | (kg/Board)                                                                                                                                                                                                                                                                                                                                                                                                                                                                                                                                                                                                                                                                                                                                                                                                                                                                                                                                    |  |
|                                                                                                                                                                                                                                                                                                                                                                                                                                                                                                                                                                                                                                                                                                                                                                                                                                                                                                                                                                                                                                                                                                                                                                                                                                                                                                                                                                                                                                                                                                                                                                                                                                                                                                                                                                                                                                                                                    | DEU03230BF                                                                                                                                                                                                                                                                                                                                                                                                                                                                                                                                                                                                                                                                                                                                                                                                                                                                                                                                                                                                                                                                                                                                                                                                                                                                                                                                                                                                                                                                                                                                                                                                                                                                                                                                                                                                                                                                                                                                                                                                                                                                                                                           | BF-Beech Beige                                                                                                                                                                                                                                                                                                                                                                                                                                                                                                                                                                                                                                                                                                                                                        | 2                                                                                                                                                                                                                                                                                                                                                                                                                                                                                                                                                                                                                                                                                                                                                                                                                                                                                                                                                                                                                                                                                            | 2300 x 140 x 24                                                                                                                                                                                                                                                                                                                                                                                                                                                                                                                                                                                                                                                                                                                                                                                                                                                                                                                                                                                                                                                                       | 9,58 Kg                                                                                                                                                                                                                                                                                                                                                                                                                                                                                                                                                                                                                                                                                                                                                                                                                                                                                                                                       |  |
|                                                                                                                                                                                                                                                                                                                                                                                                                                                                                                                                                                                                                                                                                                                                                                                                                                                                                                                                                                                                                                                                                                                                                                                                                                                                                                                                                                                                                                                                                                                                                                                                                                                                                                                                                                                                                                                                                    | DEU03230BR                                                                                                                                                                                                                                                                                                                                                                                                                                                                                                                                                                                                                                                                                                                                                                                                                                                                                                                                                                                                                                                                                                                                                                                                                                                                                                                                                                                                                                                                                                                                                                                                                                                                                                                                                                                                                                                                                                                                                                                                                                                                                                                           | BR-Rose Beige                                                                                                                                                                                                                                                                                                                                                                                                                                                                                                                                                                                                                                                                                                                                                         |                                                                                                                                                                                                                                                                                                                                                                                                                                                                                                                                                                                                                                                                                                                                                                                                                                                                                                                                                                                                                                                                                              | 2300 x 140 x 24                                                                                                                                                                                                                                                                                                                                                                                                                                                                                                                                                                                                                                                                                                                                                                                                                                                                                                                                                                                                                                                                       | 9,58 Kg                                                                                                                                                                                                                                                                                                                                                                                                                                                                                                                                                                                                                                                                                                                                                                                                                                                                                                                                       |  |
|                                                                                                                                                                                                                                                                                                                                                                                                                                                                                                                                                                                                                                                                                                                                                                                                                                                                                                                                                                                                                                                                                                                                                                                                                                                                                                                                                                                                                                                                                                                                                                                                                                                                                                                                                                                                                                                                                    | DEU03230CI                                                                                                                                                                                                                                                                                                                                                                                                                                                                                                                                                                                                                                                                                                                                                                                                                                                                                                                                                                                                                                                                                                                                                                                                                                                                                                                                                                                                                                                                                                                                                                                                                                                                                                                                                                                                                                                                                                                                                                                                                                                                                                                           | CI-Grey                                                                                                                                                                                                                                                                                                                                                                                                                                                                                                                                                                                                                                                                                                                                                               |                                                                                                                                                                                                                                                                                                                                                                                                                                                                                                                                                                                                                                                                                                                                                                                                                                                                                                                                                                                                                                                                                              | 2300 x 140 x 24                                                                                                                                                                                                                                                                                                                                                                                                                                                                                                                                                                                                                                                                                                                                                                                                                                                                                                                                                                                                                                                                       | 9,58 Kg                                                                                                                                                                                                                                                                                                                                                                                                                                                                                                                                                                                                                                                                                                                                                                                                                                                                                                                                       |  |
|                                                                                                                                                                                                                                                                                                                                                                                                                                                                                                                                                                                                                                                                                                                                                                                                                                                                                                                                                                                                                                                                                                                                                                                                                                                                                                                                                                                                                                                                                                                                                                                                                                                                                                                                                                                                                                                                                    | DEU03230RW                                                                                                                                                                                                                                                                                                                                                                                                                                                                                                                                                                                                                                                                                                                                                                                                                                                                                                                                                                                                                                                                                                                                                                                                                                                                                                                                                                                                                                                                                                                                                                                                                                                                                                                                                                                                                                                                                                                                                                                                                                                                                                                           | RW-RedWood                                                                                                                                                                                                                                                                                                                                                                                                                                                                                                                                                                                                                                                                                                                                                            |                                                                                                                                                                                                                                                                                                                                                                                                                                                                                                                                                                                                                                                                                                                                                                                                                                                                                                                                                                                                                                                                                              | 2300 x 140 x 24                                                                                                                                                                                                                                                                                                                                                                                                                                                                                                                                                                                                                                                                                                                                                                                                                                                                                                                                                                                                                                                                       | 9,58 Kg                                                                                                                                                                                                                                                                                                                                                                                                                                                                                                                                                                                                                                                                                                                                                                                                                                                                                                                                       |  |
| (± 0,2)<br>/+15mm                                                                                                                                                                                                                                                                                                                                                                                                                                                                                                                                                                                                                                                                                                                                                                                                                                                                                                                                                                                                                                                                                                                                                                                                                                                                                                                                                                                                                                                                                                                                                                                                                                                                                                                                                                                                                                                                  | DEU03230CH                                                                                                                                                                                                                                                                                                                                                                                                                                                                                                                                                                                                                                                                                                                                                                                                                                                                                                                                                                                                                                                                                                                                                                                                                                                                                                                                                                                                                                                                                                                                                                                                                                                                                                                                                                                                                                                                                                                                                                                                                                                                                                                           | CH-Chocolate                                                                                                                                                                                                                                                                                                                                                                                                                                                                                                                                                                                                                                                                                                                                                          |                                                                                                                                                                                                                                                                                                                                                                                                                                                                                                                                                                                                                                                                                                                                                                                                                                                                                                                                                                                                                                                                                              | 2300 x 140 x 24                                                                                                                                                                                                                                                                                                                                                                                                                                                                                                                                                                                                                                                                                                                                                                                                                                                                                                                                                                                                                                                                       | 9,58 Kg                                                                                                                                                                                                                                                                                                                                                                                                                                                                                                                                                                                                                                                                                                                                                                                                                                                                                                                                       |  |
|                                                                                                                                                                                                                                                                                                                                                                                                                                                                                                                                                                                                                                                                                                                                                                                                                                                                                                                                                                                                                                                                                                                                                                                                                                                                                                                                                                                                                                                                                                                                                                                                                                                                                                                                                                                                                                                                                    | DEU03230NE                                                                                                                                                                                                                                                                                                                                                                                                                                                                                                                                                                                                                                                                                                                                                                                                                                                                                                                                                                                                                                                                                                                                                                                                                                                                                                                                                                                                                                                                                                                                                                                                                                                                                                                                                                                                                                                                                                                                                                                                                                                                                                                           | NE-Dark Black                                                                                                                                                                                                                                                                                                                                                                                                                                                                                                                                                                                                                                                                                                                                                         | 2                                                                                                                                                                                                                                                                                                                                                                                                                                                                                                                                                                                                                                                                                                                                                                                                                                                                                                                                                                                                                                                                                            | 2300 x 140 x 24                                                                                                                                                                                                                                                                                                                                                                                                                                                                                                                                                                                                                                                                                                                                                                                                                                                                                                                                                                                                                                                                       | 9,58 Kg                                                                                                                                                                                                                                                                                                                                                                                                                                                                                                                                                                                                                                                                                                                                                                                                                                                                                                                                       |  |
|                                                                                                                                                                                                                                                                                                                                                                                                                                                                                                                                                                                                                                                                                                                                                                                                                                                                                                                                                                                                                                                                                                                                                                                                                                                                                                                                                                                                                                                                                                                                                                                                                                                                                                                                                                                                                                                                                    |                                                                                                                                                                                                                                                                                                                                                                                                                                                                                                                                                                                                                                                                                                                                                                                                                                                                                                                                                                                                                                                                                                                                                                                                                                                                                                                                                                                                                                                                                                                                                                                                                                                                                                                                                                                                                                                                                                                                                                                                                                                                                                                                      | Length:                                                                                                                                                                                                                                                                                                                                                                                                                                                                                                                                                                                                                                                                                                                                                               | 2,32 m                                                                                                                                                                                                                                                                                                                                                                                                                                                                                                                                                                                                                                                                                                                                                                                                                                                                                                                                                                                                                                                                                       | No. of profiles:                                                                                                                                                                                                                                                                                                                                                                                                                                                                                                                                                                                                                                                                                                                                                                                                                                                                                                                                                                                                                                                                      | 100                                                                                                                                                                                                                                                                                                                                                                                                                                                                                                                                                                                                                                                                                                                                                                                                                                                                                                                                           |  |
|                                                                                                                                                                                                                                                                                                                                                                                                                                                                                                                                                                                                                                                                                                                                                                                                                                                                                                                                                                                                                                                                                                                                                                                                                                                                                                                                                                                                                                                                                                                                                                                                                                                                                                                                                                                                                                                                                    | Features Pallet:                                                                                                                                                                                                                                                                                                                                                                                                                                                                                                                                                                                                                                                                                                                                                                                                                                                                                                                                                                                                                                                                                                                                                                                                                                                                                                                                                                                                                                                                                                                                                                                                                                                                                                                                                                                                                                                                                                                                                                                                                                                                                                                     | Width:                                                                                                                                                                                                                                                                                                                                                                                                                                                                                                                                                                                                                                                                                                                                                                | 0,72 m                                                                                                                                                                                                                                                                                                                                                                                                                                                                                                                                                                                                                                                                                                                                                                                                                                                                                                                                                                                                                                                                                       | Volume: 0                                                                                                                                                                                                                                                                                                                                                                                                                                                                                                                                                                                                                                                                                                                                                                                                                                                                                                                                                                                                                                                                             | ,97 m <sup>3</sup>                                                                                                                                                                                                                                                                                                                                                                                                                                                                                                                                                                                                                                                                                                                                                                                                                                                                                                                            |  |
| 140,0 ±1.0                                                                                                                                                                                                                                                                                                                                                                                                                                                                                                                                                                                                                                                                                                                                                                                                                                                                                                                                                                                                                                                                                                                                                                                                                                                                                                                                                                                                                                                                                                                                                                                                                                                                                                                                                                                                                                                                         |                                                                                                                                                                                                                                                                                                                                                                                                                                                                                                                                                                                                                                                                                                                                                                                                                                                                                                                                                                                                                                                                                                                                                                                                                                                                                                                                                                                                                                                                                                                                                                                                                                                                                                                                                                                                                                                                                                                                                                                                                                                                                                                                      | Height:                                                                                                                                                                                                                                                                                                                                                                                                                                                                                                                                                                                                                                                                                                                                                               | 0,58 m                                                                                                                                                                                                                                                                                                                                                                                                                                                                                                                                                                                                                                                                                                                                                                                                                                                                                                                                                                                                                                                                                       | Weight: 96                                                                                                                                                                                                                                                                                                                                                                                                                                                                                                                                                                                                                                                                                                                                                                                                                                                                                                                                                                                                                                                                            | 5,9 Kg                                                                                                                                                                                                                                                                                                                                                                                                                                                                                                                                                                                                                                                                                                                                                                                                                                                                                                                                        |  |
| 189900                                                                                                                                                                                                                                                                                                                                                                                                                                                                                                                                                                                                                                                                                                                                                                                                                                                                                                                                                                                                                                                                                                                                                                                                                                                                                                                                                                                                                                                                                                                                                                                                                                                                                                                                                                                                                                                                             | Hollow Boar                                                                                                                                                                                                                                                                                                                                                                                                                                                                                                                                                                                                                                                                                                                                                                                                                                                                                                                                                                                                                                                                                                                                                                                                                                                                                                                                                                                                                                                                                                                                                                                                                                                                                                                                                                                                                                                                                                                                                                                                                                                                                                                          | d Wuude 2300                                                                                                                                                                                                                                                                                                                                                                                                                                                                                                                                                                                                                                                                                                                                                          | 0x140                                                                                                                                                                                                                                                                                                                                                                                                                                                                                                                                                                                                                                                                                                                                                                                                                                                                                                                                                                                                                                                                                        | x24                                                                                                                                                                                                                                                                                                                                                                                                                                                                                                                                                                                                                                                                                                                                                                                                                                                                                                                                                                                                                                                                                   |                                                                                                                                                                                                                                                                                                                                                                                                                                                                                                                                                                                                                                                                                                                                                                                                                                                                                                                                               |  |
|                                                                                                                                                                                                                                                                                                                                                                                                                                                                                                                                                                                                                                                                                                                                                                                                                                                                                                                                                                                                                                                                                                                                                                                                                                                                                                                                                                                                                                                                                                                                                                                                                                                                                                                                                                                                                                                                                    | Reference                                                                                                                                                                                                                                                                                                                                                                                                                                                                                                                                                                                                                                                                                                                                                                                                                                                                                                                                                                                                                                                                                                                                                                                                                                                                                                                                                                                                                                                                                                                                                                                                                                                                                                                                                                                                                                                                                                                                                                                                                                                                                                                            | Color                                                                                                                                                                                                                                                                                                                                                                                                                                                                                                                                                                                                                                                                                                                                                                 |                                                                                                                                                                                                                                                                                                                                                                                                                                                                                                                                                                                                                                                                                                                                                                                                                                                                                                                                                                                                                                                                                              | Dimensions<br>(LxWxH) mm                                                                                                                                                                                                                                                                                                                                                                                                                                                                                                                                                                                                                                                                                                                                                                                                                                                                                                                                                                                                                                                              | Weight<br>(kg/Board)                                                                                                                                                                                                                                                                                                                                                                                                                                                                                                                                                                                                                                                                                                                                                                                                                                                                                                                          |  |
|                                                                                                                                                                                                                                                                                                                                                                                                                                                                                                                                                                                                                                                                                                                                                                                                                                                                                                                                                                                                                                                                                                                                                                                                                                                                                                                                                                                                                                                                                                                                                                                                                                                                                                                                                                                                                                                                                    | DEU08230NO                                                                                                                                                                                                                                                                                                                                                                                                                                                                                                                                                                                                                                                                                                                                                                                                                                                                                                                                                                                                                                                                                                                                                                                                                                                                                                                                                                                                                                                                                                                                                                                                                                                                                                                                                                                                                                                                                                                                                                                                                                                                                                                           | NO-Nordic Oak                                                                                                                                                                                                                                                                                                                                                                                                                                                                                                                                                                                                                                                                                                                                                         |                                                                                                                                                                                                                                                                                                                                                                                                                                                                                                                                                                                                                                                                                                                                                                                                                                                                                                                                                                                                                                                                                              |                                                                                                                                                                                                                                                                                                                                                                                                                                                                                                                                                                                                                                                                                                                                                                                                                                                                                                                                                                                                                                                                                       | 5,80 Kg                                                                                                                                                                                                                                                                                                                                                                                                                                                                                                                                                                                                                                                                                                                                                                                                                                                                                                                                       |  |
|                                                                                                                                                                                                                                                                                                                                                                                                                                                                                                                                                                                                                                                                                                                                                                                                                                                                                                                                                                                                                                                                                                                                                                                                                                                                                                                                                                                                                                                                                                                                                                                                                                                                                                                                                                                                                                                                                    | DEU08230NB                                                                                                                                                                                                                                                                                                                                                                                                                                                                                                                                                                                                                                                                                                                                                                                                                                                                                                                                                                                                                                                                                                                                                                                                                                                                                                                                                                                                                                                                                                                                                                                                                                                                                                                                                                                                                                                                                                                                                                                                                                                                                                                           | NB-Natural Beecl                                                                                                                                                                                                                                                                                                                                                                                                                                                                                                                                                                                                                                                                                                                                                      | h 2                                                                                                                                                                                                                                                                                                                                                                                                                                                                                                                                                                                                                                                                                                                                                                                                                                                                                                                                                                                                                                                                                          | 2300 x 140 x 24                                                                                                                                                                                                                                                                                                                                                                                                                                                                                                                                                                                                                                                                                                                                                                                                                                                                                                                                                                                                                                                                       | 5,80 Kg                                                                                                                                                                                                                                                                                                                                                                                                                                                                                                                                                                                                                                                                                                                                                                                                                                                                                                                                       |  |
|                                                                                                                                                                                                                                                                                                                                                                                                                                                                                                                                                                                                                                                                                                                                                                                                                                                                                                                                                                                                                                                                                                                                                                                                                                                                                                                                                                                                                                                                                                                                                                                                                                                                                                                                                                                                                                                                                    | DEU08230SO                                                                                                                                                                                                                                                                                                                                                                                                                                                                                                                                                                                                                                                                                                                                                                                                                                                                                                                                                                                                                                                                                                                                                                                                                                                                                                                                                                                                                                                                                                                                                                                                                                                                                                                                                                                                                                                                                                                                                                                                                                                                                                                           | SO-Soft Oak                                                                                                                                                                                                                                                                                                                                                                                                                                                                                                                                                                                                                                                                                                                                                           |                                                                                                                                                                                                                                                                                                                                                                                                                                                                                                                                                                                                                                                                                                                                                                                                                                                                                                                                                                                                                                                                                              | 2300 x 140 x 24                                                                                                                                                                                                                                                                                                                                                                                                                                                                                                                                                                                                                                                                                                                                                                                                                                                                                                                                                                                                                                                                       | 5,80 Kg                                                                                                                                                                                                                                                                                                                                                                                                                                                                                                                                                                                                                                                                                                                                                                                                                                                                                                                                       |  |
|                                                                                                                                                                                                                                                                                                                                                                                                                                                                                                                                                                                                                                                                                                                                                                                                                                                                                                                                                                                                                                                                                                                                                                                                                                                                                                                                                                                                                                                                                                                                                                                                                                                                                                                                                                                                                                                                                    | DEU08230AW                                                                                                                                                                                                                                                                                                                                                                                                                                                                                                                                                                                                                                                                                                                                                                                                                                                                                                                                                                                                                                                                                                                                                                                                                                                                                                                                                                                                                                                                                                                                                                                                                                                                                                                                                                                                                                                                                                                                                                                                                                                                                                                           | AW-American Wa                                                                                                                                                                                                                                                                                                                                                                                                                                                                                                                                                                                                                                                                                                                                                        | ilnut 2                                                                                                                                                                                                                                                                                                                                                                                                                                                                                                                                                                                                                                                                                                                                                                                                                                                                                                                                                                                                                                                                                      | 2300 x 140 x 24                                                                                                                                                                                                                                                                                                                                                                                                                                                                                                                                                                                                                                                                                                                                                                                                                                                                                                                                                                                                                                                                       | 5,80 Kg                                                                                                                                                                                                                                                                                                                                                                                                                                                                                                                                                                                                                                                                                                                                                                                                                                                                                                                                       |  |
| (± 0,2)                                                                                                                                                                                                                                                                                                                                                                                                                                                                                                                                                                                                                                                                                                                                                                                                                                                                                                                                                                                                                                                                                                                                                                                                                                                                                                                                                                                                                                                                                                                                                                                                                                                                                                                                                                                                                                                                            | DEU08230DW                                                                                                                                                                                                                                                                                                                                                                                                                                                                                                                                                                                                                                                                                                                                                                                                                                                                                                                                                                                                                                                                                                                                                                                                                                                                                                                                                                                                                                                                                                                                                                                                                                                                                                                                                                                                                                                                                                                                                                                                                                                                                                                           | DW-Dark Walnut                                                                                                                                                                                                                                                                                                                                                                                                                                                                                                                                                                                                                                                                                                                                                        | 2                                                                                                                                                                                                                                                                                                                                                                                                                                                                                                                                                                                                                                                                                                                                                                                                                                                                                                                                                                                                                                                                                            | 2300 x 140 x 24                                                                                                                                                                                                                                                                                                                                                                                                                                                                                                                                                                                                                                                                                                                                                                                                                                                                                                                                                                                                                                                                       | 5,80 Kg                                                                                                                                                                                                                                                                                                                                                                                                                                                                                                                                                                                                                                                                                                                                                                                                                                                                                                                                       |  |
| /+15mm                                                                                                                                                                                                                                                                                                                                                                                                                                                                                                                                                                                                                                                                                                                                                                                                                                                                                                                                                                                                                                                                                                                                                                                                                                                                                                                                                                                                                                                                                                                                                                                                                                                                                                                                                                                                                                                                             |                                                                                                                                                                                                                                                                                                                                                                                                                                                                                                                                                                                                                                                                                                                                                                                                                                                                                                                                                                                                                                                                                                                                                                                                                                                                                                                                                                                                                                                                                                                                                                                                                                                                                                                                                                                                                                                                                                                                                                                                                                                                                                                                      |                                                                                                                                                                                                                                                                                                                                                                                                                                                                                                                                                                                                                                                                                                                                                                       |                                                                                                                                                                                                                                                                                                                                                                                                                                                                                                                                                                                                                                                                                                                                                                                                                                                                                                                                                                                                                                                                                              |                                                                                                                                                                                                                                                                                                                                                                                                                                                                                                                                                                                                                                                                                                                                                                                                                                                                                                                                                                                                                                                                                       |                                                                                                                                                                                                                                                                                                                                                                                                                                                                                                                                                                                                                                                                                                                                                                                                                                                                                                                                               |  |
|                                                                                                                                                                                                                                                                                                                                                                                                                                                                                                                                                                                                                                                                                                                                                                                                                                                                                                                                                                                                                                                                                                                                                                                                                                                                                                                                                                                                                                                                                                                                                                                                                                                                                                                                                                                                                                                                                    |                                                                                                                                                                                                                                                                                                                                                                                                                                                                                                                                                                                                                                                                                                                                                                                                                                                                                                                                                                                                                                                                                                                                                                                                                                                                                                                                                                                                                                                                                                                                                                                                                                                                                                                                                                                                                                                                                                                                                                                                                                                                                                                                      | Length:                                                                                                                                                                                                                                                                                                                                                                                                                                                                                                                                                                                                                                                                                                                                                               | 2,32 m                                                                                                                                                                                                                                                                                                                                                                                                                                                                                                                                                                                                                                                                                                                                                                                                                                                                                                                                                                                                                                                                                       | No. of profiles:                                                                                                                                                                                                                                                                                                                                                                                                                                                                                                                                                                                                                                                                                                                                                                                                                                                                                                                                                                                                                                                                      | 175                                                                                                                                                                                                                                                                                                                                                                                                                                                                                                                                                                                                                                                                                                                                                                                                                                                                                                                                           |  |
|                                                                                                                                                                                                                                                                                                                                                                                                                                                                                                                                                                                                                                                                                                                                                                                                                                                                                                                                                                                                                                                                                                                                                                                                                                                                                                                                                                                                                                                                                                                                                                                                                                                                                                                                                                                                                                                                                    |                                                                                                                                                                                                                                                                                                                                                                                                                                                                                                                                                                                                                                                                                                                                                                                                                                                                                                                                                                                                                                                                                                                                                                                                                                                                                                                                                                                                                                                                                                                                                                                                                                                                                                                                                                                                                                                                                                                                                                                                                                                                                                                                      |                                                                                                                                                                                                                                                                                                                                                                                                                                                                                                                                                                                                                                                                                                                                                                       |                                                                                                                                                                                                                                                                                                                                                                                                                                                                                                                                                                                                                                                                                                                                                                                                                                                                                                                                                                                                                                                                                              |                                                                                                                                                                                                                                                                                                                                                                                                                                                                                                                                                                                                                                                                                                                                                                                                                                                                                                                                                                                                                                                                                       |                                                                                                                                                                                                                                                                                                                                                                                                                                                                                                                                                                                                                                                                                                                                                                                                                                                                                                                                               |  |
| 24,0 ±1,0                                                                                                                                                                                                                                                                                                                                                                                                                                                                                                                                                                                                                                                                                                                                                                                                                                                                                                                                                                                                                                                                                                                                                                                                                                                                                                                                                                                                                                                                                                                                                                                                                                                                                                                                                                                                                                                                          | Features Pallet:                                                                                                                                                                                                                                                                                                                                                                                                                                                                                                                                                                                                                                                                                                                                                                                                                                                                                                                                                                                                                                                                                                                                                                                                                                                                                                                                                                                                                                                                                                                                                                                                                                                                                                                                                                                                                                                                                                                                                                                                                                                                                                                     | Width:<br>Height:                                                                                                                                                                                                                                                                                                                                                                                                                                                                                                                                                                                                                                                                                                                                                     | 0,72 m<br>0,94 m                                                                                                                                                                                                                                                                                                                                                                                                                                                                                                                                                                                                                                                                                                                                                                                                                                                                                                                                                                                                                                                                             |                                                                                                                                                                                                                                                                                                                                                                                                                                                                                                                                                                                                                                                                                                                                                                                                                                                                                                                                                                                                                                                                                       | ,57 m <sup>3</sup><br>3,2 Kg                                                                                                                                                                                                                                                                                                                                                                                                                                                                                                                                                                                                                                                                                                                                                                                                                                                                                                                  |  |
|                                                                                                                                                                                                                                                                                                                                                                                                                                                                                                                                                                                                                                                                                                                                                                                                                                                                                                                                                                                                                                                                                                                                                                                                                                                                                                                                                                                                                                                                                                                                                                                                                                                                                                                                                                                                                                                                                    | <pre>/+15mm n_slip 140,0 138 189900  *± 0,2) ++15mm n_slip 140,0 138 189900 189900 189900 189900 189900 189900 189900 189900 189900 189900 189900 189900 189900 189900 189900 189900 189900 189900 189900 189900 189900 189900 189900 189900 189900 189900 189900 189900 189900 189900 189900 189900 189900 189900 189900 189900 189900 189900 189900 189900 189900 189900 189900 189900 189900 189900 189900 189900 189900 189900 189900 189900 189900 189900 189900 189900 189900 189900 189900 189900 189900 189900 189900 189900 189900 189900 189900 189900 189900 189900 189900 189900 189900 189900 189900 189900 189900 189900 189900 189900 189900 189900 189900 189900 189900 189900 189900 189900 189900 189900 189900 189900 189900 189900 189900 189900 189900 189900 189900 189900 189900 189900 189900 189900 189900 189900 189900 189900 189900 189900 189900 189900 189900 189900 189900 189900 189900 189900 189900 189900 18900 18900 18900 18900 18900 18900 18900 18900 18900 18900 18900 18900 18900 18900 18900 18900 18900 18900 18900 18900 18900 18900 18900 18900 18900 18900 18900 18900 18900 18900 18900 18900 18900 18900 18900 18900 18900 18900 18900 18900 18900 18900 18900 18900 18900 18900 18900 18900 18900 18900 18900 18900 18900 18900 18900 18900 18900 18900 18900 18900 18900 18900 18900 18900 18900 18900 18900 18900 18900 18900 18900 18900 18900 18900 18900 18900 18900 18900 18900 18900 18900 18900 18900 18900 18900 18900 18900 18900 18900 18900 18900 18900 18900 18900 18900 18900 18900 18900 18900 18900 18900 18900 18900 18900 18900 18900 18900 18900 18900 18900 18900 18900 18900 18900 18900 18900 18900 18900 18900 18900 18900 18900 18900 18900 18900 18900 18900 18900 18900 18900 18900 18900 18900 18900 18900 18900 18900 18900 18900 18900 18900 18900 18900 18900 18900 18900 18900 18900 18900 18900 18900 18900 18900 18900 18900 18900 18900 18900 18900 18900 18900 18900 18900 18900 18900 18900 18900 18900 18900 18900 18900 18900 18900 18900 18900 18900 18900 18900 18900 18900 18900 18900 18900 18900 18900 18900 18900 18900 18900 189</pre> | A+15mm         DEU01230NE           DEU01230NE         DEU01230NE           DEU01230NE         Features Pallet:           140,0 :13         Features Pallet: | A+15mm       DEU0120001       OTFORDUCIALS         DEU01230NE       NE-Dark Black         DEU01230NE       NE-Dark Black         DEU01230NE       NE-Dark Black         DEU01230NE       Vidth:         Height:       Vidth:         Height:       NE-Dark Black         NE-Dark Black       Vidth:         Height:       Vidth:         Height:       NE-Dark Black         NE-Dark Black       NE-Dark Black         NE-Dark Black       NE-Dark Black         NE-Dark Black       NE-Dark Black         DEU03230BF       BF-Beech Beige         DEU03230CI       Cl-Grey         DEU03230CH       CH-Chocolate         DEU03230NE       NE-Dark Black         NE-Dark Black       NE-Dark Black | *+15mm       DEU01230NE       NE-Dark Black         DEU01230NE       NE-Dark Black       2,32 m         reslip       Features Pallet:       Width:       0,72 m         140.0 138       Features Pallet:       Width:       0,94 m         189900       Solid Board 2300x140x24         Reference       Color         DEU03230BF       BF-Beech Beige       2         DEU03230BR       BR-Rose Beige       2         DEU03230CI       CI-Grey       2         DEU03230RW       RW-RedWood       2         DEU03230NE       NE-Dark Black       2         PE003230NE       NE-Dark Black       2         DEU03230NE       NE-Dark Black       2         PE003230NE       NE-Dark Black       2         PE008230NO       NO-Nordic Oak       2 | hartSmmDECOTESSONCheronocolate2000 x 140 x 24DEU01230NENE-Dark Black2300 x 140 x 24DEU01230NENE-Dark Black2300 x 140 x 24DesignFeatures Pallet:Width:0.72 m140.0 :13Solid Board 2300x140x24Dimensions<br>(LxWxH) mmDEU03230BFBF-Beech Beige2300 x 140 x 24DEU03230BFBF-Beech Beige2300 x 140 x 24DEU03230BRBR-Rose Beige2300 x 140 x 24DEU03230CICI-Grey2300 x 140 x 24DEU03230RWRW-RedWood2300 x 140 x 24DEU03230RHDEU03230CHCH-ChocolateDEU03230NENE-Dark Black2300 x 140 x 24DEU03230NENE-Dark Black2300 x 140 x 24DEU03230NENo. of profiles:<br>Vidth:00140.0 :13DEU03230NENo. of profiles:<br>OOOHollow Board Wuude 2300x140x24Dimensions<br>(LxWxH) mmDEU08230NONo. of profiles:<br>ODimensions<br>(LxWxH) mmDEU08230NODimensions<br>(LxWxH) mmDimensions<br>(LxWxH) mmDEU08230NONO-Nordic Oak <td co<="" td=""></td> |  |