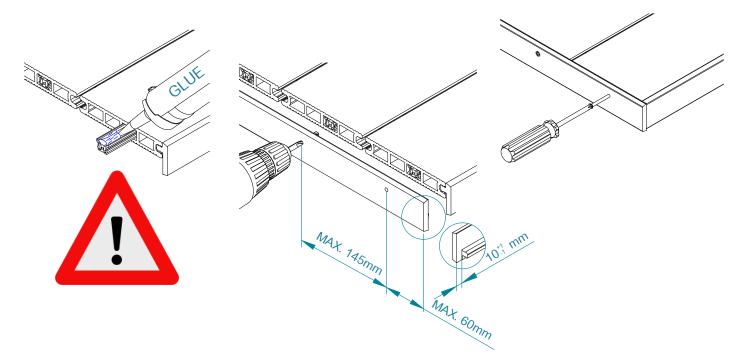

# TECHNICAL DATASHEET

| and the second sec | Reference                                                                                                                                                                                                                                                                                                                                                                                                                                                                                                                                                                                                                                                                                                                                                                                                                                                                                                                                                                                                                                                                                                                                                                                                                                                                                                                                                                                                                                                                                                                                                                                                                                                                                                                                                                                                                                                                                                                                                                                                                                                                                                                            |                                                                                                                                                                                                                                                                                                                                                                                                                                                                                                                                                                                                                                                                                                                                                                       | 4                                                                                                                                                                                                                                                                                                                                                                                                                                                                                                                                                                                                                                                                                                                                                                                                                                                                                                                                                                                                                                                                                            |                                                                                                                                                                                                                                                                                                                                                                                                                                                                                                                                                                                                                                                                                                                                                                                                                                                                                                                                                                                                                                                                                       |                                                                                                                                                                                                                                                                                                                                                                                                                                                                                                                                                                                                                                                                                                                                                                                                                                                                                                                                               |  |
|------------------------------------------------------------------------------------------------------------------------------------------------------------------------------------------------------------------------------------------------------------------------------------------------------------------------------------------------------------------------------------------------------------------------------------------------------------------------------------------------------------------------------------------------------------------------------------------------------------------------------------------------------------------------------------------------------------------------------------------------------------------------------------------------------------------------------------------------------------------------------------------------------------------------------------------------------------------------------------------------------------------------------------------------------------------------------------------------------------------------------------------------------------------------------------------------------------------------------------------------------------------------------------------------------------------------------------------------------------------------------------------------------------------------------------------------------------------------------------------------------------------------------------------------------------------------------------------------------------------------------------------------------------------------------------------------------------------------------------------------------------------------------------------------------------------------------------------------------------------------------------|--------------------------------------------------------------------------------------------------------------------------------------------------------------------------------------------------------------------------------------------------------------------------------------------------------------------------------------------------------------------------------------------------------------------------------------------------------------------------------------------------------------------------------------------------------------------------------------------------------------------------------------------------------------------------------------------------------------------------------------------------------------------------------------------------------------------------------------------------------------------------------------------------------------------------------------------------------------------------------------------------------------------------------------------------------------------------------------------------------------------------------------------------------------------------------------------------------------------------------------------------------------------------------------------------------------------------------------------------------------------------------------------------------------------------------------------------------------------------------------------------------------------------------------------------------------------------------------------------------------------------------------------------------------------------------------------------------------------------------------------------------------------------------------------------------------------------------------------------------------------------------------------------------------------------------------------------------------------------------------------------------------------------------------------------------------------------------------------------------------------------------------|-----------------------------------------------------------------------------------------------------------------------------------------------------------------------------------------------------------------------------------------------------------------------------------------------------------------------------------------------------------------------------------------------------------------------------------------------------------------------------------------------------------------------------------------------------------------------------------------------------------------------------------------------------------------------------------------------------------------------------------------------------------------------|----------------------------------------------------------------------------------------------------------------------------------------------------------------------------------------------------------------------------------------------------------------------------------------------------------------------------------------------------------------------------------------------------------------------------------------------------------------------------------------------------------------------------------------------------------------------------------------------------------------------------------------------------------------------------------------------------------------------------------------------------------------------------------------------------------------------------------------------------------------------------------------------------------------------------------------------------------------------------------------------------------------------------------------------------------------------------------------------|---------------------------------------------------------------------------------------------------------------------------------------------------------------------------------------------------------------------------------------------------------------------------------------------------------------------------------------------------------------------------------------------------------------------------------------------------------------------------------------------------------------------------------------------------------------------------------------------------------------------------------------------------------------------------------------------------------------------------------------------------------------------------------------------------------------------------------------------------------------------------------------------------------------------------------------------------------------------------------------------------------------------------------------------------------------------------------------|-----------------------------------------------------------------------------------------------------------------------------------------------------------------------------------------------------------------------------------------------------------------------------------------------------------------------------------------------------------------------------------------------------------------------------------------------------------------------------------------------------------------------------------------------------------------------------------------------------------------------------------------------------------------------------------------------------------------------------------------------------------------------------------------------------------------------------------------------------------------------------------------------------------------------------------------------|--|
|                                                                                                                                                                                                                                                                                                                                                                                                                                                                                                                                                                                                                                                                                                                                                                                                                                                                                                                                                                                                                                                                                                                                                                                                                                                                                                                                                                                                                                                                                                                                                                                                                                                                                                                                                                                                                                                                                    |                                                                                                                                                                                                                                                                                                                                                                                                                                                                                                                                                                                                                                                                                                                                                                                                                                                                                                                                                                                                                                                                                                                                                                                                                                                                                                                                                                                                                                                                                                                                                                                                                                                                                                                                                                                                                                                                                                                                                                                                                                                                                                                                      | Color                                                                                                                                                                                                                                                                                                                                                                                                                                                                                                                                                                                                                                                                                                                                                                 |                                                                                                                                                                                                                                                                                                                                                                                                                                                                                                                                                                                                                                                                                                                                                                                                                                                                                                                                                                                                                                                                                              | Dimensions<br>(LxWxH) mm                                                                                                                                                                                                                                                                                                                                                                                                                                                                                                                                                                                                                                                                                                                                                                                                                                                                                                                                                                                                                                                              | Weight<br>(kg/Board)                                                                                                                                                                                                                                                                                                                                                                                                                                                                                                                                                                                                                                                                                                                                                                                                                                                                                                                          |  |
|                                                                                                                                                                                                                                                                                                                                                                                                                                                                                                                                                                                                                                                                                                                                                                                                                                                                                                                                                                                                                                                                                                                                                                                                                                                                                                                                                                                                                                                                                                                                                                                                                                                                                                                                                                                                                                                                                    | DEU01230BF                                                                                                                                                                                                                                                                                                                                                                                                                                                                                                                                                                                                                                                                                                                                                                                                                                                                                                                                                                                                                                                                                                                                                                                                                                                                                                                                                                                                                                                                                                                                                                                                                                                                                                                                                                                                                                                                                                                                                                                                                                                                                                                           | BF-Beech Beige                                                                                                                                                                                                                                                                                                                                                                                                                                                                                                                                                                                                                                                                                                                                                        | 2                                                                                                                                                                                                                                                                                                                                                                                                                                                                                                                                                                                                                                                                                                                                                                                                                                                                                                                                                                                                                                                                                            | 2300 x 140 x 24                                                                                                                                                                                                                                                                                                                                                                                                                                                                                                                                                                                                                                                                                                                                                                                                                                                                                                                                                                                                                                                                       | 5,58 Kg                                                                                                                                                                                                                                                                                                                                                                                                                                                                                                                                                                                                                                                                                                                                                                                                                                                                                                                                       |  |
|                                                                                                                                                                                                                                                                                                                                                                                                                                                                                                                                                                                                                                                                                                                                                                                                                                                                                                                                                                                                                                                                                                                                                                                                                                                                                                                                                                                                                                                                                                                                                                                                                                                                                                                                                                                                                                                                                    | DEU01230BR                                                                                                                                                                                                                                                                                                                                                                                                                                                                                                                                                                                                                                                                                                                                                                                                                                                                                                                                                                                                                                                                                                                                                                                                                                                                                                                                                                                                                                                                                                                                                                                                                                                                                                                                                                                                                                                                                                                                                                                                                                                                                                                           | BR-Rose Beige                                                                                                                                                                                                                                                                                                                                                                                                                                                                                                                                                                                                                                                                                                                                                         |                                                                                                                                                                                                                                                                                                                                                                                                                                                                                                                                                                                                                                                                                                                                                                                                                                                                                                                                                                                                                                                                                              | 2300 x 140 x 24                                                                                                                                                                                                                                                                                                                                                                                                                                                                                                                                                                                                                                                                                                                                                                                                                                                                                                                                                                                                                                                                       | 5,58 Kg                                                                                                                                                                                                                                                                                                                                                                                                                                                                                                                                                                                                                                                                                                                                                                                                                                                                                                                                       |  |
|                                                                                                                                                                                                                                                                                                                                                                                                                                                                                                                                                                                                                                                                                                                                                                                                                                                                                                                                                                                                                                                                                                                                                                                                                                                                                                                                                                                                                                                                                                                                                                                                                                                                                                                                                                                                                                                                                    | DEU01230CI                                                                                                                                                                                                                                                                                                                                                                                                                                                                                                                                                                                                                                                                                                                                                                                                                                                                                                                                                                                                                                                                                                                                                                                                                                                                                                                                                                                                                                                                                                                                                                                                                                                                                                                                                                                                                                                                                                                                                                                                                                                                                                                           | CI-Grey                                                                                                                                                                                                                                                                                                                                                                                                                                                                                                                                                                                                                                                                                                                                                               |                                                                                                                                                                                                                                                                                                                                                                                                                                                                                                                                                                                                                                                                                                                                                                                                                                                                                                                                                                                                                                                                                              | 2300 x 140 x 24                                                                                                                                                                                                                                                                                                                                                                                                                                                                                                                                                                                                                                                                                                                                                                                                                                                                                                                                                                                                                                                                       | 5,58 Kg                                                                                                                                                                                                                                                                                                                                                                                                                                                                                                                                                                                                                                                                                                                                                                                                                                                                                                                                       |  |
|                                                                                                                                                                                                                                                                                                                                                                                                                                                                                                                                                                                                                                                                                                                                                                                                                                                                                                                                                                                                                                                                                                                                                                                                                                                                                                                                                                                                                                                                                                                                                                                                                                                                                                                                                                                                                                                                                    | DEU01230RW                                                                                                                                                                                                                                                                                                                                                                                                                                                                                                                                                                                                                                                                                                                                                                                                                                                                                                                                                                                                                                                                                                                                                                                                                                                                                                                                                                                                                                                                                                                                                                                                                                                                                                                                                                                                                                                                                                                                                                                                                                                                                                                           | RW-RedWood                                                                                                                                                                                                                                                                                                                                                                                                                                                                                                                                                                                                                                                                                                                                                            |                                                                                                                                                                                                                                                                                                                                                                                                                                                                                                                                                                                                                                                                                                                                                                                                                                                                                                                                                                                                                                                                                              | 2300 x 140 x 24                                                                                                                                                                                                                                                                                                                                                                                                                                                                                                                                                                                                                                                                                                                                                                                                                                                                                                                                                                                                                                                                       | 5,58 Kg                                                                                                                                                                                                                                                                                                                                                                                                                                                                                                                                                                                                                                                                                                                                                                                                                                                                                                                                       |  |
| (± 0,2)<br>/+15mm                                                                                                                                                                                                                                                                                                                                                                                                                                                                                                                                                                                                                                                                                                                                                                                                                                                                                                                                                                                                                                                                                                                                                                                                                                                                                                                                                                                                                                                                                                                                                                                                                                                                                                                                                                                                                                                                  | DEU01230CH                                                                                                                                                                                                                                                                                                                                                                                                                                                                                                                                                                                                                                                                                                                                                                                                                                                                                                                                                                                                                                                                                                                                                                                                                                                                                                                                                                                                                                                                                                                                                                                                                                                                                                                                                                                                                                                                                                                                                                                                                                                                                                                           | CH-Chocolate                                                                                                                                                                                                                                                                                                                                                                                                                                                                                                                                                                                                                                                                                                                                                          |                                                                                                                                                                                                                                                                                                                                                                                                                                                                                                                                                                                                                                                                                                                                                                                                                                                                                                                                                                                                                                                                                              | 2300 x 140 x 24                                                                                                                                                                                                                                                                                                                                                                                                                                                                                                                                                                                                                                                                                                                                                                                                                                                                                                                                                                                                                                                                       | 5,58 Kg                                                                                                                                                                                                                                                                                                                                                                                                                                                                                                                                                                                                                                                                                                                                                                                                                                                                                                                                       |  |
| un allia                                                                                                                                                                                                                                                                                                                                                                                                                                                                                                                                                                                                                                                                                                                                                                                                                                                                                                                                                                                                                                                                                                                                                                                                                                                                                                                                                                                                                                                                                                                                                                                                                                                                                                                                                                                                                                                                           | DEU01230NE                                                                                                                                                                                                                                                                                                                                                                                                                                                                                                                                                                                                                                                                                                                                                                                                                                                                                                                                                                                                                                                                                                                                                                                                                                                                                                                                                                                                                                                                                                                                                                                                                                                                                                                                                                                                                                                                                                                                                                                                                                                                                                                           | NE-Dark Black                                                                                                                                                                                                                                                                                                                                                                                                                                                                                                                                                                                                                                                                                                                                                         | 2                                                                                                                                                                                                                                                                                                                                                                                                                                                                                                                                                                                                                                                                                                                                                                                                                                                                                                                                                                                                                                                                                            | 2300 x 140 x 24                                                                                                                                                                                                                                                                                                                                                                                                                                                                                                                                                                                                                                                                                                                                                                                                                                                                                                                                                                                                                                                                       | 5,58 Kg                                                                                                                                                                                                                                                                                                                                                                                                                                                                                                                                                                                                                                                                                                                                                                                                                                                                                                                                       |  |
|                                                                                                                                                                                                                                                                                                                                                                                                                                                                                                                                                                                                                                                                                                                                                                                                                                                                                                                                                                                                                                                                                                                                                                                                                                                                                                                                                                                                                                                                                                                                                                                                                                                                                                                                                                                                                                                                                    |                                                                                                                                                                                                                                                                                                                                                                                                                                                                                                                                                                                                                                                                                                                                                                                                                                                                                                                                                                                                                                                                                                                                                                                                                                                                                                                                                                                                                                                                                                                                                                                                                                                                                                                                                                                                                                                                                                                                                                                                                                                                                                                                      | Length:                                                                                                                                                                                                                                                                                                                                                                                                                                                                                                                                                                                                                                                                                                                                                               | 2,32 m                                                                                                                                                                                                                                                                                                                                                                                                                                                                                                                                                                                                                                                                                                                                                                                                                                                                                                                                                                                                                                                                                       | No. of profiles:                                                                                                                                                                                                                                                                                                                                                                                                                                                                                                                                                                                                                                                                                                                                                                                                                                                                                                                                                                                                                                                                      | 175                                                                                                                                                                                                                                                                                                                                                                                                                                                                                                                                                                                                                                                                                                                                                                                                                                                                                                                                           |  |
|                                                                                                                                                                                                                                                                                                                                                                                                                                                                                                                                                                                                                                                                                                                                                                                                                                                                                                                                                                                                                                                                                                                                                                                                                                                                                                                                                                                                                                                                                                                                                                                                                                                                                                                                                                                                                                                                                    | Features Pallet:                                                                                                                                                                                                                                                                                                                                                                                                                                                                                                                                                                                                                                                                                                                                                                                                                                                                                                                                                                                                                                                                                                                                                                                                                                                                                                                                                                                                                                                                                                                                                                                                                                                                                                                                                                                                                                                                                                                                                                                                                                                                                                                     | Width:                                                                                                                                                                                                                                                                                                                                                                                                                                                                                                                                                                                                                                                                                                                                                                | 0,72 m                                                                                                                                                                                                                                                                                                                                                                                                                                                                                                                                                                                                                                                                                                                                                                                                                                                                                                                                                                                                                                                                                       |                                                                                                                                                                                                                                                                                                                                                                                                                                                                                                                                                                                                                                                                                                                                                                                                                                                                                                                                                                                                                                                                                       | ,57 m <sup>3</sup>                                                                                                                                                                                                                                                                                                                                                                                                                                                                                                                                                                                                                                                                                                                                                                                                                                                                                                                            |  |
|                                                                                                                                                                                                                                                                                                                                                                                                                                                                                                                                                                                                                                                                                                                                                                                                                                                                                                                                                                                                                                                                                                                                                                                                                                                                                                                                                                                                                                                                                                                                                                                                                                                                                                                                                                                                                                                                                    |                                                                                                                                                                                                                                                                                                                                                                                                                                                                                                                                                                                                                                                                                                                                                                                                                                                                                                                                                                                                                                                                                                                                                                                                                                                                                                                                                                                                                                                                                                                                                                                                                                                                                                                                                                                                                                                                                                                                                                                                                                                                                                                                      |                                                                                                                                                                                                                                                                                                                                                                                                                                                                                                                                                                                                                                                                                                                                                                       | 0,94 m                                                                                                                                                                                                                                                                                                                                                                                                                                                                                                                                                                                                                                                                                                                                                                                                                                                                                                                                                                                                                                                                                       | Weight: 98.                                                                                                                                                                                                                                                                                                                                                                                                                                                                                                                                                                                                                                                                                                                                                                                                                                                                                                                                                                                                                                                                           | 3,9 Kg                                                                                                                                                                                                                                                                                                                                                                                                                                                                                                                                                                                                                                                                                                                                                                                                                                                                                                                                        |  |
| 189900                                                                                                                                                                                                                                                                                                                                                                                                                                                                                                                                                                                                                                                                                                                                                                                                                                                                                                                                                                                                                                                                                                                                                                                                                                                                                                                                                                                                                                                                                                                                                                                                                                                                                                                                                                                                                                                                             | Solid Board                                                                                                                                                                                                                                                                                                                                                                                                                                                                                                                                                                                                                                                                                                                                                                                                                                                                                                                                                                                                                                                                                                                                                                                                                                                                                                                                                                                                                                                                                                                                                                                                                                                                                                                                                                                                                                                                                                                                                                                                                                                                                                                          |                                                                                                                                                                                                                                                                                                                                                                                                                                                                                                                                                                                                                                                                                                                                                                       |                                                                                                                                                                                                                                                                                                                                                                                                                                                                                                                                                                                                                                                                                                                                                                                                                                                                                                                                                                                                                                                                                              | Dimensions                                                                                                                                                                                                                                                                                                                                                                                                                                                                                                                                                                                                                                                                                                                                                                                                                                                                                                                                                                                                                                                                            | Weight                                                                                                                                                                                                                                                                                                                                                                                                                                                                                                                                                                                                                                                                                                                                                                                                                                                                                                                                        |  |
|                                                                                                                                                                                                                                                                                                                                                                                                                                                                                                                                                                                                                                                                                                                                                                                                                                                                                                                                                                                                                                                                                                                                                                                                                                                                                                                                                                                                                                                                                                                                                                                                                                                                                                                                                                                                                                                                                    | Reference                                                                                                                                                                                                                                                                                                                                                                                                                                                                                                                                                                                                                                                                                                                                                                                                                                                                                                                                                                                                                                                                                                                                                                                                                                                                                                                                                                                                                                                                                                                                                                                                                                                                                                                                                                                                                                                                                                                                                                                                                                                                                                                            | Color                                                                                                                                                                                                                                                                                                                                                                                                                                                                                                                                                                                                                                                                                                                                                                 |                                                                                                                                                                                                                                                                                                                                                                                                                                                                                                                                                                                                                                                                                                                                                                                                                                                                                                                                                                                                                                                                                              | (LxWxH) mm                                                                                                                                                                                                                                                                                                                                                                                                                                                                                                                                                                                                                                                                                                                                                                                                                                                                                                                                                                                                                                                                            | (kg/Board)                                                                                                                                                                                                                                                                                                                                                                                                                                                                                                                                                                                                                                                                                                                                                                                                                                                                                                                                    |  |
|                                                                                                                                                                                                                                                                                                                                                                                                                                                                                                                                                                                                                                                                                                                                                                                                                                                                                                                                                                                                                                                                                                                                                                                                                                                                                                                                                                                                                                                                                                                                                                                                                                                                                                                                                                                                                                                                                    | DEU03230BF                                                                                                                                                                                                                                                                                                                                                                                                                                                                                                                                                                                                                                                                                                                                                                                                                                                                                                                                                                                                                                                                                                                                                                                                                                                                                                                                                                                                                                                                                                                                                                                                                                                                                                                                                                                                                                                                                                                                                                                                                                                                                                                           | BF-Beech Beige                                                                                                                                                                                                                                                                                                                                                                                                                                                                                                                                                                                                                                                                                                                                                        | 2                                                                                                                                                                                                                                                                                                                                                                                                                                                                                                                                                                                                                                                                                                                                                                                                                                                                                                                                                                                                                                                                                            | 2300 x 140 x 24                                                                                                                                                                                                                                                                                                                                                                                                                                                                                                                                                                                                                                                                                                                                                                                                                                                                                                                                                                                                                                                                       | 9,58 Kg                                                                                                                                                                                                                                                                                                                                                                                                                                                                                                                                                                                                                                                                                                                                                                                                                                                                                                                                       |  |
|                                                                                                                                                                                                                                                                                                                                                                                                                                                                                                                                                                                                                                                                                                                                                                                                                                                                                                                                                                                                                                                                                                                                                                                                                                                                                                                                                                                                                                                                                                                                                                                                                                                                                                                                                                                                                                                                                    | DEU03230BR                                                                                                                                                                                                                                                                                                                                                                                                                                                                                                                                                                                                                                                                                                                                                                                                                                                                                                                                                                                                                                                                                                                                                                                                                                                                                                                                                                                                                                                                                                                                                                                                                                                                                                                                                                                                                                                                                                                                                                                                                                                                                                                           | BR-Rose Beige                                                                                                                                                                                                                                                                                                                                                                                                                                                                                                                                                                                                                                                                                                                                                         |                                                                                                                                                                                                                                                                                                                                                                                                                                                                                                                                                                                                                                                                                                                                                                                                                                                                                                                                                                                                                                                                                              | 2300 x 140 x 24                                                                                                                                                                                                                                                                                                                                                                                                                                                                                                                                                                                                                                                                                                                                                                                                                                                                                                                                                                                                                                                                       | 9,58 Kg                                                                                                                                                                                                                                                                                                                                                                                                                                                                                                                                                                                                                                                                                                                                                                                                                                                                                                                                       |  |
|                                                                                                                                                                                                                                                                                                                                                                                                                                                                                                                                                                                                                                                                                                                                                                                                                                                                                                                                                                                                                                                                                                                                                                                                                                                                                                                                                                                                                                                                                                                                                                                                                                                                                                                                                                                                                                                                                    | DEU03230CI                                                                                                                                                                                                                                                                                                                                                                                                                                                                                                                                                                                                                                                                                                                                                                                                                                                                                                                                                                                                                                                                                                                                                                                                                                                                                                                                                                                                                                                                                                                                                                                                                                                                                                                                                                                                                                                                                                                                                                                                                                                                                                                           | CI-Grey                                                                                                                                                                                                                                                                                                                                                                                                                                                                                                                                                                                                                                                                                                                                                               |                                                                                                                                                                                                                                                                                                                                                                                                                                                                                                                                                                                                                                                                                                                                                                                                                                                                                                                                                                                                                                                                                              | 2300 x 140 x 24                                                                                                                                                                                                                                                                                                                                                                                                                                                                                                                                                                                                                                                                                                                                                                                                                                                                                                                                                                                                                                                                       | 9,58 Kg                                                                                                                                                                                                                                                                                                                                                                                                                                                                                                                                                                                                                                                                                                                                                                                                                                                                                                                                       |  |
|                                                                                                                                                                                                                                                                                                                                                                                                                                                                                                                                                                                                                                                                                                                                                                                                                                                                                                                                                                                                                                                                                                                                                                                                                                                                                                                                                                                                                                                                                                                                                                                                                                                                                                                                                                                                                                                                                    | DEU03230RW                                                                                                                                                                                                                                                                                                                                                                                                                                                                                                                                                                                                                                                                                                                                                                                                                                                                                                                                                                                                                                                                                                                                                                                                                                                                                                                                                                                                                                                                                                                                                                                                                                                                                                                                                                                                                                                                                                                                                                                                                                                                                                                           | RW-RedWood                                                                                                                                                                                                                                                                                                                                                                                                                                                                                                                                                                                                                                                                                                                                                            |                                                                                                                                                                                                                                                                                                                                                                                                                                                                                                                                                                                                                                                                                                                                                                                                                                                                                                                                                                                                                                                                                              | 2300 x 140 x 24                                                                                                                                                                                                                                                                                                                                                                                                                                                                                                                                                                                                                                                                                                                                                                                                                                                                                                                                                                                                                                                                       | 9,58 Kg                                                                                                                                                                                                                                                                                                                                                                                                                                                                                                                                                                                                                                                                                                                                                                                                                                                                                                                                       |  |
| (± 0,2)<br>/+15mm                                                                                                                                                                                                                                                                                                                                                                                                                                                                                                                                                                                                                                                                                                                                                                                                                                                                                                                                                                                                                                                                                                                                                                                                                                                                                                                                                                                                                                                                                                                                                                                                                                                                                                                                                                                                                                                                  | DEU03230CH                                                                                                                                                                                                                                                                                                                                                                                                                                                                                                                                                                                                                                                                                                                                                                                                                                                                                                                                                                                                                                                                                                                                                                                                                                                                                                                                                                                                                                                                                                                                                                                                                                                                                                                                                                                                                                                                                                                                                                                                                                                                                                                           | CH-Chocolate                                                                                                                                                                                                                                                                                                                                                                                                                                                                                                                                                                                                                                                                                                                                                          |                                                                                                                                                                                                                                                                                                                                                                                                                                                                                                                                                                                                                                                                                                                                                                                                                                                                                                                                                                                                                                                                                              | 2300 x 140 x 24                                                                                                                                                                                                                                                                                                                                                                                                                                                                                                                                                                                                                                                                                                                                                                                                                                                                                                                                                                                                                                                                       | 9,58 Kg                                                                                                                                                                                                                                                                                                                                                                                                                                                                                                                                                                                                                                                                                                                                                                                                                                                                                                                                       |  |
|                                                                                                                                                                                                                                                                                                                                                                                                                                                                                                                                                                                                                                                                                                                                                                                                                                                                                                                                                                                                                                                                                                                                                                                                                                                                                                                                                                                                                                                                                                                                                                                                                                                                                                                                                                                                                                                                                    | DEU03230NE                                                                                                                                                                                                                                                                                                                                                                                                                                                                                                                                                                                                                                                                                                                                                                                                                                                                                                                                                                                                                                                                                                                                                                                                                                                                                                                                                                                                                                                                                                                                                                                                                                                                                                                                                                                                                                                                                                                                                                                                                                                                                                                           | NE-Dark Black                                                                                                                                                                                                                                                                                                                                                                                                                                                                                                                                                                                                                                                                                                                                                         | 2                                                                                                                                                                                                                                                                                                                                                                                                                                                                                                                                                                                                                                                                                                                                                                                                                                                                                                                                                                                                                                                                                            | 2300 x 140 x 24                                                                                                                                                                                                                                                                                                                                                                                                                                                                                                                                                                                                                                                                                                                                                                                                                                                                                                                                                                                                                                                                       | 9,58 Kg                                                                                                                                                                                                                                                                                                                                                                                                                                                                                                                                                                                                                                                                                                                                                                                                                                                                                                                                       |  |
|                                                                                                                                                                                                                                                                                                                                                                                                                                                                                                                                                                                                                                                                                                                                                                                                                                                                                                                                                                                                                                                                                                                                                                                                                                                                                                                                                                                                                                                                                                                                                                                                                                                                                                                                                                                                                                                                                    |                                                                                                                                                                                                                                                                                                                                                                                                                                                                                                                                                                                                                                                                                                                                                                                                                                                                                                                                                                                                                                                                                                                                                                                                                                                                                                                                                                                                                                                                                                                                                                                                                                                                                                                                                                                                                                                                                                                                                                                                                                                                                                                                      | Length:                                                                                                                                                                                                                                                                                                                                                                                                                                                                                                                                                                                                                                                                                                                                                               | 2,32 m                                                                                                                                                                                                                                                                                                                                                                                                                                                                                                                                                                                                                                                                                                                                                                                                                                                                                                                                                                                                                                                                                       | No. of profiles:                                                                                                                                                                                                                                                                                                                                                                                                                                                                                                                                                                                                                                                                                                                                                                                                                                                                                                                                                                                                                                                                      | 100                                                                                                                                                                                                                                                                                                                                                                                                                                                                                                                                                                                                                                                                                                                                                                                                                                                                                                                                           |  |
|                                                                                                                                                                                                                                                                                                                                                                                                                                                                                                                                                                                                                                                                                                                                                                                                                                                                                                                                                                                                                                                                                                                                                                                                                                                                                                                                                                                                                                                                                                                                                                                                                                                                                                                                                                                                                                                                                    | Features Pallet:                                                                                                                                                                                                                                                                                                                                                                                                                                                                                                                                                                                                                                                                                                                                                                                                                                                                                                                                                                                                                                                                                                                                                                                                                                                                                                                                                                                                                                                                                                                                                                                                                                                                                                                                                                                                                                                                                                                                                                                                                                                                                                                     | Width:                                                                                                                                                                                                                                                                                                                                                                                                                                                                                                                                                                                                                                                                                                                                                                | 0,72 m                                                                                                                                                                                                                                                                                                                                                                                                                                                                                                                                                                                                                                                                                                                                                                                                                                                                                                                                                                                                                                                                                       | Volume: 0                                                                                                                                                                                                                                                                                                                                                                                                                                                                                                                                                                                                                                                                                                                                                                                                                                                                                                                                                                                                                                                                             | ,97 m <sup>3</sup>                                                                                                                                                                                                                                                                                                                                                                                                                                                                                                                                                                                                                                                                                                                                                                                                                                                                                                                            |  |
| 140,0 ±1.0                                                                                                                                                                                                                                                                                                                                                                                                                                                                                                                                                                                                                                                                                                                                                                                                                                                                                                                                                                                                                                                                                                                                                                                                                                                                                                                                                                                                                                                                                                                                                                                                                                                                                                                                                                                                                                                                         |                                                                                                                                                                                                                                                                                                                                                                                                                                                                                                                                                                                                                                                                                                                                                                                                                                                                                                                                                                                                                                                                                                                                                                                                                                                                                                                                                                                                                                                                                                                                                                                                                                                                                                                                                                                                                                                                                                                                                                                                                                                                                                                                      | Height:                                                                                                                                                                                                                                                                                                                                                                                                                                                                                                                                                                                                                                                                                                                                                               | 0,58 m                                                                                                                                                                                                                                                                                                                                                                                                                                                                                                                                                                                                                                                                                                                                                                                                                                                                                                                                                                                                                                                                                       | Weight: 96                                                                                                                                                                                                                                                                                                                                                                                                                                                                                                                                                                                                                                                                                                                                                                                                                                                                                                                                                                                                                                                                            | 5,9 Kg                                                                                                                                                                                                                                                                                                                                                                                                                                                                                                                                                                                                                                                                                                                                                                                                                                                                                                                                        |  |
| 189900                                                                                                                                                                                                                                                                                                                                                                                                                                                                                                                                                                                                                                                                                                                                                                                                                                                                                                                                                                                                                                                                                                                                                                                                                                                                                                                                                                                                                                                                                                                                                                                                                                                                                                                                                                                                                                                                             | Hollow Boar                                                                                                                                                                                                                                                                                                                                                                                                                                                                                                                                                                                                                                                                                                                                                                                                                                                                                                                                                                                                                                                                                                                                                                                                                                                                                                                                                                                                                                                                                                                                                                                                                                                                                                                                                                                                                                                                                                                                                                                                                                                                                                                          | d Wuude 2300                                                                                                                                                                                                                                                                                                                                                                                                                                                                                                                                                                                                                                                                                                                                                          | 0x140                                                                                                                                                                                                                                                                                                                                                                                                                                                                                                                                                                                                                                                                                                                                                                                                                                                                                                                                                                                                                                                                                        | x24                                                                                                                                                                                                                                                                                                                                                                                                                                                                                                                                                                                                                                                                                                                                                                                                                                                                                                                                                                                                                                                                                   |                                                                                                                                                                                                                                                                                                                                                                                                                                                                                                                                                                                                                                                                                                                                                                                                                                                                                                                                               |  |
|                                                                                                                                                                                                                                                                                                                                                                                                                                                                                                                                                                                                                                                                                                                                                                                                                                                                                                                                                                                                                                                                                                                                                                                                                                                                                                                                                                                                                                                                                                                                                                                                                                                                                                                                                                                                                                                                                    | Reference                                                                                                                                                                                                                                                                                                                                                                                                                                                                                                                                                                                                                                                                                                                                                                                                                                                                                                                                                                                                                                                                                                                                                                                                                                                                                                                                                                                                                                                                                                                                                                                                                                                                                                                                                                                                                                                                                                                                                                                                                                                                                                                            | Color                                                                                                                                                                                                                                                                                                                                                                                                                                                                                                                                                                                                                                                                                                                                                                 |                                                                                                                                                                                                                                                                                                                                                                                                                                                                                                                                                                                                                                                                                                                                                                                                                                                                                                                                                                                                                                                                                              | Dimensions<br>(LxWxH) mm                                                                                                                                                                                                                                                                                                                                                                                                                                                                                                                                                                                                                                                                                                                                                                                                                                                                                                                                                                                                                                                              | Weight<br>(kg/Board)                                                                                                                                                                                                                                                                                                                                                                                                                                                                                                                                                                                                                                                                                                                                                                                                                                                                                                                          |  |
|                                                                                                                                                                                                                                                                                                                                                                                                                                                                                                                                                                                                                                                                                                                                                                                                                                                                                                                                                                                                                                                                                                                                                                                                                                                                                                                                                                                                                                                                                                                                                                                                                                                                                                                                                                                                                                                                                    | DEU08230NO                                                                                                                                                                                                                                                                                                                                                                                                                                                                                                                                                                                                                                                                                                                                                                                                                                                                                                                                                                                                                                                                                                                                                                                                                                                                                                                                                                                                                                                                                                                                                                                                                                                                                                                                                                                                                                                                                                                                                                                                                                                                                                                           | NO-Nordic Oak                                                                                                                                                                                                                                                                                                                                                                                                                                                                                                                                                                                                                                                                                                                                                         |                                                                                                                                                                                                                                                                                                                                                                                                                                                                                                                                                                                                                                                                                                                                                                                                                                                                                                                                                                                                                                                                                              |                                                                                                                                                                                                                                                                                                                                                                                                                                                                                                                                                                                                                                                                                                                                                                                                                                                                                                                                                                                                                                                                                       | 5,80 Kg                                                                                                                                                                                                                                                                                                                                                                                                                                                                                                                                                                                                                                                                                                                                                                                                                                                                                                                                       |  |
|                                                                                                                                                                                                                                                                                                                                                                                                                                                                                                                                                                                                                                                                                                                                                                                                                                                                                                                                                                                                                                                                                                                                                                                                                                                                                                                                                                                                                                                                                                                                                                                                                                                                                                                                                                                                                                                                                    | DEU08230NB                                                                                                                                                                                                                                                                                                                                                                                                                                                                                                                                                                                                                                                                                                                                                                                                                                                                                                                                                                                                                                                                                                                                                                                                                                                                                                                                                                                                                                                                                                                                                                                                                                                                                                                                                                                                                                                                                                                                                                                                                                                                                                                           | NB-Natural Beecl                                                                                                                                                                                                                                                                                                                                                                                                                                                                                                                                                                                                                                                                                                                                                      | h 2                                                                                                                                                                                                                                                                                                                                                                                                                                                                                                                                                                                                                                                                                                                                                                                                                                                                                                                                                                                                                                                                                          | 2300 x 140 x 24                                                                                                                                                                                                                                                                                                                                                                                                                                                                                                                                                                                                                                                                                                                                                                                                                                                                                                                                                                                                                                                                       | 5,80 Kg                                                                                                                                                                                                                                                                                                                                                                                                                                                                                                                                                                                                                                                                                                                                                                                                                                                                                                                                       |  |
|                                                                                                                                                                                                                                                                                                                                                                                                                                                                                                                                                                                                                                                                                                                                                                                                                                                                                                                                                                                                                                                                                                                                                                                                                                                                                                                                                                                                                                                                                                                                                                                                                                                                                                                                                                                                                                                                                    | DEU08230SO                                                                                                                                                                                                                                                                                                                                                                                                                                                                                                                                                                                                                                                                                                                                                                                                                                                                                                                                                                                                                                                                                                                                                                                                                                                                                                                                                                                                                                                                                                                                                                                                                                                                                                                                                                                                                                                                                                                                                                                                                                                                                                                           | SO-Soft Oak                                                                                                                                                                                                                                                                                                                                                                                                                                                                                                                                                                                                                                                                                                                                                           |                                                                                                                                                                                                                                                                                                                                                                                                                                                                                                                                                                                                                                                                                                                                                                                                                                                                                                                                                                                                                                                                                              | 2300 x 140 x 24                                                                                                                                                                                                                                                                                                                                                                                                                                                                                                                                                                                                                                                                                                                                                                                                                                                                                                                                                                                                                                                                       | 5,80 Kg                                                                                                                                                                                                                                                                                                                                                                                                                                                                                                                                                                                                                                                                                                                                                                                                                                                                                                                                       |  |
|                                                                                                                                                                                                                                                                                                                                                                                                                                                                                                                                                                                                                                                                                                                                                                                                                                                                                                                                                                                                                                                                                                                                                                                                                                                                                                                                                                                                                                                                                                                                                                                                                                                                                                                                                                                                                                                                                    | DEU08230AW                                                                                                                                                                                                                                                                                                                                                                                                                                                                                                                                                                                                                                                                                                                                                                                                                                                                                                                                                                                                                                                                                                                                                                                                                                                                                                                                                                                                                                                                                                                                                                                                                                                                                                                                                                                                                                                                                                                                                                                                                                                                                                                           | AW-American Wa                                                                                                                                                                                                                                                                                                                                                                                                                                                                                                                                                                                                                                                                                                                                                        | ilnut 2                                                                                                                                                                                                                                                                                                                                                                                                                                                                                                                                                                                                                                                                                                                                                                                                                                                                                                                                                                                                                                                                                      | 2300 x 140 x 24                                                                                                                                                                                                                                                                                                                                                                                                                                                                                                                                                                                                                                                                                                                                                                                                                                                                                                                                                                                                                                                                       | 5,80 Kg                                                                                                                                                                                                                                                                                                                                                                                                                                                                                                                                                                                                                                                                                                                                                                                                                                                                                                                                       |  |
| (± 0,2)                                                                                                                                                                                                                                                                                                                                                                                                                                                                                                                                                                                                                                                                                                                                                                                                                                                                                                                                                                                                                                                                                                                                                                                                                                                                                                                                                                                                                                                                                                                                                                                                                                                                                                                                                                                                                                                                            | DEU08230DW                                                                                                                                                                                                                                                                                                                                                                                                                                                                                                                                                                                                                                                                                                                                                                                                                                                                                                                                                                                                                                                                                                                                                                                                                                                                                                                                                                                                                                                                                                                                                                                                                                                                                                                                                                                                                                                                                                                                                                                                                                                                                                                           | DW-Dark Walnut                                                                                                                                                                                                                                                                                                                                                                                                                                                                                                                                                                                                                                                                                                                                                        | 2                                                                                                                                                                                                                                                                                                                                                                                                                                                                                                                                                                                                                                                                                                                                                                                                                                                                                                                                                                                                                                                                                            | 2300 x 140 x 24                                                                                                                                                                                                                                                                                                                                                                                                                                                                                                                                                                                                                                                                                                                                                                                                                                                                                                                                                                                                                                                                       | 5,80 Kg                                                                                                                                                                                                                                                                                                                                                                                                                                                                                                                                                                                                                                                                                                                                                                                                                                                                                                                                       |  |
| /+15mm                                                                                                                                                                                                                                                                                                                                                                                                                                                                                                                                                                                                                                                                                                                                                                                                                                                                                                                                                                                                                                                                                                                                                                                                                                                                                                                                                                                                                                                                                                                                                                                                                                                                                                                                                                                                                                                                             |                                                                                                                                                                                                                                                                                                                                                                                                                                                                                                                                                                                                                                                                                                                                                                                                                                                                                                                                                                                                                                                                                                                                                                                                                                                                                                                                                                                                                                                                                                                                                                                                                                                                                                                                                                                                                                                                                                                                                                                                                                                                                                                                      |                                                                                                                                                                                                                                                                                                                                                                                                                                                                                                                                                                                                                                                                                                                                                                       |                                                                                                                                                                                                                                                                                                                                                                                                                                                                                                                                                                                                                                                                                                                                                                                                                                                                                                                                                                                                                                                                                              |                                                                                                                                                                                                                                                                                                                                                                                                                                                                                                                                                                                                                                                                                                                                                                                                                                                                                                                                                                                                                                                                                       |                                                                                                                                                                                                                                                                                                                                                                                                                                                                                                                                                                                                                                                                                                                                                                                                                                                                                                                                               |  |
|                                                                                                                                                                                                                                                                                                                                                                                                                                                                                                                                                                                                                                                                                                                                                                                                                                                                                                                                                                                                                                                                                                                                                                                                                                                                                                                                                                                                                                                                                                                                                                                                                                                                                                                                                                                                                                                                                    |                                                                                                                                                                                                                                                                                                                                                                                                                                                                                                                                                                                                                                                                                                                                                                                                                                                                                                                                                                                                                                                                                                                                                                                                                                                                                                                                                                                                                                                                                                                                                                                                                                                                                                                                                                                                                                                                                                                                                                                                                                                                                                                                      | Length:                                                                                                                                                                                                                                                                                                                                                                                                                                                                                                                                                                                                                                                                                                                                                               | 2,32 m                                                                                                                                                                                                                                                                                                                                                                                                                                                                                                                                                                                                                                                                                                                                                                                                                                                                                                                                                                                                                                                                                       | No. of profiles:                                                                                                                                                                                                                                                                                                                                                                                                                                                                                                                                                                                                                                                                                                                                                                                                                                                                                                                                                                                                                                                                      | 175                                                                                                                                                                                                                                                                                                                                                                                                                                                                                                                                                                                                                                                                                                                                                                                                                                                                                                                                           |  |
|                                                                                                                                                                                                                                                                                                                                                                                                                                                                                                                                                                                                                                                                                                                                                                                                                                                                                                                                                                                                                                                                                                                                                                                                                                                                                                                                                                                                                                                                                                                                                                                                                                                                                                                                                                                                                                                                                    |                                                                                                                                                                                                                                                                                                                                                                                                                                                                                                                                                                                                                                                                                                                                                                                                                                                                                                                                                                                                                                                                                                                                                                                                                                                                                                                                                                                                                                                                                                                                                                                                                                                                                                                                                                                                                                                                                                                                                                                                                                                                                                                                      |                                                                                                                                                                                                                                                                                                                                                                                                                                                                                                                                                                                                                                                                                                                                                                       |                                                                                                                                                                                                                                                                                                                                                                                                                                                                                                                                                                                                                                                                                                                                                                                                                                                                                                                                                                                                                                                                                              |                                                                                                                                                                                                                                                                                                                                                                                                                                                                                                                                                                                                                                                                                                                                                                                                                                                                                                                                                                                                                                                                                       |                                                                                                                                                                                                                                                                                                                                                                                                                                                                                                                                                                                                                                                                                                                                                                                                                                                                                                                                               |  |
| 24,0 ±1,0                                                                                                                                                                                                                                                                                                                                                                                                                                                                                                                                                                                                                                                                                                                                                                                                                                                                                                                                                                                                                                                                                                                                                                                                                                                                                                                                                                                                                                                                                                                                                                                                                                                                                                                                                                                                                                                                          | Features Pallet:                                                                                                                                                                                                                                                                                                                                                                                                                                                                                                                                                                                                                                                                                                                                                                                                                                                                                                                                                                                                                                                                                                                                                                                                                                                                                                                                                                                                                                                                                                                                                                                                                                                                                                                                                                                                                                                                                                                                                                                                                                                                                                                     | Width:<br>Height:                                                                                                                                                                                                                                                                                                                                                                                                                                                                                                                                                                                                                                                                                                                                                     | 0,72 m<br>0,94 m                                                                                                                                                                                                                                                                                                                                                                                                                                                                                                                                                                                                                                                                                                                                                                                                                                                                                                                                                                                                                                                                             |                                                                                                                                                                                                                                                                                                                                                                                                                                                                                                                                                                                                                                                                                                                                                                                                                                                                                                                                                                                                                                                                                       | ,57 m <sup>3</sup><br>3,2 Kg                                                                                                                                                                                                                                                                                                                                                                                                                                                                                                                                                                                                                                                                                                                                                                                                                                                                                                                  |  |
|                                                                                                                                                                                                                                                                                                                                                                                                                                                                                                                                                                                                                                                                                                                                                                                                                                                                                                                                                                                                                                                                                                                                                                                                                                                                                                                                                                                                                                                                                                                                                                                                                                                                                                                                                                                                                                                                                    | <pre>/+15mm n_slip 140,0 138 189900  *± 0,2) ++15mm n_slip 140,0 138 189900 189900 189900 189900 189900 189900 189900 189900 189900 189900 189900 189900 189900 189900 189900 189900 189900 189900 189900 189900 189900 189900 189900 189900 189900 189900 189900 189900 189900 189900 189900 189900 189900 189900 189900 189900 189900 189900 189900 189900 189900 189900 189900 189900 189900 189900 189900 189900 189900 189900 189900 189900 189900 189900 189900 189900 189900 189900 189900 189900 189900 189900 189900 189900 189900 189900 189900 189900 189900 189900 189900 189900 189900 189900 189900 189900 189900 189900 189900 189900 189900 189900 189900 189900 189900 189900 189900 189900 189900 189900 189900 189900 189900 189900 189900 189900 189900 189900 189900 189900 189900 189900 189900 189900 189900 189900 189900 189900 189900 189900 189900 189900 189900 189900 189900 189900 189900 189900 189900 189900 18900 18900 18900 18900 18900 18900 18900 18900 18900 18900 18900 18900 18900 18900 18900 18900 18900 18900 18900 18900 18900 18900 18900 18900 18900 18900 18900 18900 18900 18900 18900 18900 18900 18900 18900 18900 18900 18900 18900 18900 18900 18900 18900 18900 18900 18900 18900 18900 18900 18900 18900 18900 18900 18900 18900 18900 18900 18900 18900 18900 18900 18900 18900 18900 18900 18900 18900 18900 18900 18900 18900 18900 18900 18900 18900 18900 18900 18900 18900 18900 18900 18900 18900 18900 18900 18900 18900 18900 18900 18900 18900 18900 18900 18900 18900 18900 18900 18900 18900 18900 18900 18900 18900 18900 18900 18900 18900 18900 18900 18900 18900 18900 18900 18900 18900 18900 18900 18900 18900 18900 18900 18900 18900 18900 18900 18900 18900 18900 18900 18900 18900 18900 18900 18900 18900 18900 18900 18900 18900 18900 18900 18900 18900 18900 18900 18900 18900 18900 18900 18900 18900 18900 18900 18900 18900 18900 18900 18900 18900 18900 18900 18900 18900 18900 18900 18900 18900 18900 18900 18900 18900 18900 18900 18900 18900 18900 18900 18900 18900 18900 18900 18900 18900 18900 18900 18900 18900 18900 18900 189</pre> | A+15mm         DEU01230NE           DEU01230NE         DEU01230NE           DEU01230NE         Features Pallet:           140,0 :13         Features Pallet: | A+15mm       DEU0120001       OTFORDUCIALS         DEU01230NE       NE-Dark Black         DEU01230NE       NE-Dark Black         DEU01230NE       NE-Dark Black         DEU01230NE       Vidth:         Height:       Vidth:         Height:       NE-Dark Black         NE-Dark Black       Vidth:         Height:       Vidth:         Height:       NE-Dark Black         NE-Dark Black       NE-Dark Black         NE-Dark Black       NE-Dark Black         NE-Dark Black       NE-Dark Black         DEU03230BF       BF-Beech Beige         DEU03230CI       Cl-Grey         DEU03230CH       CH-Chocolate         DEU03230NE       NE-Dark Black         NE-Dark Black       NE-Dark Black | *+15mm       DEU01230NE       NE-Dark Black         DEU01230NE       NE-Dark Black       2,32 m         reslip       Features Pallet:       Width:       0,72 m         140.0 138       Features Pallet:       Width:       0,94 m         189900       Solid Board 2300x140x24         Reference       Color         DEU03230BF       BF-Beech Beige       2         DEU03230BR       BR-Rose Beige       2         DEU03230CI       CI-Grey       2         DEU03230RW       RW-RedWood       2         DEU03230NE       NE-Dark Black       2         PE003230NE       NE-Dark Black       2         DEU03230NE       NE-Dark Black       2         PE003230NE       NE-Dark Black       2         PE008230NO       NO-Nordic Oak       2 | hartSmmDECOTESSONCheronocolate2000 x 140 x 24DEU01230NENE-Dark Black2300 x 140 x 24DEU01230NENE-Dark Black2300 x 140 x 24DesignFeatures Pallet:Width:0.72 m140.0 :13Solid Board 2300x140x24Dimensions<br>(LxWxH) mmDEU03230BFBF-Beech Beige2300 x 140 x 24DEU03230BFBF-Beech Beige2300 x 140 x 24DEU03230BRBR-Rose Beige2300 x 140 x 24DEU03230CICI-Grey2300 x 140 x 24DEU03230RWRW-RedWood2300 x 140 x 24DEU03230RHDEU03230CHCH-ChocolateDEU03230NENE-Dark Black2300 x 140 x 24DEU03230NENE-Dark Black2300 x 140 x 24DEU03230NENo. of profiles:<br>Vidth:00140.0 :13DEU03230NENo. of profiles:<br>OOOHollow Board Wuude 2300x140x24Dimensions<br>(LxWxH) mmDEU08230NONo. of profiles:<br>ODimensions<br>(LxWxH) mmDEU08230NODimensions<br>(LxWxH) mmDimensions<br>(LxWxH) mmDEU08230NONO-Nordic Oak <td co<="" td=""></td> |  |