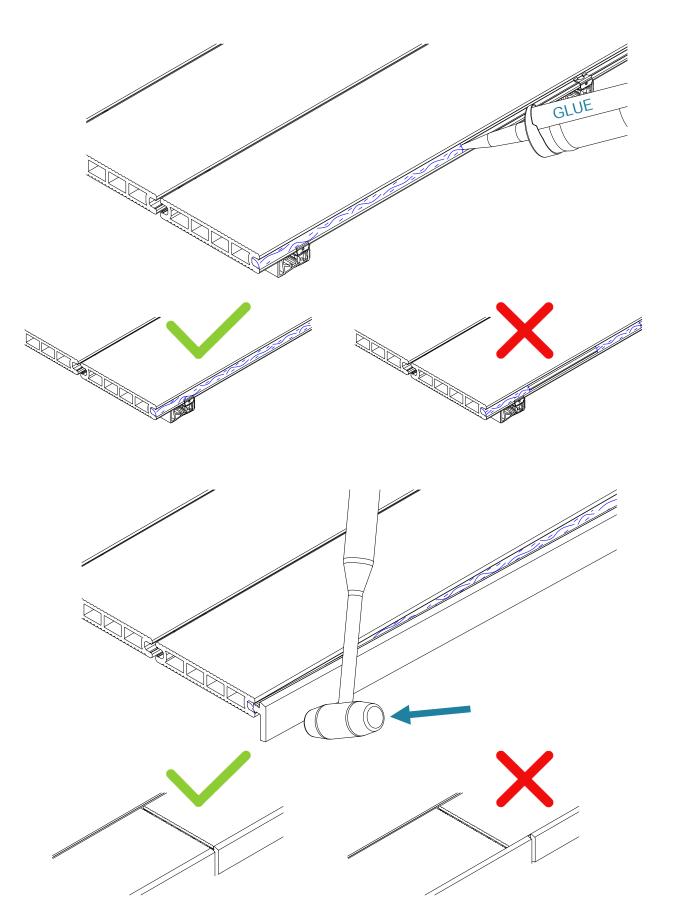

# TECHNICAL DATASHEET

| and the second sec | Reference                                                                                                                                                                                                                                                                                                                                                                                                                                                                                                                                                                                                                                                                                                                                                                                                                                                                                                                                                                                                                                                                                                                                                                                                                                                                                                                                                                                                                                                                                                                                                                                                                                                                                                                                                                                                                                                                                                                                                                                                                                                                                                                            |                                                                                                                                                                                                                                                                                                                                                                                                                                                                                                                                                                                                                                                                                                                                                                       | 4                                                                                                                                                                                                                                                                                                                                                                                                                                                                                                                                                                                                                                                                                                                                                                                                                                                                                                                                                                                                                                                                                            |                                                                                                                                                                                                                                                                                                                                                                                                                                                                                                                                                                                                                                                                                                                                                                                                                                                                                                                                                                                                                                                                                       |                                                                                                                                                                                                                                                                                                                                                                                                                                                                                                                                                                                                                                                                                                                                                                                                                                                                                                                                               |  |
|------------------------------------------------------------------------------------------------------------------------------------------------------------------------------------------------------------------------------------------------------------------------------------------------------------------------------------------------------------------------------------------------------------------------------------------------------------------------------------------------------------------------------------------------------------------------------------------------------------------------------------------------------------------------------------------------------------------------------------------------------------------------------------------------------------------------------------------------------------------------------------------------------------------------------------------------------------------------------------------------------------------------------------------------------------------------------------------------------------------------------------------------------------------------------------------------------------------------------------------------------------------------------------------------------------------------------------------------------------------------------------------------------------------------------------------------------------------------------------------------------------------------------------------------------------------------------------------------------------------------------------------------------------------------------------------------------------------------------------------------------------------------------------------------------------------------------------------------------------------------------------|--------------------------------------------------------------------------------------------------------------------------------------------------------------------------------------------------------------------------------------------------------------------------------------------------------------------------------------------------------------------------------------------------------------------------------------------------------------------------------------------------------------------------------------------------------------------------------------------------------------------------------------------------------------------------------------------------------------------------------------------------------------------------------------------------------------------------------------------------------------------------------------------------------------------------------------------------------------------------------------------------------------------------------------------------------------------------------------------------------------------------------------------------------------------------------------------------------------------------------------------------------------------------------------------------------------------------------------------------------------------------------------------------------------------------------------------------------------------------------------------------------------------------------------------------------------------------------------------------------------------------------------------------------------------------------------------------------------------------------------------------------------------------------------------------------------------------------------------------------------------------------------------------------------------------------------------------------------------------------------------------------------------------------------------------------------------------------------------------------------------------------------|-----------------------------------------------------------------------------------------------------------------------------------------------------------------------------------------------------------------------------------------------------------------------------------------------------------------------------------------------------------------------------------------------------------------------------------------------------------------------------------------------------------------------------------------------------------------------------------------------------------------------------------------------------------------------------------------------------------------------------------------------------------------------|----------------------------------------------------------------------------------------------------------------------------------------------------------------------------------------------------------------------------------------------------------------------------------------------------------------------------------------------------------------------------------------------------------------------------------------------------------------------------------------------------------------------------------------------------------------------------------------------------------------------------------------------------------------------------------------------------------------------------------------------------------------------------------------------------------------------------------------------------------------------------------------------------------------------------------------------------------------------------------------------------------------------------------------------------------------------------------------------|---------------------------------------------------------------------------------------------------------------------------------------------------------------------------------------------------------------------------------------------------------------------------------------------------------------------------------------------------------------------------------------------------------------------------------------------------------------------------------------------------------------------------------------------------------------------------------------------------------------------------------------------------------------------------------------------------------------------------------------------------------------------------------------------------------------------------------------------------------------------------------------------------------------------------------------------------------------------------------------------------------------------------------------------------------------------------------------|-----------------------------------------------------------------------------------------------------------------------------------------------------------------------------------------------------------------------------------------------------------------------------------------------------------------------------------------------------------------------------------------------------------------------------------------------------------------------------------------------------------------------------------------------------------------------------------------------------------------------------------------------------------------------------------------------------------------------------------------------------------------------------------------------------------------------------------------------------------------------------------------------------------------------------------------------|--|
|                                                                                                                                                                                                                                                                                                                                                                                                                                                                                                                                                                                                                                                                                                                                                                                                                                                                                                                                                                                                                                                                                                                                                                                                                                                                                                                                                                                                                                                                                                                                                                                                                                                                                                                                                                                                                                                                                    |                                                                                                                                                                                                                                                                                                                                                                                                                                                                                                                                                                                                                                                                                                                                                                                                                                                                                                                                                                                                                                                                                                                                                                                                                                                                                                                                                                                                                                                                                                                                                                                                                                                                                                                                                                                                                                                                                                                                                                                                                                                                                                                                      | Color                                                                                                                                                                                                                                                                                                                                                                                                                                                                                                                                                                                                                                                                                                                                                                 |                                                                                                                                                                                                                                                                                                                                                                                                                                                                                                                                                                                                                                                                                                                                                                                                                                                                                                                                                                                                                                                                                              | Dimensions<br>(LxWxH) mm                                                                                                                                                                                                                                                                                                                                                                                                                                                                                                                                                                                                                                                                                                                                                                                                                                                                                                                                                                                                                                                              | Weight<br>(kg/Board)                                                                                                                                                                                                                                                                                                                                                                                                                                                                                                                                                                                                                                                                                                                                                                                                                                                                                                                          |  |
|                                                                                                                                                                                                                                                                                                                                                                                                                                                                                                                                                                                                                                                                                                                                                                                                                                                                                                                                                                                                                                                                                                                                                                                                                                                                                                                                                                                                                                                                                                                                                                                                                                                                                                                                                                                                                                                                                    | DEU01230BF                                                                                                                                                                                                                                                                                                                                                                                                                                                                                                                                                                                                                                                                                                                                                                                                                                                                                                                                                                                                                                                                                                                                                                                                                                                                                                                                                                                                                                                                                                                                                                                                                                                                                                                                                                                                                                                                                                                                                                                                                                                                                                                           | BF-Beech Beige                                                                                                                                                                                                                                                                                                                                                                                                                                                                                                                                                                                                                                                                                                                                                        | 2                                                                                                                                                                                                                                                                                                                                                                                                                                                                                                                                                                                                                                                                                                                                                                                                                                                                                                                                                                                                                                                                                            | 2300 x 140 x 24                                                                                                                                                                                                                                                                                                                                                                                                                                                                                                                                                                                                                                                                                                                                                                                                                                                                                                                                                                                                                                                                       | 5,58 Kg                                                                                                                                                                                                                                                                                                                                                                                                                                                                                                                                                                                                                                                                                                                                                                                                                                                                                                                                       |  |
|                                                                                                                                                                                                                                                                                                                                                                                                                                                                                                                                                                                                                                                                                                                                                                                                                                                                                                                                                                                                                                                                                                                                                                                                                                                                                                                                                                                                                                                                                                                                                                                                                                                                                                                                                                                                                                                                                    | DEU01230BR                                                                                                                                                                                                                                                                                                                                                                                                                                                                                                                                                                                                                                                                                                                                                                                                                                                                                                                                                                                                                                                                                                                                                                                                                                                                                                                                                                                                                                                                                                                                                                                                                                                                                                                                                                                                                                                                                                                                                                                                                                                                                                                           | BR-Rose Beige                                                                                                                                                                                                                                                                                                                                                                                                                                                                                                                                                                                                                                                                                                                                                         |                                                                                                                                                                                                                                                                                                                                                                                                                                                                                                                                                                                                                                                                                                                                                                                                                                                                                                                                                                                                                                                                                              | 2300 x 140 x 24                                                                                                                                                                                                                                                                                                                                                                                                                                                                                                                                                                                                                                                                                                                                                                                                                                                                                                                                                                                                                                                                       | 5,58 Kg                                                                                                                                                                                                                                                                                                                                                                                                                                                                                                                                                                                                                                                                                                                                                                                                                                                                                                                                       |  |
|                                                                                                                                                                                                                                                                                                                                                                                                                                                                                                                                                                                                                                                                                                                                                                                                                                                                                                                                                                                                                                                                                                                                                                                                                                                                                                                                                                                                                                                                                                                                                                                                                                                                                                                                                                                                                                                                                    | DEU01230CI                                                                                                                                                                                                                                                                                                                                                                                                                                                                                                                                                                                                                                                                                                                                                                                                                                                                                                                                                                                                                                                                                                                                                                                                                                                                                                                                                                                                                                                                                                                                                                                                                                                                                                                                                                                                                                                                                                                                                                                                                                                                                                                           | CI-Grey                                                                                                                                                                                                                                                                                                                                                                                                                                                                                                                                                                                                                                                                                                                                                               |                                                                                                                                                                                                                                                                                                                                                                                                                                                                                                                                                                                                                                                                                                                                                                                                                                                                                                                                                                                                                                                                                              | 2300 x 140 x 24                                                                                                                                                                                                                                                                                                                                                                                                                                                                                                                                                                                                                                                                                                                                                                                                                                                                                                                                                                                                                                                                       | 5,58 Kg                                                                                                                                                                                                                                                                                                                                                                                                                                                                                                                                                                                                                                                                                                                                                                                                                                                                                                                                       |  |
|                                                                                                                                                                                                                                                                                                                                                                                                                                                                                                                                                                                                                                                                                                                                                                                                                                                                                                                                                                                                                                                                                                                                                                                                                                                                                                                                                                                                                                                                                                                                                                                                                                                                                                                                                                                                                                                                                    | DEU01230RW                                                                                                                                                                                                                                                                                                                                                                                                                                                                                                                                                                                                                                                                                                                                                                                                                                                                                                                                                                                                                                                                                                                                                                                                                                                                                                                                                                                                                                                                                                                                                                                                                                                                                                                                                                                                                                                                                                                                                                                                                                                                                                                           | RW-RedWood                                                                                                                                                                                                                                                                                                                                                                                                                                                                                                                                                                                                                                                                                                                                                            |                                                                                                                                                                                                                                                                                                                                                                                                                                                                                                                                                                                                                                                                                                                                                                                                                                                                                                                                                                                                                                                                                              | 2300 x 140 x 24                                                                                                                                                                                                                                                                                                                                                                                                                                                                                                                                                                                                                                                                                                                                                                                                                                                                                                                                                                                                                                                                       | 5,58 Kg                                                                                                                                                                                                                                                                                                                                                                                                                                                                                                                                                                                                                                                                                                                                                                                                                                                                                                                                       |  |
| (± 0,2)<br>/+15mm                                                                                                                                                                                                                                                                                                                                                                                                                                                                                                                                                                                                                                                                                                                                                                                                                                                                                                                                                                                                                                                                                                                                                                                                                                                                                                                                                                                                                                                                                                                                                                                                                                                                                                                                                                                                                                                                  | DEU01230CH                                                                                                                                                                                                                                                                                                                                                                                                                                                                                                                                                                                                                                                                                                                                                                                                                                                                                                                                                                                                                                                                                                                                                                                                                                                                                                                                                                                                                                                                                                                                                                                                                                                                                                                                                                                                                                                                                                                                                                                                                                                                                                                           | CH-Chocolate                                                                                                                                                                                                                                                                                                                                                                                                                                                                                                                                                                                                                                                                                                                                                          |                                                                                                                                                                                                                                                                                                                                                                                                                                                                                                                                                                                                                                                                                                                                                                                                                                                                                                                                                                                                                                                                                              | 2300 x 140 x 24                                                                                                                                                                                                                                                                                                                                                                                                                                                                                                                                                                                                                                                                                                                                                                                                                                                                                                                                                                                                                                                                       | 5,58 Kg                                                                                                                                                                                                                                                                                                                                                                                                                                                                                                                                                                                                                                                                                                                                                                                                                                                                                                                                       |  |
| un allia                                                                                                                                                                                                                                                                                                                                                                                                                                                                                                                                                                                                                                                                                                                                                                                                                                                                                                                                                                                                                                                                                                                                                                                                                                                                                                                                                                                                                                                                                                                                                                                                                                                                                                                                                                                                                                                                           | DEU01230NE                                                                                                                                                                                                                                                                                                                                                                                                                                                                                                                                                                                                                                                                                                                                                                                                                                                                                                                                                                                                                                                                                                                                                                                                                                                                                                                                                                                                                                                                                                                                                                                                                                                                                                                                                                                                                                                                                                                                                                                                                                                                                                                           | NE-Dark Black                                                                                                                                                                                                                                                                                                                                                                                                                                                                                                                                                                                                                                                                                                                                                         | 2                                                                                                                                                                                                                                                                                                                                                                                                                                                                                                                                                                                                                                                                                                                                                                                                                                                                                                                                                                                                                                                                                            | 2300 x 140 x 24                                                                                                                                                                                                                                                                                                                                                                                                                                                                                                                                                                                                                                                                                                                                                                                                                                                                                                                                                                                                                                                                       | 5,58 Kg                                                                                                                                                                                                                                                                                                                                                                                                                                                                                                                                                                                                                                                                                                                                                                                                                                                                                                                                       |  |
|                                                                                                                                                                                                                                                                                                                                                                                                                                                                                                                                                                                                                                                                                                                                                                                                                                                                                                                                                                                                                                                                                                                                                                                                                                                                                                                                                                                                                                                                                                                                                                                                                                                                                                                                                                                                                                                                                    |                                                                                                                                                                                                                                                                                                                                                                                                                                                                                                                                                                                                                                                                                                                                                                                                                                                                                                                                                                                                                                                                                                                                                                                                                                                                                                                                                                                                                                                                                                                                                                                                                                                                                                                                                                                                                                                                                                                                                                                                                                                                                                                                      | Length:                                                                                                                                                                                                                                                                                                                                                                                                                                                                                                                                                                                                                                                                                                                                                               | 2,32 m                                                                                                                                                                                                                                                                                                                                                                                                                                                                                                                                                                                                                                                                                                                                                                                                                                                                                                                                                                                                                                                                                       | No. of profiles:                                                                                                                                                                                                                                                                                                                                                                                                                                                                                                                                                                                                                                                                                                                                                                                                                                                                                                                                                                                                                                                                      | 175                                                                                                                                                                                                                                                                                                                                                                                                                                                                                                                                                                                                                                                                                                                                                                                                                                                                                                                                           |  |
|                                                                                                                                                                                                                                                                                                                                                                                                                                                                                                                                                                                                                                                                                                                                                                                                                                                                                                                                                                                                                                                                                                                                                                                                                                                                                                                                                                                                                                                                                                                                                                                                                                                                                                                                                                                                                                                                                    | Features Pallet:                                                                                                                                                                                                                                                                                                                                                                                                                                                                                                                                                                                                                                                                                                                                                                                                                                                                                                                                                                                                                                                                                                                                                                                                                                                                                                                                                                                                                                                                                                                                                                                                                                                                                                                                                                                                                                                                                                                                                                                                                                                                                                                     | Width:                                                                                                                                                                                                                                                                                                                                                                                                                                                                                                                                                                                                                                                                                                                                                                | 0,72 m                                                                                                                                                                                                                                                                                                                                                                                                                                                                                                                                                                                                                                                                                                                                                                                                                                                                                                                                                                                                                                                                                       |                                                                                                                                                                                                                                                                                                                                                                                                                                                                                                                                                                                                                                                                                                                                                                                                                                                                                                                                                                                                                                                                                       | ,57 m <sup>3</sup>                                                                                                                                                                                                                                                                                                                                                                                                                                                                                                                                                                                                                                                                                                                                                                                                                                                                                                                            |  |
|                                                                                                                                                                                                                                                                                                                                                                                                                                                                                                                                                                                                                                                                                                                                                                                                                                                                                                                                                                                                                                                                                                                                                                                                                                                                                                                                                                                                                                                                                                                                                                                                                                                                                                                                                                                                                                                                                    |                                                                                                                                                                                                                                                                                                                                                                                                                                                                                                                                                                                                                                                                                                                                                                                                                                                                                                                                                                                                                                                                                                                                                                                                                                                                                                                                                                                                                                                                                                                                                                                                                                                                                                                                                                                                                                                                                                                                                                                                                                                                                                                                      |                                                                                                                                                                                                                                                                                                                                                                                                                                                                                                                                                                                                                                                                                                                                                                       | 0,94 m                                                                                                                                                                                                                                                                                                                                                                                                                                                                                                                                                                                                                                                                                                                                                                                                                                                                                                                                                                                                                                                                                       | Weight: 98.                                                                                                                                                                                                                                                                                                                                                                                                                                                                                                                                                                                                                                                                                                                                                                                                                                                                                                                                                                                                                                                                           | 3,9 Kg                                                                                                                                                                                                                                                                                                                                                                                                                                                                                                                                                                                                                                                                                                                                                                                                                                                                                                                                        |  |
| 189900                                                                                                                                                                                                                                                                                                                                                                                                                                                                                                                                                                                                                                                                                                                                                                                                                                                                                                                                                                                                                                                                                                                                                                                                                                                                                                                                                                                                                                                                                                                                                                                                                                                                                                                                                                                                                                                                             | Solid Board                                                                                                                                                                                                                                                                                                                                                                                                                                                                                                                                                                                                                                                                                                                                                                                                                                                                                                                                                                                                                                                                                                                                                                                                                                                                                                                                                                                                                                                                                                                                                                                                                                                                                                                                                                                                                                                                                                                                                                                                                                                                                                                          |                                                                                                                                                                                                                                                                                                                                                                                                                                                                                                                                                                                                                                                                                                                                                                       |                                                                                                                                                                                                                                                                                                                                                                                                                                                                                                                                                                                                                                                                                                                                                                                                                                                                                                                                                                                                                                                                                              | Dimensions                                                                                                                                                                                                                                                                                                                                                                                                                                                                                                                                                                                                                                                                                                                                                                                                                                                                                                                                                                                                                                                                            | Weight                                                                                                                                                                                                                                                                                                                                                                                                                                                                                                                                                                                                                                                                                                                                                                                                                                                                                                                                        |  |
|                                                                                                                                                                                                                                                                                                                                                                                                                                                                                                                                                                                                                                                                                                                                                                                                                                                                                                                                                                                                                                                                                                                                                                                                                                                                                                                                                                                                                                                                                                                                                                                                                                                                                                                                                                                                                                                                                    | Reference                                                                                                                                                                                                                                                                                                                                                                                                                                                                                                                                                                                                                                                                                                                                                                                                                                                                                                                                                                                                                                                                                                                                                                                                                                                                                                                                                                                                                                                                                                                                                                                                                                                                                                                                                                                                                                                                                                                                                                                                                                                                                                                            | Color                                                                                                                                                                                                                                                                                                                                                                                                                                                                                                                                                                                                                                                                                                                                                                 |                                                                                                                                                                                                                                                                                                                                                                                                                                                                                                                                                                                                                                                                                                                                                                                                                                                                                                                                                                                                                                                                                              | (LxWxH) mm                                                                                                                                                                                                                                                                                                                                                                                                                                                                                                                                                                                                                                                                                                                                                                                                                                                                                                                                                                                                                                                                            | (kg/Board)                                                                                                                                                                                                                                                                                                                                                                                                                                                                                                                                                                                                                                                                                                                                                                                                                                                                                                                                    |  |
|                                                                                                                                                                                                                                                                                                                                                                                                                                                                                                                                                                                                                                                                                                                                                                                                                                                                                                                                                                                                                                                                                                                                                                                                                                                                                                                                                                                                                                                                                                                                                                                                                                                                                                                                                                                                                                                                                    | DEU03230BF                                                                                                                                                                                                                                                                                                                                                                                                                                                                                                                                                                                                                                                                                                                                                                                                                                                                                                                                                                                                                                                                                                                                                                                                                                                                                                                                                                                                                                                                                                                                                                                                                                                                                                                                                                                                                                                                                                                                                                                                                                                                                                                           | BF-Beech Beige                                                                                                                                                                                                                                                                                                                                                                                                                                                                                                                                                                                                                                                                                                                                                        | 2                                                                                                                                                                                                                                                                                                                                                                                                                                                                                                                                                                                                                                                                                                                                                                                                                                                                                                                                                                                                                                                                                            | 2300 x 140 x 24                                                                                                                                                                                                                                                                                                                                                                                                                                                                                                                                                                                                                                                                                                                                                                                                                                                                                                                                                                                                                                                                       | 9,58 Kg                                                                                                                                                                                                                                                                                                                                                                                                                                                                                                                                                                                                                                                                                                                                                                                                                                                                                                                                       |  |
|                                                                                                                                                                                                                                                                                                                                                                                                                                                                                                                                                                                                                                                                                                                                                                                                                                                                                                                                                                                                                                                                                                                                                                                                                                                                                                                                                                                                                                                                                                                                                                                                                                                                                                                                                                                                                                                                                    | DEU03230BR                                                                                                                                                                                                                                                                                                                                                                                                                                                                                                                                                                                                                                                                                                                                                                                                                                                                                                                                                                                                                                                                                                                                                                                                                                                                                                                                                                                                                                                                                                                                                                                                                                                                                                                                                                                                                                                                                                                                                                                                                                                                                                                           | BR-Rose Beige                                                                                                                                                                                                                                                                                                                                                                                                                                                                                                                                                                                                                                                                                                                                                         |                                                                                                                                                                                                                                                                                                                                                                                                                                                                                                                                                                                                                                                                                                                                                                                                                                                                                                                                                                                                                                                                                              | 2300 x 140 x 24                                                                                                                                                                                                                                                                                                                                                                                                                                                                                                                                                                                                                                                                                                                                                                                                                                                                                                                                                                                                                                                                       | 9,58 Kg                                                                                                                                                                                                                                                                                                                                                                                                                                                                                                                                                                                                                                                                                                                                                                                                                                                                                                                                       |  |
|                                                                                                                                                                                                                                                                                                                                                                                                                                                                                                                                                                                                                                                                                                                                                                                                                                                                                                                                                                                                                                                                                                                                                                                                                                                                                                                                                                                                                                                                                                                                                                                                                                                                                                                                                                                                                                                                                    | DEU03230CI                                                                                                                                                                                                                                                                                                                                                                                                                                                                                                                                                                                                                                                                                                                                                                                                                                                                                                                                                                                                                                                                                                                                                                                                                                                                                                                                                                                                                                                                                                                                                                                                                                                                                                                                                                                                                                                                                                                                                                                                                                                                                                                           | CI-Grey                                                                                                                                                                                                                                                                                                                                                                                                                                                                                                                                                                                                                                                                                                                                                               |                                                                                                                                                                                                                                                                                                                                                                                                                                                                                                                                                                                                                                                                                                                                                                                                                                                                                                                                                                                                                                                                                              | 2300 x 140 x 24                                                                                                                                                                                                                                                                                                                                                                                                                                                                                                                                                                                                                                                                                                                                                                                                                                                                                                                                                                                                                                                                       | 9,58 Kg                                                                                                                                                                                                                                                                                                                                                                                                                                                                                                                                                                                                                                                                                                                                                                                                                                                                                                                                       |  |
|                                                                                                                                                                                                                                                                                                                                                                                                                                                                                                                                                                                                                                                                                                                                                                                                                                                                                                                                                                                                                                                                                                                                                                                                                                                                                                                                                                                                                                                                                                                                                                                                                                                                                                                                                                                                                                                                                    | DEU03230RW                                                                                                                                                                                                                                                                                                                                                                                                                                                                                                                                                                                                                                                                                                                                                                                                                                                                                                                                                                                                                                                                                                                                                                                                                                                                                                                                                                                                                                                                                                                                                                                                                                                                                                                                                                                                                                                                                                                                                                                                                                                                                                                           | RW-RedWood                                                                                                                                                                                                                                                                                                                                                                                                                                                                                                                                                                                                                                                                                                                                                            |                                                                                                                                                                                                                                                                                                                                                                                                                                                                                                                                                                                                                                                                                                                                                                                                                                                                                                                                                                                                                                                                                              | 2300 x 140 x 24                                                                                                                                                                                                                                                                                                                                                                                                                                                                                                                                                                                                                                                                                                                                                                                                                                                                                                                                                                                                                                                                       | 9,58 Kg                                                                                                                                                                                                                                                                                                                                                                                                                                                                                                                                                                                                                                                                                                                                                                                                                                                                                                                                       |  |
| (± 0,2)<br>/+15mm                                                                                                                                                                                                                                                                                                                                                                                                                                                                                                                                                                                                                                                                                                                                                                                                                                                                                                                                                                                                                                                                                                                                                                                                                                                                                                                                                                                                                                                                                                                                                                                                                                                                                                                                                                                                                                                                  | DEU03230CH                                                                                                                                                                                                                                                                                                                                                                                                                                                                                                                                                                                                                                                                                                                                                                                                                                                                                                                                                                                                                                                                                                                                                                                                                                                                                                                                                                                                                                                                                                                                                                                                                                                                                                                                                                                                                                                                                                                                                                                                                                                                                                                           | CH-Chocolate                                                                                                                                                                                                                                                                                                                                                                                                                                                                                                                                                                                                                                                                                                                                                          |                                                                                                                                                                                                                                                                                                                                                                                                                                                                                                                                                                                                                                                                                                                                                                                                                                                                                                                                                                                                                                                                                              | 2300 x 140 x 24                                                                                                                                                                                                                                                                                                                                                                                                                                                                                                                                                                                                                                                                                                                                                                                                                                                                                                                                                                                                                                                                       | 9,58 Kg                                                                                                                                                                                                                                                                                                                                                                                                                                                                                                                                                                                                                                                                                                                                                                                                                                                                                                                                       |  |
|                                                                                                                                                                                                                                                                                                                                                                                                                                                                                                                                                                                                                                                                                                                                                                                                                                                                                                                                                                                                                                                                                                                                                                                                                                                                                                                                                                                                                                                                                                                                                                                                                                                                                                                                                                                                                                                                                    | DEU03230NE                                                                                                                                                                                                                                                                                                                                                                                                                                                                                                                                                                                                                                                                                                                                                                                                                                                                                                                                                                                                                                                                                                                                                                                                                                                                                                                                                                                                                                                                                                                                                                                                                                                                                                                                                                                                                                                                                                                                                                                                                                                                                                                           | NE-Dark Black                                                                                                                                                                                                                                                                                                                                                                                                                                                                                                                                                                                                                                                                                                                                                         | 2                                                                                                                                                                                                                                                                                                                                                                                                                                                                                                                                                                                                                                                                                                                                                                                                                                                                                                                                                                                                                                                                                            | 2300 x 140 x 24                                                                                                                                                                                                                                                                                                                                                                                                                                                                                                                                                                                                                                                                                                                                                                                                                                                                                                                                                                                                                                                                       | 9,58 Kg                                                                                                                                                                                                                                                                                                                                                                                                                                                                                                                                                                                                                                                                                                                                                                                                                                                                                                                                       |  |
|                                                                                                                                                                                                                                                                                                                                                                                                                                                                                                                                                                                                                                                                                                                                                                                                                                                                                                                                                                                                                                                                                                                                                                                                                                                                                                                                                                                                                                                                                                                                                                                                                                                                                                                                                                                                                                                                                    |                                                                                                                                                                                                                                                                                                                                                                                                                                                                                                                                                                                                                                                                                                                                                                                                                                                                                                                                                                                                                                                                                                                                                                                                                                                                                                                                                                                                                                                                                                                                                                                                                                                                                                                                                                                                                                                                                                                                                                                                                                                                                                                                      | Length:                                                                                                                                                                                                                                                                                                                                                                                                                                                                                                                                                                                                                                                                                                                                                               | 2,32 m                                                                                                                                                                                                                                                                                                                                                                                                                                                                                                                                                                                                                                                                                                                                                                                                                                                                                                                                                                                                                                                                                       | No. of profiles:                                                                                                                                                                                                                                                                                                                                                                                                                                                                                                                                                                                                                                                                                                                                                                                                                                                                                                                                                                                                                                                                      | 100                                                                                                                                                                                                                                                                                                                                                                                                                                                                                                                                                                                                                                                                                                                                                                                                                                                                                                                                           |  |
|                                                                                                                                                                                                                                                                                                                                                                                                                                                                                                                                                                                                                                                                                                                                                                                                                                                                                                                                                                                                                                                                                                                                                                                                                                                                                                                                                                                                                                                                                                                                                                                                                                                                                                                                                                                                                                                                                    | Features Pallet:                                                                                                                                                                                                                                                                                                                                                                                                                                                                                                                                                                                                                                                                                                                                                                                                                                                                                                                                                                                                                                                                                                                                                                                                                                                                                                                                                                                                                                                                                                                                                                                                                                                                                                                                                                                                                                                                                                                                                                                                                                                                                                                     | Width:                                                                                                                                                                                                                                                                                                                                                                                                                                                                                                                                                                                                                                                                                                                                                                | 0,72 m                                                                                                                                                                                                                                                                                                                                                                                                                                                                                                                                                                                                                                                                                                                                                                                                                                                                                                                                                                                                                                                                                       | Volume: 0                                                                                                                                                                                                                                                                                                                                                                                                                                                                                                                                                                                                                                                                                                                                                                                                                                                                                                                                                                                                                                                                             | ,97 m <sup>3</sup>                                                                                                                                                                                                                                                                                                                                                                                                                                                                                                                                                                                                                                                                                                                                                                                                                                                                                                                            |  |
| 140,0 ±1.0                                                                                                                                                                                                                                                                                                                                                                                                                                                                                                                                                                                                                                                                                                                                                                                                                                                                                                                                                                                                                                                                                                                                                                                                                                                                                                                                                                                                                                                                                                                                                                                                                                                                                                                                                                                                                                                                         |                                                                                                                                                                                                                                                                                                                                                                                                                                                                                                                                                                                                                                                                                                                                                                                                                                                                                                                                                                                                                                                                                                                                                                                                                                                                                                                                                                                                                                                                                                                                                                                                                                                                                                                                                                                                                                                                                                                                                                                                                                                                                                                                      | Height:                                                                                                                                                                                                                                                                                                                                                                                                                                                                                                                                                                                                                                                                                                                                                               | 0,58 m                                                                                                                                                                                                                                                                                                                                                                                                                                                                                                                                                                                                                                                                                                                                                                                                                                                                                                                                                                                                                                                                                       | Weight: 96                                                                                                                                                                                                                                                                                                                                                                                                                                                                                                                                                                                                                                                                                                                                                                                                                                                                                                                                                                                                                                                                            | 5,9 Kg                                                                                                                                                                                                                                                                                                                                                                                                                                                                                                                                                                                                                                                                                                                                                                                                                                                                                                                                        |  |
| 189900                                                                                                                                                                                                                                                                                                                                                                                                                                                                                                                                                                                                                                                                                                                                                                                                                                                                                                                                                                                                                                                                                                                                                                                                                                                                                                                                                                                                                                                                                                                                                                                                                                                                                                                                                                                                                                                                             | Hollow Boar                                                                                                                                                                                                                                                                                                                                                                                                                                                                                                                                                                                                                                                                                                                                                                                                                                                                                                                                                                                                                                                                                                                                                                                                                                                                                                                                                                                                                                                                                                                                                                                                                                                                                                                                                                                                                                                                                                                                                                                                                                                                                                                          | d Wuude 2300                                                                                                                                                                                                                                                                                                                                                                                                                                                                                                                                                                                                                                                                                                                                                          | 0x140                                                                                                                                                                                                                                                                                                                                                                                                                                                                                                                                                                                                                                                                                                                                                                                                                                                                                                                                                                                                                                                                                        | x24                                                                                                                                                                                                                                                                                                                                                                                                                                                                                                                                                                                                                                                                                                                                                                                                                                                                                                                                                                                                                                                                                   |                                                                                                                                                                                                                                                                                                                                                                                                                                                                                                                                                                                                                                                                                                                                                                                                                                                                                                                                               |  |
|                                                                                                                                                                                                                                                                                                                                                                                                                                                                                                                                                                                                                                                                                                                                                                                                                                                                                                                                                                                                                                                                                                                                                                                                                                                                                                                                                                                                                                                                                                                                                                                                                                                                                                                                                                                                                                                                                    | Reference                                                                                                                                                                                                                                                                                                                                                                                                                                                                                                                                                                                                                                                                                                                                                                                                                                                                                                                                                                                                                                                                                                                                                                                                                                                                                                                                                                                                                                                                                                                                                                                                                                                                                                                                                                                                                                                                                                                                                                                                                                                                                                                            | Color                                                                                                                                                                                                                                                                                                                                                                                                                                                                                                                                                                                                                                                                                                                                                                 |                                                                                                                                                                                                                                                                                                                                                                                                                                                                                                                                                                                                                                                                                                                                                                                                                                                                                                                                                                                                                                                                                              | Dimensions<br>(LxWxH) mm                                                                                                                                                                                                                                                                                                                                                                                                                                                                                                                                                                                                                                                                                                                                                                                                                                                                                                                                                                                                                                                              | Weight<br>(kg/Board)                                                                                                                                                                                                                                                                                                                                                                                                                                                                                                                                                                                                                                                                                                                                                                                                                                                                                                                          |  |
|                                                                                                                                                                                                                                                                                                                                                                                                                                                                                                                                                                                                                                                                                                                                                                                                                                                                                                                                                                                                                                                                                                                                                                                                                                                                                                                                                                                                                                                                                                                                                                                                                                                                                                                                                                                                                                                                                    | DEU08230NO                                                                                                                                                                                                                                                                                                                                                                                                                                                                                                                                                                                                                                                                                                                                                                                                                                                                                                                                                                                                                                                                                                                                                                                                                                                                                                                                                                                                                                                                                                                                                                                                                                                                                                                                                                                                                                                                                                                                                                                                                                                                                                                           | NO-Nordic Oak                                                                                                                                                                                                                                                                                                                                                                                                                                                                                                                                                                                                                                                                                                                                                         |                                                                                                                                                                                                                                                                                                                                                                                                                                                                                                                                                                                                                                                                                                                                                                                                                                                                                                                                                                                                                                                                                              |                                                                                                                                                                                                                                                                                                                                                                                                                                                                                                                                                                                                                                                                                                                                                                                                                                                                                                                                                                                                                                                                                       | 5,80 Kg                                                                                                                                                                                                                                                                                                                                                                                                                                                                                                                                                                                                                                                                                                                                                                                                                                                                                                                                       |  |
|                                                                                                                                                                                                                                                                                                                                                                                                                                                                                                                                                                                                                                                                                                                                                                                                                                                                                                                                                                                                                                                                                                                                                                                                                                                                                                                                                                                                                                                                                                                                                                                                                                                                                                                                                                                                                                                                                    | DEU08230NB                                                                                                                                                                                                                                                                                                                                                                                                                                                                                                                                                                                                                                                                                                                                                                                                                                                                                                                                                                                                                                                                                                                                                                                                                                                                                                                                                                                                                                                                                                                                                                                                                                                                                                                                                                                                                                                                                                                                                                                                                                                                                                                           | NB-Natural Beecl                                                                                                                                                                                                                                                                                                                                                                                                                                                                                                                                                                                                                                                                                                                                                      | h 2                                                                                                                                                                                                                                                                                                                                                                                                                                                                                                                                                                                                                                                                                                                                                                                                                                                                                                                                                                                                                                                                                          | 2300 x 140 x 24                                                                                                                                                                                                                                                                                                                                                                                                                                                                                                                                                                                                                                                                                                                                                                                                                                                                                                                                                                                                                                                                       | 5,80 Kg                                                                                                                                                                                                                                                                                                                                                                                                                                                                                                                                                                                                                                                                                                                                                                                                                                                                                                                                       |  |
|                                                                                                                                                                                                                                                                                                                                                                                                                                                                                                                                                                                                                                                                                                                                                                                                                                                                                                                                                                                                                                                                                                                                                                                                                                                                                                                                                                                                                                                                                                                                                                                                                                                                                                                                                                                                                                                                                    | DEU08230SO                                                                                                                                                                                                                                                                                                                                                                                                                                                                                                                                                                                                                                                                                                                                                                                                                                                                                                                                                                                                                                                                                                                                                                                                                                                                                                                                                                                                                                                                                                                                                                                                                                                                                                                                                                                                                                                                                                                                                                                                                                                                                                                           | SO-Soft Oak                                                                                                                                                                                                                                                                                                                                                                                                                                                                                                                                                                                                                                                                                                                                                           |                                                                                                                                                                                                                                                                                                                                                                                                                                                                                                                                                                                                                                                                                                                                                                                                                                                                                                                                                                                                                                                                                              | 2300 x 140 x 24                                                                                                                                                                                                                                                                                                                                                                                                                                                                                                                                                                                                                                                                                                                                                                                                                                                                                                                                                                                                                                                                       | 5,80 Kg                                                                                                                                                                                                                                                                                                                                                                                                                                                                                                                                                                                                                                                                                                                                                                                                                                                                                                                                       |  |
|                                                                                                                                                                                                                                                                                                                                                                                                                                                                                                                                                                                                                                                                                                                                                                                                                                                                                                                                                                                                                                                                                                                                                                                                                                                                                                                                                                                                                                                                                                                                                                                                                                                                                                                                                                                                                                                                                    | DEU08230AW                                                                                                                                                                                                                                                                                                                                                                                                                                                                                                                                                                                                                                                                                                                                                                                                                                                                                                                                                                                                                                                                                                                                                                                                                                                                                                                                                                                                                                                                                                                                                                                                                                                                                                                                                                                                                                                                                                                                                                                                                                                                                                                           | AW-American Wa                                                                                                                                                                                                                                                                                                                                                                                                                                                                                                                                                                                                                                                                                                                                                        | ilnut 2                                                                                                                                                                                                                                                                                                                                                                                                                                                                                                                                                                                                                                                                                                                                                                                                                                                                                                                                                                                                                                                                                      | 2300 x 140 x 24                                                                                                                                                                                                                                                                                                                                                                                                                                                                                                                                                                                                                                                                                                                                                                                                                                                                                                                                                                                                                                                                       | 5,80 Kg                                                                                                                                                                                                                                                                                                                                                                                                                                                                                                                                                                                                                                                                                                                                                                                                                                                                                                                                       |  |
| (± 0,2)                                                                                                                                                                                                                                                                                                                                                                                                                                                                                                                                                                                                                                                                                                                                                                                                                                                                                                                                                                                                                                                                                                                                                                                                                                                                                                                                                                                                                                                                                                                                                                                                                                                                                                                                                                                                                                                                            | DEU08230DW                                                                                                                                                                                                                                                                                                                                                                                                                                                                                                                                                                                                                                                                                                                                                                                                                                                                                                                                                                                                                                                                                                                                                                                                                                                                                                                                                                                                                                                                                                                                                                                                                                                                                                                                                                                                                                                                                                                                                                                                                                                                                                                           | DW-Dark Walnut                                                                                                                                                                                                                                                                                                                                                                                                                                                                                                                                                                                                                                                                                                                                                        | 2                                                                                                                                                                                                                                                                                                                                                                                                                                                                                                                                                                                                                                                                                                                                                                                                                                                                                                                                                                                                                                                                                            | 2300 x 140 x 24                                                                                                                                                                                                                                                                                                                                                                                                                                                                                                                                                                                                                                                                                                                                                                                                                                                                                                                                                                                                                                                                       | 5,80 Kg                                                                                                                                                                                                                                                                                                                                                                                                                                                                                                                                                                                                                                                                                                                                                                                                                                                                                                                                       |  |
| /+15mm                                                                                                                                                                                                                                                                                                                                                                                                                                                                                                                                                                                                                                                                                                                                                                                                                                                                                                                                                                                                                                                                                                                                                                                                                                                                                                                                                                                                                                                                                                                                                                                                                                                                                                                                                                                                                                                                             |                                                                                                                                                                                                                                                                                                                                                                                                                                                                                                                                                                                                                                                                                                                                                                                                                                                                                                                                                                                                                                                                                                                                                                                                                                                                                                                                                                                                                                                                                                                                                                                                                                                                                                                                                                                                                                                                                                                                                                                                                                                                                                                                      |                                                                                                                                                                                                                                                                                                                                                                                                                                                                                                                                                                                                                                                                                                                                                                       |                                                                                                                                                                                                                                                                                                                                                                                                                                                                                                                                                                                                                                                                                                                                                                                                                                                                                                                                                                                                                                                                                              |                                                                                                                                                                                                                                                                                                                                                                                                                                                                                                                                                                                                                                                                                                                                                                                                                                                                                                                                                                                                                                                                                       |                                                                                                                                                                                                                                                                                                                                                                                                                                                                                                                                                                                                                                                                                                                                                                                                                                                                                                                                               |  |
|                                                                                                                                                                                                                                                                                                                                                                                                                                                                                                                                                                                                                                                                                                                                                                                                                                                                                                                                                                                                                                                                                                                                                                                                                                                                                                                                                                                                                                                                                                                                                                                                                                                                                                                                                                                                                                                                                    |                                                                                                                                                                                                                                                                                                                                                                                                                                                                                                                                                                                                                                                                                                                                                                                                                                                                                                                                                                                                                                                                                                                                                                                                                                                                                                                                                                                                                                                                                                                                                                                                                                                                                                                                                                                                                                                                                                                                                                                                                                                                                                                                      | Length:                                                                                                                                                                                                                                                                                                                                                                                                                                                                                                                                                                                                                                                                                                                                                               | 2,32 m                                                                                                                                                                                                                                                                                                                                                                                                                                                                                                                                                                                                                                                                                                                                                                                                                                                                                                                                                                                                                                                                                       | No. of profiles:                                                                                                                                                                                                                                                                                                                                                                                                                                                                                                                                                                                                                                                                                                                                                                                                                                                                                                                                                                                                                                                                      | 175                                                                                                                                                                                                                                                                                                                                                                                                                                                                                                                                                                                                                                                                                                                                                                                                                                                                                                                                           |  |
|                                                                                                                                                                                                                                                                                                                                                                                                                                                                                                                                                                                                                                                                                                                                                                                                                                                                                                                                                                                                                                                                                                                                                                                                                                                                                                                                                                                                                                                                                                                                                                                                                                                                                                                                                                                                                                                                                    |                                                                                                                                                                                                                                                                                                                                                                                                                                                                                                                                                                                                                                                                                                                                                                                                                                                                                                                                                                                                                                                                                                                                                                                                                                                                                                                                                                                                                                                                                                                                                                                                                                                                                                                                                                                                                                                                                                                                                                                                                                                                                                                                      |                                                                                                                                                                                                                                                                                                                                                                                                                                                                                                                                                                                                                                                                                                                                                                       |                                                                                                                                                                                                                                                                                                                                                                                                                                                                                                                                                                                                                                                                                                                                                                                                                                                                                                                                                                                                                                                                                              |                                                                                                                                                                                                                                                                                                                                                                                                                                                                                                                                                                                                                                                                                                                                                                                                                                                                                                                                                                                                                                                                                       |                                                                                                                                                                                                                                                                                                                                                                                                                                                                                                                                                                                                                                                                                                                                                                                                                                                                                                                                               |  |
| 24,0 ±1,0                                                                                                                                                                                                                                                                                                                                                                                                                                                                                                                                                                                                                                                                                                                                                                                                                                                                                                                                                                                                                                                                                                                                                                                                                                                                                                                                                                                                                                                                                                                                                                                                                                                                                                                                                                                                                                                                          | Features Pallet:                                                                                                                                                                                                                                                                                                                                                                                                                                                                                                                                                                                                                                                                                                                                                                                                                                                                                                                                                                                                                                                                                                                                                                                                                                                                                                                                                                                                                                                                                                                                                                                                                                                                                                                                                                                                                                                                                                                                                                                                                                                                                                                     | Width:<br>Height:                                                                                                                                                                                                                                                                                                                                                                                                                                                                                                                                                                                                                                                                                                                                                     | 0,72 m<br>0,94 m                                                                                                                                                                                                                                                                                                                                                                                                                                                                                                                                                                                                                                                                                                                                                                                                                                                                                                                                                                                                                                                                             |                                                                                                                                                                                                                                                                                                                                                                                                                                                                                                                                                                                                                                                                                                                                                                                                                                                                                                                                                                                                                                                                                       | ,57 m <sup>3</sup><br>3,2 Kg                                                                                                                                                                                                                                                                                                                                                                                                                                                                                                                                                                                                                                                                                                                                                                                                                                                                                                                  |  |
|                                                                                                                                                                                                                                                                                                                                                                                                                                                                                                                                                                                                                                                                                                                                                                                                                                                                                                                                                                                                                                                                                                                                                                                                                                                                                                                                                                                                                                                                                                                                                                                                                                                                                                                                                                                                                                                                                    | <pre>/+15mm n_slip 140,0 138 189900  *± 0,2) ++15mm n_slip 140,0 138 189900 189900 189900 189900 189900 189900 189900 189900 189900 189900 189900 189900 189900 189900 189900 189900 189900 189900 189900 189900 189900 189900 189900 189900 189900 189900 189900 189900 189900 189900 189900 189900 189900 189900 189900 189900 189900 189900 189900 189900 189900 189900 189900 189900 189900 189900 189900 189900 189900 189900 189900 189900 189900 189900 189900 189900 189900 189900 189900 189900 189900 189900 189900 189900 189900 189900 189900 189900 189900 189900 189900 189900 189900 189900 189900 189900 189900 189900 189900 189900 189900 189900 189900 189900 189900 189900 189900 189900 189900 189900 189900 189900 189900 189900 189900 189900 189900 189900 189900 189900 189900 189900 189900 189900 189900 189900 189900 189900 189900 189900 189900 189900 189900 189900 189900 189900 189900 189900 189900 189900 18900 18900 18900 18900 18900 18900 18900 18900 18900 18900 18900 18900 18900 18900 18900 18900 18900 18900 18900 18900 18900 18900 18900 18900 18900 18900 18900 18900 18900 18900 18900 18900 18900 18900 18900 18900 18900 18900 18900 18900 18900 18900 18900 18900 18900 18900 18900 18900 18900 18900 18900 18900 18900 18900 18900 18900 18900 18900 18900 18900 18900 18900 18900 18900 18900 18900 18900 18900 18900 18900 18900 18900 18900 18900 18900 18900 18900 18900 18900 18900 18900 18900 18900 18900 18900 18900 18900 18900 18900 18900 18900 18900 18900 18900 18900 18900 18900 18900 18900 18900 18900 18900 18900 18900 18900 18900 18900 18900 18900 18900 18900 18900 18900 18900 18900 18900 18900 18900 18900 18900 18900 18900 18900 18900 18900 18900 18900 18900 18900 18900 18900 18900 18900 18900 18900 18900 18900 18900 18900 18900 18900 18900 18900 18900 18900 18900 18900 18900 18900 18900 18900 18900 18900 18900 18900 18900 18900 18900 18900 18900 18900 18900 18900 18900 18900 18900 18900 18900 18900 18900 18900 18900 18900 18900 18900 18900 18900 18900 18900 18900 18900 18900 18900 18900 18900 18900 18900 18900 18900 189</pre> | A+15mm         DEU01230NE           DEU01230NE         DEU01230NE           DEU01230NE         Features Pallet:           140,0 :13         Features Pallet: | A+15mm       DEU0120001       OTFORDUCIALS         DEU01230NE       NE-Dark Black         DEU01230NE       NE-Dark Black         DEU01230NE       NE-Dark Black         DEU01230NE       Vidth:         Height:       Vidth:         Height:       NE-Dark Black         NE-Dark Black       Vidth:         Height:       Vidth:         Height:       NE-Dark Black         NE-Dark Black       NE-Dark Black         NE-Dark Black       NE-Dark Black         NE-Dark Black       NE-Dark Black         DEU03230BF       BF-Beech Beige         DEU03230CI       Cl-Grey         DEU03230CH       CH-Chocolate         DEU03230NE       NE-Dark Black         NE-Dark Black       NE-Dark Black | *+15mm       DEU01230NE       NE-Dark Black         DEU01230NE       NE-Dark Black       2,32 m         reslip       Features Pallet:       Width:       0,72 m         140.0 138       Features Pallet:       Width:       0,94 m         189900       Solid Board 2300x140x24         Reference       Color         DEU03230BF       BF-Beech Beige       2         DEU03230BR       BR-Rose Beige       2         DEU03230CI       CI-Grey       2         DEU03230RW       RW-RedWood       2         DEU03230NE       NE-Dark Black       2         PE003230NE       NE-Dark Black       2         DEU03230NE       NE-Dark Black       2         PE003230NE       NE-Dark Black       2         PE008230NO       NO-Nordic Oak       2 | hartSmmDECOTESSONCheronocolate2000 x 140 x 24DEU01230NENE-Dark Black2300 x 140 x 24DEU01230NENE-Dark Black2300 x 140 x 24DesignFeatures Pallet:Width:0.72 m140.0 :13Solid Board 2300x140x24Dimensions<br>(LxWxH) mmDEU03230BFBF-Beech Beige2300 x 140 x 24DEU03230BFBF-Beech Beige2300 x 140 x 24DEU03230BRBR-Rose Beige2300 x 140 x 24DEU03230CICI-Grey2300 x 140 x 24DEU03230RWRW-RedWood2300 x 140 x 24DEU03230RHDEU03230CHCH-ChocolateDEU03230NENE-Dark Black2300 x 140 x 24DEU03230NENE-Dark Black2300 x 140 x 24DEU03230NENo. of profiles:<br>Vidth:00140.0 :13DEU03230NENo. of profiles:<br>OOOHollow Board Wuude 2300x140x24Dimensions<br>(LxWxH) mmDEU08230NONo. of profiles:<br>ODimensions<br>(LxWxH) mmDEU08230NODimensions<br>(LxWxH) mmDimensions<br>(LxWxH) mmDEU08230NONO-Nordic Oak <td co<="" td=""></td> |  |