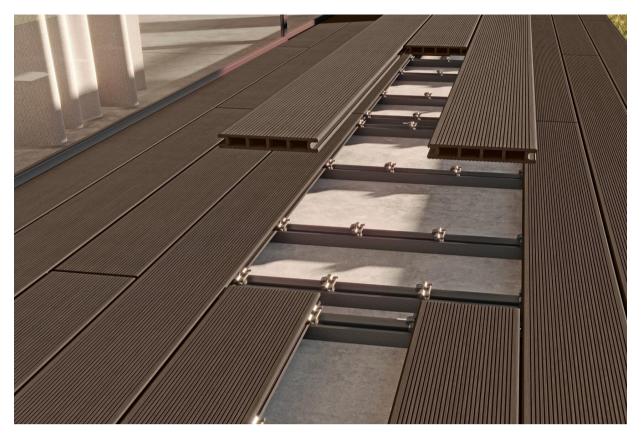

# TECHNICAL DATASHEET



| and the second sec | Reference