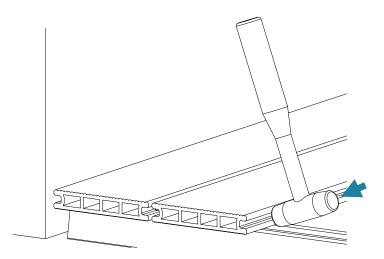

. distance B | Uniform load Max. por<br>sq.m |
|---|-----------------|-----------------|-------------------------------|
|   | 1150 mm         | 600 mm          | 200 Kg/sq.m                   |
| • | 770 mm          | 500 mm          | 350 Kg/sq.m                   |
|   | 575 mm          | 400 mm          | 500 Kg/sq.m                   |

To ensure the stability of the system, it is mandatory that aluminum structure must be attached to at least one external fixed element



# 3. FASTENING THE CDECK BOARDS

3.1



Irrespective of the distance between the Joists, under no circumstances can the Boards be supported by less than 3 Joists.



3.2



For assembly involving boards arranged top to top, 2 Joists should always be used (1 for each board) with the respective Clips.



















# 3.6 FASTENING THE BOARD IN THE CENTRAL JOIST (TO AVOID SLIPPAGE)







3.8



# 3.9.1 HOLLOW BOARD



#### 3.9.2 SOLID BOARD



# 4. CDECK STEP ASSEMBLY





# 5. FASTENING THE CDECK FASTENER





# 5.2.1 HOLLOW BOARD



5.2.2 SOLID BOARD





# 6.HOLLOW BOARD END CAP ASSEMBLY

### 6.1 OPENING OF HOLES IN THE LOWER PART FOR DRAINAGE/VENTILATION



# 6.2 PLACING THE HOLLOW BOARD END CAP OF THE BOARD



# 7. USING THE CTOOL TOOL



## 7.4 ALIGNING THE JOISTS



#### 7.5 POSITIONING OF THE BOARD'S CENTRAL CLAMPING SCREW





# 7.6 OPENING AND CLOSING KEY FOR THE QUICK-FIX PRO INTERMEDIATE CLIP



# 8. UNINSTALLING AND REINSTALLING BOARDS WITH THE QUICK-FIX PRO INTERMEDIATE CLIP

# 8.1 INDIVIDUAL OPENING OF THE BOARD





# 8.2 REINSTALLING THE OPEN BOARD







# 9. CDECK MAINTENANCE

##