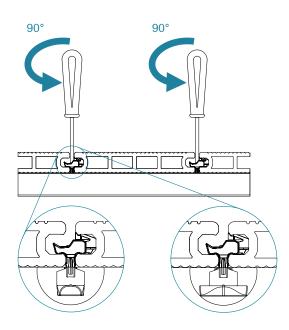

be used (1 for each board) with the respective Clips.



















# 3.6 FASTENING THE BOARD IN THE CENTRAL JOIST (TO AVOID SLIPPAGE)







3.8



# 3.9.1 HOLLOW BOARD



#### 3.9.2 SOLID BOARD



# 4. CDECK STEP ASSEMBLY





# 5. FASTENING THE CDECK FASTENER





# 5.2.1 HOLLOW BOARD



5.2.2 SOLID BOARD





# 6.HOLLOW BOARD END CAP ASSEMBLY

### 6.1 OPENING OF HOLES IN THE LOWER PART FOR DRAINAGE/VENTILATION



# 6.2 PLACING THE HOLLOW BOARD END CAP OF THE BOARD



# 7. USING THE CTOOL TOOL



## 7.4 ALIGNING THE JOISTS



#### 7.5 POSITIONING OF THE BOARD'S CENTRAL CLAMPING SCREW





# 7.6 OPENING AND CLOSING KEY FOR THE QUICK-FIX PRO INTERMEDIATE CLIP



# 8. UNINSTALLING AND REINSTALLING BOARDS WITH THE QUICK-FIX PRO INTERMEDIATE CLIP

# 8.1 INDIVIDUAL OPENING OF THE BOARD





# 8.2 REINSTALLING THE OPEN BOARD







# 9. CDECK MAINTENANCE

#### 9.1 INITIAL MAINTENANCE

During fitting it is common for a lot of dust to be produced, so we recommend the deck to be thoroughly cleaned with water, mild detergent and a soft brush. You can use a garden hose or a high pressure apparatus (at a minimum distance of 30 cm and a maximum pressure of 150 bar), always washing the boards lengthwise.

#### 9.2 REGULAR MAINTENANCE

CDECK products are easy to maintain; however, this does not mean that they should not be cleaned regularly.

Like any wood, synthetic materials, stone, etc. coating, signs of fungus, moss, etc. can also appear on CDECK products when certain environmental factors are present. Therefore, periodic cleaning is recommended to maintain their good appearanc