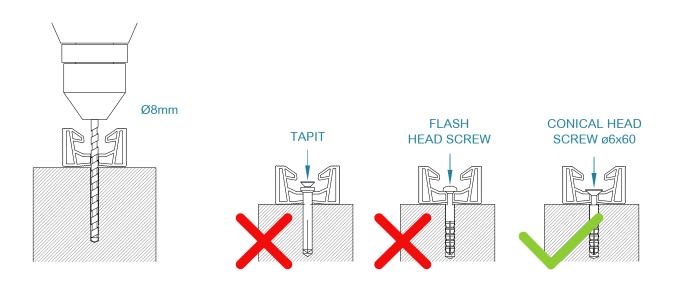

# TECHNICAL DATASHEET

| and the second sec | Reference                                                                                                                                                                                                                                                                                                                                                                                                                                                                                                                                                                                                                                                                                                                                                                                                                                                                                                                                                                                                                                                                                                                                                                                                                                                                                                                                                                                                                                                                                                                                                                                                                                                                                                                                                                                                                                                                                                                                                                                                                                                                                                                            |                                                                                                                                                                                                                                                                                                                                                                                                                                                                                                                                                                                                                                                                                                                                                                       | 4                                                                                                                                                                                                                                                                                                                                                                                                                                                                                                                                                                                                                                                                                                                                                                                                                                                                                                                                                                                                                                                                                            |                                                                                                                                                                                                                                                                                                                                                                                                                                                                                                                                                                                                                                                                                                                                                                                                                                                                                                                                                                                                                                                                                       |                                                                                                                                                                                                                                                                                                                                                                                                                                                                                                                                                                                                                                                                                                                                                                                                                                                                                                                                               |  |
|------------------------------------------------------------------------------------------------------------------------------------------------------------------------------------------------------------------------------------------------------------------------------------------------------------------------------------------------------------------------------------------------------------------------------------------------------------------------------------------------------------------------------------------------------------------------------------------------------------------------------------------------------------------------------------------------------------------------------------------------------------------------------------------------------------------------------------------------------------------------------------------------------------------------------------------------------------------------------------------------------------------------------------------------------------------------------------------------------------------------------------------------------------------------------------------------------------------------------------------------------------------------------------------------------------------------------------------------------------------------------------------------------------------------------------------------------------------------------------------------------------------------------------------------------------------------------------------------------------------------------------------------------------------------------------------------------------------------------------------------------------------------------------------------------------------------------------------------------------------------------------|--------------------------------------------------------------------------------------------------------------------------------------------------------------------------------------------------------------------------------------------------------------------------------------------------------------------------------------------------------------------------------------------------------------------------------------------------------------------------------------------------------------------------------------------------------------------------------------------------------------------------------------------------------------------------------------------------------------------------------------------------------------------------------------------------------------------------------------------------------------------------------------------------------------------------------------------------------------------------------------------------------------------------------------------------------------------------------------------------------------------------------------------------------------------------------------------------------------------------------------------------------------------------------------------------------------------------------------------------------------------------------------------------------------------------------------------------------------------------------------------------------------------------------------------------------------------------------------------------------------------------------------------------------------------------------------------------------------------------------------------------------------------------------------------------------------------------------------------------------------------------------------------------------------------------------------------------------------------------------------------------------------------------------------------------------------------------------------------------------------------------------------|-----------------------------------------------------------------------------------------------------------------------------------------------------------------------------------------------------------------------------------------------------------------------------------------------------------------------------------------------------------------------------------------------------------------------------------------------------------------------------------------------------------------------------------------------------------------------------------------------------------------------------------------------------------------------------------------------------------------------------------------------------------------------|----------------------------------------------------------------------------------------------------------------------------------------------------------------------------------------------------------------------------------------------------------------------------------------------------------------------------------------------------------------------------------------------------------------------------------------------------------------------------------------------------------------------------------------------------------------------------------------------------------------------------------------------------------------------------------------------------------------------------------------------------------------------------------------------------------------------------------------------------------------------------------------------------------------------------------------------------------------------------------------------------------------------------------------------------------------------------------------------|---------------------------------------------------------------------------------------------------------------------------------------------------------------------------------------------------------------------------------------------------------------------------------------------------------------------------------------------------------------------------------------------------------------------------------------------------------------------------------------------------------------------------------------------------------------------------------------------------------------------------------------------------------------------------------------------------------------------------------------------------------------------------------------------------------------------------------------------------------------------------------------------------------------------------------------------------------------------------------------------------------------------------------------------------------------------------------------|-----------------------------------------------------------------------------------------------------------------------------------------------------------------------------------------------------------------------------------------------------------------------------------------------------------------------------------------------------------------------------------------------------------------------------------------------------------------------------------------------------------------------------------------------------------------------------------------------------------------------------------------------------------------------------------------------------------------------------------------------------------------------------------------------------------------------------------------------------------------------------------------------------------------------------------------------|--|
|                                                                                                                                                                                                                                                                                                                                                                                                                                                                                                                                                                                                                                                                                                                                                                                                                                                                                                                                                                                                                                                                                                                                                                                                                                                                                                                                                                                                                                                                                                                                                                                                                                                                                                                                                                                                                                                                                    |                                                                                                                                                                                                                                                                                                                                                                                                                                                                                                                                                                                                                                                                                                                                                                                                                                                                                                                                                                                                                                                                                                                                                                                                                                                                                                                                                                                                                                                                                                                                                                                                                                                                                                                                                                                                                                                                                                                                                                                                                                                                                                                                      | Color                                                                                                                                                                                                                                                                                                                                                                                                                                                                                                                                                                                                                                                                                                                                                                 |                                                                                                                                                                                                                                                                                                                                                                                                                                                                                                                                                                                                                                                                                                                                                                                                                                                                                                                                                                                                                                                                                              | Dimensions<br>(LxWxH) mm                                                                                                                                                                                                                                                                                                                                                                                                                                                                                                                                                                                                                                                                                                                                                                                                                                                                                                                                                                                                                                                              | Weight<br>(kg/Board)                                                                                                                                                                                                                                                                                                                                                                                                                                                                                                                                                                                                                                                                                                                                                                                                                                                                                                                          |  |
|                                                                                                                                                                                                                                                                                                                                                                                                                                                                                                                                                                                                                                                                                                                                                                                                                                                                                                                                                                                                                                                                                                                                                                                                                                                                                                                                                                                                                                                                                                                                                                                                                                                                                                                                                                                                                                                                                    | DEU01230BF                                                                                                                                                                                                                                                                                                                                                                                                                                                                                                                                                                                                                                                                                                                                                                                                                                                                                                                                                                                                                                                                                                                                                                                                                                                                                                                                                                                                                                                                                                                                                                                                                                                                                                                                                                                                                                                                                                                                                                                                                                                                                                                           | BF-Beech Beige                                                                                                                                                                                                                                                                                                                                                                                                                                                                                                                                                                                                                                                                                                                                                        | 2                                                                                                                                                                                                                                                                                                                                                                                                                                                                                                                                                                                                                                                                                                                                                                                                                                                                                                                                                                                                                                                                                            | 2300 x 140 x 24                                                                                                                                                                                                                                                                                                                                                                                                                                                                                                                                                                                                                                                                                                                                                                                                                                                                                                                                                                                                                                                                       | 5,58 Kg                                                                                                                                                                                                                                                                                                                                                                                                                                                                                                                                                                                                                                                                                                                                                                                                                                                                                                                                       |  |
|                                                                                                                                                                                                                                                                                                                                                                                                                                                                                                                                                                                                                                                                                                                                                                                                                                                                                                                                                                                                                                                                                                                                                                                                                                                                                                                                                                                                                                                                                                                                                                                                                                                                                                                                                                                                                                                                                    | DEU01230BR                                                                                                                                                                                                                                                                                                                                                                                                                                                                                                                                                                                                                                                                                                                                                                                                                                                                                                                                                                                                                                                                                                                                                                                                                                                                                                                                                                                                                                                                                                                                                                                                                                                                                                                                                                                                                                                                                                                                                                                                                                                                                                                           | BR-Rose Beige                                                                                                                                                                                                                                                                                                                                                                                                                                                                                                                                                                                                                                                                                                                                                         |                                                                                                                                                                                                                                                                                                                                                                                                                                                                                                                                                                                                                                                                                                                                                                                                                                                                                                                                                                                                                                                                                              | 2300 x 140 x 24                                                                                                                                                                                                                                                                                                                                                                                                                                                                                                                                                                                                                                                                                                                                                                                                                                                                                                                                                                                                                                                                       | 5,58 Kg                                                                                                                                                                                                                                                                                                                                                                                                                                                                                                                                                                                                                                                                                                                                                                                                                                                                                                                                       |  |
|                                                                                                                                                                                                                                                                                                                                                                                                                                                                                                                                                                                                                                                                                                                                                                                                                                                                                                                                                                                                                                                                                                                                                                                                                                                                                                                                                                                                                                                                                                                                                                                                                                                                                                                                                                                                                                                                                    | DEU01230CI                                                                                                                                                                                                                                                                                                                                                                                                                                                                                                                                                                                                                                                                                                                                                                                                                                                                                                                                                                                                                                                                                                                                                                                                                                                                                                                                                                                                                                                                                                                                                                                                                                                                                                                                                                                                                                                                                                                                                                                                                                                                                                                           | CI-Grey                                                                                                                                                                                                                                                                                                                                                                                                                                                                                                                                                                                                                                                                                                                                                               |                                                                                                                                                                                                                                                                                                                                                                                                                                                                                                                                                                                                                                                                                                                                                                                                                                                                                                                                                                                                                                                                                              | 2300 x 140 x 24                                                                                                                                                                                                                                                                                                                                                                                                                                                                                                                                                                                                                                                                                                                                                                                                                                                                                                                                                                                                                                                                       | 5,58 Kg                                                                                                                                                                                                                                                                                                                                                                                                                                                                                                                                                                                                                                                                                                                                                                                                                                                                                                                                       |  |
|                                                                                                                                                                                                                                                                                                                                                                                                                                                                                                                                                                                                                                                                                                                                                                                                                                                                                                                                                                                                                                                                                                                                                                                                                                                                                                                                                                                                                                                                                                                                                                                                                                                                                                                                                                                                                                                                                    | DEU01230RW                                                                                                                                                                                                                                                                                                                                                                                                                                                                                                                                                                                                                                                                                                                                                                                                                                                                                                                                                                                                                                                                                                                                                                                                                                                                                                                                                                                                                                                                                                                                                                                                                                                                                                                                                                                                                                                                                                                                                                                                                                                                                                                           | RW-RedWood                                                                                                                                                                                                                                                                                                                                                                                                                                                                                                                                                                                                                                                                                                                                                            |                                                                                                                                                                                                                                                                                                                                                                                                                                                                                                                                                                                                                                                                                                                                                                                                                                                                                                                                                                                                                                                                                              | 2300 x 140 x 24                                                                                                                                                                                                                                                                                                                                                                                                                                                                                                                                                                                                                                                                                                                                                                                                                                                                                                                                                                                                                                                                       | 5,58 Kg                                                                                                                                                                                                                                                                                                                                                                                                                                                                                                                                                                                                                                                                                                                                                                                                                                                                                                                                       |  |
| (± 0,2)<br>/+15mm                                                                                                                                                                                                                                                                                                                                                                                                                                                                                                                                                                                                                                                                                                                                                                                                                                                                                                                                                                                                                                                                                                                                                                                                                                                                                                                                                                                                                                                                                                                                                                                                                                                                                                                                                                                                                                                                  | DEU01230CH                                                                                                                                                                                                                                                                                                                                                                                                                                                                                                                                                                                                                                                                                                                                                                                                                                                                                                                                                                                                                                                                                                                                                                                                                                                                                                                                                                                                                                                                                                                                                                                                                                                                                                                                                                                                                                                                                                                                                                                                                                                                                                                           | CH-Chocolate                                                                                                                                                                                                                                                                                                                                                                                                                                                                                                                                                                                                                                                                                                                                                          |                                                                                                                                                                                                                                                                                                                                                                                                                                                                                                                                                                                                                                                                                                                                                                                                                                                                                                                                                                                                                                                                                              | 2300 x 140 x 24                                                                                                                                                                                                                                                                                                                                                                                                                                                                                                                                                                                                                                                                                                                                                                                                                                                                                                                                                                                                                                                                       | 5,58 Kg                                                                                                                                                                                                                                                                                                                                                                                                                                                                                                                                                                                                                                                                                                                                                                                                                                                                                                                                       |  |
| un allia                                                                                                                                                                                                                                                                                                                                                                                                                                                                                                                                                                                                                                                                                                                                                                                                                                                                                                                                                                                                                                                                                                                                                                                                                                                                                                                                                                                                                                                                                                                                                                                                                                                                                                                                                                                                                                                                           | DEU01230NE                                                                                                                                                                                                                                                                                                                                                                                                                                                                                                                                                                                                                                                                                                                                                                                                                                                                                                                                                                                                                                                                                                                                                                                                                                                                                                                                                                                                                                                                                                                                                                                                                                                                                                                                                                                                                                                                                                                                                                                                                                                                                                                           | NE-Dark Black                                                                                                                                                                                                                                                                                                                                                                                                                                                                                                                                                                                                                                                                                                                                                         | 2                                                                                                                                                                                                                                                                                                                                                                                                                                                                                                                                                                                                                                                                                                                                                                                                                                                                                                                                                                                                                                                                                            | 2300 x 140 x 24                                                                                                                                                                                                                                                                                                                                                                                                                                                                                                                                                                                                                                                                                                                                                                                                                                                                                                                                                                                                                                                                       | 5,58 Kg                                                                                                                                                                                                                                                                                                                                                                                                                                                                                                                                                                                                                                                                                                                                                                                                                                                                                                                                       |  |
|                                                                                                                                                                                                                                                                                                                                                                                                                                                                                                                                                                                                                                                                                                                                                                                                                                                                                                                                                                                                                                                                                                                                                                                                                                                                                                                                                                                                                                                                                                                                                                                                                                                                                                                                                                                                                                                                                    |                                                                                                                                                                                                                                                                                                                                                                                                                                                                                                                                                                                                                                                                                                                                                                                                                                                                                                                                                                                                                                                                                                                                                                                                                                                                                                                                                                                                                                                                                                                                                                                                                                                                                                                                                                                                                                                                                                                                                                                                                                                                                                                                      | Length:                                                                                                                                                                                                                                                                                                                                                                                                                                                                                                                                                                                                                                                                                                                                                               | 2,32 m                                                                                                                                                                                                                                                                                                                                                                                                                                                                                                                                                                                                                                                                                                                                                                                                                                                                                                                                                                                                                                                                                       | No. of profiles:                                                                                                                                                                                                                                                                                                                                                                                                                                                                                                                                                                                                                                                                                                                                                                                                                                                                                                                                                                                                                                                                      | 175                                                                                                                                                                                                                                                                                                                                                                                                                                                                                                                                                                                                                                                                                                                                                                                                                                                                                                                                           |  |
|                                                                                                                                                                                                                                                                                                                                                                                                                                                                                                                                                                                                                                                                                                                                                                                                                                                                                                                                                                                                                                                                                                                                                                                                                                                                                                                                                                                                                                                                                                                                                                                                                                                                                                                                                                                                                                                                                    | Features Pallet:                                                                                                                                                                                                                                                                                                                                                                                                                                                                                                                                                                                                                                                                                                                                                                                                                                                                                                                                                                                                                                                                                                                                                                                                                                                                                                                                                                                                                                                                                                                                                                                                                                                                                                                                                                                                                                                                                                                                                                                                                                                                                                                     | Width:                                                                                                                                                                                                                                                                                                                                                                                                                                                                                                                                                                                                                                                                                                                                                                | 0,72 m                                                                                                                                                                                                                                                                                                                                                                                                                                                                                                                                                                                                                                                                                                                                                                                                                                                                                                                                                                                                                                                                                       |                                                                                                                                                                                                                                                                                                                                                                                                                                                                                                                                                                                                                                                                                                                                                                                                                                                                                                                                                                                                                                                                                       | ,57 m <sup>3</sup>                                                                                                                                                                                                                                                                                                                                                                                                                                                                                                                                                                                                                                                                                                                                                                                                                                                                                                                            |  |
|                                                                                                                                                                                                                                                                                                                                                                                                                                                                                                                                                                                                                                                                                                                                                                                                                                                                                                                                                                                                                                                                                                                                                                                                                                                                                                                                                                                                                                                                                                                                                                                                                                                                                                                                                                                                                                                                                    |                                                                                                                                                                                                                                                                                                                                                                                                                                                                                                                                                                                                                                                                                                                                                                                                                                                                                                                                                                                                                                                                                                                                                                                                                                                                                                                                                                                                                                                                                                                                                                                                                                                                                                                                                                                                                                                                                                                                                                                                                                                                                                                                      |                                                                                                                                                                                                                                                                                                                                                                                                                                                                                                                                                                                                                                                                                                                                                                       | 0,94 m                                                                                                                                                                                                                                                                                                                                                                                                                                                                                                                                                                                                                                                                                                                                                                                                                                                                                                                                                                                                                                                                                       | Weight: 98.                                                                                                                                                                                                                                                                                                                                                                                                                                                                                                                                                                                                                                                                                                                                                                                                                                                                                                                                                                                                                                                                           | 3,9 Kg                                                                                                                                                                                                                                                                                                                                                                                                                                                                                                                                                                                                                                                                                                                                                                                                                                                                                                                                        |  |
| 189900                                                                                                                                                                                                                                                                                                                                                                                                                                                                                                                                                                                                                                                                                                                                                                                                                                                                                                                                                                                                                                                                                                                                                                                                                                                                                                                                                                                                                                                                                                                                                                                                                                                                                                                                                                                                                                                                             | Solid Board                                                                                                                                                                                                                                                                                                                                                                                                                                                                                                                                                                                                                                                                                                                                                                                                                                                                                                                                                                                                                                                                                                                                                                                                                                                                                                                                                                                                                                                                                                                                                                                                                                                                                                                                                                                                                                                                                                                                                                                                                                                                                                                          |                                                                                                                                                                                                                                                                                                                                                                                                                                                                                                                                                                                                                                                                                                                                                                       |                                                                                                                                                                                                                                                                                                                                                                                                                                                                                                                                                                                                                                                                                                                                                                                                                                                                                                                                                                                                                                                                                              | Dimensions                                                                                                                                                                                                                                                                                                                                                                                                                                                                                                                                                                                                                                                                                                                                                                                                                                                                                                                                                                                                                                                                            | Weight                                                                                                                                                                                                                                                                                                                                                                                                                                                                                                                                                                                                                                                                                                                                                                                                                                                                                                                                        |  |
|                                                                                                                                                                                                                                                                                                                                                                                                                                                                                                                                                                                                                                                                                                                                                                                                                                                                                                                                                                                                                                                                                                                                                                                                                                                                                                                                                                                                                                                                                                                                                                                                                                                                                                                                                                                                                                                                                    | Reference                                                                                                                                                                                                                                                                                                                                                                                                                                                                                                                                                                                                                                                                                                                                                                                                                                                                                                                                                                                                                                                                                                                                                                                                                                                                                                                                                                                                                                                                                                                                                                                                                                                                                                                                                                                                                                                                                                                                                                                                                                                                                                                            | Color                                                                                                                                                                                                                                                                                                                                                                                                                                                                                                                                                                                                                                                                                                                                                                 |                                                                                                                                                                                                                                                                                                                                                                                                                                                                                                                                                                                                                                                                                                                                                                                                                                                                                                                                                                                                                                                                                              | (LxWxH) mm                                                                                                                                                                                                                                                                                                                                                                                                                                                                                                                                                                                                                                                                                                                                                                                                                                                                                                                                                                                                                                                                            | (kg/Board)                                                                                                                                                                                                                                                                                                                                                                                                                                                                                                                                                                                                                                                                                                                                                                                                                                                                                                                                    |  |
|                                                                                                                                                                                                                                                                                                                                                                                                                                                                                                                                                                                                                                                                                                                                                                                                                                                                                                                                                                                                                                                                                                                                                                                                                                                                                                                                                                                                                                                                                                                                                                                                                                                                                                                                                                                                                                                                                    | DEU03230BF                                                                                                                                                                                                                                                                                                                                                                                                                                                                                                                                                                                                                                                                                                                                                                                                                                                                                                                                                                                                                                                                                                                                                                                                                                                                                                                                                                                                                                                                                                                                                                                                                                                                                                                                                                                                                                                                                                                                                                                                                                                                                                                           | BF-Beech Beige                                                                                                                                                                                                                                                                                                                                                                                                                                                                                                                                                                                                                                                                                                                                                        | 2                                                                                                                                                                                                                                                                                                                                                                                                                                                                                                                                                                                                                                                                                                                                                                                                                                                                                                                                                                                                                                                                                            | 2300 x 140 x 24                                                                                                                                                                                                                                                                                                                                                                                                                                                                                                                                                                                                                                                                                                                                                                                                                                                                                                                                                                                                                                                                       | 9,58 Kg                                                                                                                                                                                                                                                                                                                                                                                                                                                                                                                                                                                                                                                                                                                                                                                                                                                                                                                                       |  |
|                                                                                                                                                                                                                                                                                                                                                                                                                                                                                                                                                                                                                                                                                                                                                                                                                                                                                                                                                                                                                                                                                                                                                                                                                                                                                                                                                                                                                                                                                                                                                                                                                                                                                                                                                                                                                                                                                    | DEU03230BR                                                                                                                                                                                                                                                                                                                                                                                                                                                                                                                                                                                                                                                                                                                                                                                                                                                                                                                                                                                                                                                                                                                                                                                                                                                                                                                                                                                                                                                                                                                                                                                                                                                                                                                                                                                                                                                                                                                                                                                                                                                                                                                           | BR-Rose Beige                                                                                                                                                                                                                                                                                                                                                                                                                                                                                                                                                                                                                                                                                                                                                         |                                                                                                                                                                                                                                                                                                                                                                                                                                                                                                                                                                                                                                                                                                                                                                                                                                                                                                                                                                                                                                                                                              | 2300 x 140 x 24                                                                                                                                                                                                                                                                                                                                                                                                                                                                                                                                                                                                                                                                                                                                                                                                                                                                                                                                                                                                                                                                       | 9,58 Kg                                                                                                                                                                                                                                                                                                                                                                                                                                                                                                                                                                                                                                                                                                                                                                                                                                                                                                                                       |  |
|                                                                                                                                                                                                                                                                                                                                                                                                                                                                                                                                                                                                                                                                                                                                                                                                                                                                                                                                                                                                                                                                                                                                                                                                                                                                                                                                                                                                                                                                                                                                                                                                                                                                                                                                                                                                                                                                                    | DEU03230CI                                                                                                                                                                                                                                                                                                                                                                                                                                                                                                                                                                                                                                                                                                                                                                                                                                                                                                                                                                                                                                                                                                                                                                                                                                                                                                                                                                                                                                                                                                                                                                                                                                                                                                                                                                                                                                                                                                                                                                                                                                                                                                                           | CI-Grey                                                                                                                                                                                                                                                                                                                                                                                                                                                                                                                                                                                                                                                                                                                                                               |                                                                                                                                                                                                                                                                                                                                                                                                                                                                                                                                                                                                                                                                                                                                                                                                                                                                                                                                                                                                                                                                                              | 2300 x 140 x 24                                                                                                                                                                                                                                                                                                                                                                                                                                                                                                                                                                                                                                                                                                                                                                                                                                                                                                                                                                                                                                                                       | 9,58 Kg                                                                                                                                                                                                                                                                                                                                                                                                                                                                                                                                                                                                                                                                                                                                                                                                                                                                                                                                       |  |
|                                                                                                                                                                                                                                                                                                                                                                                                                                                                                                                                                                                                                                                                                                                                                                                                                                                                                                                                                                                                                                                                                                                                                                                                                                                                                                                                                                                                                                                                                                                                                                                                                                                                                                                                                                                                                                                                                    | DEU03230RW                                                                                                                                                                                                                                                                                                                                                                                                                                                                                                                                                                                                                                                                                                                                                                                                                                                                                                                                                                                                                                                                                                                                                                                                                                                                                                                                                                                                                                                                                                                                                                                                                                                                                                                                                                                                                                                                                                                                                                                                                                                                                                                           | RW-RedWood                                                                                                                                                                                                                                                                                                                                                                                                                                                                                                                                                                                                                                                                                                                                                            |                                                                                                                                                                                                                                                                                                                                                                                                                                                                                                                                                                                                                                                                                                                                                                                                                                                                                                                                                                                                                                                                                              | 2300 x 140 x 24                                                                                                                                                                                                                                                                                                                                                                                                                                                                                                                                                                                                                                                                                                                                                                                                                                                                                                                                                                                                                                                                       | 9,58 Kg                                                                                                                                                                                                                                                                                                                                                                                                                                                                                                                                                                                                                                                                                                                                                                                                                                                                                                                                       |  |
| (± 0,2)<br>/+15mm                                                                                                                                                                                                                                                                                                                                                                                                                                                                                                                                                                                                                                                                                                                                                                                                                                                                                                                                                                                                                                                                                                                                                                                                                                                                                                                                                                                                                                                                                                                                                                                                                                                                                                                                                                                                                                                                  | DEU03230CH                                                                                                                                                                                                                                                                                                                                                                                                                                                                                                                                                                                                                                                                                                                                                                                                                                                                                                                                                                                                                                                                                                                                                                                                                                                                                                                                                                                                                                                                                                                                                                                                                                                                                                                                                                                                                                                                                                                                                                                                                                                                                                                           | CH-Chocolate                                                                                                                                                                                                                                                                                                                                                                                                                                                                                                                                                                                                                                                                                                                                                          |                                                                                                                                                                                                                                                                                                                                                                                                                                                                                                                                                                                                                                                                                                                                                                                                                                                                                                                                                                                                                                                                                              | 2300 x 140 x 24                                                                                                                                                                                                                                                                                                                                                                                                                                                                                                                                                                                                                                                                                                                                                                                                                                                                                                                                                                                                                                                                       | 9,58 Kg                                                                                                                                                                                                                                                                                                                                                                                                                                                                                                                                                                                                                                                                                                                                                                                                                                                                                                                                       |  |
|                                                                                                                                                                                                                                                                                                                                                                                                                                                                                                                                                                                                                                                                                                                                                                                                                                                                                                                                                                                                                                                                                                                                                                                                                                                                                                                                                                                                                                                                                                                                                                                                                                                                                                                                                                                                                                                                                    | DEU03230NE                                                                                                                                                                                                                                                                                                                                                                                                                                                                                                                                                                                                                                                                                                                                                                                                                                                                                                                                                                                                                                                                                                                                                                                                                                                                                                                                                                                                                                                                                                                                                                                                                                                                                                                                                                                                                                                                                                                                                                                                                                                                                                                           | NE-Dark Black                                                                                                                                                                                                                                                                                                                                                                                                                                                                                                                                                                                                                                                                                                                                                         | 2                                                                                                                                                                                                                                                                                                                                                                                                                                                                                                                                                                                                                                                                                                                                                                                                                                                                                                                                                                                                                                                                                            | 2300 x 140 x 24                                                                                                                                                                                                                                                                                                                                                                                                                                                                                                                                                                                                                                                                                                                                                                                                                                                                                                                                                                                                                                                                       | 9,58 Kg                                                                                                                                                                                                                                                                                                                                                                                                                                                                                                                                                                                                                                                                                                                                                                                                                                                                                                                                       |  |
|                                                                                                                                                                                                                                                                                                                                                                                                                                                                                                                                                                                                                                                                                                                                                                                                                                                                                                                                                                                                                                                                                                                                                                                                                                                                                                                                                                                                                                                                                                                                                                                                                                                                                                                                                                                                                                                                                    |                                                                                                                                                                                                                                                                                                                                                                                                                                                                                                                                                                                                                                                                                                                                                                                                                                                                                                                                                                                                                                                                                                                                                                                                                                                                                                                                                                                                                                                                                                                                                                                                                                                                                                                                                                                                                                                                                                                                                                                                                                                                                                                                      | Length:                                                                                                                                                                                                                                                                                                                                                                                                                                                                                                                                                                                                                                                                                                                                                               | 2,32 m                                                                                                                                                                                                                                                                                                                                                                                                                                                                                                                                                                                                                                                                                                                                                                                                                                                                                                                                                                                                                                                                                       | No. of profiles:                                                                                                                                                                                                                                                                                                                                                                                                                                                                                                                                                                                                                                                                                                                                                                                                                                                                                                                                                                                                                                                                      | 100                                                                                                                                                                                                                                                                                                                                                                                                                                                                                                                                                                                                                                                                                                                                                                                                                                                                                                                                           |  |
|                                                                                                                                                                                                                                                                                                                                                                                                                                                                                                                                                                                                                                                                                                                                                                                                                                                                                                                                                                                                                                                                                                                                                                                                                                                                                                                                                                                                                                                                                                                                                                                                                                                                                                                                                                                                                                                                                    | Features Pallet:                                                                                                                                                                                                                                                                                                                                                                                                                                                                                                                                                                                                                                                                                                                                                                                                                                                                                                                                                                                                                                                                                                                                                                                                                                                                                                                                                                                                                                                                                                                                                                                                                                                                                                                                                                                                                                                                                                                                                                                                                                                                                                                     | Width:                                                                                                                                                                                                                                                                                                                                                                                                                                                                                                                                                                                                                                                                                                                                                                | 0,72 m                                                                                                                                                                                                                                                                                                                                                                                                                                                                                                                                                                                                                                                                                                                                                                                                                                                                                                                                                                                                                                                                                       | Volume: 0                                                                                                                                                                                                                                                                                                                                                                                                                                                                                                                                                                                                                                                                                                                                                                                                                                                                                                                                                                                                                                                                             | ,97 m <sup>3</sup>                                                                                                                                                                                                                                                                                                                                                                                                                                                                                                                                                                                                                                                                                                                                                                                                                                                                                                                            |  |
| 140,0 ±1.0                                                                                                                                                                                                                                                                                                                                                                                                                                                                                                                                                                                                                                                                                                                                                                                                                                                                                                                                                                                                                                                                                                                                                                                                                                                                                                                                                                                                                                                                                                                                                                                                                                                                                                                                                                                                                                                                         |                                                                                                                                                                                                                                                                                                                                                                                                                                                                                                                                                                                                                                                                                                                                                                                                                                                                                                                                                                                                                                                                                                                                                                                                                                                                                                                                                                                                                                                                                                                                                                                                                                                                                                                                                                                                                                                                                                                                                                                                                                                                                                                                      | Height:                                                                                                                                                                                                                                                                                                                                                                                                                                                                                                                                                                                                                                                                                                                                                               | 0,58 m                                                                                                                                                                                                                                                                                                                                                                                                                                                                                                                                                                                                                                                                                                                                                                                                                                                                                                                                                                                                                                                                                       | Weight: 96                                                                                                                                                                                                                                                                                                                                                                                                                                                                                                                                                                                                                                                                                                                                                                                                                                                                                                                                                                                                                                                                            | 5,9 Kg                                                                                                                                                                                                                                                                                                                                                                                                                                                                                                                                                                                                                                                                                                                                                                                                                                                                                                                                        |  |
| 189900                                                                                                                                                                                                                                                                                                                                                                                                                                                                                                                                                                                                                                                                                                                                                                                                                                                                                                                                                                                                                                                                                                                                                                                                                                                                                                                                                                                                                                                                                                                                                                                                                                                                                                                                                                                                                                                                             | Hollow Boar                                                                                                                                                                                                                                                                                                                                                                                                                                                                                                                                                                                                                                                                                                                                                                                                                                                                                                                                                                                                                                                                                                                                                                                                                                                                                                                                                                                                                                                                                                                                                                                                                                                                                                                                                                                                                                                                                                                                                                                                                                                                                                                          | d Wuude 2300                                                                                                                                                                                                                                                                                                                                                                                                                                                                                                                                                                                                                                                                                                                                                          | 0x140                                                                                                                                                                                                                                                                                                                                                                                                                                                                                                                                                                                                                                                                                                                                                                                                                                                                                                                                                                                                                                                                                        | x24                                                                                                                                                                                                                                                                                                                                                                                                                                                                                                                                                                                                                                                                                                                                                                                                                                                                                                                                                                                                                                                                                   |                                                                                                                                                                                                                                                                                                                                                                                                                                                                                                                                                                                                                                                                                                                                                                                                                                                                                                                                               |  |
|                                                                                                                                                                                                                                                                                                                                                                                                                                                                                                                                                                                                                                                                                                                                                                                                                                                                                                                                                                                                                                                                                                                                                                                                                                                                                                                                                                                                                                                                                                                                                                                                                                                                                                                                                                                                                                                                                    | Reference                                                                                                                                                                                                                                                                                                                                                                                                                                                                                                                                                                                                                                                                                                                                                                                                                                                                                                                                                                                                                                                                                                                                                                                                                                                                                                                                                                                                                                                                                                                                                                                                                                                                                                                                                                                                                                                                                                                                                                                                                                                                                                                            | Color                                                                                                                                                                                                                                                                                                                                                                                                                                                                                                                                                                                                                                                                                                                                                                 |                                                                                                                                                                                                                                                                                                                                                                                                                                                                                                                                                                                                                                                                                                                                                                                                                                                                                                                                                                                                                                                                                              | Dimensions<br>(LxWxH) mm                                                                                                                                                                                                                                                                                                                                                                                                                                                                                                                                                                                                                                                                                                                                                                                                                                                                                                                                                                                                                                                              | Weight<br>(kg/Board)                                                                                                                                                                                                                                                                                                                                                                                                                                                                                                                                                                                                                                                                                                                                                                                                                                                                                                                          |  |
|                                                                                                                                                                                                                                                                                                                                                                                                                                                                                                                                                                                                                                                                                                                                                                                                                                                                                                                                                                                                                                                                                                                                                                                                                                                                                                                                                                                                                                                                                                                                                                                                                                                                                                                                                                                                                                                                                    | DEU08230NO                                                                                                                                                                                                                                                                                                                                                                                                                                                                                                                                                                                                                                                                                                                                                                                                                                                                                                                                                                                                                                                                                                                                                                                                                                                                                                                                                                                                                                                                                                                                                                                                                                                                                                                                                                                                                                                                                                                                                                                                                                                                                                                           | NO-Nordic Oak                                                                                                                                                                                                                                                                                                                                                                                                                                                                                                                                                                                                                                                                                                                                                         |                                                                                                                                                                                                                                                                                                                                                                                                                                                                                                                                                                                                                                                                                                                                                                                                                                                                                                                                                                                                                                                                                              |                                                                                                                                                                                                                                                                                                                                                                                                                                                                                                                                                                                                                                                                                                                                                                                                                                                                                                                                                                                                                                                                                       | 5,80 Kg                                                                                                                                                                                                                                                                                                                                                                                                                                                                                                                                                                                                                                                                                                                                                                                                                                                                                                                                       |  |
|                                                                                                                                                                                                                                                                                                                                                                                                                                                                                                                                                                                                                                                                                                                                                                                                                                                                                                                                                                                                                                                                                                                                                                                                                                                                                                                                                                                                                                                                                                                                                                                                                                                                                                                                                                                                                                                                                    | DEU08230NB                                                                                                                                                                                                                                                                                                                                                                                                                                                                                                                                                                                                                                                                                                                                                                                                                                                                                                                                                                                                                                                                                                                                                                                                                                                                                                                                                                                                                                                                                                                                                                                                                                                                                                                                                                                                                                                                                                                                                                                                                                                                                                                           | NB-Natural Beecl                                                                                                                                                                                                                                                                                                                                                                                                                                                                                                                                                                                                                                                                                                                                                      | h 2                                                                                                                                                                                                                                                                                                                                                                                                                                                                                                                                                                                                                                                                                                                                                                                                                                                                                                                                                                                                                                                                                          | 2300 x 140 x 24                                                                                                                                                                                                                                                                                                                                                                                                                                                                                                                                                                                                                                                                                                                                                                                                                                                                                                                                                                                                                                                                       | 5,80 Kg                                                                                                                                                                                                                                                                                                                                                                                                                                                                                                                                                                                                                                                                                                                                                                                                                                                                                                                                       |  |
|                                                                                                                                                                                                                                                                                                                                                                                                                                                                                                                                                                                                                                                                                                                                                                                                                                                                                                                                                                                                                                                                                                                                                                                                                                                                                                                                                                                                                                                                                                                                                                                                                                                                                                                                                                                                                                                                                    | DEU08230SO                                                                                                                                                                                                                                                                                                                                                                                                                                                                                                                                                                                                                                                                                                                                                                                                                                                                                                                                                                                                                                                                                                                                                                                                                                                                                                                                                                                                                                                                                                                                                                                                                                                                                                                                                                                                                                                                                                                                                                                                                                                                                                                           | SO-Soft Oak                                                                                                                                                                                                                                                                                                                                                                                                                                                                                                                                                                                                                                                                                                                                                           |                                                                                                                                                                                                                                                                                                                                                                                                                                                                                                                                                                                                                                                                                                                                                                                                                                                                                                                                                                                                                                                                                              | 2300 x 140 x 24                                                                                                                                                                                                                                                                                                                                                                                                                                                                                                                                                                                                                                                                                                                                                                                                                                                                                                                                                                                                                                                                       | 5,80 Kg                                                                                                                                                                                                                                                                                                                                                                                                                                                                                                                                                                                                                                                                                                                                                                                                                                                                                                                                       |  |
|                                                                                                                                                                                                                                                                                                                                                                                                                                                                                                                                                                                                                                                                                                                                                                                                                                                                                                                                                                                                                                                                                                                                                                                                                                                                                                                                                                                                                                                                                                                                                                                                                                                                                                                                                                                                                                                                                    | DEU08230AW                                                                                                                                                                                                                                                                                                                                                                                                                                                                                                                                                                                                                                                                                                                                                                                                                                                                                                                                                                                                                                                                                                                                                                                                                                                                                                                                                                                                                                                                                                                                                                                                                                                                                                                                                                                                                                                                                                                                                                                                                                                                                                                           | AW-American Wa                                                                                                                                                                                                                                                                                                                                                                                                                                                                                                                                                                                                                                                                                                                                                        | ilnut 2                                                                                                                                                                                                                                                                                                                                                                                                                                                                                                                                                                                                                                                                                                                                                                                                                                                                                                                                                                                                                                                                                      | 2300 x 140 x 24                                                                                                                                                                                                                                                                                                                                                                                                                                                                                                                                                                                                                                                                                                                                                                                                                                                                                                                                                                                                                                                                       | 5,80 Kg                                                                                                                                                                                                                                                                                                                                                                                                                                                                                                                                                                                                                                                                                                                                                                                                                                                                                                                                       |  |
| (± 0,2)                                                                                                                                                                                                                                                                                                                                                                                                                                                                                                                                                                                                                                                                                                                                                                                                                                                                                                                                                                                                                                                                                                                                                                                                                                                                                                                                                                                                                                                                                                                                                                                                                                                                                                                                                                                                                                                                            | DEU08230DW                                                                                                                                                                                                                                                                                                                                                                                                                                                                                                                                                                                                                                                                                                                                                                                                                                                                                                                                                                                                                                                                                                                                                                                                                                                                                                                                                                                                                                                                                                                                                                                                                                                                                                                                                                                                                                                                                                                                                                                                                                                                                                                           | DW-Dark Walnut                                                                                                                                                                                                                                                                                                                                                                                                                                                                                                                                                                                                                                                                                                                                                        | 2                                                                                                                                                                                                                                                                                                                                                                                                                                                                                                                                                                                                                                                                                                                                                                                                                                                                                                                                                                                                                                                                                            | 2300 x 140 x 24                                                                                                                                                                                                                                                                                                                                                                                                                                                                                                                                                                                                                                                                                                                                                                                                                                                                                                                                                                                                                                                                       | 5,80 Kg                                                                                                                                                                                                                                                                                                                                                                                                                                                                                                                                                                                                                                                                                                                                                                                                                                                                                                                                       |  |
| /+15mm                                                                                                                                                                                                                                                                                                                                                                                                                                                                                                                                                                                                                                                                                                                                                                                                                                                                                                                                                                                                                                                                                                                                                                                                                                                                                                                                                                                                                                                                                                                                                                                                                                                                                                                                                                                                                                                                             |                                                                                                                                                                                                                                                                                                                                                                                                                                                                                                                                                                                                                                                                                                                                                                                                                                                                                                                                                                                                                                                                                                                                                                                                                                                                                                                                                                                                                                                                                                                                                                                                                                                                                                                                                                                                                                                                                                                                                                                                                                                                                                                                      |                                                                                                                                                                                                                                                                                                                                                                                                                                                                                                                                                                                                                                                                                                                                                                       |                                                                                                                                                                                                                                                                                                                                                                                                                                                                                                                                                                                                                                                                                                                                                                                                                                                                                                                                                                                                                                                                                              |                                                                                                                                                                                                                                                                                                                                                                                                                                                                                                                                                                                                                                                                                                                                                                                                                                                                                                                                                                                                                                                                                       |                                                                                                                                                                                                                                                                                                                                                                                                                                                                                                                                                                                                                                                                                                                                                                                                                                                                                                                                               |  |
|                                                                                                                                                                                                                                                                                                                                                                                                                                                                                                                                                                                                                                                                                                                                                                                                                                                                                                                                                                                                                                                                                                                                                                                                                                                                                                                                                                                                                                                                                                                                                                                                                                                                                                                                                                                                                                                                                    |                                                                                                                                                                                                                                                                                                                                                                                                                                                                                                                                                                                                                                                                                                                                                                                                                                                                                                                                                                                                                                                                                                                                                                                                                                                                                                                                                                                                                                                                                                                                                                                                                                                                                                                                                                                                                                                                                                                                                                                                                                                                                                                                      | Length:                                                                                                                                                                                                                                                                                                                                                                                                                                                                                                                                                                                                                                                                                                                                                               | 2,32 m                                                                                                                                                                                                                                                                                                                                                                                                                                                                                                                                                                                                                                                                                                                                                                                                                                                                                                                                                                                                                                                                                       | No. of profiles:                                                                                                                                                                                                                                                                                                                                                                                                                                                                                                                                                                                                                                                                                                                                                                                                                                                                                                                                                                                                                                                                      | 175                                                                                                                                                                                                                                                                                                                                                                                                                                                                                                                                                                                                                                                                                                                                                                                                                                                                                                                                           |  |
|                                                                                                                                                                                                                                                                                                                                                                                                                                                                                                                                                                                                                                                                                                                                                                                                                                                                                                                                                                                                                                                                                                                                                                                                                                                                                                                                                                                                                                                                                                                                                                                                                                                                                                                                                                                                                                                                                    |                                                                                                                                                                                                                                                                                                                                                                                                                                                                                                                                                                                                                                                                                                                                                                                                                                                                                                                                                                                                                                                                                                                                                                                                                                                                                                                                                                                                                                                                                                                                                                                                                                                                                                                                                                                                                                                                                                                                                                                                                                                                                                                                      |                                                                                                                                                                                                                                                                                                                                                                                                                                                                                                                                                                                                                                                                                                                                                                       |                                                                                                                                                                                                                                                                                                                                                                                                                                                                                                                                                                                                                                                                                                                                                                                                                                                                                                                                                                                                                                                                                              |                                                                                                                                                                                                                                                                                                                                                                                                                                                                                                                                                                                                                                                                                                                                                                                                                                                                                                                                                                                                                                                                                       |                                                                                                                                                                                                                                                                                                                                                                                                                                                                                                                                                                                                                                                                                                                                                                                                                                                                                                                                               |  |
| 24,0 ±1,0                                                                                                                                                                                                                                                                                                                                                                                                                                                                                                                                                                                                                                                                                                                                                                                                                                                                                                                                                                                                                                                                                                                                                                                                                                                                                                                                                                                                                                                                                                                                                                                                                                                                                                                                                                                                                                                                          | Features Pallet:                                                                                                                                                                                                                                                                                                                                                                                                                                                                                                                                                                                                                                                                                                                                                                                                                                                                                                                                                                                                                                                                                                                                                                                                                                                                                                                                                                                                                                                                                                                                                                                                                                                                                                                                                                                                                                                                                                                                                                                                                                                                                                                     | Width:<br>Height:                                                                                                                                                                                                                                                                                                                                                                                                                                                                                                                                                                                                                                                                                                                                                     | 0,72 m<br>0,94 m                                                                                                                                                                                                                                                                                                                                                                                                                                                                                                                                                                                                                                                                                                                                                                                                                                                                                                                                                                                                                                                                             |                                                                                                                                                                                                                                                                                                                                                                                                                                                                                                                                                                                                                                                                                                                                                                                                                                                                                                                                                                                                                                                                                       | ,57 m <sup>3</sup><br>3,2 Kg                                                                                                                                                                                                                                                                                                                                                                                                                                                                                                                                                                                                                                                                                                                                                                                                                                                                                                                  |  |
|                                                                                                                                                                                                                                                                                                                                                                                                                                                                                                                                                                                                                                                                                                                                                                                                                                                                                                                                                                                                                                                                                                                                                                                                                                                                                                                                                                                                                                                                                                                                                                                                                                                                                                                                                                                                                                                                                    | <pre>/+15mm n_slip 140,0 138 189900  *± 0,2) ++15mm n_slip 140,0 138 189900 189900 189900 189900 189900 189900 189900 189900 189900 189900 189900 189900 189900 189900 189900 189900 189900 189900 189900 189900 189900 189900 189900 189900 189900 189900 189900 189900 189900 189900 189900 189900 189900 189900 189900 189900 189900 189900 189900 189900 189900 189900 189900 189900 189900 189900 189900 189900 189900 189900 189900 189900 189900 189900 189900 189900 189900 189900 189900 189900 189900 189900 189900 189900 189900 189900 189900 189900 189900 189900 189900 189900 189900 189900 189900 189900 189900 189900 189900 189900 189900 189900 189900 189900 189900 189900 189900 189900 189900 189900 189900 189900 189900 189900 189900 189900 189900 189900 189900 189900 189900 189900 189900 189900 189900 189900 189900 189900 189900 189900 189900 189900 189900 189900 189900 189900 189900 189900 189900 189900 18900 18900 18900 18900 18900 18900 18900 18900 18900 18900 18900 18900 18900 18900 18900 18900 18900 18900 18900 18900 18900 18900 18900 18900 18900 18900 18900 18900 18900 18900 18900 18900 18900 18900 18900 18900 18900 18900 18900 18900 18900 18900 18900 18900 18900 18900 18900 18900 18900 18900 18900 18900 18900 18900 18900 18900 18900 18900 18900 18900 18900 18900 18900 18900 18900 18900 18900 18900 18900 18900 18900 18900 18900 18900 18900 18900 18900 18900 18900 18900 18900 18900 18900 18900 18900 18900 18900 18900 18900 18900 18900 18900 18900 18900 18900 18900 18900 18900 18900 18900 18900 18900 18900 18900 18900 18900 18900 18900 18900 18900 18900 18900 18900 18900 18900 18900 18900 18900 18900 18900 18900 18900 18900 18900 18900 18900 18900 18900 18900 18900 18900 18900 18900 18900 18900 18900 18900 18900 18900 18900 18900 18900 18900 18900 18900 18900 18900 18900 18900 18900 18900 18900 18900 18900 18900 18900 18900 18900 18900 18900 18900 18900 18900 18900 18900 18900 18900 18900 18900 18900 18900 18900 18900 18900 18900 18900 18900 18900 18900 18900 18900 18900 18900 18900 18900 18900 18900 18900 18900 189</pre> | A+15mm         DEU01230NE           DEU01230NE         DEU01230NE           DEU01230NE         Features Pallet:           140,0 :13         Features Pallet: | A+15mm       DEU0120001       OTFORDUCIALS         DEU01230NE       NE-Dark Black         DEU01230NE       NE-Dark Black         DEU01230NE       NE-Dark Black         DEU01230NE       Vidth:         Height:       Vidth:         Height:       NE-Dark Black         NE-Dark Black       Vidth:         Height:       Vidth:         Height:       NE-Dark Black         NE-Dark Black       NE-Dark Black         NE-Dark Black       NE-Dark Black         NE-Dark Black       NE-Dark Black         DEU03230BF       BF-Beech Beige         DEU03230CI       Cl-Grey         DEU03230CH       CH-Chocolate         DEU03230NE       NE-Dark Black         NE-Dark Black       NE-Dark Black | *+15mm       DEU01230NE       NE-Dark Black         DEU01230NE       NE-Dark Black       2,32 m         reslip       Features Pallet:       Width:       0,72 m         140.0 138       Features Pallet:       Width:       0,94 m         189900       Solid Board 2300x140x24         Reference       Color         DEU03230BF       BF-Beech Beige       2         DEU03230BR       BR-Rose Beige       2         DEU03230CI       CI-Grey       2         DEU03230RW       RW-RedWood       2         DEU03230NE       NE-Dark Black       2         PE003230NE       NE-Dark Black       2         DEU03230NE       NE-Dark Black       2         PE003230NE       NE-Dark Black       2         PE008230NO       NO-Nordic Oak       2 | hartSmmDECOTESSONCheronocolate2000 x 140 x 24DEU01230NENE-Dark Black2300 x 140 x 24DEU01230NENE-Dark Black2300 x 140 x 24DesignFeatures Pallet:Width:0.72 m140.0 :13Solid Board 2300x140x24Dimensions<br>(LxWxH) mmDEU03230BFBF-Beech Beige2300 x 140 x 24DEU03230BFBF-Beech Beige2300 x 140 x 24DEU03230BRBR-Rose Beige2300 x 140 x 24DEU03230CICI-Grey2300 x 140 x 24DEU03230RWRW-RedWood2300 x 140 x 24DEU03230RHDEU03230CHCH-ChocolateDEU03230NENE-Dark Black2300 x 140 x 24DEU03230NENE-Dark Black2300 x 140 x 24DEU03230NENo. of profiles:<br>Vidth:00140.0 :13DEU03230NENo. of profiles:<br>OOOHollow Board Wuude 2300x140x24Dimensions<br>(LxWxH) mmDEU08230NONo. of profiles:<br>ODimensions<br>(LxWxH) mmDEU08230NODimensions<br>(LxWxH) mmDimensions<br>(LxWxH) mmDEU08230NONO-Nordic Oak <td co<="" td=""></td> |  |