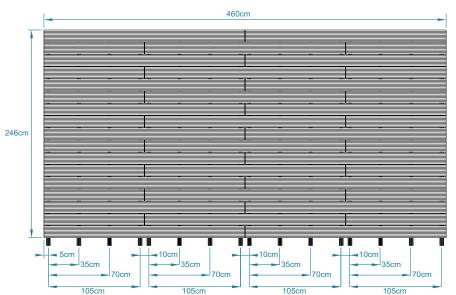

ence   | Designation                               | Qt/sq.m. |      |
|-------------|-------------------------------------------|----------|------|
| DEU0x230xx  | BOARD 2300x140x24                         | 3,00     | Unit |
| DEU11230xx  | QUICK FIX JOIST 2300x45x27                | 1,52     | Unit |
| DEC70001xxx | QUICK-FIX INTERMEDIATE CLIP               | 23       | Unit |
| DEC70002PRQ | QUICK-FIX TERMINAL CLIP                   | 3        | Unit |
| DEC80001IXX | INOX SCREW 6X60 WITH PLUG Ø8              | 11       | Unit |
| DEC80002IXC | SELF DRILLING SREW 3,5X25 STAINLESS STEEL | 4        | Unit |

Note: The amounts shown are merely examples, given that actual need will depend on the typology of the area and the way the CDECK is applied, with the project below as a reference.





#### INSTALLATION GENERAL RULES

• Before starting the installation, you should check if you have the latest version of this Installation Manual, available at www.cdeck.pt.

• CDECK products have been developed as a system to be installed with the respective CDECK accessories according to the instructions mirrored in this Installation Manual. Failure to comply with these requirements will result in the loss of Warranty.

• Items from the CDECK range should be stored on a flat surface, and the items should be protected from direct exposure to sunlight, rain, snow, and other adverse climatic conditions.

• The WPC profiles (e.g.: Boards) should remain on site for at least 48 hours before being fitted, so that the material can adapt to the climatic conditions.

• CDECK boards, both in the